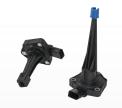

### Sensor

Sensor, Camshaft Position

NOx Sensor, Urea Injection

Rain Sensor

Sensor, Engine Oil Level

Sensor, Wheel Speed

Sensor, Fuel Pressure

Sensor, Coolant Temperature