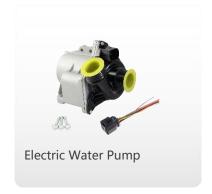

### **Thermal Control**

# **Pump**

Hydraulic Pump, Steering System

Vacuum Pump

Evaporative Emission System Leak Detection Pump