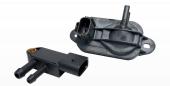

### Sensor

Sensor, Camshaft Position

NOx Sensor, Urea Injection

Rain Sensor

Sensor, Engine Oil Level

Sensor, Wheel Speed

Sensor, Fuel Pressure

Sensor, Coolant Temperature