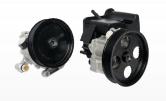

# **Pump**

Hydraulic Pump, Steering System

Vacuum Pump

Evaporative Emission System Leak Detection Pump