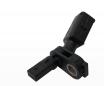

### Sensor

Sensor, Camshaft Position

NOx Sensor, Urea Injection

Rain Sensor

Sensor, Engine Oil Level

Sensor, Wheel Speed

Sensor, Fuel Pressure

Sensor, Coolant Temperature