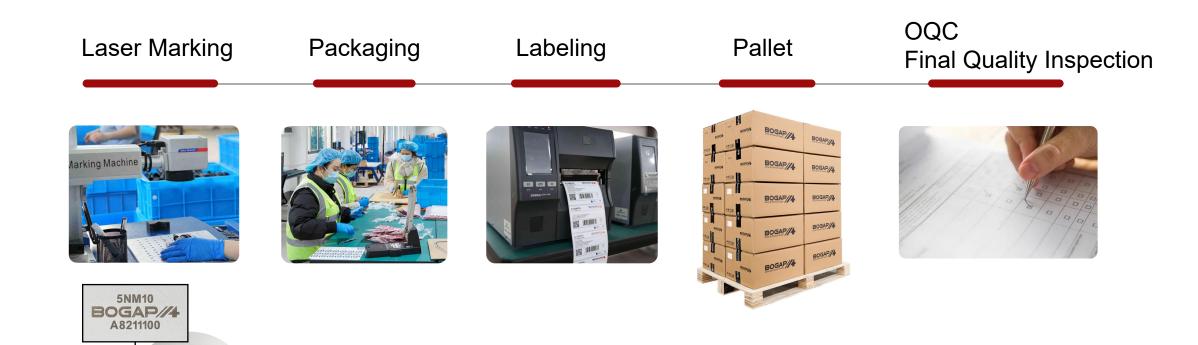

#### **Outgoing shipment**

- Package
- Marking
- Labeling
- OQC checklist

**RQC** 

# **OQC-Outgooding Goods Quality Control**