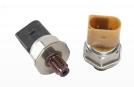

### Sensor

Sensor, Camshaft Position

NOx Sensor, Urea Injection

Rain Sensor

Sensor, Engine Oil Level

Sensor, Wheel Speed

Sensor, Fuel Pressure

Sensor, Coolant Temperature