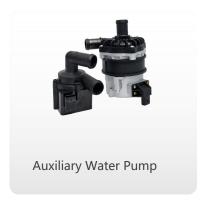

# **Pump**

Hydraulic Pump, Steering System

Vacuum Pump

Evaporative Emission System Leak Detection Pump