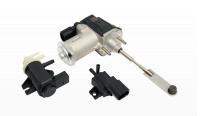

# **Air Management**

Throttle Body

Cylinder Head Cover

Intake Manifold Module

Air Mass Sensor

Valve, Crankcase Ventilation

Boost Pressure Control Valve

### **Electronic Valve**

Control Valve, Air Intake

Pressure Converter

Clockspring, Airbag

Control Valve, Air Intake

Boost Pressure Control Valve

38