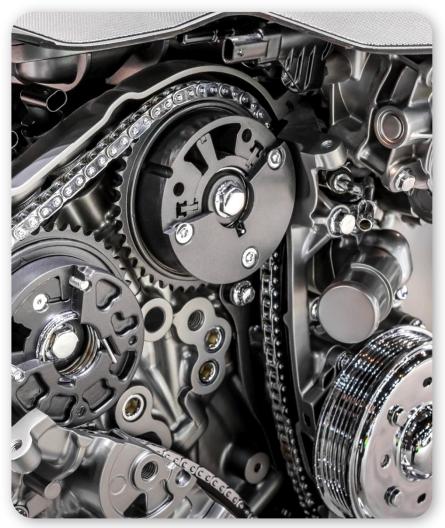

# **Engine Timing**

Timing Chain Kit

Control Valve, Camshaft Adjustment

Camshaft

Sensor, Eccentric Shaft (Variable Valve Lift)

Actuator, Exentric Shaft (Variable Valve Lift)

Camshaft Adjuster