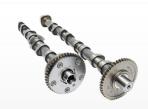

# **Engine Timing**

Timing Chain Kit

Control Valve, Camshaft Adjustment

Camshaft

Sensor, Eccentric Shaft (Variable Valve Lift)

Actuator, Exentric Shaft (Variable Valve Lift)

Camshaft Adjuster