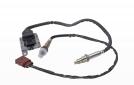

# **Engine Timing**

Timing Chain Kit

Control Valve, Camshaft Adjustment

Camshaft

Sensor, Eccentric Shaft (Variable Valve Lift)

Actuator, Exentric Shaft (Variable Valve Lift)

Camshaft Adjuster

### Sensor

Sensor, Camshaft Position

NOx Sensor, Urea Injection

Rain Sensor

Sensor, Engine Oil Level

Sensor, Wheel Speed

Sensor, Fuel Pressure

Sensor, Coolant Temperature