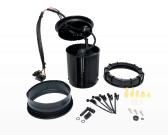

# **Fuel Delivery & EVAP**

Breather Valve, Fuel Tank

Control Unit, Fuel Pump

High Pressure Pump