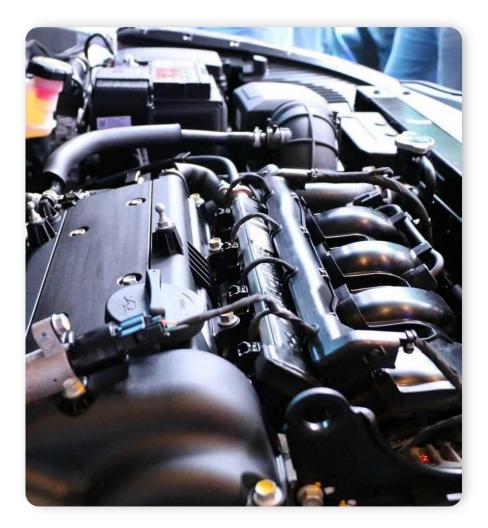

# **TOP 10 Lines**

Air Management

Fuel Delivery & EVAP

Electronic Valve

Air Suspension

Sensor

**Emission Control** 

**Electrical Thermal Control** 

# **Air Management**

Throttle Body

Cylinder Head Cover

Intake Manifold Module

Air Mass Sensor

Valve, Crankcase Ventilation

Boost Pressure Control Valve