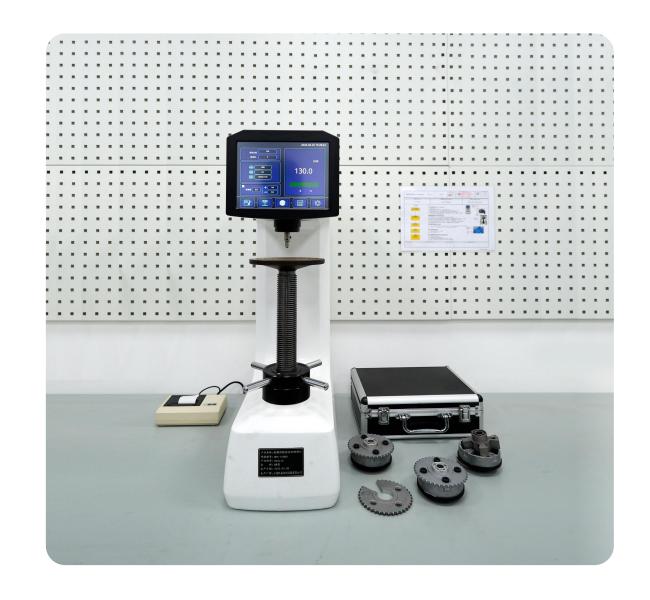

### Blasting test bench

Fuel injector cleaner & tester

Sensor performance test bench

Fuel pump test bench

Corrosion resistance testing equipment

Real vehicle testing involves preparation

Temperature and humidity equipment

Hardness test bench

Blasting test bench

Fuel injector tester

Solenoid valve & sensor performance test bench

Fuel pump test bench

Corrosion resistance testing equipment

Real vehicle testing involves preparation