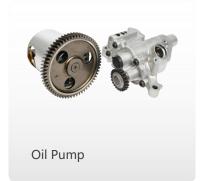

# **Pump**

Hydraulic Pump, Steering System

Vacuum Pump

Evaporative Emission System Leak Detection Pump