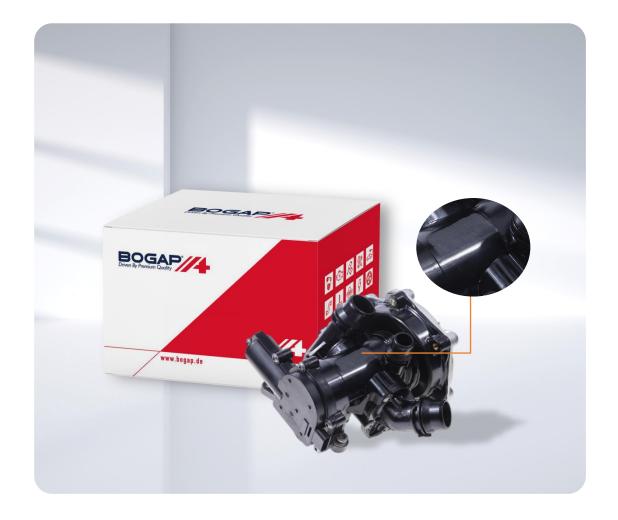

### **How it looks for BOGAP A+ product**

Remark: Normally with trademark of the manufacturer of vehicles. These are the same parts originally supplied to auto makers, except with the car manufacturers' logos removed. This is done by manufacturers so the parts can be sold outside the dealer network due to licensing agreements.