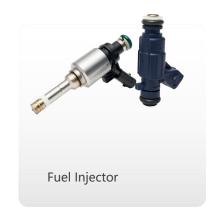

# **Fuel Delivery & EVAP**

Breather Valve, Fuel Tank

Control Unit, Fuel Pump

High Pressure Pump