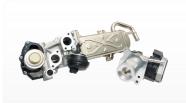

# **Air Management**

Throttle Body

Cylinder Head Cover

Intake Manifold Module

Air Mass Sensor

Valve, Crankcase Ventilation

Boost Pressure Control Valve