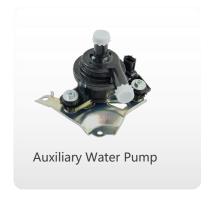

# **Pump**

Hydraulic Pump, Steering System

Vacuum Pump

Evaporative Emission System Leak Detection Pump