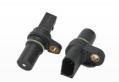

### Sensor

Sensor, Camshaft Position

NOx Sensor, Urea Injection

Rain Sensor

Sensor, Engine Oil Level

Sensor, Wheel Speed

Sensor, Fuel Pressure

Sensor, Coolant Temperature