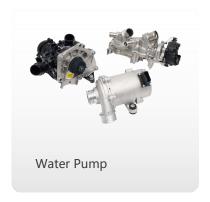

# **Pump**

Hydraulic Pump, Steering System

Vacuum Pump

Evaporative Emission System Leak Detection Pump