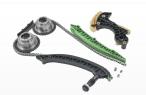

# **Engine Timing**

Timing Chain Kit

Control Valve, Camshaft Adjustment

Camshaft

Sensor, Eccentric Shaft (Variable Valve Lift)

Actuator, Exentric Shaft (Variable Valve Lift)

Camshaft Adjuster