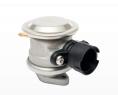

# **Air Management**

Throttle Body

Cylinder Head Cover

Intake Manifold Module

Air Mass Sensor

Valve, Crankcase Ventilation

Boost Pressure Control Valve