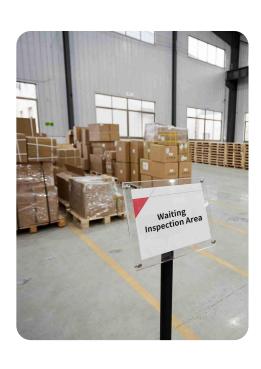

# **IQC-Incoming Goods Quality Control**

Waiting Inspection Area

IQC Inspection Test Lab

**Incoming goods Quality Approved** 