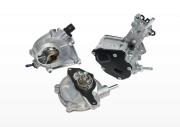

# **Pump**

Hydraulic Pump, Steering System

Vacuum Pump

Evaporative Emission System Leak Detection Pump