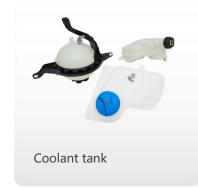

# **Hose & Pipe**

Coolant Pipe

Fuel Line

Hose, Fuel Overflow

High-/Low Pressure Line,Air Conditioning

Hose, Crankcase Ventilation

Charge Air Hose

Oil Pipe, Charger

Sensor, Coolant Level