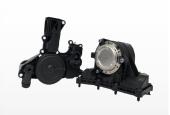

# **Air Management**

Throttle Body

Cylinder Head Cover

Intake Manifold Module

Air Mass Sensor

Valve, Crankcase Ventilation

Boost Pressure Control Valve