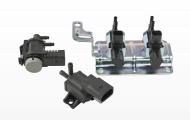

# **Air Management**

Throttle Body

Cylinder Head Cover

Intake Manifold Module

Air Mass Sensor

Valve, Crankcase Ventilation

Boost Pressure Control Valve