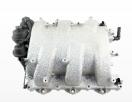

# **Air Management**

Throttle Body

Cylinder Head Cover

Intake Manifold Module

Air Mass Sensor

Valve, Crankcase Ventilation

Boost Pressure Control Valve