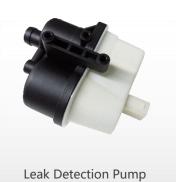

# **Pump**

Hydraulic Pump, Steering System

Vacuum Pump

Evaporative Emission System Leak Detection Pump