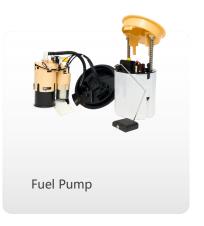

# **Fuel Delivery & EVAP**

Breather Valve, Fuel Tank

Control Unit, Fuel Pump

High Pressure Pump