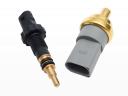

### Sensor

Sensor, Camshaft Position

NOx Sensor, Urea Injection

Rain Sensor

Sensor, Engine Oil Level

Sensor, Wheel Speed

Sensor, Fuel Pressure

Sensor, Coolant Temperature

Sensor, Coolant Level