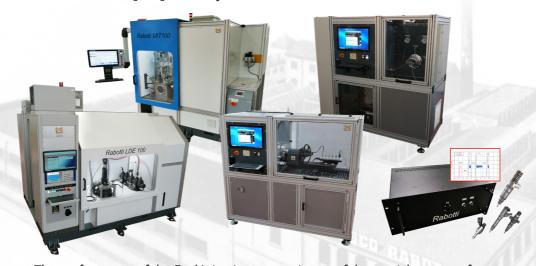

## **Top quality Custom Test stand**

The performance of the Fuel Injection system is one of the crucial aspects of modern engines, regardless of the application field. The importance of an accurate and exhaustive analysis of the injection systems is continuously increasing and this makes the demand of high quality and sophisticated test stand to grow up.

## WHAT WE OFFER:

- Customized Test Benches: We provide tailored solutions that meet the specific needs of our clients. Our test benches are designed to be flexible and highly accurate, ensuring optimal performance.
- Advanced Technology: Our equipment delivers reliable and precise results thanks to the application of the most accurate measurement devices (Pressure sensors, flowmeters, injection rate meters, spray monitoring systems).