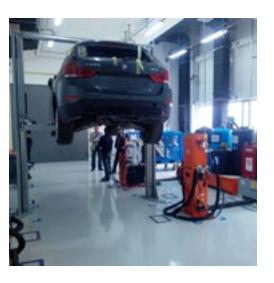

## **BMW Group - Recycling and Dismantling Centre**

**Q** München - Germany

Automatic System with conveyor to press the wheels of the car. Wheel press machine SR -Flipper with tailored solution with automatic feed and collecting of broken rims. Up-grade of existing depollution system including remote control storage for the weighting on tanks.