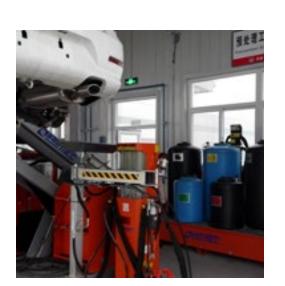

## **BMW Group - Recycling and Dismantling Centre**

**Q** München - Germany

Automatic System with conveyor to press the wheels of the car. Wheel press machine SR -Flipper with tailored solution with automatic feed and collecting of broken rims. Up-grade of existing depollution system including remote control storage for the weighting on tanks.