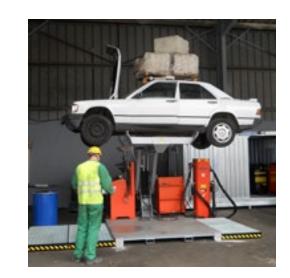

## **Depollution Equipment**

Equipment for the recovery of residual fluids, oils and fuels

## **Dismantling Equipment**

Containers and supports for storing and organizing the elements derived from the previous phases