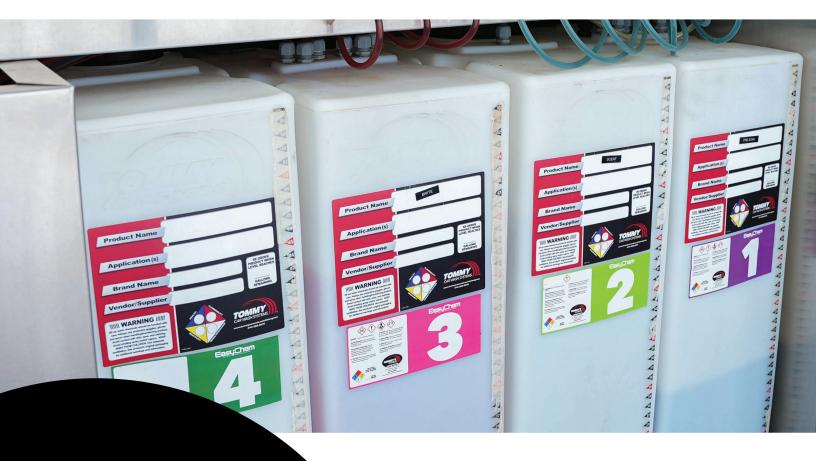

The right products in your wash save you money and time and provide better results. Tommy Car Wash Systems' proprietary detergent line is formulated to provide the best possible results in extreme, high-volume scenarios. From presoak to tire shine, Tommy Signature Profile products are optimized for cost per car and excellent wash quality.

Talk with our detergents team to see how to save and improve your wash.

Everyday free shipping is available on full skids.

Scan to learn more about our detergents.