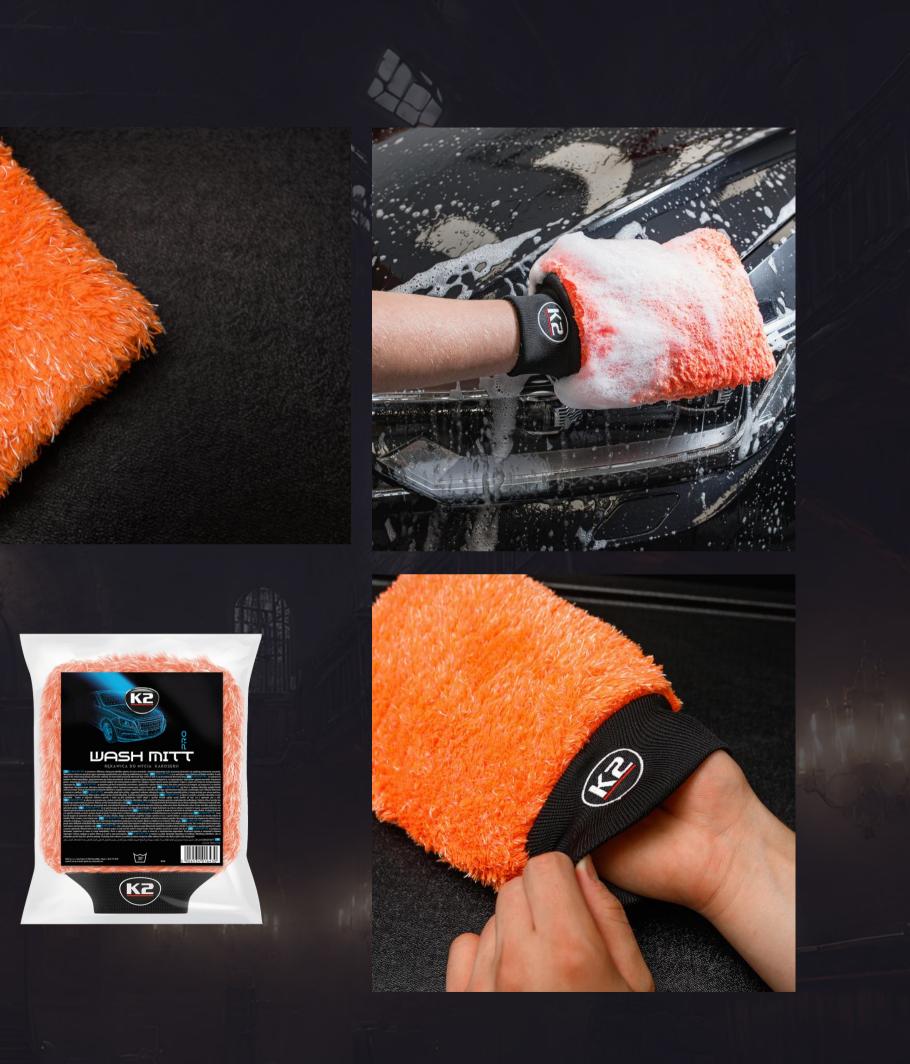

### K2 WASH MITT PRO

K2 WASH MITT is a high-quality car cleaning glove. Made of delicate and flexible microfiber, it prevents scratches during washing and easily adapts to the surface being cleaned.

Its high absorbency and large surface guarantee high washing comfort and cleaning quality. Additionally, the internal handle and a special drawstring prevent the glove from slipping from your hand.

It is easy to keep clean, can be washed many times, and does not harden after drying.

M440