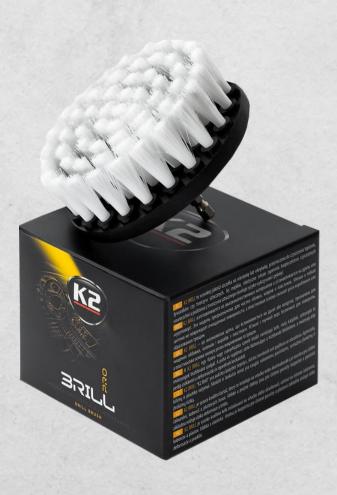

### **K2 BRILL** PRO Drill brush for upholstery cleaning

Brush diameter: 10 cm Bristle length: 2.5 cm Handle: ¼" hexagonal Hardness: soft

Application:

For upholstery, car mats, floor coverings, trunk lining, plastics and non-automotive applications, including: washing carpets, linings, chair covers, etc.

D7050 175 pcs. / box