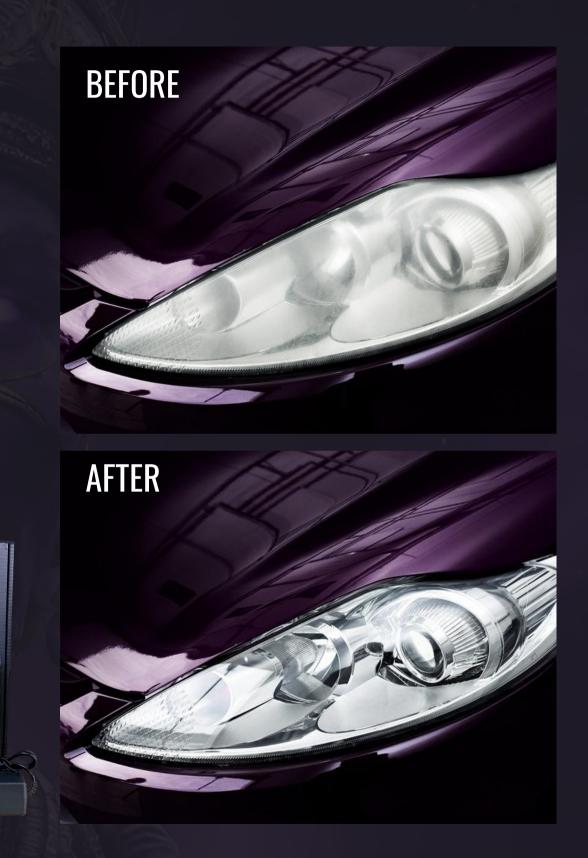

## K2 VAPRON PRO

Headlight wizard. K2 Vapron is a revolutionary method of regenerating damaged car headlights, without the need to dismantle them. The kit's operation is based on the reconstruction of the transparent polycarbonate layer by applying a new, liquid polycarbonate coating, rebuilding the structure of the lamp shade.