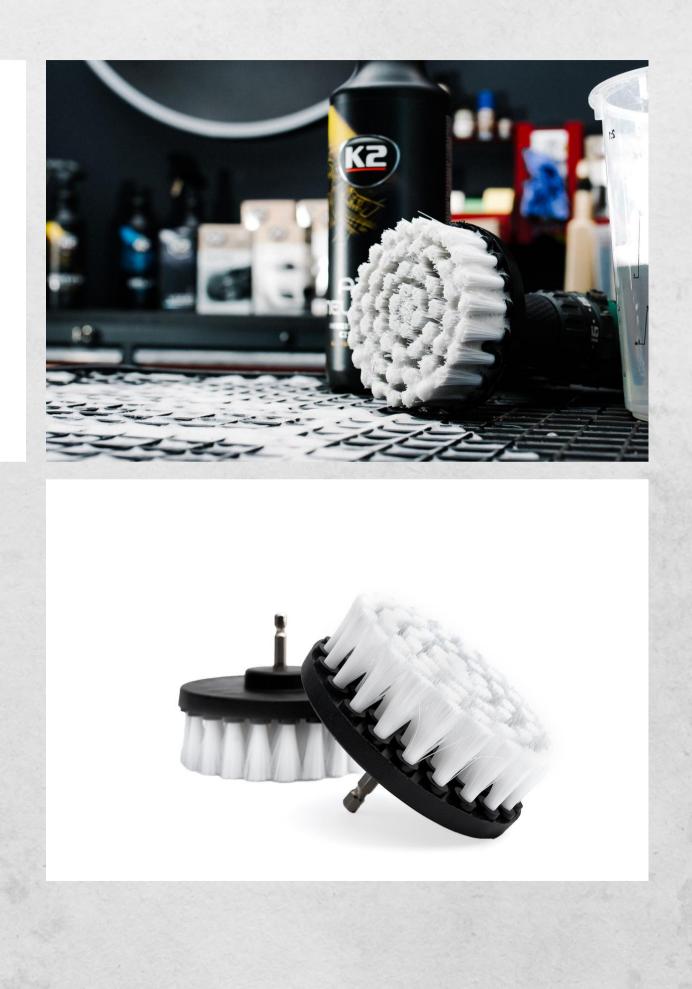

### **K2 BRILL** PRO Drill brush for upholstery cleaning

Brush diameter: 10 cm Bristle length: 2.5 cm Handle: ¼" hexagonal Hardness: soft

Application:

For upholstery, car mats, floor coverings, trunk lining, plastics and non-automotive applications, including: washing carpets, linings, chair covers, etc.

D7050 175 pcs. / box