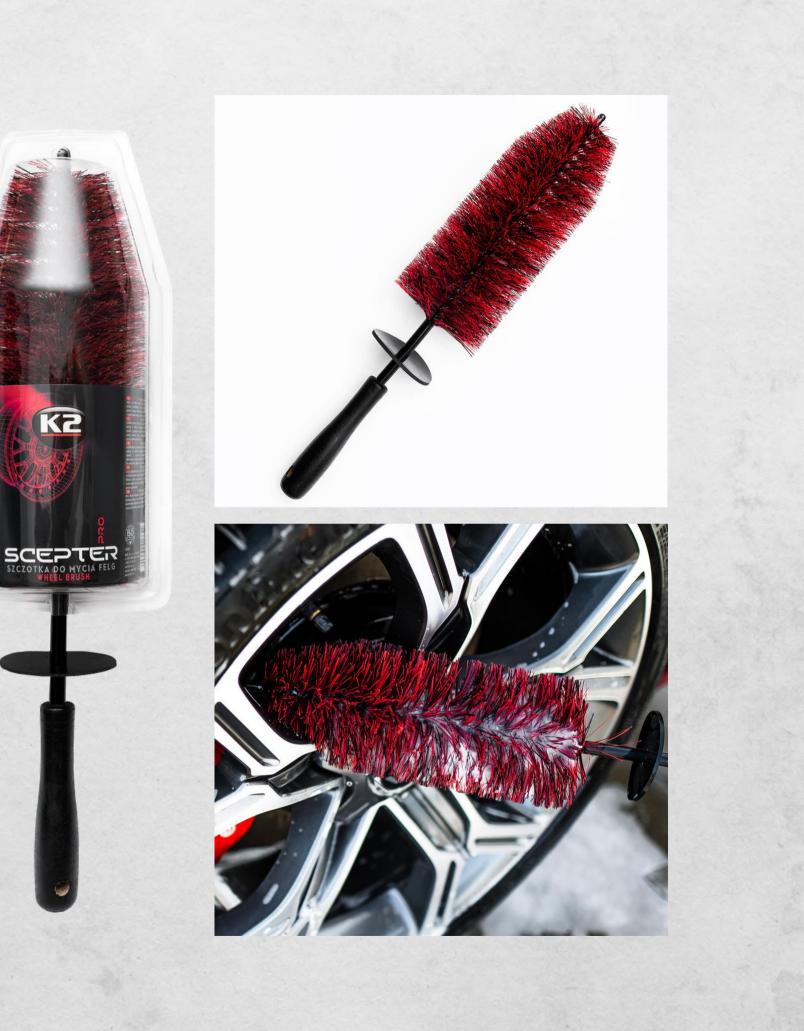

## K2 SCEPTER PRO

K2 Scepter – a convenient and exceptionally effective wheel cleaning brush.

It has flexible bristles with a density selected in such a way as to easily reach hard-to-reach corners of the rims. The soft bristles clean effectively, yet are gentle enough to be used on even the most sensitive surfaces and finishes.

The high durability of the nylon bristles allows the K2 Scepter brush to be used also with strong rim cleaning fluids (including K2 Roton and K2 Roton Pro). High chemical resistance protects the brush hair against degradation and deformation.

A solid handle with a rubber cover ensures a firm grip and high comfort of work, and a safe brush tip prevents scratches on the washed surface. The brush holder is equipped with a hole that allows it to be conveniently hung.

DIMENSIONS: Total height: 45 cm Bristle height: 25 cm Handle height: 12.5 cm Bristle length: 5 cm