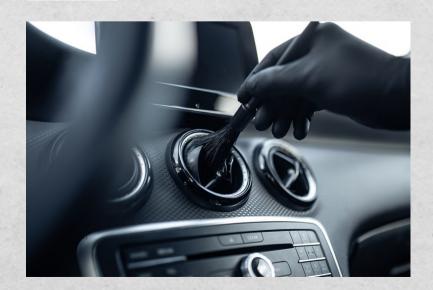

### K2 PINO PRO Ultra soft brush

K2 Pino Pro - ultra soft detailing brush, for removing dirt from the most inaccessible and scratch-prone elements inside and outside the car. Ultra-fine synthetic bristles are perfect for cleaning demanding surfaces and details, e.g. air vents, car LCD screens, as well as buttons on the steering wheel and dashboard. Designed for delicate piano black plastics, which will not cause any harm.

The ergonomic, plastic handle does not tire the hand and ensures comfort of use, and the high-quality bristles guarantee its durability and the safety of the cleaned surfaces. It can be used for dry and wet work.

M317