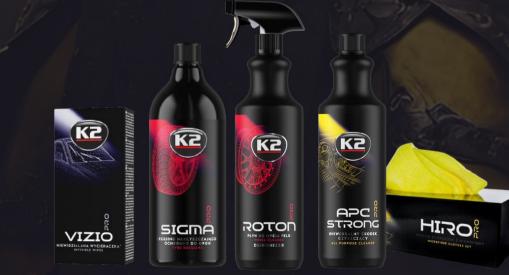

# K2 ROTON PRO

Bloody Knight. K2 ROTON PRO is an extraordinary gel for cleaning rims. Tough on dirt. Its gel consistency leaves no chance for metallic contaminants on rims, hubcaps and paint.

- Gel consistency
- High cleaning efficiency
- Removal of metallic particles
- "Red rim" effect
- Deironizer can be safely used on varnish

## K2 SIGNA PRO

The queen of shine. K2 SIGMA PRO - shine and protection, protection and shine - unique, a perfect combination. A mix of noble oils, synthetic polymers and nourishing ingredients, composed by a trio of masters to give an unearthly shine and an unusually deep, endless black - the effect of a wet tire.

## K2 VIZIO PRO

Lord of rain. The only real, original invisible whiper .A 100% professional hydrophobic coating that creates a durable and solid protective barrier on the glass surface. It facilitates water drainage during rains and increases driving A 100% professional hydrophobic coating that creates a durable and solid protective barrier on the glass surface. It facilitates water drainage during rains and increases driving a not solid protective barrier on the glass surface.

### PRO K2 HIRO Microfiber cloths

A set of 30 seamless, versatile microfiber cloths, intended for cleaning the car interior and exterior elements.

The handy size and high-quality, delicate fibers guarantee comfort and safety while working. They can also be successfully used at home and in the office.