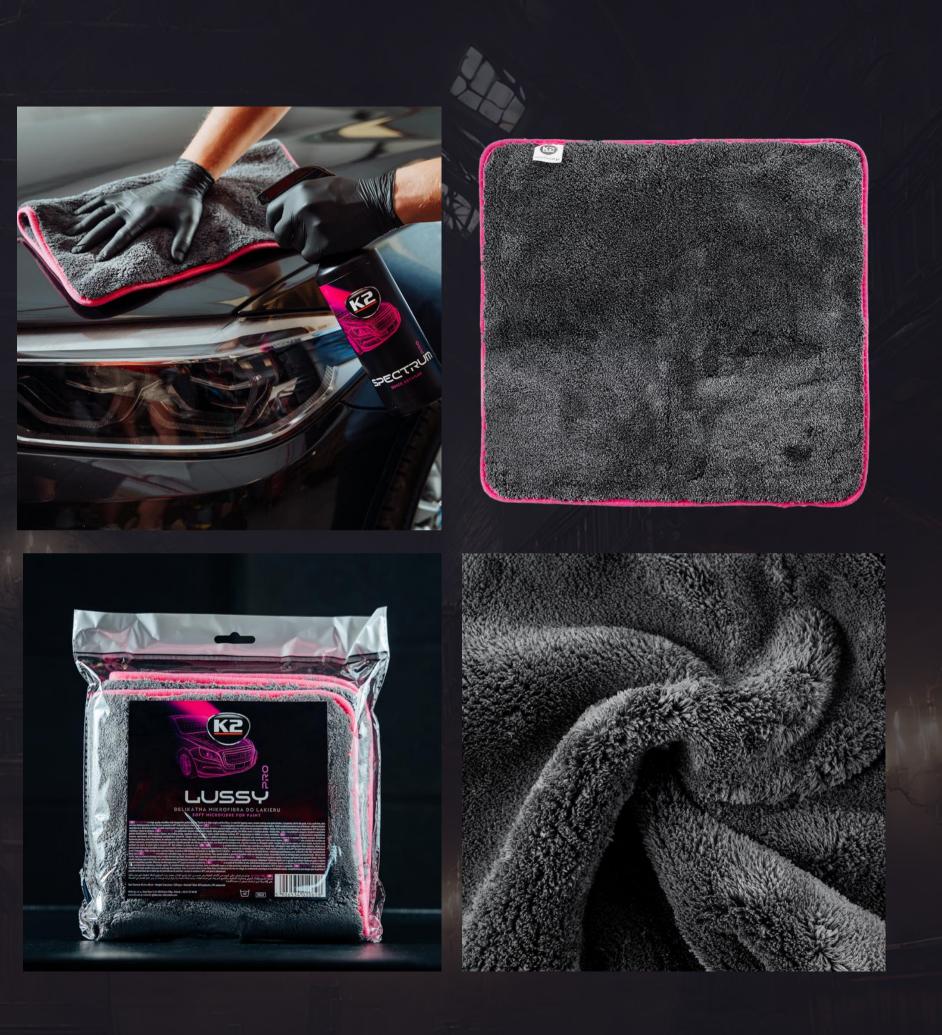

### K2 LUSS PRO Polishing towel

Designed for polishing, the unique K2 Lussy Pro microfiber cares for the varnish with the gentleness of a butterfly touching the surface of a lake at dawn. If your car's paint requires gentleness and absolute perfection of finish - fluffy K2 microfiber will be your dream come true.

Thanks to its high grammage of 1200 gsm and delicate, compact fibers, it is ideal for lapping waxes, ceramic coatings and for applying quick detailers. It lovingly gives shine to every centimeter of the varnish.

The carefully designed fiber structure and the handy size of 40x40 cm make working with K2 Lussy a real pleasure.

As befits a synonym for delicacy, it is completely safe for paint. It has a soft trim that eliminates the risk of scratching the paint. It works gracefully - it does not create dust and does not leave fibers.

Can be used repeatedly. Suitable for machine washing at 40° without the use of bleach or fabric softener.