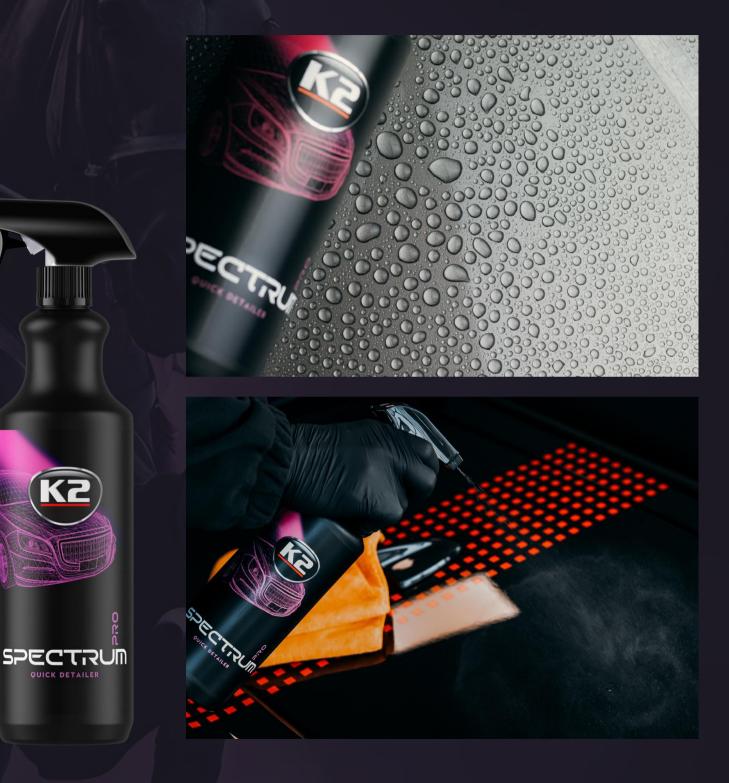

- Wet tire effect
- Nourishes rubber
- Cherry scent
- High performance

K2 SPECTRUM PRO

Shine messenger. Quick detailer designed to quickly refresh the paint, but not only that. Plastics, rubber, chrome elements - nothing is a challenge for him. In the blink of an eye, it changes their appearance and gives a truly royal finish.

- Mirror shine and color deepening
- Removes water marks
- Removes dust and fingerprints
- High hydrophobicity
- Intense fruity scent
- To be used after each car wash