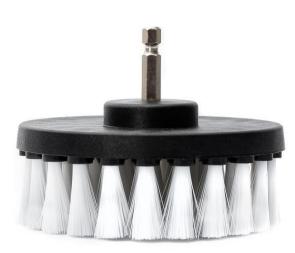

### **K2 BRILL** PRO Drill brush for upholstery cleaning

Brush diameter: 10 cm Bristle length: 2.5 cm Handle: ¼" hexagonal Hardness: soft

Application:

For upholstery, car mats, floor coverings, trunk lining, plastics and non-automotive applications, including: washing carpets, linings, chair covers, etc.

D7050 175 pcs. / box