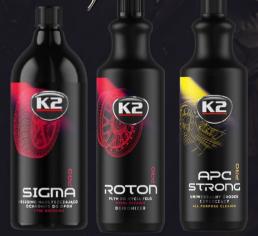

# K2 ROTON PRO

Bloody Knight. K2 ROTON PRO is an extraordinary gel for cleaning rims. Tough on dirt. Its gel consistency leaves no chance for metallic contaminants on rims, hubcaps and paint.

- Gel consistency
- High cleaning efficiency
- Removal of metallic particles
- "Red rim" effect
- Deironizer can be safely used on varnish

## K2 SIGNA PRO

The queen of shine. K2 SIGMA PRO - shine and protection, protection and shine - unique, a perfect combination. A mix of noble oils, synthetic polymers and nourishing ingredients, composed by a trio of masters to give an unearthly shine and an unusually deep, endless black - the effect of a wet tire.

# **K2 APC STRONG** PRO

A powerful multi-warrior. K2 APC STRONG PRO is the powerful brother of K2 APC Neutral Pro. An extremely strong, universal, versatile and low-foaming product for cleaning all surfaces inside and outside the car. Concentrate, maximally focused on its purpose. Its strength level depends on the degree of dilution.