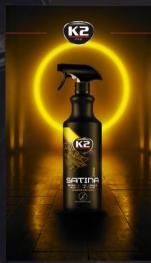

## K2 SATINA PRO

Satin lady. Interior dressing K2 SATINA PRO is a product for the care of plastics in the interior of the car. Restores the original appearance, providing a gentle, unobtrusive effect of slight darkening and color enhancement. It perfectly highlights the texture and structure of the material, bringing to the fore what is most beautiful. As a result of contact with the product, treated surfaces gain a satin finish, without excessive gloss or greasy coating.

- 4 fragrance versions: unscented, blueberry, energy fruit, sunset fresh

FRAGRANCE FREE - 1L D5091 6 pcs/box - 5L D5095 4 pcs/box SUNSET FRESH - 1L D5011 6 pcs/box - 5L D5015 4 pcs/box ENERGY FRUIT - 1L D5021 6 pcs/box - 5L D5025 4 pcs/box BLUEBERRY - 1L D5001 6 pcs/box - 5L D5005 4 pcs/box