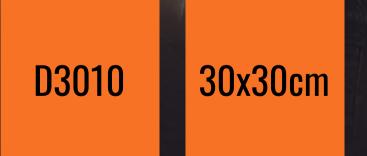

### K2 POLV PRO Microfiber towel with clay

K2 POLY PRO is a professional towel with clay intended for cleaning car paint. The towel is covered with a layer of polymer replacing traditional clay. It quickly and easily effectively removes contaminants in the decontamination process, leaving the paint clean and smooth.

The K2 POLY PRO polymer towel is a completely new quality of paint cleaning. Thanks to the large surface of 30x30 cm, the cleaning process is quick and efficient. Compared to traditional clay, with the K2 clay towel you will finish your work up to 3 times faster.