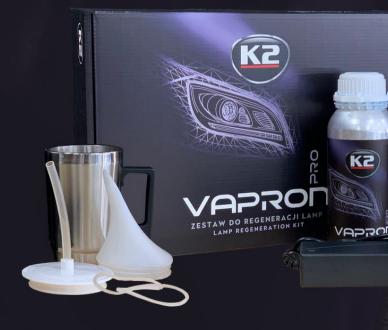

## K2 VAPRON PRO

Headlight wizard. K2 Vapron is a revolutionary method of regenerating damaged car headlights, without the need to dismantle them. The kit's operation is based on the reconstruction of the transparent polycarbonate layer by applying a new, liquid polycarbonate coating, rebuilding the structure of the lamp shade.

INDEX: D7900 [SET] INDEX: D7903 [REFILL]

#### SUPPLEMENT REFILL 600ML [D7903]

THE SET SHOULD BE REFILLED ONLY WITH THE DEDICATED K2 VAPRON REFILL 600 ML