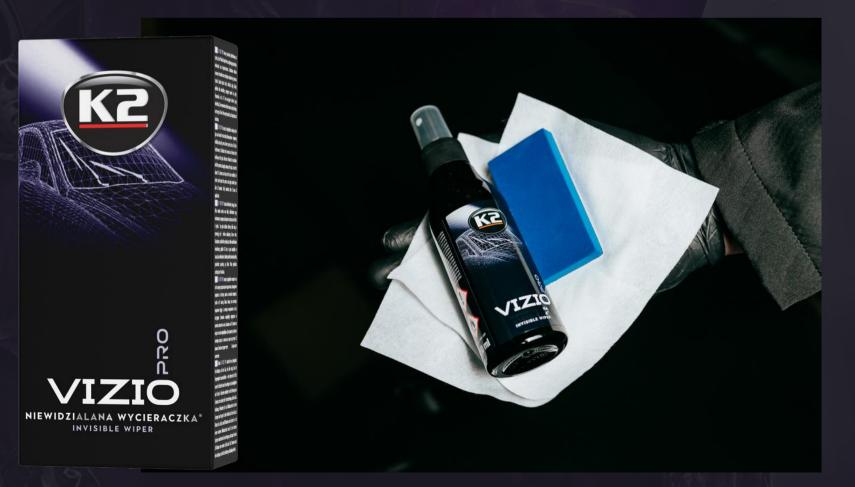

## K2 VIZIO PRO

Lord of rain. The only real, original invisible whiper .A 100% professional hydrophobic coating that creates a durable and solid protective barrier on the glass surface. It facilitates water drainage during rains and increases driving A 100% professional hydrophobic coating that creates a durable and solid protective barrier on the glass surface. It facilitates water drainage during rains and increases driving a not solid protective barrier on the glass surface.

#### Works from 45 km/h

- Improves visibility while driving
- Extends the life of windshield wipers
- Reduces glass frosting