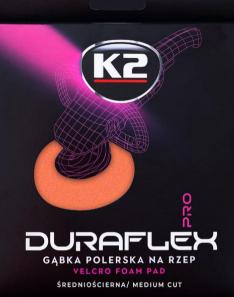

### **K2 DURAFLEX PRO SYSTEM**

Professional polishing pads with Velcro fastening, made of highquality foam, ideal for polishing paint coatings.

Suitable for professional workshops, durable and ergonomic, they ensure precise polishing, safely and effectively.

#### **Technical data:**

diameter: 150mm thickness: 25mm mounting diameter: 125mm mounting: Velcro

#### **K2 DURAFLEX PRO** POLISHING SPONGE, STRONG ABRASIVE Smooth, blue,

Velcro, diameter 150 mm

Product index: L611 Barcode: 5906534008350

**K2 DURAFLEX PRO** MEDIUM ABRASIVE POLISHING SPONGE Smooth, orange, Velcro, diameter 150mm

Product index: L612 Barcode: 5906534008367

**K2 DURAFLEX PRO** FINISHING POLISHING SPONGE Smooth, black, Velcro, diameter 150mm

Product index: L614 Barcode: 5906534008381