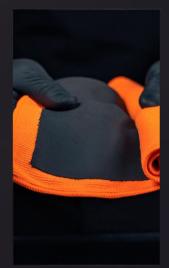

#### K2 Mixer 1L - HDPE bottle

K2 MIXER is a durable, solidly made, empty HDPE bottle with a capacity of 1 L. Designed for all types of products, acidic and alkaline. Its ergonomic shape ensures comfortable work, and the transparent measuring cup allows you to conveniently control the remaining amount of the product and facilitates the preparation of the solution. The new improved trigger has 2 functions - mist and point stream.

D7001