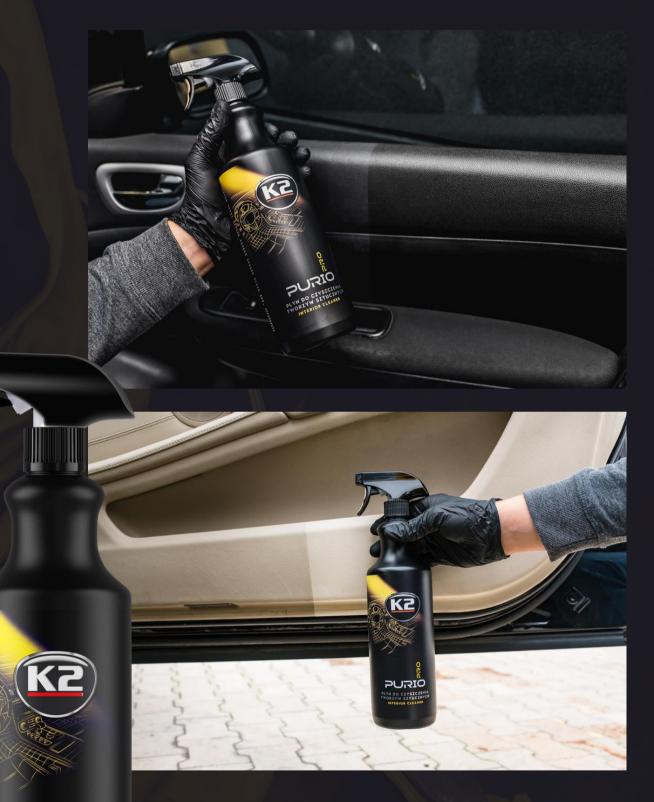

## K2 PURIO PRO

Pure warrior. K2 PURIO Pro is a dirt-free agent for removing contaminants from plastic surfaces. It will remove any dirt, even the one that has accumulated and has been there for a long time. Designed to combine ease of use and high cleaning power. Restores the natural appearance of the surface and highlights the texture of the material. Perfect for washing the dashboard, sills, center tunnel, plastic door panels, moldings and all plastic elements used in the interior of the car. Completely safe for items made of vinyl, plastic or rubber.

Ready to use. It does not require dilution or prior preparation. It leaves no residue and does not require rinsing. Easy to use. Cleaning the elements using K2 Purio Pro is quick and convenient.