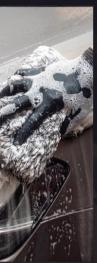

### K2 LUSS PRO Polishing towel

Designed for polishing, the unique K2 Lussy Pro microfiber cares for the varnish with the gentleness of a butterfly touching the surface of a lake at dawn. If your car's paint requires gentleness and absolute perfection of finish - fluffy K2 microfiber will be your dream come true.

Thanks to its high grammage of 1200 gsm and delicate, compact fibers, it is ideal for lapping waxes, ceramic coatings and for applying quick detailers. It lovingly gives shine to every centimeter of the varnish.

The carefully designed fiber structure and the handy size of 40x40 cm make working with K2 Lussy a real pleasure.

As befits a synonym for delicacy, it is completely safe for paint. It has a soft trim that eliminates the risk of scratching the paint. It works gracefully - it does not create dust and does not leave fibers.

Can be used repeatedly. Suitable for machine washing at 40° without the use of bleach or fabric softener.