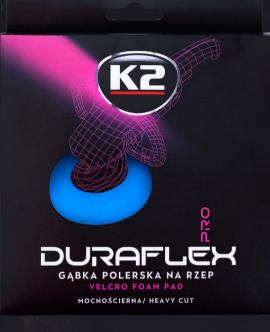

### **K2 DURAFLEX PRO SYSTEM**

Professional polishing pads with Velcro fastening, made of highquality foam, ideal for polishing paint coatings.

Suitable for professional workshops, durable and ergonomic, they ensure precise polishing, safely and effectively.

#### **Technical data:**

diameter: 150mm thickness: 25mm mounting diameter: 125mm mounting: Velcro

#### **K2 DURAFLEX PRO** POLISHING SPONGE, STRONG ABRASIVE Smooth, blue,

Velcro, diameter 150 mm

Product index: L611 Barcode: 5906534008350

**K2 DURAFLEX PRO** MEDIUM ABRASIVE POLISHING SPONGE Smooth, orange, Velcro, diameter 150mm