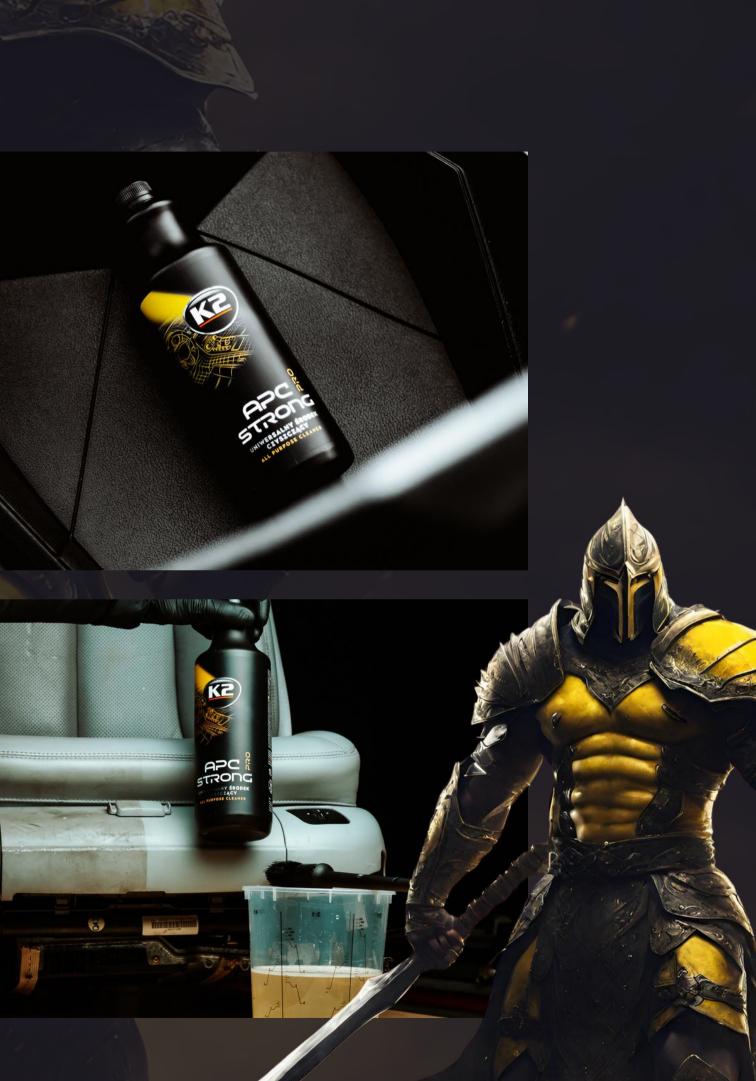

# **K2 APC STRONG** PRO

A powerful multi-warrior. K2 APC STRONG PRO is the powerful brother of K2 APC Neutral Pro. An extremely strong, universal, versatile and low-foaming product for cleaning all surfaces inside and outside the car. Concentrate, maximally focused on its purpose. Its strength level depends on the degree of dilution.

It is also perfect as a PRE-WASH agent for the exterior parts of the car. Created to fight dirt on plastic and vinyl elements, bodywork, tires and rims. It is ideal for washing fabric upholstery. Penetrates and perfectly penetrates dirt. It works quickly and effectively.