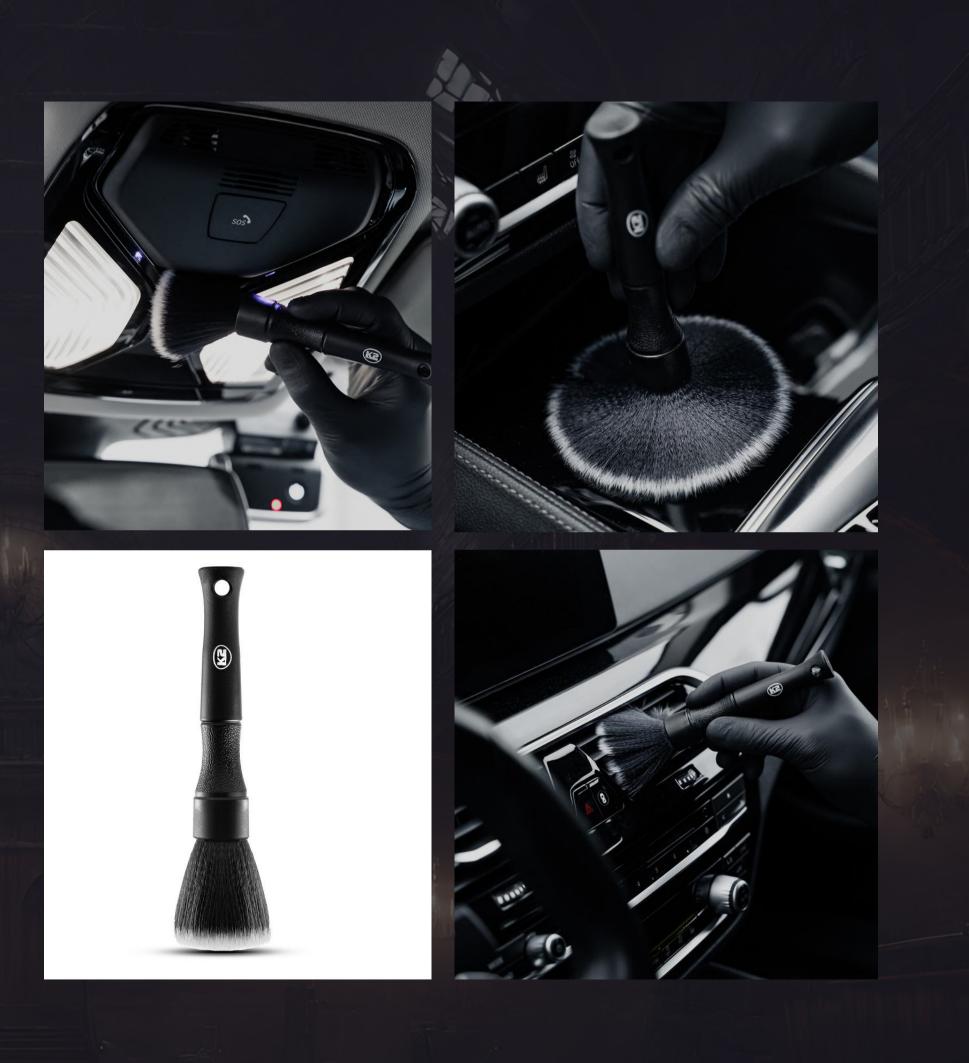

### K2 PINO PRO Ultra soft brush

K2 Pino Pro - ultra soft detailing brush, for removing dirt from the most inaccessible and scratch-prone elements inside and outside the car. Ultra-fine synthetic bristles are perfect for cleaning demanding surfaces and details, e.g. air vents, car LCD screens, as well as buttons on the steering wheel and dashboard. Designed for delicate piano black plastics, which will not cause any harm.

The ergonomic, plastic handle does not tire the hand and ensures comfort of use, and the high-quality bristles guarantee its durability and the safety of the cleaned surfaces. It can be used for dry and wet work.

M317