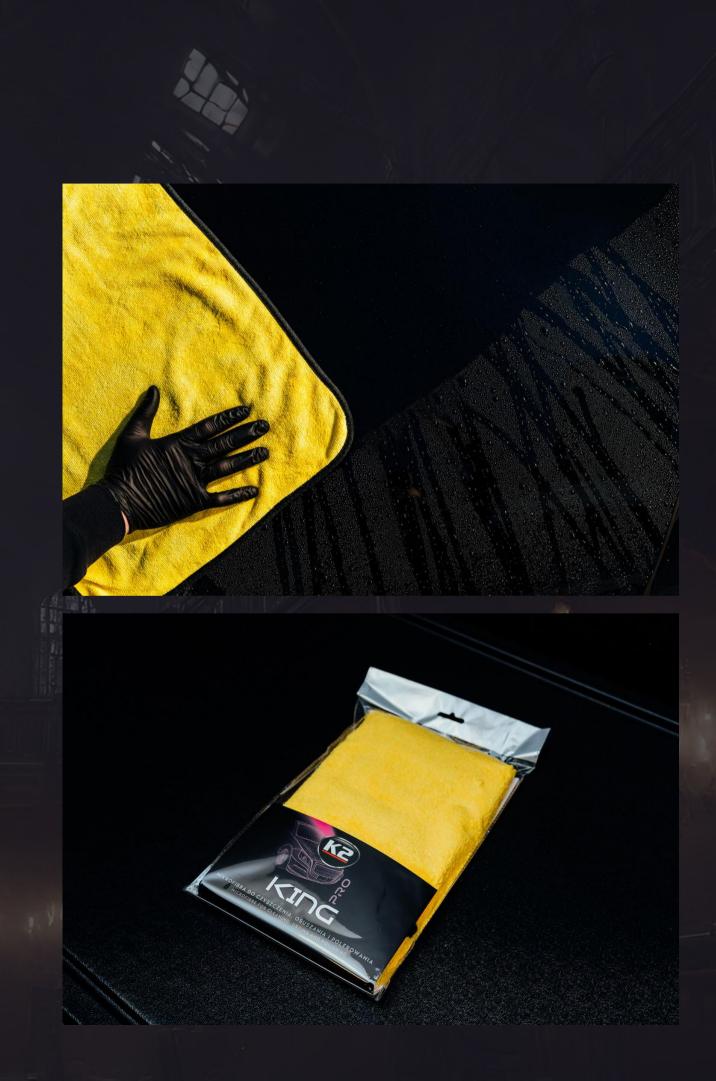

## K2 KING PRO

#### Microfiber for car drying

Thick, fluffy and extremely absorbent microfiber towel for drying your car and wiping off excess wax and polishes.

Eliminates the problem of white, unsightly water marks, which are visible especially on dark paints after washing the car without drying it.

The handy size of 40x60 cm and high absorbency allow you to dry the entire car in a few moments with just one towel.

You can successfully use it in a touchless car wash.

A specially selected microfiber weave and a dedicated trim ensure that the K2 King towel does not scratch the paint surface, does not leave streaks and collects water perfectly.

#### The towel has a grammage of 500g/m2.

It is made of synthetic fibers: 80% polyester and 20% polyamide.

The product is proven and recognized by professional car cosmetics salons in Poland and abroad.

It is highly durable, even after repeated washing it looks like new.