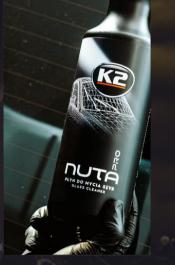

## K2 NUTA PRO

Glass wizard. K2 NUTA PRO is a fully professional glass cleaner designed for use by specialists in detailing studios. Ready-to-use agent for removing dirt from windows and glass surfaces. A master in his field. Created based on many years of experience with cleaning products.

Does not leave streaks
Easy to polish
Evaporates quickly
Green apple scent

K2

NUTA

LYN DO MYCIA SZYI GLASS CLEAN

750mlD40021LD40015LD4005

12 pcs. / box 6 pcs. / box 4 pcs. / box