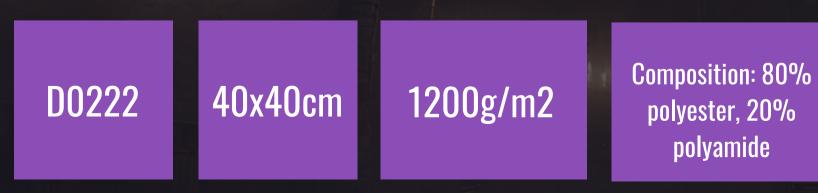

### K2 LUSS PRO Polishing towel

Designed for polishing, the unique K2 Lussy Pro microfiber cares for the varnish with the gentleness of a butterfly touching the surface of a lake at dawn. If your car's paint requires gentleness and absolute perfection of finish - fluffy K2 microfiber will be your dream come true.

Thanks to its high grammage of 1200 gsm and delicate, compact fibers, it is ideal for lapping waxes, ceramic coatings and for applying quick detailers. It lovingly gives shine to every centimeter of the varnish.

The carefully designed fiber structure and the handy size of 40x40 cm make working with K2 Lussy a real pleasure.

As befits a synonym for delicacy, it is completely safe for paint. It has a soft trim that eliminates the risk of scratching the paint. It works gracefully - it does not create dust and does not leave fibers.