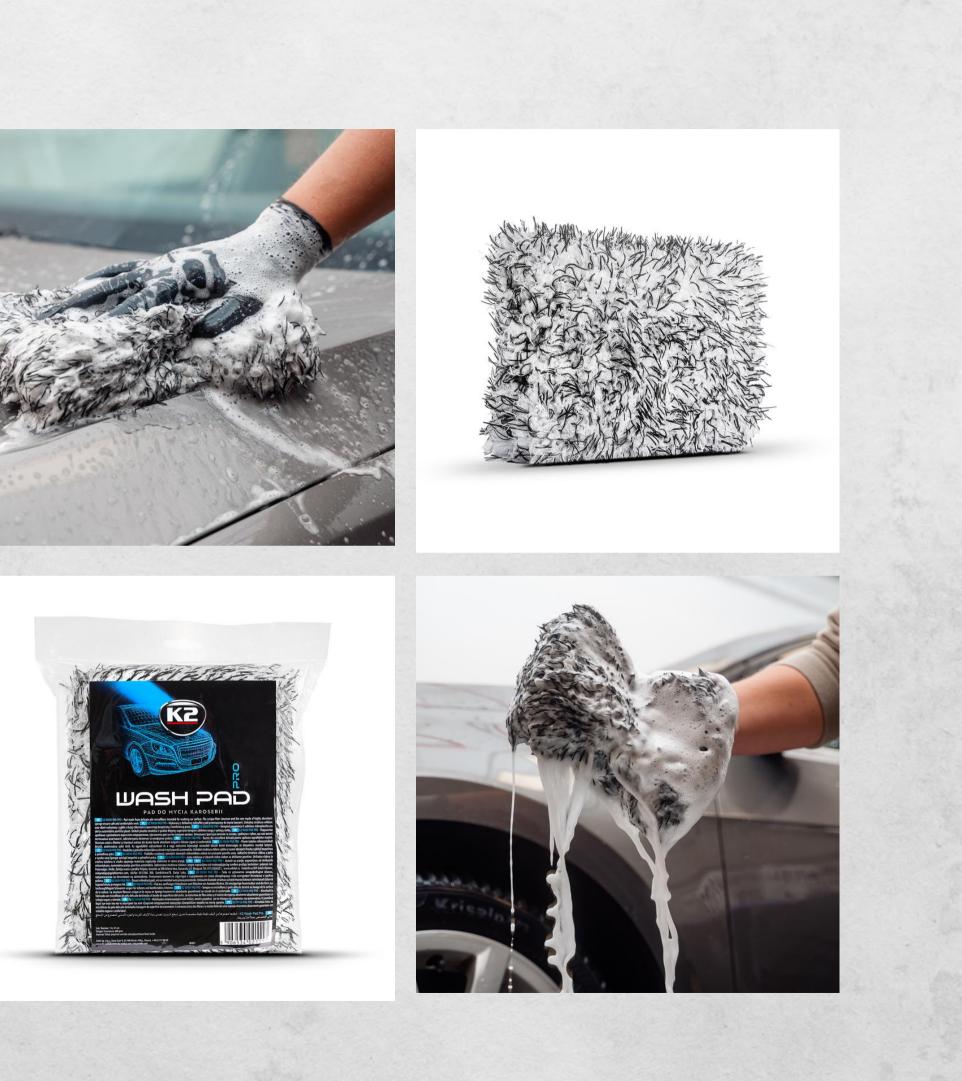

### PRO K2 WASHPAD Car washing pad

The K2 Wash Pad is your new favorite car care tool. This high-quality washing pad was designed just for you, a car cosmetics enthusiast. We created it with maximum ease of use and safe washing in mind.

K2 Wash Pad successfully replaces a traditional car washing sponge. It has an ergonomic shape that has been developed to adapt to the shape of the user's hand as much as possible. Thanks to this, the risk of accidentally falling out of your hand while washing is minimized. Regardless of the grip angle, the pad remains stable and comfortable to use, which makes the entire body washing process as effective and safe as possible.