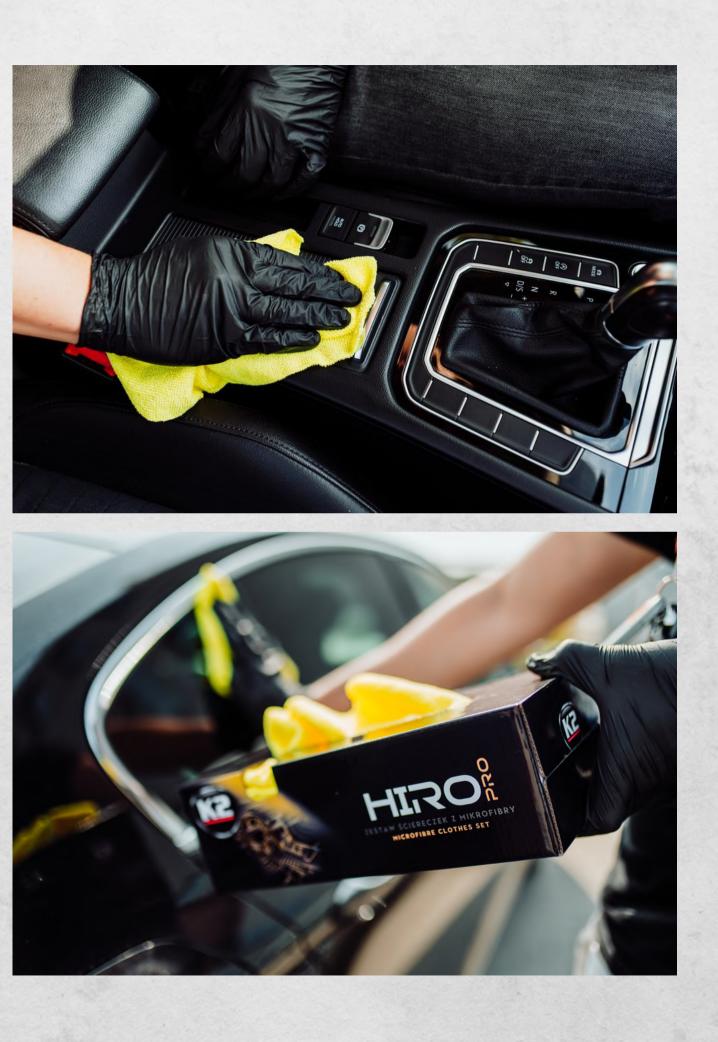

### PRO K2 HIRO Microfiber cloths

A set of 30 seamless, versatile microfiber cloths, intended for cleaning the car interior and exterior elements.

The handy size and high-quality, delicate fibers guarantee comfort and safety while working. They can also be successfully used at home and in the office.

Weight: 170 gsm Dimensions: 30x30cm Composition: 80% Polyester, 20% Polyamide

30 pcs in a package