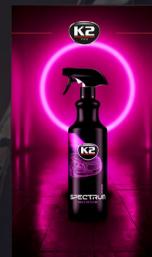

- Wet tire effect
- Nourishes rubber
- Cherry scent
- High performance

K2 SPECTRUM PRO

Shine messenger. Quick detailer designed to quickly refresh the paint, but not only that. Plastics, rubber, chrome elements - nothing is a challenge for him. In the blink of an eye, it changes their appearance and gives a truly royal finish.

- Mirror shine and color deepening
- Removes water marks
- Removes dust and fingerprints
- High hydrophobicity
- Intense fruity scent
- To be used after each car wash