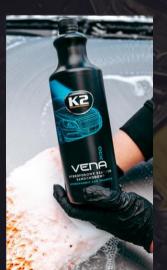

## K2 VENA PRO

Water goddess. K2 Vena Pro hydrophobic car shampoo for special tasks is completely safe for protective coatings on paint, regardless of whether it is in contact with protective wax or ceramic coating.

When he finishes his task, like an artist on a canvas, he leaves behind an autograph in the form of an invisible hydrophobic layer that helps to remove water and dry the varnish.

An additional ally of the shampoo is its bubble gum scent, which makes work more pleasant and turns it into pleasure.