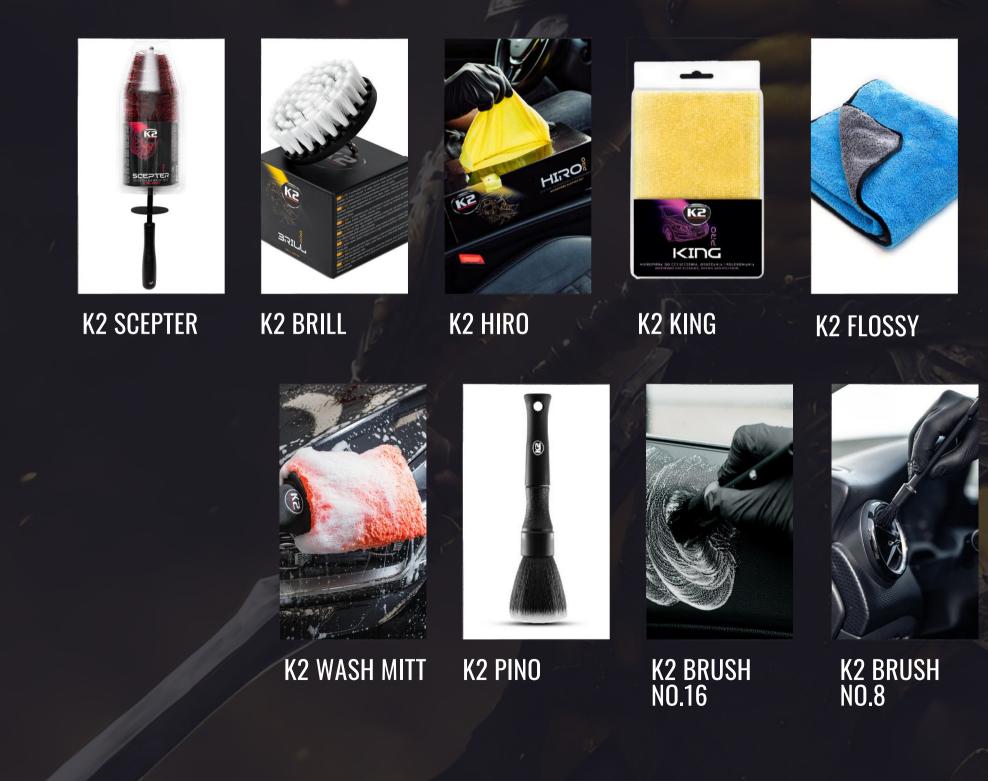

### K2 WASH MITT PRO

K2 WASH MITT is a high-quality car cleaning glove. Made of delicate and flexible microfiber, it prevents scratches during washing and easily adapts to the surface being cleaned.

Its high absorbency and large surface guarantee high washing comfort and cleaning quality. Additionally, the internal handle and a special drawstring prevent the glove from slipping from your hand.

It is easy to keep clean, can be washed many times, and does not harden after drying.

M440