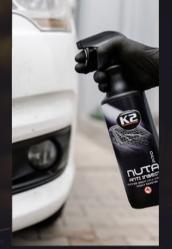

### **K2 NUTA PRO** ANTI INSECT

Insect buster. K2 NUTA Anti Insect PRO is a professional, safe and ready-to-use agent for removing insect remains from the surface of car paint, bumpers, mirrors and headlights. It is ideal as a liquid for removing insects from windows. Designed to fight and win the war against thousands of insect residues that mar the appearance of your car.

- Effective recipe
- Safe for paint, rubber and plastics
- Does not affect waxes and ceramic coatings

JTA