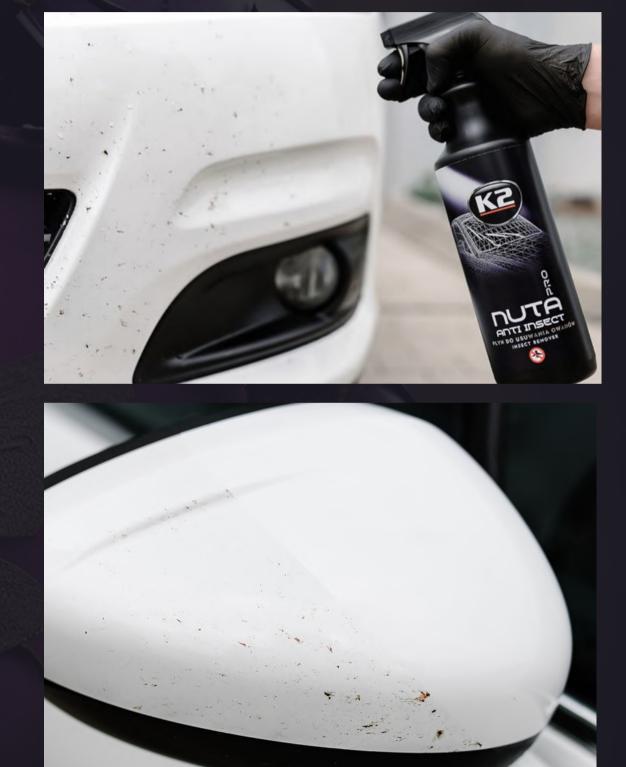

### **K2 NUTA PRO** ANTI INSECT

Insect buster. K2 NUTA Anti Insect PRO is a professional, safe and ready-to-use agent for removing insect remains from the surface of car paint, bumpers, mirrors and headlights. It is ideal as a liquid for removing insects from windows. Designed to fight and win the war against thousands of insect residues that mar the appearance of your car.

- Effective recipe
- Safe for paint, rubber and plastics
- Does not affect waxes and ceramic coatings

JTA