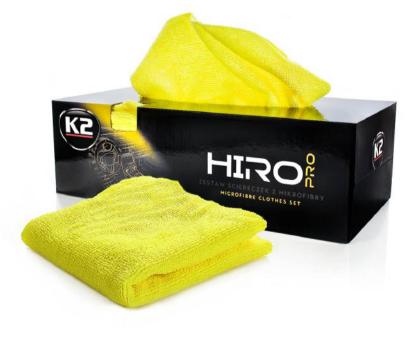

### PRO K2 HIRO Microfiber cloths

A set of 30 seamless, versatile microfiber cloths, intended for cleaning the car interior and exterior elements.

The handy size and high-quality, delicate fibers guarantee comfort and safety while working. They can also be successfully used at home and in the office.

Weight: 170 gsm Dimensions: 30x30cm Composition: 80% Polyester, 20% Polyamide

30 pcs in a package