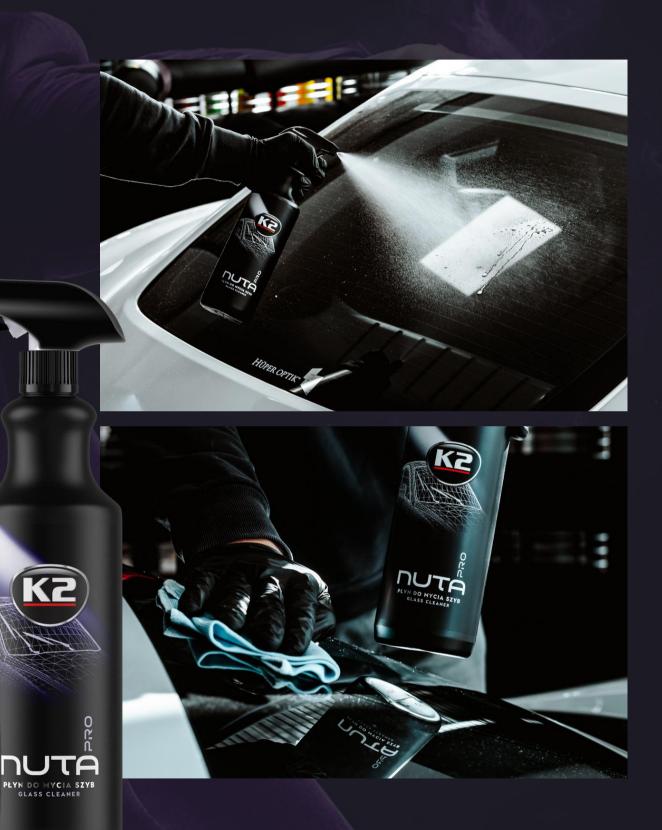

## K2 NUTA PRO

Glass wizard. K2 NUTA PRO is a fully professional glass cleaner designed for use by specialists in detailing studios. Ready-to-use agent for removing dirt from windows and glass surfaces. A master in his field. Created based on many years of experience with cleaning products.

Does not leave streaks
Easy to polish
Evaporates quickly
Green apple scent

K2

NUTA

LYN DO MYCIA SZYI GLASS CLEAN

750mlD40021LD40015LD4005

12 pcs. / box 6 pcs. / box 4 pcs. / box