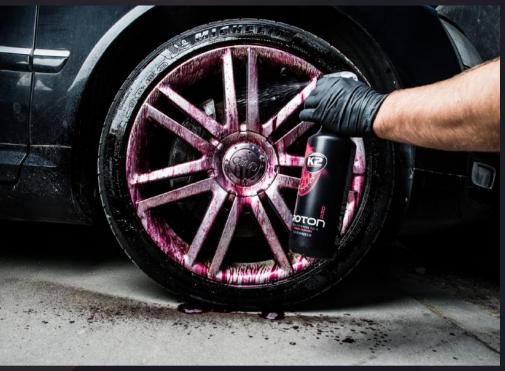

# K2 ROTON PRO

Bloody Knight. K2 ROTON PRO is an extraordinary gel for cleaning rims. Tough on dirt. Its gel consistency leaves no chance for metallic contaminants on rims, hubcaps and paint.

- Gel consistency
- High cleaning efficiency
- Removal of metallic particles
- "Red rim" effect
- Deironizer can be safely used on varnish

| 750ml<br>1L<br>5L | D1002<br>D1001<br>D1005 | 12 pcs. / box<br>6 pcs. / box<br>4 pcs. / box |
|-------------------|-------------------------|-----------------------------------------------|
| 20L               | D1003                   | 4 pcs. 7 box                                  |
| 1L REFILL*        | D1001R                  | 6 pcs. / box                                  |