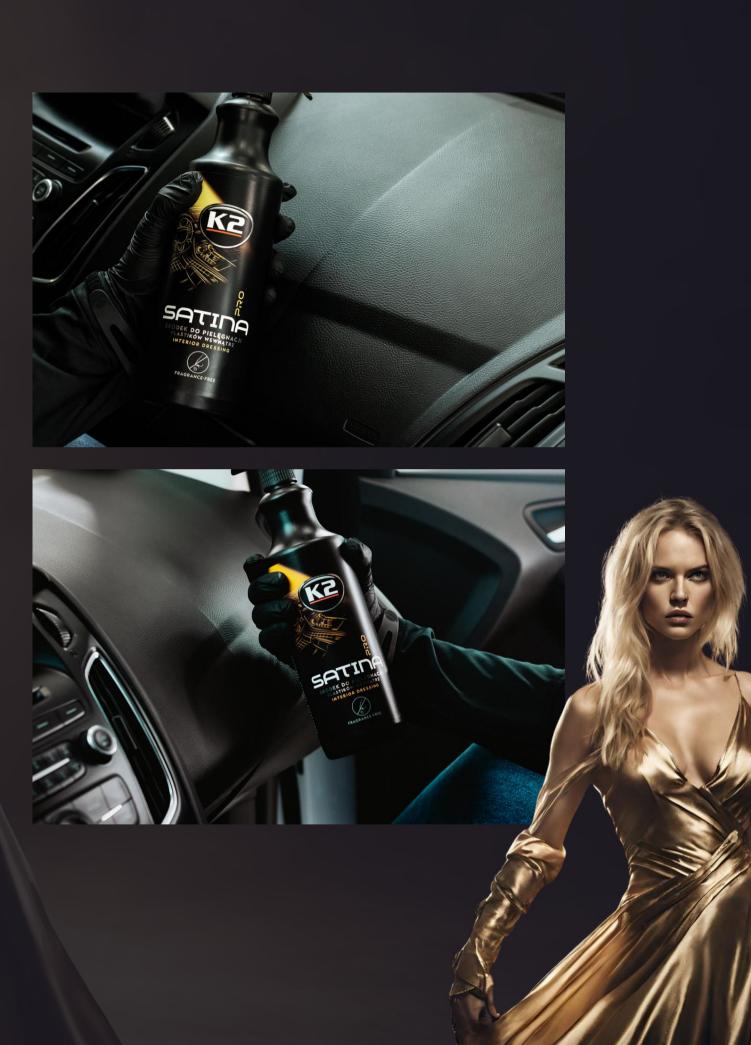

## K2 SATINA PRO

Satin lady. Interior dressing K2 SATINA PRO is a product for the care of plastics in the interior of the car. Restores the original appearance, providing a gentle, unobtrusive effect of slight darkening and color enhancement. It perfectly highlights the texture and structure of the material, bringing to the fore what is most beautiful. As a result of contact with the product, treated surfaces gain a satin finish, without excessive gloss or greasy coating.

- 4 fragrance versions: unscented, blueberry, energy fruit, sunset fresh

FRAGRANCE FREE - 1L D5091 6 pcs/box - 5L D5095 4 pcs/box SUNSET FRESH - 1L D5011 6 pcs/box - 5L D5015 4 pcs/box ENERGY FRUIT - 1L D5021 6 pcs/box - 5L D5025 4 pcs/box BLUEBERRY - 1L D5001 6 pcs/box - 5L D5005 4 pcs/box