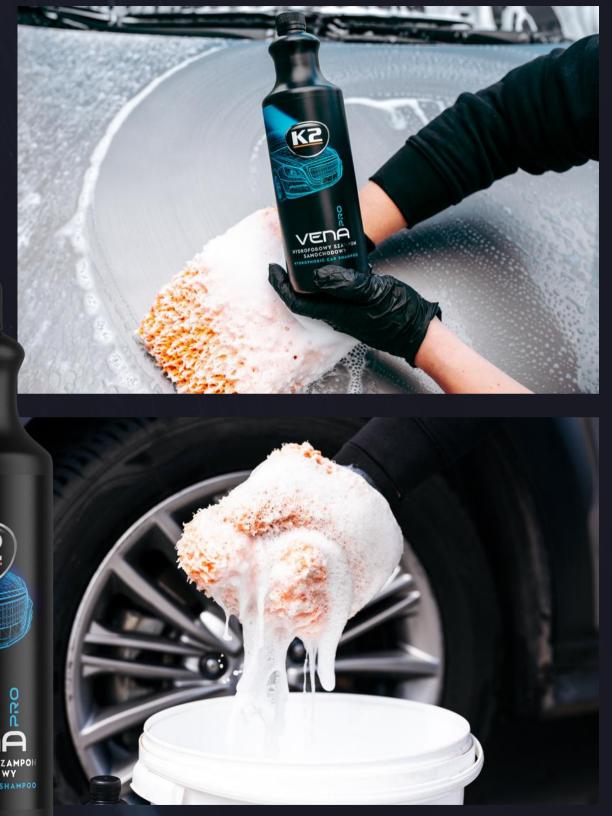

## K2 VENA PRO

Water goddess. K2 Vena Pro hydrophobic car shampoo for special tasks is completely safe for protective coatings on paint, regardless of whether it is in contact with protective wax or ceramic coating.

When he finishes his task, like an artist on a canvas, he leaves behind an autograph in the form of an invisible hydrophobic layer that helps to remove water and dry the varnish.

An additional ally of the shampoo is its bubble gum scent, which makes work more pleasant and turns it into pleasure.