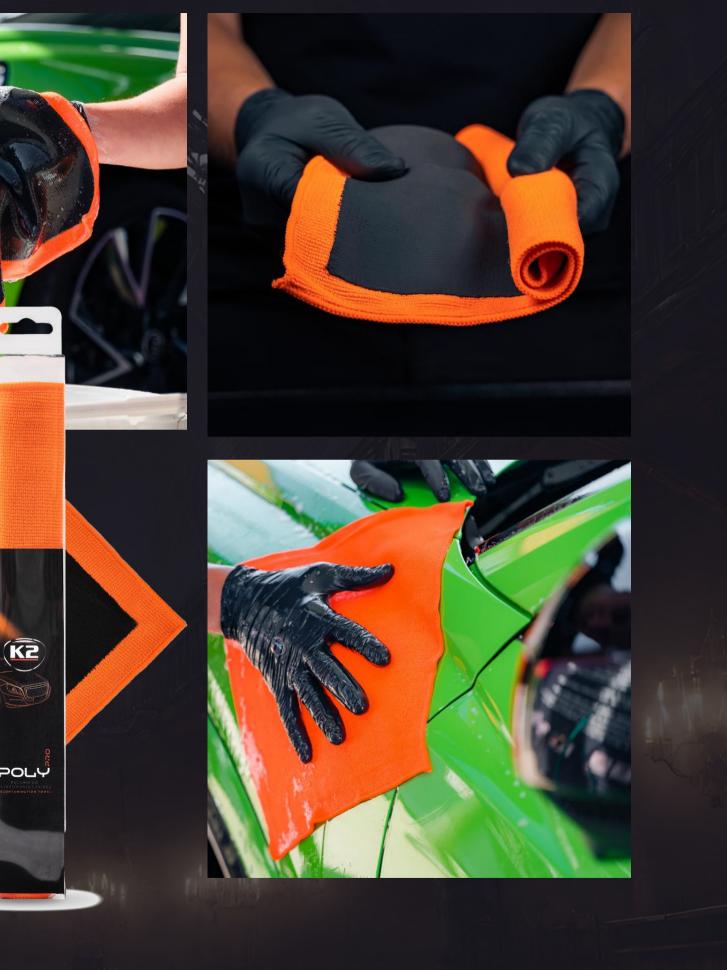

### K2 POLV PRO Microfiber towel with clay

K2 POLY PRO is a professional towel with clay intended for cleaning car paint. The towel is covered with a layer of polymer replacing traditional clay. It quickly and easily effectively removes contaminants in the decontamination process, leaving the paint clean and smooth.

The K2 POLY PRO polymer towel is a completely new quality of paint cleaning. Thanks to the large surface of 30x30 cm, the cleaning process is quick and efficient. Compared to traditional clay, with the K2 clay towel you will finish your work up to 3 times faster.