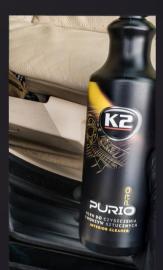

## K2 PURIO PRO

Pure warrior. K2 PURIO Pro is a dirt-free agent for removing contaminants from plastic surfaces. It will remove any dirt, even the one that has accumulated and has been there for a long time. Designed to combine ease of use and high cleaning power. Restores the natural appearance of the surface and highlights the texture of the material. Perfect for washing the dashboard, sills, center tunnel, plastic door panels, moldings and all plastic elements used in the interior of the car. Completely safe for items made of vinyl, plastic or rubber.

Ready to use. It does not require dilution or prior preparation. It leaves no residue and does not require rinsing. Easy to use. Cleaning the elements using K2 Purio Pro is quick and convenient.