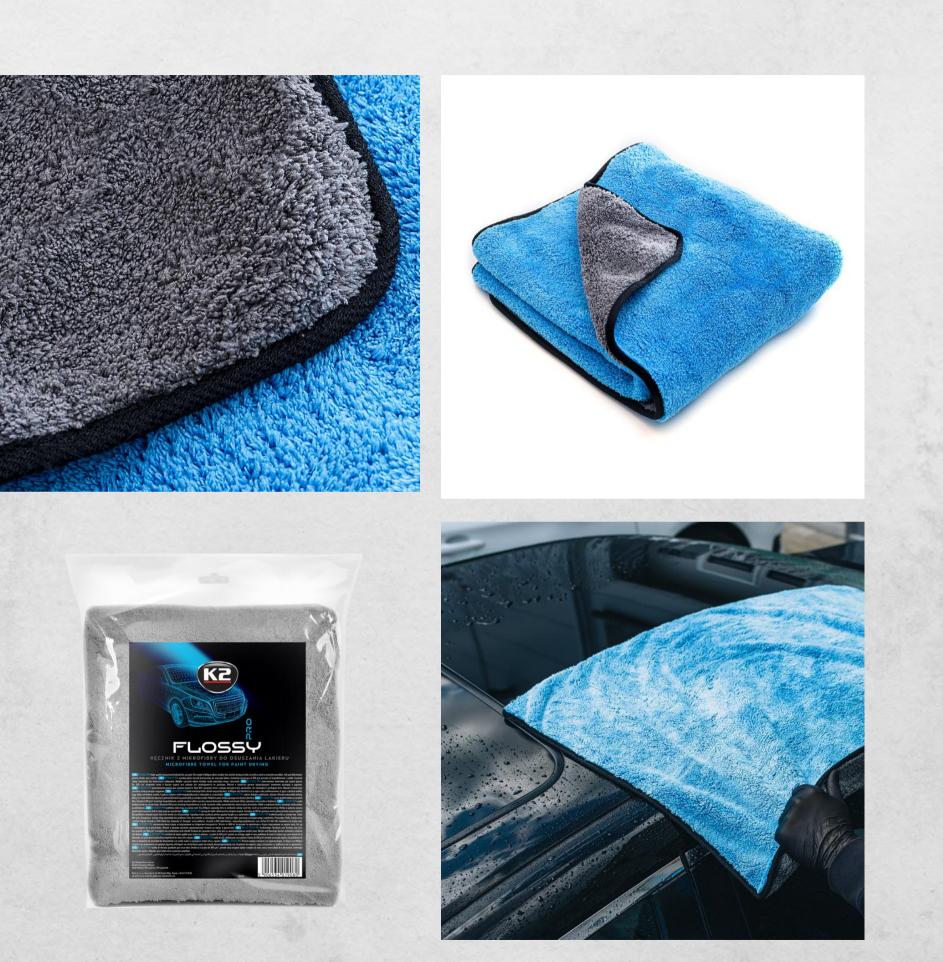

### K2 FLOSSY PRO Car drying towel

The K2 Flossy PRO microfiber towel is the most effective and largest car drying towel in the K2 offer. Undoubtedly a giant in the category of car drying towels with a grammage of 800 gsm (grams per square meter).

Extremely high absorbency is combined with the highest quality of workmanship, providing an excellent quality product that will work well in both amateur and professional applications.