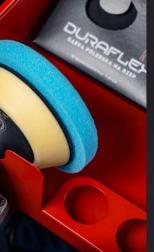

### **K2 DURAFLEX PRO SYSTEM**

Professional polishing pads with Velcro fastening, made of highquality foam, ideal for polishing paint coatings.

Suitable for professional workshops, durable and ergonomic, they ensure precise polishing, safely and effectively.

#### **Technical data:**

diameter: 150mm thickness: 25mm mounting diameter: 125mm mounting: Velcro

#### **K2 DURAFLEX PRO** POLISHING SPONGE, STRONG ABRASIVE Smooth, blue,

Velcro, diameter 150 mm

Product index: L611 Barcode: 5906534008350

**K2 DURAFLEX PRO** MEDIUM ABRASIVE POLISHING SPONGE Smooth, orange, Velcro, diameter 150mm

Product index: L612 Barcode: 5906534008367

**K2 DURAFLEX PRO** FINISHING POLISHING SPONGE Smooth, black, Velcro, diameter 150mm

Product index: L614 Barcode: 5906534008381