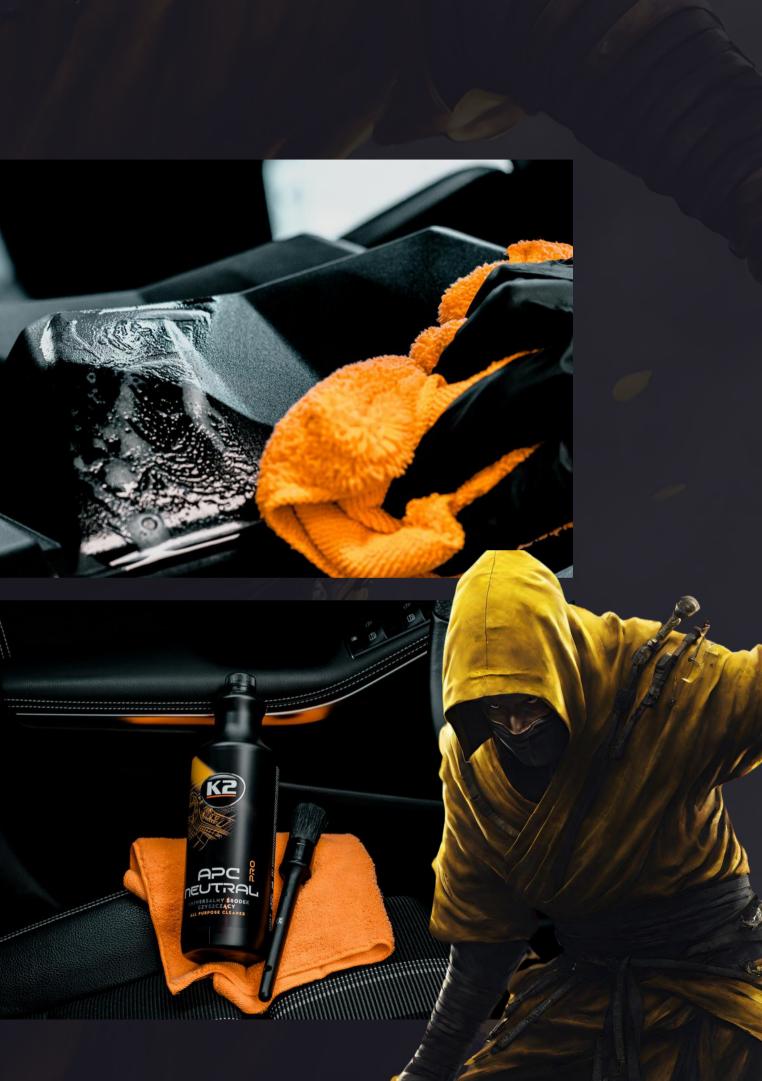

# K2 APC NEUTRAL PRO

Multiwarrior. K2 APC NEUTRAL PRO is the younger brother of the stronger K2 APC Strong Pro. An extremely strong, universal, versatile and low-foaming product for cleaning all surfaces inside and outside the car. Concentrate, focused on its purpose.

Its strength level depends on the degree of dilution. Created to fight dirt on plastic and vinyl elements, bodywork, tires and rims. It is perfect for washing fabric upholstery. Penetrates and perfectly penetrates dirt. It works quickly and effectively. Like a ninja, it leaves no traces, including those in the form of white residue. It combines strength and delicacy resulting from a neutral pH.

ALL PURPOSE CLEANER