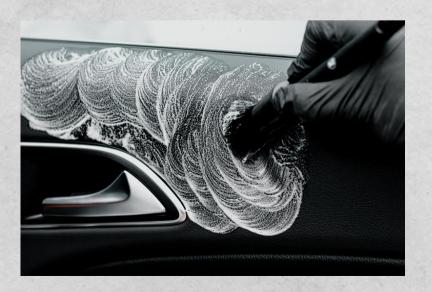

## K2 SATINA PRO

Satin lady. Interior dressing K2 SATINA PRO is a product for the care of plastics in the interior of the car. Restores the original appearance, providing a gentle, unobtrusive effect of slight darkening and color enhancement. It perfectly highlights the texture and structure of the material, bringing to the fore what is most beautiful. As a result of contact with the product, treated surfaces gain a satin finish, without excessive gloss or greasy coating.

## K2 PURIO PRO

Pure warrior. K2 PURIO Pro is a dirt-free agent for removing contaminants from plastic surfaces. It will remove any dirt, even the one that has accumulated and has been there for a long time. Designed to combine ease of use and high cleaning power. Restores the natural appearance of the surface and highlights the texture of the material. Perfect for washing the dashboard, sills, center tunnel, plastic door panels, moldings and all plastic elements used in the interior of the car. Completely safe for items made of vinyl, plastic or rubber.