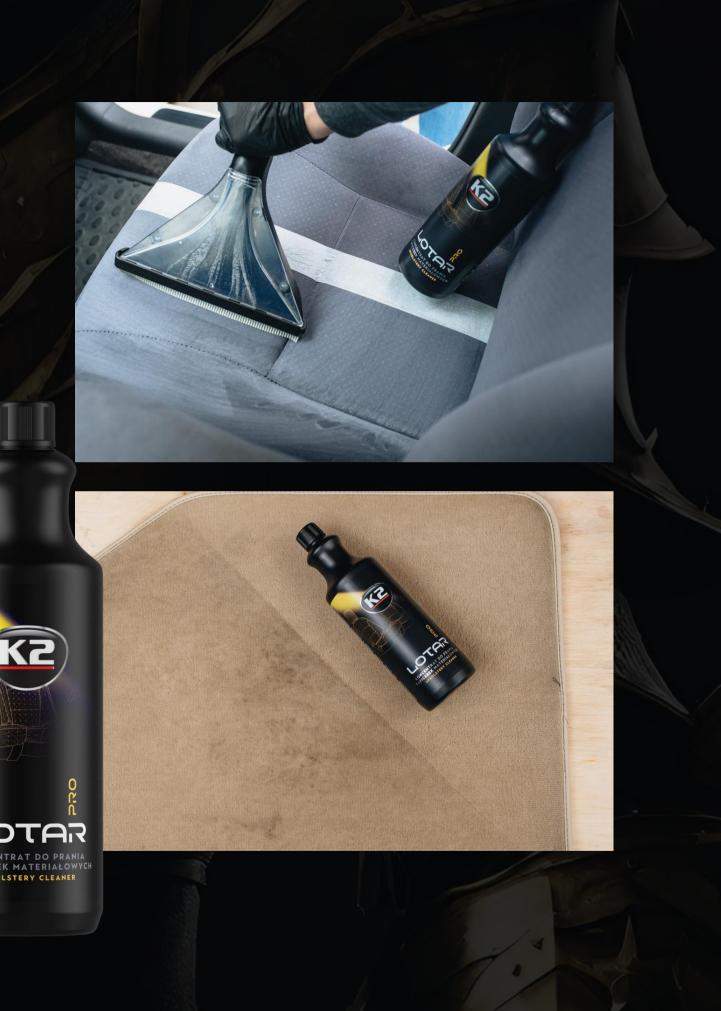

## K2 LOTAR PRO

A veteran in the fight against dirt on upholstery. A product with a proven, ultra-effective recipe, appreciated by thousands of users - K2 LOTAR in the latest version of the Pro Detailing line.

K2 Lotar Pro is the latest generation low-foaming detergent for cleaning carpets and fabrics using the extraction method or manual use with a brush.

Particularly recommended for washing using the extraction method, used in carpet cleaning devices that first apply and then collect detergent.

It has excellent cleaning properties. The unique formula penetrates dirt, quickly and effectively penetrates the fabric and separates dirt from the material fibers. Nourishes and brings out the color of the fabric.