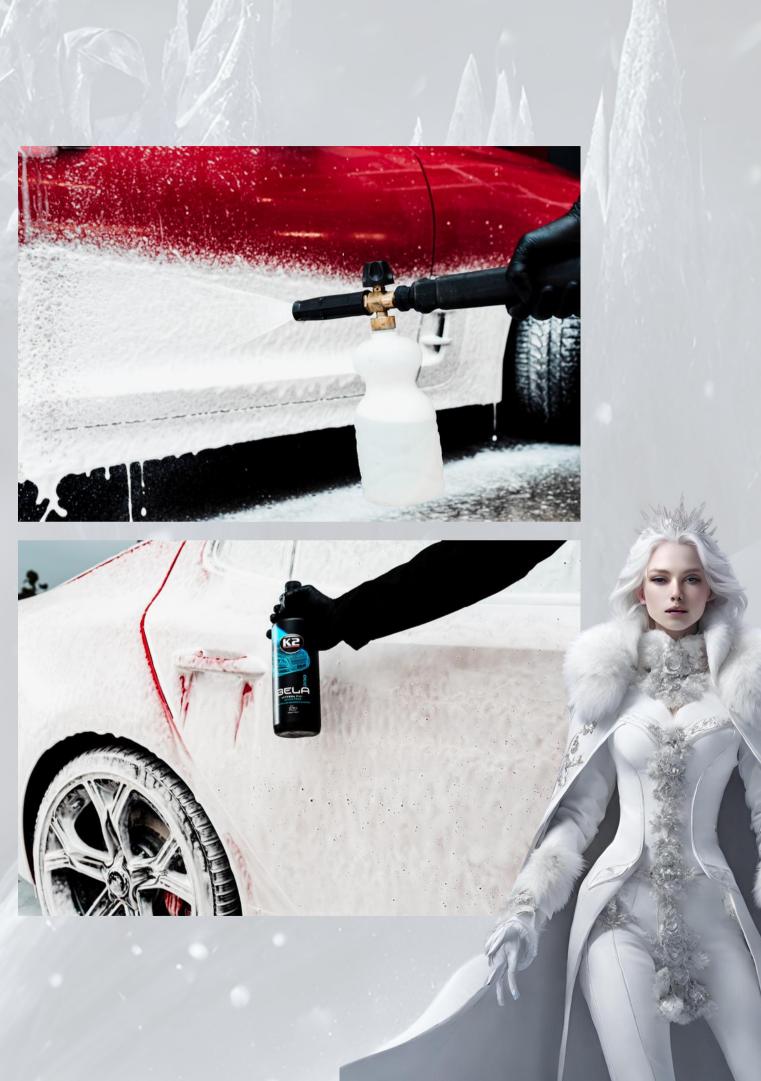

## K2 BELA PRO

Snow Queen. Royal active foam. Seemingly delicate, safe for waxes and ceramic coatings, although endowed with a neutral pH, in fact it is a truly concentrated and ruthless beast.

Without any scruples, it softens and forces even the hardest dirt on the car to surrender, making subsequent washing a breeze. When used for pre-washing, it significantly reduces the risk of scratching the paint during hand washing.