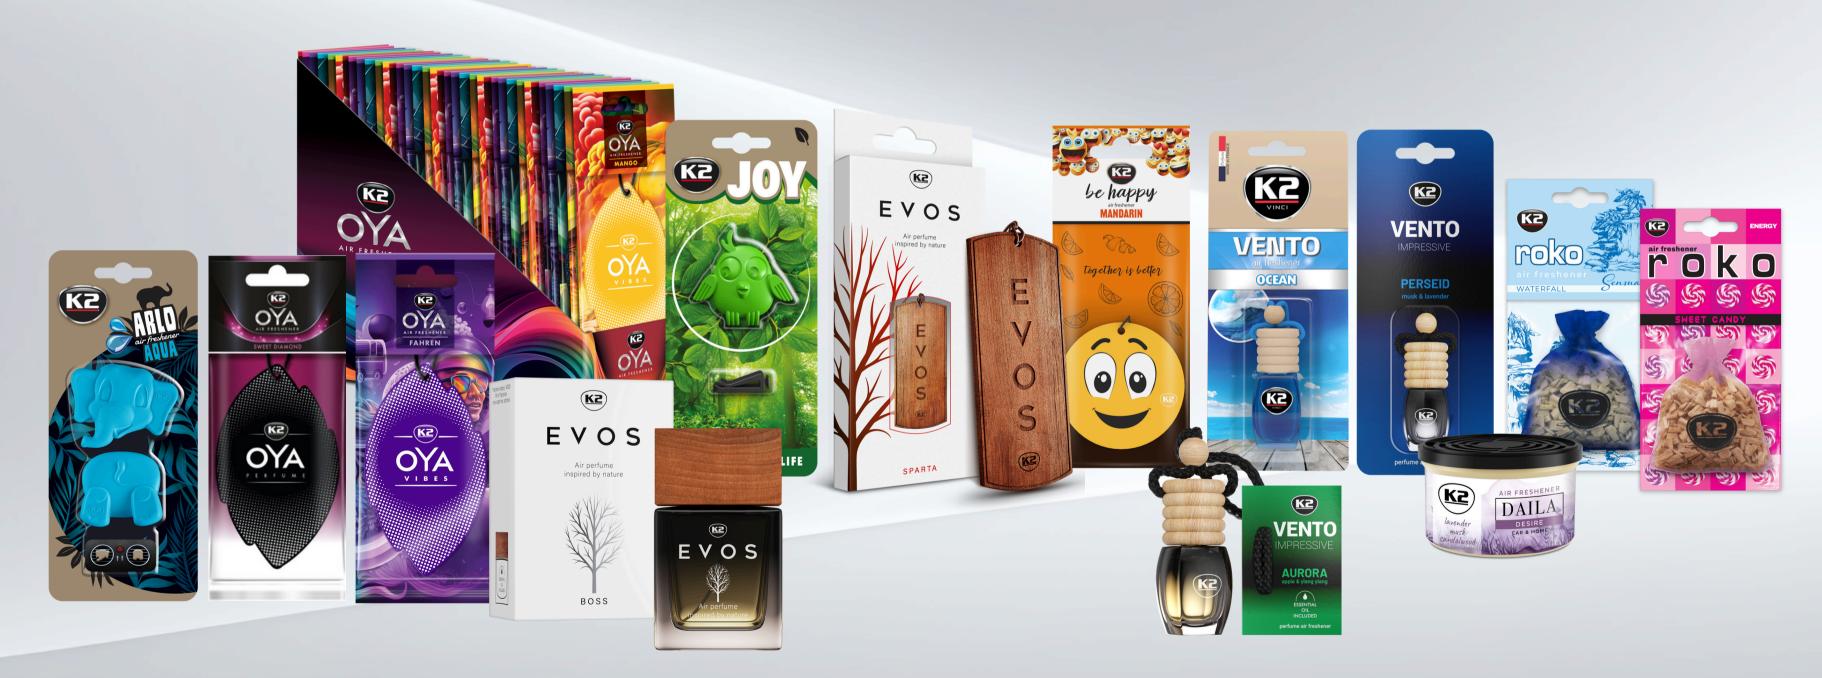

## **K2 AIR FRESHENERS**

#### NICE DESIGN & GREAT AROMA

#### **BEST**SELLERS

Cellulose, Polymer, Gel, Spray, Membrane, Wick, Wood, Organic, Diffusers and more