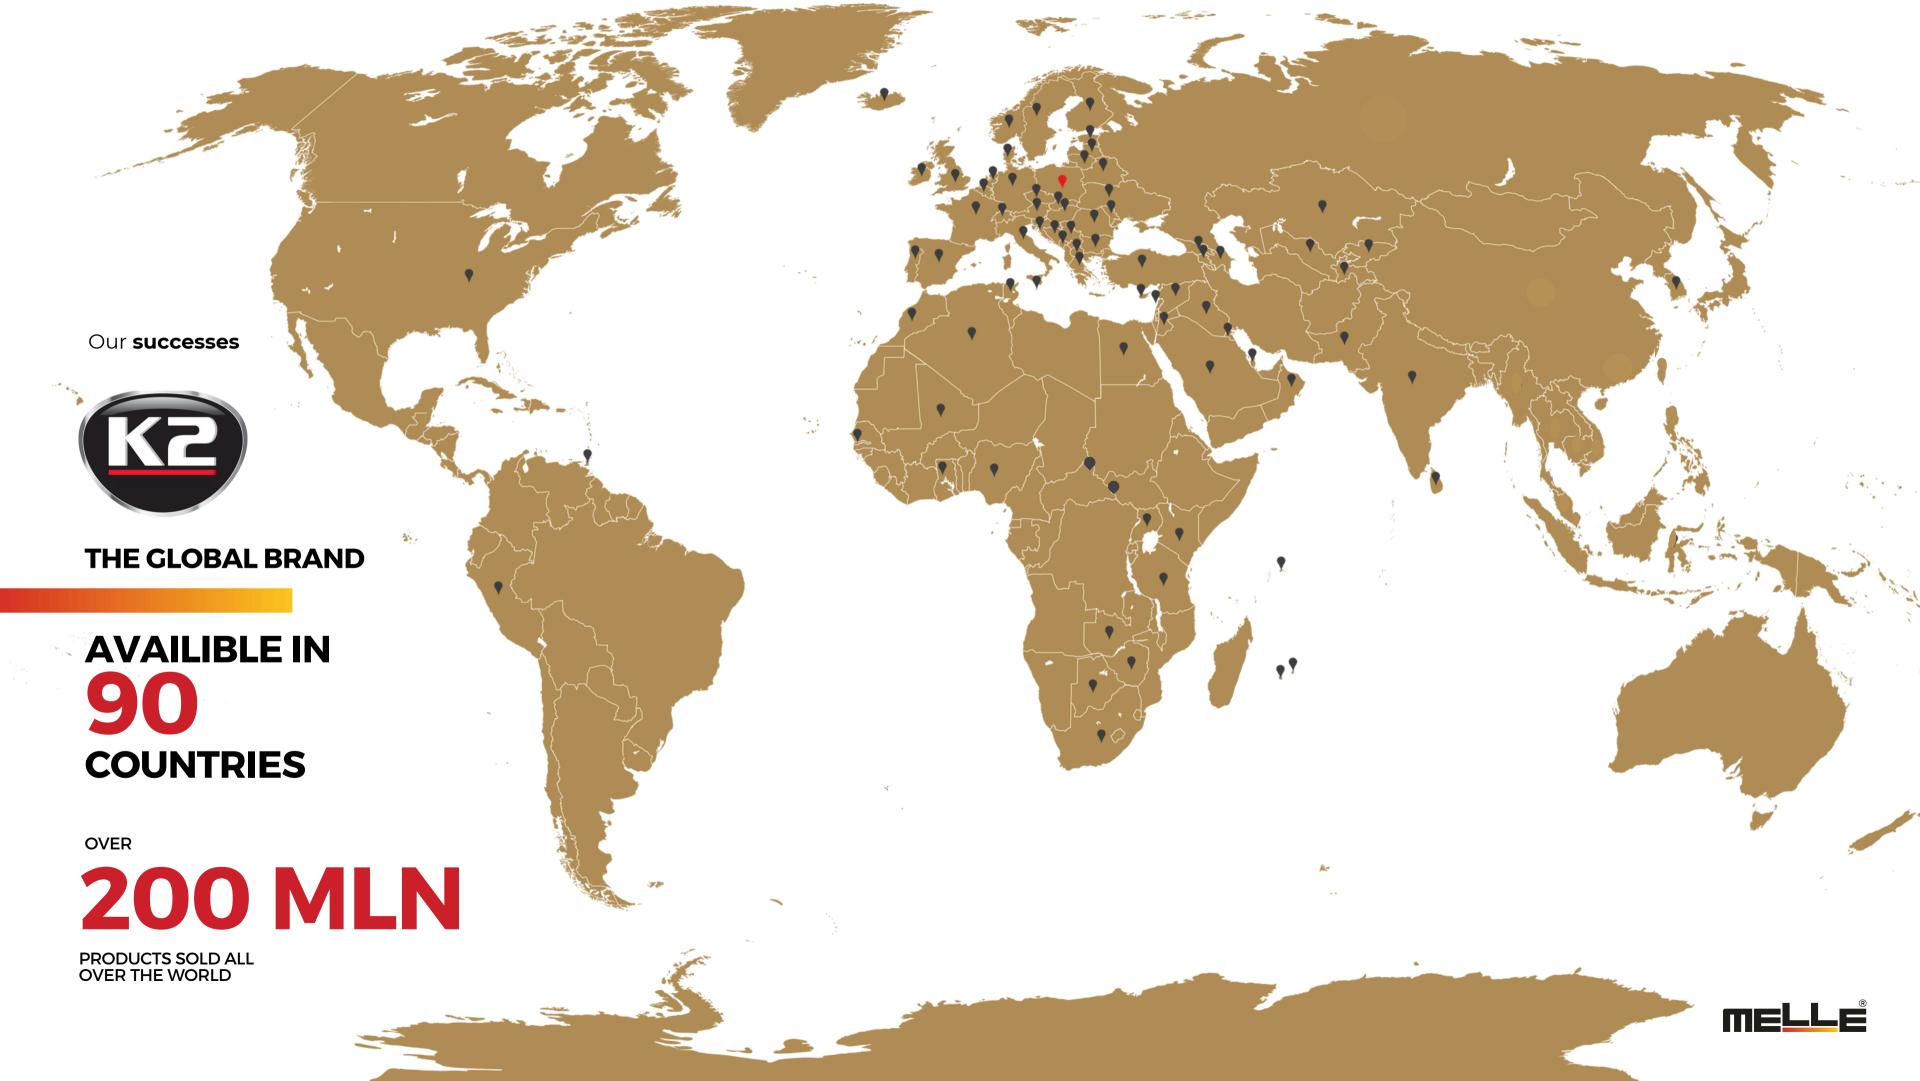

#### Who we are

K2

**Global supplier of automotive chemistry** from Poland, Europe.

K2 - #1 car care brand in Poland. One of the widest automotive brands in the world. Over 1000 unique products.

#### **INFRASTRUCTURE**

Our warehouse with a 6500 pallet capacity.

Check us on Google Maps