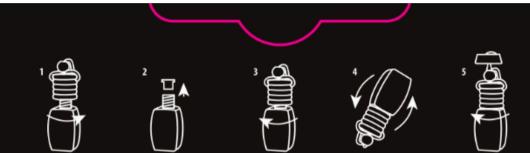

## Multilingual product labels

(KZ)

**VENTO** 

**RAINBOW** 

Different language versions of packaging adapted to the markets in which they are sold

**EN** | 1. Open. 2. Remove the plug. 3. Close. 4. Turn upside down for app 1 sec. Hang freely in upright position so as not to damage the glass. Attention: Slightly soak the nut because of the high perfume intensity. Soaking excess may cause liquid spillage and surface damage, In case of spillage wipe immediately with an absorbent cloth. The wood naturally increases in volume when soaked - regularly tighten the nut to prevent spillage of liquid. The manufacturer is not liable for any defects or damages due to non-compliance with user's directions given on the packaging. **PL** | 1. Odkręcić. 2. Usunąć zaślepkę. 3. Zakręcić. 4. Odwrócić na około 1 sekundę. Powiesić swobodnie w pozycji pionowej tak, żeby nie uszkodzić szyby. Uwaga: Nasączać drewno jedynie w minimalnym stopniu. Perfum jest bardzo intensywny. Nadmieme nasączenie może prowadzić do wycieku płynu i uszkodzić niektóre materiały. W razie wylania, natychmiast zetrzeć wilgotną szmatką i wytrzeć do sucha. Drewno naturalnie zwiększa swoją objętość po nasączeniu - należy regulamie sprawdzać i dokrecać nakretke. Producent nie ponosi odpowiedzialności w zwiazku z użyciem produktu niezgodnie

z instrukcją podaną na opakowaniu. KG | 1. Ачкыла. 2. Тыгынды чечкиле. З Жапкы 1 секундга тескери буруңуз. Стаканга зыян келтирбеш үчүн, тик абалда эркин или Жыттын жогорку интенсивдүүлүгү үчүн бир аз капкакты суулагыла. Ашыгы суюкту алып келип, бетке зыян келиши мүмкүн, куюлуп кетсе, сиңирген чүпүрөк менен , Сеңгек кадыресе нымдуулук таасиринин астында көөп кетиши мумкун – суюкту алдын алуу үчүн дайыма капкакты тартып тургула. Өндүрүүчү өнүмдү таңгагына к берилгенден туура эмес колдонгондугу үчүн жоопкерчилик тартпайт. ИА | 1. Відкр 3. Закрийте. 4. Переверніть на 1 секунду догори дном і повісьте вільно в вертикальн пошкодити скло. Увага: Злегка змочуйте кришку через високу інтенсивність аро викликати проливання рідини і пошкодження поверхні, в разі витоку негайно протр тканиною. Деревина зазвичай розбухає під впливом вологи - регулярно затягуйте витоку рідини. Виробник не несе відповідальності у разі використання продукту з відх зазначених на упаковці. **DE** | 1. Den Verschluss öffnen. 2. Den Stoppel ausnehmen. schließen. 4. Das Fläschchen auf den Kopffür ca. 1 Sekunde drehen. In vertikaler Position frei s nicht zu beschädigen. Achtung: Im Fall einer Verschüttung mit einem saugfähigen Tuch abwi Parfümintensität soll das Holz nur im begrenzten Umfang getränkt werden. Beim übermäß Flüssigkeit ausfließen, was zur Beschädigung einiger Materialien führen kann. Beim Versc saugfähigen Tuch abwischen. Das Holz vergrößert sein Volumen nach dem Getränken überprüfen und zuschrauben. Der Hersteller haftet nicht im Zusammenhang mit der Verwei den auf der Verpackung angebrachten Hinweisen nicht entspricht.