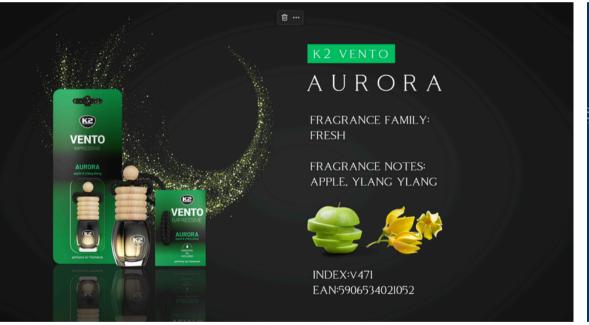

## Multilingual product labels

(KZ)

**VENTO** 

**RAINBOW** 

Different language versions of packaging adapted to the markets in which they are sold

**EN** | 1. Open. 2. Remove the plug. 3. Close. 4. Turn upside down for app 1 sec. Hang freely in upright position so as not to damage the glass. Attention: Slightly soak the nut because of the high perfume intensity. Soaking excess may cause liquid spillage and surface damage, In case of spillage wipe immediately with an absorbent cloth. The wood naturally increases in volume when soaked - regularly tighten the nut to prevent spillage of liquid. The manufacturer is not liable for any defects or damages due to non-compliance with user's directions given on the packaging. **PL** | 1. Odkręcić. 2. Usunąć zaślepkę. 3. Zakręcić. 4. Odwrócić na około 1 sekundę. Powiesić swobodnie w pozycji pionowej tak, żeby nie uszkodzić szyby. Uwaga: Nasączać drewno jedynie w minimalnym stopniu. Perfum jest bardzo intensywny. Nadmieme nasączenie może prowadzić do wycieku płynu i uszkodzić niektóre materiały. W razie wylania, natychmiast zetrzeć wilgotną szmatką i wytrzeć do sucha. Drewno naturalnie zwiększa swoją objętość po nasączeniu - należy regulamie sprawdzać i dokrecać nakretke. Producent nie ponosi odpowiedzialności w zwiazku z użyciem produktu niezgodnie

z instrukcją podaną na opakowaniu. KG | 1. Ачкыла. 2. Тыгынды чечкиле. З Жапкы 1 секундга тескери буруңуз. Стаканга зыян келтирбеш үчүн, тик абалда эркин или Жыттын жогорку интенсивдүүлүгү үчүн бир аз капкакты суулагыла. Ашыгы суюкту алып келип, бетке зыян келиши мүмкүн, куюлуп кетсе, сиңирген чүпүрөк менен , Сеңгек кадыресе нымдуулук таасиринин астында көөп кетиши мумкун – суюкту алдын алуу үчүн дайыма капкакты тартып тургула. Өндүрүүчү өнүмдү таңгагына к берилгенден туура эмес колдонгондугу үчүн жоопкерчилик тартпайт. ИА | 1. Відкр 3. Закрийте. 4. Переверніть на 1 секунду догори дном і повісьте вільно в вертикальн пошкодити скло. Увага: Злегка змочуйте кришку через високу інтенсивність аро викликати проливання рідини і пошкодження поверхні, в разі витоку негайно протр тканиною. Деревина зазвичай розбухає під впливом вологи - регулярно затягуйте витоку рідини. Виробник не несе відповідальності у разі використання продукту з відх зазначених на упаковці. **DE** | 1. Den Verschluss öffnen. 2. Den Stoppel ausnehmen. schließen. 4. Das Fläschchen auf den Kopffür ca. 1 Sekunde drehen. In vertikaler Position frei s nicht zu beschädigen. Achtung: Im Fall einer Verschüttung mit einem saugfähigen Tuch abwi Parfümintensität soll das Holz nur im begrenzten Umfang getränkt werden. Beim übermäß Flüssigkeit ausfließen, was zur Beschädigung einiger Materialien führen kann. Beim Versc saugfähigen Tuch abwischen. Das Holz vergrößert sein Volumen nach dem Getränken überprüfen und zuschrauben. Der Hersteller haftet nicht im Zusammenhang mit der Verwei den auf der Verpackung angebrachten Hinweisen nicht entspricht.