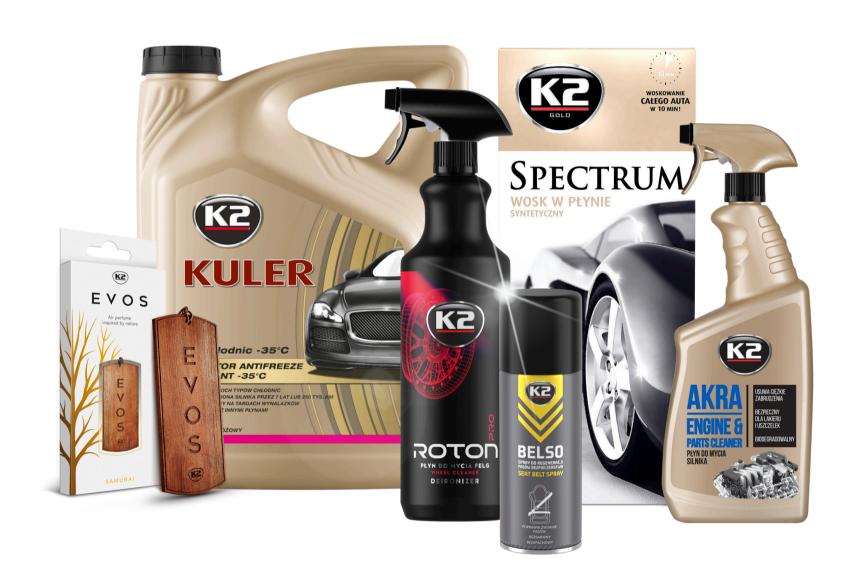

# **BEST**SELLERS

## **K2 AIR FRESHENERS**

#### NICE DESIGN & GREAT AROMA

#### **BEST**SELLERS

Cellulose, Polymer, Gel, Spray, Membrane, Wick, Wood, Organic, Diffusers and more