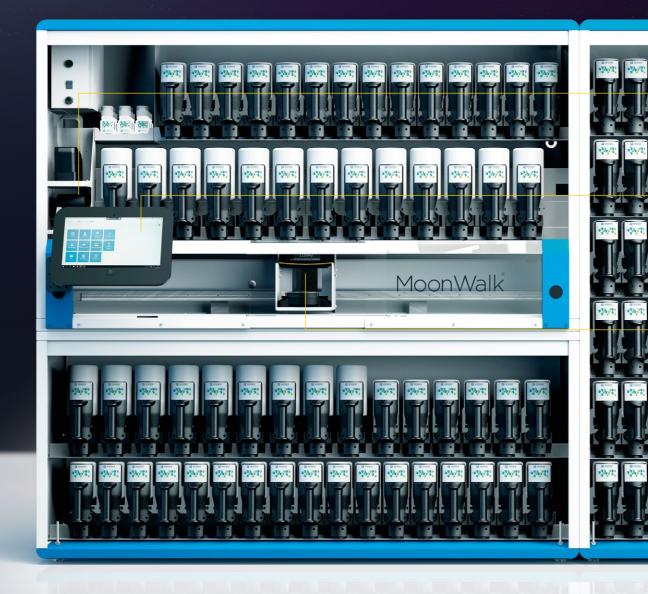

**MoonWalk** - Replacing manual mixing processes with a more efficient, easy to use, automated mixing system.

Self contained solution for any size of mixing room

Integrated label printer

**Automatic barcode reader** 

TOUCHMIX® Express PC with smart on-board software

Exclusive pumping groups with recirculating process

Ultra precision scale for an error proof solution

Fully integrated with the PPG Digital ecoSystem