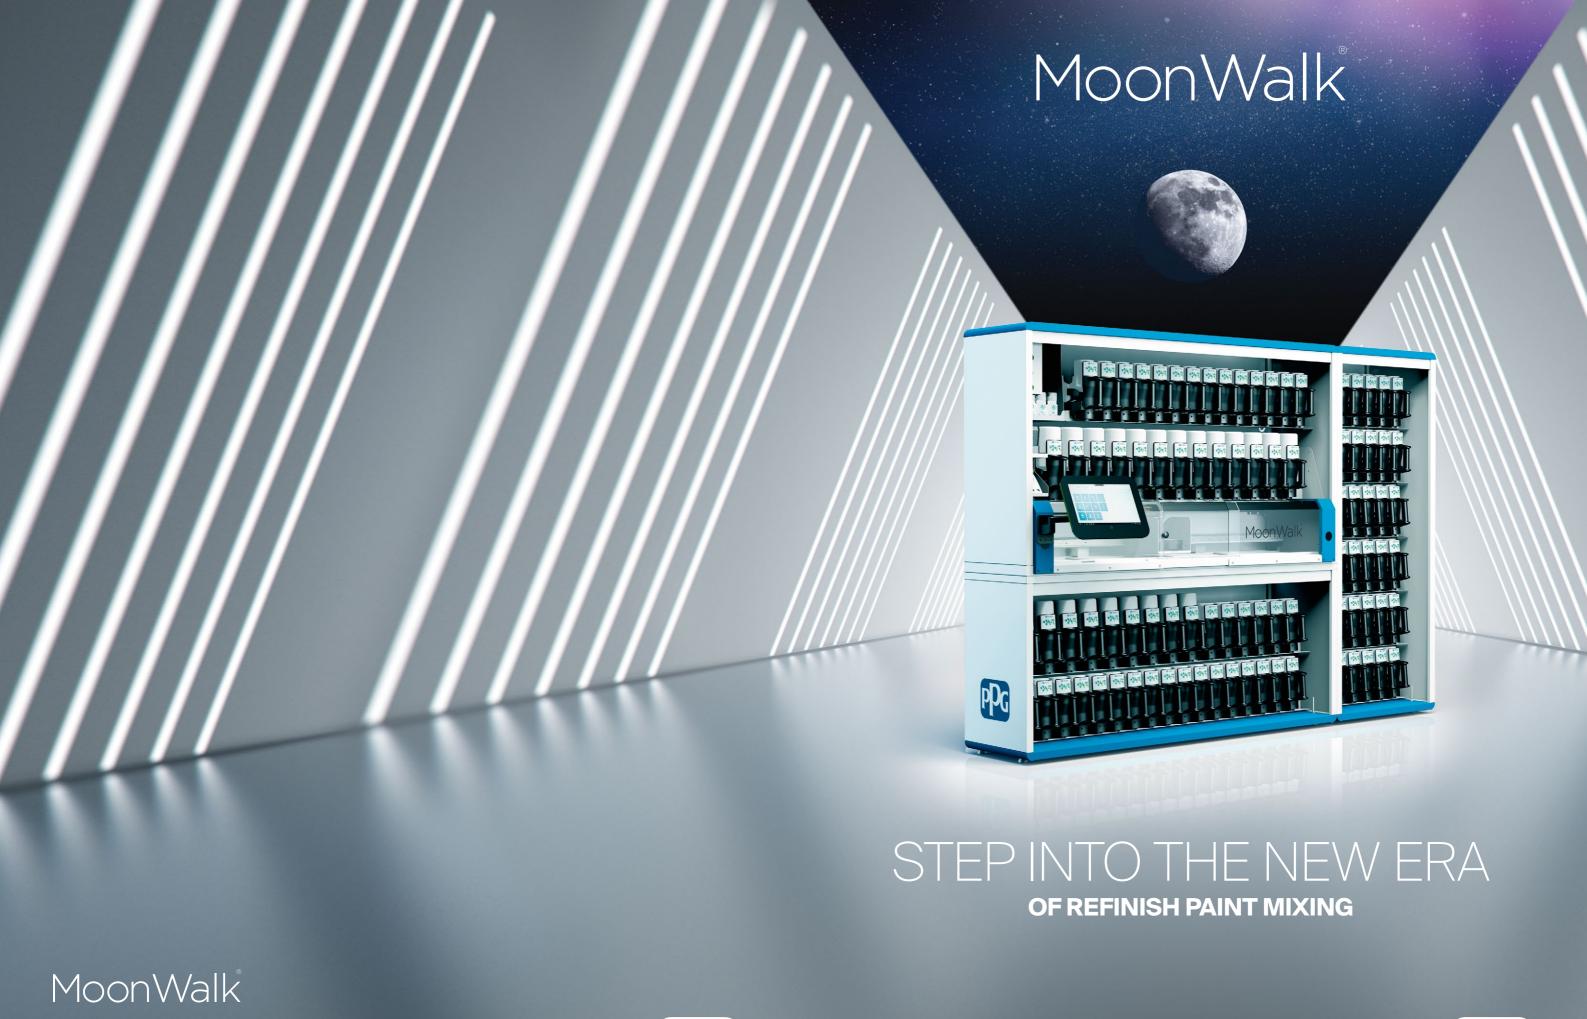

## MoonWalk

**INNOVATIVE BODYSHOP SOLUTIONS** 

# Leading bodyshops into a new era of refinish paint mixing.

This innovative system saves labour time, reduces waste and transforms the mixing room into a clean and safe environment. This robust and easy to use technology sets a new standard for the refinish paint market.

**MoonWalk** - Replacing manual mixing processes with a more efficient, easy to use, automated mixing system.

Self contained solution for any size of mixing room

Integrated label printer

**Automatic barcode reader** 