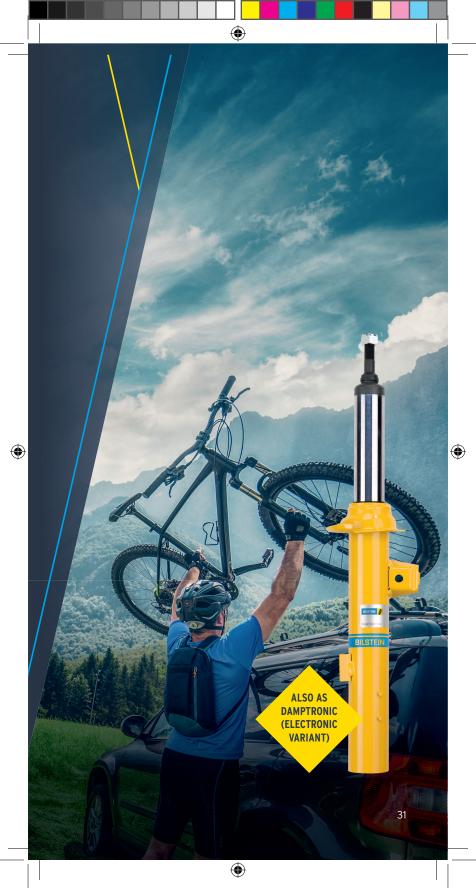

ALSO AS EVO SE (ELECTRONIC VARIANT)

۲

FVC

#### DRIVING PLEASURE IS A MATTER OF SETTING.

۲

You are always up to something. When you drive, you drive with passion. Control is in your hands. You are prepared – and so is your suspension: with a turn of a knob from everyday life to attack. This is what our BILSTEIN B16 Track Performance threaded coilover systems stand for. With their 10x dual-click adjustment they are easy to handle and twice as effective.

#### **PRODUCT BENEFITS**

۲

36

- Dynamic damper recognition for sporty steering behavior in any everyday situation and on the track
- Lowering up to 50mm: flexible, stepless and individual - with residual thread and parts certificate
- Perfectly lowered: tires and wheel arches fit perfectly - no technical problems and a beautiful facelift
- Stabilizes the bodywork for more performance and comfort - even on long journeys
- Tested worldwide on various road qualities in the BILSTEIN road test

۲

ALSO AS DAMPTRONIC (ELECTRONIC VARIANT)