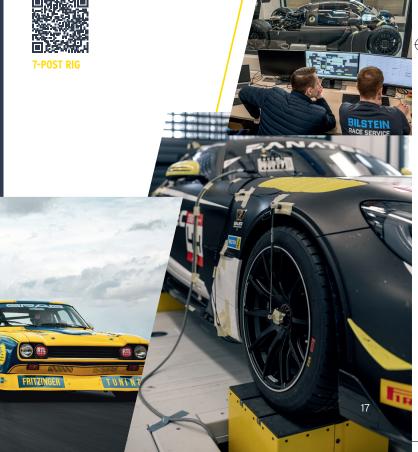

#### **EVERY TRACK IN THE WORLD IN ONE PLACE.**

The BILSTEIN 7-post rig. This unique testing technology with seven hydraulic actuators and state-of-the-art measurement technology enables car manufacturers, car enthusiasts and racing teams to simulate every track in the world - and thus find the best vehicle setup.

۲

Every car is different. Every prototype is unique. And so is our simulation and testing process. We design the program our partners and customers need - optimizing a race car for a specific track, solving a specific or unknown problem, or predicting vehicle dynamics even before the car is built.