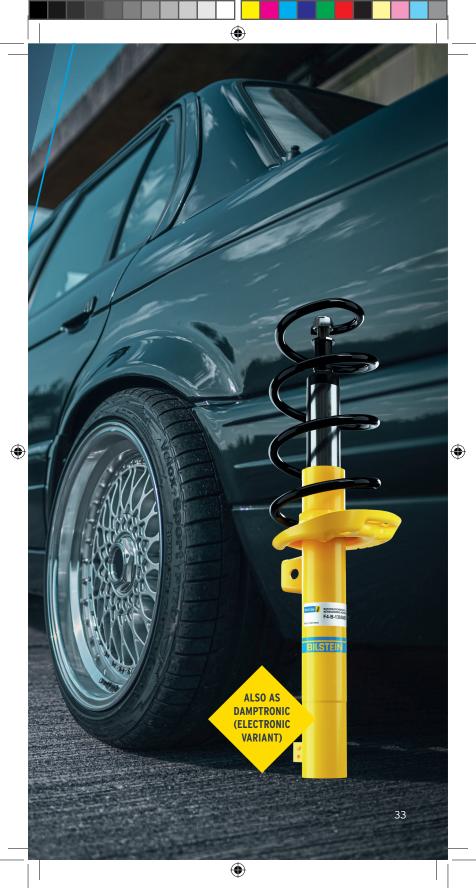

#### INDIVIDUAL. SPORTY. LIKE YOU!

You are the benchmark. Your needs take center stage. Sporty on the road in everyday life and at full throttle on the track. Close the gap with our BILSTEIN B14 Street Performance threaded coilover systems – as individually as you need, as easily as you want.

۲

#### **PRODUCT BENEFITS**

- Dynamic damper recognition for sporty steering behavior in any everyday situation and on the track
- Lowering up to 50mm: flexible, stepless and individual - with residual thread and parts certificate
- Tested worldwide on various road qualities in the BILSTEIN road test
- Stabilizes the bodywork for more performance and comfort - even on long journeys
- Perfectly lowered: tires and wheel arches fit perfectly - no technical problems and a beautiful facelift