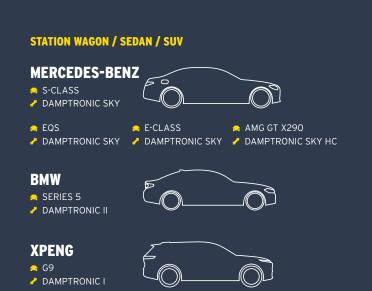

۲

We develop exactly the suspension system required by **premium manufacturers** such as Mercedes-Benz, Porsche, BMW, Land Rover or TESLA. Many **patented innovations** such as DampMatic or the semi-active damper system DampTronic are developed in our factories and inspire drivers all over the world.

This **unique partnership** with premium manufacturers and our **global service network** make us today's **technology leader** for the best shock absorbers in OE production.

۲

#### PORSCHE

۲

#### MASERATI

- <mark>♀</mark> MC20 ✔ DAMPTRON<u>IC X</u>

#### LAND ROVER

- 😑 DEFENDER
- DAMPTRONIC I

#### DODGE

😑 RAM TRX 🥜 BLACKHAWK E2

FORD BRONCO ESCV

ESCV

۲

Excerpt from our product range