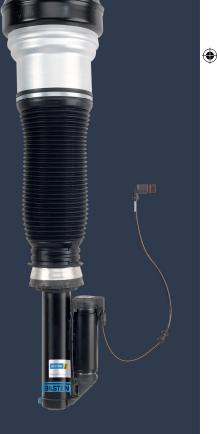

### BILSTEIN B4 AIR SUSPENSION MODULE

۲

#### AS IF HOOKED ON THE SKY.

The BILSTEIN B4 Air Suspension Module was developed in close cooperation with leading automotive manufacturers. This resulted in a top-quality product that achieves unprecedented values in terms of damping and suspension. Top-class comfort.

The BILSTEIN B4 Air Suspension Module is available for almost all active and passive air suspension systems.

#### **PRODUCT BENEFITS**

۲

- Handling like on the first day, perfect replacement for the OE product
- Manufactured in the same plants, on the same production lines and by the same hands as the OE product
- Material selection and production according to OE standards ensure utmost satisfaction