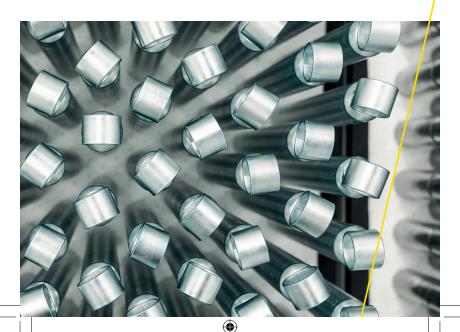

#### **EVERY TRACK IN THE WORLD IN ONE PLACE.**

The BILSTEIN 7-post rig. This unique testing technology with seven hydraulic actuators and state-of-the-art measurement technology enables car manufacturers, car enthusiasts and racing teams to simulate every track in the world - and thus find the best vehicle setup.

۲

Every car is different. Every prototype is unique. And so is our simulation and testing process. We design the program our partners and customers need - optimizing a race car for a specific track, solving a specific or unknown problem, or predicting vehicle dynamics even before the car is built.