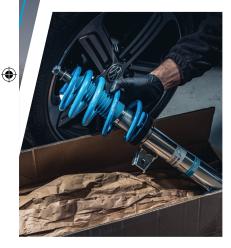

#### **TOP CLASS COIL SPRINGS.**

BILSTEIN B3 coil springs offer extremely high fracture resistance thanks to the use of particularly high-quality chrome-vanadium or chrome-silicon steels. The OEM quality ensures a significant increase in driving safety.

#### **PRODUCT BENEFITS**

- Extremely high fracture resistance thanks to high-quality chromevanadium or chrome-silicon steels
- High quality and durability thanks to expertise from OE production
- Long service life thanks to careful surface compaction and coating
- Covers a wide range of vehicles
- Uncompromising OEM quality