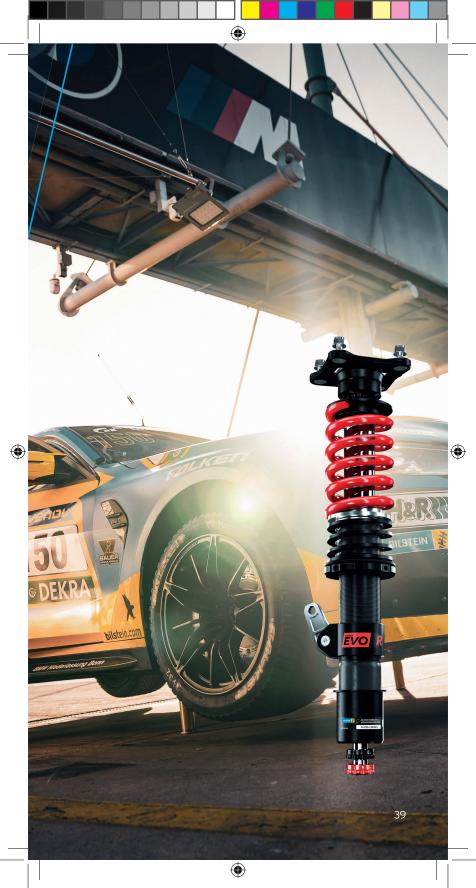

### **BILSTEIN EVO R**

۲

#### SET FOR YOUR RACING SUCCESS.

You strive for unconditional success, and if there's a podium, you're on top. Our Race Performance suspensions BILSTEIN EVO R are by your side: 100 % motorsports describes the DNA you have in common.

#### **PRODUCT BENEFITS**

- Aluminum and lightweight construction for more stability, higher cornering speeds and faster lap times
- Absolutely individual: two aluminum adjustment wheels and 100 adjustment options - the 10x10 Pro-Click adjustment controls rebound and bump separately and safely for an absolutely individual damper setup
- The art of handcrafted engineering in the finest motorsport manufactory and especially for you

۲

- "Easy to use" when installed
- Faster cornering, later pulling, therefore faster lap times