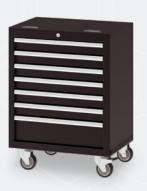

#### **BASE CABINET**

 7 drawers with soft close, ball bearingmounted drawer slides and soundproofing foam