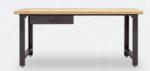

## **FLEXLINE WORKSHOP BENCHES**

Comes with I drawer for mounting under the worktop

Adjustable feet make it easy to stabilize the bench

Choose between 3 different types of worktops