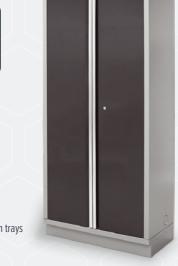

#### **DOUBLE MATERIAL CABINET**

 Double cabinet with solid base and 4 removable shelves

#### **DOUBLE CHEMICAL STORAGE CABINET**

 Double cabinet with a solid base and 4 removable shelves with collection trays and vent for ventilation