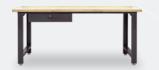

## **FLEXLINE WORKSHOP BENCHES**

Comes with I drawer for mounting under the worktop

Adjustable feet make it easy to stabilize the bench

Choose between 3 different types of worktops