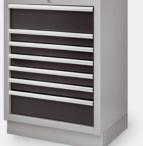

### **BASE CABINET**

 5 drawers with soft close, ball bearingmounted drawer slides and soundproofing foam

#### **BASE CABINET**

 6 drawers with soft close, ball bearingmounted drawer slides and soundproofing foam

#### **BASE CABINET**

 7 drawers with soft close, ball bearingmounted drawer slides and soundproofing foam