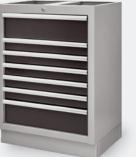

#### **BASE CABINET**

 6 drawers with soft close, ball bearingmounted drawer slides and soundproofing foam

#### **BASE CABINET**

 7 drawers with soft close, ball bearingmounted drawer slides and soundproofing foam