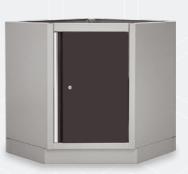

#### CORNER TOP UNIT

1 door and 2 gas springs

Robust rack set with 5 shelves that can be positioned as needed and can be build together with a modular arrangement

FLEXLINE RACK SET

**STREAMLINE** 

**COLOURS** 

### CORNER SHELF CABINET

Base cabinet with 1 door and 1 shelf