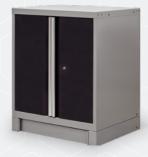

# MATERIAL CABINET

 Cabinet with solid base and 4 removable shelves



- Cabinet with a solid base and 4 removable shelves with collection trays and vent for ventilation



### **BEAUTIFUL AND PRACTICAL MATTE FINISH**

#### **DOUBLE MATERIAL CABINET**

 Double cabinet with solid base and 4 removable shelves

#### **DOUBLE CHEMICAL STORAGE CABINET**

 Double cabinet with a solid base and 4 removable shelves with collection trays and vent for ventilation



# **FLEXLINE HEAVY DUTY**



#### COLOURS



7016/9006



#### **BASE CABINET**

- 4 drawers, ball bearingmounted drawer slides and soundproofing foam



#### **BASE CABINET**

- 6 drawers, ball bearingmounted drawer slides and soundproofing foam



#### BASE CABINET

 7 drawers, ball bearingmounted drawer slides and soundproofing foam



#### SHELF CABINET

 Base cabinet with 2 doors and one adjustable shelf



### **CABLE CABINET**

 With 1 drawer, prepared for 2 reels for power and compressed air supply



### **ENVIRONMENTAL CABINET**

 Base cabinet with a paper holder, a waste bin and 1 drawer



### **TOP UNIT**

1 door with gas springs



#### **TOOL PANEL**

Tool panel for 1 module



### **FLEXLINE HEAVY DUTY WORKSHOP FURNITURE**

- Extra durable quality
- Extra high carrying capacity of 75 kg each drawer
- Extra wide and deep modules: B: 720 x D: 572 mm
- Looks like regular FLEXLINE workshop furniture





### **MATERIAL CABINET**

 Cabinet with solid base and 4 removable shelves



#### **DOUBLE MATERIAL CABINET**

 Double cabinet with solid base and 4 removable shelves





#### **ORGANIZERS FOR HD DRAWERS**