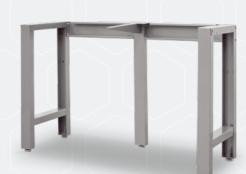

## **FLEXLINE WORKSHOP BENCHES**

Comes with I drawer for mounting under the worktop

Adjustable feet make it easy to stabilize the bench

Choose between 3 different types of worktops

#### DRAWER MODULE EXTENDER

- 1 drawer with ball bearings and soundproofing foam
- Can be placed on top of a base cabinet
- Raises the worktop in a FLEXLINE modular arrangement

Set of legs for placement under worktop