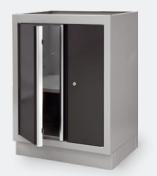

### **BASE CABINET**

 5 drawers with soft close, ball bearingmounted drawer slides and soundproofing foam