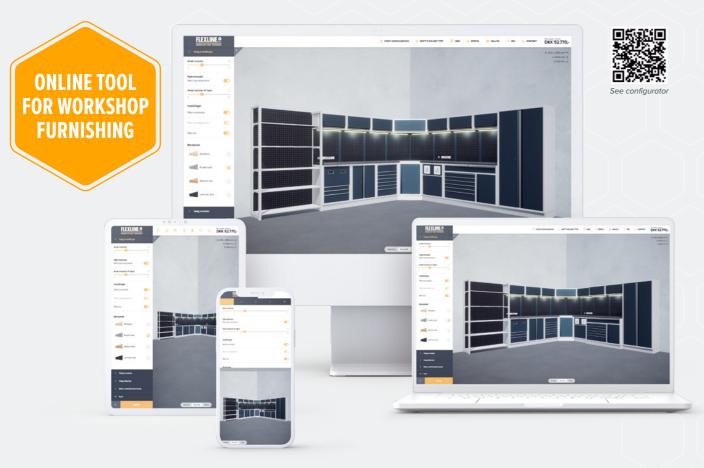

# **DESIGN YOUR OWN ARRANGEMENT**WITH FLEXLINE CONFIGURATOR

It has now become a lot easier and quite a bit more fun to configure your workshop furniture.

We have developed our own online program where you can combine workshop furniture modules – to suit you and your specific needs – **www.flexline-configurator.com** 

## **FLEXLINE CONFIGURATOR**

# THE FLEXLINE CONFIGURATOR CONTAINS:

- 100% individual composition of an arrangement
- Visual presentation of the desired arrangement
- Constant overview of the price for the desired arrangement
- The option to save, share and edit arrangements
- A large selection of accessories including mounting hooks, tools, etc.
- Type the measurements of your available space, and create a matching arrangement
- Order directly through the configurator