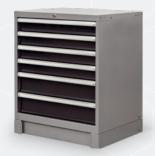

#### **BASE CABINET**

 6 drawers with soft close, ball bearingmounted drawer slides and soundproofing foam