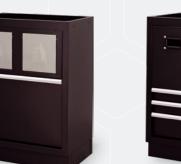

#### MATERIAL CABINET

 Cabinet with solid base and 4 removable shelves

- Cabinet with a solid base and 4 removable shelves with collection trays and vent for ventilation

### **MATERIAL CABINET**

 Cabinet with solid base and 4 removable shelves

#### **MATERIAL CABINET**

 Cabinet with solid base and 4 removable shelves

### **BASE CABINET**

 5 drawers with soft close, ball bearingmounted drawer slides and soundproofing foam

#### **BASE CABINET**

 4 drawers with soft close, ball bearingmounted drawer slides and soundproofing foam

#### **BASE CABINET**

 5 drawers, ball bearingmounted drawer slides and soundproofing foam

drawer slides and soundproofing foam

#### BASE CABINET

drawer slides and soundproofing foam