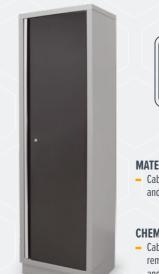

#### **DOUBLE MATERIAL CABINET**

 Double cabinet with solid base and 4 removable shelves

#### **DOUBLE CHEMICAL STORAGE CABINET**

 Double cabinet with a solid base and 4 removable shelves with collection trays and vent for ventilation