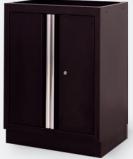

#### SHELF CABINET

 Base cabinet with 2 doors and 1 adjustable shelf

#### SHELF CABINET

 Base cabinet with 2 doors and one adjustable shelf