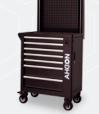

# **FLEXLINE WORKSHOP CARTS**

Swivel wheels with brakes and ball bearings

A lot of smart storage

Drawers with ball bearings for easy pull-out

#### MODULAR WORKSHOP CARTS

 With 7 drawers and swivel wheels with brakes. Handles on top