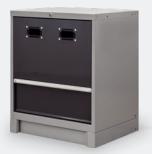

#### **DUO WASTE CABINET**

 Base cabinet with 2 tiltable doors, 1 drawer and 2 rubbish bins