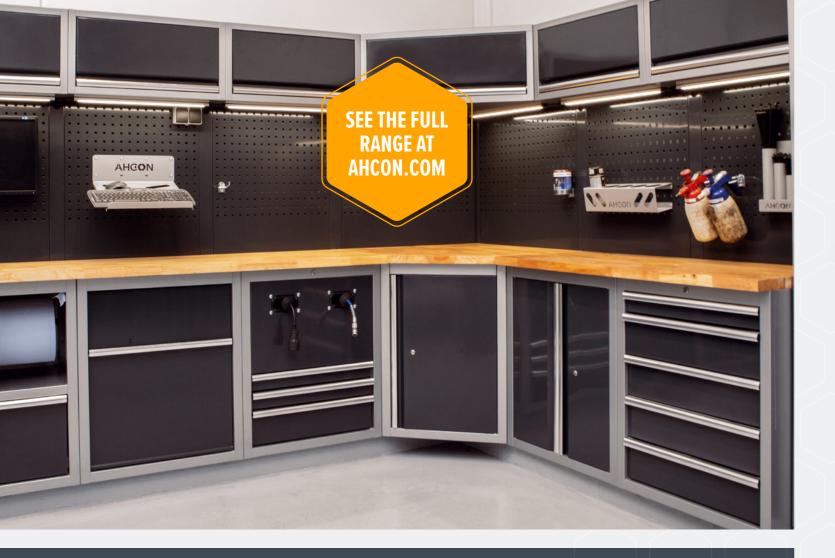

## **FLEXLINE ARRANGEMENT INSPIRATION**

Top units for storage and tool panels for organisers

Single material cabinet

**WORKTOPS** 

MULTIPLEX

STAINLESS STEEL

SOLID WOOD

BLACK LAMINATE

Fill drawers with plastic boxes

for organization and overview

Double chemical storage cabinet

**FLEXLINE** 

**PROVIDES MAXIMUM** 

**FLEXIBILITY** 

**MOUNTING HOOKS** 

**PLASTIC BOXES** 

See the range of mounting hooks at ahcon.com

Choose exactly the base cabinets you need!

See all options on page 14-19

FLEXLINE POWER AND COMPRESSED AIR REELS

**FITS INTO ALL** FLEXLINE CABLE **CABINETS** 

**AHCON PREMIUM ORGANISERS** 

**SEE MUCH MORE AT AHCON.COM** 

> Beautiful organisers from AHCON.

See all variants on page 11