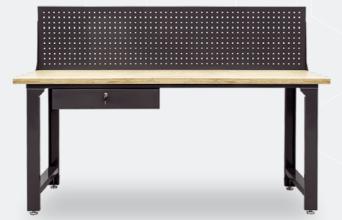

## **FLEXLINE WORKSHOP BENCHES**

Comes with I drawer for mounting under the worktop

Adjustable feet make it easy to stabilize the bench

Choose between 3 different types of worktops