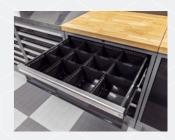

Fill drawers with plastic boxes

for organization and overview

Double chemical storage cabinet

**FLEXLINE** 

**PROVIDES MAXIMUM** 

**FLEXIBILITY** 

**MOUNTING HOOKS** 

**PLASTIC BOXES** 