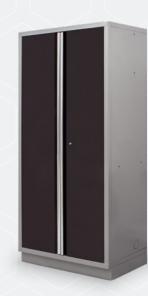

### **FLEXLINE BLACK**

#### SHELF CABINET

 Base cabinet with 2 doors and 1 adjustable shelf