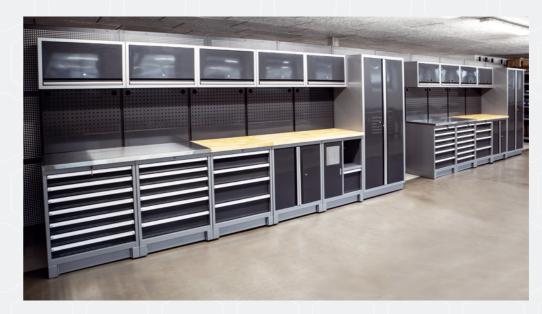

## **FLEXLINE WORKSHOP FURNITURE**

FLEXLINE can be adapted to all your needs and wishes at your workshop. The possibilities are virtually endless – both in terms of the size of workstations and the combination of modules.

The modular furniture can be used in both professional and private workshops, where it provides a framework for structure and order – while delivering a visual wow-experience.

## WHAT IS FLEXLINE WORKSHOP FURNITURE?

FLEXLINE is modular workshop furniture consisting of various cabinets, a large number of base modules, worktops and tool panels..

## **FLEXLINE ARRANGEMENT INSPIRATION**

Top units for storage and tool panels for organisers

Single material cabinet

**WORKTOPS** 

MULTIPLEX

STAINLESS STEEL

SOLID WOOD

BLACK LAMINATE