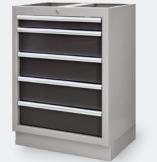

#### **BASE CABINET**

- 4 drawers, ball bearingmounted drawer slides and soundproofing foam

#### **BASE CABINET**

- 6 drawers, ball bearingmounted drawer slides and soundproofing foam

#### BASE CABINET

 7 drawers, ball bearingmounted drawer slides and soundproofing foam