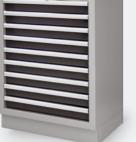

#### **BASE CABINET**

7 drawers, ball bearingmounted

9 drawers, ball bearingmounted