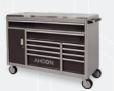

# **FLEXLINE WORKSHOP CARTS**

Swivel wheels with brakes and ball bearings

A lot of smart storage

Drawers with ball bearings for easy pull-out

#### **DOUBLE BASE CABINET**

MODULAR WORKSHOP CARTS

Handles on top

With 5 or 7 drawers and swivel wheels with brakes.

 With 7 drawers on ball bearing-mounted drawer slides, soundproofing foam and 1 door

XL MODULAR WORKSHOP CART

Handles on top

With 7 drawers and swivel wheels with brakes.