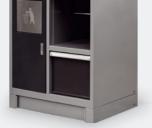

### **FLEXLINE BLACK**

#### SHELF CABINET

 Base cabinet with 2 doors and 1 adjustable shelf

### **BASE CABINET**

 5 drawers with soft close, ball bearingmounted drawer slides and soundproofing foam