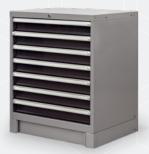

#### **BASE CABINET**

 7 drawers with soft close, ball bearingmounted drawer slides and soundproofing foam