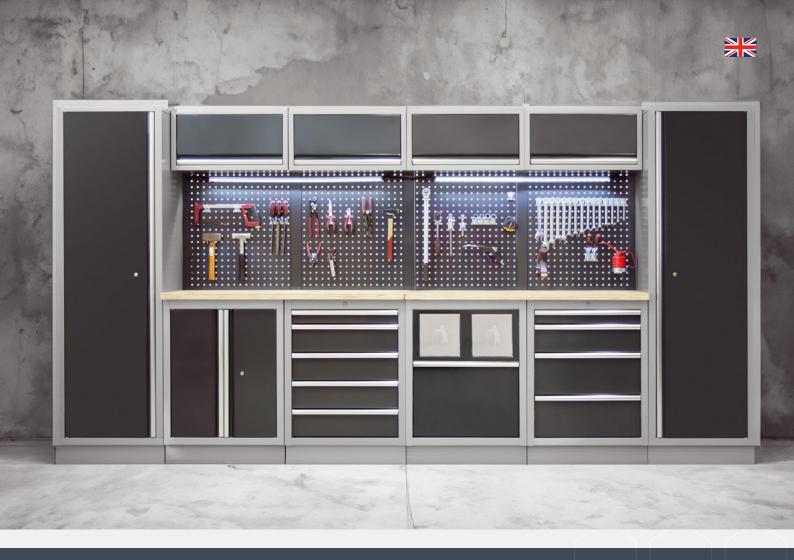

## **FLEXLINE WORKSHOP FURNITURE**

FLEXLINE can be adapted to all your needs and wishes at your workshop. The possibilities are virtually endless – both in terms of the size of workstations and the combination of modules.

The modular furniture can be used in both professional and private workshops, where it provides a framework for structure and order – while delivering a visual wow-experience.

## WHAT IS FLEXLINE WORKSHOP FURNITURE?

FLEXLINE is modular workshop furniture consisting of various cabinets, a large number of base modules, worktops and tool panels..

# WITH FLEXLINE YOU GET:

- Workshop furnishing at competitive prices
- Large selection of modules for individual composition
- Unlimited possibilities in terms of composition
- Beautiful and streamlined colours
- All modules are in stock and can therefore be delivered quickly