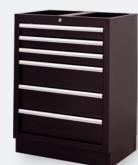

#### **BASE CABINET**

 6 drawers with soft close, ball bearingmounted drawer slides and soundproofing foam

#### **BASE CABINET**

 7 drawers with soft close, ball bearingmounted drawer slides and soundproofing foam

#### **BASE CABINET**

- 6 drawers, ball bearingmounted drawer slides and soundproofing foam

#### BASE CABINET

 7 drawers, ball bearingmounted drawer slides and soundproofing foam

#### **BASE CABINET**

7 drawers, ball bearingmounted

9 drawers, ball bearingmounted