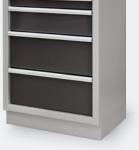

### **BASE CABINET**

 5 drawers with soft close, ball bearingmounted drawer slides and soundproofing foam

#### **BASE CABINET**

 4 drawers with soft close, ball bearingmounted drawer slides and soundproofing foam

#### **BASE CABINET**

 6 drawers with soft close, ball bearingmounted drawer slides and soundproofing foam

#### **BASE CABINET**

 7 drawers with soft close, ball bearingmounted drawer slides and soundproofing foam