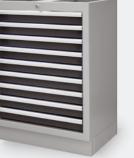

#### **BASE CABINET**

7 drawers, ball bearingmounted

9 drawers, ball bearingmounted