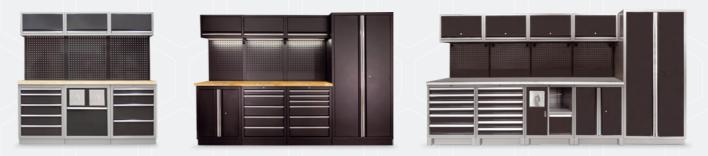

## **FLEXLINE ARRANGEMENT INSPIRATION**

Top units for storage and tool panels for organisers

Single material cabinet

**WORKTOPS** 

MULTIPLEX

STAINLESS STEEL

SOLID WOOD

BLACK LAMINATE

Fill drawers with plastic boxes

for organization and overview

Double chemical storage cabinet

**FLEXLINE** 

**PROVIDES MAXIMUM** 

**FLEXIBILITY** 

**MOUNTING HOOKS** 

**PLASTIC BOXES** 

See the range of mounting hooks at ahcon.com

Choose exactly the base cabinets you need!

See all options on page 14-19

FLEXLINE POWER AND COMPRESSED AIR REELS

**FITS INTO ALL** FLEXLINE CABLE **CABINETS** 