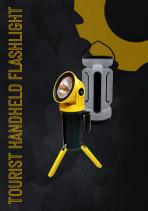

## Tourist handheld flashlight LAT-KMR17

- 3 LED, 380 LM
- 2 x 1200mAh lithium 18650 battery
  - battery worktime: 4-4,5 hours time of charging: 5 hours
  - 6 lighting functions
- o lighting ful