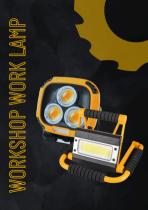

#### Workshop work lamp LAW-KMR

- 1 LED 1000LM 2 x 1500mAh lithium 18650 batte
- battery worktime: 3-6 hours
  time of charging: 6h
  - 5 lighting functions, 3 utility functions

- / 1 LED 1500 LM / 2 x 2200 mAh lit
- / battery worktin / time of chargir
  - 5 lighting fund functions