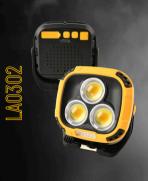

, 380 LM
- 2 x 1200mAh lithium 18650 battery
  - battery worktime: 4-4,5 hours time of charging: 5 hours
  - 6 lighting functions
- o lighting ful







# Tourist handheld flashlight LAT-KMR18

- / 1 x P50 20W 600-1700LM
  - 3 x 1500mAh lithium 18650 battery
- battery worktime: 2-4 hours
  time of charging: 8 hours
- Ollabelandarahan
  - 6 lighting functions













- 1 x 3W COB LED 200LM + 1 x 1W LED 60LM + 3 x red led
  - 3 x batteries (not included)
  - 4 lighting functions







#### Workshop work lamp LAW-KMR

- 1 LED 1000LM 2 x 1500mAh lithium 18650 batte
- battery worktime: 3-6 hours
  time of charging: 6h
  - 5 lighting functions, 3 utility functions









- / 1 LED 1500 LM / 2 x 2200 mAh lit
- / battery worktin / time of chargir
  - 5 lighting fund functions



LA030





#### Workshop work lamp LAW-KMR2

- 3 LED 3000 LM
- 2 x 2000mAh lithium 18650 battery
- battery worktime: 3-5 hours time of charging: 8h
  - / 18 lighting functions 4 utility



#### KAMAR S.K.A.

Al. Armii Krajowej 254

85-689 Bydgoszcz Polska NIP 554-039-23-83 REGON 093051226

tel: /+48 / 52 326 71 50 fax: /+48 / 52 326 71 58 info@mykamar.com