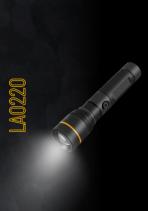

- 1 x dioda XPE 1W 30LM + 1x dioda COB 3W 1501
  1 x 600mAh lithium 18650 battery
  - battery worktime: 1-2 hours
  - time of charging: 2 hours
    - 4 lighting functions

LA02