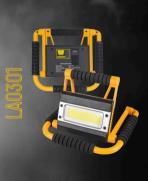

s
  - time of charging: 2 hours
    - 4 lighting functions

LA02







## Tourist handheld flashlight LAT-KMR17

- 3 LED, 380 LM
- 2 x 1200mAh lithium 18650 battery
  - battery worktime: 4-4,5 hours time of charging: 5 hours
  - 6 lighting functions
- o lighting ful







# Tourist handheld flashlight LAT-KMR18

- / 1 x P50 20W 600-1700LM
  - 3 x 1500mAh lithium 18650 battery
- battery worktime: 2-4 hours
  time of charging: 8 hours
- Ollabelandarahan
  - 6 lighting functions













- 1 x 3W COB LED 200LM + 1 x 1W LED 60LM + 3 x red led
  - 3 x batteries (not included)
  - 4 lighting functions







#### Workshop work lamp LAW-KMR

- 1 LED 1000LM 2 x 1500mAh lithium 18650 batte
- battery worktime: 3-6 hours
  time of charging: 6h
  - 5 lighting functions, 3 utility functions









- / 1 LED 1500 LM / 2 x 2200 mAh lit
- / battery worktin / time of chargir
  - 5 lighting fund functions



LA030





#### Workshop work lamp LAW-KMR2

- 3 LED 3000 LM
- 2 x 2000mAh lithium 18650 battery
- battery worktime: 3-5 hours time of charging: 8h
  - / 18 lighting functions 4 utility



#### KAMAR S.K.A.

Al. Armii Krajowej 254

85-689 Bydgoszcz Polska NIP 554-039-23-83 REGON 093051226

tel: /+48 / 52 326 71 50 fax: /+48 / 52 326 71 58 info@mykamar.com