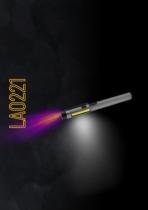

3 utility functions







- ✓ 1 x P50 LED 10W 290LM
  - 1 x 2000mAh lithium 18650 battery
- battery worktime: 3-4 hours time of charging: 2 hours
  - 6 lighting functions



LA0214



- 1 x 5050LED 20W 1000LM
  - 2 x 3000mAh lithium 26650 battery
  - battery worktime: 8-14 hours time of charging: 7 hours
  - 5 lighting functions







- 1 LED, 500 LM
- 1 x battery 18650 lithium 1800mAh
  - battery worktime: 2-4 hours time of charging: 4 hours
    - 5 lighting functions





- 1 x diode XHP50 20W 1600LM
  - 1x 5000mAh lithium 26650 battery
  - battery worktime: 2-5 hours
  - time of charging: 4 hours
    - 5 lighting functions





- 1 x diode OSRAM P9 15W 1000LM
  - 1 x 2200mAh lithium 18650 battery
  - battery worktime: 2-4 hours time of charging: 3 hours
    - 5 lighting functions





- 1 x dioda XPE 1W 30LM + 1x dioda COB 3W 1501
  1 x 600mAh lithium 18650 battery
  - battery worktime: 1-2 hours
  - time of charging: 2 hours
    - 4 lighting functions

LA02







## Tourist handheld flashlight LAT-KMR17

- 3 LED, 380 LM
- 2 x 1200mAh lithium 18650 battery
  - battery worktime: 4-4,5 hours time of charging: 5 hours
  - 6 lighting functions
- o lighting ful







# Tourist handheld flashlight LAT-KMR18

- / 1 x P50 20W 600-1700LM
  - 3 x 1500mAh lithium 18650 battery
- battery worktime: 2-4 hours
  time of charging: 8 hours
- Ollabelandarahan
  - 6 lighting functions













- 1 x 3W COB LED 200LM + 1 x 1W LED 60LM + 3 x red led
  - 3 x batteries (not included)
  - 4 lighting functions







#### Workshop work lamp LAW-KMR

- 1 LED 1000LM 2 x 1500mAh lithium 18