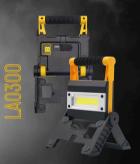

#### Workshop work lamp LAW-KMR2

- 3 LED 3000 LM
- 2 x 2000mAh lithium 18650 battery
- battery worktime: 3-5 hours time of charging: 8h
  - / 18 lighting functions 4 utility