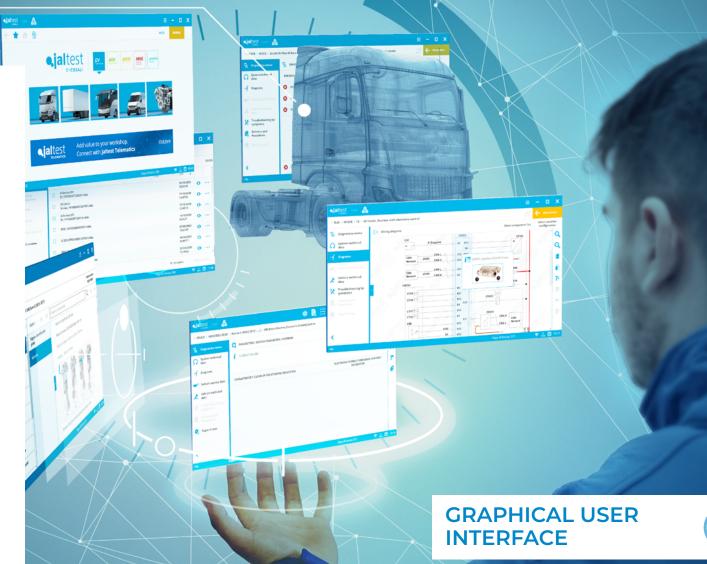

• altest

JALTEST. INDUSTRY-LEADING DIAGNOSTICS & TECHNICAL SOLUTIONS.

Jaltest Diagnostics is a multi-brand and multi-system diagnostics tool developed to perform the most advanced vehicle diagnostics and maintenance tasks in an easy and intuitive way.

With Jaltest Diagnostics, not only is it possible to read the fault codes of the vehicle systems, but also to guide the technician throughout the repair process.