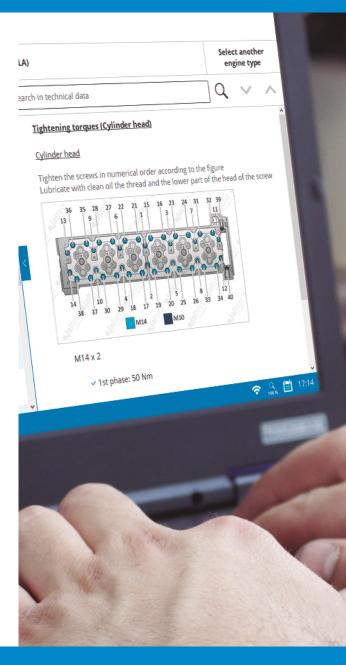

#### 6. SHORTCUT TO SPECIAL FUNCTIONS

Optimize repair times at the shop with direct access to relevant repair processes.

AND MUCH MORE!

The technical information of Jaltest includes:

- 1. System Technical Data: Specifications of the operation ranges of sensorised components, as well as their location and pinout.
- **2. Wiring, system and fuse diagrams:** Simple, interactive and easy-to-navigate diagrams for the different system configurations.
- **3. Vehicle maintenance data:** A complete data base with all the information needed to perform the proper maintenance of the selected vehicle.
- 4. Vehicle technical data: Specific OEM standards for the most common vehicle adjustments (adjustment torques, reference measurements, parameters, diagrams, repair times, etc.).

- **5. Troubleshooting Guides by symptoms:** Step-by-step guides that allow the diagnostics of a vehicle by its symptoms.
- **6. Technical releases:** Bulletin on technical service, launches and procedures with updated information, published by the OEMs, about any modification of the service and procedures, reviewed parts, etc.
- 7. Troubleshooting guides by fault codes: Intuitive and easy-to-follow troubleshooting guides, for both mechanical and electronical problems, linking directly to the actions to be carried out.