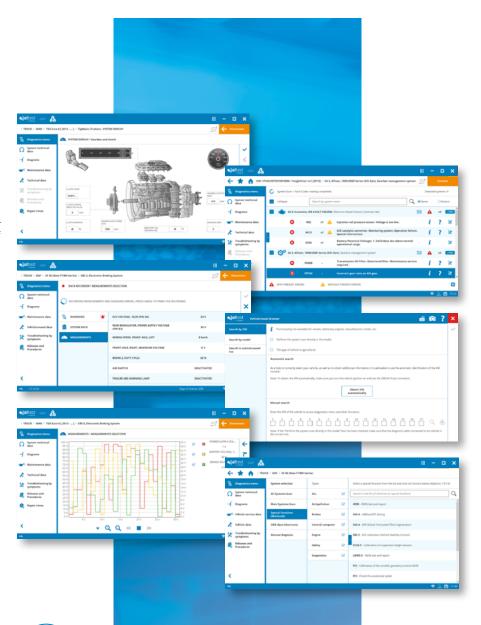

#### 1. SYSTEM DISPLAY

Real-time live data display on vehicle schematics. It enables a fast assessment of the functioning of the system.

#### 2. DATA RECORDER

This function allows the user to make tests while the vehicle is moving and, at the same time, the record of measurements and fault codes. This way, it is possible to know the exact moment at which a fault code occurred.

#### 3. VIRTUAL INSTRUMENTS/GRAPHS

Visual aid for the technician to check values and understand the actual status of any system available in the vehicle

#### 4. SYSTEM SCAN

This function allows the user to scan the available systems in the selected model. During the system scan, fault code reading of every available system takes place, including their identification data. Later, every fault code found can be cleared.

#### 6. SHORTCUT TO SPECIAL FUNCTIONS

Optimize repair times at the shop with direct access to relevant repair processes.

AND MUCH MORE!

The technical information of Jaltest includes:

- 1. System Technical Data: Specifications of the operation ranges of sensorised components, as well as their location and pinout.
- **2. Wiring, system and fuse diagrams:** Simple, interactive and easy-to-navigate diagrams for the different system configurations.
- **3. Vehicle maintenance data:** A complete data base with all the information needed to perform the proper maintenance of the selected vehicle.
- 4. Vehicle technical data: Specific OEM standards for the most common vehicle adjustments (adjustment torques, reference measurements, parameters, diagrams, repair times, etc.).

- **5. Troubleshooting Guides by symptoms:** Step-by-step guides that allow the diagnostics of a vehicle by its symptoms.
- **6. Technical releases:** Bulletin on technical service, launches and procedures with updated information, published by the OEMs, about any modification of the service and procedures, reviewed parts, etc.
- 7. Troubleshooting guides by fault codes: Intuitive and easy-to-follow troubleshooting guides, for both mechanical and electronical problems, linking directly to the actions to be carried out.