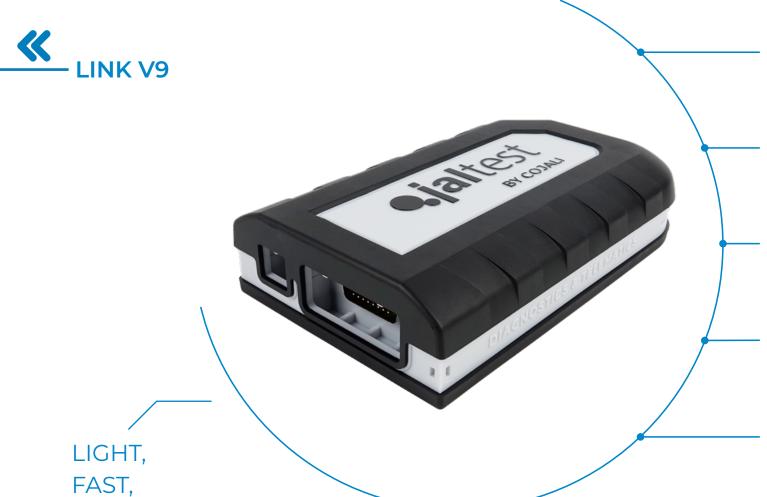

#### MAXIMUM CONNECTION SPEED

It performs diagnostics in every control unit of the vehicle at a hitherto previously unknown speed.

## PROTECTED USB AND SUBD26 CONNECTORS THANK TO THE POKA YOKE DESIGN

## HIGH-PERFORMANCE, RUGGED AND RELIABLE ELECTRONICS

Greater connectivity, new supported communication protocols and extended multiplexor.

#### IMPACT ABSORPTION

Design with a rugged covering that cushions small bumps, protects against scratches and enables the seal closure of the device, preventing the inlet of dirt and water (IP40).

COMPACT AND LIGHT

EXCEPTIONAL.