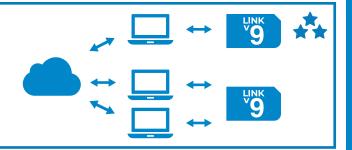

## ANALYTIC DATA OF YOUR FLEET OR NETWORK

- Tool use
- · Vehicles more frequently diagnosed
- · More frequent fault codes

Jaltest DATA-LINK is a device that allows the user to use Jaltest hardware with the software of different manufacturers and without using the original hardware.

Jaltest DATA-LINK supports all generic communication protocols RP1210, SAE J1939, SAE J2534 and OBD.

This solution also includes a software for the diagnostics of generic faults.

This way, all solutions can be grouped in one single device.