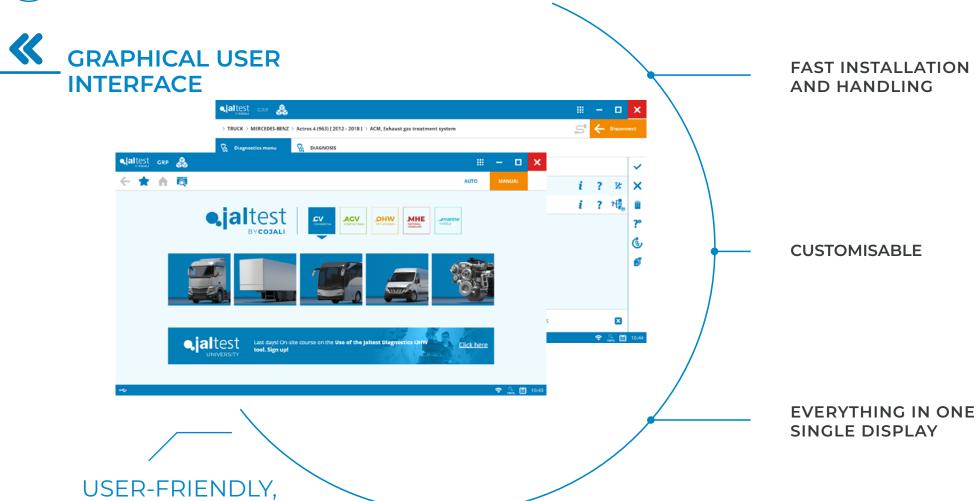

JALTEST GUIDES YOU
WITH ADDITIONAL
INFORMATION TO
ASSIST IN THE REPAIR
PROCESS.

VISUAL, INTUITIVE.

## FIND WHAT YOU WERE LOOKING FOR

This are some of the features that make Jaltest the Industry's Leading Diagnostics tool.

- ADDITIONAL MODULES
  - GRP (Garage Resource Planning). Management of workshop and client/vehicle reports.
  - Additional Modules
- DIAGNOSTICS MENU
  - Diagnostics menu.
- TECHNICAL INFORMATION
  - 4. System Technical Data.
  - 5. Wiring diagrams, and fuses and relay boxes.
  - 6. Vehicle maintenance data.
  - 7. Vehicle technical data.
  - 8. Troubleshooting guides by symptoms.
  - Technical releases
  - 10. Troubleshooting guides by fault codes.