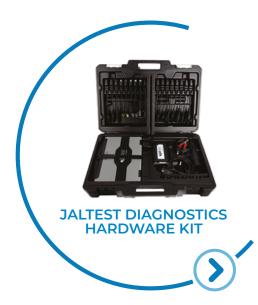

#### **JALTEST HARDWARE KIT**

All Jaltest products have been designed to meet the demands and needs of the workshop mechanics and the most demanding road assistance needs. They are designed and built to face any extreme work or weather conditions.

Jaltest Hardware Kit can be configured according to the workshop needs. There is a wide variety of connectors depending on the types of brands and models of the vehicle.

## JALTEST HARDWARE KIT ALLOWS CONNECTION TO ALL THE TYPES OF VEHICLES AVAILABLE WITHIN JALTEST COVERAGE.