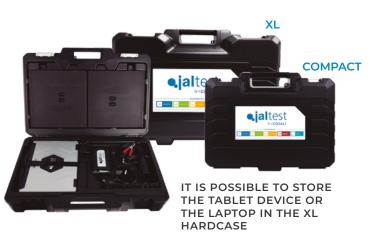

#### WORKSTATION

The Jaltest workstation is the best way of transporting Jaltest. It is specially designed to perform diagnostics in all vehicles with maximum comfort.