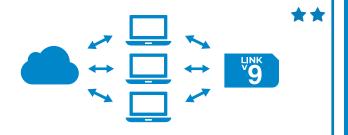

## ANALYTIC DATA OF YOUR FLEET OR NETWORK

- Tool use
- · Vehicles more frequently diagnosed
- · More frequent fault codes

Jaltest DATA-LINK is a device that allows the user to use Jaltest hardware with the software of different manufacturers and without using the original hardware.

Jaltest DATA-LINK supports all generic communication protocols RP1210, SAE J1939, SAE J2534 and OBD.

This solution also includes a software for the diagnostics of generic faults.

This way, all solutions can be grouped in one single device.