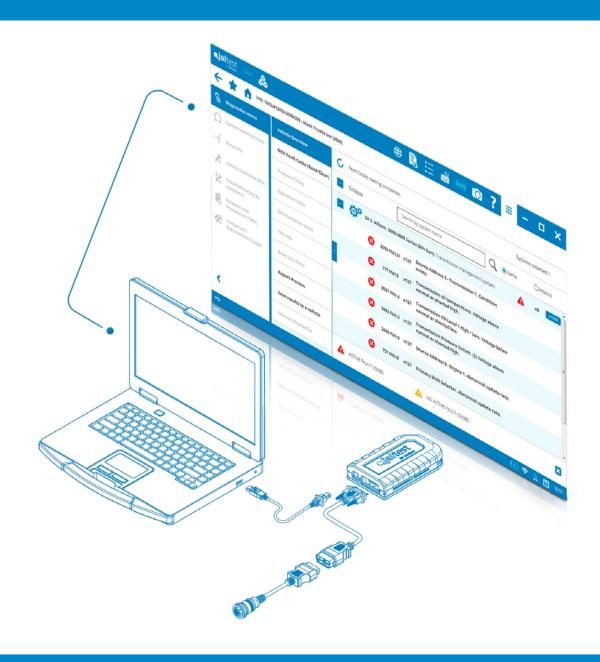

• altest

JALTEST. INDUSTRY-LEADING DIAGNOSTICS & TECHNICAL SOLUTIONS.

Jaltest Diagnostics is a multi-brand and multi-system diagnostics tool developed to perform the most advanced vehicle diagnostics and maintenance tasks in an easy and intuitive way.

With Jaltest Diagnostics, not only is it possible to read the fault codes of the vehicle systems, but also to guide the technician throughout the repair process.

## DIAGNOSTICS MENU

#### 1. SYSTEM DISPLAY

Real-time live data display on vehicle schematics. It enables a fast assessment of the functioning of the system.

#### 2. DATA RECORDER

This function allows the user to make tests while the vehicle is moving and, at the same time, the record of measurements and fault codes. This way, it is possible to know the exact moment at which a fault code occurred.

#### 3. VIRTUAL INSTRUMENTS/GRAPHS

Visual aid for the technician to check values and understand the actual status of any system available in the vehicle

#### 4. SYSTEM SCAN

This function allows the user to scan the available systems in the selected model. During the system scan, fault code reading of every available system takes place, including their identification data. Later, every fault code found can be cleared.

#### 5. VEHICLE VIN DETECTION

It allows the detection of the VIN or the vehicle chassis with just one click.

#### 6. SHORTCUT TO SPECIAL FUNCTIONS

Optimize repair times at the shop with direct access to relevant repair processes.

AND MUCH MORE!

The technical information of Jaltest includes:

- 1. System Technical Data: Specifications of the operation ranges of sensorised components, as well as their location and pinout.
- **2. Wiring, system and fuse diagrams:** Simple, interactive and easy-to-navigate diagrams for the different system configurations.
- **3. Vehicle maintenance data:** A complete data base with all the information needed to perform the proper maintenance of the selected vehicle.
- 4. Vehicle technical data: Specific OEM standards for the most common vehicle adjustments (adjustment torques, reference measurements, parameters, diagrams, repair times, etc.).