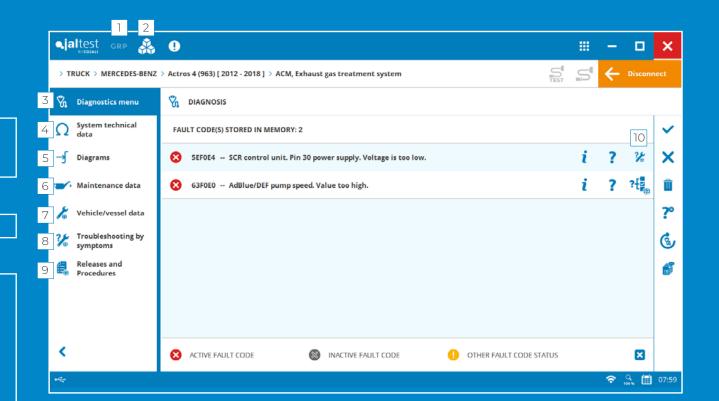

With Jaltest Diagnostics, not only is it possible to read the fault codes of the vehicle systems, but also to guide the technician throughout the repair process.

## DIAGNOSTICS MENU

#### 1. SYSTEM DISPLAY

Real-time live data display on vehicle schematics. It enables a fast assessment of the functioning of the system.

#### 2. DATA RECORDER

This function allows the user to make tests while the vehicle is moving and, at the same time, the record of measurements and fault codes. This way, it is possible to know the exact moment at which a fault code occurred.

#### 3. VIRTUAL INSTRUMENTS/GRAPHS

Visual aid for the technician to check values and understand the actual status of any system available in the vehicle

#### 4. SYSTEM SCAN

This function allows the user to scan the available systems in the selected model. During the system scan, fault code reading of every available system takes place, including their identification data. Later, every fault code found can be cleared.

#### 5. VEHICLE VIN DETECTION

It allows the detection of the VIN or the vehicle chassis with just one click.

#### 6. SHORTCUT TO SPECIAL FUNCTIONS

Optimize repair times at the shop with direct access to relevant repair processes.

AND MUCH MORE!

The technical information of Jaltest includes:

- 1. System Technical Data: Specifications of the operation ranges of sensorised components, as well as their location and pinout.
- **2. Wiring, system and fuse diagrams:** Simple, interactive and easy-to-navigate diagrams for the different system configurations.
- **3. Vehicle maintenance data:** A complete data base with all the information needed to perform the proper maintenance of the selected vehicle.
- 4. Vehicle technical data: Specific OEM standards for the most common vehicle adjustments (adjustment torques, reference measurements, parameters, diagrams, repair times, etc.).