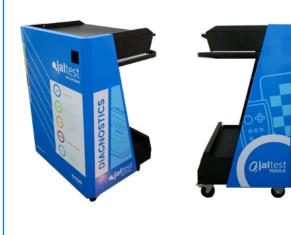

#### WORKSTATION

The Jaltest workstation is the best way of transporting Jaltest. It is specially designed to perform diagnostics in all vehicles with maximum comfort.