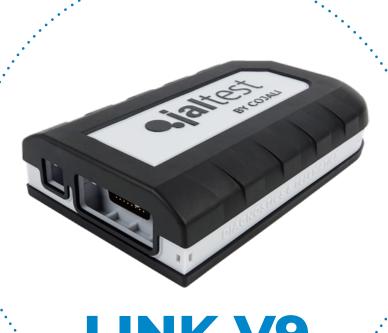

## ANALYTIC DATA OF YOUR FLEET OR NETWORK

- Tool use
- · Vehicles more frequently diagnosed
- · More frequent fault codes

Jaltest DATA-LINK is a device that allows the user to use Jaltest hardware with the software of different manufacturers and without using the original hardware.

Jaltest DATA-LINK supports all generic communication protocols RP1210, SAE J1939, SAE J2534 and OBD.

This solution also includes a software for the diagnostics of generic faults.

This way, all solutions can be grouped in one single device.