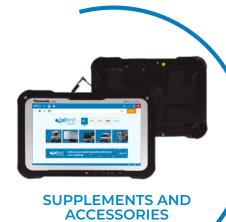

#### JALTEST RUGGED PAD

Jaltest Rugged Pad is a high-performance tablet that enables a more versatile use of Jaltest.

- Windows 11 Pro
- 10' Screen
- User-replaceable battery
- Digitiser pen
- Rugged and exclusive design