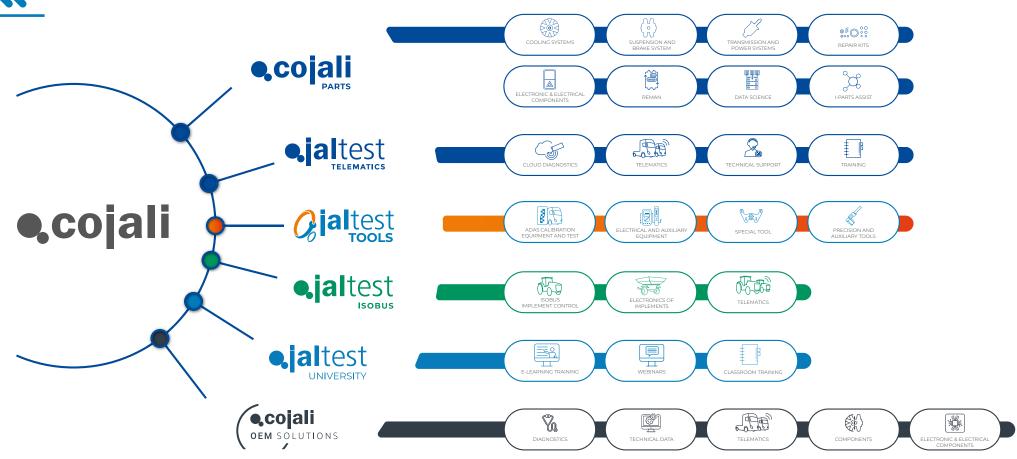

**DIAGNOSTICS, TELEMATICS & TOOLS** 

# e altest BYCOJALI

CATALOGUE

۲۷

AGV

νΗΩ

**MHE** *\_\_marine* 

ISOBUS

TOOLS

• altest

JALTEST. INDUSTRY-LEADING DIAGNOSTICS & TECHNICAL SOLUTIONS.

Jaltest Diagnostics is a multi-brand and multi-system diagnostics tool developed to perform the most advanced vehicle diagnostics and maintenance tasks in an easy and intuitive way.