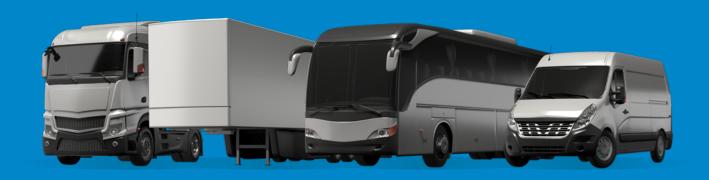

#### **COMMERCIAL VEHICLES**

Diagnostics equipment aimed for workshops where repair and/or maintenance services are performed in several types of commercial vehicles, such as: trucks, buses, trailers, LCVs or pick-up trucks.

Jaltest CV includes advanced functions such as:

- 1 Calibrations
- 2. Parameter modification
- 3. System checks
- 4. Component actuation
- 5. And much more...

JALTEST CV MODULAR KITS

JALTEST CV COVERAGE INCLUDES TRUCK, BUS, LIGHT COMMERCIAL VEHICLE, PICK-UP TRUCKS, TRAILER AND SEMI-TRAILER.