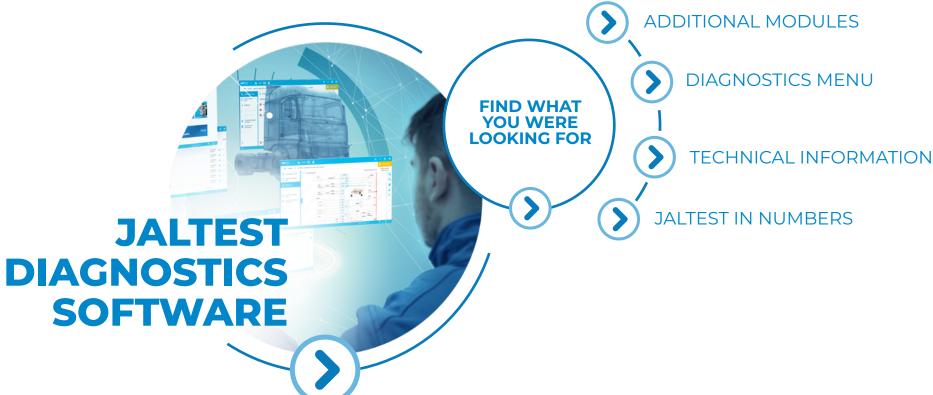

## FIND WHAT YOU WERE LOOKING FOR

This are some of the features that make Jaltest the Industry's Leading Diagnostics tool.

- ADDITIONAL MODULES
  - GRP (Garage Resource Planning). Management of workshop and client/vehicle reports.
  - Additional Modules
- DIAGNOSTICS MENU
  - Diagnostics menu.
- TECHNICAL INFORMATION
  - 4. System Technical Data.
  - 5. Wiring diagrams, and fuses and relay boxes.
  - 6. Vehicle maintenance data.
  - 7. Vehicle technical data.
  - 8. Troubleshooting guides by symptoms.
  - Technical releases
  - 10. Troubleshooting guides by fault codes.