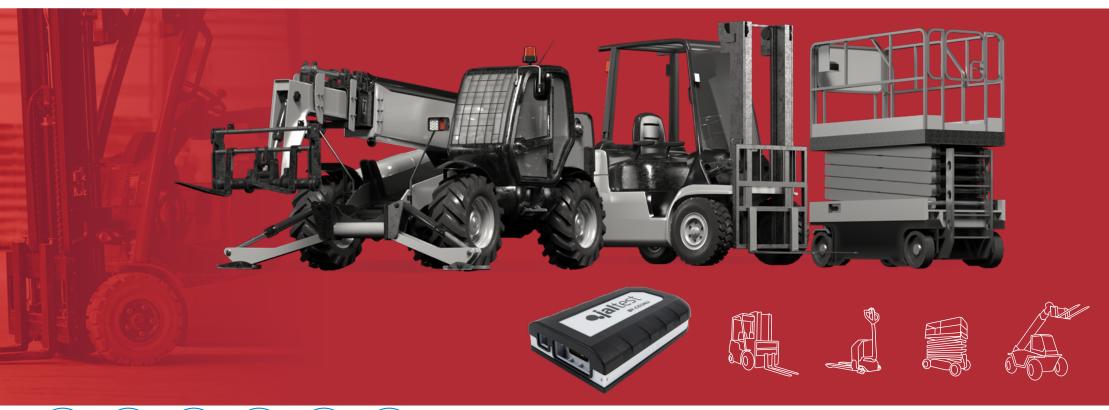

## COVERAGE

Jaltest MHE (Material Handling Equipment) is the pioneering repair kit in the repair sector of material handling equipment due its multiple advantages and possibilities when it comes to performing diagnostics and maintenance efficiently in forklifts, telescopic handlers, lift platforms and derivatives.

It offers complete coverage, including new brands, models and systems three times a year, which guarantees a constant update of its capabilities. Just as the rest of the kits, Jaltest MHE offers technical information, troubleshooting guides and many other useful resources for technicians during the repair of this type of equipment.

Jaltest MHE includes advanced functions such as:

- 1. Calibrations
- 2. Parameter modification
- 3. System checks
- 4. Component actuation
- 5. And much more...

Jaltest Marine is our kit intended for vessels and the marine sector. The wide expertise of Jaltest Diagnostics in land vehicles has allowed us to successfully pursue the design of a complete maintenance and diagnostics tool for vessels, jet skis, outboard and inboard engines and stationary engines.