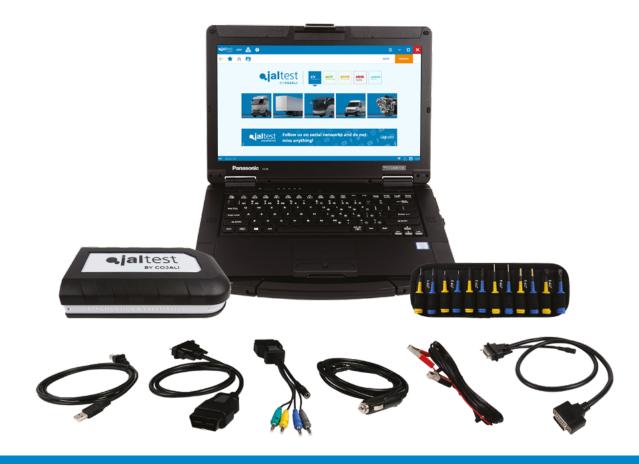

#### **JALTEST HARDWARE KIT**

All Jaltest products have been designed to meet the demands and needs of the workshop mechanics and the most demanding road assistance needs. They are designed and built to face any extreme work or weather conditions.

Jaltest Hardware Kit can be configured according to the workshop needs. There is a wide variety of connectors depending on the types of brands and models of the vehicle.

## JALTEST HARDWARE KIT ALLOWS CONNECTION TO ALL THE TYPES OF VEHICLES AVAILABLE WITHIN JALTEST COVERAGE.