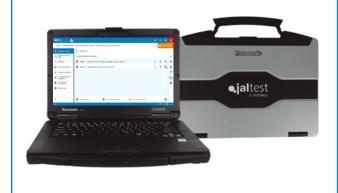

#### JALTEST RUGGED PC

Jaltest Rugged PC is optimised for the use of Jaltest in the most demanding conditions.

- Windows 11 Pro
- Rugged and exclusive design
- Liquid-resistant keyboard/touchpad.
- Keyboard available in several languages
- User-replaceable battery

#### WORKSTATION

The Jaltest workstation is the best way of transporting Jaltest. It is specially designed to perform diagnostics in all vehicles with maximum comfort.