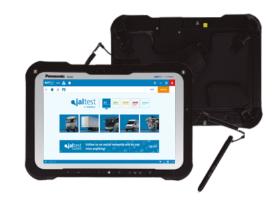

#### JALTEST RUGGED PAD

Jaltest Rugged Pad is a high-performance tablet that enables a more versatile use of Jaltest.

- Windows 11 Pro
- 10' Screen
- User-replaceable battery
- Digitiser pen
- Rugged and exclusive design