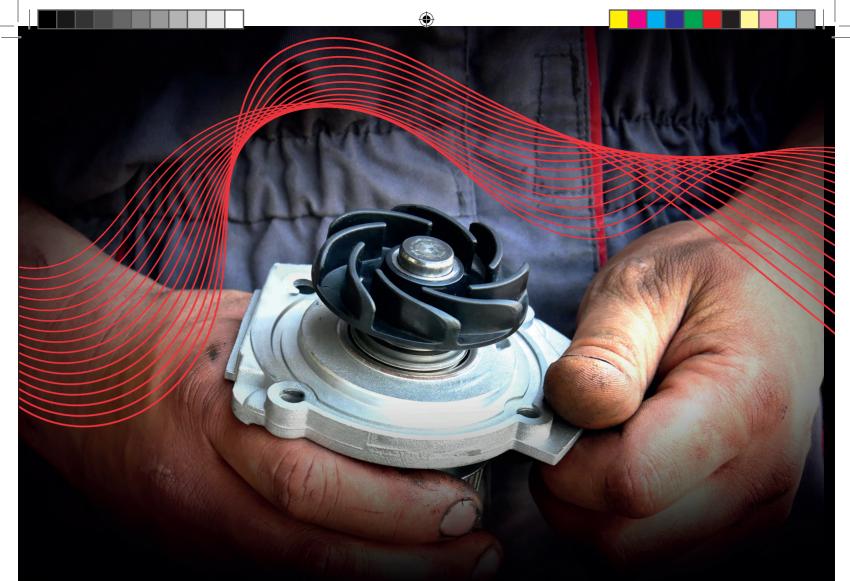

### **WATER PUMPS**

You can count on superior performance from Airtex water pumps. Each pump is engineered to keep the engine cooling system in premium running condition and deliver maximum coolant flow and durability just like its OE counterpart.

Airtex utilizes the same robotic assembly process for both OE and aftermarket pumps, maintaining the highest performance with features including;

- Precision-ground and permanently lubricated unitized bearing assemblies
- Unitized seals for exceptional protection against leakage and contamination
- Durable housings that feature precisely machined mounting surfaces for proper sealing
- OE impeller design & materials engineered for maximum flow
- 650 SKU's
- 95% car parc coverage