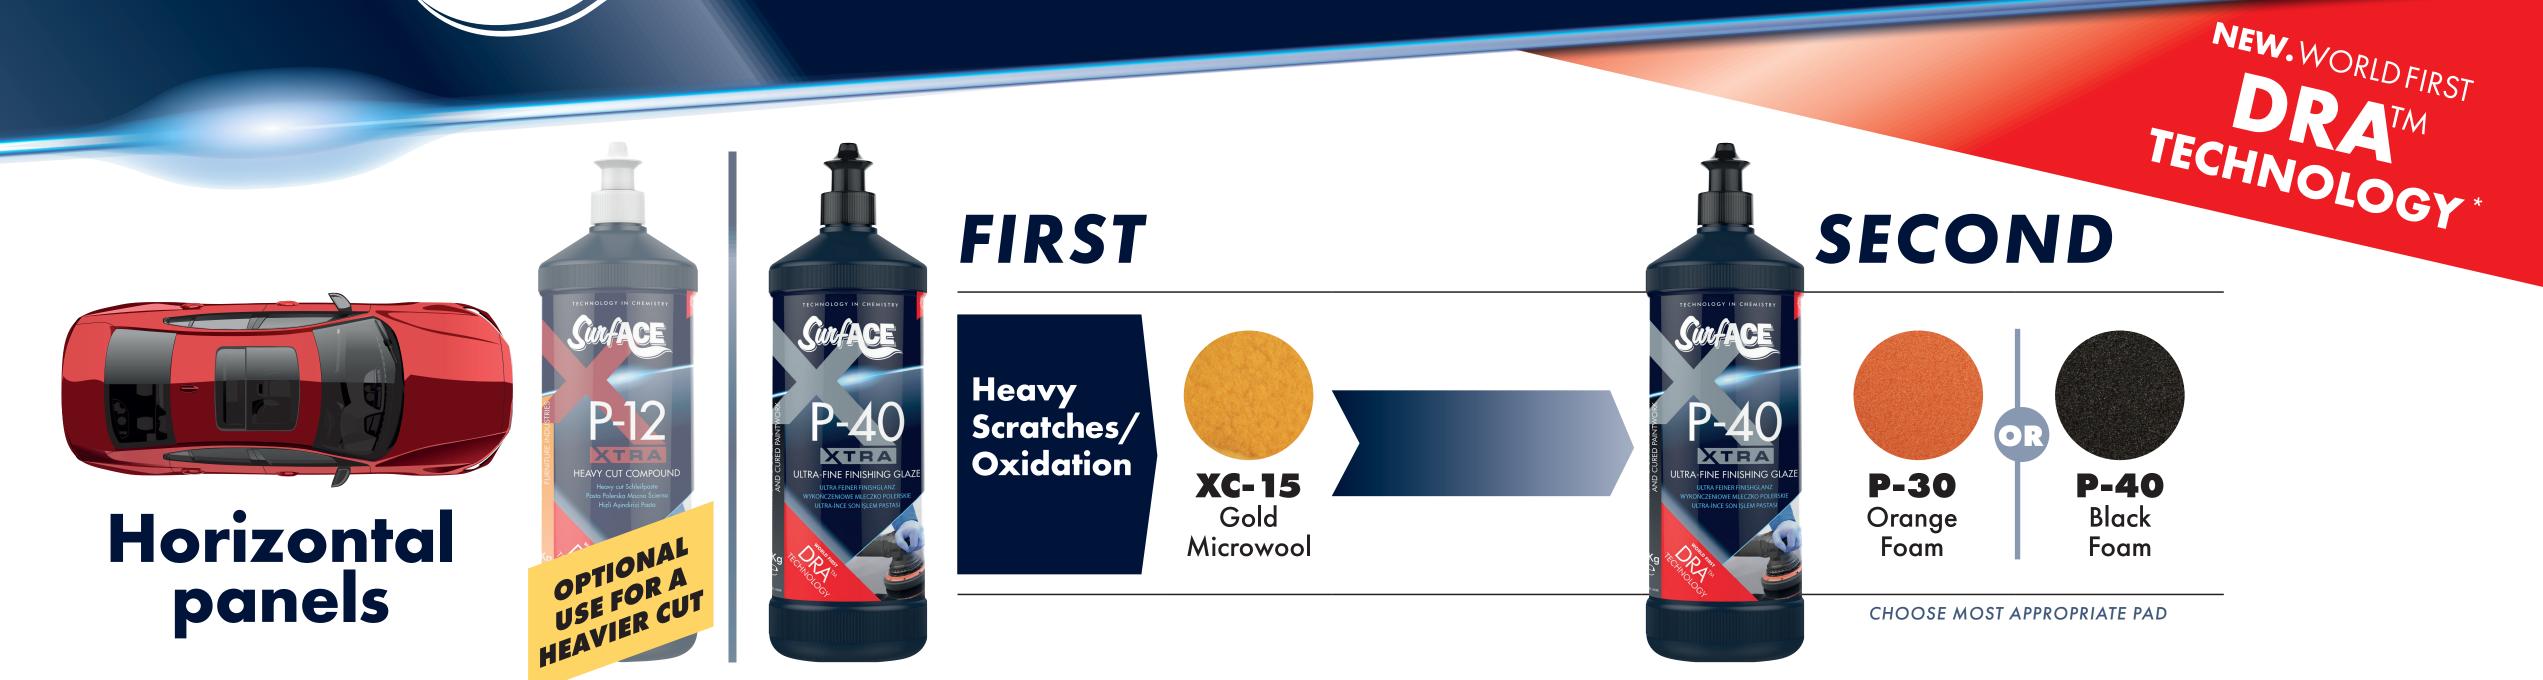

## POLISHING SYSTEM

CHOOSE MOST APPROPRIATE PAD

**SPRAY** 

SHIELD

inish for both v

## The **total polishing solution** for today's world

\* DRA™ (Dynamic Response Abrasion) technology incorporates micro-precision oxides for increased cutting power

OVATION

from Concept Chemicals & Coatings Ltd