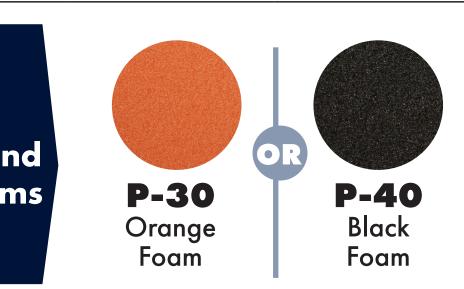

## POLISHING SYSTEM

CHOOSE MOST APPROPRIATE PAD

**SPRAY** 

SHIELD

inish for both v