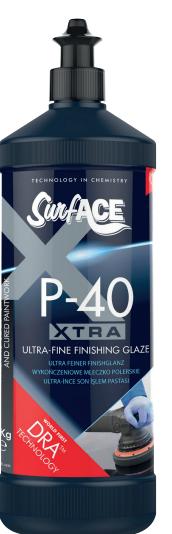

## POLISHING SYSTEM

CHOOSE MOST APPROPRIATE PAD

**SPRAY** 

SHIELD

inish for both v

## The **total polishing solution** for today's world

\* DRA™ (Dynamic Response Abrasion) technology incorporates micro-precision oxides for increased cutting power

OVATION

from Concept Chemicals & Coatings Ltd