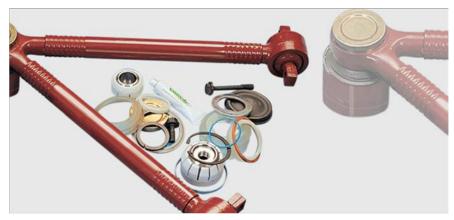

#### Products / Transmission // Rear axle // Front axle // Steering

**Transmission parts**: swivel arms, spiders, cardan joints, flanges and other fast-moving parts.

**Front axle parts**: hubs, bearings, studs, king pin kits and other fast-moving parts.

**Rear axle parts**: hubs with the relative bearings, nuts and studs and other fast-moving parts.

**Steering parts**: heads, tie rods, connecting rods and other fast-moving parts.