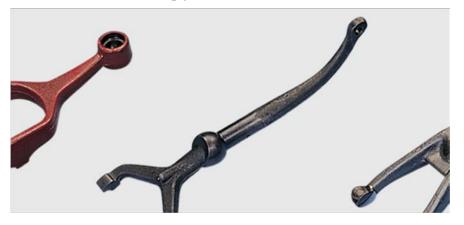

**Engine parts**: water pumps, fans, belt tensioners, exhaust brakes and other fast moving parts.

**Gearbox parts**: gear shift levers, ball joints, tie rods, cowlings and other fast-moving parts.

#### Products / Transmission // Rear axle // Front axle // Steering

**Transmission parts**: swivel arms, spiders, cardan joints, flanges and other fast-moving parts.

**Front axle parts**: hubs, bearings, studs, king pin kits and other fast-moving parts.