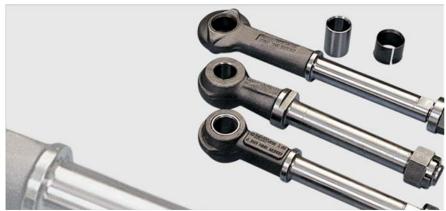

**Rear axle parts**: hubs with the relative bearings, nuts and studs and other fast-moving parts.

**Steering parts**: heads, tie rods, connecting rods and other fast-moving parts.