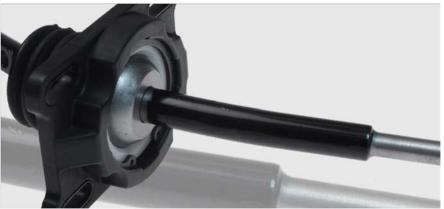

#### Products / Transmission // Rear axle // Front axle // Steering

**Transmission parts**: swivel arms, spiders, cardan joints, flanges and other fast-moving parts.

**Front axle parts**: hubs, bearings, studs, king pin kits and other fast-moving parts.

**Rear axle parts**: hubs with the relative bearings, nuts and studs and other fast-moving parts.

**Steering parts**: heads, tie rods, connecting rods and other fast-moving parts.