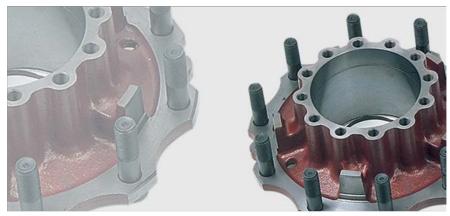

#### Products / Transmission // Rear axle // Front axle // Steering

**Transmission parts**: swivel arms, spiders, cardan joints, flanges and other fast-moving parts.

**Front axle parts**: hubs, bearings, studs, king pin kits and other fast-moving parts.

**Rear axle parts**: hubs with the relative bearings, nuts and studs and other fast-moving parts.

**Steering parts**: heads, tie rods, connecting rods and other fast-moving parts.