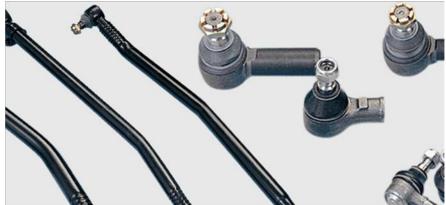

**Rear axle parts**: hubs with the relative bearings, nuts and studs and other fast-moving parts.

**Steering parts**: heads, tie rods, connecting rods and other fast-moving parts.