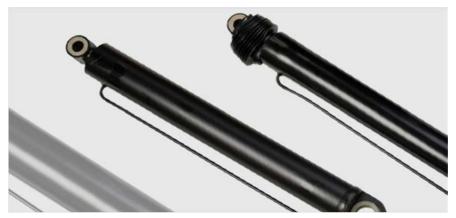

#### Products / Cab // Engine // Clutch // Gearbox

**Cabin parts**: cab tilt cylinders, hydraulic pumps, shock absorbers, bushes and other fast-moving parts.

**Clutch parts**: cylinders, clutch release sleeves, levers and other fast-moving parts.