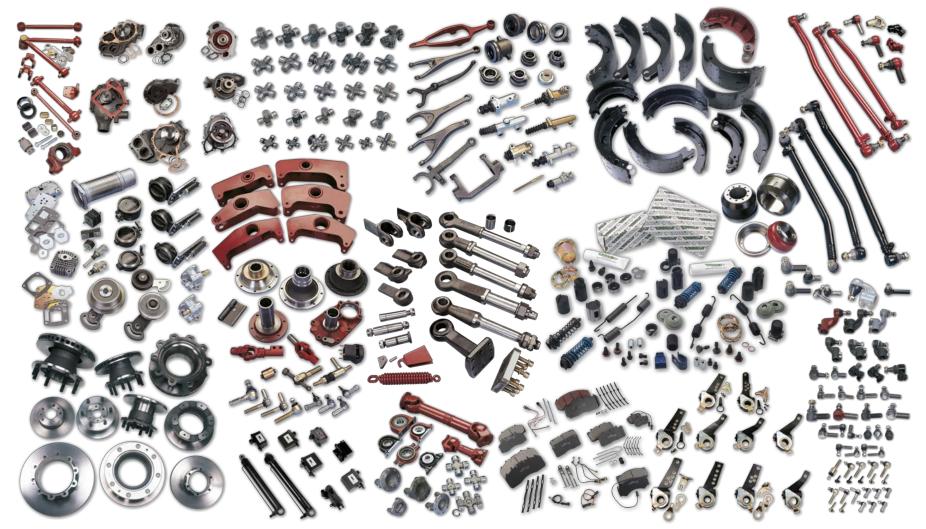

#### Products / Cab // Engine // Clutch // Gearbox

**Cabin parts**: cab tilt cylinders, hydraulic pumps, shock absorbers, bushes and other fast-moving parts.

**Clutch parts**: cylinders, clutch release sleeves, levers and other fast-moving parts.

**Engine parts**: water pumps, fans, belt tensioners, exhaust brakes and other fast moving parts.

**Gearbox parts**: gear shift levers, ball joints, tie rods, cowlings and other fast-moving parts.

#### Products / Transmission // Rear axle // Front axle // Steering

**Transmission parts**: swivel arms, spiders, cardan joints, flanges and other fast-moving parts.

**Front axle parts**: hubs, bearings, studs, king pin kits and other fast-moving parts.

**Rear axle parts**: hubs with the relative bearings, nuts and studs and other fast-moving parts.

**Steering parts**: heads, tie rods, connecting rods and other fast-moving parts.

#### Products / Brakes // Suspensions // Axle // Trailers and semitrailers

**Brake parts**: disks and pads, drums, callipers, overhaul kits, levers and other fast-moving parts.

**Axle parts**: brake shoes, drums, discs, hubs, slack adjusters and other fast-moving parts.

**Suspension parts**: brackets, control arms, overhaul kits, supports and other fast-moving parts.

**Trailers and semitrailers parts**: drawbars, tow-eyes, towbar fasteners, pins, bolts and other fast-moving parts.