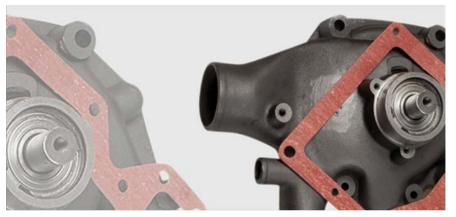

**Engine parts**: water pumps, fans, belt tensioners, exhaust brakes and other fast moving parts.

**Gearbox parts**: gear shift levers, ball joints, tie rods, cowlings and other fast-moving parts.