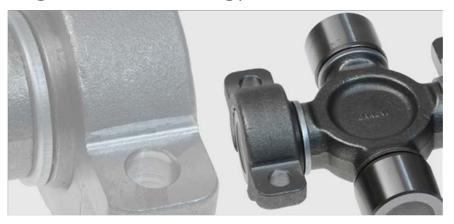

#### Products / Transmission // Rear axle // Front axle // Steering

**Transmission parts**: swivel arms, spiders, cardan joints, flanges and other fast-moving parts.

**Front axle parts**: hubs, bearings, studs, king pin kits and other fast-moving parts.