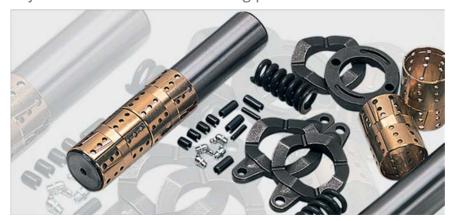

#### Products / Transmission // Rear axle // Front axle // Steering

**Transmission parts**: swivel arms, spiders, cardan joints, flanges and other fast-moving parts.

**Front axle parts**: hubs, bearings, studs, king pin kits and other fast-moving parts.

**Rear axle parts**: hubs with the relative bearings, nuts and studs and other fast-moving parts.

**Steering parts**: heads, tie rods, connecting rods and other fast-moving parts.