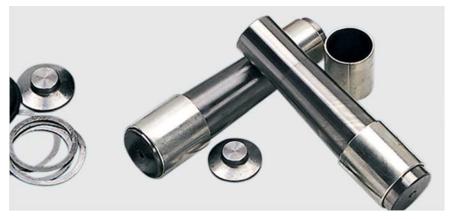

#### Products / Transmission // Rear axle // Front axle // Steering

**Transmission parts**: swivel arms, spiders, cardan joints, flanges and other fast-moving parts.

**Front axle parts**: hubs, bearings, studs, king pin kits and other fast-moving parts.

**Rear axle parts**: hubs with the relative bearings, nuts and studs and other fast-moving parts.

**Steering parts**: heads, tie rods, connecting rods and other fast-moving parts.