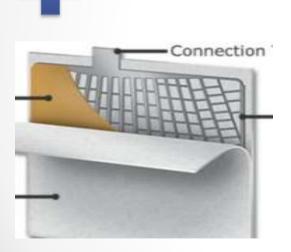

### THE BEST CA- CA TECHNOLOGY ALL POSITIVE PLATES IN OUR BATTERIES ARE FULLFRAME

### THE BEST CA- CA TECHNOLOGY EXPANDED METAL TECHNOLOGY USED FOR NEGATIVE PLATES