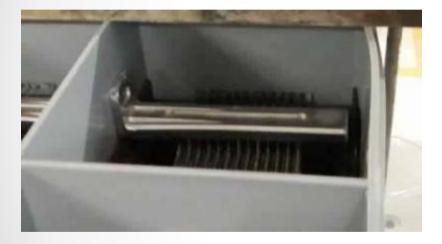

#### MATRIX PRESS (PUNCH) TECHNOLOGY

- Avoided Grid growth (More Cycle Life)
- Avoided side short circuits (Longer Life)
- Extra resistance to heavy vibration (SHD)
- Very High conductance (Easy Charge Acceptance and Higher CCA)