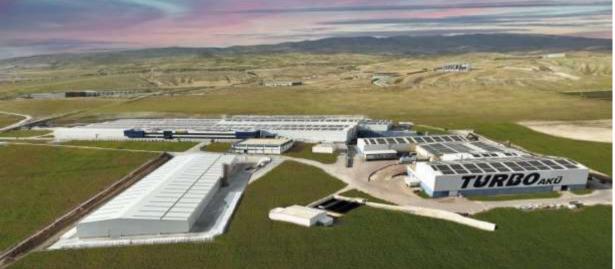

### **TURBO BATTERY FACTORY**

#### Production Capacity pcs/year:

| Available capacity: | 5,000,000  |
|---------------------|------------|
| 2027 Target :       | 7,000,000  |
| 2030 Target :       | 10.000.000 |