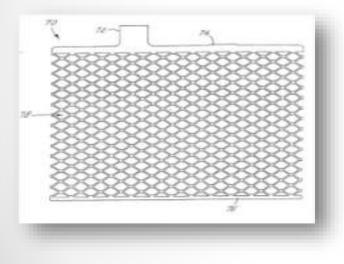

### THE BEST CA- CA TECHNOLOGY EXPANDED METAL TECHNOLOGY USED FOR NEGATIVE PLATES

### **EXPANDED METAL TECHNOLOGY**

- Excellent thickness stability (±0,001mm)
- Minimum Water loss
- Long shelf life