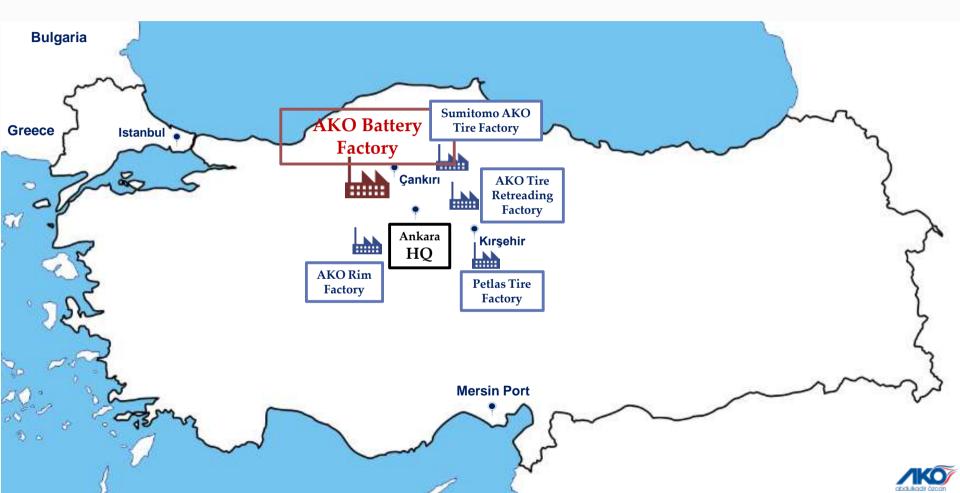

#### HEAD OFFICE IN ANKARA

# **AKO GROUP**

since 1955





# **ABOUT US**

### AMONG THE BIGGEST 100 COMPANIES in TÜRKİYE Turnover approx. 1 Billion USD





### **FACTORY LOCATIONS (7000 EMPLOYEES)**



### **TURBO BATTERY FACTORY**



#### Production Capacity pcs/year:

| Available capacity: | 5,000,000  |
|---------------------|------------|
| 2027 Target :       | 7,000,000  |
| 2030 Target :       | 10.000.000 |



#### TURBO BATTERY RECYCLING PLANT



TURBO BATTERY PLASTIC INJECTION PLANT





### THE BEST CA- CA TECHNOLOGY ALL POSITIVE PLATES IN OUR BATTERIES ARE FULLFRAME



#### MATRIX PRESS (PUNCH) TECHNOLOGY

- Avoided Grid growth (More Cycle Life)
- Avoided side short circuits (Longer Life)
- Extra resistance to heavy vibration (SHD)
- Very High conductance (Easy Charge Acceptance and Higher CCA)



### THE BEST CA- CA TECHNOLOGY EXPANDED METAL TECHNOLOGY USED FOR NEGATIVE PLATES



### **EXPANDED METAL TECHNOLOGY**

- Excellent thickness stability (±0,001mm)
- Minimum Water