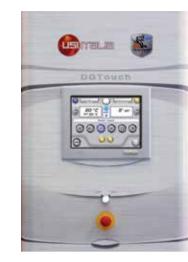

#### **SYNCHRO DGT**

SYNCHRO in the SYNCHRO with DGT version uses the same exclusive USI ITALIA technology which made the CHRONOTECH spray booth a success worldwide.

express the best of USI ITALIA technology