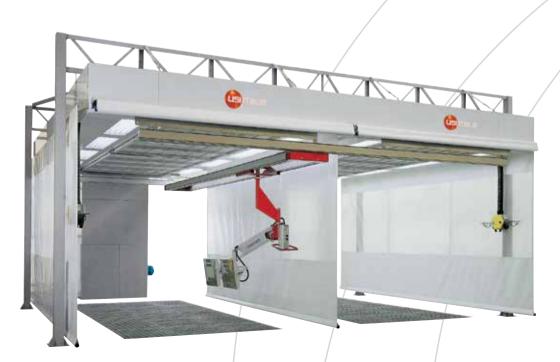

## Extraordinary Usi. Multifunctional work areas **Extraordinary innovations.**

The USI ITALIA multifunctional work area is an essential element for increasing the productivity of the painting compact, efficient, for one or more work places, with high section of the body shop. It is a modular and highly performance and reduced energy consumptions. Over flexible project, available in various configurations to fit the years they have become the ideal equipment for all perfectly all body shop spaces and specific operating preparation operations before painting. and process needs.

FASTECH Traditional USI ITALIA preparation areas,

**SYNCHRO** The ideal product for equipping multifunctional work areas where vehicles are prepared for spot repairs.