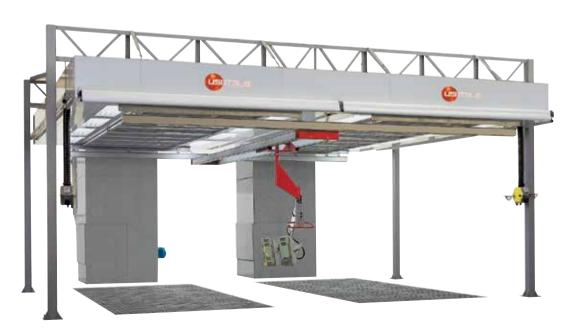

# Fastech\_ Synchro

## Extraordinary Usi. Multifunctional work areas **Extraordinary innovations.**

The USI ITALIA multifunctional work area is an essential element for increasing the productivity of the painting compact, efficient, for one or more work places, with high section of the body shop. It is a modular and highly performance and reduced energy consumptions. Over flexible project, available in various configurations to fit the years they have become the ideal equipment for all perfectly all body shop spaces and specific operating preparation operations before painting. and process needs.

FASTECH Traditional USI ITALIA preparation areas,

**SYNCHRO** The ideal product for equipping multifunctional work areas where vehicles are prepared for spot repairs.