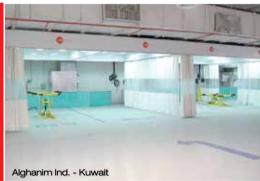

## Extraordinary Usi. Multifunctional work areas **Extraordinary innovations.**

The USI ITALIA multifunctional work area is an essential element for increasing the productivity of the painting compact, efficient, for one or more work places, with high section of the body shop. It is a modular and highly performance and reduced energy consumptions. Over flexible project, available in various configurations to fit the years they have become the ideal equipment for all perfectly all body shop spaces and specific operating preparation operations before painting. and process needs.

FASTECH Traditional USI ITALIA preparation areas,

**SYNCHRO** The ideal product for equipping multifunctional work areas where vehicles are prepared for spot repairs.