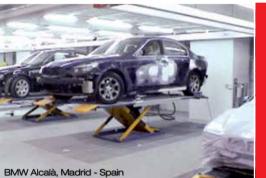

## Extraordinary Usi. Multifunctional work areas **Extraordinary innovations.**

The USI ITALIA multifunctional work area is an essential element for increasing the productivity of the painting compact, efficient, for one or more work places, with high section of the body shop. It is a modular and highly performance and reduced energy consumptions. Over flexible project, available in various configurations to fit the years they have become the ideal equipment for all perfectly all body shop spaces and specific operating preparation operations before painting. and process needs.

FASTECH Traditional USI ITALIA preparation areas,

**SYNCHRO** The ideal product for equipping multifunctional work areas where vehicles are prepared for spot repairs.