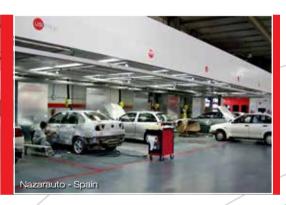

## Extraordinary Usi. Multifunctional work areas **Extraordinary innovations.**

The USI ITALIA multifunctional work area is an essential element for increasing the productivity of the painting compact, efficient, for one or more work places, with high section of the body shop. It is a modular and highly performance and reduced energy consumptions. Over flexible project, available in various configurations to fit the years they have become the ideal equipment for all perfectly all body shop spaces and specific operating preparation operations before painting. and process needs.

FASTECH Traditional USI ITALIA preparation areas,

**SYNCHRO** The ideal product for equipping multifunctional work areas where vehicles are prepared for spot repairs.