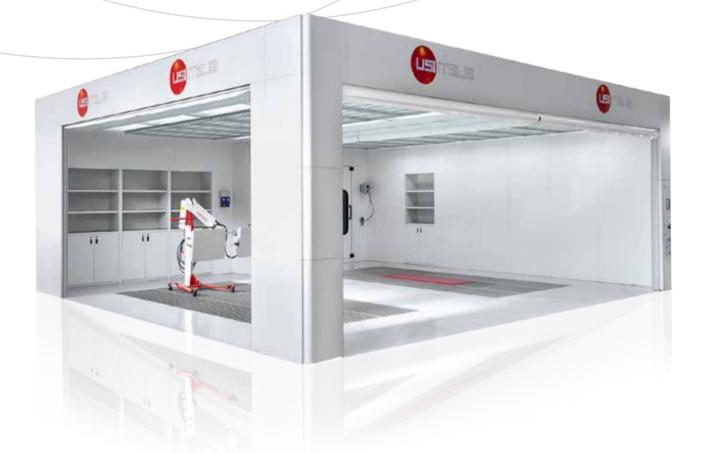

# Fastech\_ Synchro

## Extraordinary Usi. Multifunctional work areas **Extraordinary innovations.**

The USI ITALIA multifunctional work area is an essential element for increasing the productivity of the painting compact, efficient, for one or more work places, with high section of the body shop. It is a modular and highly performance and reduced energy consumptions. Over flexible project, available in various configurations to fit the years they have become the ideal equipment for all perfectly all body shop spaces and specific operating preparation operations before painting. and process needs.

FASTECH Traditional USI ITALIA preparation areas,

**SYNCHRO** The ideal product for equipping multifunctional work areas where vehicles are prepared for spot repairs.