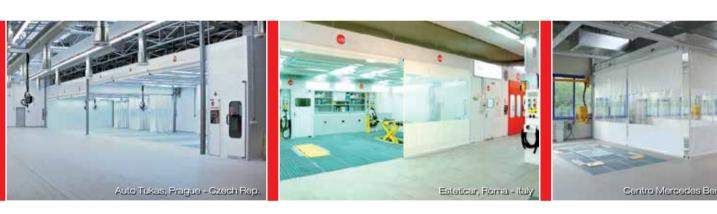

## Extraordinary Usi. Multifunctional work areas **Extraordinary innovations.**

The USI ITALIA multifunctional work area is an essential element for increasing the productivity of the painting compact, efficient, for one or more work places, with high section of the body shop. It is a modular and highly performance and reduced energy consumptions. Over flexible project, available in various configurations to fit the years they have become the ideal equipment for all perfectly all body shop spaces and specific operating preparation operations before painting. and process needs.

FASTECH Traditional USI ITALIA preparation areas,

**SYNCHRO** The ideal product for equipping multifunctional work areas where vehicles are prepared for spot repairs.