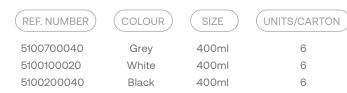

HS PRIMER SPRAY

High-quality anticorrosive filling primer with ideal adhesion over unsanded OEM (E-COAT) panels. Good absorption of overspray and excellent levelling guarantee outstanding results.

| REF. NUMBER | (COLOUR) | SIZE  | (UNITS/CARTON) |
|-------------|----------|-------|----------------|
| 5100700001  | Grey     | 400ml | 6              |
| 5100200011  | Black    | 400ml | 6              |
| 5100100001  | White    | 400ml | 6              |

### **P960**WASH PRIMER SPRAY

Excellent anticorrosive adhesion-promoting primer for galvanized and stainless steel, aluminium and common metal.





### **P961** ETCH PRIMER SPRAY

Fast-drying adhesion promoting anticorrosive primer. Suitable for all metal substrates (DTM) such as galvanized, stainless steel, aluminium, and bare metal.







### **P965** WASH PRIMER SPRAY

Excellent transparent wash primer. Suitable for aluminium, galvanized, stainless steel and zinc-coated surfaces.





### P981 EPOXY PRIMER SPRAY

Fast-drying epoxy primer with excellent coverage. Suitable for all metal substrates such as galvanized, stainless, aluminium, bare metal and OEM (E-COAT). Overcoatable with all paint systems.









### **P962**

### ISOLATOR PRIMER SPRAY

Quick drying primer that prevents from lifting and bleeding of old paint which is sensitive to strong solvents. It can be overcoated with primer/surfacer or polyester spray filler after 1 hour. No sanding is required.





### **P311**

### ZINC WELDING PRIMER SPRAY

Fast-drying high zinc filled, anticorrosive, conductive primer for MIG or spot welding of metal sheets.