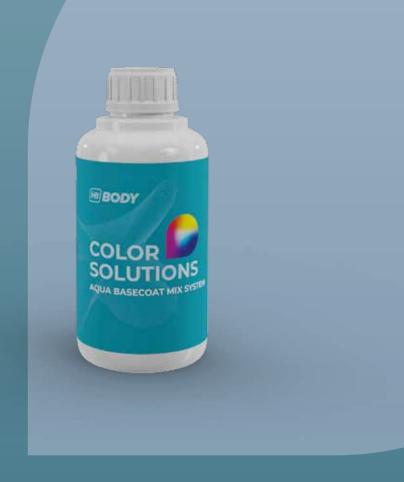

tailed table (REF, COLOUR, SIZE, UNITS)







#### **750 Synt Thinner**

#### **16 Positions Mixing Machine**

Modern design, robust and low noise mixing machine. Easy assembly, stable and reliable

Dimensions: H. 179 cm / W. 125 cm / D. 50 cm 9 cans of 1L / 2 shelves, 6 cans of 4L / 2 Shelves





#### Agricultural **Colour Index**

Hand-sprayed colour cards. Contains the most popular agricultural machinery colours.



## Aqua Basecoat Mix System

1K waterborne mix system with great coverage and fast drying.

#### (FEATURES)

Basic solid, metallic tinters, toners, pearls and Xirallic® pearls.

#### (TOOLS)

Colour matching software, spectrophotometer, hand-sprayed colour index, heating cabinet, weight balance.

#### ( COLOUR RANGE )

Thousands of shades and formulas constantly updated.





See more in the detailed table (REF, COLOUR, SIZE, UNITS)







#### Colour Index

Colour cabinet with hand-sprayed colour decks and more than 15,000 shades, constantly updated throughout the year, hence speeding up the procedure and

#### Complementary **Products**

Complete range of ancillary products making up a full pack for perfect finishes





#### **Heating Cabinet**

Spacious heating cabinet for Aqua Basecoat Mix System. Optimal storage at a uniform temperature.

Dimensions: H. 229 cm / W. 138 cm / D. 40 cm



## Mix System Tools

A complete set of tools, specially designed to make colour-matching a fast and accurate procedure, for increased productivity and efficiency.

## Colour Wheels & Magnetic Stickers

Visual representation of the Color Solutions mix systems tinters' pr