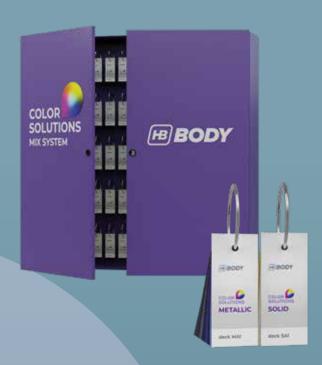

ner**

#### **16 Positions Mixing Machine**

Modern design, robust and low noise mixing machine. Easy assembly, stable and reliable

Dimensions: H. 179 cm / W. 125 cm / D. 50 cm 9 cans of 1L / 2 shelves, 6 cans of 4L / 2 Shelves





#### Agricultural **Colour Index**

Hand-sprayed colour cards. Contains the most popular agricultural machinery colours.



## Aqua Basecoat Mix System

1K waterborne mix system with great coverage and fast drying.

#### (FEATURES)

Basic solid, metallic tinters, toners, pearls and Xirallic® pearls.

#### (TOOLS)

Colour matching software, spectrophotometer, hand-sprayed colour index, heating cabinet, weight balance.

#### ( COLOUR RANGE )

Thousands of shades and formulas constantly updated.





See more in the detailed table (REF, COLOUR, SIZE, UNITS)







#### Colour Index

Colour cabinet with hand-sprayed colour decks and more than 15,000 shades, constantly updated throughout the year, hence speeding up the procedure and

#### Complementary **Products**

Complete range of ancillary products making up a full pack for perfect finishes





#### **Heating Cabinet**

Spacious heating cabinet for Aqua Basecoat Mix System. Optimal storage at a uniform temperature.

Dimensions: H. 229 cm / W. 138 cm / D. 40 cm



## Mix System Tools

A complete set of tools, specially designed to make colour-matching a fast and accurate procedure, for increased productivity and efficiency.

## Colour Wheels & Magnetic Stickers

Visual representation of the Color Solutions mix systems tinters' properties and their distribution over the colour spectrum.

A useful