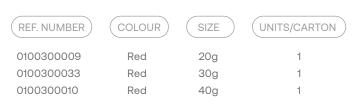

### 801

#### SPRAY FILL CONVERTER

Special hardener for 2K primers, topcoats and clear coats to be used with Spray Fill cans. The bottled mixture has an indefinite pot life.



### **774** AQUA BASECOAT HARDENER

Isocyanate hardener specially designed for Aqua Basecoat paint, providing excellent weathering and chemical resistance. For use on inner parts of the car where no clear coat can be applied.





### HARDENER FOR POLYESTER SPRAY FILLERS AND PRIMERS

Hardener for polyester spray fillers and primers.

| REF. NUMBER | COLOUR      | SIZE  | UNITS/CARTON |
|-------------|-------------|-------|--------------|
| 7050000003  | Transparent | 50ml  | 6            |
| 7050000007  | Transparent | 750ml | 1            |



### **BPO PASTE**HARDENER

BPO Paste Hardener for polyester fillers.







A diverse range of options for diluting, degreasing and equipment cleaning.

CATEGORY

# Thinners





### T769

### **GUN WASH CLEANER**

Special gun wash cleaner used after the application of the P962 Isolator, to avoid any product remaining in the spray gun.

| REF. NUMBER | COLOUR      | SIZE | UNITS/CARTON |
|-------------|-------------|------|--------------|
| 7690000001  | Transparent | 1L   | 6            |



### 740

#### **ACRYL NORMAL THINNER**

High-quality thinner (reducer) Normal with no recycled solvents, to be used for the dilution of 2K acrylic primers, 2K topcoats and basecoats.

| REF. NUMBER | COLOUR      | SIZE  | UNITS/CARTON |
|-------------|-------------|-------|--------------|
| 7400000000  | Transparent | 500ml | 6            |
| 7400000001  | Transparent |