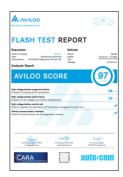

#### **FLASH Test**

The fastest battery test. Detects possible defects and determines the functionality of the traction battery.

- 3 minute battery analysis
- Testing on parked vehicle
- Receive a test report

#### **How FLASH Test is done**

- 1. Plug the unit into the vehicle
- 2. Start the engine

The battery check starts (the LED flashes yellow). The test takes about 3 minutes (the LED turn green).

A test report is now sent to your e-mail.