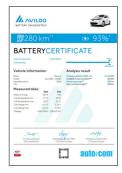

#### **PREMIUM Test**

The most comprehensive battery test. Provides exact battery information and a TÜV certified battery certificate.

- Detect possible defects on the battery
- Battery is analysed during drive
- Independently measured SoH

#### **How PREMIUM Test is done**

- 1. Plug the unit into the vehicle
- 2. Charge the vehicle to 100%
- 3. Follow the instructions you have received
- 4. Drive the vehicle from 100% to 10% charge level in the course of your ordinary driving. You have up to 7 days to do this.

A certificate will be sent in a few days