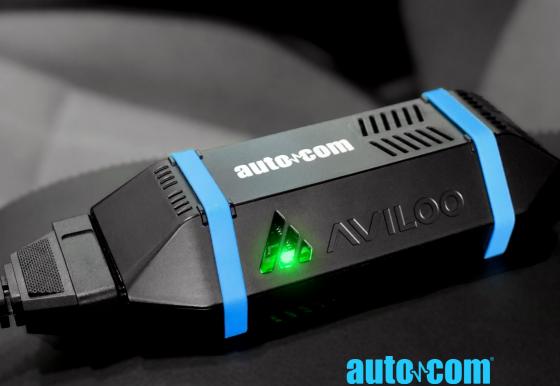

# Autocom AVILOO

Check the status of electric vehicle batteries.

# Check high voltage batteries on electric and plug-in hybrid vehicles

Autocom AVILOO is one of few solutions to test the actual status of high voltage vehicle batteries. It is super easy and you get a full report of the battery health.

You only need an Autocom AVILOO unit to plug into the vehicle's OBD socket. The results will be sent to your e-mail.