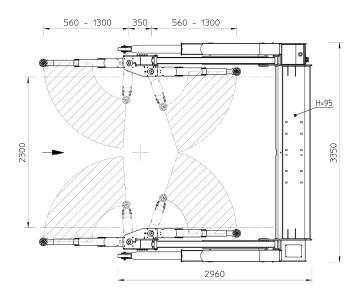

## Technical Data - FHB3500

Capacity: 3.5 t

Load support: 4 swivel arms

symmetric, 560 - 1300 mm

Lift pad height: Minimum 120 mm

Drive-in width: 2300 mm
Lifting height: 1940 mm
Lifting/lowering time: Approx. 40 sec.
Drive: Electro-hydraulic
Power source: 2 batteries 24 V, 80 Ah

Connection: Socket 230 VAC for battery charger

Load securing: Hydraulic and mechanical

Travelling device: Detachable hydraulic wheel handle,

2 front wheels

Colour: Orange RAL2004, grey RAL7015

Walter Finkbeiner GmbH Alte Poststrasse 9/11 I 72250 Freudenstadt I Germany Tel +49 7441 92521-0 I info@finkbeiner.eu www.finkbeiner.eu The Finkbeiner company is certified by