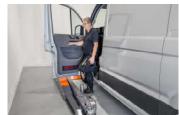

>>> Mobile 2-Post Lift FHB® 3500

- Mobile use for cars and vans
- Applicable indoors and outdoors, without fixing on the floor
- Free access to any part of the vehicle, doors can be opened
- Maximum safety utilizing double load securing with automatic hydraulic and mechanical locks
- Hydraulic drive, totally insensitive, minimum maintenance required

Free access

Design allows for best vision

Doors can be opened

Easily maneuvrable by one person

Easy transport through forklift adaptors

Various accessories available