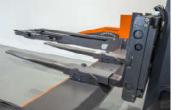

## Technical Data - FHB3500

Capacity: 3.5 t

Load support: 4 swivel arms

symmetric, 560 - 1300 mm

Lift pad height: Minimum 120 mm

Drive-in width: 2300 mm
Lifting height: 1940 mm
Lifting/lowering time: Approx. 40 sec.
Drive: Electro-hydraulic
Power source: 2 batteries 24 V, 80 Ah