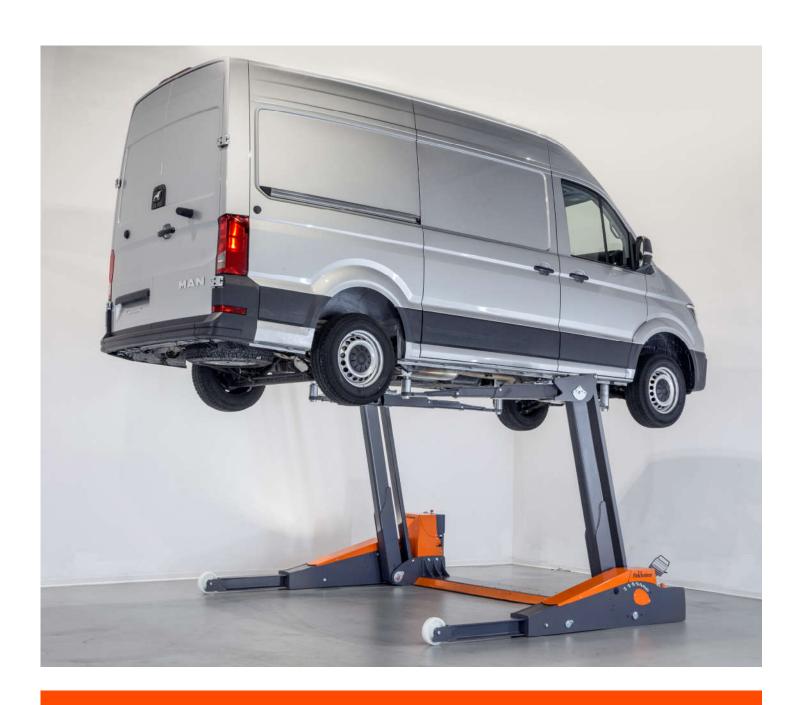

>>> Mobile 2-Post Lift FHB® 3500

- Mobile use for cars and vans
- Applicable indoors and outdoors, without fixing on the floor
- Free access to any part of the vehicle, doors can be opened
- Maximum safety utilizing double load securing with automatic hydraulic and mechanical locks
- Hydraulic drive, totally insensitive, minimum maintenance required

Free access

Design allows for best vision

Doors can be opened

Easily maneuvrable by one person

Easy transport through forklift adaptors

Various accessories available