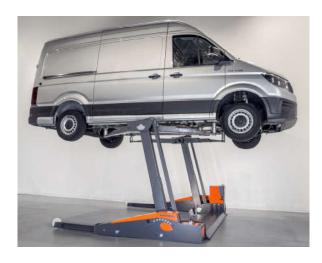

>>> Mobile 2-Post Lift FHB® 3500

- Mobile use for cars and vans
- Applicable indoors and outdoors, without fixing on the floor
- Free access to any part of the vehicle, doors can be opened
- Maximum safety utilizing double load securing with automatic hydraulic and mechanical locks
- Hydraulic drive, totally insensitive, minimum maintenance required

Free access

Design allows for best vision

Doors can be opened

Easily maneuvrable by one person

Easy transport through forklift adaptors

Various accessories available