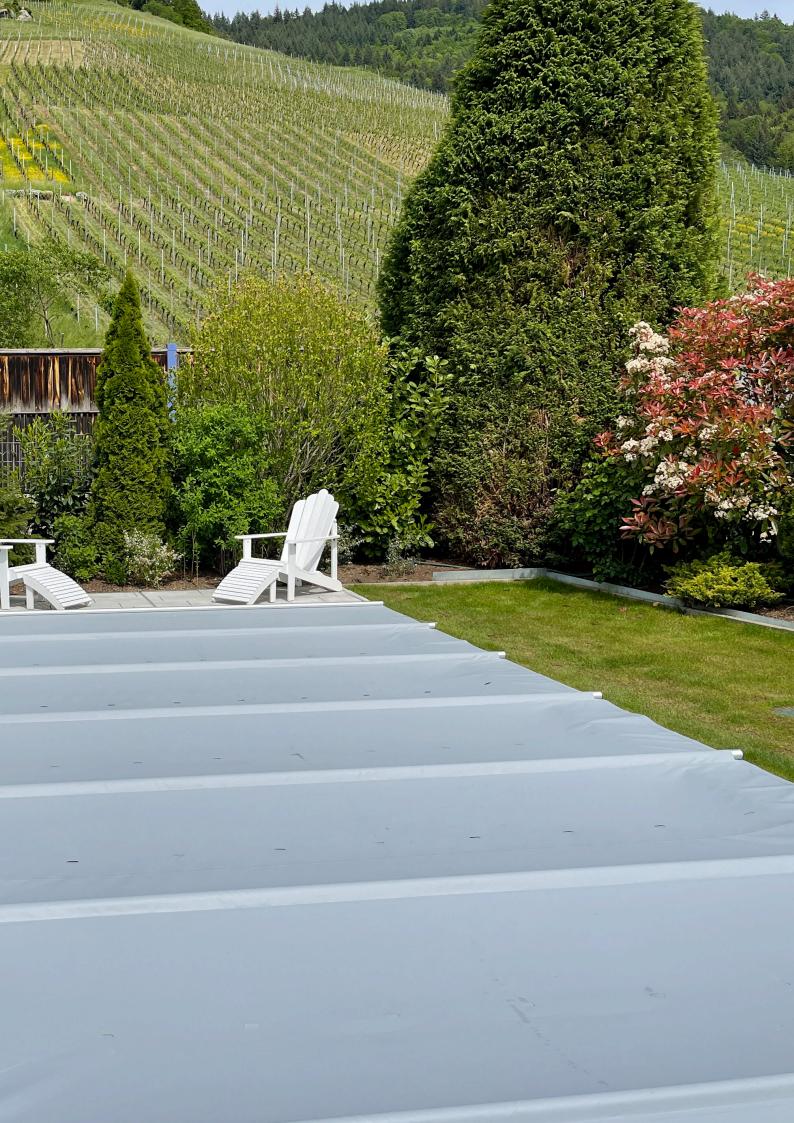

# Rollschutz

The safety cover

### Safety that gives pleasure!

With your roll protection from BAC you cover your pool in no time.

- Highest safety for humans and animals
- All-round edge support for maximum protection
- Retractable floor and wall anchors for minimal risk of injury
- Flexible tensioning device for easiest operation
- Variable and safe even with special shapes