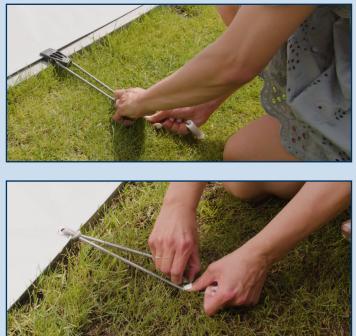

### Fasteners

We offer the right fastening for almost any surface.

Ground anchor

Stainless steel anchor

Long ground anchor

Wall anchor

### Guy wires

Individual and easy to use guy wires. Various options for additional lateral securing.