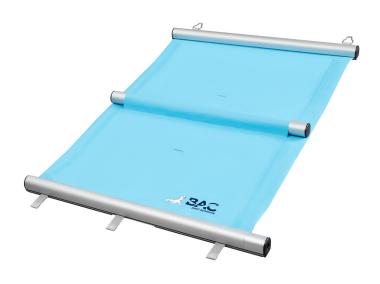

### Novatrend

Our cheapest

You love right angles? With our model Novatrend we cover almost all pool shapes rectangular. For all who like it safe and cheap.

Aluminum tubes visible in the edge area above the cover.