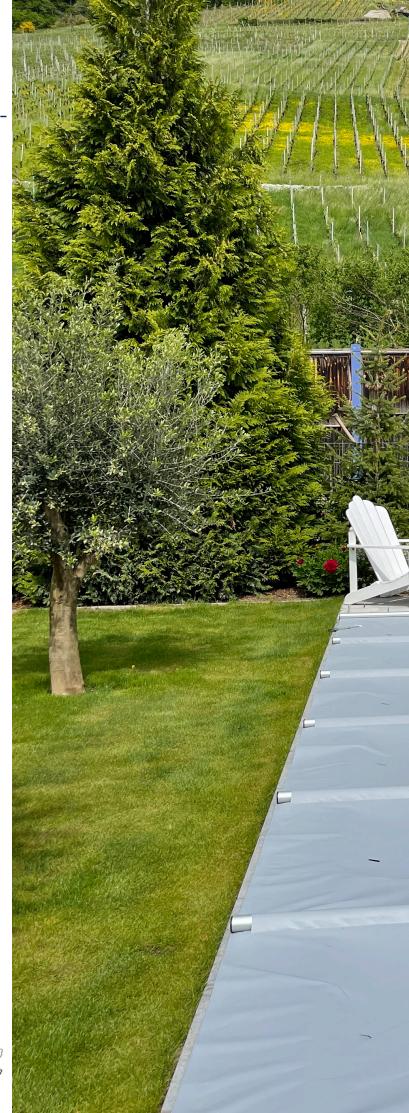

# Rollschutz

The safety cover

### Safety that gives pleasure!

With your roll protection from BAC you cover your pool in no time.

- Highest safety for humans and animals
- All-round edge support for maximum protection
- Retractable floor and wall anchors for minimal risk of injury
- Flexible tensioning device for easiest operation
- Variable and safe even with special shapes