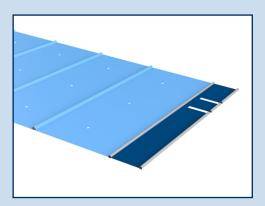

### Novatrend

Our cheapest

You love right angles? With our model Novatrend we cover almost all pool shapes rectangular. For all who like it safe and cheap.

Aluminum tubes visible in the edge area above the cover.