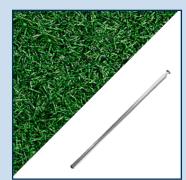

### Guy wires

Individual and easy to use guy wires. Various options for additional lateral securing.