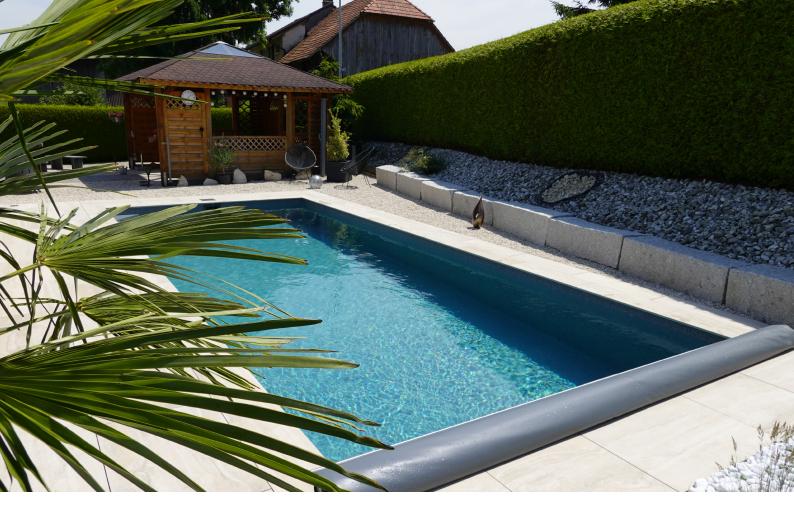

### Safety that gives pleasure!

With your roll protection from BAC you cover your pool in no time.

- Highest safety for humans and animals
- All-round edge support for maximum protection
- Retractable floor and wall anchors for minimal risk of injury
- Flexible tensioning device for easiest operation
- Variable and safe even with special shapes

### Material

- Extremely sturdy polyester fabric
- Coated on both sides and provided with additional protective lacquer
- High quality aluminum tubes
- 5 different colors