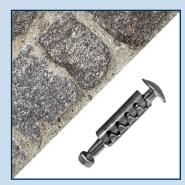

### Fasteners

We offer the right fastening for almost any surface.

Ground anchor

Stainless steel anchor

Long ground anchor

Wall anchor