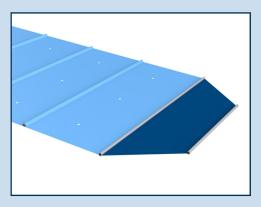

**SwissTop** Our sophisticated

You want your roll protection in premium design? The SwissTop model offers a noble and harmonic look.

Aluminum tubes incorporated below - not visible above.