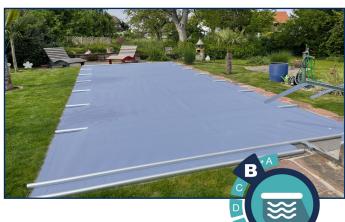

# Rollschutz

The safety cover

### Safety that gives pleasure!

With your roll protection from BAC you cover your pool in no time.

- Highest safety for humans and animals
- All-round edge support for maximum protection
- Retractable floor and wall anchors for minimal risk of injury
- Flexible tensioning device for easiest operation
- Variable and safe even with special shapes

### Material

- Extremely sturdy polyester fabric
- Coated on both sides and provided with additional protective lacquer
- High quality aluminum tubes
- 5 different colors