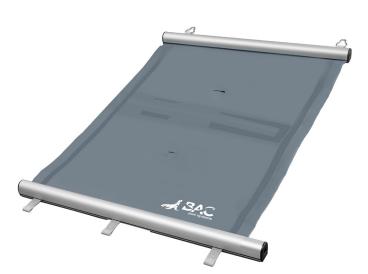

**SwissTop** Our sophisticated

You want your roll protection in premium design? The SwissTop model offers a noble and harmonic look.

Aluminum tubes incorporated below - not visible above.