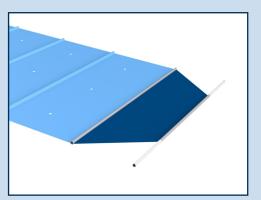

#### **Multiversal**

Our versatile

Does your pool have an unusual shape? With our Multiversal model, we can adapt your cover to almost any pool floor plan.

Aluminum tubes incorporated into tunnel pockets - visible segments harmoniously divide the surface.

### Novatrend

Our cheapest

You love right angles? With our model Novatrend we cover almost all pool shapes rectangular. For all who like it safe and cheap.

Aluminum tubes visible in the edge area above the cover.

**SwissTop** Our sophisticated

You want your roll protection in premium design? The SwissTop model offers a noble and harmonic look.

Aluminum tubes incorporated below - not visible above.