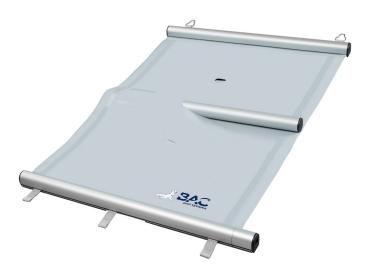

#### **Multiversal**

Our versatile

Does your pool have an unusual shape? With our Multiversal model, we can adapt your cover to almost any pool floor plan.

Aluminum tubes incorporated into tunnel pockets - visible segments harmoniously divide the surface.