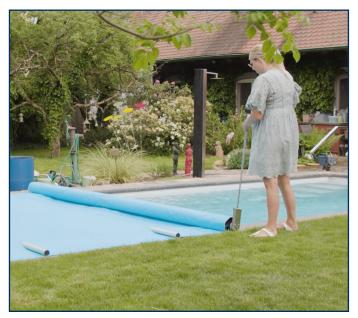

### **Rewind systems**

#### Easy handling with best price-performance ratio.

Manual rewind (standard)

Electric rewind (optional)