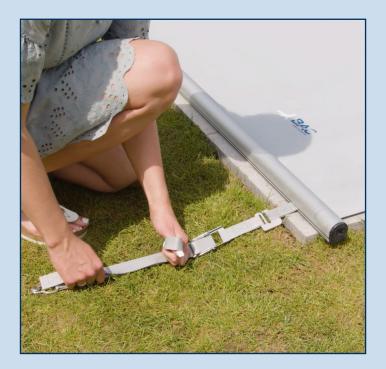

### Fasteners

We offer the right fastening for almost any surface.

Ground anchor

Stainless steel anchor

Long ground anchor

Wall anchor

### Guy wires

Individual and easy to use guy wires. Various options for additional lateral securing.