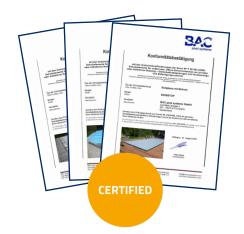

# Certificates

#### Confirmation of conformity

Certified safety cover according to standard NF P 90-308. (With proper bracing and a perimeter edge support of at least 20 or 25 cm).