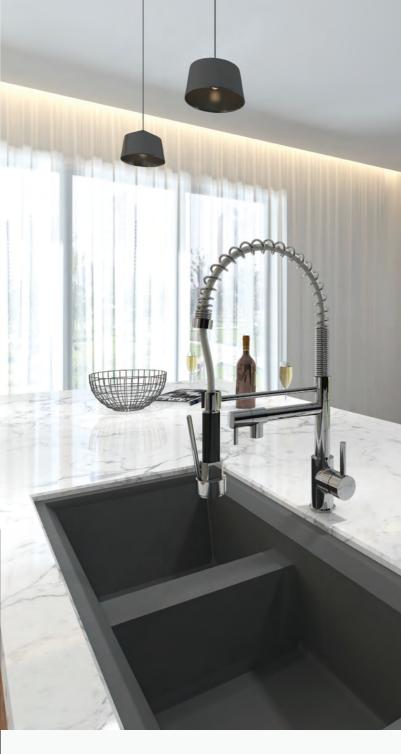

## PROFESSIONAL QUALITY

Selected in line with excellent quality brass as raw material, with high density and purity, after electroplating treatment, bright and smooth. Choose environmental protection non-toxic silicone oil, can inhibit bacterial growth, reduce pollution.

Diversified design gives the product a delicate appearance. Integrate the concept of humanization, whether the design of the handle or the way of water, are people-oriented, thoughtful. The design of the product not only represents the superb technology of coral, but also shows the wish of coral people to devote themselves to serving human beings.

Unique filter bubbler, water saving, noise reduction, anti splash, interpretation of soft water flow. It is convenient to disassemble and wash, and it is more comfortable. The inner wall of the professional spanner is soft silicone material, which will not scratch the bubbler.

Faucet surface, after grinding, polishing, chrome plating and other high-tech surface treatment technology, the formation of a strong and effective protective layer, crystal bright, products are as fresh as ever.