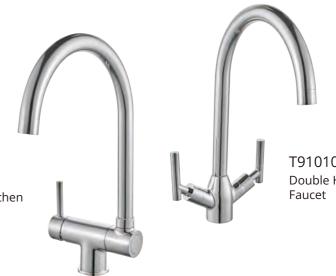

## T910 SERIES

T91011 Single Handle Kitchen Faucet

## **KITCHEN FAUCET**

KITCHEN FAUCET

T91010 Double Handle Kitchen