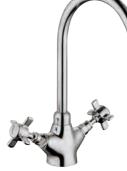

## **DOUBLE HANDLE KITCHEN FAUCET**

| 8069 |    |  |  |  |
|------|----|--|--|--|
| SERI | ES |  |  |  |

3

KITCHEN FAUCET

Double Handle Standing

T80681A Double Handle Standing Kitchen Faucet

Double Handle Standing

T80681L Double Handle Standing Kitchen Faucet

T80691A Double Handle Kitchen Faucet

Kitchen Faucet

T80691L **Double Handle** 

T80691B **Double Handle Kitchen Faucet** 