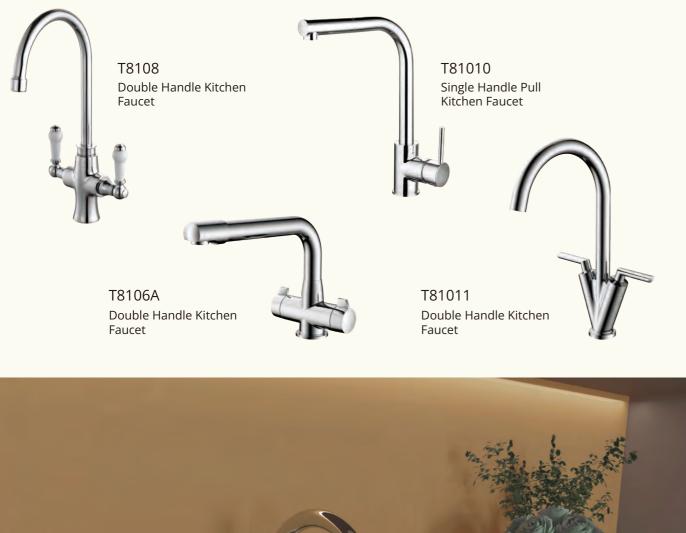

#### **T810 SERIES**

T81017 Single Handle Kitchen Faucet

KITCHEN FAUCET

T81012 Single Handle Double Function Kitchen Faucet

T81015 Single Handle Pull Kitchen Faucet

#### **T810 SERIES**

Double Handle Kitchen

T81020

Faucet

T81022 Double Handle Kitchen Faucet

T81022A Double Handle Kitchen Faucet