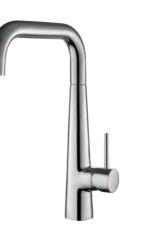

## Multiple Color Options To Fit Your Style

Chrome Anthracite Black

Brushed Nickel

Brushed Gold

T8008 Single Handle Pull Kitchen Faucet