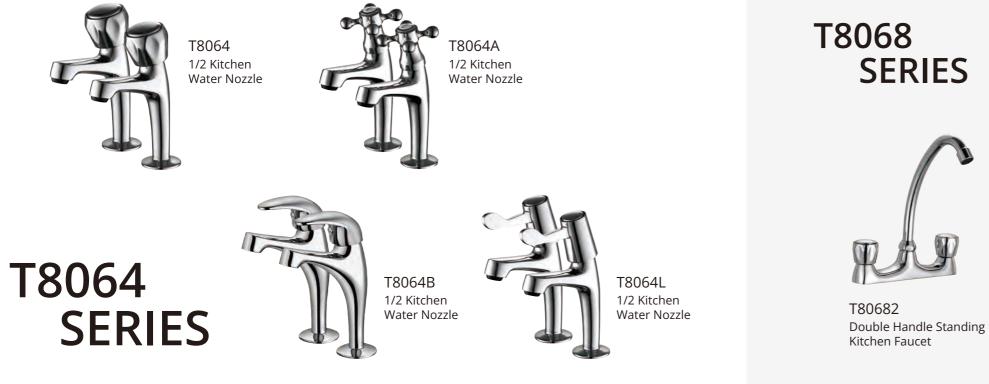

#### T8068 **SERIES**

T80681 **Kitchen Faucet** 

T80681B Kitchen Faucet

## **DOUBLE HANDLE KITCHEN FAUCET**

| 8069 |    |  |  |  |
|------|----|--|--|--|
| SERI | ES |  |  |  |

3

KITCHEN FAUCET

Double Handle Standing

T80681A Double Handle Standing Kitchen Faucet

Double Handle Standing

T80681L Double Handle Standing Kitchen Faucet

T80691A Double Handle Kitchen Faucet

Kitchen Faucet

T80691L **Double Handle** 

T80691B **Double Handle Kitchen Faucet** 