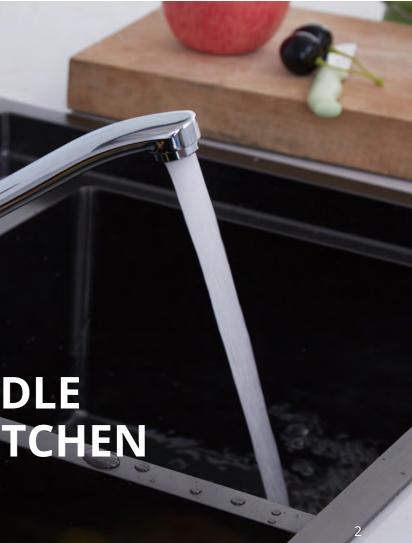

etation of soft water flow. It is convenient to disassemble and wash, and it is more comfortable. The inner wall of the professional spanner is soft silicone material, which will not scratch the bubbler.



Faucet surface, after grinding, polishing, chrome plating and other high-tech surface treatment technology, the formation of a strong and effective protective layer, crystal bright, products are as fresh as ever.



## CONTENTS







| 1 | T800 | 26 | T910 |
|---|------|----|------|
| 2 | T802 | 27 | T938 |
| 3 | T806 | 28 | T983 |
| 5 | T810 | 28 | T986 |





## Multiple Color Options To Fit Your Style

Chrome Anthracite Black

Brushed Nickel

Brushed Gold







T8008 Single Handle Pull Kitchen Faucet

## SINGLE HANDLE **PULL KITCHEN** FAUCET

KITCHEN FAUCET



## T8026 **SERIES**







#### T8068 **SERIES**



T80681 **Kitchen Faucet** 



T80681B Kitchen Faucet

## **DOUBLE HANDLE KITCHEN FAUCET**



| 8069 |    |  |  |  |
|------|----|--|--|--|
| SERI | ES |  |  |  |



3

KITCHEN FAUCET



Double Handle Standing

T80681A Double Handle Standing Kitchen Faucet



Double Handle Standing



T80681L Double Handle Standing Kitchen Faucet



T80691A Double Handle Kitchen Faucet



Kitchen Faucet

T80691L **Double Handle** 

T80691B **Double Handle Kitchen Faucet** 

#### **T810 SERIES**







T81017 Single Handle Kitchen Faucet



KITCHEN FAUCET





T81012 Single Handle Double Function Kitchen Faucet



T81015 Single Handle Pull Kitchen Faucet

#### T810 SERIES

T81019 Single Handle Pull Kitchen Faucet

#### CORAL CATALOGUE

#### **T810 SERIES**



Double Handle Kitc