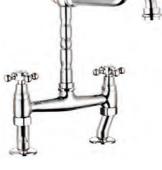

8A Double Handle **Kitchen Faucet** 

#### T810 SERIES



T81027 Double Handle Kitchen Faucet





T81032 Double Handle Kitchen Faucet



T81032A Double Handle Kitchen Faucet





T81034 Single Handle Kitchen Faucet

T81035 Single Handle Kitchen Faucet

KITCHEN FAUCET



T81028B Double Handle Kitchen Faucet





T81037 Single Handle Kitchen Faucet

CORAL CATALOGUE



T81038 Single Handle Pull Kitchen Faucet





T81043 Single Handle Spring Pull Kitchen Faucet



T81044 Double Handle Kitchen Faucet

# SINGLE HANDLE PULL KITCHEN FAUCET



Kitchen Faucet



Single Handle Kitchen Faucet

## **T810 SERIES SINGLE HANDLE KITCHEN FAUCET**



T81047 Single Handle Kitchen Faucet



**KITCHEN FAUCET** 

T81048 Single Handle Kitchen Faucet

#### **T810 SERIES**



T81050 Double Handle Kitchen Faucet



T81050A Double Handle Kitchen Faucet



T81050B Double Handle Kitchen Faucet







**KITCHEN** FAUCET

#### **Color Options**

Multiple color options to fit your style.









Black

T81054 Single Handle Kitchen Faucet



KITCHEN FAUCET









#### Multiple Color Options To Fit Your Style

Chrome

Brushed Nickel

Brushed Gold

Anthracite Black

ck

T810 SERIES

> T81060 Double Handle Kitchen Faucet

## DOUBLE HANDLE KITCHEN FAUCET

Double Handle Kitchen Faucet

T81059

KITCHEN FAUCET









T81067

## **SINGLE HANDLE KITCHEN FAUCET**





Single Handle Pull Kitchen Faucet

DOUBLE HANDLE **KITCHEN** FAUCET



## **SINGLE HANDLE KITCHEN** FAUCET



T81072 Single Handle Kitchen Faucet

#### **T810 SERIES**

#### T810 **SERIES**



Single Handle Kitchen Faucet



kitchen faucet

T8107