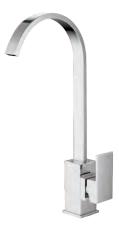

## Multiple Color Options To Fit Your Style

Chrome Anthracite Black

Brushed Nickel

Brushed Gold

T8008 Single Handle Pull Kitchen Faucet

## SINGLE HANDLE **PULL KITCHEN** FAUCET

KITCHEN FAUCET