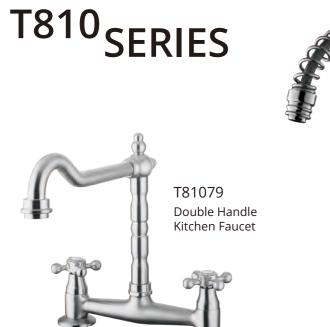

81060 Double Handle Kitchen Faucet

## DOUBLE HANDLE KITCHEN FAUCET

Double Handle Kitchen Faucet

T81059

KITCHEN FAUCET









T81067

## **SINGLE HANDLE KITCHEN FAUCET**





Single Handle Pull Kitchen Faucet

DOUBLE HANDLE **KITCHEN** FAUCET



## **SINGLE HANDLE KITCHEN** FAUCET



T81072 Single Handle Kitchen Faucet

#### **T810 SERIES**

#### T810 **SERIES**



Single Handle Kitchen Faucet



kitchen faucet

T81071

Double Handle Kitchen Faucet

# DOUBLE HANDLE **KITCHEN FAUCET** 20

19

KITCHEN FAUCET



T81073A Double Handle Kitchen Faucet



T81074 Single handle pull kitchen faucet



- T81075A Single Handle Kitchen Faucet

## SINGLE HANDLE **KITCHEN** FAUCET T810 SERIES



T81075B Single Handle Kitchen Faucet

## T810SERIES





KITCHEN FAUCET

Double Handle Kitchen Faucet









## SINGLE HANDLE KITCHEN FAUCET





T81085 Double Handle Kitchen Faucet

#### 23

## DOUBLE HANDLE KITCHEN FAUCET



#### T810 SERIES

T81090 Double Handle Kitchen Faucet



## T910 SERIES



T91011 Single Handle Kitchen Faucet

## **KITCHEN FAUCET**

KITCHEN FAUCET

T91010 Double Handle Kitchen



#### CORAL CATALOGUE



## SINGLE HANDLE **KITCHEN** FAUCET



#### T983 & T986 **SERIES**



T9866C Single Handle Kitchen Faucet

KITCHEN FAUCET

## SINGLE HANDLE **KITCHEN** FAUCET



T9836 Single Handle Kitchen Faucet