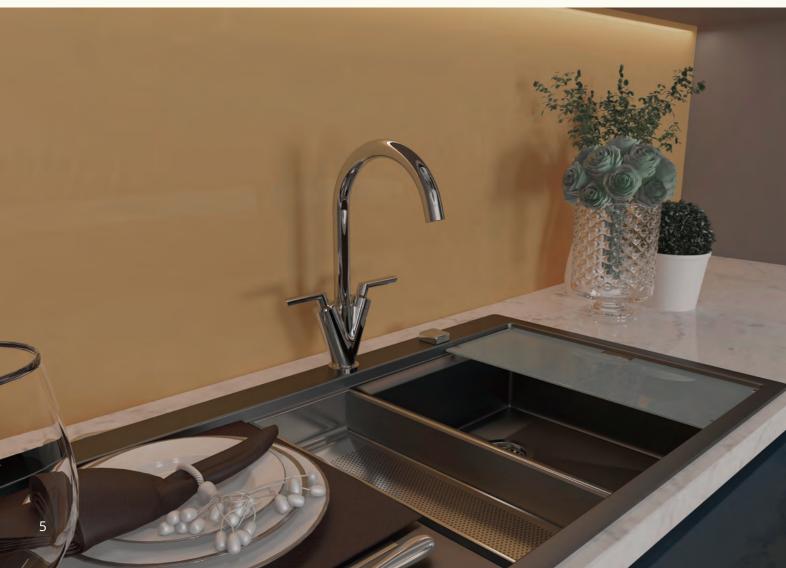

## PROFESSIONAL QUALITY

Selected in line with excellent quality brass as raw material, with high density and purity, after electroplating treatment, bright and smooth. Choose environmental protection non-toxic silicone oil, can inhibit bacterial growth, reduce pollution.

Diversified design gives the product a delicate appearance. Integrate the concept of humanization, whether the design of the handle or the way of water, are people-oriented, thoughtful. The design of the product not only represents the superb technology of coral, but also shows the wish of coral people to devote themselves to serving human beings.

Unique filter bubbler, water saving, noise reduction, anti splash, interpretation of soft water flow. It is convenient to disassemble and wash, and it is more comfortable. The inner wall of the professional spanner is soft silicone material, which will not scratch the bubbler.

Faucet surface, after grinding, polishing, chrome plating and other high-tech surface treatment technology, the formation of a strong and effective protective layer, crystal bright, products are as fresh as ever.