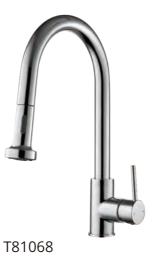

## **SINGLE HANDLE KITCHEN FAUCET**

Single Handle Pull Kitchen Faucet

DOUBLE HANDLE **KITCHEN** FAUCET