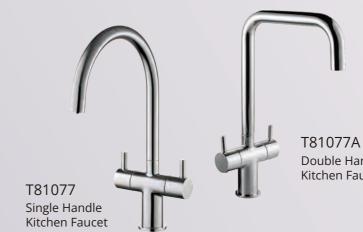

## **SINGLE HANDLE KITCHEN FAUCET**

Single Handle Pull Kitchen Faucet

DOUBLE HANDLE **KITCHEN** FAUCET

## **SINGLE HANDLE KITCHEN** FAUCET

T81072 Single Handle Kitchen Faucet

#### T810 **SERIES**

Single Handle Kitchen Faucet

kitchen faucet

T81071

Double Handle Kitchen Faucet