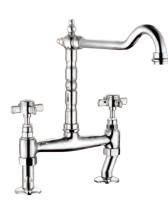

## **DOUBLE HANDLE KITCHEN FAUCET**

| 8069 |    |  |  |  |
|------|----|--|--|--|
| SERI | ES |  |  |  |

3

KITCHEN FAUCET

Double Handle Standing

T80681A Double Handle Standing Kitchen Faucet

Double Handle Standing

T80681L Double Handle Standing Kitchen Faucet

T80691A Double Handle Kitchen Faucet

Kitchen Faucet

T80691L **Double Handle** 

T80691B **Double Handle Kitchen Faucet** 