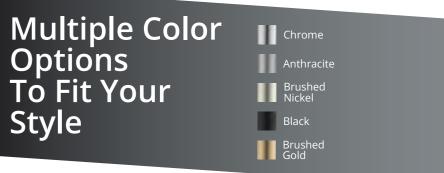

## Multiple Color Options To Fit Your Style

Chrome Anthracite Black

Brushed Nickel

Brushed Gold

T8008 Single Handle Pull Kitchen Faucet

#### Multiple Color Options To Fit Your Style

Chrome

Brushed Nickel

Brushed Gold

Anthracite Black

ck

T810 SERIES

> T81060 Double Handle Kitchen Faucet