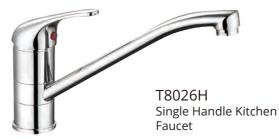

of the product not only represents the superb technology of coral, but also shows the wish of coral people to devote themselves to serving human beings.



Unique filter bubbler, water saving, noise reduction, anti splash, interpretation of soft water flow. It is convenient to disassemble and wash, and it is more comfortable. The inner wall of the professional spanner is soft silicone material, which will not scratch the bubbler.



Faucet surface, after grinding, polishing, chrome plating and other high-tech surface treatment technology, the formation of a strong and effective protective layer, crystal bright, products are as fresh as ever.



## CONTENTS







| 1 | T800 | 26 | T910 |
|---|------|----|------|
| 2 | T802 | 27 | T938 |
| 3 | T806 | 28 | T983 |
| 5 | T810 | 28 | T986 |





## Multiple Color Options To Fit Your Style

Chrome Anthracite Black

Brushed Nickel

Brushed Gold







T8008 Single Handle Pull Kitchen Faucet

## SINGLE HANDLE **PULL KITCHEN** FAUCET

KITCHEN FAUCET



## T8026 **SERIES**







#### T8068 **SERIES**



T80681 **Kitchen Faucet** 



T80681B Kitchen Faucet

## **DOUBLE HANDLE KITCHEN FAUCET**



| 8069 |    |  |  |  |
|------|----|--|--|--|
| SERI | ES |  |  |  |



3

KITCHEN FAUCET



Double Handle Standing

T80681A Double Handle Standing Kitchen Faucet



Double Handle Standing



T80681L Double Handle Standing Kitchen Faucet



T80691A Double Handle Kitchen Faucet



Kitchen Faucet

T80691L **Double Handle** 

T80691B **Double Handle Kitchen Faucet** 

#### **T810 SERIES**







T81017 Single Handle Kitchen Faucet



KITCHEN FAU