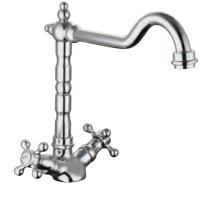

## **DOUBLE HANDLE KITCHEN FAUCET**

| 8069 |    |  |  |  |
|------|----|--|--|--|
| SERI | ES |  |  |  |

3

KITCHEN FAUCET

Double Handle Standing

T80681A Double Handle Standing Kitchen Faucet

Double Handle Standing

T80681L Double Handle Standing Kitchen Faucet

T80691A Double Handle Kitchen Faucet

Kitchen Faucet

T80691L **Double Handle** 

T80691B **Double Handle Kitchen Faucet** 