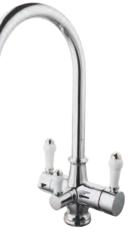

## **DOUBLE HANDLE KITCHEN FAUCET**

| 8069 |    |  |  |  |
|------|----|--|--|--|
| SERI | ES |  |  |  |

3

KITCHEN FAUCET

Double Handle Standing

T80681A Double Handle Standing Kitchen Faucet

Double Handle Standing

T80681L Double Handle Standing Kitchen Faucet

T80691A Double Handle Kitchen Faucet

Kitchen Faucet

T80691L **Double Handle** 

T80691B **Double Handle Kitchen Faucet** 