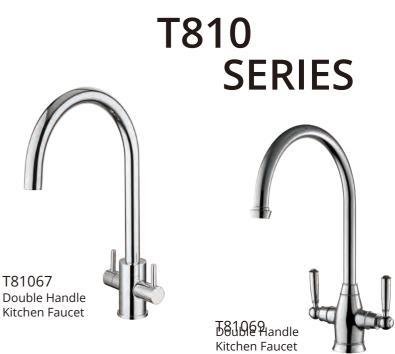

## DOUBLE HANDLE KITCHEN FAUCET

Double Handle Kitchen Faucet

T81059

KITCHEN FAUCET

T81067