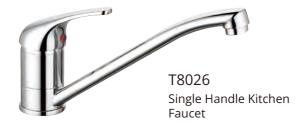

n of the product not only represents the superb technology of coral, but also shows the wish of coral people to devote themselves to serving human beings.



Unique filter bubbler, water saving, noise reduction, anti splash, interpretation of soft water flow. It is convenient to disassemble and wash, and it is more comfortable. The inner wall of the professional spanner is soft silicone material, which will not scratch the bubbler.



Faucet surface, after grinding, polishing, chrome plating and other high-tech surface treatment technology, the formation of a strong and effective protective layer, crystal bright, products are as fresh as ever.



## CONTENTS







| 1 | T800 | 26 | T910 |
|---|------|----|------|
| 2 | T802 | 27 | T938 |
| 3 | T806 | 28 | T983 |
| 5 | T810 | 28 | T986 |





## Multiple Color Options To Fit Your Style

Chrome Anthracite Black

Brushed Nickel

Brushed Gold







T8008 Single Handle Pull Kitchen Faucet

## SINGLE HANDLE **PULL KITCHEN** FAUCET

KITCHEN FAUCET



## T8026 **SERIES**







#### T8068 **SERIES**



T80681 **Kitchen Faucet** 



T80681B Kitchen Faucet

## **DOUBLE HANDLE KITCHEN FAUCET**



| 8069 |    |  |  |  |
|------|----|--|--|--|
| SERI | ES |  |  |  |



3

KITCHEN FAUCET



Double Handle Standing

T80681A Double Handle Standing Kitchen Faucet



Double Handle Standing



T80681L Double Handle Standing Kitchen Faucet



T80691A Double Handle Kitchen Faucet



Kitchen Faucet

T80691L **Double Handle** 

T80691B **Double Handle Kitchen Faucet** 

#### **T810 SERIES**







T81017 Single Handle Kitchen Faucet



KITCHEN F