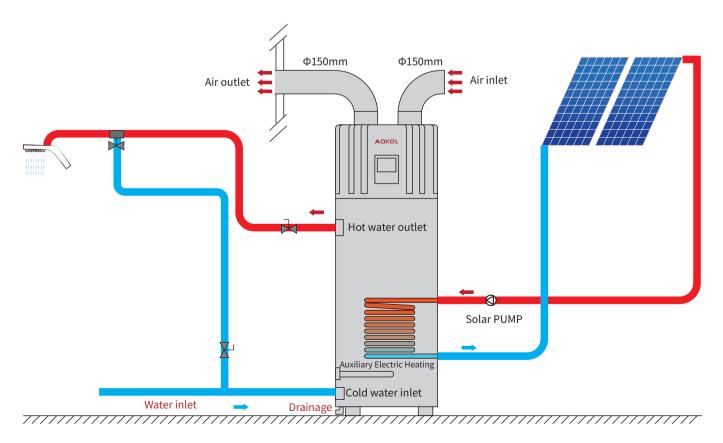

# **HEAT PUMP WATER HEATER** All in One Domestic Hot Water







All in One Heat Pump Water Heater is integral design, its installation only need to be connected with the pipe of cold water inlet and the pipe of hot water outlet ,compared to other heat pump water heaters. the product is pleasing in appearance, small footprint, Installation simplicity, and easy to use.

## Solar & All in One Heat Pump Schematic System Diagram





## **HEAT PUMP WATER HEATER** All in One Domestic Hot Water

- ♦ R290 Refrigerant
- ♦ High COP Heat Pump Compressor
- Micro-channel Heat Exchanger
- ♦ WIFI Smart Control
- ♦ Auxiliary Electric Heating
- ◆ Max. Outlet Hot Water Temperature75°C



#### **Parameters**

| Model                        |       | ASH-1.2KW-190L-HV | ASH-1.2KW-270L-HV |
|------------------------------|-------|-------------------|-------------------|
| Power Supply                 | V/Hz  | 220~240/50        | 220~240/50        |
| Water tank Capacity          | L     | 200               | 270               |
| Rated Heating Capacity       | kw    | 1.2               | 1.2               |
| COP(EN16147)                 | w/w   | 3.05              | 3.05              |
| Auxiliary Electric Heating   | kw    | 1.