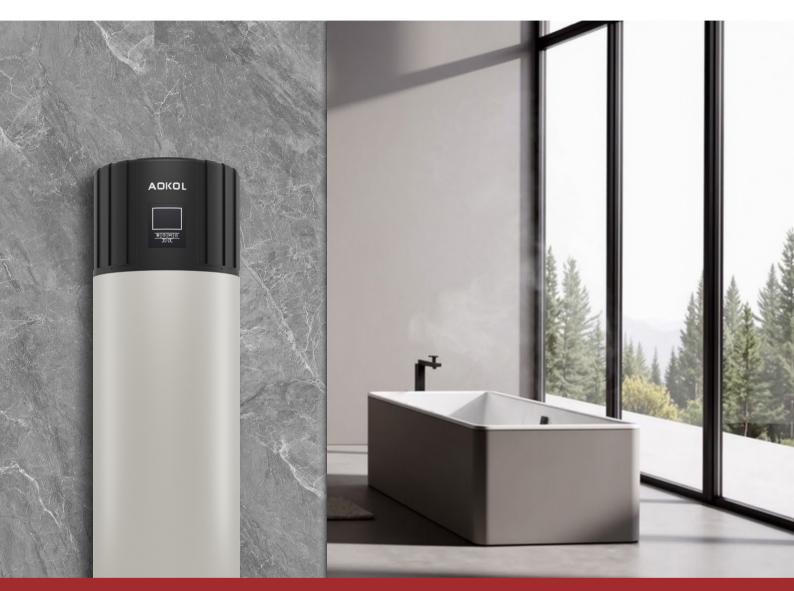

# **HEAT PUMP WATER HEATER** All in One Domestic Hot Water

All in One Heat Pump Water Heater is integral design, its installation only need to be connected with the pipe of cold water inlet and the pipe of hot water outlet ,compared to other heat pump water heaters. the product is pleasing in appearance, small footprint, Installation simplicity, and easy to use.

## **HEAT PUMP WATER HEATER** All in One Domestic Hot Water

- ♦ R290 Refrigerant
- ♦ High COP Heat Pump Compressor
- Micro-channel Heat Exchanger
- ♦ WIFI Smart Control
- ♦ Auxiliary Electric Heating
- ◆ Max. Outlet Hot Water Temperature75°C