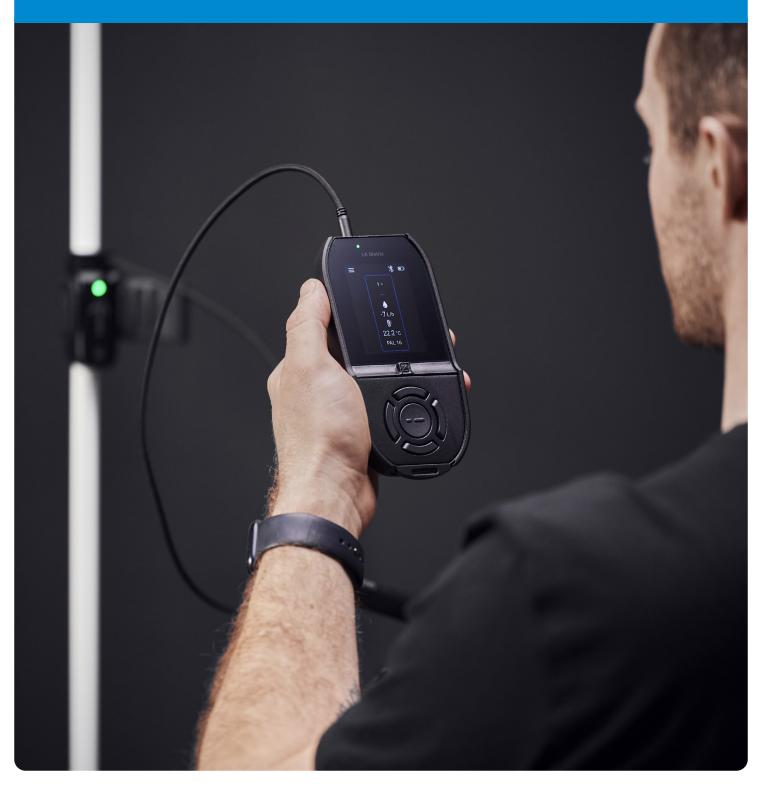

#### Flow measurement has never been easier

LK Metrix is a completely new tool for measuring flow in water pipes. You don't need a measurement valve since the tool measures on the outside of the pipe!

The tool is simple, reliable, and efficient for all your flow measurement needs. You can measure multiple flows simultaneously by connecting sensors in series.

#### Efficient non-invasive measurement

LK Metrix measures on the outside of the pipe, eliminating the need for measuring valves and complicated installations. Flow problems can be identified and fixed quickly!

#### Smarta sensors

A LED indicator clearly shows when the sensor is correctly positioned, and the measurement results are available the moment you connect the sensor to the handheld unit. The sensors are suitable for Multilayer pipes and PEX pipes with dimensions of 12–32 mm. Additional sensors for copper pipes and other materials will be available soon.