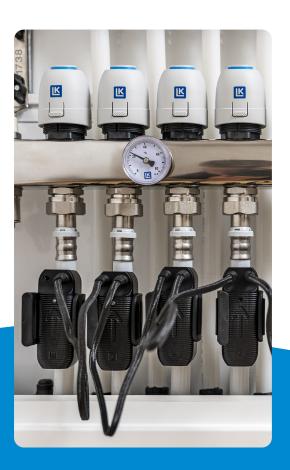

#### Flow measurement has never been easier

LK Metrix is a completely new tool for measuring flow in water pipes. You don't need a measurement valve since the tool measures on the outside of the pipe!

The tool is simple, reliable, and efficient for all your flow measurement needs. You can measure multiple flows simultaneously by connecting sensors in series.

#### Efficient troubleshooting

You can identify and resolve problems faster than ever. Conduct effective flow measurements with the tool mounted directly outside the pipe, with no measurement valves or invasive procedures required. Log your measurements with several sensors simultaneously!