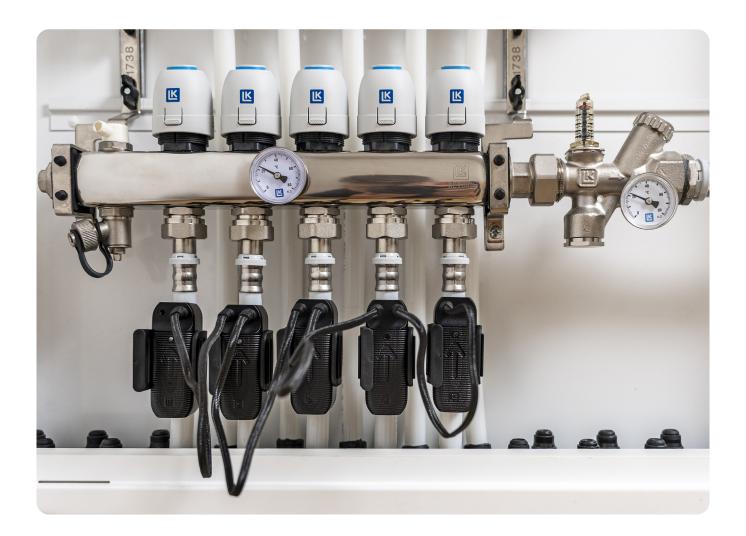

#### Efficient troubleshooting

You can identify and resolve problems faster than ever. Conduct effective flow measurements with the tool mounted directly outside the pipe, with no measurement valves or invasive procedures required. Log your measurements with several sensors simultaneously!