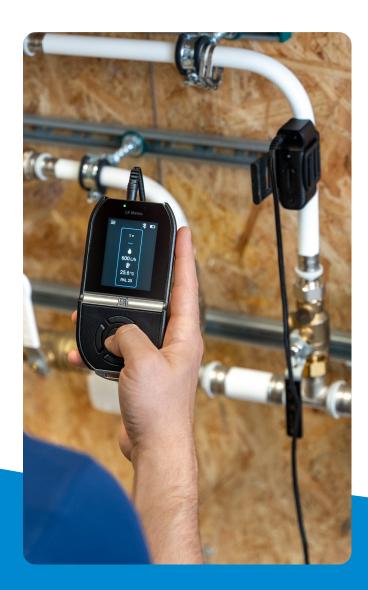

#### Smarta sensors

A LED indicator clearly shows when the sensor is correctly positioned, and the measurement results are available the moment you connect the sensor to the handheld unit. The sensors are suitable for Multilayer pipes and PEX pipes with dimensions of 12–32 mm. Additional sensors for copper pipes and other materials will be available soon.

#### Higher service level and accurate results

You can now measure flow precisely without depending on whether the pipes in a property have measurement valves.