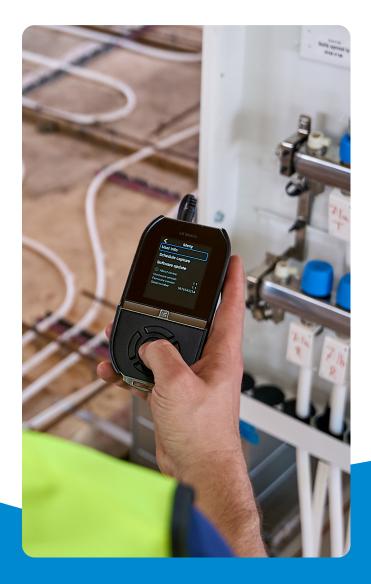

#### Save your measurements

With the MyLK app, you can save your measurements digitally, which simplifies documentation.

#### **Digital documentation**

Measurements can be saved digitally, and you have access to data and reports with the MyLK app.

#### Save measurements digitally

With LK Metrix, flow measurement in water pipes is super easy. You don't need a measurement valve since the tool is attached outside the pipe. Measurements are digitally saved in the cloud, giving you access to data and settings via the MyLK app. The tool is developed with user-friendliness in mind.