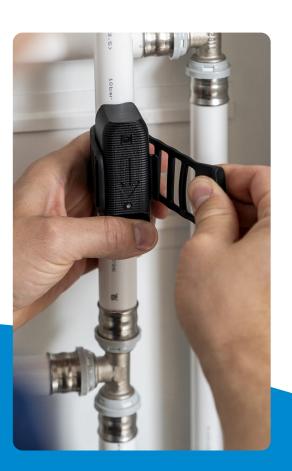

## **LK Metrix Measuring Tool** Measures on the outside of the pipe

#### Efficient non-invasive measurement

LK Metrix measures on the outside of the pipe, eliminating the need for measuring valves and complicated installations. Flow problems can be identified and fixed quickly!

#### Smarta sensors

A LED indicator clearly shows when the sensor is correctly positioned, and the measurement results are available the moment you connect the sensor to the handheld unit. The sensors are suitable for Multilayer pipes and PEX pipes with dimensions of 12–32 mm. Additional sensors for copper pipes and other materials will be available soon.