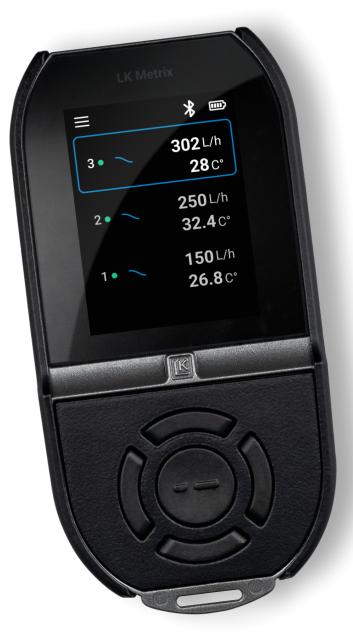

#### Smarta sensors

A LED indicator clearly shows when the sensor is correctly positioned, and the measurement results are available the moment you connect the sensor to the handheld unit. The sensors are suitable for Multilayer pipes and PEX pipes with dimensions of 12–32 mm. Additional sensors for copper pipes and other materials will be available soon.

#### Efficient troubleshooting

You can identify and resolve problems faster than ever. Conduct effective flow measurements with the tool mounted directly outside the pipe, with no measurement valves or invasive procedures required. Log your measurements with several sensors simultaneously!