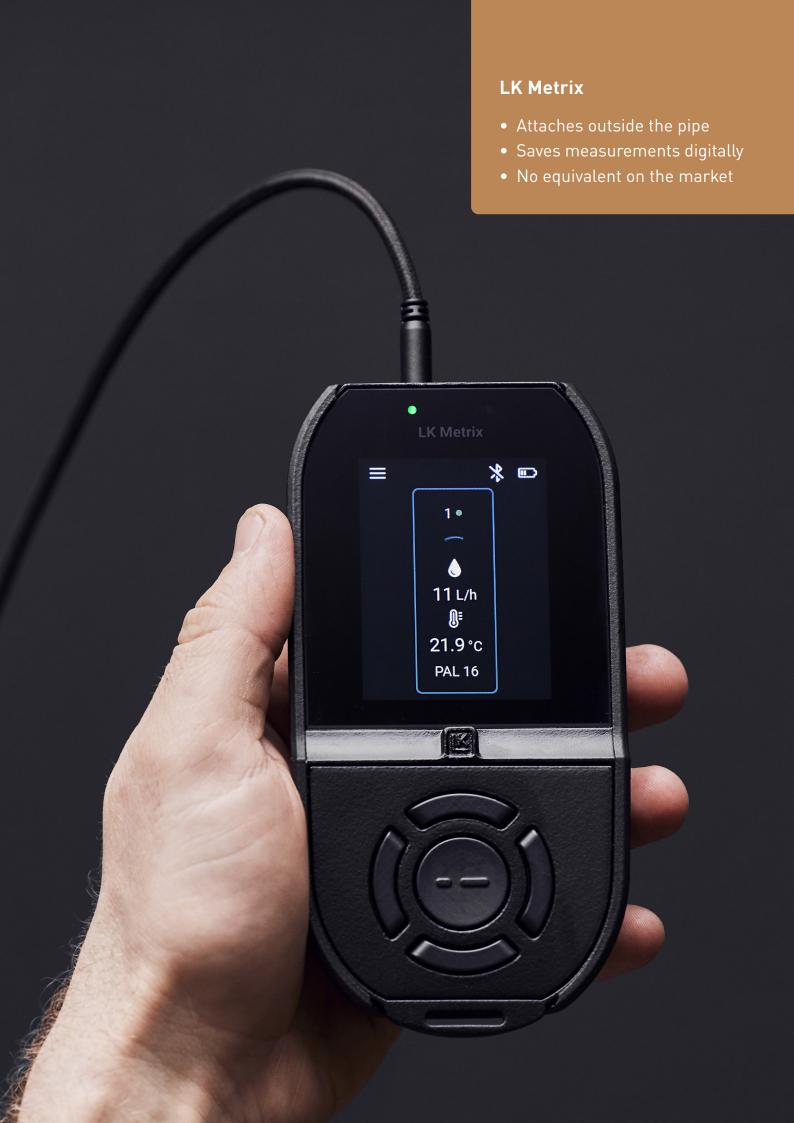

## **LK Metrix Measuring Tool** Measures on the outside of the pipe

There is no equivalent to LK Metrix on the market. LK Metrix is simply a game changer when it comes to flow measurement.

#### Save your measurements

With the MyLK app, you can save your measurements digitally, which simplifies documentation.

#### Smarta sensors

A LED indicator clearly shows when the sensor is correctly positioned, and the measurement results are available the moment you connect the sensor to the handheld unit. The sensors are suitable for Multilayer pipes and PEX pipes with dimensions of 12–32 mm. Additional sensors for copper pipes and other materials will be available soon.