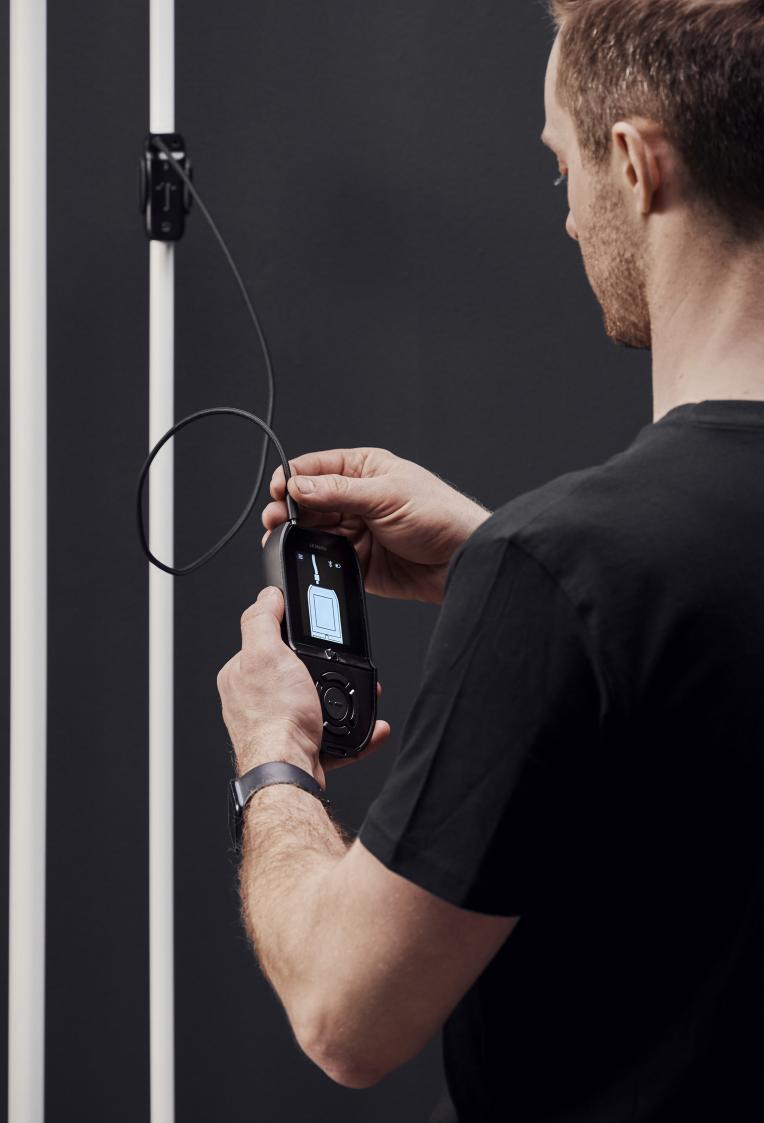

#### Efficient non-invasive measurement

LK Metrix measures on the outside of the pipe, eliminating the need for measuring valves and complicated installations. Flow problems can be identified and fixed quickly!

#### A revolution in your pocket

For HVAC companies and installers, the LK Metrix measuring tool is a game changer, as it measures on the outside of the pipe. Eliminating the need for measurement valves and complex installations.