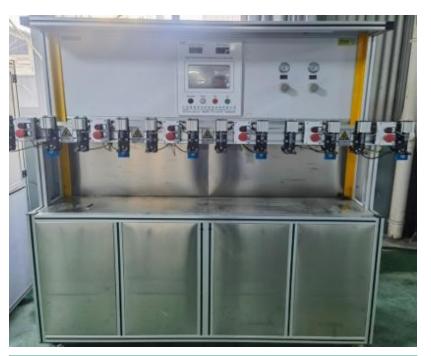

### **Facility**

Machine & Assembly Line

Machine & Assembly Line

Laboratory

Testing machine for tehrmal pulse and aging of flexible hoses

Flow rate tester

Laboratory

Tester for temperature cycling test

Salt spray testing machine

Laboratory

Tester for burst pressure

High Precession Air-tightness Test Machine

Laboratory

3-in-1 testing machine for bending, swinging, and tensile strength

Falling Sad Abrasion Tester