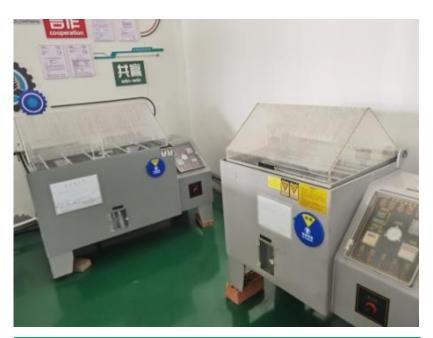

Salt spray testing machine

Laboratory

Tester for burst pressure

High Precession Air-tightness Test Machine

Laboratory

3-in-1 testing machine for bending, swinging, and tensile strength

Falling Sad Abrasion Tester