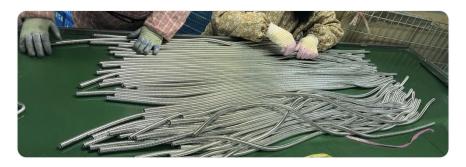

# Production Knitted Hose Product

Knitted Hose Production Procedures 100% Inspection For Nut, Insert core, Washer and Fitting Parts Assembling 100% Inspection **Full Inspection** (Leakage Checking) Random Inspection **Braiding Hose Cutting Hose Pressing Hose** 100% inspection **Wire Collecting** 