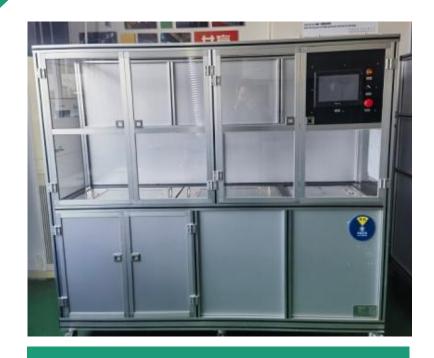

### **Facility**

Machine & Assembly Line

Machine & Assembly Line

Laboratory

Testing machine for tehrmal pulse and aging of flexible hoses

Flow rate tester

Laboratory

Tester for temperature cycling test

Salt spray testing machine

Laboratory

Tester for burst pressure

High Precession Air-tightness Test Machine

Laboratory

3-in-1 testing machine for bending, swinging, and tensile strength

Falling Sad Abrasion Tester