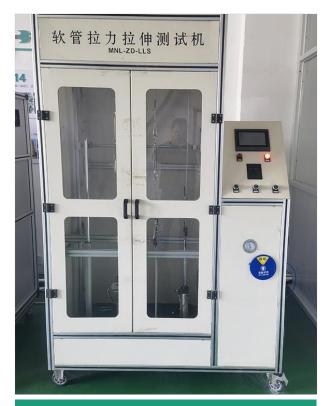

### **Facility**

Machine & Assembly Line

Machine & Assembly Line

Laboratory

Testing machine for tehrmal pulse and aging of flexible hoses

Flow rate tester

Laboratory

Tester for temperature cycling test

Salt spray testing machine

Laboratory

Tester for burst pressure

High Precession Air-tightness Test Machine

Laboratory

3-in-1 testing machine for bending, swinging, and tensile strength

Falling Sad Abrasion Tester