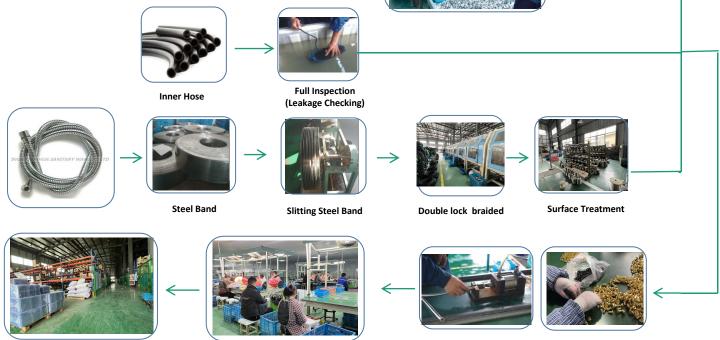

# Production Knitted Hose Product

Knitted Hose Production Procedures 100% Inspection For Nut, Insert core, Washer and Fitting Parts Assembling 100% Inspection **Full Inspection** (Leakage Checking) Random Inspection **Braiding Hose Cutting Hose Pressing Hose** 100% inspection **Wire Collecting** 