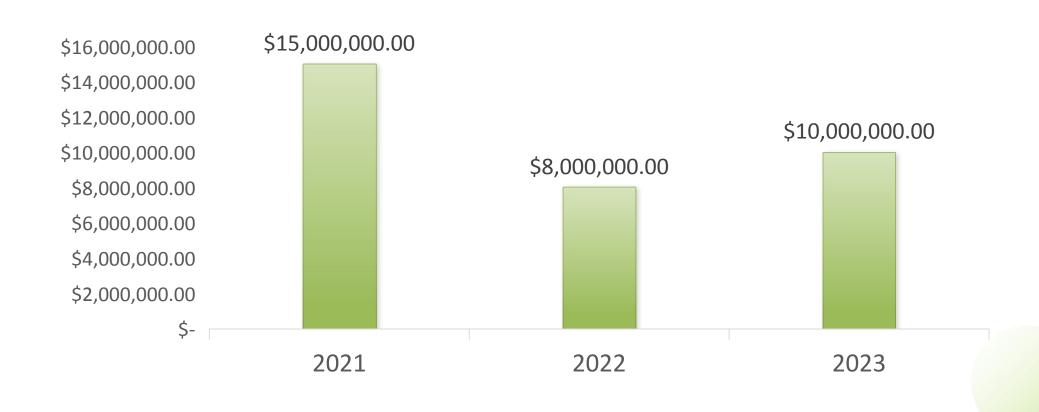

### **Product Catalog**





01

Toilet Seat (American Standard)





02

Toilet Seat (European Standard)





03

Bathroom
Cabinet & Vanity



## **Product Catalog**





04

**Dolly Trolley** 





05

**Smart Furniture** 





06

**Pet Furniture** 



## Capacity

| Product Name              | Pcs/Mon.(Now) | Pcs/Mon.(Max) |
|---------------------------|---------------|---------------|
| Moulded wood toilet seat  | 100,000       | 180,000       |
| MDF toilet seat           | 40,000        | 80,000        |
| Solid wood toilet seat    | 10,000        | 20,000        |
| Bathroom Cabinet & Vanity | 5,000         | 15,000        |
| Dolly Trolley             | 40,000        | 80,000        |
| Pet Furniture             | 5,000         | 80,000        |



#### **Annual Turnover**



**Annual Turnover** 



## Toilet Seat





## **Bathroom Cabinet & Vanity**

















## **Dolly Trolley**























## **Pet Furniture**

















**Electrostatic Spraying Workshop** 



**Electrostatic Spraying Workshop** 

Assembly Workshop



# **Toilet Seat Production Line- American Standard**

Different production standards, we have matched professional workshops and production equipment.





### Workshop





Wooden Workshop

Painting Workshop



**Drying Room** 

**PVC Veneer Workshop** 

**Packing Workshop** 









#### Workshop

We have a professional standard production line.









Packing Workshop





Wooden Workshop

Wooden workshop







**Testing Machine** 



Packing workshop

Finished Product Warehouse

**Bathroom Cabinet & Vanity**