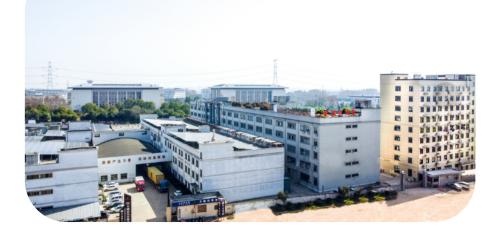

## Wanrong, your best choice!

• Year Of Export: 2003

• Location: Jinhua City, Zhejiang Province, China

• Of Staff: 150-160

• Of QC Staff: 14-15

Of R&D Staff: 3-4

• Of Workers: 110-120

• Factory Size: 26,666 Sq.M.(40mu)

• Building Area: 40,000 Sq.M.

• Export Rate: 95%

Annual Sales: about USD10 Million

• Container: about 300 Containers/Year

Main Market: Germany, France, UK, Italy, USA, South America,
 South Africa