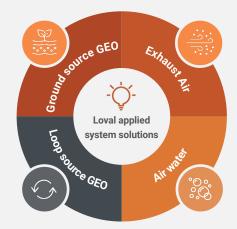

#### **GS-RANGE**

- Condenser GSC
- Evaporator GSE
- Range <30kW

#### LS-RANGE

- Condenser LSC
- Evaporator LSE
- Range <20kW</li>

#### **AW-RANGE**

• Condenser AWC • Range <30kW

#### **EA-RANGE**

• Condenser EAC

#### Range <30kW</li>