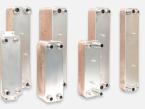

#### **GS-RANGE**

- Condenser GSC
- Evaporator GSE
- Range <30kW

#### LS-RANGE

- Condenser LSC
- Evaporator LSE
- Range <20kW</li>

#### **AW-RANGE**

• Condenser AWC • Range <30kW

#### **EA-RANGE**

• Condenser EAC

#### Range <30kW</li>