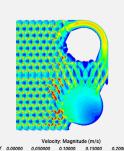

### • CFD optimized plates

- Asymmetric geometry
- Variable speed suitable
- Natural refrigerants

- 2-Phase heat transfer
- testing, R290
- Hydronic testing
- Burst test

- Cyclic pressure test
- Freeze test

**Computational Fluid** Dynamics (CFD)