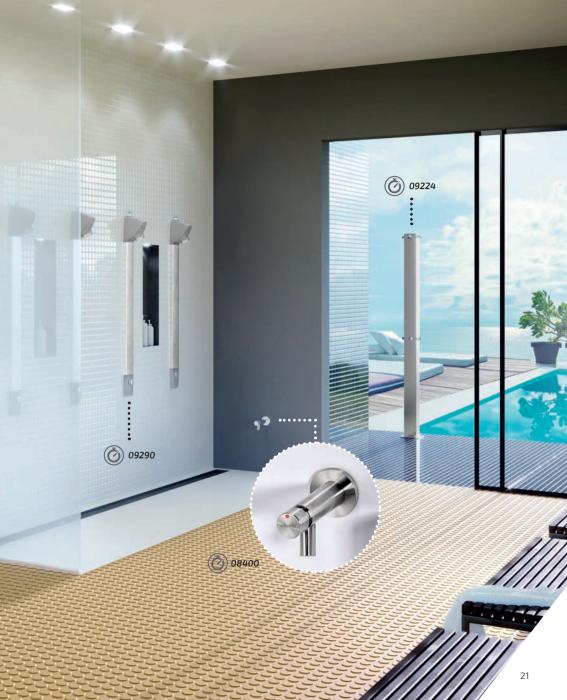

## **OUTDOOR SHOWERS**

M84DX-01000

## **OUTDOOR SHOWERS**

### AISI 316L STAINLESS STEEL

M84DX-01000

M84DX-03000