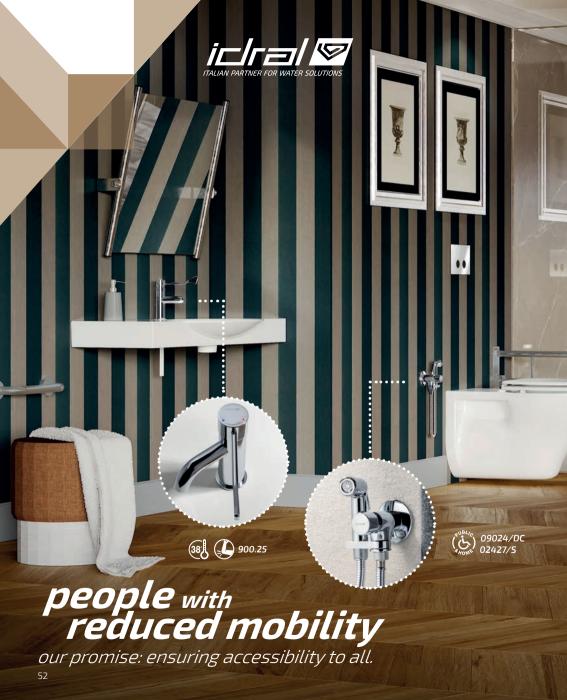

designed for people

#### Restaurant Bathrooms

Joy Coffee & Green,

Castelletto Ticino (Italy)

Interventions:
wal-mounted electronic
taps and electronic mixers
for washbasin and complete
bathroom solution for people
with low mobility (washbasins,
toilets, grab bars)