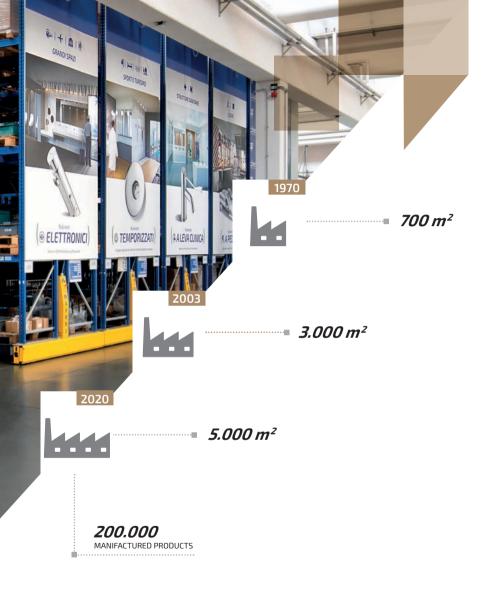

### **THE COMPANY**

Since 1970, IDRAL has been designing and manufaturing taps and sanitary products for use in public places.

The company boasts a solid experience, manufacturing expertise and all the agility necessary to meet the needs of an increasingly competitive environment, both in terms of quality and time-to-market.