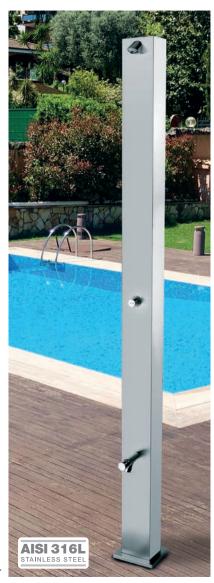

## **OUTDOOR SHOWERS**

M84DX-01000

## **OUTDOOR SHOWERS**

### AISI 316L STAINLESS STEEL

M84DX-01000

M84DX-03000