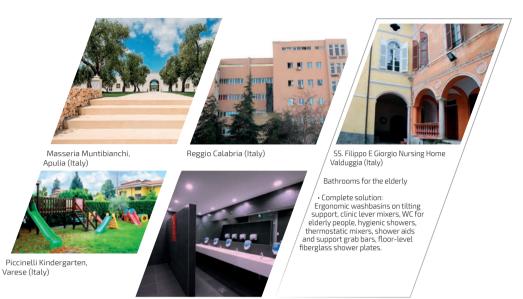

# references

Holy Trinity Hospital, Borgomanero (Italy)

Paediatric bathrooms

KIDS series washbasin mixers designed for children's needs.

L'Aurora Centre, Gozzano (Italy)

The Style outlets, Vicolungo (Italy)

Kindergarten of Mesenzana, Varese (Italy)

Techno Hub Trading LLC., Dubai (UAE)

Yacht Club Telimar, Sicily (Italy)

State Penitentiary (Bosnia)

Hotel Splendid, Baveno (Italy)

All images in this catalogue are the property of Idral SpA and included for illustrative purposes only. Copying and reproduction of the contents and images in any form is prohibited. We reserve the right to change product specifications without prior notice in order to improve the products.