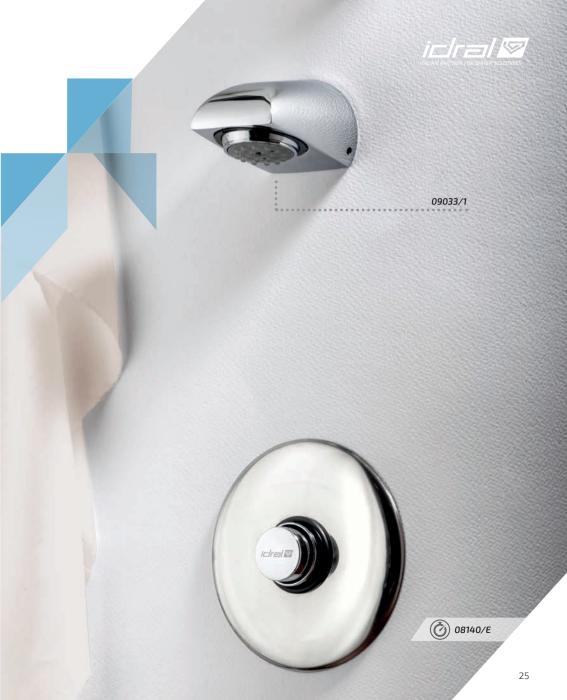

## **OUTDOOR SHOWERS**

M84DX-01000

## **OUTDOOR SHOWERS**

### AISI 316L STAINLESS STEEL

M84DX-01000

M84DX-03000