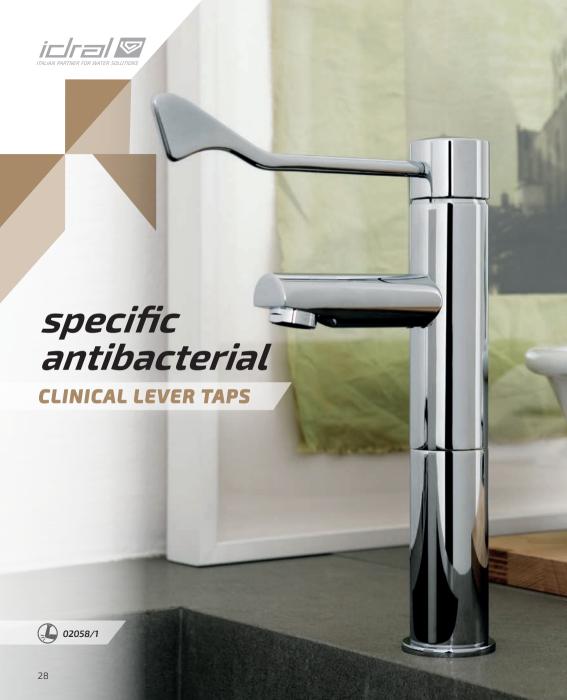

## **CLINICAL LEVER THERMOSTATIC MIXER**

# **CLINICAL LEVER THERMOSTATIC MIXER**

stylish and resistant solutions