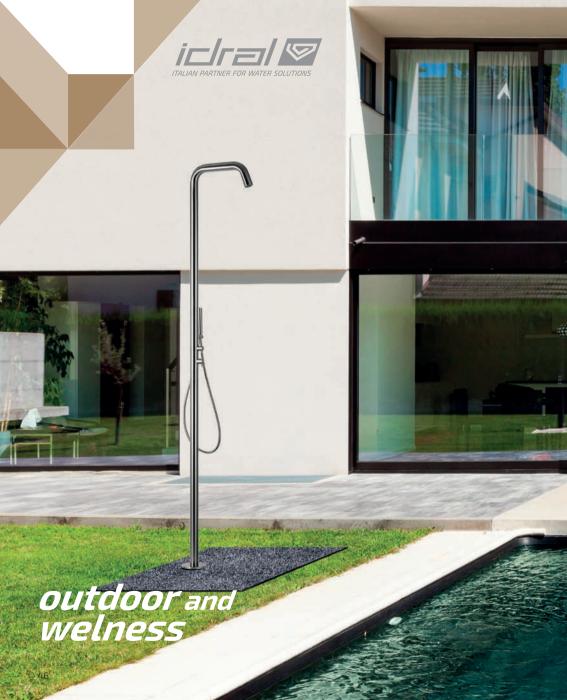

## **OUTDOOR SHOWERS**

M84DX-01000

## **OUTDOOR SHOWERS**

### AISI 316L STAINLESS STEEL

M84DX-01000

M84DX-03000