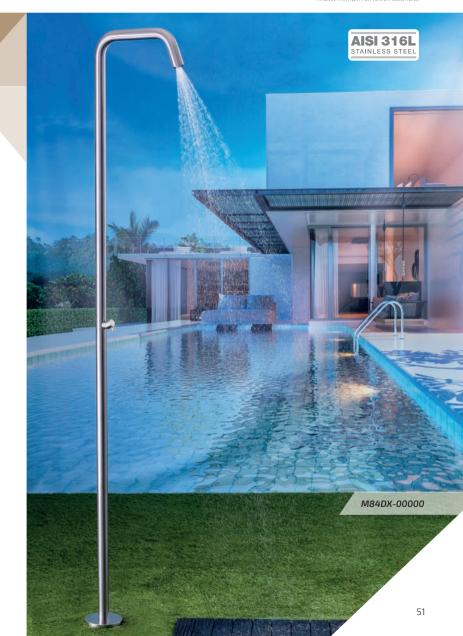

## **OUTDOOR SHOWERS**

M84DX-01000

## **OUTDOOR SHOWERS**

### AISI 316L STAINLESS STEEL

M84DX-01000

M84DX-03000