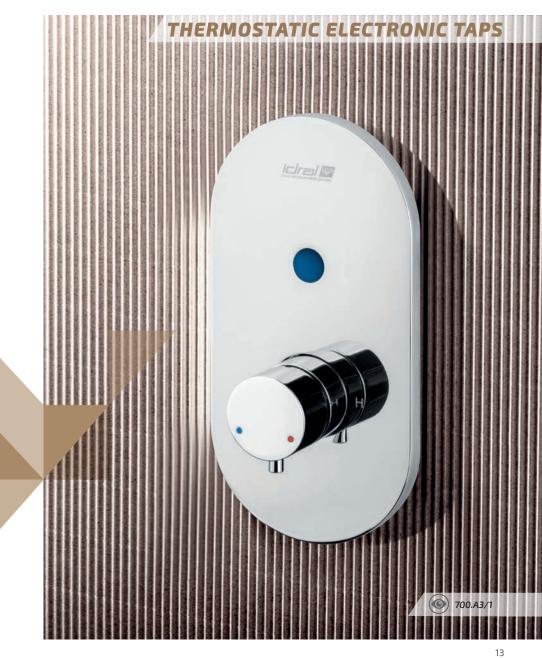

## **ELECTRONIC TAPS**

# **ELECTRONIC TAPS**

# **ELECTRONIC TAPS**

700.A9/1

(iii) 184M2-00000