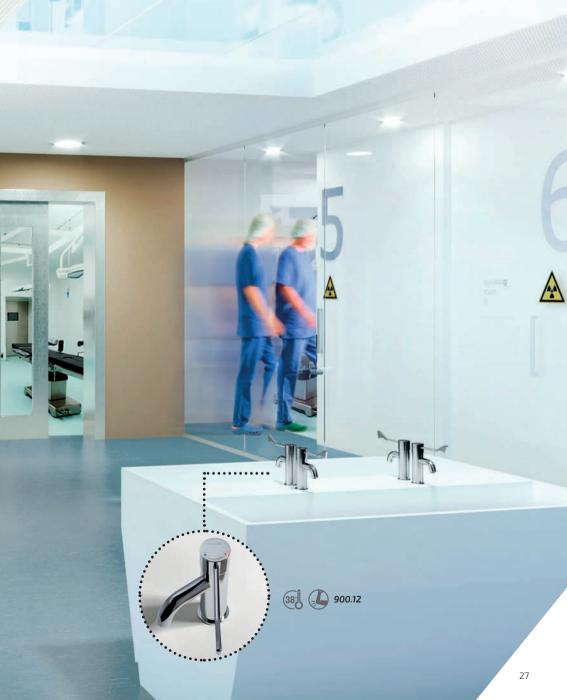

# healthcare facilities

full range solutions for hygiene and safety.

## **CLINICAL LEVER THERMOSTATIC MIXER**

# **CLINICAL LEVER THERMOSTATIC MIXER**

stylish and resistant solutions