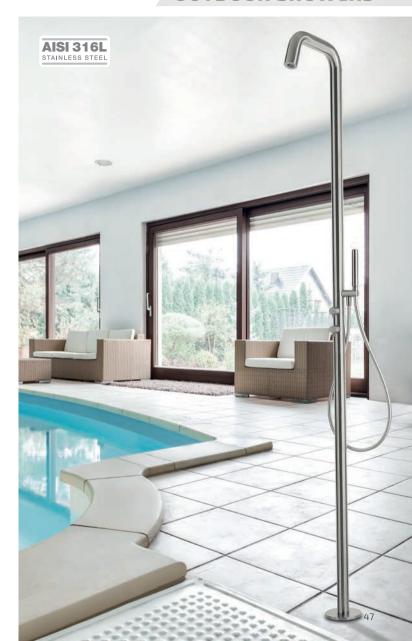

## **OUTDOOR SHOWERS**

M84DX-01000

## **OUTDOOR SHOWERS**

### AISI 316L STAINLESS STEEL

M84DX-01000

M84DX-03000