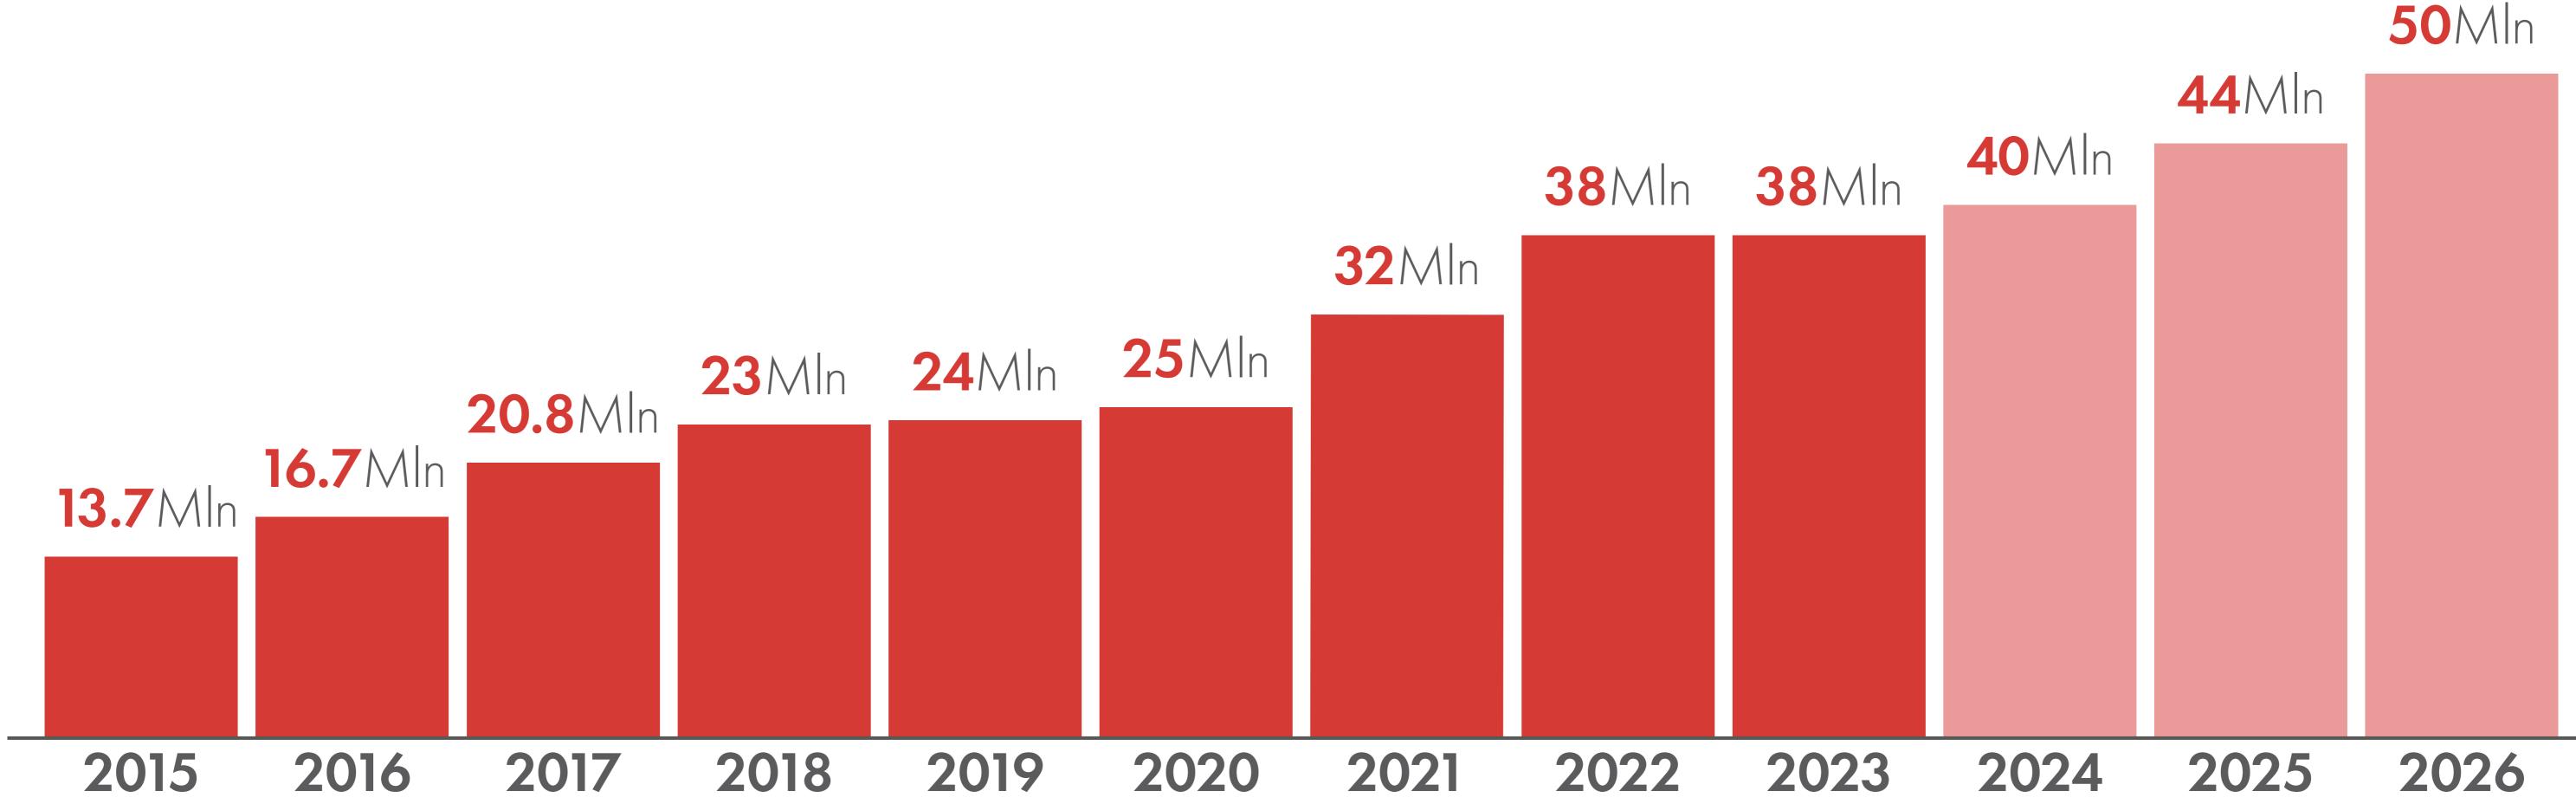

#### Growth and Development Hard work and an efficient business strategy: Lopigom has increased its turnover by more than **200%** and targeting to reach the **50 million€** turnover **by 2026**