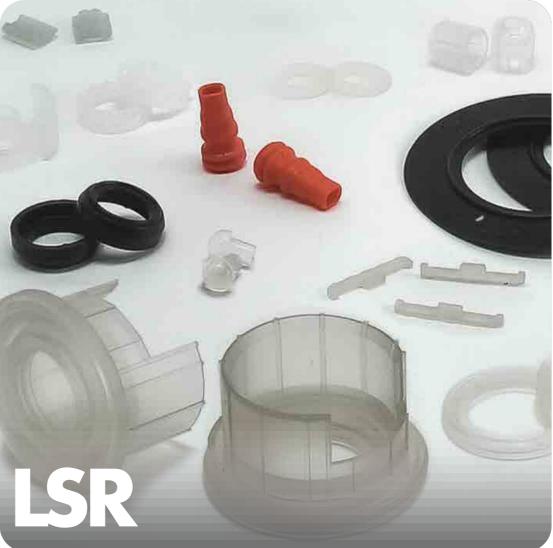

### Natural rubber EPDM NBR AEM HNBR CR CIIR ACM ... Silicone rubber and fluorinated rubber VMQ FVMQ LSR FKM FFKM ...