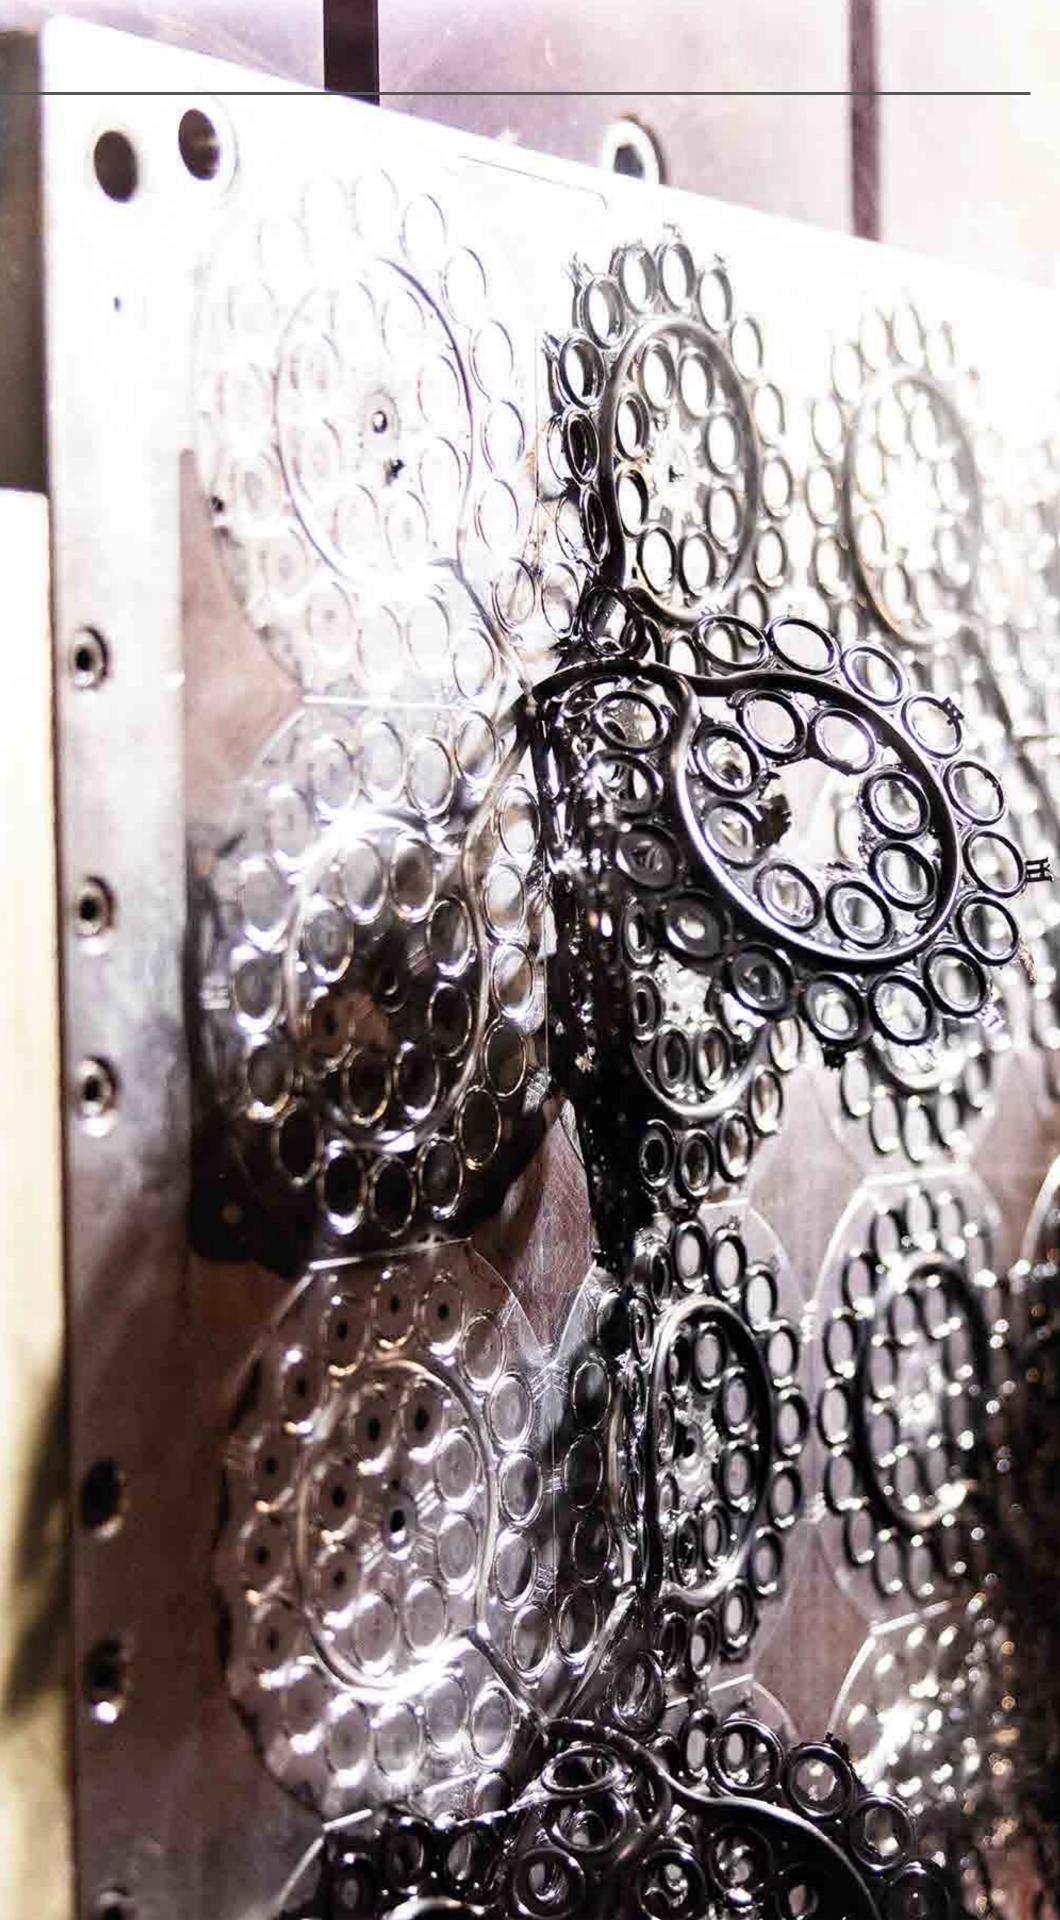

# RUBBER department

44%

Injection machines 25

## Range of tons from 190 to 520