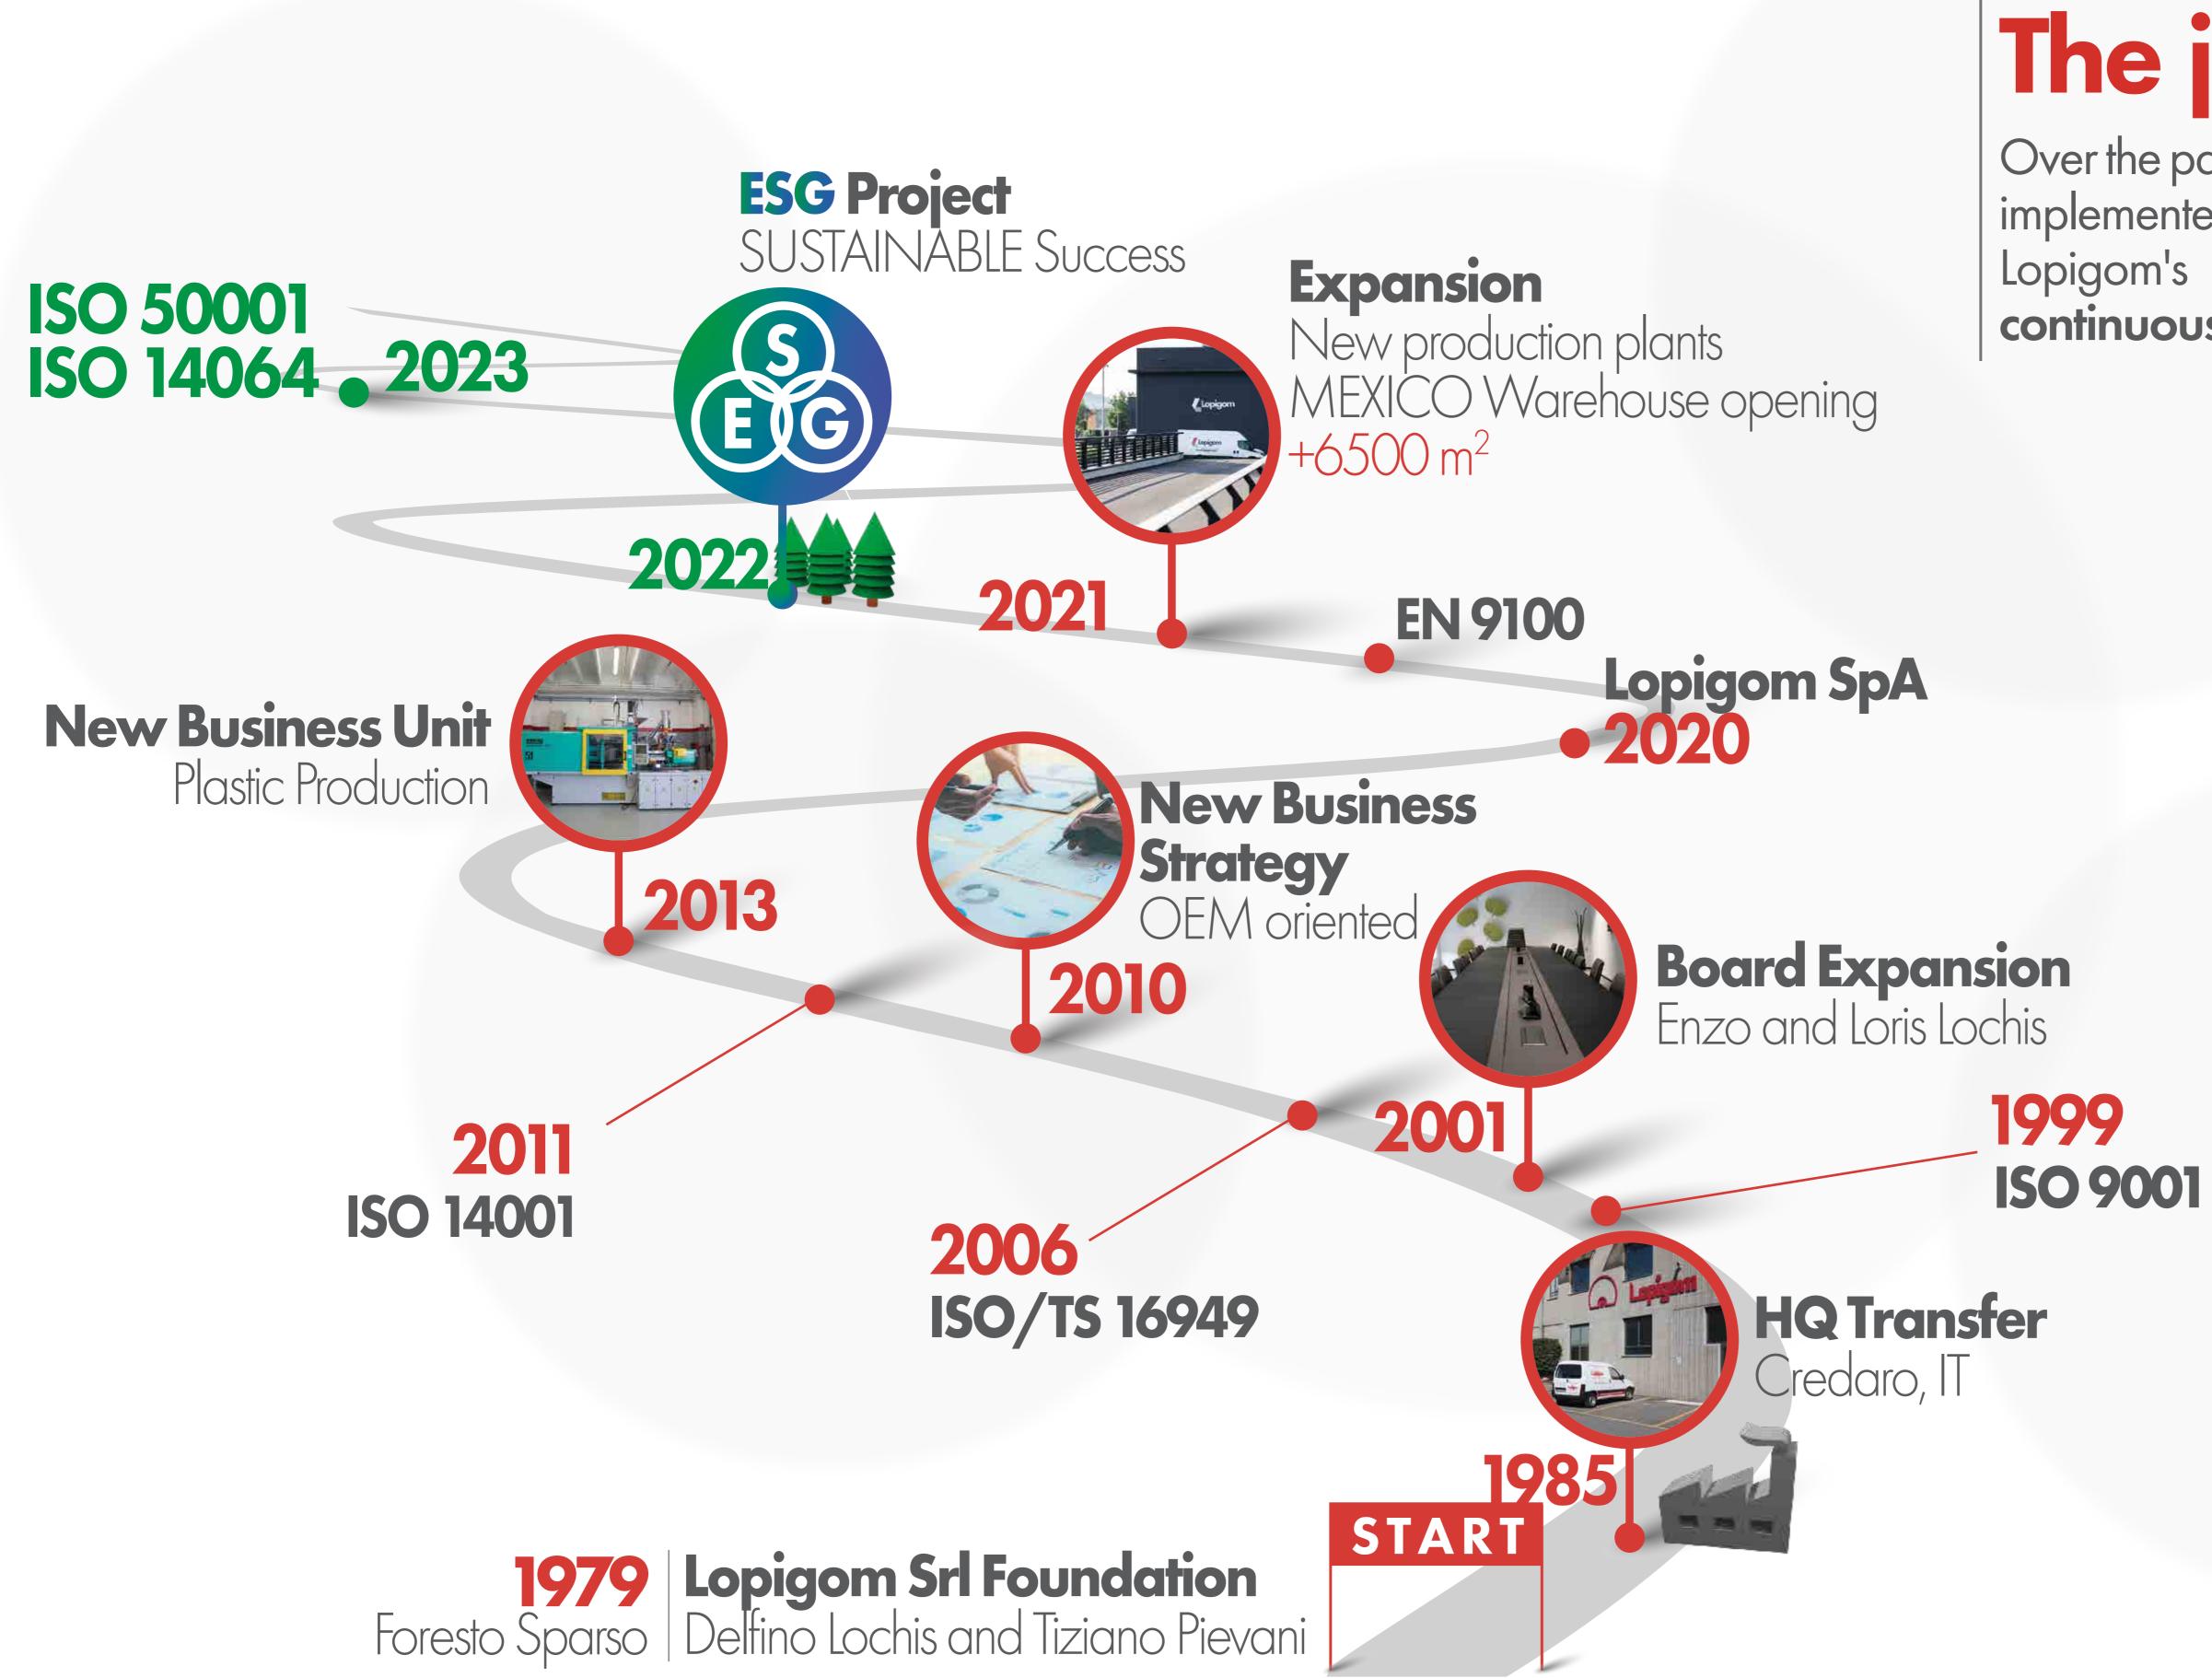

### The journey

Over the past decade, the **development strategy** implemented has been enlightening for Lopigom's growth, devoted to innovation and continuous improvement.

where w

Lopigom

are today

#### Growth and Development Hard work and an efficient business strategy: Lopigom has increased its turnover by more than **200%** and targeting to reach the **50 million€** turnover **by 2026**