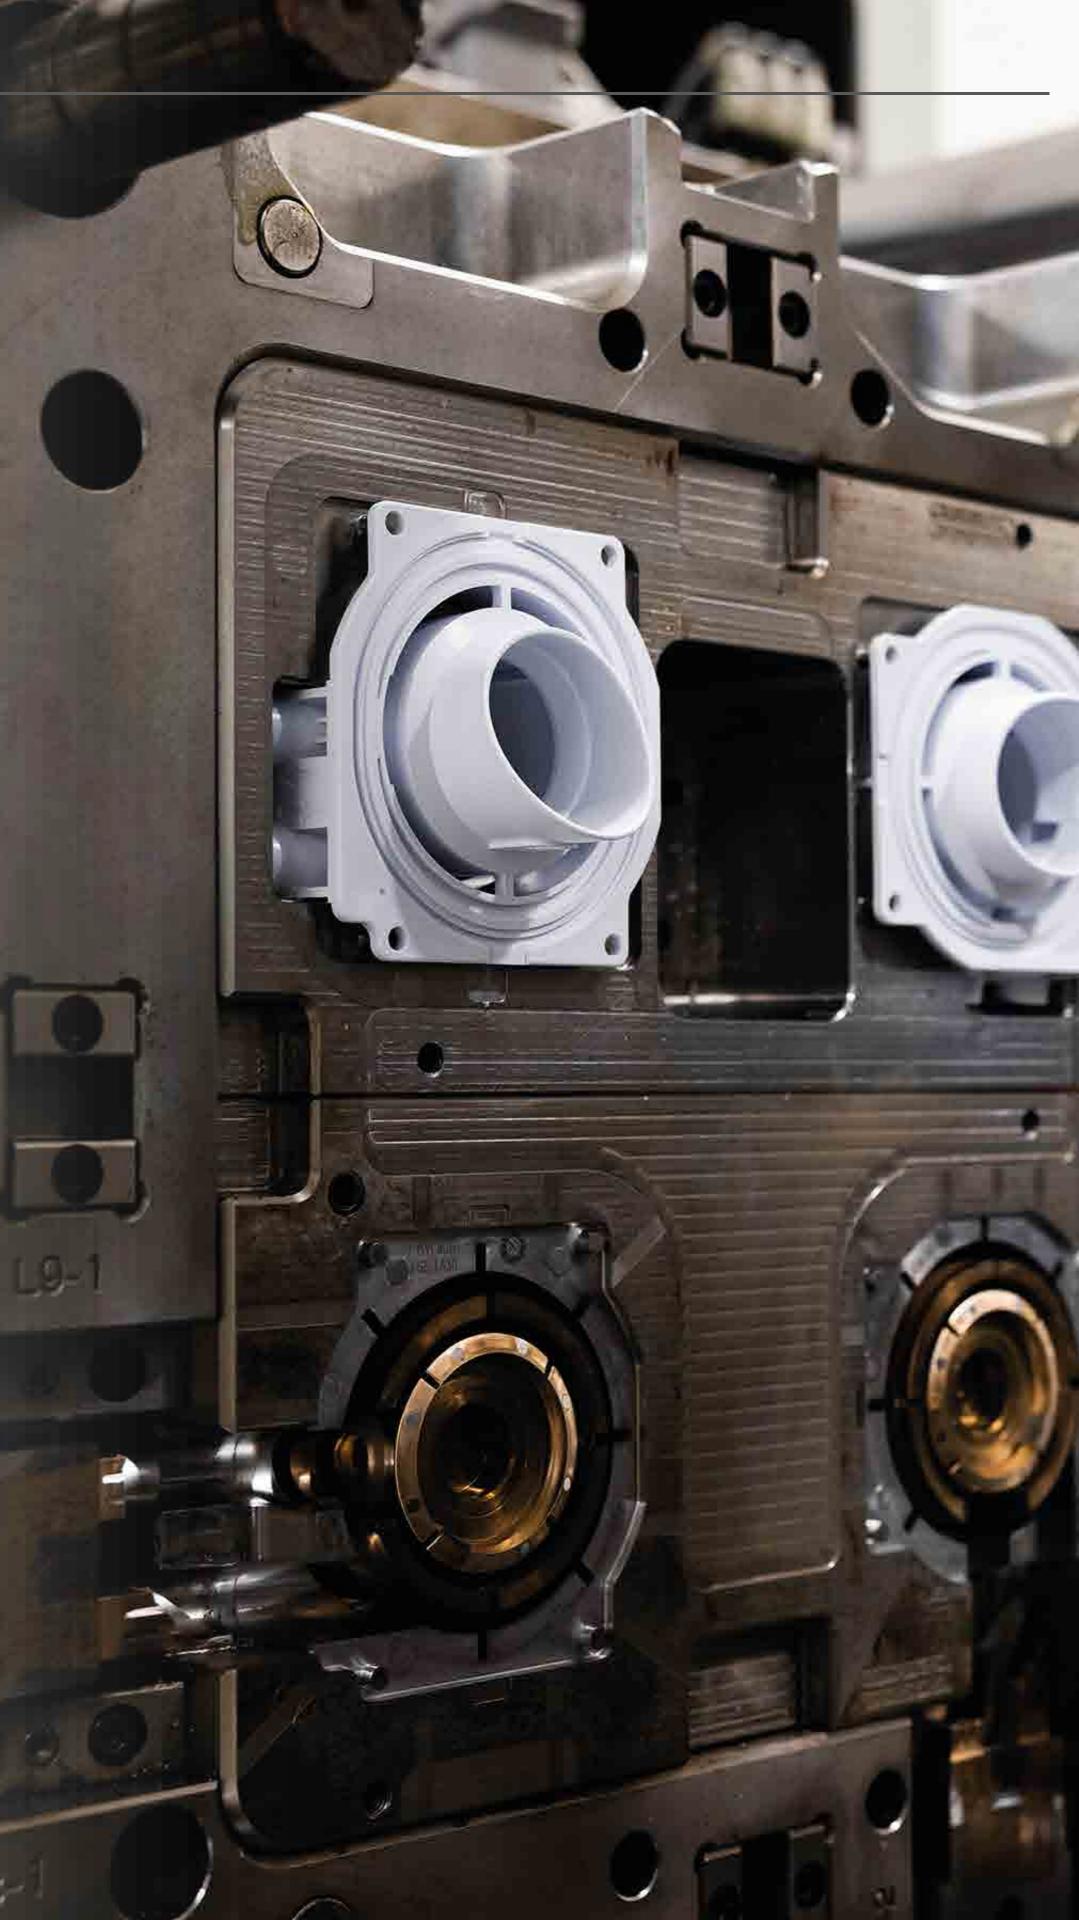

#### Moulding technology Monocomponent **2K 3K**

Range of tons from 160 to 380

Advanced inspection with **3D ZEISS** 

Injection moulding machines