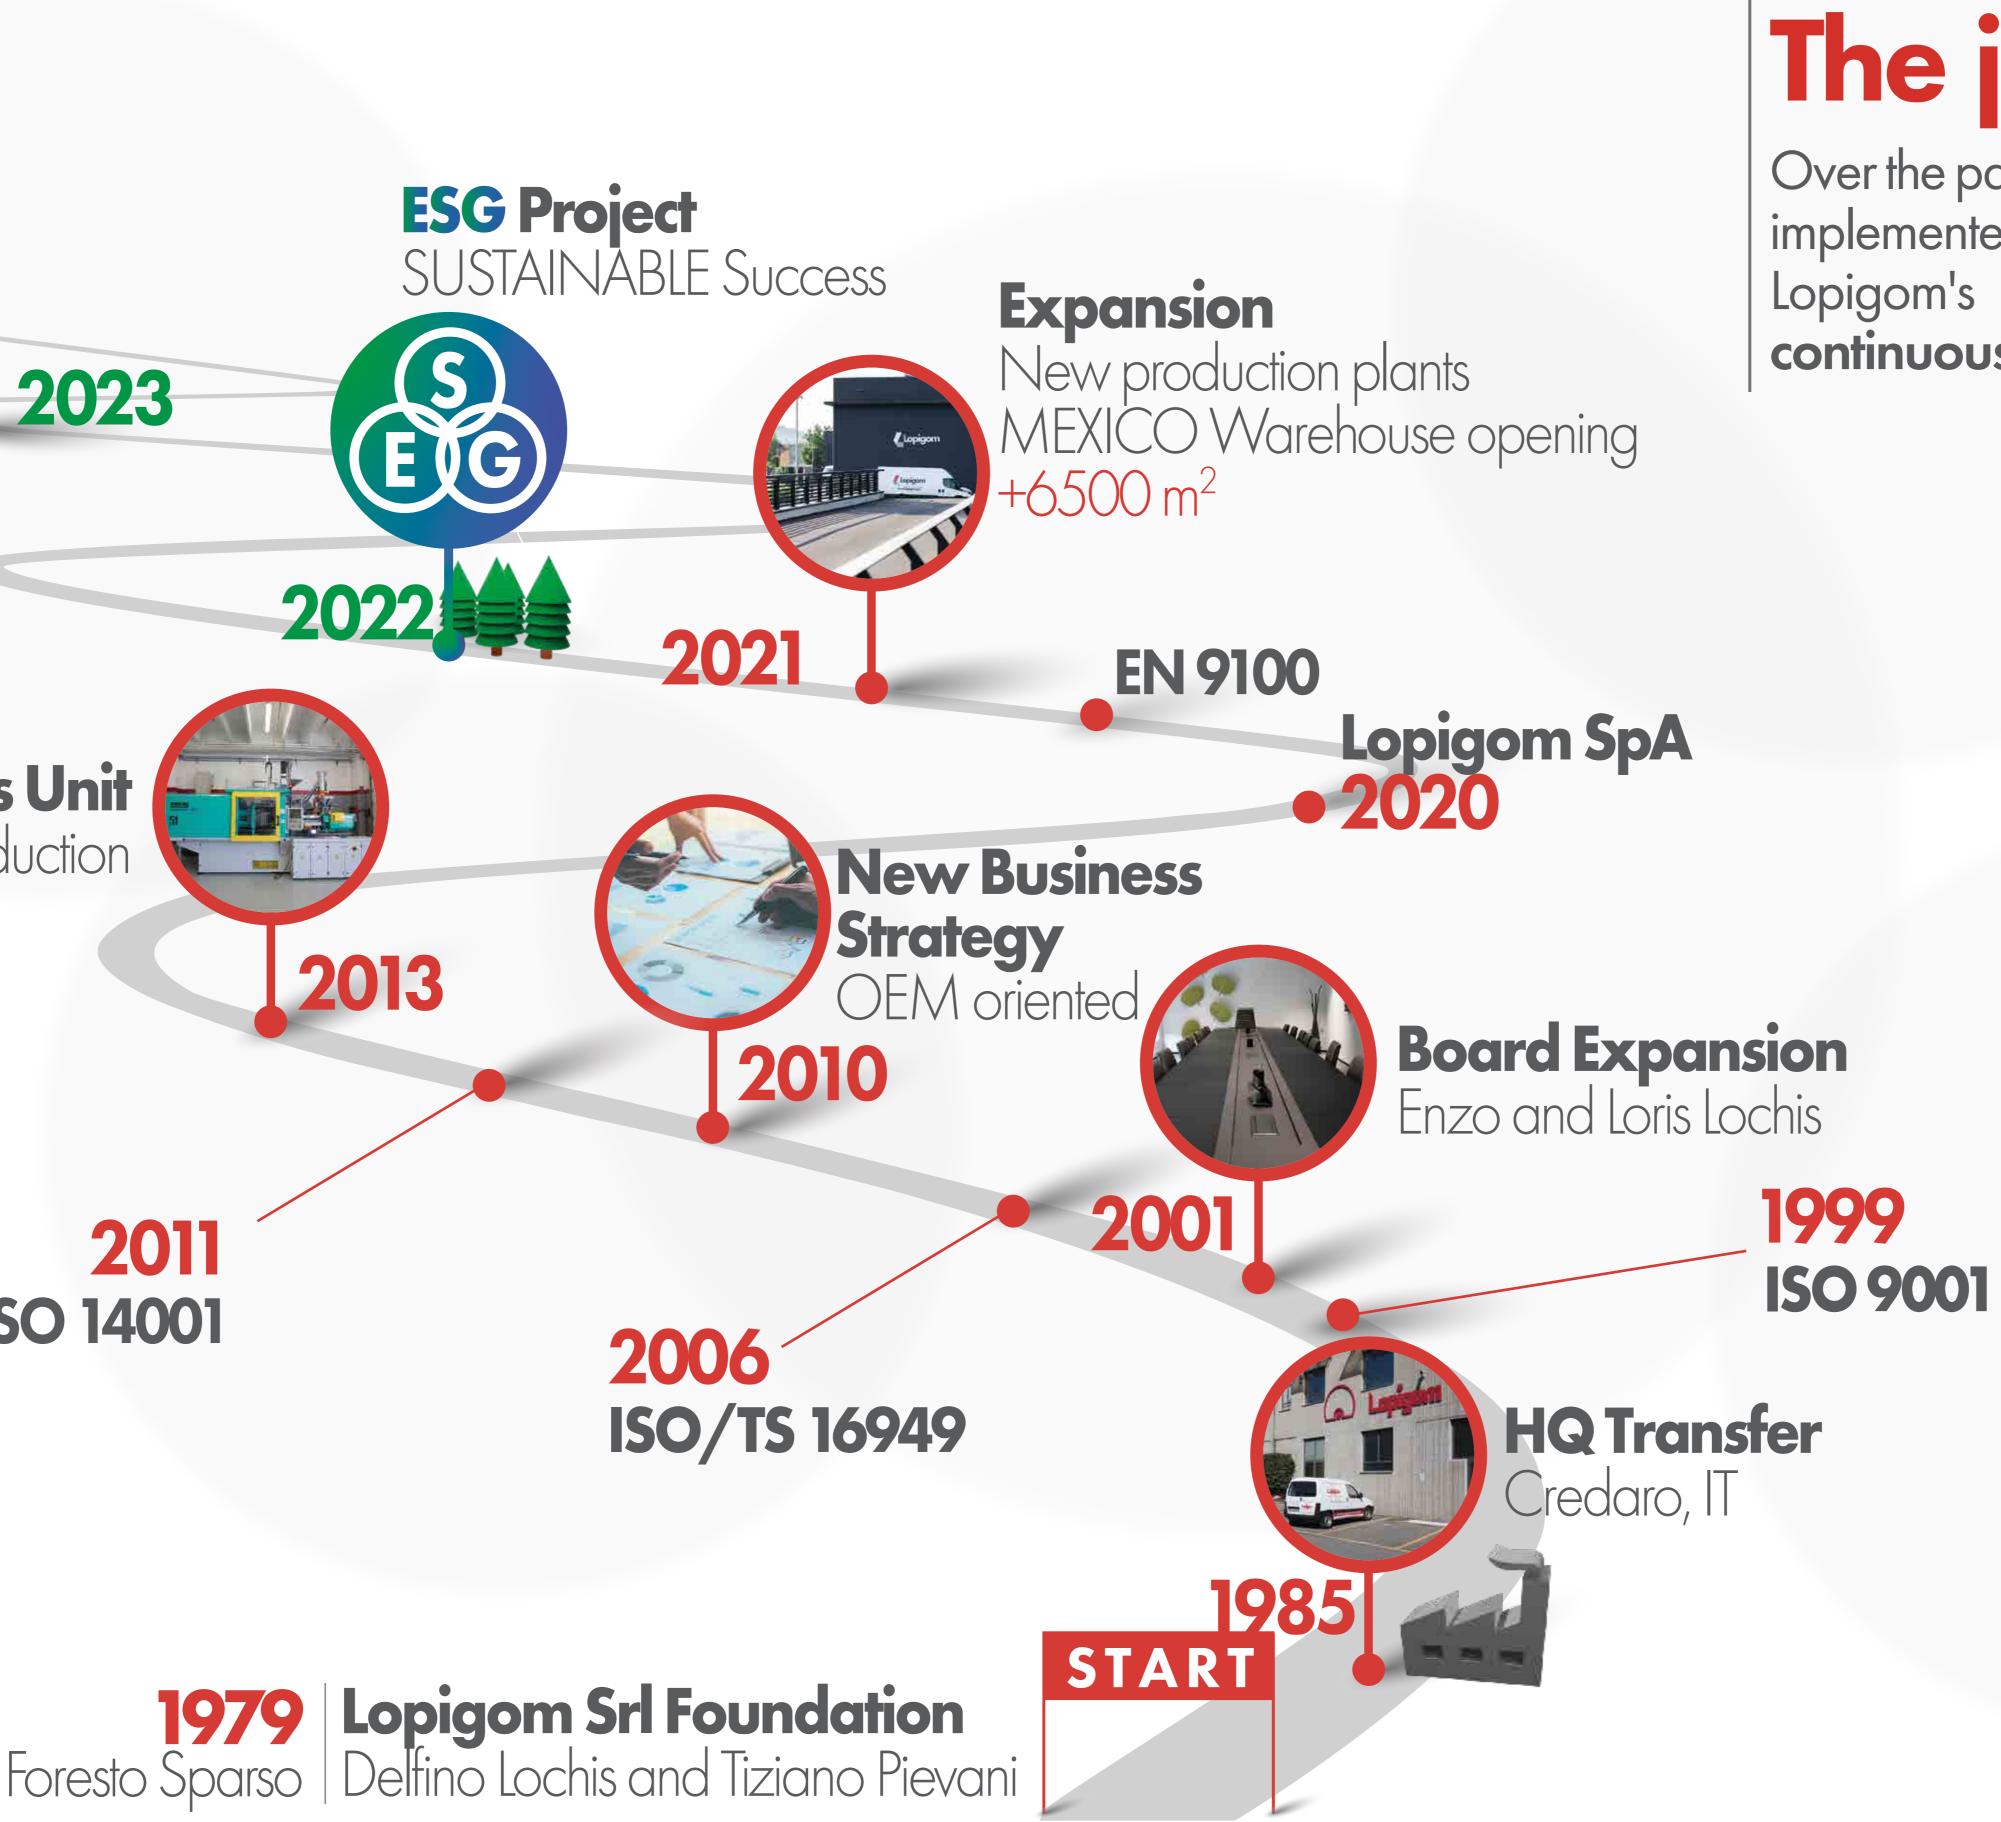

### The journey

Over the past decade, the **development strategy** implemented has been enlightening for Lopigom's growth, devoted to innovation and continuous improvement.

where w

Lopigom

are today

#### Growth and Development Hard work and an efficient business strategy: Lopigom has increased its turnover by more than **200%** and targeting to reach the **50 million€** turnover **by 2026**