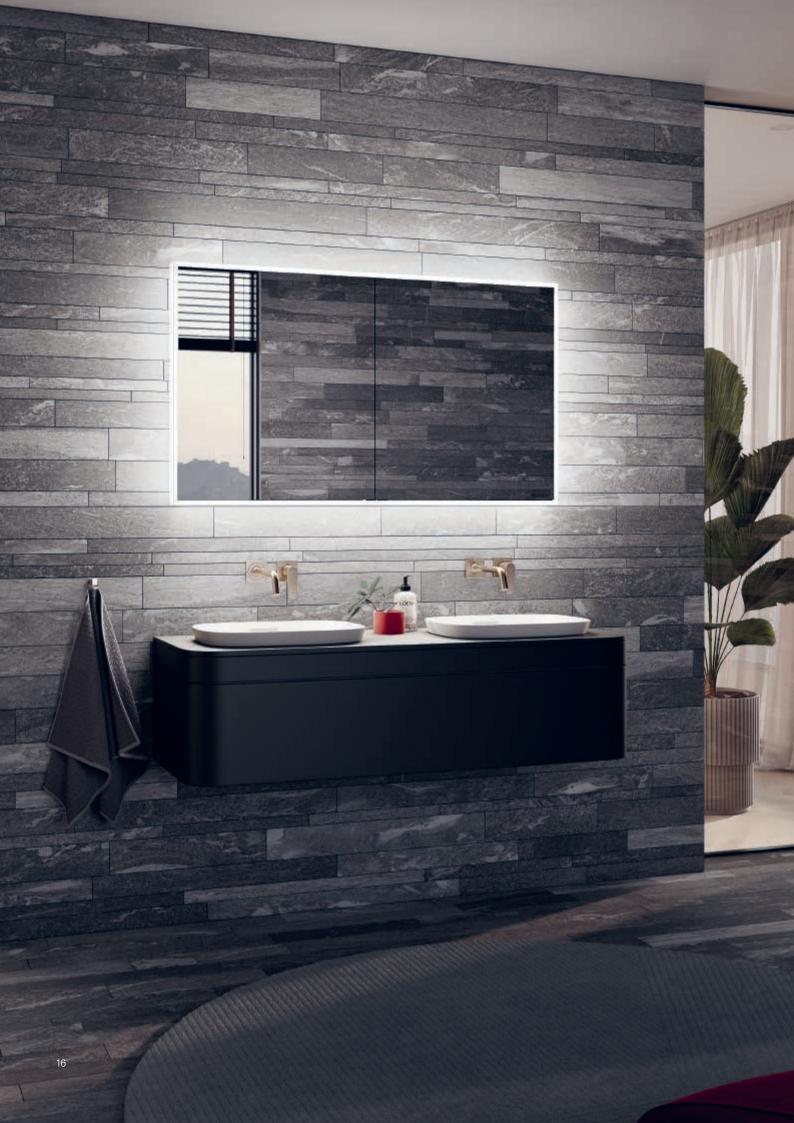

### Schneider GLOW classic HCL

Inspired by the play of light from rays of the evening sun reflected in Lake Walensee. Schneider GLOW classic HCL reveals the enchanting elegance of 360-degree luminosity and awakens emotions of very special moments of well-being.

Schneider GLOW classic HCL is surrounded by a narrow LED light frame, which gives distinction to the unmistakably elegant design.

### Perfection in a rhythm of its own

The Human Centric Lighting (HCL) function supports biologically effective lighting: the latest LED technology automatically adapts the light to the user's biorhythm, meeting different needs at different times of day.

### The consummate mirror cabinet

Schneider GLOW classic HCL sets the standard in the superlative class of mirror cabinets. The light can be steplessly dimmed and the light colour can be easily adjusted – from candlelight (2000 K) to bright daylight (6500 K). The ambience is transformed at the touch of a button, supporting any activity in front of the mirror, such as application of make-up, shaving or styling of hair.

With its wide range of control options, Schneider GLOW classic HCL gives architects and users latitude in personal lighting design, guaranteeing unparalleled comfort and convenience.