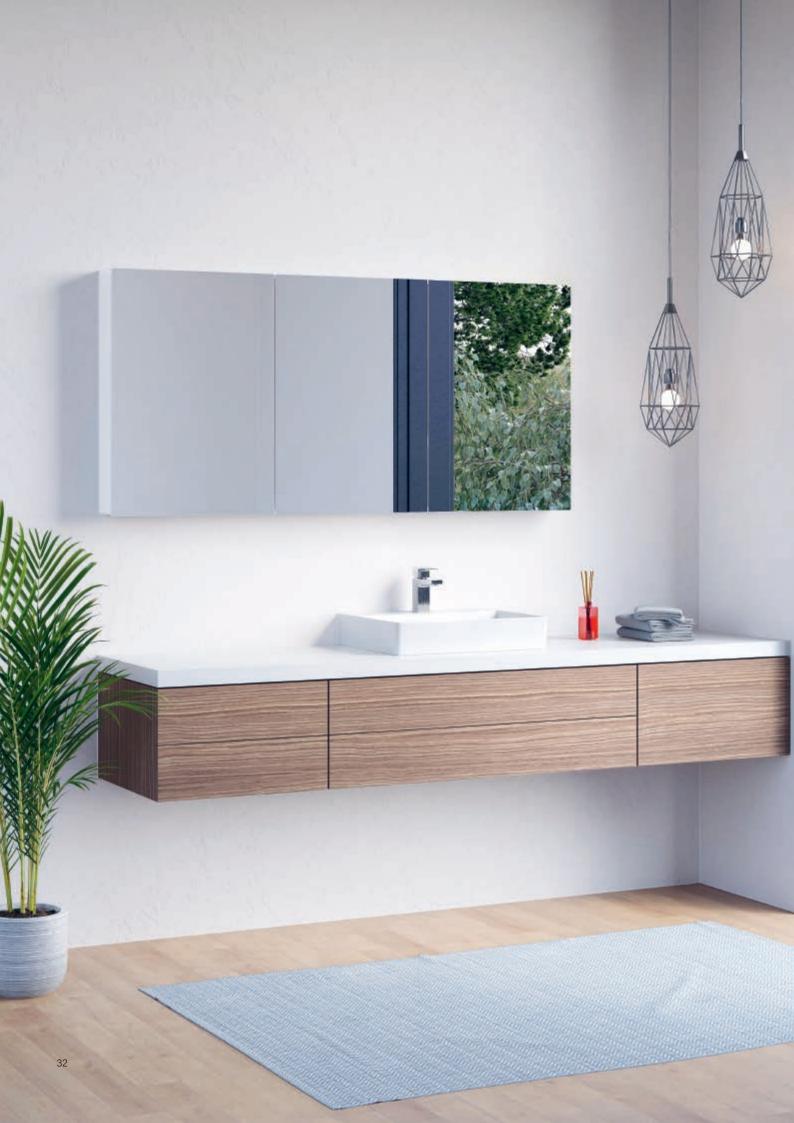

### Schneider **EASY**

Featuring ample space, power and continuously adjustable glass shelves instead of built-in lighting, Schneider EASY is intelligently reduced to the essentials: a mirror and cabinet.

### A great cabinet for small budgets

Schneider EASY offers exactly what a mirror cabinet needs to, including plenty of space, an interior that adapts to the needs of the use, and electricity for hairdryer, razor and more.

### Less is more

Schneider EASY dispenses with lighting. This is not only easier on your budget, but also gives you the freedom to implement your own bathroom lighting concept. The continuously adjustable glass shelves also provide plenty of latitude to furnish the interior according to your requirements.

The mirror cabinets of Schneider EASY consist of white-lacquered aluminium profiles manufactured in Switzerland in trusted Schneider quality. The material is extremely durable and easy to clean.

In the international version, the mirror cabinet is equipped without a socket.