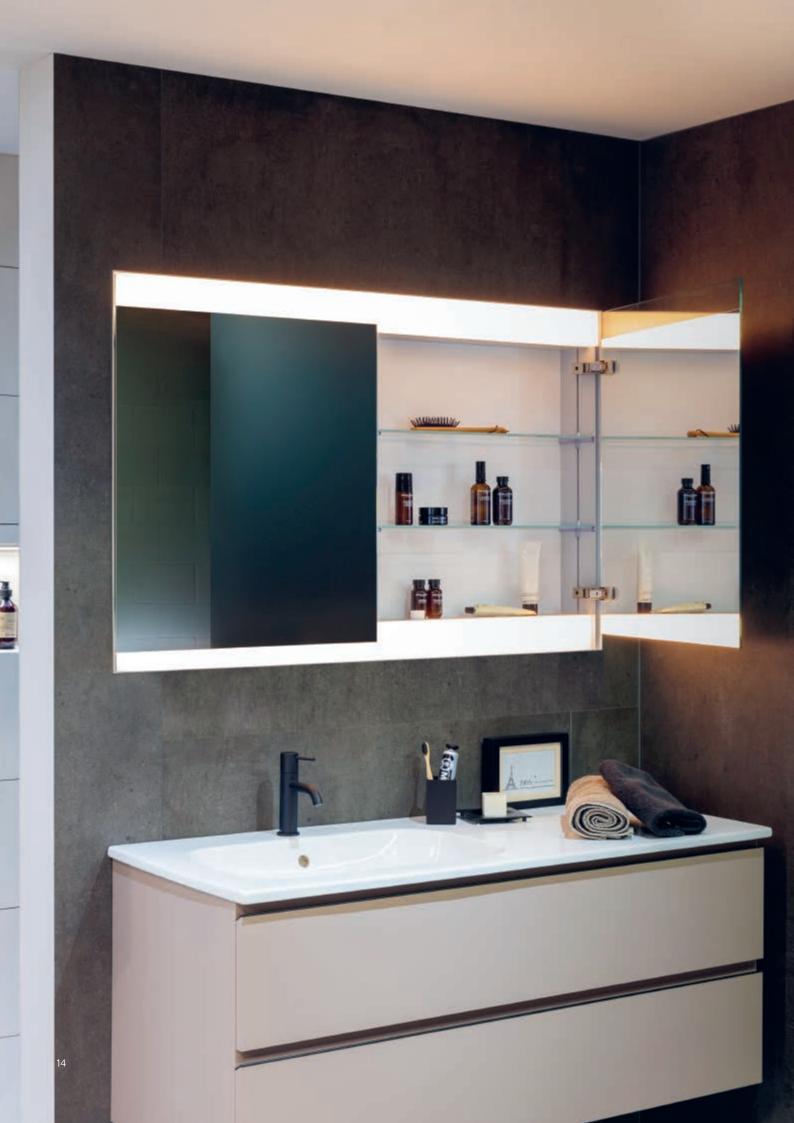

### Schneider FILO HCL

Experience when wall and mirror cabinet merge. As a master of flush-fitted aesthetics, the Schneider FILO HCL brings wall and mirror together in seamless harmony.

### With refined restraint

Schneider FILO HCL is the first flush-mounted mirror cabinet from Schneider. It can be installed in any wall, from GIS installation systems to brick and drywall partitions. With its refined restraint, it meets the highest aesthetic standards for bathrooms. The backlit handle niche radiates discreet light and makes opening the mirror cabinet particularly comfortable and convenient.

### Light adapted to the time of day

The Human Centric Lighting (HCL) function supports biologically effective lighting: the light adapts to the user's biorhythm, meeting different needs at different times of day. Schneider FILO HCL emits the right light for every activity - from make-up application to shaving through to relaxation. The light colour can be adjusted from candlelight (2000 K) to daylight (6500 K) using the app or membrane keypad.

### **Installation frame**

Can be installed in a flush-mounted version with a dedicated INSTALLATION FRAME and BOX.

### **Properties**

### App

Convenient control of lighting functions using the integrated membrane keypad or via App.

### Opening the cabinet

Optimum cabinet opening thanks to backlit handle niche.

### **Installation frame**

Can be installed flush with the surface and with particular ease in any wall thanks to the Schneider installation frame.

### **Colours**

White

Grey