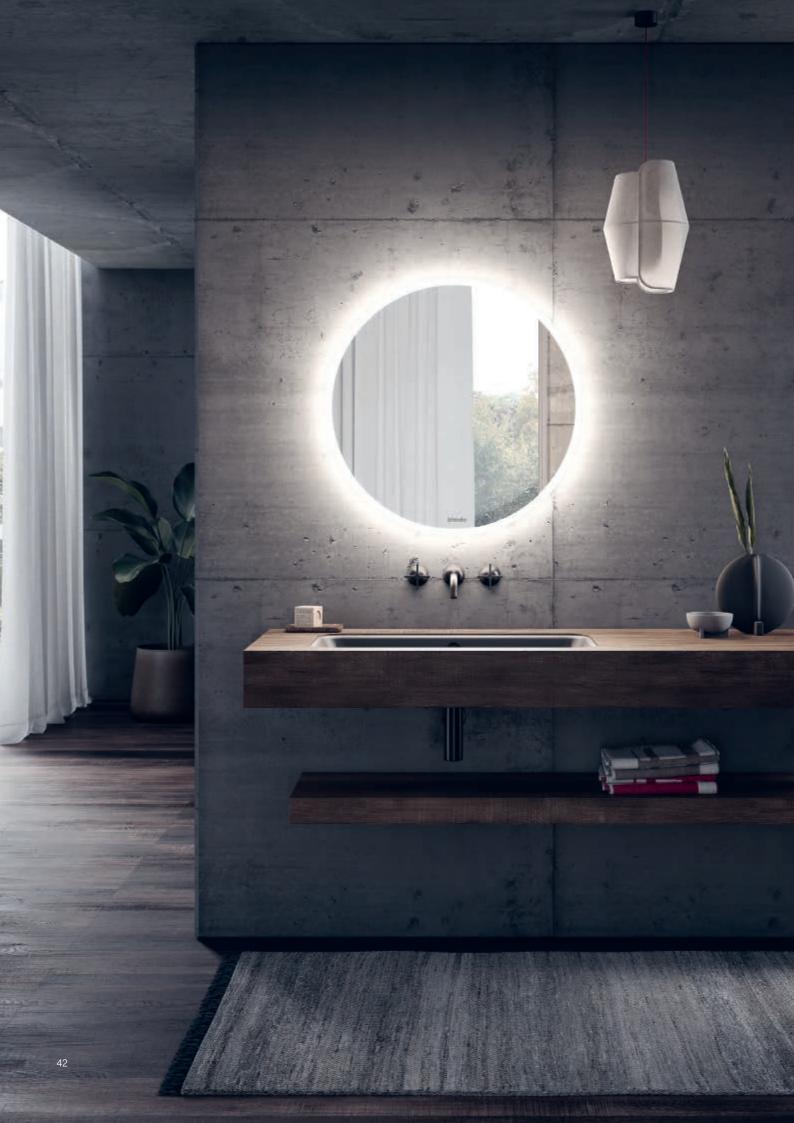

# Schneider GLOW LED

Schneider GLOW LED is the round illuminated mirror that combines the best of both worlds: indirect light creates an atmospheric ambience, while the direct light simultaneously illuminates your face with no glare.

Inspired by the play of light from rays of the evening sun reflected in Lake Walensee. Schneider GLOW LED reveals the enchanting elegance of 360-degree luminosity and awakens emotions of very special moments of well-being.

# Simple design, round and on-trend

The combination of direct and indirect light in a round illuminated mirror makes Schneider GLOW LED the ideal choice for rooms such as a guest WC. With its round shape, which is as on-trend as the simple, pared-back design, it makes a real style statement.

### Ideal for a small bathroom

Combined with a main switch on the wall, Schneider GLOW LED eliminates the need for an additional light source in a small to medium-sized bathroom. The best LED quality currently on the market keeps energy consumption to a minimum.

# Colour

White

Diameter 73