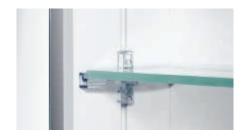

### Storage space

Glass shelf and swivel arm offer space for your favourite products.

### Glass shelves

Continuously adjustable glass shelves.

### **Properties**

Glass shelves Continuously adjustable glass shelves.

### **Properties**

**Glass shelves**Continuously adjustable glass shelves.

**Lighting function**The lighting at the top can now be dimmed using a button.

### **Furnishings with flexibility**

The luminaire columns are equipped with durable LEDs in the light colours 3000 K (warm white) or 4000 K (neutral white). The continuously adjustable glass shelves, in true Schneider fashion, allow the cabinet to be furnished with great flexibility to suit your own needs and toiletries.

### Less is more

Schneider EASY dispenses with lighting. This is not only easier on your budget, but also gives you the freedom to implement your own bathroom lighting concept. The continuously adjustable glass shelves also provide plenty of latitude to furnish the interior according to your requirements.

### A proven Schneider feature

Thanks to continuously adjustable glass shelves, the interior of the cabinet can be easily adapted to your needs.

# Continuously adjustable glass shelves

The beloved Schneider system featuring continuously adjustable glass shelves.