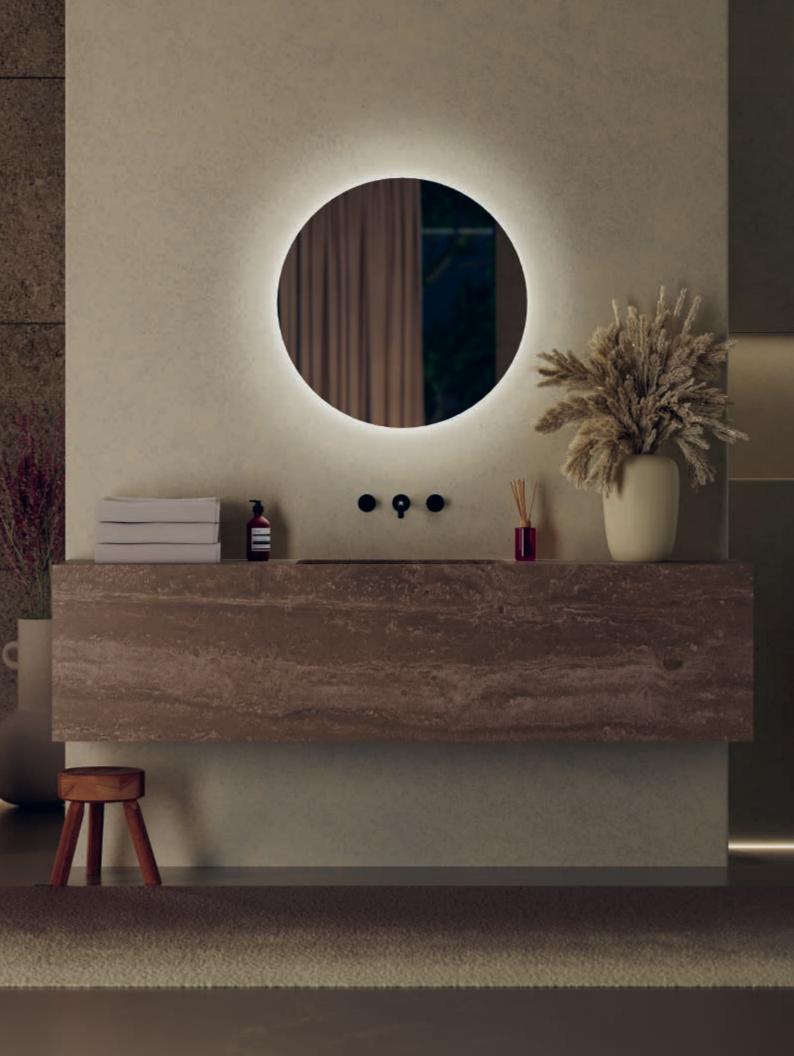

### Schneider **LUNE** D2W

Immerse yourself in a new realm of well-being: the round mirror cabinet – the first of its kind – captivates with its clean lines, mood lighting with Dim2Warm function, and premium materials.

### The moon has risen

Bright and clear in the sky, sleek and beautiful in your bathroom: Schneider LUNE D2W, the first round mirror cabinet, captivates with its clean lines, premium materials and enough storage space for all your favourite products. The dimmable halo effect casts you and your bathroom in a flattering light. Immerse yourself in the soothing ambience, in a new realm of well-being, and indulge in some you-time.

### **Dim2Warm function**

The glare-free light is emitted in an unbroken halo and can be continuously adjusted using the Dim2Warm function from bright daylight (6500 Kelvin with 100 percent luminosity) to warm white (2000 Kelvin with 30 percent luminosity).

### Winner of the Red Dot Award

The eye-catcher for bathrooms, the Schneider LUNE D2W, impressed the jury as well: in 2023, the mirror cabinet was awarded the internationally recognised Red Dot Award for good design.