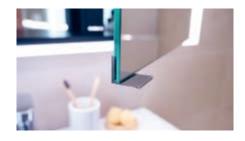

### Schneider **LUNE** D2W

Immerse yourself in a new realm of well-being: the round mirror cabinet – the first of its kind – captivates with its clean lines, mood lighting with Dim2Warm function, and premium materials.

### The moon has risen

Bright and clear in the sky, sleek and beautiful in your bathroom: Schneider LUNE D2W, the first round mirror cabinet, captivates with its clean lines, premium materials and enough storage space for all your favourite products. The dimmable halo effect casts you and your bathroom in a flattering light. Immerse yourself in the soothing ambience, in a new realm of well-being, and indulge in some you-time.

### **Light control**

Light control by button on the lower edge of the mirror cabinet or via App.

### **Power socket**

Practical power socket discreetly placed.

### Storage space

Glass shelf and swivel arm offer space for your favourite products.