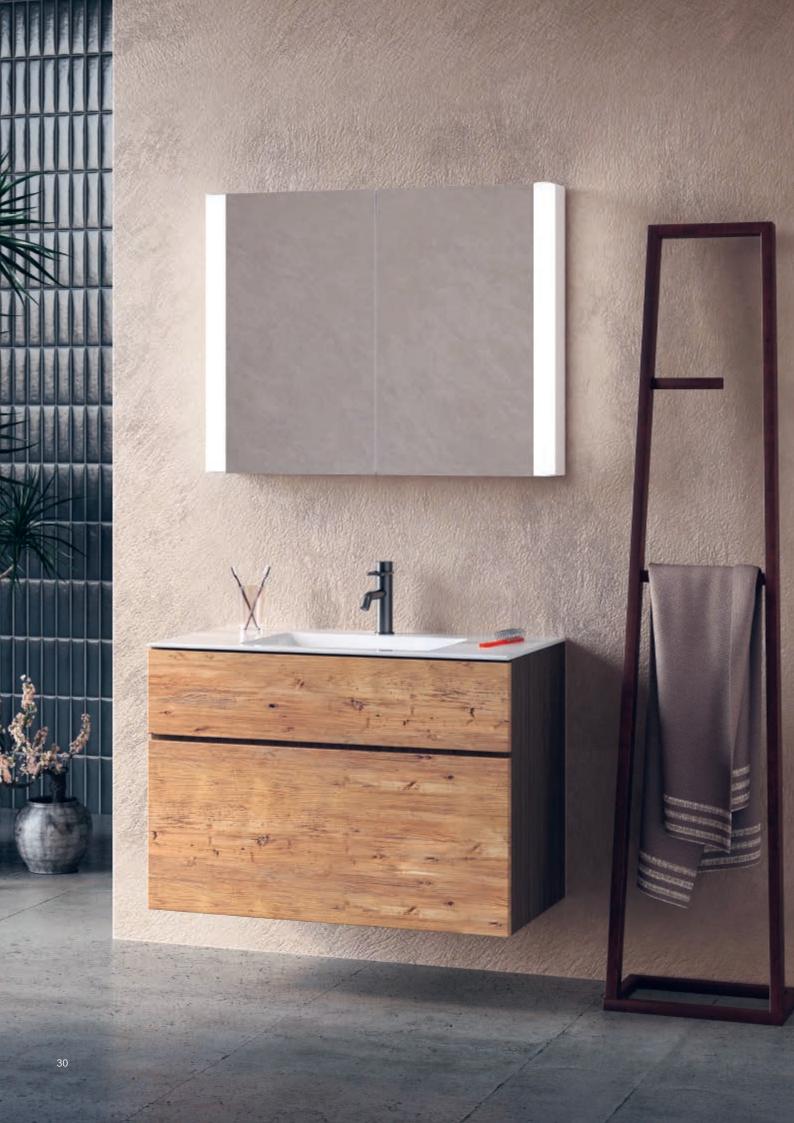

### Schneider **EASY** LED

Minimalist while also offering maximum comfort. Schneider EASY LED combines all features in a perfect way and adapts to your individual wishes with utter ease.

Two lateral luminaire columns – slightly protruding and slightly tilted – evenly illuminate your face with neutral or warm LED lighting.

### **Distinguished illumination**

Schneider EASY LED is the sophisticated cubic mirror cabinet for everyday use, for the guest bathroom – and also for small budgets. Two narrow luminaire columns on both sides, slightly protruding and bevelled, guarantee excellent, uniform illumination of your face. The mirror cabinet consists of white-lacquered, premium aluminium profiles made in Switzerland.

### **Furnishings with flexibility**

The luminaire columns are equipped with durable LEDs in the light colours 3000 K (warm white) or 4000 K (neutral white). The continuously adjustable glass shelves, in true Schneider fashion, allow the cabinet to be furnished with great flexibility to suit your own needs and toiletries.

### **Properties**

**Discreet**Socket at the top right.

### Durable

The mirror cabinet consists of white-lacquered, premium aluminium profiles made in Switzerland.

### Side light

Two lateral luminaire columns, slightly bevelled and equipped with premium LEDs, illuminate your face evenly.

### Colour

White