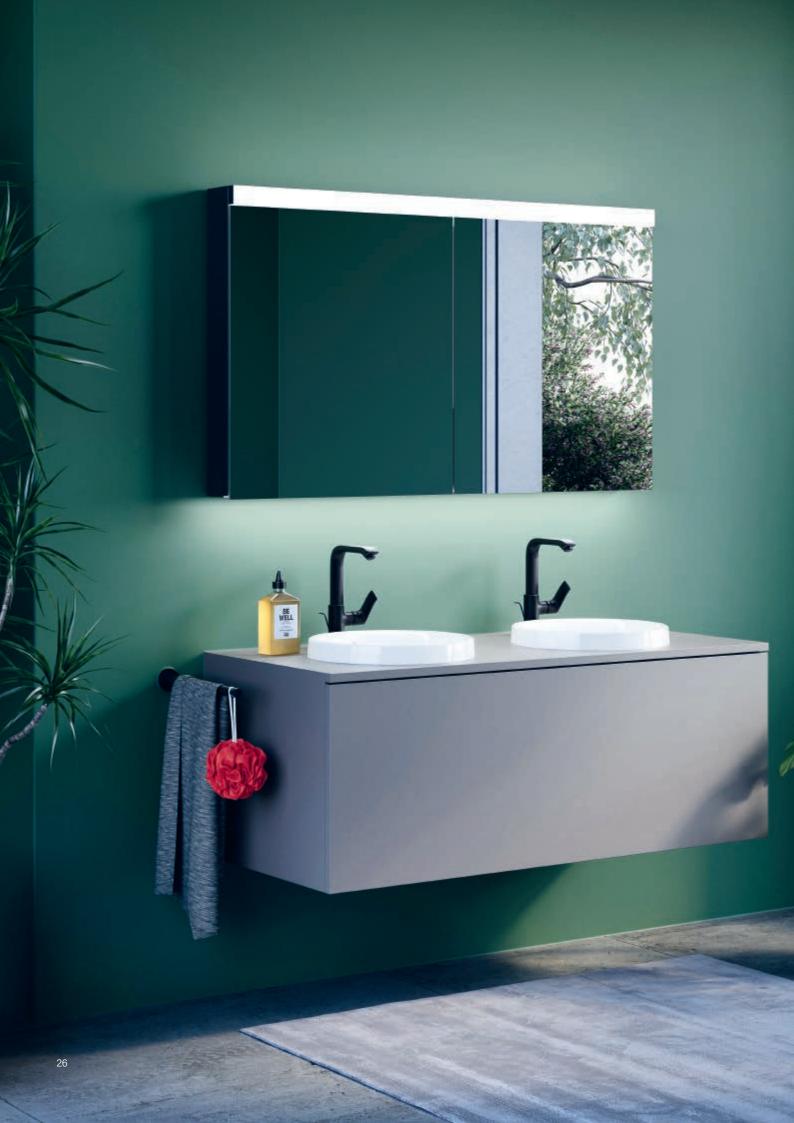

### Schneider **LOW** plus LED

Modern design with reduced cubic shape of the lighting. The Schneider LOW plus LED mirror cabinet impresses with high functionality and cost efficiency in the bathroom.

### Minimalism with a certain something

Schneider LOW plus LED corresponds to the standard model Schneider LOW basic LED – with a certain something that makes a small but subtly luminous difference: The mirror cabinet has two premium LED luminaires with direct light overhead and indirect light below. The two luminaires can be activated and dimmed independently of each other, allowing you to use the keypad inside the mirror cabinet to create the ideal light setting.

### Impeccable craftsmanship and a straightforward appearance

Apart from this, Schneider LOW plus LED remains true to itself: It is a minimalist mirror cabinet reduced to the essentials in a clear, linear design. The characteristic cubic lighting at the top is brought forward slightly - the craftsmanship of the quality aluminium profiles is impeccable, and the look is without frills or flourishes. Available in cabinet depths of 12 cm (white and black) and 15 cm (white).

You decide what light you want. Select from high-quality LEDs in 4000 K (neutral white) or 3000 K (warm white).