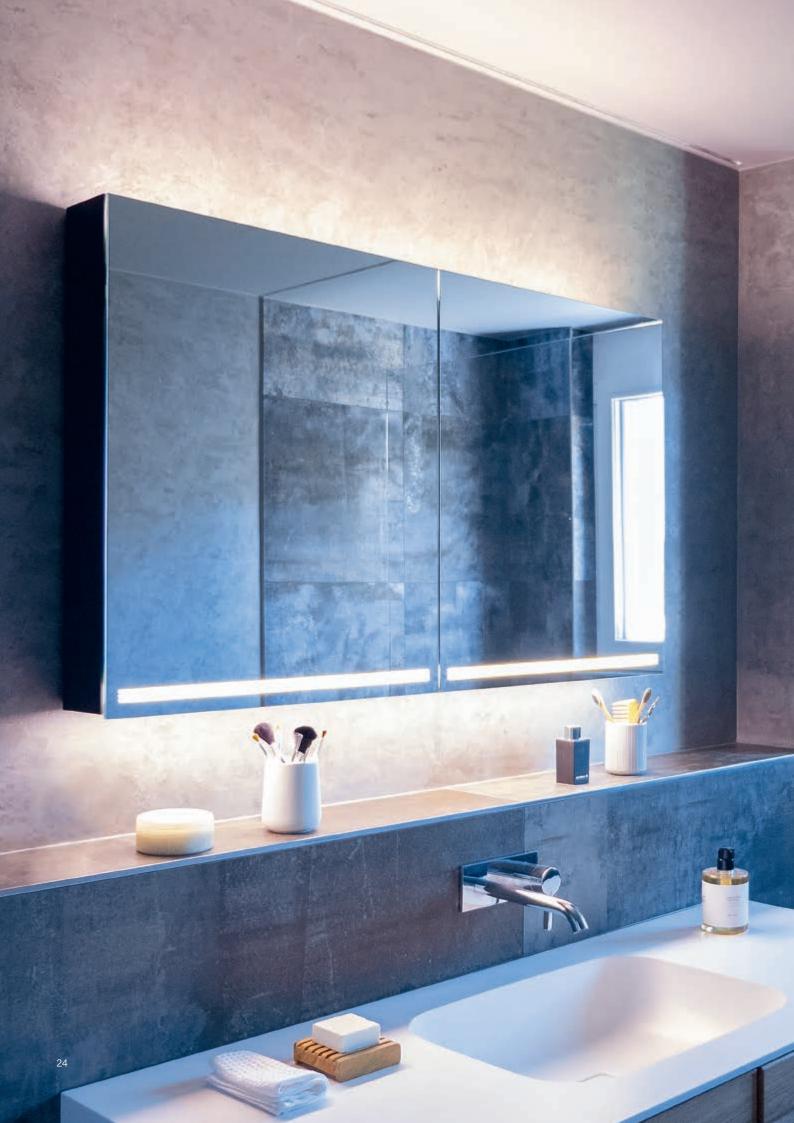

### Schneider **BORDO** TW

The Schneider BORDO TW mirror cabinet indirectly illuminates the bathroom with an arc of light. Shadow-free, glare-free, natural and always with the perfect, adjustable brightness for applying make-up, shaving, hair styling and above all: feeling good.

Like the spectacular and spell-binding cliffs of the Amalfi Coast. With Schneider BORDO TW, you will experience the perfect arc of light as a dramatic and unique design. For clean lines and elegant shapes.

### Key to your well-being

The Schneider BORDO TW mirror cabinet illuminates the bathroom with diffuse, even light. The natural lighting creates a soft, authentic, warm and flattering reflection.

### Key to a good ambience

The arc of light indirectly illuminates the bathroom, providing the ideal light for skin care routines with no annoying, harsh shadows. Rather than altering how you look, the light beautifully brings out your natural radiance.