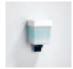

### Schneider CARE LED

Take care of yourself. With the perfect combination of comfort and function. Schneider CARE LED adapts to demanding environments and creates a pleasant ambience for your well-being.

Schneider CARE LED is the further development of Schneider's proven range of mirror cabinets for comfort bathrooms in clinics, hospitals, practices and care homes.

### **Tiltable mirror**

There are several models to choose from, with direct and indirect light, tiltable mirrors and integrated dispenser containers and levers.

### Also available without illumination

Tailored to the needs of people with sensitive eyes, the mirror cabinet is available in the light colours 4000 Kelvin (neutral white) or 3000 Kelvin (warm white). If the plans provide for a separate ceiling light, Schneider CARE LED without illumination is a good choice.

### Hygienic and easy-care, with dispensers made to order

The smooth surface of the white-coated profiles made from high-quality aluminium is both hygienic and robust and can be quickly and easily cleaned. For clinics and practices, dispensers for soap, foaming soap, sanitizer and paper towels can be added to the models, along with arm and hand levers. All the accessories currently available are compatible with the new Schneider CARE LED.

### **Properties**

Flex-Sana Soap

Flex-Sana Antibacterial Manual lever

Sana Antibacterial Lever arm dispenser

Sterisol Lever arm dispenser

CWS BestCream Slim Liquid soap

CWS BestFoam Slim Soap foam

Masterspend Manual lever

Masterspend Lever arm dispenser

Aluminium shelf instead of a dispenser

Handle for CLC

### **Versions**

(Left) Version with CWS cream, Paper dispenser and aluminium shelf as an example. (Right) Version with Masterspend hand and arm levers and paper dispenser.