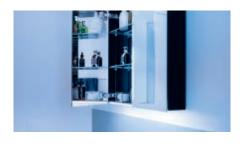

### Schneider FILO HCL

Experience when wall and mirror cabinet merge. As a master of flush-fitted aesthetics, the Schneider FILO HCL brings wall and mirror together in seamless harmony.

### With refined restraint

Schneider FILO HCL is the first flush-mounted mirror cabinet from Schneider. It can be installed in any wall, from GIS installation systems to brick and drywall partitions. With its refined restraint, it meets the highest aesthetic standards for bathrooms. The backlit handle niche radiates discreet light and makes opening the mirror cabinet particularly comfortable and convenient.

### Light adapted to the time of day

The Human Centric Lighting (HCL) function supports biologically effective lighting: the light adapts to the user's biorhythm, meeting different needs at different times of day. Schneider FILO HCL emits the right light for every activity - from make-up application to shaving through to relaxation. The light colour can be adjusted from candlelight (2000 K) to daylight (6500 K) using the app or membrane keypad.