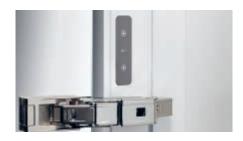

### **Light control**

Light control by button on the lower edge of the mirror cabinet or via App.

### App

Convenient control of lighting functions using the integrated membrane keypad or via App.

### **Lighting functions**

Easy-to-control light functions via integrated membrane keypad.

### **Lighting functions**

Convenient control of lighting functions using the integrated membrane keypad.

### **Light control**

Light control by button on the lower edge of the illuminated mirror or via App.

#### App

Change the light colour and brightness for each time of day via app.