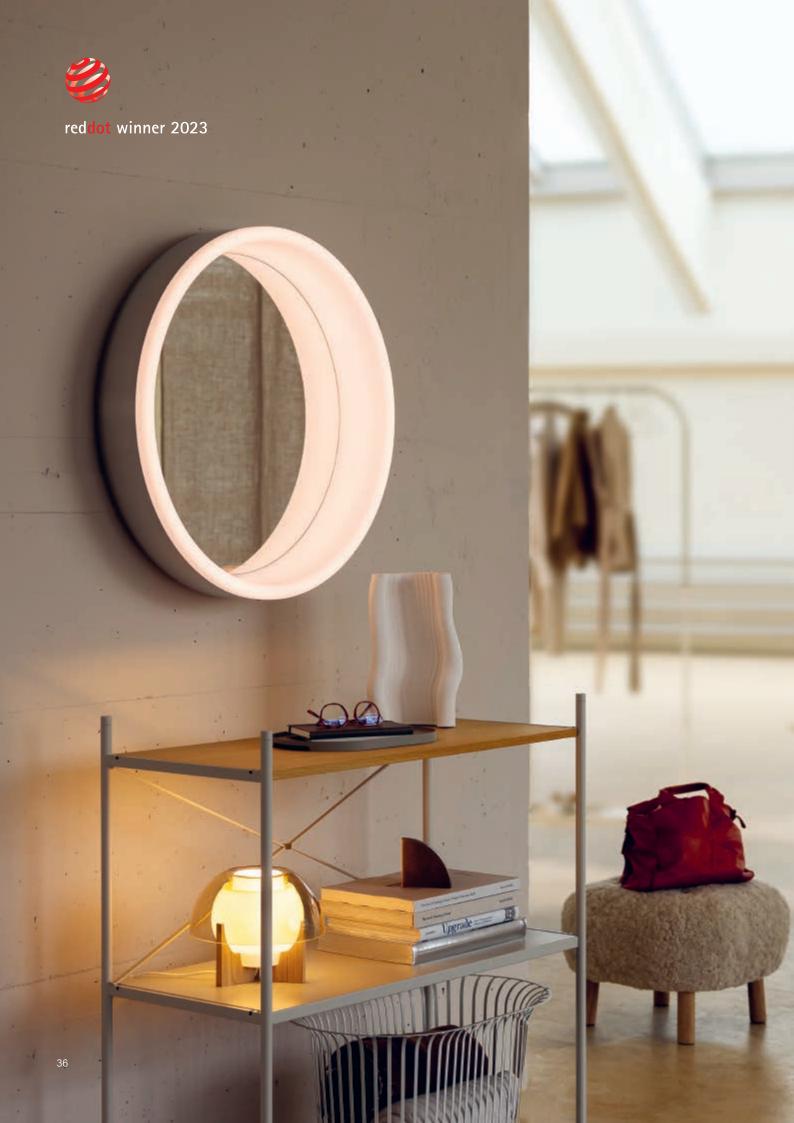

# Schneider **LUNE** D2W

Immerse yourself in a new realm of well-being: the round illuminated mirror captivates with mood lighting with Dim2Warm function, clean lines, and premium materials.

#### The moon has risen

Bright and clear in the sky, sleek and beautiful in your home: Schneider LUNE D2W, the round illuminated mirror with Dim2Warm function, captivates with clean lines and premium materials. The dimmable halo effect casts you and your home in a flattering light. Immerse yourself in the soothing ambience, in a new realm of well-being – for a moment of you-time.

### Winner of the Red Dot Award

The eye-catcher for bathrooms or entrance halls, the Schneider LUNE D2W, impressed the jury as well: in 2023, the illuminated mirror was awarded the internationally recognised Red Dot Award for good design.