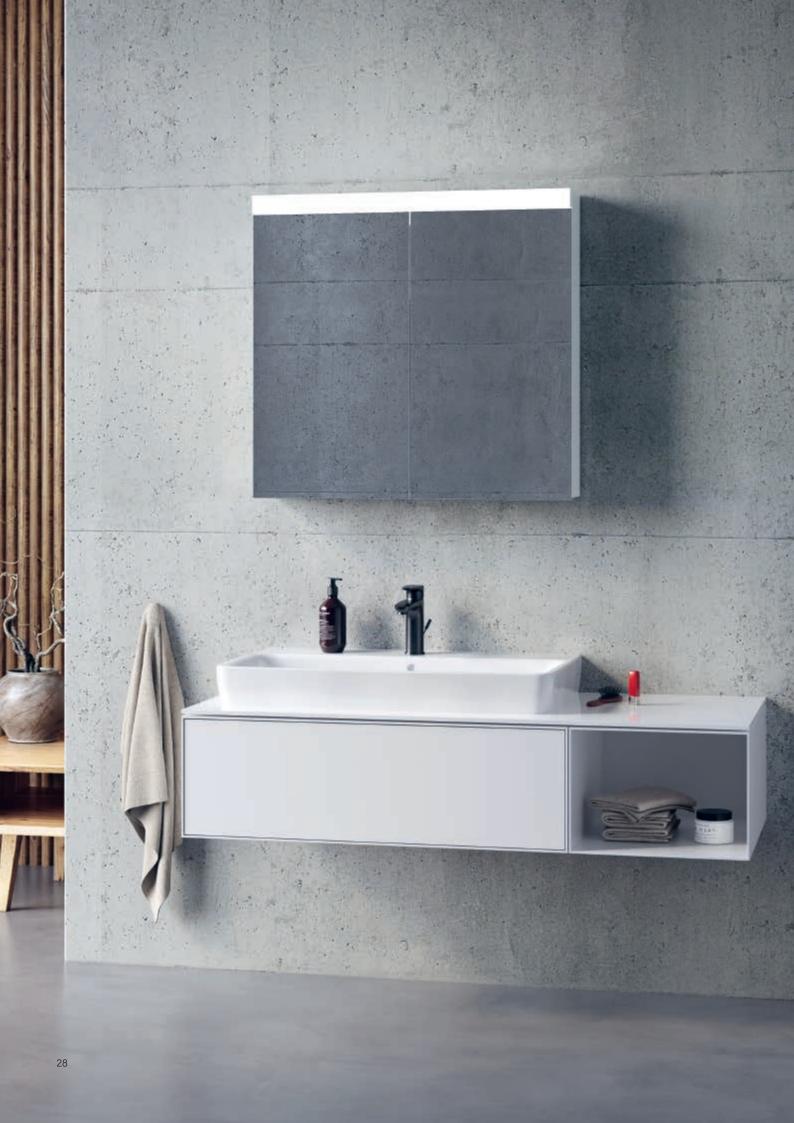

### Schneider **LOW** basic LED

The Schneider LOW basic LED is a deliberate reduction of the classic bathroom mirror cabinet to its essentials: to function packaged in a straightforward design.

### Extravagances are avoided - ideal for large projects

The standard version of the Schneider LOW basic LED certainly scores points though: for its simple cubic lighting, the brilliant double mirror doors, and the high-quality housing made of aluminium profiles.

A light above the large mirror is sufficient. And this can now also be dimmed. This makes the Schneider LOW basic LED the ideal mirror cabinet line for large projects and residential developments that meet today's rental standards. The large-format mirror surface visually enlarges every guest bathroom – thereby cleverly increasing well-being, even in small spaces.

There are no compromises in terms of quality: Schneider LOW basic LED is also manufactured in the proven Schneider quality in Switzerland. Available in cabinet depths of 12 cm and 15 cm.

You decide what light you want. Select from high-quality LEDs in 4000 K (neutral white) or 3000 K (warm white).