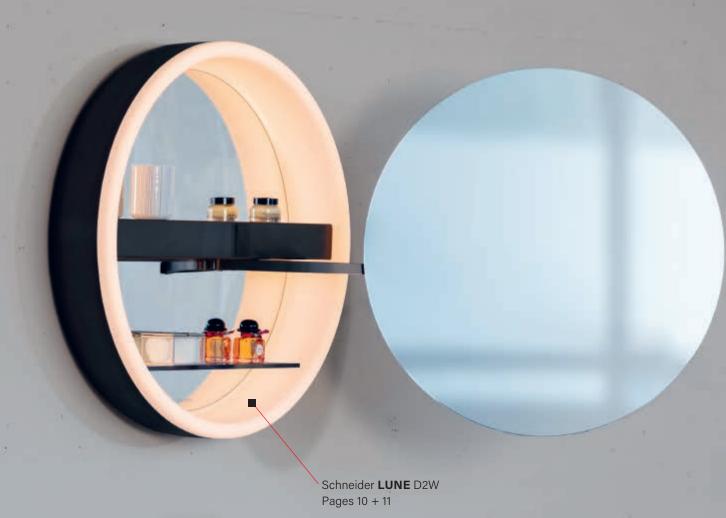

### Schneider **LUNE** D2W

Immerse yourself in a new realm of well-being: the round mirror cabinet – the first of its kind – captivates with its clean lines, mood lighting with Dim2Warm function, and premium materials.

### The moon has risen

Bright and clear in the sky, sleek and beautiful in your bathroom: Schneider LUNE D2W, the first round mirror cabinet, captivates with its clean lines, premium materials and enough storage space for all your favourite products. The dimmable halo effect casts you and your bathroom in a flattering light. Immerse yourself in the soothing ambience, in a new realm of well-being, and indulge in some you-time.

### **Dim2Warm function**

The glare-free light is emitted in an unbroken halo and can be continuously adjusted using the Dim2Warm function from bright daylight (6500 Kelvin with 100 percent luminosity) to warm white (2000 Kelvin with 30 percent luminosity).

### Winner of the Red Dot Award

The eye-catcher for bathrooms, the Schneider LUNE D2W, impressed the jury as well: in 2023, the mirror cabinet was awarded the internationally recognised Red Dot Award for good design.