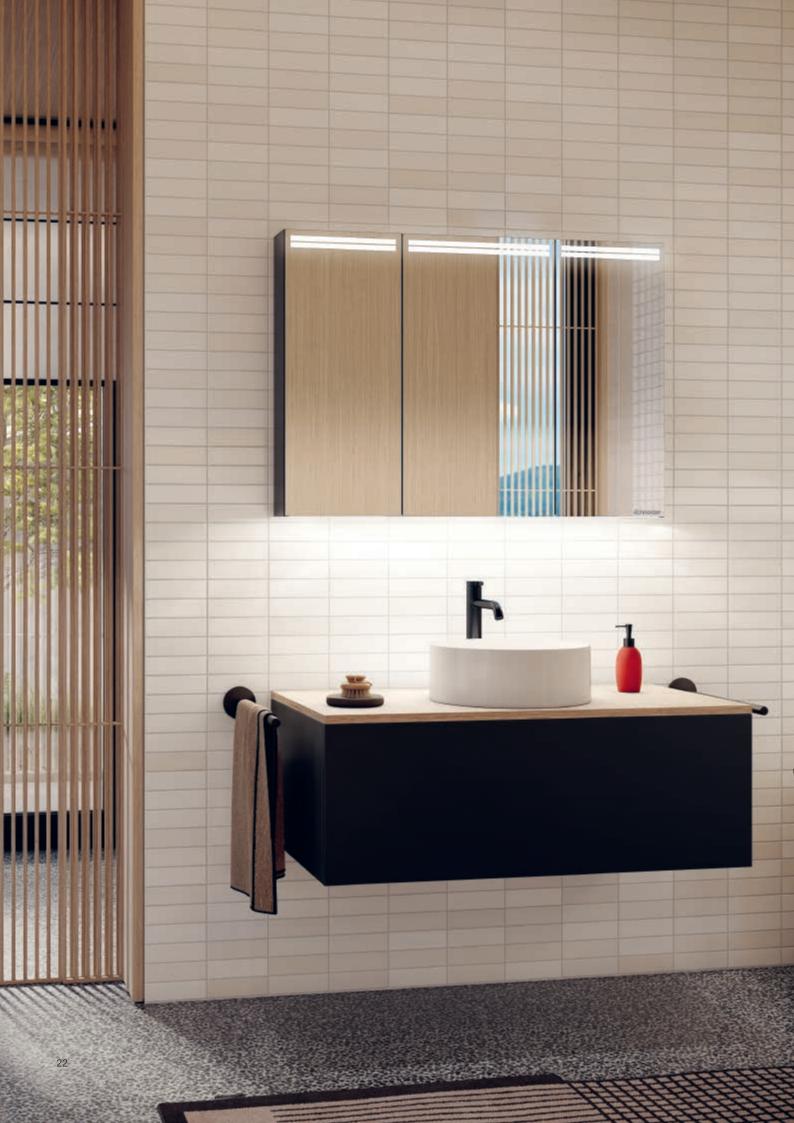

### Schneider **LOW** plus LED

Modern design with reduced cubic shape of the lighting. The Schneider LOW plus LED mirror cabinet impresses with high functionality and cost efficiency in the bathroom.

### Minimalism with a certain something

Schneider LOW plus LED corresponds to the standard model Schneider LOW basic LED – with a certain something that makes a small but subtly luminous difference: The mirror cabinet has two premium LED luminaires with direct light overhead and indirect light below. The two luminaires can be activated and dimmed independently of each other, allowing you to use the keypad inside the mirror cabinet to create the ideal light setting.

### Impeccable craftsmanship and a straightforward appearance

Apart from this, Schneider LOW plus LED remains true to itself: It is a minimalist mirror cabinet reduced to the essentials in a clear, linear design. The characteristic cubic lighting at the top is brought forward slightly - the craftsmanship of the quality aluminium profiles is impeccable, and the look is without frills or flourishes. Available in cabinet depths of 12 cm (white and black) and 15 cm (white).

You decide what light you want. Select from high-quality LEDs in 4000 K (neutral white) or 3000 K (warm white).