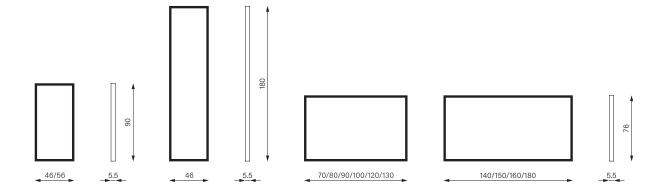

With 12 options in a variety of widths up to 180 cm and in portrait formats of 90 cm and 180 cm, Schneider GLOW HCL is also ideal for entryways, dressing rooms, spa rooms and more.

# A wide range of sizes

The Schneider ARANGA LED range includes a variety of models ranging from 50 cm to 180 cm wide, so your new illuminated mirror will fit your bathroom perfectly. Smart: the frame can be mounted and rotated by 180°, allowing space for switches and sockets to be included.

You decide what light you want. Select from high-quality LEDs in 4000 K (neutral white) or 3000 K (warm white).

Thanks to various dimensions in landscape and portrait format, and optional mirror heating for clear visibility after a hot shower, the illuminated mirror can be integrated into any bathroom.