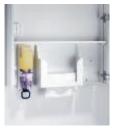

### Schneider CARE LED

Take care of yourself. With the perfect combination of comfort and function. Schneider CARE LED adapts to demanding environments and creates a pleasant ambience for your well-being.

Schneider CARE LED is the further development of Schneider's proven range of mirror cabinets for comfort bathrooms in clinics, hospitals, practices and care homes.

### **Tiltable mirror**

There are several models to choose from, with direct and indirect light, tiltable mirrors and integrated dispenser containers and levers.

### Hygienic and easy-care, with dispensers made to order

The smooth surface of the white-coated profiles made from high-quality aluminium is both hygienic and robust and can be quickly and easily cleaned. For clinics and practices, dispensers for soap, foaming soap, sanitizer and paper towels can be added to the models, along with arm and hand levers. All the accessories currently available are compatible with the new Schneider CARE LED.

### **Properties**

Flex-Sana Soap

Flex-Sana Antibacterial Manual lever

Sana Antibacterial Lever arm dispenser

Sterisol Lever arm dispenser

CWS BestCream Slim Liquid soap

CWS BestFoam Slim Soap foam

Masterspend Manual lever

Masterspend Lever arm dispenser

Aluminium shelf instead of a dispenser

Handle for CLC

### **Versions**

(Left) Version with CWS cream, Paper dispenser and aluminium shelf as an example. (Right) Version with Masterspend hand and arm levers and paper dispenser.