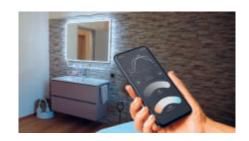

Human Centric Lighting: the light automatically adapts to the needs of the users throughout the day.

Dim2Warm: automatically adjusts the brightness to the most pleasant atmosphere.

Colour temperature, brightness and nightlight feature can be controlled via the Schneider app (selected products only).

#### App

Change the light colour and brightness for each time of day via app.