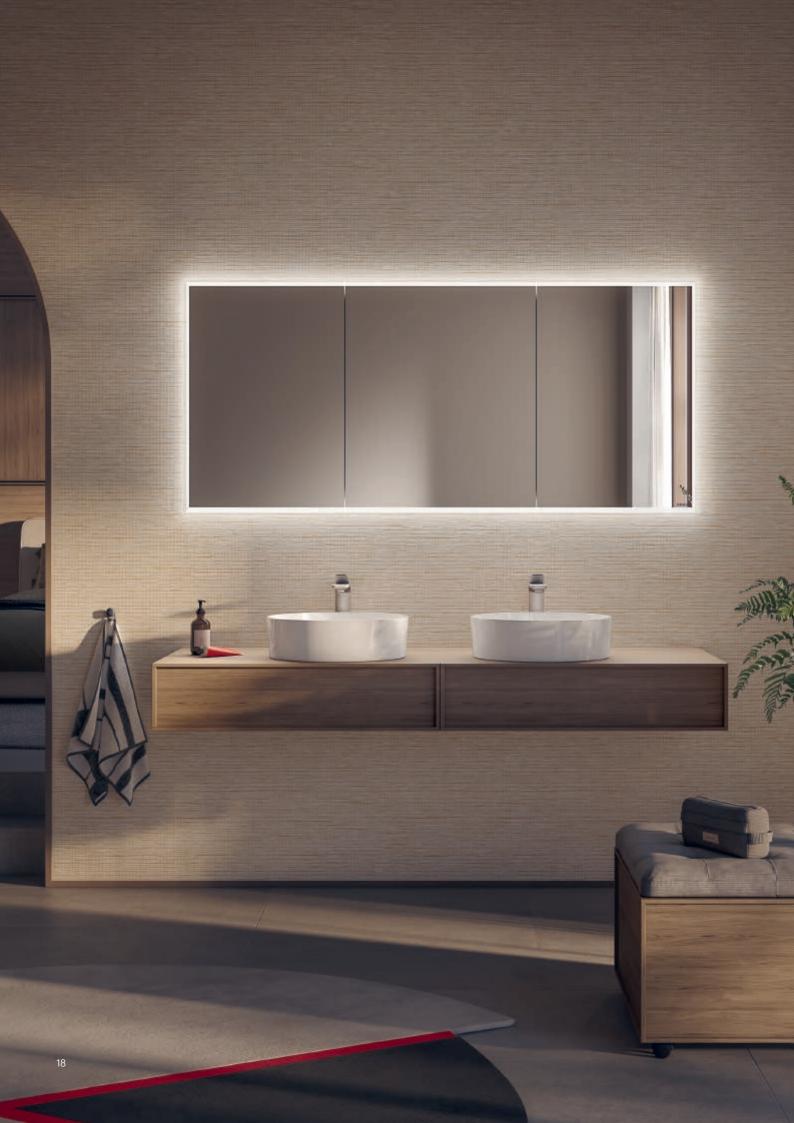

# Schneider **GLOW** HCL

A filigree strip light frames the Schneider GLOW HCL illuminated mirror. Premium LEDs and various lighting functions guarantee the utmost of well-being.

Inspired by the play of light from rays of the evening sun reflected in Lake Walensee. Schneider GLOW HCL reveals the enchanting elegance of 360-degree luminosity and awakens emotions of very special moments of well-being.

# Functions and variants to meet every need

The light of the Schneider GLOW HCL illuminated mirror is steplessly dimmable. The high level of lighting comfort is enhanced by an automatic time-of-day control that is adapted to the biorhythm according to the principle of Human Centric Lighting (HCL). The light colour can also be controlled at will on the mirror or using the app – from romantic candlelight (2000 K) to bright daylight (6500 K).

With 12 options in a variety of widths up to 180 cm and in portrait formats of 90 cm and 180 cm, Schneider GLOW HCL is also ideal for entryways, dressing rooms, spa rooms and more.

# The illuminated mirror with an integrated sound system

The Schneider GLOW HCL illuminated mirror also features an optional sound system in hi-fi quality. Simply connect it to your bluetooth devices and your favourite music will accompany you in rich sound while you are at home. Also available with mirror heating, for a clear view after a hot shower.