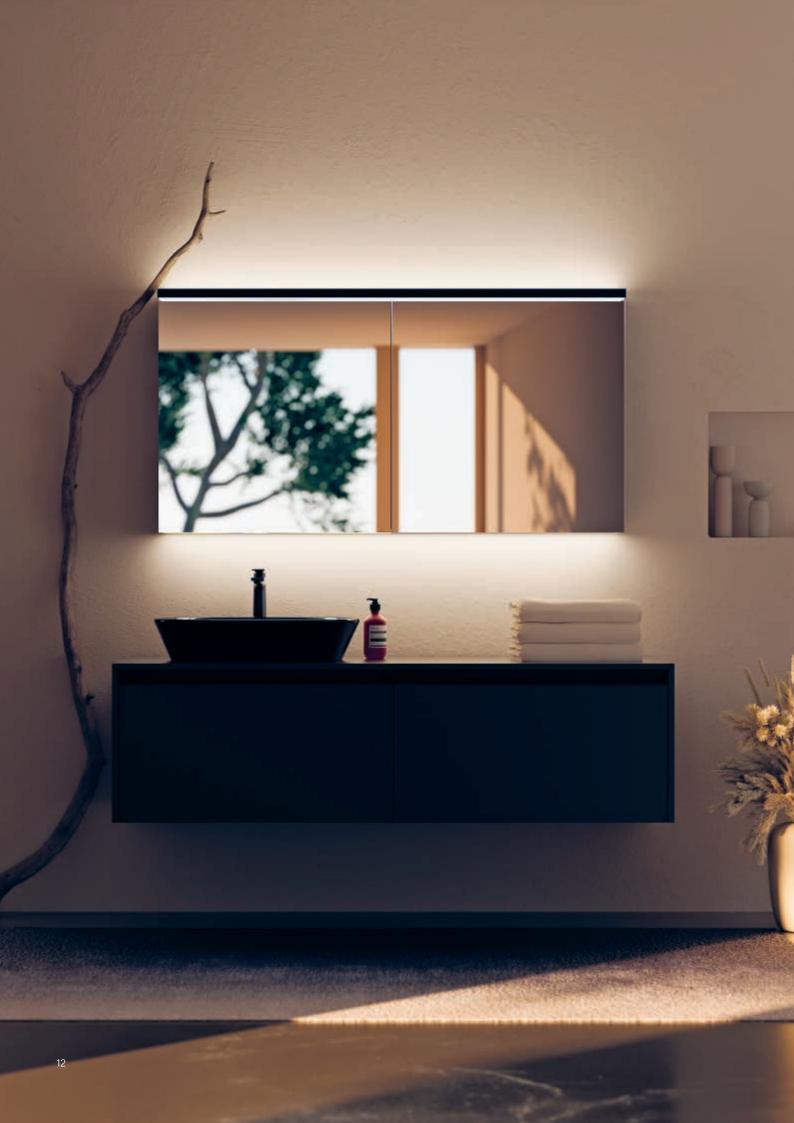

### Schneider **BORDO** TW

The Schneider BORDO TW mirror cabinet indirectly illuminates the bathroom with an arc of light. Shadow-free, glare-free, natural and always with the perfect, adjustable brightness for applying make-up, shaving, hair styling and above all: feeling good.

Like the spectacular and spell-binding cliffs of the Amalfi Coast. With Schneider BORDO TW, you will experience the perfect arc of light as a dramatic and unique design. For clean lines and elegant shapes.

### Key to your well-being

The Schneider BORDO TW mirror cabinet illuminates the bathroom with diffuse, even light. The natural lighting creates a soft, authentic, warm and flattering reflection.

### Key to a good ambience

The arc of light indirectly illuminates the bathroom, providing the ideal light for skin care routines with no annoying, harsh shadows. Rather than altering how you look, the light beautifully brings out your natural radiance.

The dimmable Tunable White light feature allows you to alter the light colour according to your mood, from warm to cold and from romantically dimmed to bright daylight.