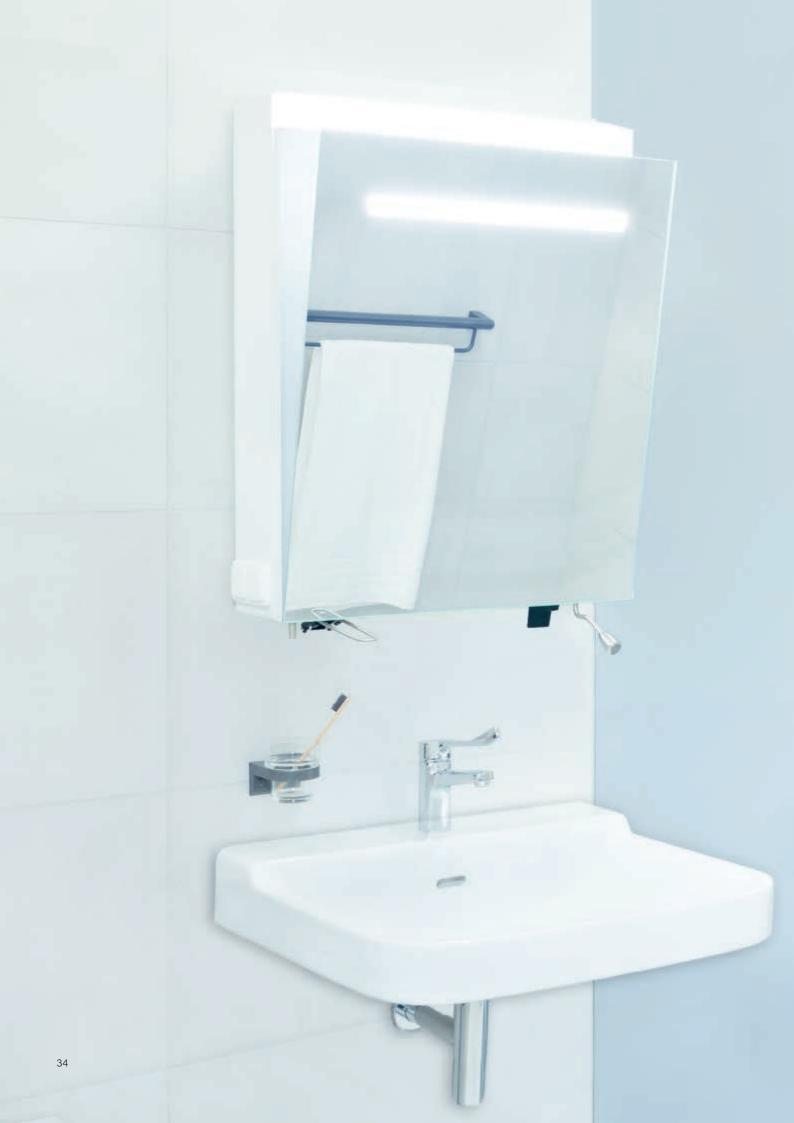

### Schneider CARE LED

Take care of yourself. With the perfect combination of comfort and function. Schneider CARE LED adapts to demanding environments and creates a pleasant ambience for your well-being.

Schneider CARE LED is the further development of Schneider's proven range of mirror cabinets for comfort bathrooms in clinics, hospitals, practices and care homes.

### **Tiltable mirror**

There are several models to choose from, with direct and indirect light, tiltable mirrors and integrated dispenser containers and levers.

### Also available without illumination

Tailored to the needs of people with sensitive eyes, the mirror cabinet is available in the light colours 4000 Kelvin (neutral white) or 3000 Kelvin (warm white). If the plans provide for a separate ceiling light, Schneider CARE LED without illumination is a good choice.

### Hygienic and easy-care, with dispensers made to order

The smooth surface of the white-coated profiles made from high-quality aluminium is both hygienic and robust and can be quickly and easily cleaned. For clinics and practices, dispensers for soap, foaming soap, sanitizer and paper towels can be added to the models, along with arm and hand levers. All the accessories currently available are compatible with the new Schneider CARE LED.

### **Properties**

Flex-Sana Soap

Flex-Sana Antibacterial Manual lever

Sana Antibacterial Lever arm dispenser

Sterisol Lever arm dispenser

CWS BestCream Slim Liquid soap

CWS BestFoam Slim Soap foam

Masterspend Manual lever

Masterspend Lever arm dispenser

Aluminium shelf instead of a dispenser

Handle for CLC

### **Versions**

(Left) Version with CWS cream, Paper dispenser and aluminium shelf as an example. (Right) Version with Masterspend hand and arm levers and paper dispenser.

### Colour

White