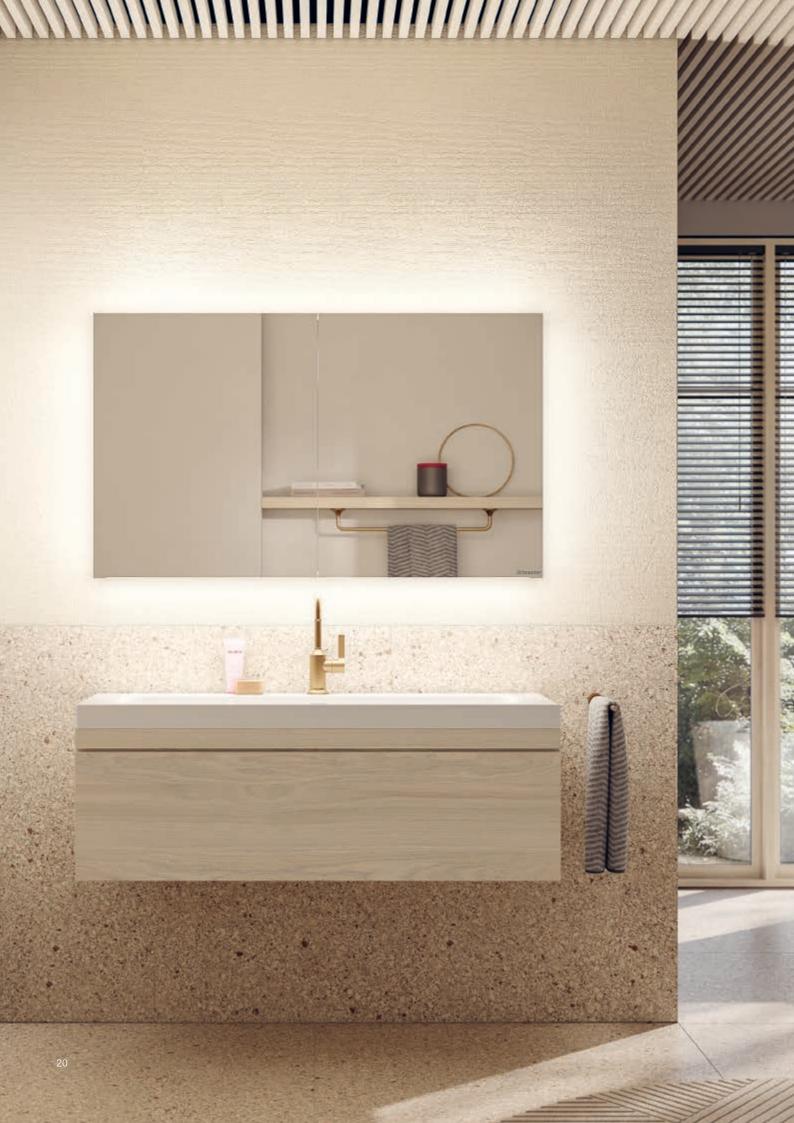

### Schneider STYLE TW

Aesthetics and a design that seems to float in the room. The soft, indirect light of the Schneider STYLE TW mirror cabinet emphasises a modern and stylish ambience for a place of relaxation.

With its doors projecting slightly from the frame, it appears to float in the bathroom - an impression that is further reinforced by the indirect light.

### **Elegance and lightness**

Inside, a dimmable Tunable White LED strip light fully illuminates the Schneider STYLE TW, giving the bathroom an even more effortlessly sophisticated look.

### **Hidden light source**

Outside, the light behind the mirror shines indirectly around the cabinet, providing even, glare-free illumination of the room. The adjustable light colour allows you to change the ambience at will - from a romantic candlelit mood (2000 K) to invigorating morning light (6500 K). The indoor and outdoor light can also be controlled separately via the integrated membrane keyboard or the Schneider app.