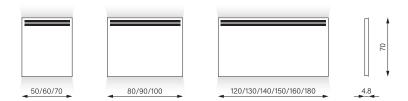

# Schneider **LOW** plus LED

The classic Schneider LOW, the cost-effective mirror cabinet series from Schneider with its incomparable cubic lighting shape, is now receiving a new addition in the form of an illuminated mirror.

Thin, elegant, simple. That's how the Schneider LOW plus LED illuminated mirror appears in bathrooms, guest toilets or entrance halls. Its understated, neutral simplicity makes it perfect for large blocks of rental apartments.

# Pared-back quality

Despite being pared back to the essentials, Schneider LOW plus LED is manufactured to Schneider's famously reliable quality - in Switzerland, naturally.

#### **Ideal illumination**

The two narrow LED strip lights, seamlessly recessed into the top and bottom edge of the mirror, reinforce the elegant appearance and are ideal for illuminating small to medium-sized rooms.

You decide what light you want. Select from high-quality LEDs in 4000 K (neutral white) or 3000 K (warm white).

Thanks to various dimensions in landscape and portrait format, and optional mirror heating for clear visibility after a hot shower, the illuminated mirror can be integrated into any bathroom.

# **Properties**

# **LED light strip**

Perfect lighting of the basin thanks to light below.

# **Direct light**

Direct light shines on the beholder and illuminates the face.

# Colour

White