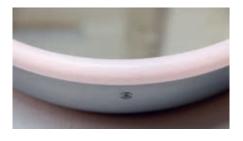

### Schneider **LUNE** D2W

Immerse yourself in a new realm of well-being: the round mirror cabinet – the first of its kind – captivates with its clean lines, mood lighting with Dim2Warm function, and premium materials.

### The moon has risen

Bright and clear in the sky, sleek and beautiful in your bathroom: Schneider LUNE D2W, the first round mirror cabinet, captivates with its clean lines, premium materials and enough storage space for all your favourite products. The dimmable halo effect casts you and your bathroom in a flattering light. Immerse yourself in the soothing ambience, in a new realm of well-being, and indulge in some you-time.

### **Dim2Warm function**

The glare-free light is emitted in an unbroken halo and can be continuously adjusted using the Dim2Warm function from bright daylight (6500 Kelvin with 100 percent luminosity) to warm white (2000 Kelvin with 30 percent luminosity).

### Colours

Ground stainless steel

Black matt