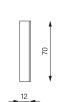

### Impeccable craftsmanship and a straightforward appearance

Apart from this, Schneider LOW plus LED remains true to itself: It is a minimalist mirror cabinet reduced to the essentials in a clear, linear design. The characteristic cubic lighting at the top is brought forward slightly - the craftsmanship of the quality aluminium profiles is impeccable, and the look is without frills or flourishes. Available in cabinet depths of 12 cm (white and black) and 15 cm (white).

### 12 cm:

### 15 cm: