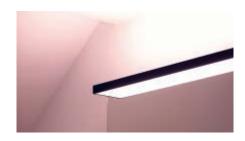

### Indirect arc of light

Indirect arc of light for exceptional, glare-free illumination of the room and your face.

### Shadow-free, indirect light

The only difference: this is just an illuminated mirror, with no cabinet. Because of this, it protrudes less from the wall and its appearance is even more delicate and light. The indirect arc of light generates the perfect lighting to evenly illuminate your face and the room in a flattering way, without casting any annoying shadows.