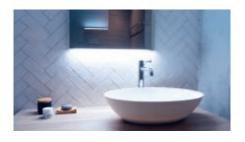

### Schneider **LUNE** D2W

Immerse yourself in a new realm of well-being: the round mirror cabinet – the first of its kind – captivates with its clean lines, mood lighting with Dim2Warm function, and premium materials.

### The moon has risen

Bright and clear in the sky, sleek and beautiful in your bathroom: Schneider LUNE D2W, the first round mirror cabinet, captivates with its clean lines, premium materials and enough storage space for all your favourite products. The dimmable halo effect casts you and your bathroom in a flattering light. Immerse yourself in the soothing ambience, in a new realm of well-being, and indulge in some you-time.