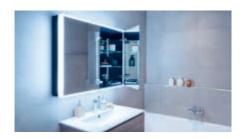

### Schneider GLOW classic HCL

Inspired by the play of light from rays of the evening sun reflected in Lake Walensee. Schneider GLOW classic HCL reveals the enchanting elegance of 360-degree luminosity and awakens emotions of very special moments of well-being.

Schneider GLOW classic HCL is surrounded by a narrow LED light frame, which gives distinction to the unmistakably elegant design.

### The consummate mirror cabinet

Schneider GLOW classic HCL sets the standard in the superlative class of mirror cabinets. The light can be steplessly dimmed and the light colour can be easily adjusted – from candlelight (2000 K) to bright daylight (6500 K). The ambience is transformed at the touch of a button, supporting any activity in front of the mirror, such as application of make-up, shaving or styling of hair.