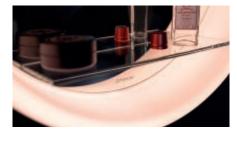

### Schneider CARE LED

Take care of yourself. With the perfect combination of comfort and function. Schneider CARE LED adapts to demanding environments and creates a pleasant ambience for your well-being.

Schneider CARE LED is the further development of Schneider's proven range of mirror cabinets for comfort bathrooms in clinics, hospitals, practices and care homes.

### **Tiltable mirror**

There are several models to choose from, with direct and indirect light, tiltable mirrors and integrated dispenser containers and levers.

### Also available without illumination

Tailored to the needs of people with sensitive eyes, the mirror cabinet is available in the light colours 4000 Kelvin (neutral white) or 3000 Kelvin (warm white). If the plans provide for a separate ceiling light, Schneider CARE LED without illumination is a good choice.

### Hygienic and easy-care, with dispensers made to order

The smooth surface of the white-coated profiles made from high-quality aluminium is both hygienic and robust and can be quickly and easily cleaned. For clinics and practices, dispensers for soap, foaming soap, sanitizer and paper towels can be added to the models, along with arm and hand levers. All the accessories currently available are compatible with the new Schneider CARE LED.

### **Properties**

Flex-Sana Soap

Flex-Sana Antibacterial Manual lever

Sana Antibacterial Lever arm dispenser

Sterisol Lever arm dispenser

CWS BestCream Slim Liquid soap

CWS BestFoam Slim Soap foam

Masterspend Manual lever

Masterspend Lever arm dispenser

Aluminium shelf instead of a dispenser

Handle for CLC

### **Versions**

(Left) Version with CWS cream, Paper dispenser and aluminium shelf as an example. (Right) Version with Masterspend hand and arm levers and paper dispenser.