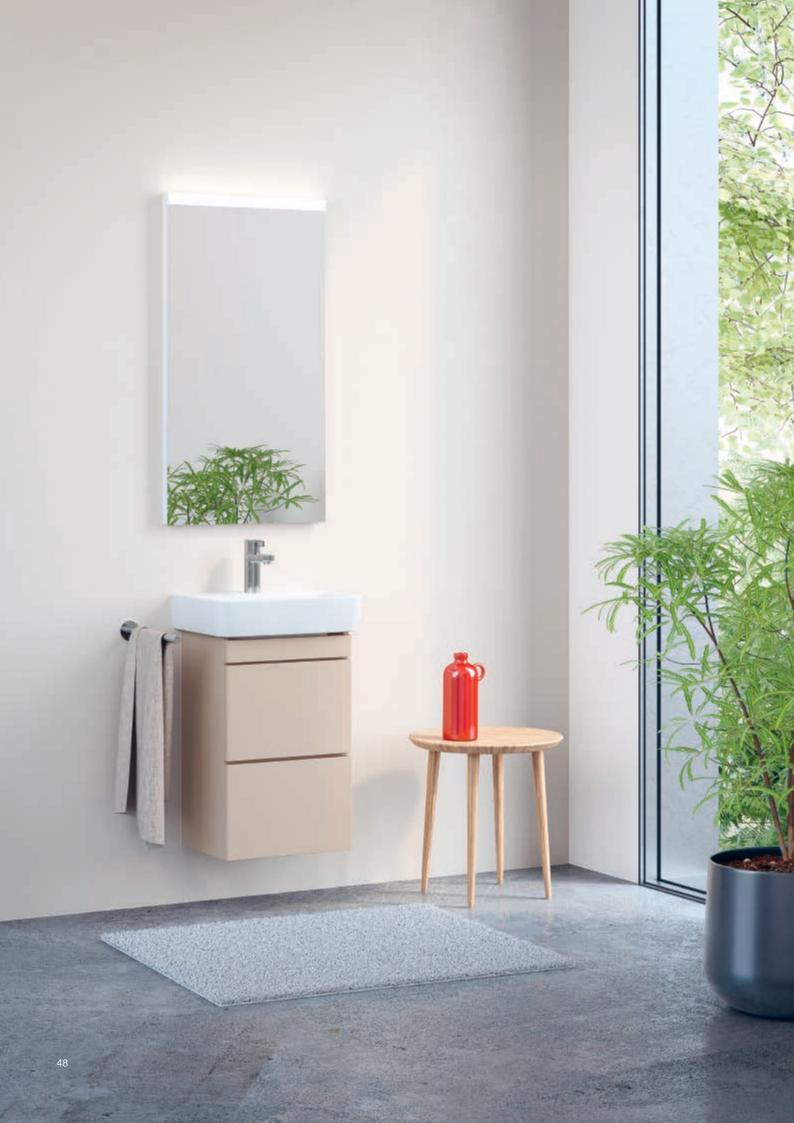

# Schneider **LOW** plus LED

The classic Schneider LOW, the cost-effective mirror cabinet series from Schneider with its incomparable cubic lighting shape, is now receiving a new addition in the form of an illuminated mirror.

Thin, elegant, simple. That's how the Schneider LOW plus LED illuminated mirror appears in bathrooms, guest toilets or entrance halls. Its understated, neutral simplicity makes it perfect for large blocks of rental apartments.

# Pared-back quality

Despite being pared back to the essentials, Schneider LOW plus LED is manufactured to Schneider's famously reliable quality - in Switzerland, naturally.

#### **Ideal illumination**

The two narrow LED strip lights, seamlessly recessed into the top and bottom edge of the mirror, reinforce the elegant appearance and are ideal for illuminating small to medium-sized rooms.

You decide what light you want. Select from high-quality LEDs in 4000 K (neutral white) or 3000 K (warm white).

Thanks to various dimensions in landscape and portrait format, and optional mirror heating for clear visibility after a hot shower, the illuminated mirror can be integrated into any bathroom.