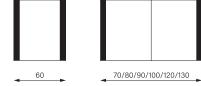

excellent, uniform illumination of your face. The mirror cabinet consists of white-lacquered, premium aluminium profiles made in Switzerland.

### **Furnishings with flexibility**

The luminaire columns are equipped with durable LEDs in the light colours 3000 K (warm white) or 4000 K (neutral white). The continuously adjustable glass shelves, in true Schneider fashion, allow the cabinet to be furnished with great flexibility to suit your own needs and toiletries.

### **Properties**













**Discreet**Socket at the top right.



### Durable

The mirror cabinet consists of white-lacquered, premium aluminium profiles made in Switzerland.



### Side light

Two lateral luminaire columns, slightly bevelled and equipped with premium LEDs, illuminate your face evenly.

### Colour

White







### Schneider **EASY**

Featuring ample space, power and continuously adjustable glass shelves instead of built-in lighting, Schneider EASY is intelligently reduced to the essentials: a mirror and cabinet.

### A great cabinet for small budgets

Schneider EASY offers exactly what a mirror cabinet needs to, including plenty of space, an interior that adapts to the needs of the use, and electricity for hairdryer, razor and more.

### Less is more

Schneider EASY dispenses with lighting. This is not only easier on your budget, but also gives you the freedom to implement your own bathroom lighting concept. The continuously adjustable glass shelves also provide plenty of latitude to furnish the interior according to your requirements.

The mirror cabinets of Schneider EASY consist of whit