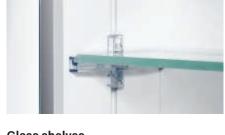

### Glass shelves

Continuously adjustable glass shelves.

### **Properties**

Glass shelves Continuously adjustable glass shelves.

### **Properties**

**Glass shelves**Continuously adjustable glass shelves.

**Lighting function**The lighting at the top can now be dimmed using a button.

# Continuously adjustable glass shelves

The beloved Schneider system featuring continuously adjustable glass shelves.