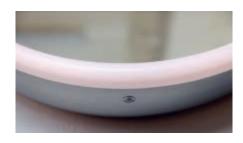

### Schneider **LUNE** D2W

Immerse yourself in a new realm of well-being: the round mirror cabinet – the first of its kind – captivates with its clean lines, mood lighting with Dim2Warm function, and premium materials.

### The moon has risen

Bright and clear in the sky, sleek and beautiful in your bathroom: Schneider LUNE D2W, the first round mirror cabinet, captivates with its clean lines, premium materials and enough storage space for all your favourite products. The dimmable halo effect casts you and your bathroom in a flattering light. Immerse yourself in the soothing ambience, in a new realm of well-being, and indulge in some you-time.

### **Dim2Warm function**

The glare-free light is emitted in an unbroken halo and can be continuously adjusted using the Dim2Warm function from bright daylight (6500 Kelvin with 100 percent luminosity) to warm white (2000 Kelvin with 30 percent luminosity).

### Winner of the Red Dot Award

The eye-catcher for bathrooms, the Schneider LUNE D2W, impressed the jury as well: in 2023, the mirror cabinet was awarded the internationally recognised Red Dot Award for good design.