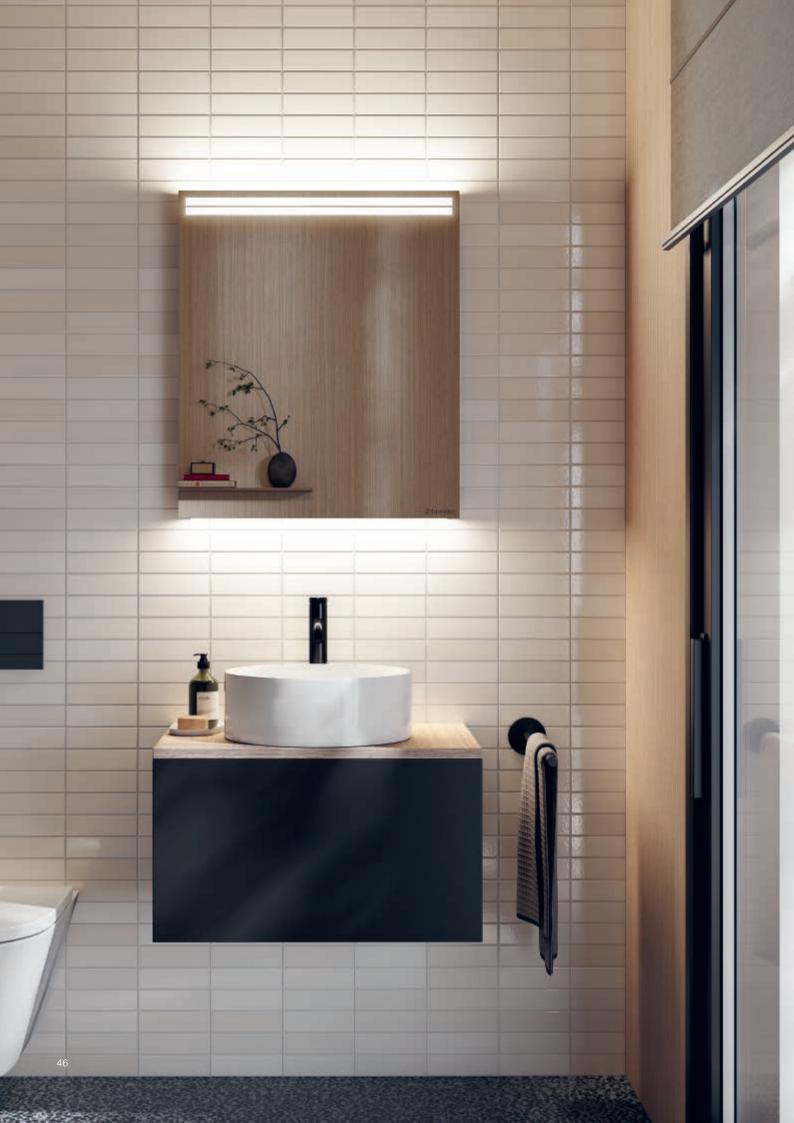

# Schneider **ARANGA** LED

Contemporary lighting technology with stylish simplicity. The Schneider ARANGA LED illuminated mirror brings discreet elegance to the bathroom, thanks to the narrow double strip light in the mirror surface.

ARANGA is the word of the Maori indigenous people for a new beginning. You will encounter this feeling every day with a motivated smile in your mirror cabinet or illuminated mirror.

# A relaxing atmosphere

The indirect, individually switchable strip lights above and below the illuminated mirror create an atmosphere of well-being. The LEDs are available in warm white (3000 K) or neutral white (4000 K).

# A wide range of sizes

The Schneider ARANGA LED range includes a variety of models ranging from 50 cm to 180 cm wide, so your new illuminated mirror will fit your bathroom perfectly. Smart: the frame can be mounted and rotated by 180°, allowing space for switches and sockets to be included.

# Visibility with mirror heating

The Schneider ARANGA LED illuminated mirror has another clever feature: it can be extended with up to three mirror heating elements. This ensures a clear view – even after a hot shower.