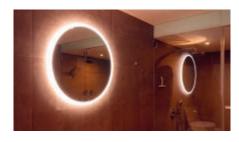

### Schneider **LUNE** D2W

Immerse yourself in a new realm of well-being: the round mirror cabinet – the first of its kind – captivates with its clean lines, mood lighting with Dim2Warm function, and premium materials.

### The moon has risen

Bright and clear in the sky, sleek and beautiful in your bathroom: Schneider LUNE D2W, the first round mirror cabinet, captivates with its clean lines, premium materials and enough storage space for all your favourite products. The dimmable halo effect casts you and your bathroom in a flattering light. Immerse yourself in the soothing ambience, in a new realm of well-being, and indulge in some you-time.

### **Dim2Warm function**

The glare-free light is emitted in an unbroken halo and can be continuously adjusted using the Dim2Warm function from bright daylight (6500 Kelvin with 100 percent luminosity) to warm white (2000 Kelvin with 30 percent luminosity).

### Winner of the Red Dot Award

The eye-catcher for bathrooms, the Schneider LUNE D2W, impressed the jury as well: in 2023, the mirror cabinet was awarded the internationally recognised Red Dot Award for good design.