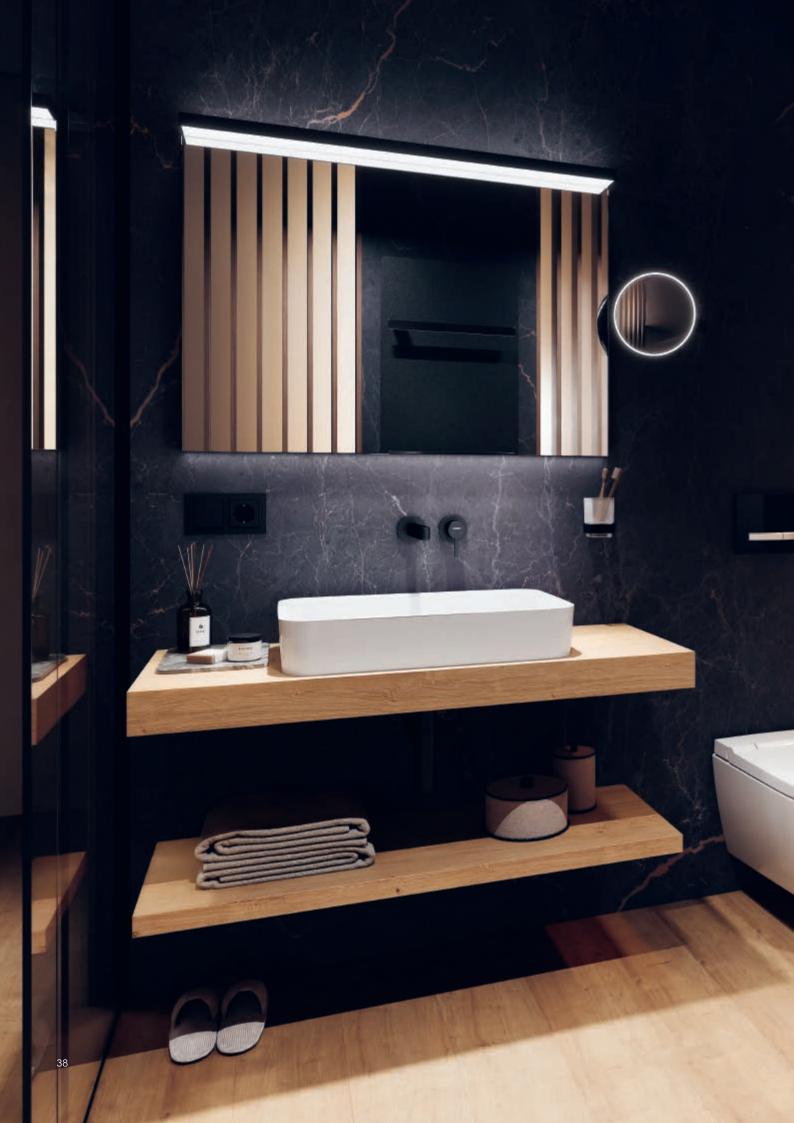

# Schneider **BORDO** TW

The Schneider BORDO TW illuminated mirror offers almost everything that the eponymous mirror cabinet does: shadow-free, glare-free, natural lighting with indirect, dimmable light in a choice of light colours.

### Shadow-free, indirect light

The only difference: this is just an illuminated mirror, with no cabinet. Because of this, it protrudes less from the wall and its appearance is even more delicate and light. The indirect arc of light generates the perfect lighting to evenly illuminate your face and the room in a flattering way, without casting any annoying shadows.

### Dimmable light and adjustable light colour

Thanks to the dimmable Tunable White light feature, the light colour can be changed according to your mood, from warm to cold and from romantic candlelight to bright daylight. Also available with mirror heating, for a clear view after a hot shower.

Like the spectacular and spell-binding cliffs of the Amalfi Coast. With Schneider BORDO TW, you will experience the perfect arc of light as a dramatic and unique design. For clean lines and elegant shapes.