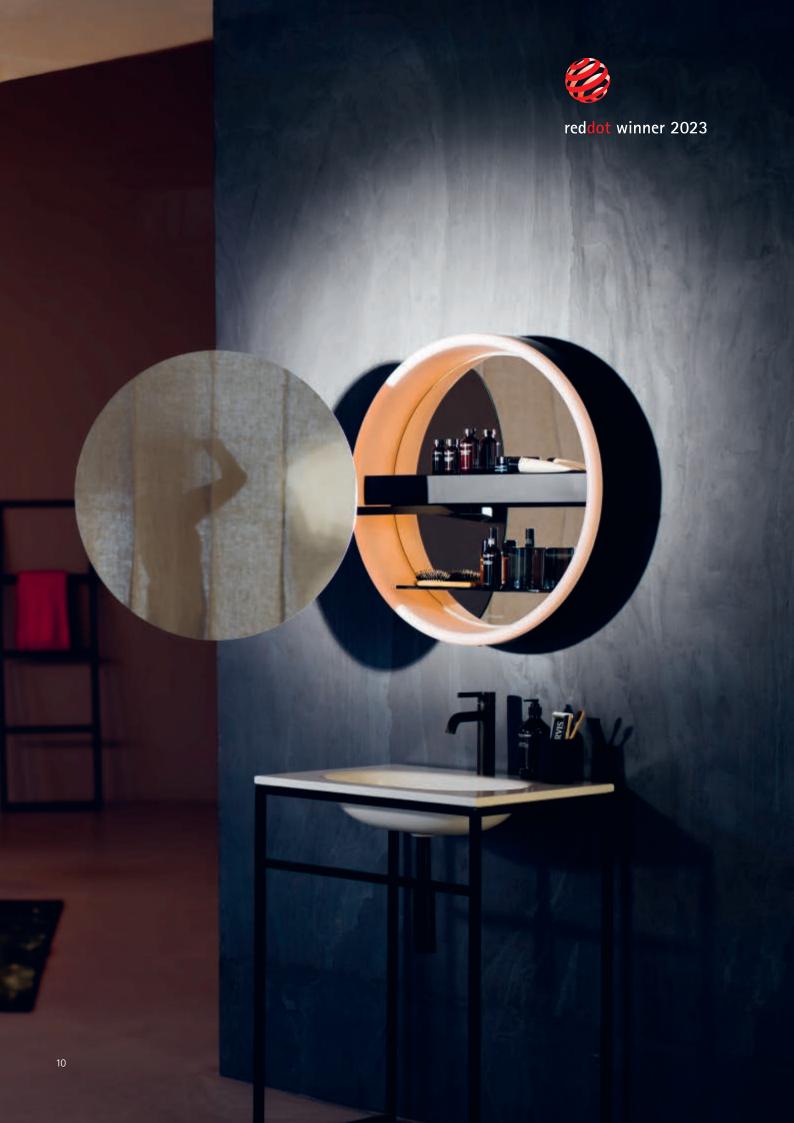

### Schneider **LUNE** D2W

Immerse yourself in a new realm of well-being: the round mirror cabinet – the first of its kind – captivates with its clean lines, mood lighting with Dim2Warm function, and premium materials.

### The moon has risen

Bright and clear in the sky, sleek and beautiful in your bathroom: Schneider LUNE D2W, the first round mirror cabinet, captivates with its clean lines, premium materials and enough storage space for all your favourite products. The dimmable halo effect casts you and your bathroom in a flattering light. Immerse yourself in the soothing ambience, in a new realm of well-being, and indulge in some you-time.

### **Dim2Warm function**

The glare-free light is emitted in an unbroken halo and can be continuously adjusted using the Dim2Warm function from bright daylight (6500 Kelvin with 100 percent luminosity) to warm white (2000 Kelvin with 30 percent luminosity).

### Winner of the Red Dot Award

The eye-catcher for bathrooms, the Schneider LUNE D2W, impressed the jury as well: in 2023, the mirror cabinet was awarded the internationally recognised Red Dot Award for good design.