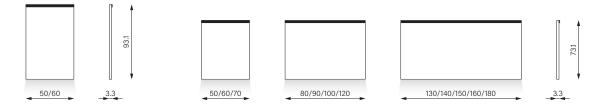

### Colours

Anodised

Black

50/60

60/70/80/90 100/120/130

### 12 cm:

50/60

60/70/80/90/

. 100/120

150

15 cm:

60/70/80/90/ 100/120/130

### Colour

White

50/60