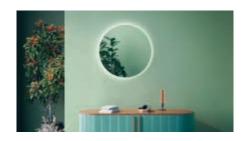

# Schneider GLOW LED

Schneider GLOW LED is the round illuminated mirror that combines the best of both worlds: indirect light creates an atmospheric ambience, while the direct light simultaneously illuminates your face with no glare.

Inspired by the play of light from rays of the evening sun reflected in Lake Walensee. Schneider GLOW LED reveals the enchanting elegance of 360-degree luminosity and awakens emotions of very special moments of well-being.

# Simple design, round and on-trend

The combination of direct and indirect light in a round illuminated mirror makes Schneider GLOW LED the ideal choice for rooms such as a guest WC. With its round shape, which is as on-trend as the simple, pared-back design, it makes a real style statement.

### Ideal for a small bathroom

Combined with a main switch on the wall, Schneider GLOW LED eliminates the need for an additional light source in a small to medium-sized bathroom. The best LED quality currently on the market keeps energy consumption to a minimum.

You decide what light you want. Select from high-quality LEDs in 4000 K (neutral white) or 3000 K (warm white).

### **Properties**

Round and on-trend

Its simple design makes it the ideal choice in the guest bathroom.

Illuminated mirror

Round illuminated mirror with direct and indirect light.

# Colour

White

Diameter 73