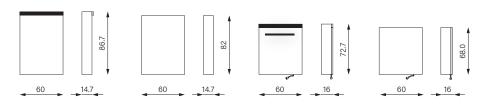

#### **General note:**

Dimensions are nominal dimensions. The actual sizes can be found in our dimensioned sketches/assemblling instructions. The same applies to the design and positioning of our sockets. The documents are available for download on our website or on request.