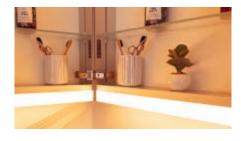

### Schneider **LUNE** D2W

Immerse yourself in a new realm of well-being: the round mirror cabinet – the first of its kind – captivates with its clean lines, mood lighting with Dim2Warm function, and premium materials.

### The moon has risen

Bright and clear in the sky, sleek and beautiful in your bathroom: Schneider LUNE D2W, the first round mirror cabinet, captivates with its clean lines, premium materials and enough storage space for all your favourite products. The dimmable halo effect casts you and your bathroom in a flattering light. Immerse yourself in the soothing ambience, in a new realm of well-being, and indulge in some you-time.

### **Dim2Warm function**

The glare-free light is emitted in an unbroken halo and can be continuously adjusted using the Dim2Warm function from bright daylight (6500 Kelvin with 100 percent luminosity) to warm white (2000 Kelvin with 30 percent luminosity).