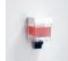

### Schneider CARE LED

Take care of yourself. With the perfect combination of comfort and function. Schneider CARE LED adapts to demanding environments and creates a pleasant ambience for your well-being.

Schneider CARE LED is the further development of Schneider's proven range of mirror cabinets for comfort bathrooms in clinics, hospitals, practices and care homes.

### **Tiltable mirror**

There are several models to choose from, with direct and indirect light, tiltable mirrors and integrated dispenser containers and levers.

### Also available without illumination

Tailored to the needs of people with sensitive eyes, the mirror cabinet is available in the light colours 4000 Kelvin (neutral white) or 3000 Kelvin (warm white). If the plans provide for a separate ceiling light, Schneider CARE LED without illumination is a good choice.

### Hygienic and easy-care, with dispensers made to order

The smooth surface of the white-coated profiles made from high-quality aluminium is both hygienic and robust and can be quickly and easily cleaned. For clinics and practices, dispensers for soap, foaming soap, sanitizer and paper towels can be added to the models, along with arm and hand levers. All the accessories currently available are compatible with the new Schneider CARE LED.

### **Properties**

Flex-Sana Soap

Flex-Sana Antibacterial Manual lever

Sana Antibacterial Lever arm dispenser

Sterisol Lever arm dispenser

CWS BestCream Slim Liquid soap

CWS BestFoam Slim Soap foam

Masterspend Manual lever

Masterspend Lever arm dispenser

Aluminium shelf instead of a dispenser

Handle for CLC

### **Versions**

(Left) Version with CWS cream, Paper dispenser and aluminium shelf as an example. (Right) Version with Masterspend hand and arm levers and paper dispenser.