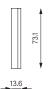

### Schneider STYLE TW

Aesthetics and a design that seems to float in the room. The soft, indirect light of the Schneider STYLE TW mirror cabinet emphasises a modern and stylish ambience for a place of relaxation.

With its doors projecting slightly from the frame, it appears to float in the bathroom - an impression that is further reinforced by the indirect light.

### **Elegance and lightness**

Inside, a dimmable Tunable White LED strip light fully illuminates the Schneider STYLE TW, giving the bathroom an even more effortlessly sophisticated look.

### **Hidden light source**

Outside, the light behind the mirror shines indirectly around the cabinet, providing even, glare-free illumination of the room. The adjustable light colour allows you to change the ambience at will - from a romantic candlelit mood (2000 K) to invigorating morning light (6500 K). The indoor and outdoor light can also be controlled separately via the integrated membrane keyboard or the Schneider app.