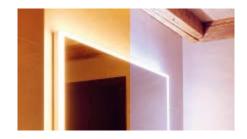

### Schneider **BORDO** TW

The Schneider BORDO TW mirror cabinet indirectly illuminates the bathroom with an arc of light. Shadow-free, glare-free, natural and always with the perfect, adjustable brightness for applying make-up, shaving, hair styling and above all: feeling good.

Like the spectacular and spell-binding cliffs of the Amalfi Coast. With Schneider BORDO TW, you will experience the perfect arc of light as a dramatic and unique design. For clean lines and elegant shapes.

### Key to your well-being

The Schneider BORDO TW mirror cabinet illuminates the bathroom with diffuse, even light. The natural lighting creates a soft, authentic, warm and flattering reflection.

### Key to a good ambience

The arc of light indirectly illuminates the bathroom, providing the ideal light for skin care routines with no annoying, harsh shadows. Rather than altering how you look, the light beautifully brings out your natural radiance.

### Indirect arc of light

Indirect arc of light for exceptional, glare-free illumination of the room and your face.