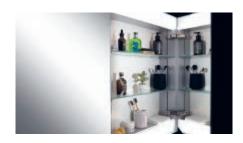

### Schneider **LOW** plus LED

Modern design with reduced cubic shape of the lighting. The Schneider LOW plus LED mirror cabinet impresses with high functionality and cost efficiency in the bathroom.

### Minimalism with a certain something

Schneider LOW plus LED corresponds to the standard model Schneider LOW basic LED – with a certain something that makes a small but subtly luminous difference: The mirror cabinet has two premium LED luminaires with direct light overhead and indirect light below. The two luminaires can be activated and dimmed independently of each other, allowing you to use the keypad inside the mirror cabinet to create the ideal light setting.

### Impeccable craftsmanship and a straightforward appearance

Apart from this, Schneider LOW plus LED remains true to itself: It is a minimalist mirror cabinet reduced to the essentials in a clear, linear design. The characteristic cubic lighting at the top is brought forward slightly - the craftsmanship of the quality aluminium profiles is impeccable, and the look is without frills or flourishes. Available in cabinet depths of 12 cm (white and black) and 15 cm (white).