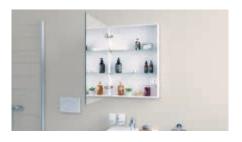

### Schneider **LUNE** D2W

Immerse yourself in a new realm of well-being: the round mirror cabinet – the first of its kind – captivates with its clean lines, mood lighting with Dim2Warm function, and premium materials.

### The moon has risen

Bright and clear in the sky, sleek and beautiful in your bathroom: Schneider LUNE D2W, the first round mirror cabinet, captivates with its clean lines, premium materials and enough storage space for all your favourite products. The dimmable halo effect casts you and your bathroom in a flattering light. Immerse yourself in the soothing ambience, in a new realm of well-being, and indulge in some you-time.

### Storage space

Glass shelf and swivel arm offer space for your favourite products.