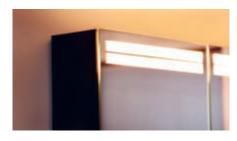

### Schneider **LOW** plus LED

Modern design with reduced cubic shape of the lighting. The Schneider LOW plus LED mirror cabinet impresses with high functionality and cost efficiency in the bathroom.

### Minimalism with a certain something

Schneider LOW plus LED corresponds to the standard model Schneider LOW basic LED – with a certain something that makes a small but subtly luminous difference: The mirror cabinet has two premium LED luminaires with direct light overhead and indirect light below. The two luminaires can be activated and dimmed independently of each other, allowing you to use the keypad inside the mirror cabinet to create the ideal light setting.

### Impeccable craftsmanship and a straightforward appearance

Apart from this, Schneider LOW plus LED remains true to itself: It is a minimalist mirror cabinet reduced to the essentials in a clear, linear design. The characteristic cubic lighting at the top is brought forward slightly - the craftsmanship of the quality aluminium profiles is impeccable, and the look is without frills or flourishes. Available in cabinet depths of 12 cm (white and black) and 15 cm (white).