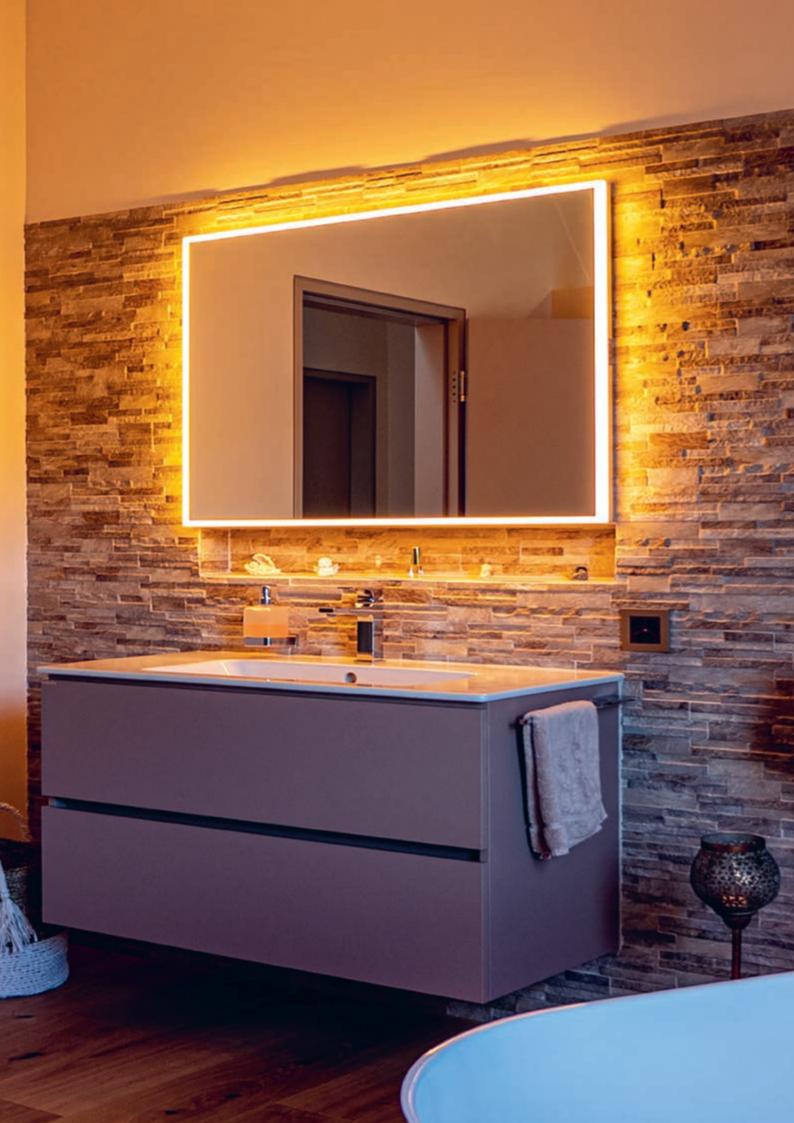

### Schneider **BORDO** TW

The Schneider BORDO TW mirror cabinet indirectly illuminates the bathroom with an arc of light. Shadow-free, glare-free, natural and always with the perfect, adjustable brightness for applying make-up, shaving, hair styling and above all: feeling good.

Like the spectacular and spell-binding cliffs of the Amalfi Coast. With Schneider BORDO TW, you will experience the perfect arc of light as a dramatic and unique design. For clean lines and elegant shapes.

### Key to your well-being

The Schneider BORDO TW mirror cabinet illuminates the bathroom with diffuse, even light. The natural lighting creates a soft, authentic, warm and flattering reflection.

### Key to a good ambience

The arc of light indirectly illuminates the bathroom, providing the ideal light for skin care routines with no annoying, harsh shadows. Rather than altering how you look, the light beautifully brings out your natural radiance.

The dimmable Tunable White light feature allows you to alter the light colour according to your mood, from warm to cold and from romantically dimmed to bright daylight.