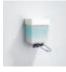

### Schneider CARE LED

Take care of yourself. With the perfect combination of comfort and function. Schneider CARE LED adapts to demanding environments and creates a pleasant ambience for your well-being.

Schneider CARE LED is the further development of Schneider's proven range of mirror cabinets for comfort bathrooms in clinics, hospitals, practices and care homes.

### **Tiltable mirror**

There are several models to choose from, with direct and indirect light, tiltable mirrors and integrated dispenser containers and levers.

### Also available without illumination

Tailored to the needs of people with sensitive eyes, the mirror cabinet is available in the light colours 4000 Kelvin (neutral white) or 3000 Kelvin (warm white). If the plans provide for a separate ceiling light, Schneider CARE LED without illumination is a good choice.

### Hygienic and easy-care, with dispensers made to order

The smooth surface of the white-coated profiles made from high-quality aluminium is both hygienic and robust and can be quickly and easily cleaned. For clinics and practices, dispensers for soap, foaming soap, sanitizer and paper towels can be added to the models, along with arm and hand levers. All the accessories currently available are compatible with the new Schneider CARE LED.

### **Properties**

Flex-Sana Soap

Flex-Sana Antibacterial Manual lever

Sana Antibacterial Lever arm dispenser

Sterisol Lever arm dispenser

CWS BestCream Slim Liquid soap

CWS BestFoam Slim Soap foam

Masterspend Manual lever

Masterspend Lever arm dispenser

Aluminium shelf instead of a dispenser

Handle for CLC

### **Versions**

(Left) Version with CWS cream, Paper dispenser and aluminium shelf as an example. (Right) Version with Masterspend hand and arm levers and paper dispenser.