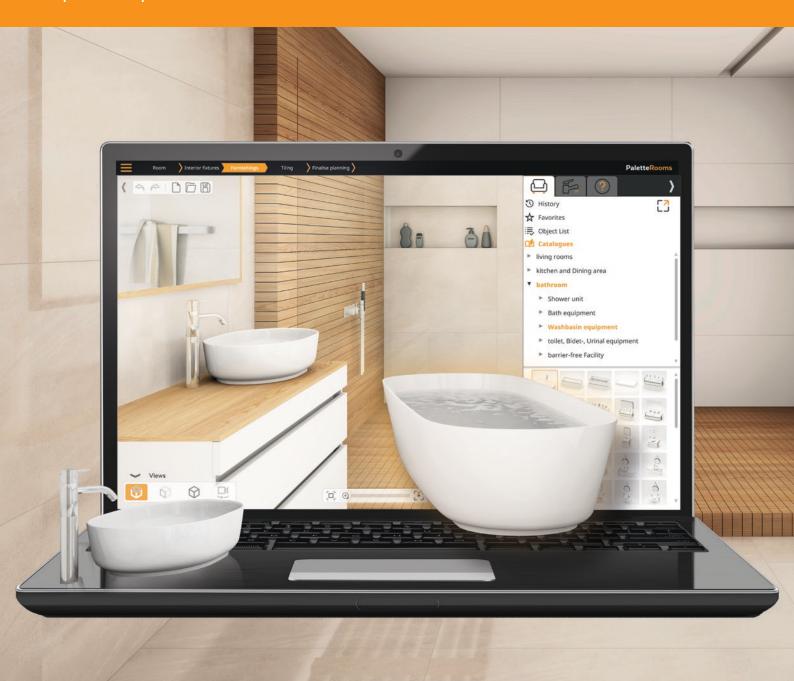

## Convincingly fast.

quick - simple - intuitive

Palette Rooms combines 3D planning and sales

With Palette Rooms, you can expand your Palette CAD workflow with a powerful sales tool. The quick planner is so intuitive that it combines professional 3D planning and impressive customer consultations in a single step. Even during the initial consultation, you can easily present customer requests on screen – without any prior knowledge of 3D planning.

### **Easier planning**

- Comprehensive manufacturer catalogues (incl. ARGE)
- Fully-fledged and intuitive tiling solution
- Seamless import into Palette CAD
- Maximum time savings

### Online planning in your browser

For 3D planning with Palette Rooms, you don't need any high-performance hardware and you are completely independent of time and place. You can access the quick planner at any time via your browser, log in and start planning directly at the customer's premises.

#### Connect to Palette CAD

Import your plans from Palette Rooms into Palette CAD seamlessly via the cloud. There you can continue your professional planning, create parts lists and overviews, and prepare high-quality presentations in photorealistic quality and much more.