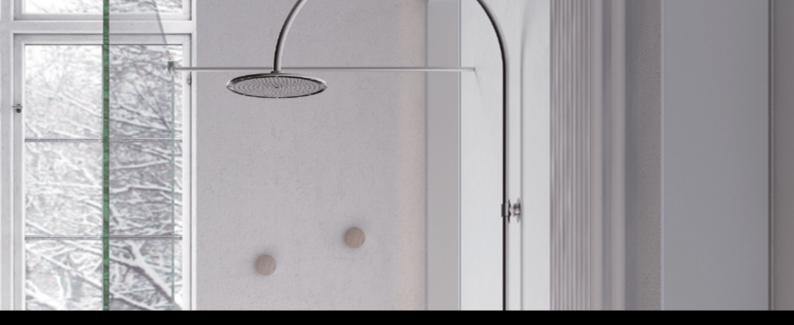

## A UNIQUE SENSATION UNDER YOUR FEET

## What is SolidSoft?

SolidSoft is a new concept, a latest-gen material patented and developed in collaboration with Bayer Material Science. SolidSoft trays have a texture that is surprisingly smooth to the touch, its essential quality revealed when stepping on it for the first time with bare feet : a true pleasure, the closest thing to walking by the sea on wet sand.

## Unexpected sensations

It is a real luxury to feel that sensation under your feet after a hard day's work. SolidSoft features a relaxing effect, as you feel it adapt to the pressure of your steps on its warm and soft surface. Drops fall on SolidSoft with a muffled sound that provides the perfect musical touch to that relaxing, comfortable atmosphere that helps to evoque nature in your own home.