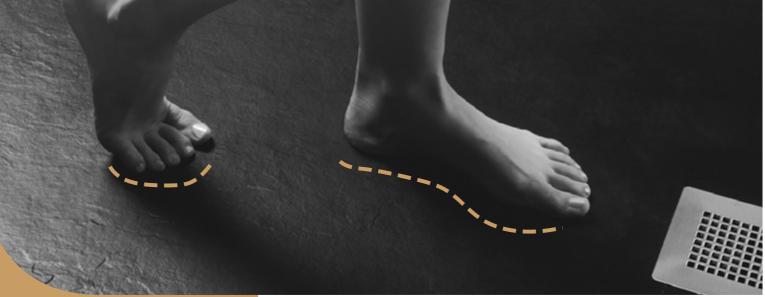

## A UNIQUE SENSATION UNDER YOUR FEET

## What is SolidSoft?

SolidSoft is a new concept, a latest-gen material patented and developed in collaboration with Bayer Material Science. SolidSoft trays have a texture that is surprisingly smooth to the touch, its essential quality revealed when stepping on it for the first time with bare feet : a true pleasure, the closest thing to walking by the sea on wet sand.

## Unexpected sensations

It is a real luxury to feel that sensation under your feet after a hard day's work. SolidSoft features a relaxing effect, as you feel it adapt to the pressure of your steps on its warm and soft surface. Drops fall on SolidSoft with a muffled sound that provides the perfect musical touch to that relaxing, comfortable atmosphere that helps to evoque nature in your own home.