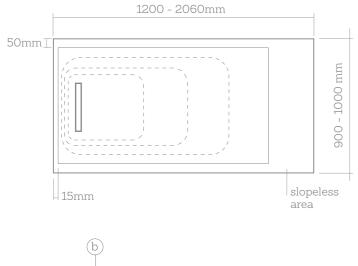

Values of distance C: 43 cm

Square trays with center drain location

Maximum tolerance ±0.6%

Special cuts are not a problem

A bespoke service to create your ultimate showering statement