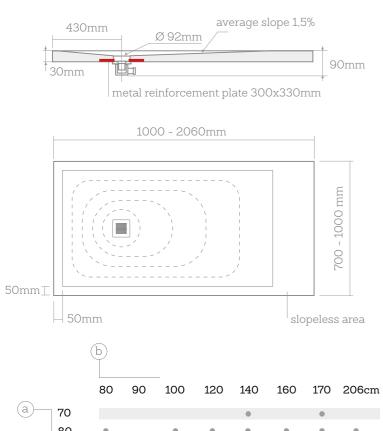

# SolidSoft SquareDrain

Measures

| 9 | 70    |   |   |   |   | • |   | • |   |
|---|-------|---|---|---|---|---|---|---|---|
|   | 80    | • |   | • | • | • | • | • | • |
|   | 90    |   | • | • | • | • | • |   | • |
|   | 100cm |   |   | • | • | • | • |   | • |

Values of distance C: 43 cm

Square trays with center drain location

Maximum tolerance ±0.6%

Special cuts are not a problem

A bespoke service to create your ultimate showering statement