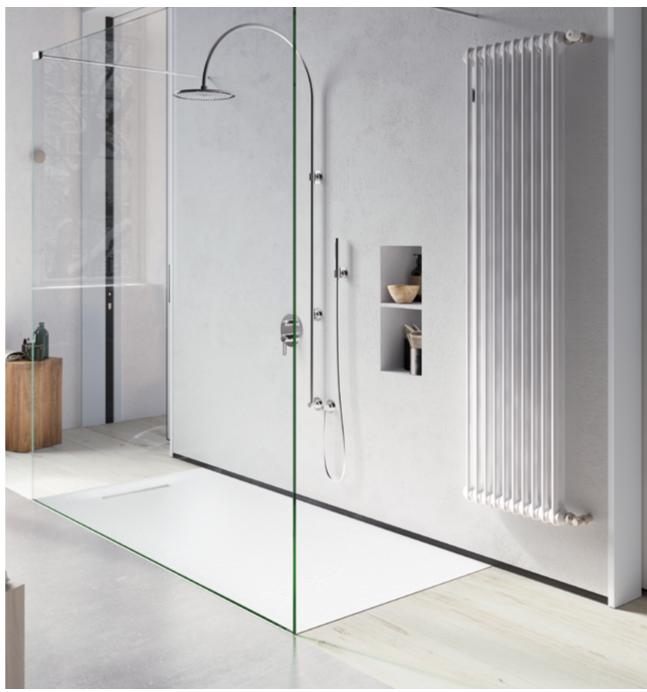

## Nordic Warmth

Feel a warm and soothing experience taking your first steps of many into your SolidSoft, relaxing, non-ending and comfortable shower time.

SolidSoft stands  ${\color{black} \textbf{soft}}$  and  ${\color{black} \textbf{warm}},$  even on a winter days