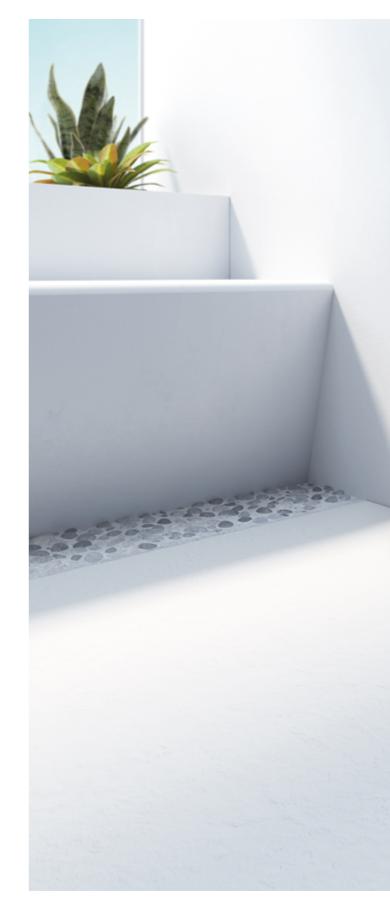

Linear Drain

Square Drain

concrete

white

recommended for people with reduced mobility

Delivered with standard trap and stainless-steel removable cover

Removable

drain cover

#### NON SLIP ERGONOMIC SURFACE

SolidSoft has an excellent non-slip performance, as it is CLASS-B certified, in accordance with regulation DIN 51097 :1992, which guarantees total safety when showering