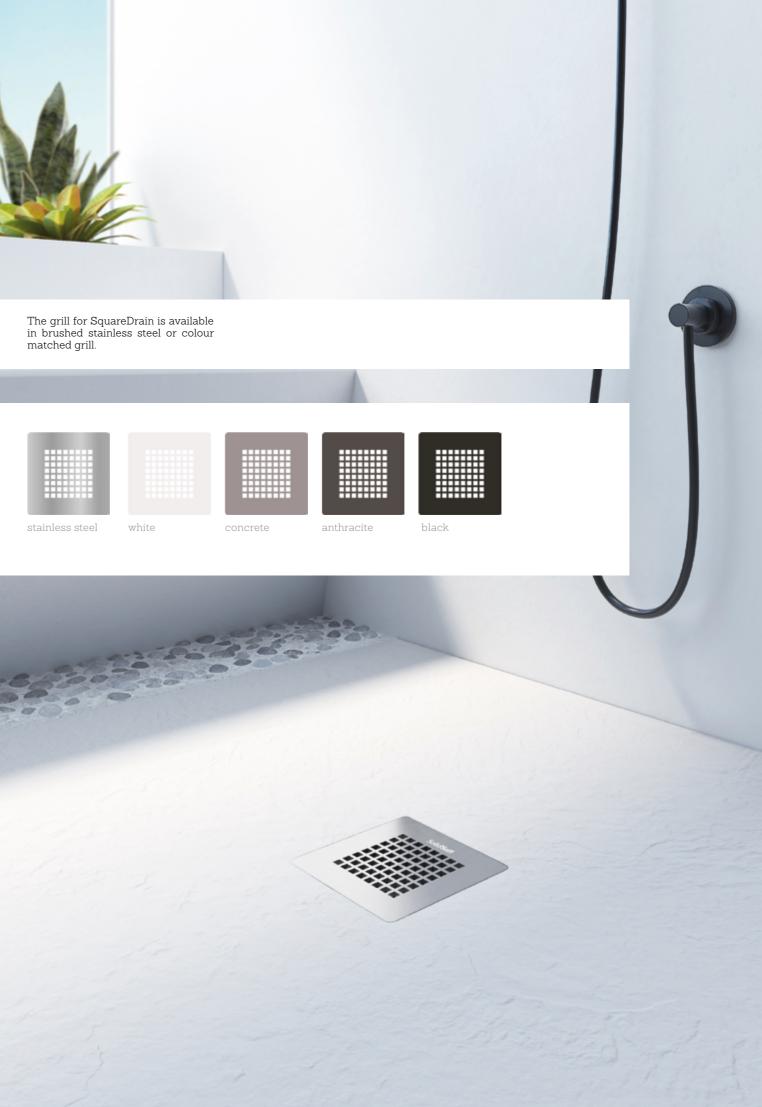

Linear Drain

Square Drain

concrete

white

recommended for people with reduced mobility

Delivered with standard trap and stainless-steel removable cover

Removable

drain cover