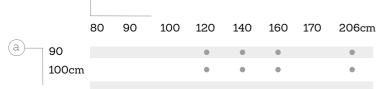

# SolidSoft SquareDrain

Measures

| 9 | 70    |   |   |   |   | • |   | • |   |
|---|-------|---|---|---|---|---|---|---|---|
|   | 80    | • |   | • | • | • | • | • | • |
|   | 90    |   | • | • | • | • | • |   | • |
|   | 100cm |   |   | • | • | • | • |   | • |