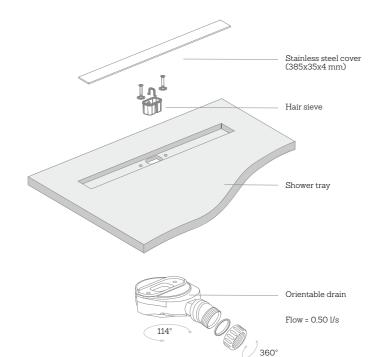

Linear Drain

Square Drain

concrete

white

recommended for people with reduced mobility

Delivered with standard trap and stainless-steel removable cover

Removable

drain cover

# SolidSoft LinearDrain

Value of distance C: 16 cm Maximum tolerance ±0.6%

A bespoke service to create your ultimate showering statement

# SolidSoft SquareDrain

Measures

| 9 | 70    |   |   |   |   | • |   | • |   |
|---|-------|---|---|---|---|---|---|---|---|
|   | 80    | • |   | • | • | • | • | • | • |
|   | 90    |   | • | • | • | • | • |   | • |
|   | 100cm |   |   | • | • | • | • |   | • |

Values of distance C: 43 cm

Square trays with center drain location

Maximum tolerance ±0.6%

Special cuts are not a problem

A bespoke service to create your ultimate showering statement