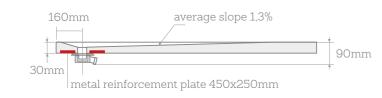

# SolidSoft LinearDrain

Value of distance C: 16 cm Maximum tolerance ±0.6%

A bespoke service to create your ultimate showering statement

Values of distance C: 43 cm

Square trays with center drain location

Maximum tolerance ±0.6%

Special cuts are not a problem

A bespoke service to create your ultimate showering statement