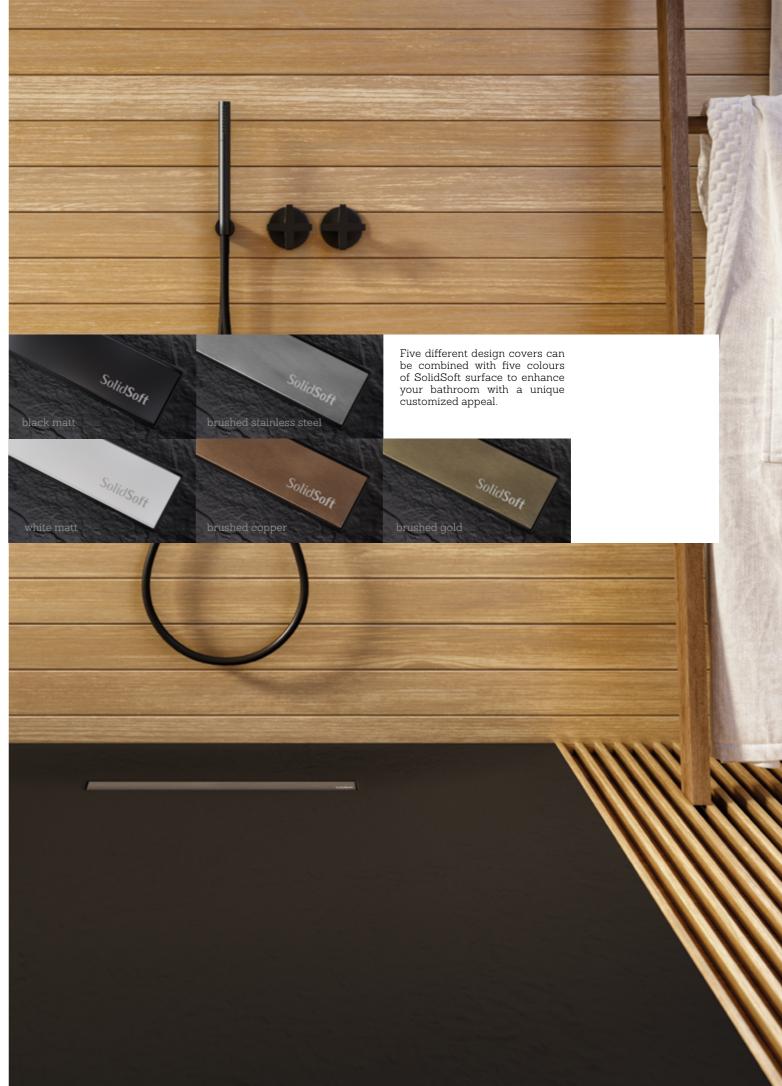

Linear Drain

Square Drain

concrete

white

recommended for people with reduced mobility

Delivered with standard trap and stainless-steel removable cover

Removable

drain cover