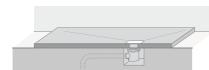

# SolidSoft LinearDrain

Value of distance C: 16 cm Maximum tolerance ±0.6%

A bespoke service to create your ultimate showering statement

# SolidSoft SquareDrain

Measures

| 9 | 70    |   |   |   |   | • |   | • |   |
|---|-------|---|---|---|---|---|---|---|---|
|   | 80    | • |   | • | • | • | • | • | • |
|   | 90    |   | • | • | • | • | • |   | • |
|   | 100cm |   |   | • | • | • | • |   | • |

Values of distance C: 43 cm

Square trays with center drain location

Maximum tolerance ±0.6%

Special cuts are not a problem

A bespoke service to create your ultimate showering statement