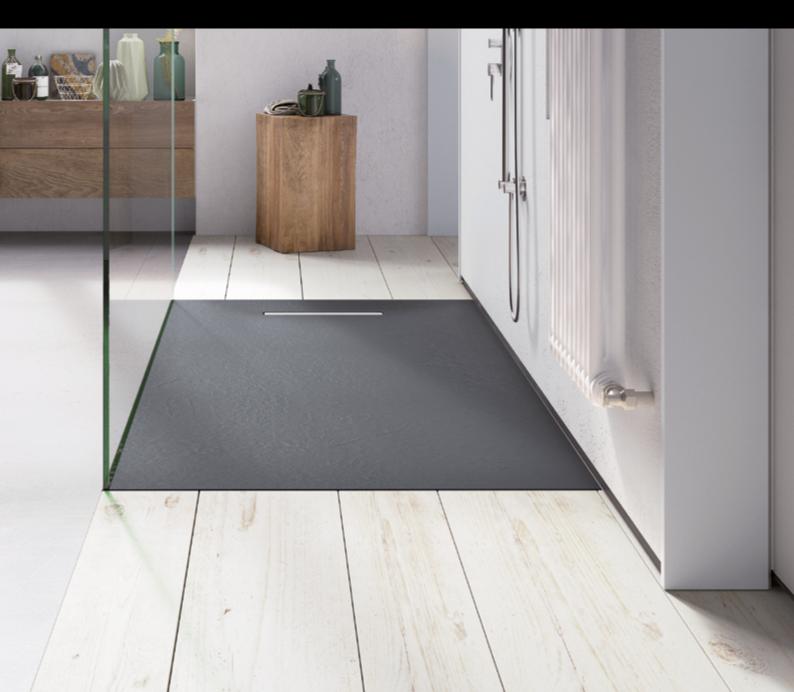

Linear Drain

Square Drain

concrete

white

recommended for people with reduced mobility

Delivered with standard trap and stainless-steel removable cover

Removable

drain cover

# SolidSoft LinearDrain

Value of distance C: 16 cm Maximum tolerance ±0.6%

A bespoke service to create your ultimate showering statement

Values of distance C: 43 cm

Square trays with center drain location

Maximum tolerance ±0.6%

Special cuts are not a problem

A bespoke service to create your ultimate showering statement