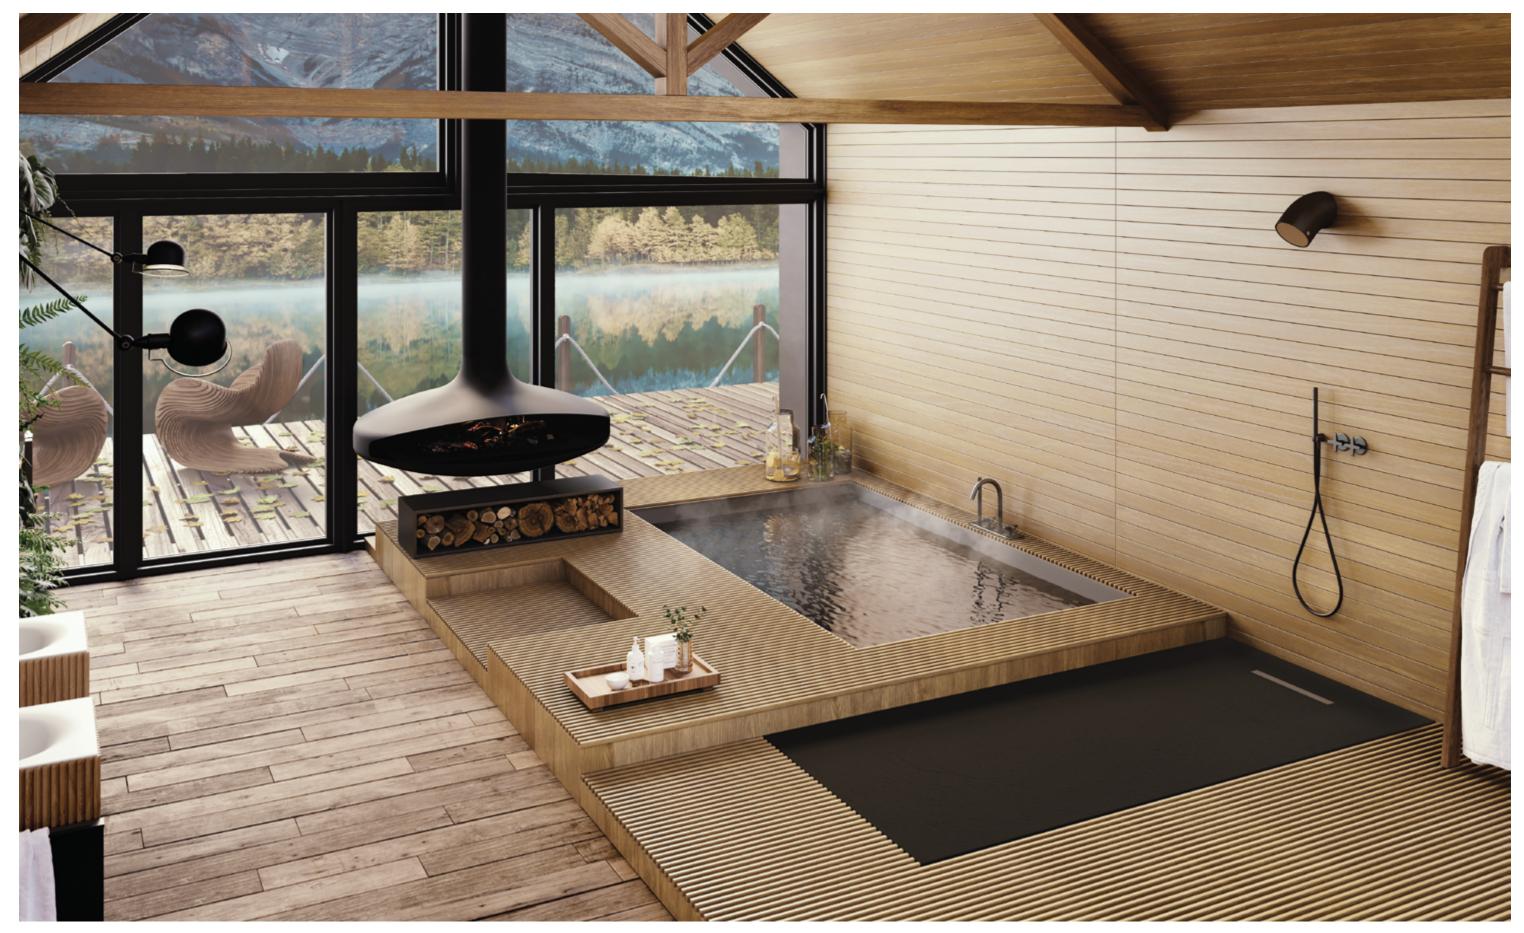

## Unexpected sensations

It is a real luxury to feel that sensation under your feet after a hard day's work. SolidSoft features a relaxing effect, as you feel it adapt to the pressure of your steps on its warm and soft surface. Drops fall on SolidSoft with a muffled sound that provides the perfect musical touch to that relaxing, comfortable atmosphere that helps to evoque nature in your own home.

## Mediterranean Odissey

At the end of the day... close your eyes, feel the sweet water smoothing your skin and imagine you are still walking on the **soft sand** of a Mediterranean beach.

SolidSoft conforms to your feet.

## Nordic Warmth

Feel a warm and soothing experience taking your first steps of many into your SolidSoft, relaxing, non-ending and comfortable shower time.

SolidSoft stands  ${\color{black} \textbf{soft}}$  and  ${\color{black} \textbf{warm}},$  even on a winter days

Canadian Mood

Escape from your stressful life. Drive away to your refuge and relax with a **silent shower experience** on the SolidSoft "aqua-cushion" floor.

SolidSoft is silent because of its cushioning effect.