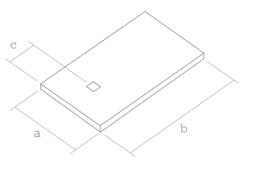

# SolidSoft LinearDrain

Value of distance C: 16 cm Maximum tolerance ±0.6%

A bespoke service to create your ultimate showering statement

# SolidSoft SquareDrain

Measures

| 9 | 70    |   |   |   |   | • |   | • |   |
|---|-------|---|---|---|---|---|---|---|---|
|   | 80    | • |   | • | • | • | • | • | • |
|   | 90    |   | • | • | • | • | • |   | • |
|   | 100cm |   |   | • | • | • | • |   | • |

Values of distance C: 43 cm

Square trays with center drain location

Maximum tolerance ±0.6%

Special cuts are not a problem

A bespoke service to create your ultimate showering statement