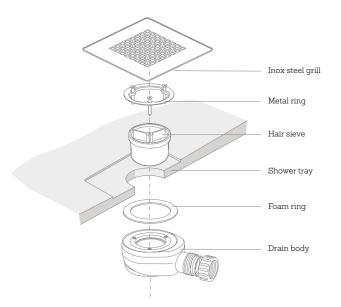

# SolidSoft LinearDrain

Value of distance C: 16 cm Maximum tolerance ±0.6%

A bespoke service to create your ultimate showering statement

# SolidSoft SquareDrain

Measures

| 9 | 70    |   |   |   |   | • |   | • |   |
|---|-------|---|---|---|---|---|---|---|---|
|   | 80    | • |   | • | • | • | • | • | • |
|   | 90    |   | • | • | • | • | • |   | • |
|   | 100cm |   |   | • | • | • | • |   | • |

Values of distance C: 43 cm

Square trays with center drain location

Maximum tolerance ±0.6%

Special cuts are not a problem

A bespoke service to create your ultimate showering statement