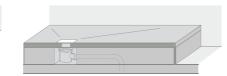

# SolidSoft LinearDrain

Value of distance C: 16 cm Maximum tolerance ±0.6%

A bespoke service to create your ultimate showering statement

# SolidSoft SquareDrain

Measures

| 9 | 70    |   |   |   |   | • |   | • |   |
|---|-------|---|---|---|---|---|---|---|---|
|   | 80    | • |   | • | • | • | • | • | • |
|   | 90    |   | • | • | • | • | • |   | • |
|   | 100cm |   |   | • | • | • | • |   | • |

Values of distance C: 43 cm

Square trays with center drain location

Maximum tolerance ±0.6%

Special cuts are not a problem

A bespoke service to create your ultimate showering statement