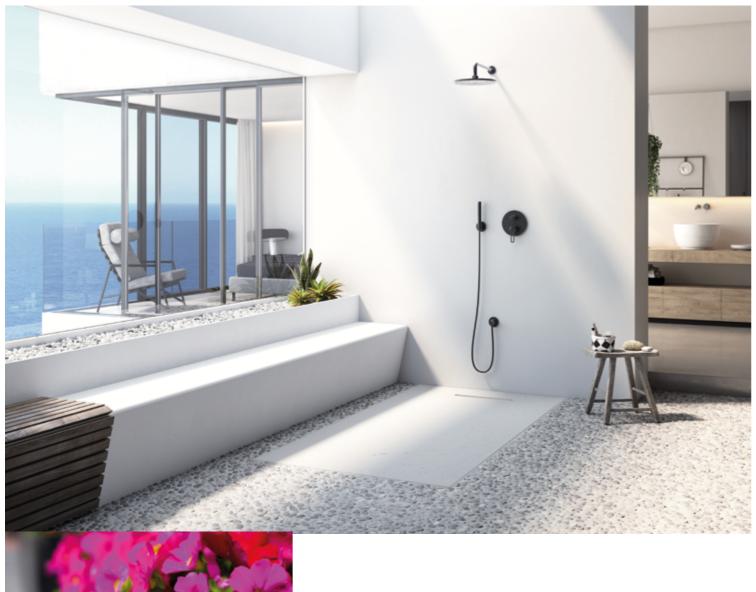

## A UNIQUE SENSATION UNDER YOUR FEET

## What is SolidSoft?

SolidSoft is a new concept, a latest-gen material patented and developed in collaboration with Bayer Material Science. SolidSoft trays have a texture that is surprisingly smooth to the touch, its essential quality revealed when stepping on it for the first time with bare feet : a true pleasure, the closest thing to walking by the sea on wet sand.

## Unexpected sensations

It is a real luxury to feel that sensation under your feet after a hard day's work. SolidSoft features a relaxing effect, as you feel it adapt to the pressure of your steps on its warm and soft surface. Drops fall on SolidSoft with a muffled sound that provides the perfect musical touch to that relaxing, comfortable atmosphere that helps to evoque nature in your own home.

## Mediterranean Odissey

At the end of the day... close your eyes, feel the sweet water smoothing your skin and imagine you are still walking on the **soft sand** of a Mediterranean beach.

SolidSoft conforms to your feet.