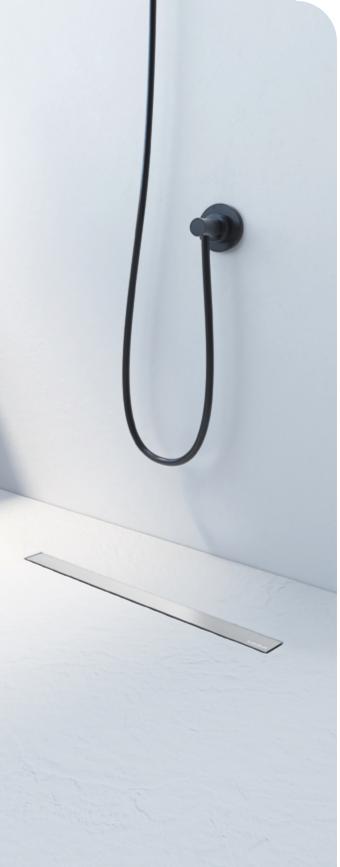

Linear Drain

Square Drain

concrete

white

recommended for people with reduced mobility

Delivered with standard trap and stainless-steel removable cover

Removable

drain cover

# SolidSoft LinearDrain

Value of distance C: 16 cm Maximum tolerance ±0.6%

A bespoke service to create your ultimate showering statement