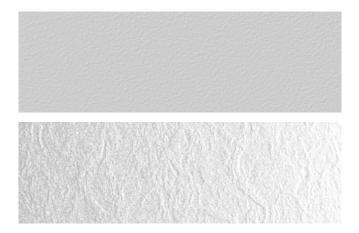

### **PRODUCT DETAILS**

senosan® X SUPERMATT GRIP 001SN - SAHARA senosan® X SUPERMATT GRIP 007GR - STONE senosan® X SUPERMATT GRIP 012RN - CORAL

Thickness:2.0 - 6.0 mmWidth:400 up to 1,600 mmSurface:matt, embossedColours:whiteMin. Quantity:5t per colour / 1t per dimension