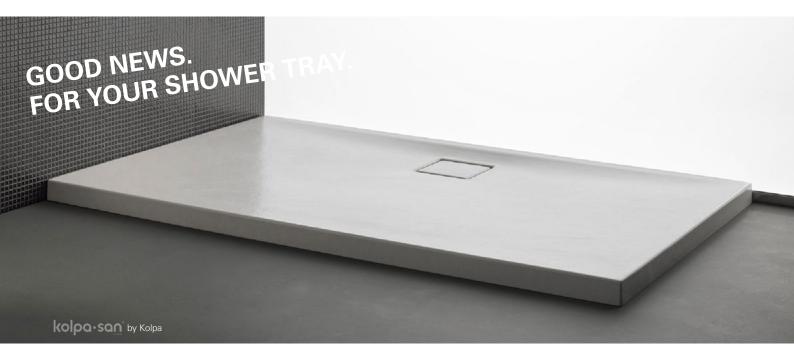

# SENDSCIP<sup>®</sup> X SUPERMATT GRIP embossed

#### PRODUCT

Multilayer composite made of a main extrusion ABS layer and a co-extruded matt, chemical and stress-cracking resistant, impact modified PMMA top layer and easyglide<sup>®</sup> rear side.

### **POSSIBLE APPLICATIONS**

shower bases, shower trays