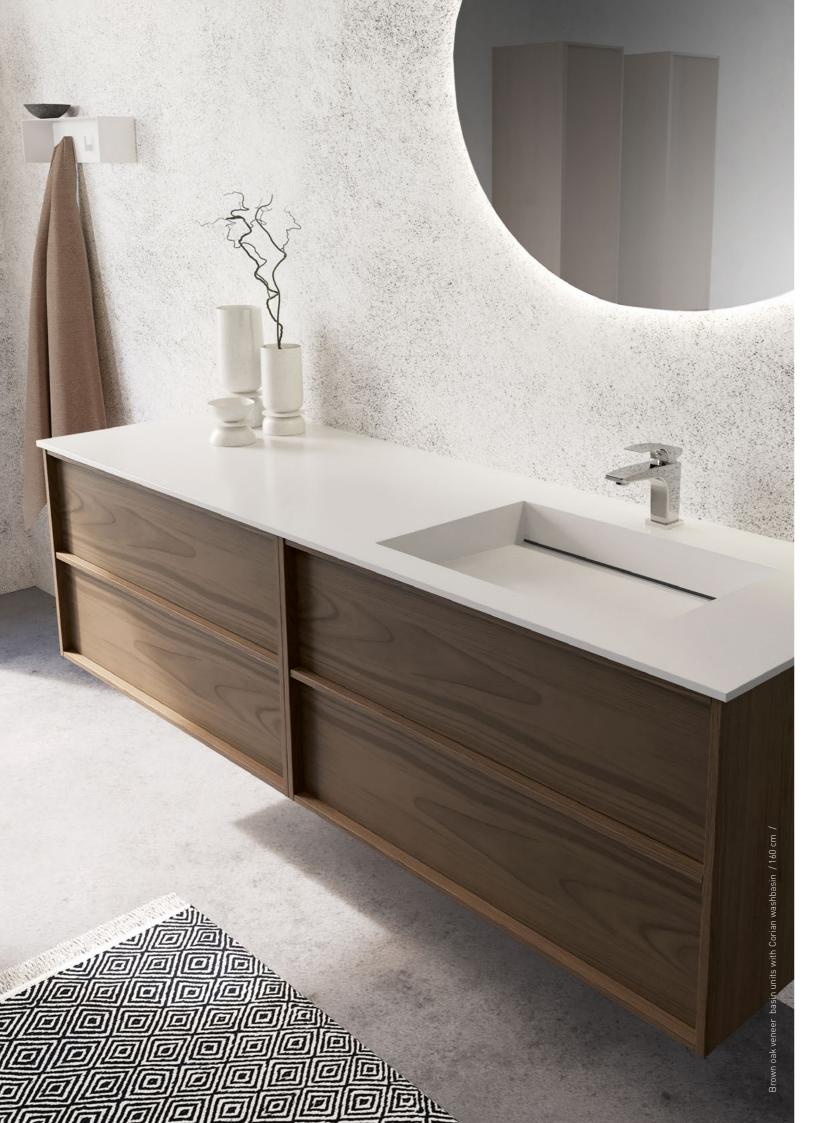

furniture series

HOME – a unique combination of modern design and real oak veneer textures. The Scandinavian minimalist design, with uniform shapes and warm wood tones, will subtly blend into your home, bringing a sense of comfort and simplicity. This universal collection will perfectly suit any style of bathroom interior. Creating HOME series, special attention was paid to innovative and practicality, that will meet everyone's expectations and needs. Enjoy the integrated ergonomic natural oak handles and ample storage for your things in the spacious basin unit's drawers, offered in two depth sizes.

## Feel the harmony with HOME!

brown oak veneer

natural oak veneer

## HOME