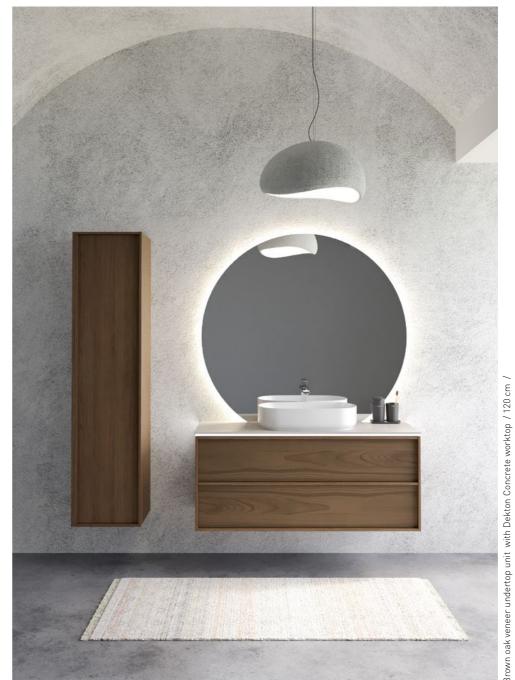

furniture series

HOME – a unique combination of modern design and real oak veneer textures. The Scandinavian minimalist design, with uniform shapes and warm wood tones, will subtly blend into your home, bringing a sense of comfort and simplicity. This universal collection will perfectly suit any style of bathroom interior. Creating HOME series, special attention was paid to innovative and practicality, that will meet everyone's expectations and needs. Enjoy the integrated ergonomic natural oak handles and ample storage for your things in the spacious basin unit's drawers, offered in two depth sizes.

## Feel the harmony with HOME!

brown oak veneer

natural oak veneer

## HOME