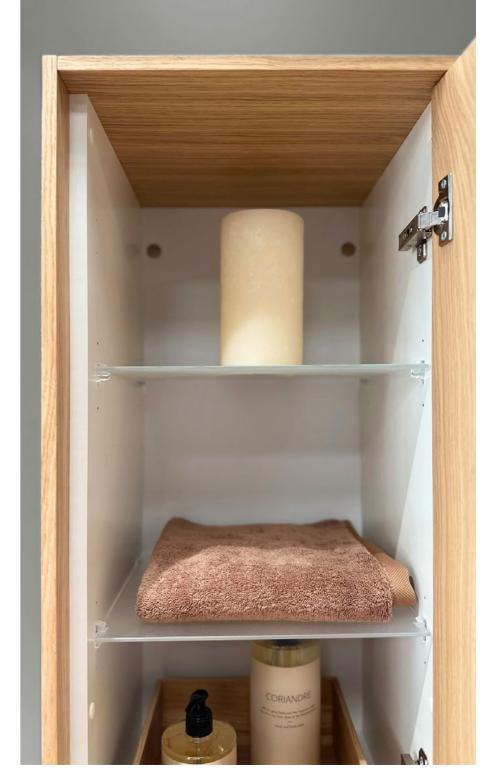

furniture series

HOME – a unique combination of modern design and real oak veneer textures. The Scandinavian minimalist design, with uniform shapes and warm wood tones, will subtly blend into your home, bringing a sense of comfort and simplicity. This universal collection will perfectly suit any style of bathroom interior. Creating HOME series, special attention was paid to innovative and practicality, that will meet everyone's expectations and needs. Enjoy the integrated ergonomic natural oak handles and ample storage for your things in the spacious basin unit's drawers, offered in two depth sizes.