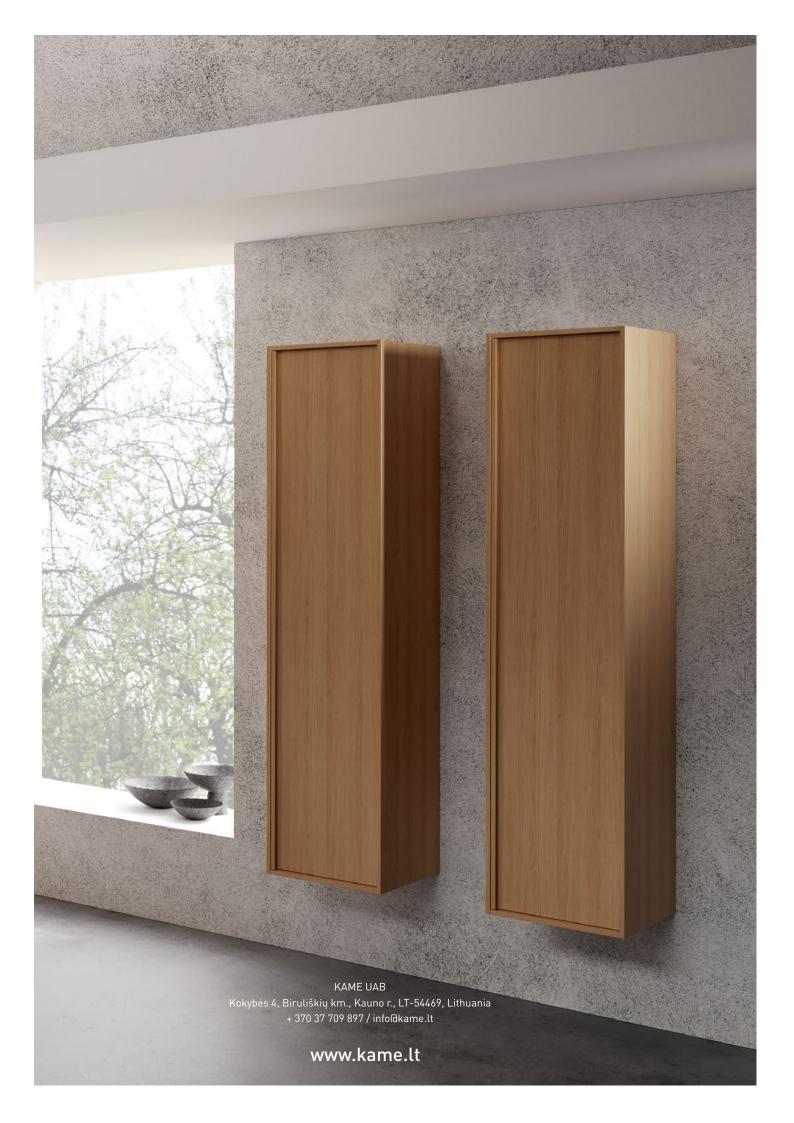

furniture series

HOME – a unique combination of modern design and real oak veneer textures. The Scandinavian minimalist design, with uniform shapes and warm wood tones, will subtly blend into your home, bringing a sense of comfort and simplicity. This universal collection will perfectly suit any style of bathroom interior. Creating HOME series, special attention was paid to innovative and practicality, that will meet everyone's expectations and needs. Enjoy the integrated ergonomic natural oak handles and ample storage for your things in the spacious basin unit's drawers, offered in two depth sizes.

| TALL OINTS        |              |                                           |                                  |  |
|-------------------|--------------|-------------------------------------------|----------------------------------|--|
| MODEL             | WIDTH        | COLOUR                                    | ART.NO.                          |  |
| 37.6 36.9         | 35 cm        | NATURAL OAK VENEER<br>BROWN OAK VENEER    | TU/35-2/N05-HM<br>TU/35-2/N07-HM |  |
|                   | [ <b>+</b> ] | ACCESSORIES                               | ART.NO.                          |  |
| 15 <sup>9.4</sup> |              | Laundry basket with slides<br>Swivel tray | AC1611<br>ACP301                 |  |