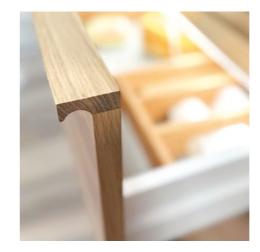

furniture series

HOME – a unique combination of modern design and real oak veneer textures. The Scandinavian minimalist design, with uniform shapes and warm wood tones, will subtly blend into your home, bringing a sense of comfort and simplicity. This universal collection will perfectly suit any style of bathroom interior. Creating HOME series, special attention was paid to innovative and practicality, that will meet everyone's expectations and needs. Enjoy the integrated ergonomic natural oak handles and ample storage for your things in the spacious basin unit's drawers, offered in two depth sizes.

## Feel the harmony with HOME!

brown oak veneer

natural oak veneer