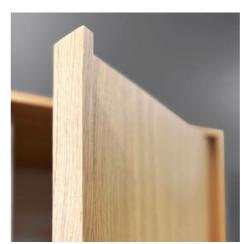

furniture series

HOME – a unique combination of modern design and real oak veneer textures. The Scandinavian minimalist design, with uniform shapes and warm wood tones, will subtly blend into your home, bringing a sense of comfort and simplicity. This universal collection will perfectly suit any style of bathroom interior. Creating HOME series, special attention was paid to innovative and practicality, that will meet everyone's expectations and needs. Enjoy the integrated ergonomic natural oak handles and ample storage for your things in the spacious basin unit's drawers, offered in two depth sizes.

## Feel the harmony with HOME!

brown oak veneer

natural oak veneer