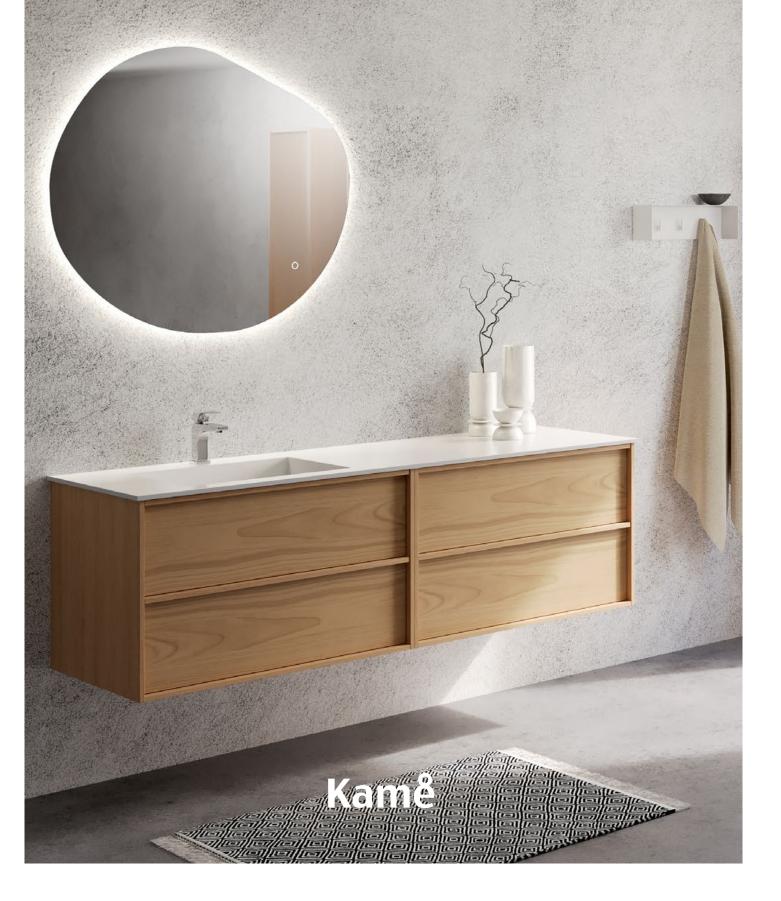

furniture series

HOME – a unique combination of modern design and real oak veneer textures. The Scandinavian minimalist design, with uniform shapes and warm wood tones, will subtly blend into your home, bringing a sense of comfort and simplicity. This universal collection will perfectly suit any style of bathroom interior. Creating HOME series, special attention was paid to innovative and practicality, that will meet everyone's expectations and needs. Enjoy the integrated ergonomic natural oak handles and ample storage for your things in the spacious basin unit's drawers, offered in two depth sizes.

## Feel the harmony with HOME!

brown oak veneer

natural oak veneer

## HOME