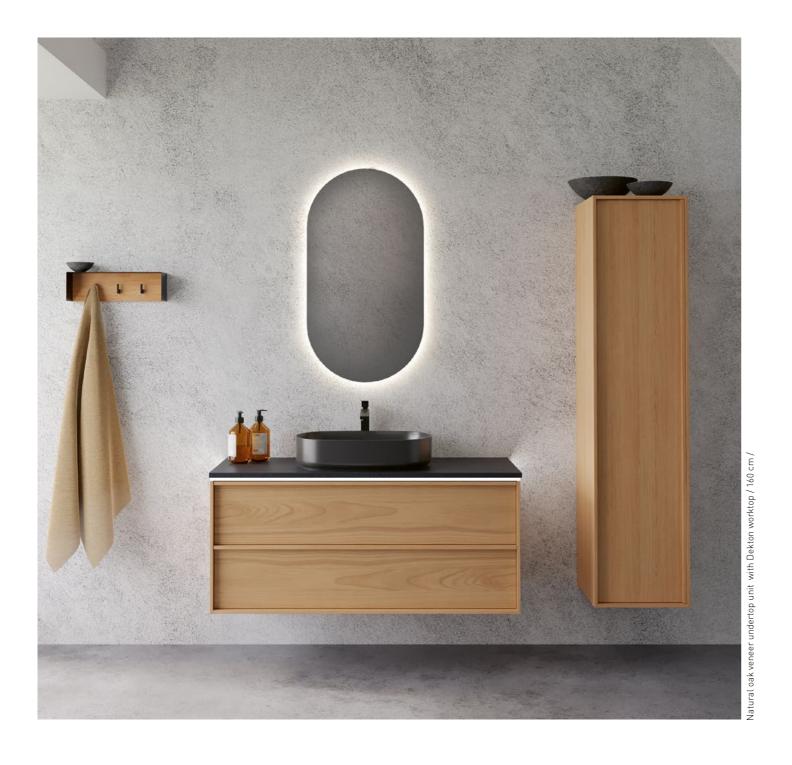

furniture series

HOME – a unique combination of modern design and real oak veneer textures. The Scandinavian minimalist design, with uniform shapes and warm wood tones, will subtly blend into your home, bringing a sense of comfort and simplicity. This universal collection will perfectly suit any style of bathroom interior. Creating HOME series, special attention was paid to innovative and practicality, that will meet everyone's expectations and needs. Enjoy the integrated ergonomic natural oak handles and ample storage for your things in the spacious basin unit's drawers, offered in two depth sizes.

## Feel the harmony with HOME!

brown oak veneer

natural oak veneer

## HOME