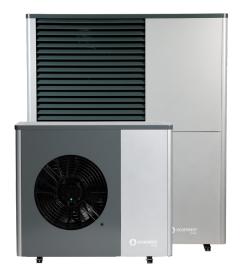

# ecoAIR<sup>+</sup> **PRO**

# ecoAIR+ PRO

Inverter technology

Power ranges: 1-7 kW / 1-9 kW / 3-12 kW / 3-18 kW / 6-24 kW

Natural refrigerant: R290

Hot water production temperatures up to 75°C

Domestic hot water production

Heating and pool production