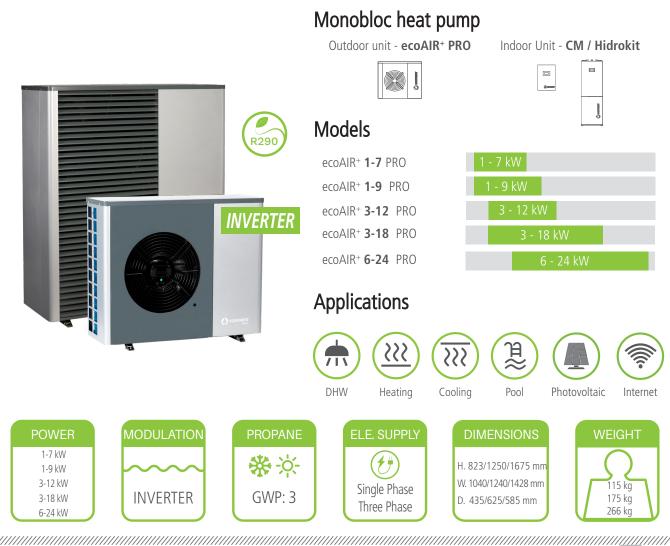

# ecoAIR<sup>+</sup> **PRO**

# ecoAIR+ PRO

Inverter technology

Power ranges: 1-7 kW / 1-9 kW / 3-12 kW / 3-18 kW / 6-24 kW

Natural refrigerant: R290

Hot water production temperatures up to 75°C

Domestic hot water production

Heating and pool production

Integrated active cooling production

Modulating speed fan

Internet connection through the ecoSMART Easynet

Integrated photovoltaic hybridisation

Single-phase (230V) or three-phase (400V) power supply.

ecoAIR<sup>+</sup> 6-24 PRO is available only with a three-phase (400V) power supply.