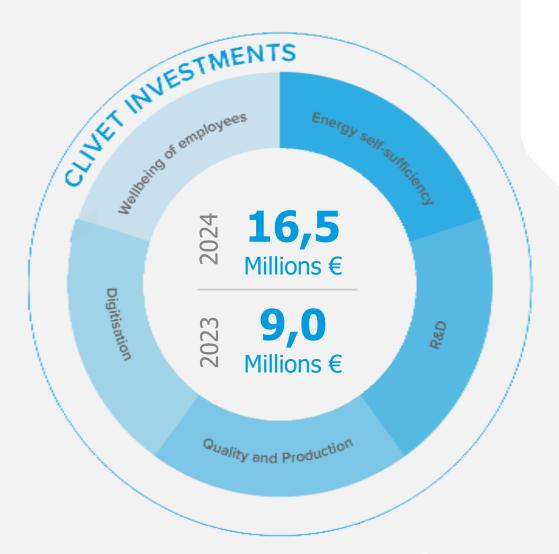

## Clivet's big growth

#### **INVESTMENTS FOR 2024**

**Padua R&D Center:** 2,700 m<sup>2</sup> of office space, a multipurpose hall, workshops and test rooms. It will accommodate more than 90 people.

**800 plant:** a new 30,000 m<sup>2</sup> factory for the production of heat pumps for the residential and light commercial sectors with new environmentally friendly refrigerants such as propane.