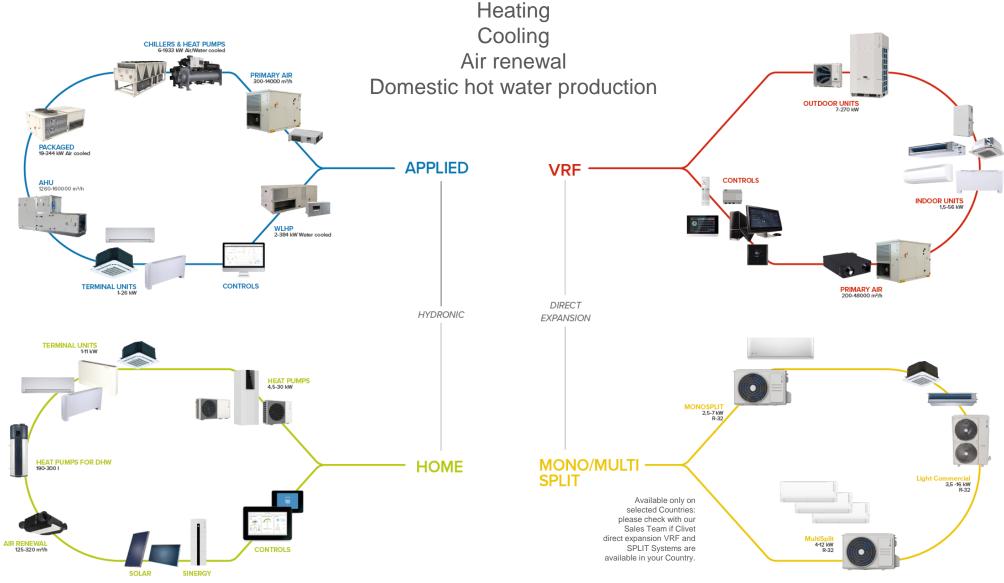

## Purpose-built solutions

Clivet engineer its solutions from the ground up to offer specialized systems designed for a diverse range of applications and environments.

Boasting the widest range of heat-pump solutions, our flexible, adaptable approach ensures a perfect fit for your specific requirements.

Residential
Shopping centers
Offices
Hotel
Cinemas
Hospitals
Light commercial
Industries