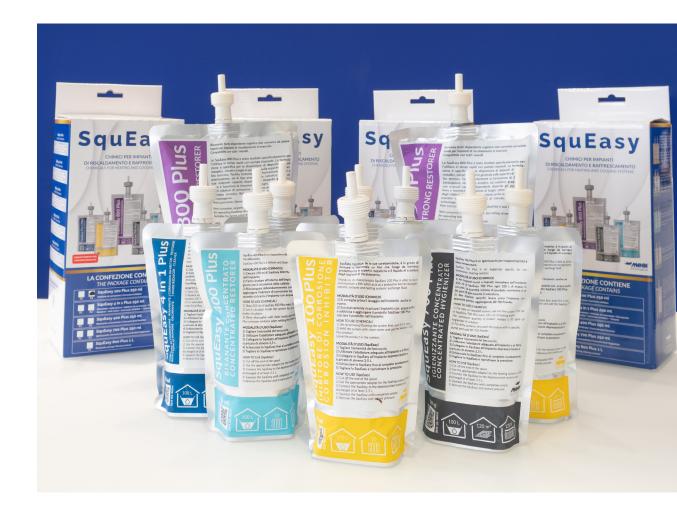

## SquEasy RANGE

COMPLETE RANGE OF CHEMICALS IN "POCKET" FORMAT FOR ALL COMMON USES:

high and low temperature system protection, system cleaning with and without pump

#### **EASY PLUG-IN**

- The chemical can be introduced wherever you want: radiator, vertical wall radiator, sludge remover filter or manifold.
- With patented universal adapter cap
- No adapter or external accessory

### **MAIN DIFFERENCES** from the market standard that make **SquEasy a unique product**

**SquEasy**, unlike other products such as **Aerosol**, has a lower cost and allows you to **save money**.

**SquEasy** is a **ready to use product** and does not need to be diluted, unlike other **powder products.** 

The **SquEasy** product packaging is designed to allow the **direct use of the chemical**, without having to use pressure pumps.