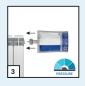

### Very SIMPLE TO USE

About the product SquEasy 800 Plus 1L

Pour the product into the pump's tank
Connect the pump to the system
Let the product circlate

- Out the end of the spout.
- Use the appropriate adapter for the system or filter.
- Connect the SquEasy to the depressurized and discharged system of at least 2.5 L.
- Squeeze the SquEasy until completely empty.
- 5 Remove the SquEasy and restore pressure.