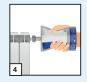

### Very SIMPLE TO USE

About the product SquEasy 800 Plus 1L

Pour the product into the pump's tank
Connect the pump to the system
Let the product circlate

- Out the end of the spout.
- Use the appropriate adapter for the system or filter.
- Connect the SquEasy to the depressurized and discharged system of at least 2.5 L.
- Squeeze the SquEasy until completely empty.
- 5 Remove the SquEasy and restore pressure.