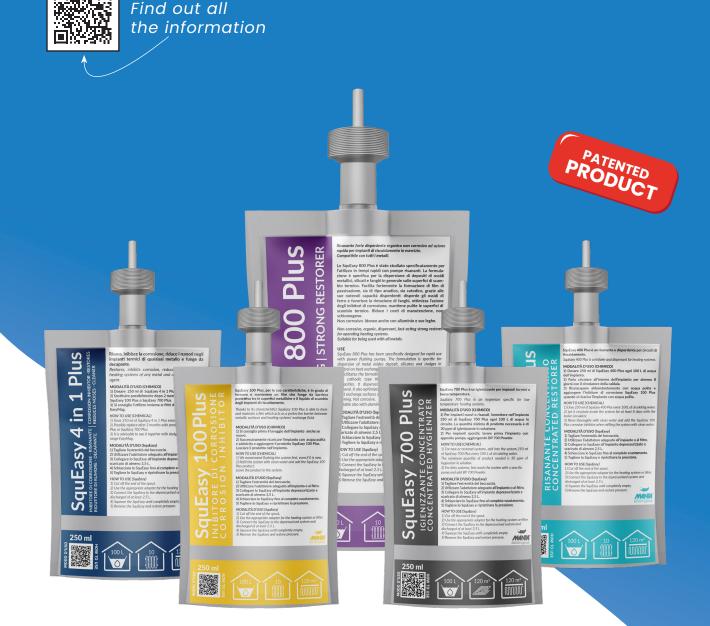

## SquEasy RANGE

COMPLETE RANGE OF CHEMICALS IN "POCKET" FORMAT FOR ALL COMMON USES:

high and low temperature system protection, system cleaning with and without pump

#### **EASY PLUG-IN**

- The chemical can be introduced wherever you want: radiator, vertical wall radiator, sludge remover filter or manifold.
- With patented universal adapter cap
- No adapter or external accessory

### Very SIMPLE TO USE

About the product SquEasy 800 Plus 1L

Pour the product into the pump's tank
Connect the pump to the system
Let the product circlate

- Out the end of the spout.
- Use the appropriate adapter for the system or filter.
- Connect the SquEasy to the depressurized and discharged system of at least 2.5 L.
- Squeeze the SquEasy until completely empty.
- 5 Remove the SquEasy and restore pressure.

### **MAIN DIFFERENCES** from the market standard that make **SquEasy a unique product**

**SquEasy**, unlike other products such as **Aerosol**, has a lower cost and allows you to **save money**.

**SquEasy** is a **ready to use product** and does not need to be diluted, unlike other **powder products.** 

The **SquEasy** product packaging is designed to allow the **direct use of the chemical**, without having to use pressure pumps.