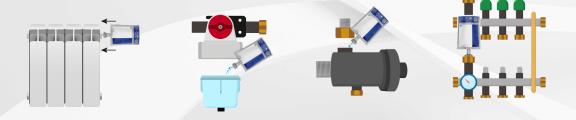

#### **EASY PLUG-IN**

- The chemical can be introduced wherever you want: radiator, vertical wall radiator, sludge remover filter or manifold.
- With patented universal adapter cap
- No adapter or external accessory

### Very SIMPLE TO USE

About the product SquEasy 800 Plus 1L

Pour the product into the pump's tank
Connect the pump to the system
Let the product circlate

- Out the end of the spout.
- Use the appropriate adapter for the system or filter.
- Connect the SquEasy to the depressurized and discharged system of at least 2.5 L.
- Squeeze the SquEasy until completely empty.
- 5 Remove the SquEasy and restore pressure.