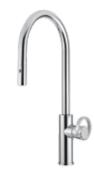

900174 \_ \_

TOILET BRUSH HOLDER

SINGLE LEVER SINK MIXER, Q SPOUT, WITH DOUBLE-JET PULL-OUT SHOWER

400768 \_ \_

SINGLE LEVER SINK MIXER, J SPOUT, WITH DOUBLE-JET PULL-OUT SHOWER

www.vicarioarmando.com