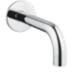

300092 \_ \_

CONCEALED PART FOR WALL-MOUNTED BASIN MIXER

500144 \_ \_

ROUND WALL-MOUNTED BASIN SPOUT

500269 \_ \_

SQUARE WALL-MOUNTED BASIN SPOUT

600090 \_ \_

SINGLE LEVER BIDET MIXER, POP-UP WASTE NOT INCLUDED

300091\_\_

CONCEALED PART FOR SHOWER MIXER 4-WAY DIVERTER

600091 \_ \_

SINGLE LEVER BIDET MIXER, POP-UP WASTE INCLUDED

700112 \_ \_

ROUND WALL MOUNTED BATH SPOUT

700146 \_ \_

SQUARE WALL MOUNTED BATH SPOUT