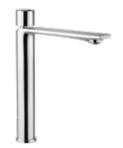

NENB | MATT BLACK / BRUSHED NICKEL

OS | BRUSHED GOLD

500517 \_ \_

SINGLE LEVER BASIN MIXER, POP-UP WASTE NOT INCLUDED

500448 \_ \_

SINGLE LEVER BASIN MIXER, POP-UP WASTE INCLUDED

500518 \_ \_

SINGLE LEVER HIGH BASIN MIXER, POP-UP WASTE NOT INCLUDED

500568 \_ \_

SINGLE LEVER HIGH BASIN MIXER, POP-UP WASTE INCLUDED

700260 \_ \_

DECK-MOUNTED 5-HOLE BATH MIXER WITH J SPOUT

500533 \_ \_

TRIM PART FOR WALL-MOUNTED SINGLE LEVER BASIN MIXER, ROUND SPOUT, WITH ONE PLATE W/OUT WASTE