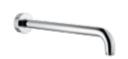

700259 \_ \_

DECK-MOUNTED 5-HOLE BATH MIXER WITH C SPOUT

800597 \_ \_

SHOWERHEAD Ø250

800446 \_ \_

WALL-MOUNTED SHOWER ARM 350 MM

900113 \_ \_

SET FLEX HOSE + HANDSHOWER + WATER OUTLET W/SUPPORT