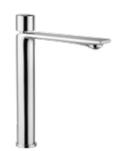

500568 \_ \_

SINGLE LEVER HIGH BASIN MIXER, POP-UP WASTE INCLUDED

700260 \_ \_

DECK-MOUNTED 5-HOLE BATH MIXER WITH J SPOUT

500533 \_ \_

TRIM PART FOR WALL-MOUNTED SINGLE LEVER BASIN MIXER, ROUND SPOUT, WITH ONE PLATE W/OUT WASTE