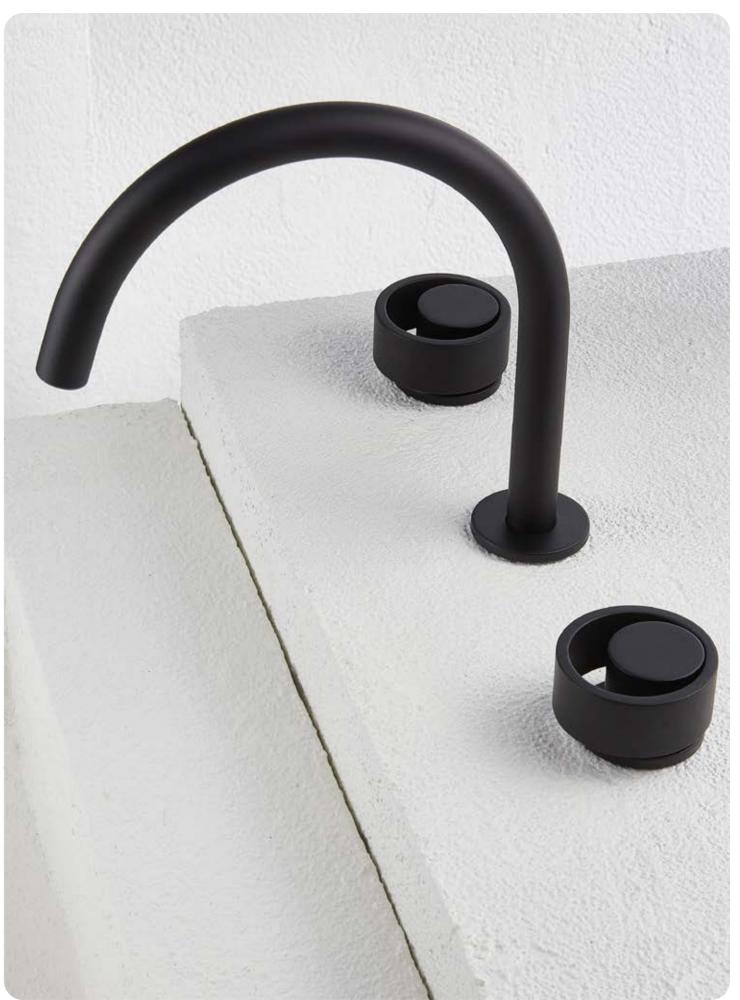

HALO is a feast for the eyes: its handle is its unique and most remarkable trait, applicable to a variety of bathroom and kitchen styles.

Round and square spouts, handles in the same finish or in a combination of them, create a unique play of lights and shadows, capable of making a simple and functional object the center of the attention of the whole home.

## OPENTHE DOOR TO AWORLD OF POSSIBILITIES.

Round lines perfectly mesh a series of solids and voids, creating a modern and sinuous silhouette, finally giving out calming vibes as a result.

A world of chances to express your mood, were leggly.

## THINKIN CIRCLES.

A unique shape is nothing without a seamless design.

HALO stands out on its own, its classiness
is unparalleled and speaks for itself:
plenitude and emptiness are beautifully
juxtaposed.