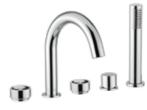

500568 \_ \_

SINGLE LEVER HIGH BASIN MIXER, POP-UP WASTE INCLUDED

700260 \_ \_

DECK-MOUNTED 5-HOLE BATH MIXER WITH J SPOUT

500533 \_ \_

TRIM PART FOR WALL-MOUNTED SINGLE LEVER BASIN MIXER, ROUND SPOUT, WITH ONE PLATE W/OUT WASTE

700259 \_ \_

DECK-MOUNTED 5-HOLE BATH MIXER WITH C SPOUT

800597 \_ \_

SHOWERHEAD Ø250

800446 \_ \_

WALL-MOUNTED SHOWER ARM 350 MM

900113 \_ \_

SET FLEX HOSE + HANDSHOWER + WATER OUTLET W/SUPPORT