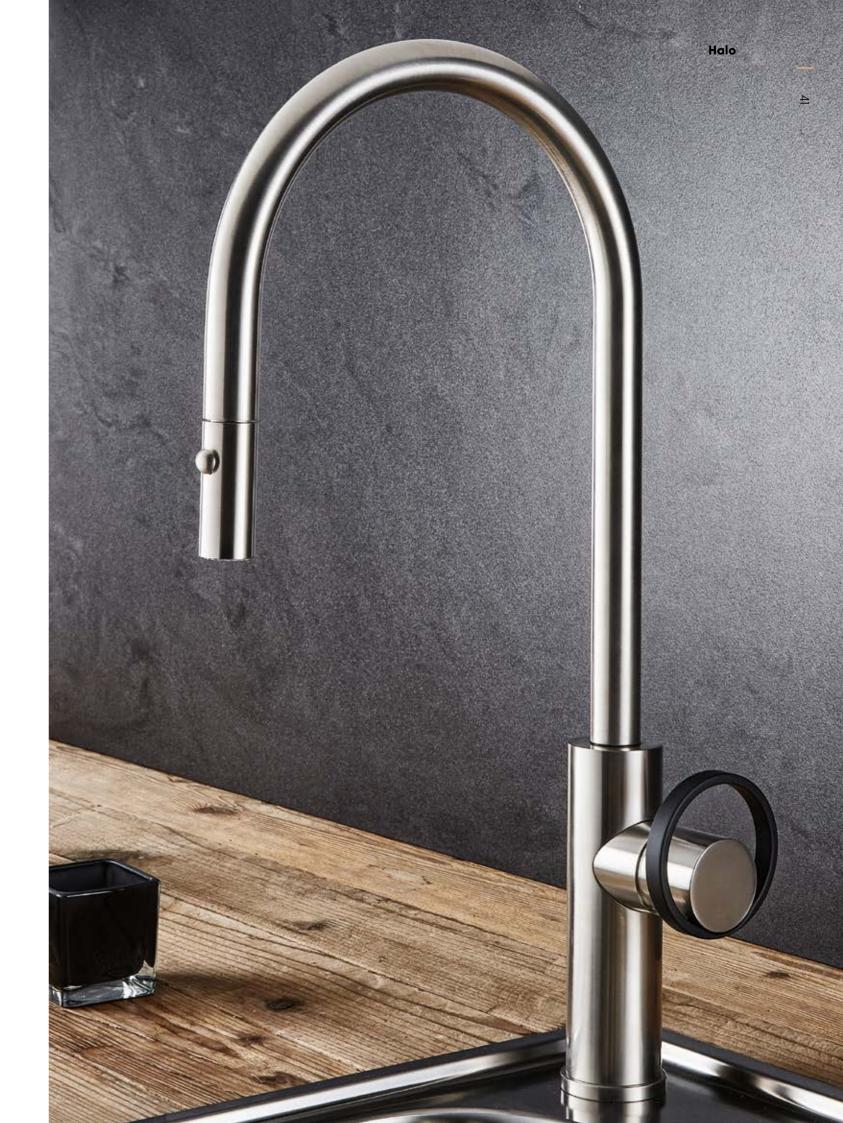

## ROUND LINES, DAZZLING INTERTWINES.

A series of shades willing to steal the scene.

Tridimensional light and extreme purity reveal the true identity of HALO, envisioning a silent revolution for your kitchen.

From essential chic to bold audacity, this signature tap ends up being a meaningful icon of visual art thanks to its gypenly degign.

CR CHROME

NB BRUSHED NICKEL

NBNE | BRUSHED NICKEL / MATT BLACK

**NE** MATT BLACK