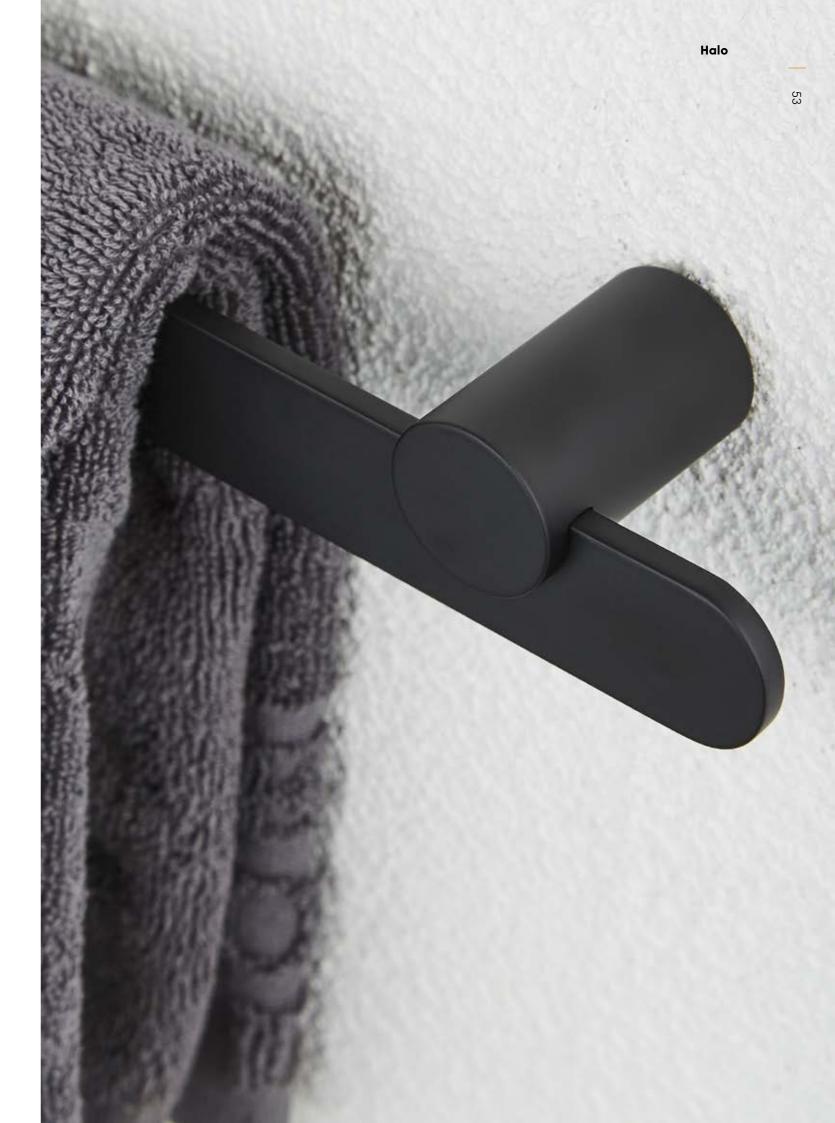

HALO is a feast for the eyes: its handle is its unique and most remarkable trait, applicable to a variety of bathroom and kitchen styles.

Round and square spouts, handles in the same finish or in a combination of them, create a unique play of lights and shadows, capable of making a simple and functional object the center of the attention of the whole home.

In a nutshell, a touch of glamour.

Reshape essential beauty and discover the true soul of the HALO range.
A double endless, circular line.
No end and no beginning, what matters is the journey.

THE VSPIRATION

## SCULPTED WITH EXPERIENCE. EXCLUSIVE PERCEPTION.

Even in the stillness of a simple and plain home decor,
HALO is the only focus, the only spotlight.
An oasis of light tricks,
the perfect statement of revealing balance.

## THINKIN CIRCLES.

A unique shape is nothing without a seamless design.

HALO stands out on its own, its classiness
is unparalleled and speaks for itself:
plenitude and emptiness are beautifully
juxtaposed.