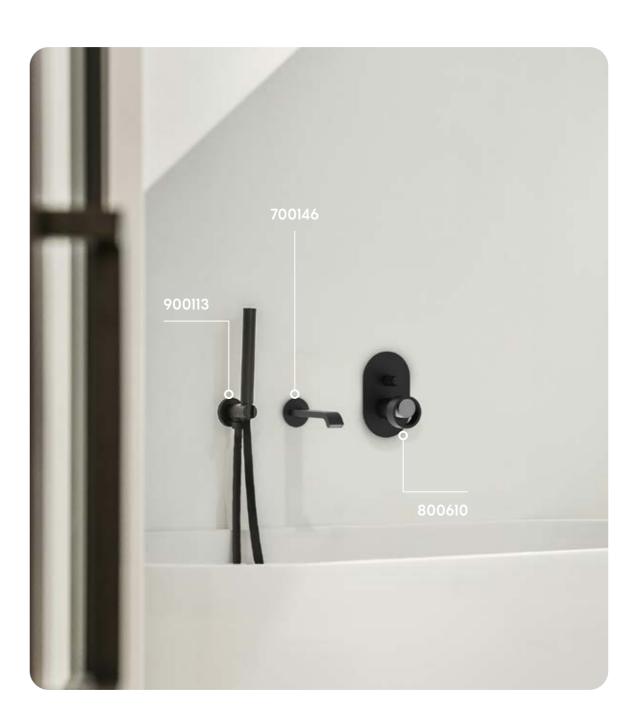

800648 \_ \_

TRIM PART FOR WALL-MOUNTED SINGLE LEVER SHOWER MIXER

300081 \_ \_

CONCEALED PART FOR SHOWER MIXER

800610 \_ \_

TRIM PART FOR WALL-MOUNTED SINGLE LEVER SHOWER MIXER 2-WAY DIVERTER

300082 \_ \_

CONCEALED PART FOR SHOWER MIXER 2-WAY DIVERTER

700259 \_ \_

DECK-MOUNTED 5-HOLE BATH MIXER WITH C SPOUT

800597 \_ \_

SHOWERHEAD Ø250

800446 \_ \_

WALL-MOUNTED SHOWER ARM 350 MM

900113 \_ \_

SET FLEX HOSE + HANDSHOWER + WATER OUTLET W/SUPPORT