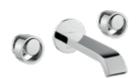

300092 \_ \_

CONCEALED PART FOR WALL-MOUNTED BASIN MIXER

500144 \_ \_

ROUND WALL-MOUNTED BASIN SPOUT

500269 \_ \_

SQUARE WALL-MOUNTED BASIN SPOUT

600090 \_ \_

SINGLE LEVER BIDET MIXER, POP-UP WASTE NOT INCLUDED