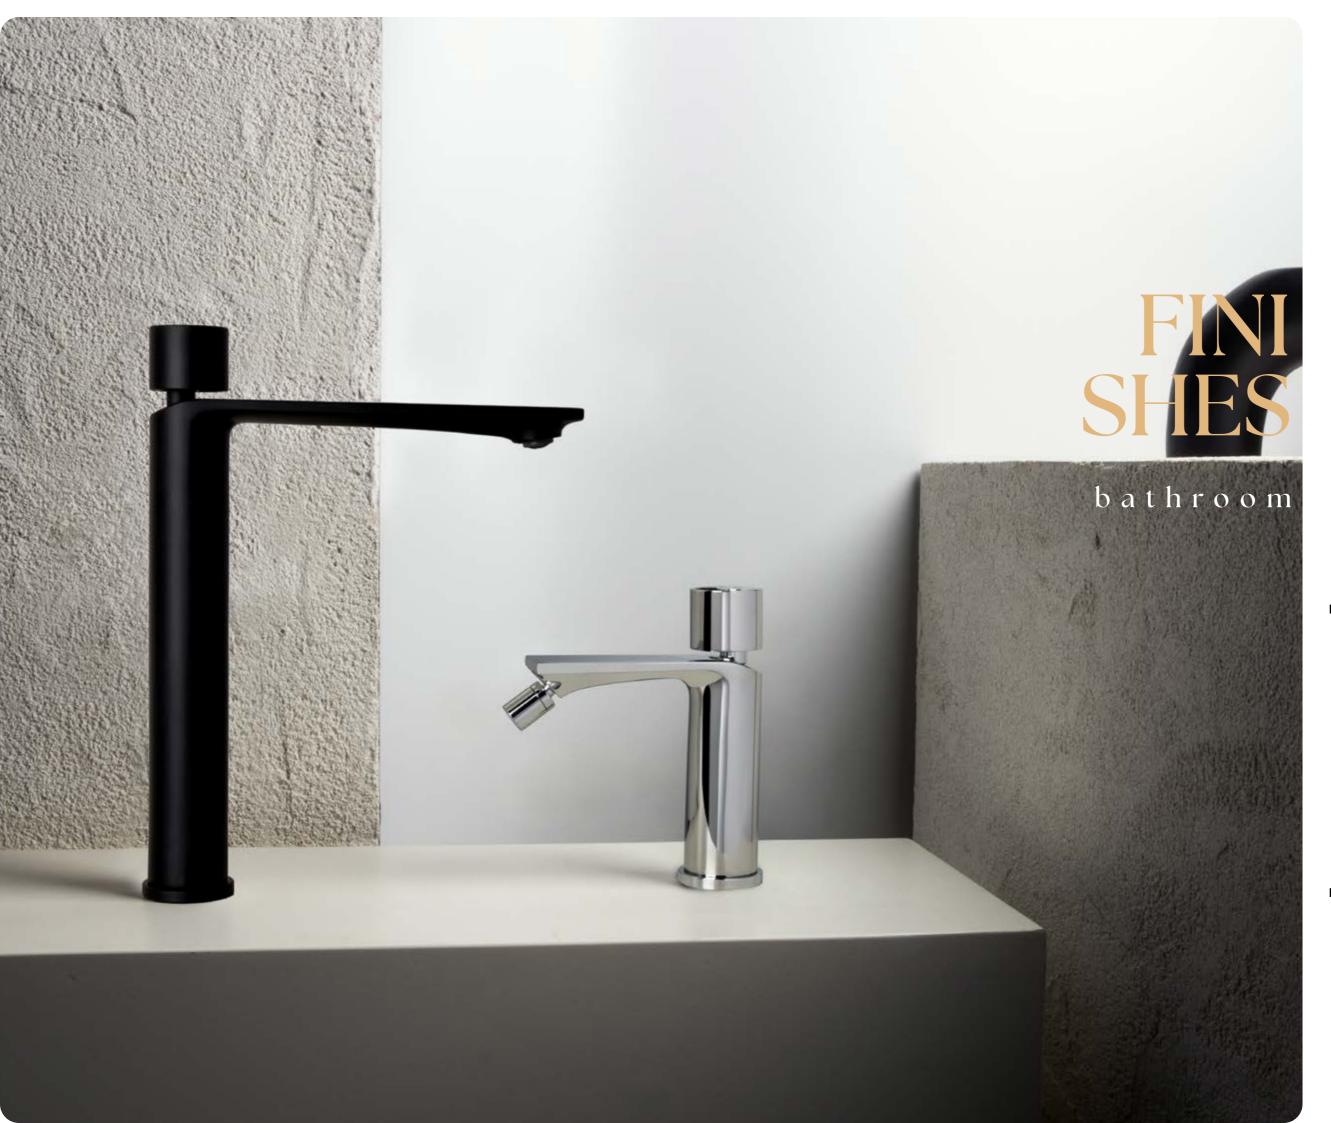

HALO is a feast for the eyes: its handle is its unique and most remarkable trait, applicable to a variety of bathroom and kitchen styles.

Round and square spouts, handles in the same finish or in a combination of them, create a unique play of lights and shadows, capable of making a simple and functional object the center of the attention of the whole home.

In a nutshell, a touch of glamour.

Reshape essential beauty and discover the true soul of the HALO range.
A double endless, circular line.
No end and no beginning, what matters is the journey.

THE VSPIRATION

CR CHROME

NB | BRUSHED NICKEL

NBNE | BRUSHED NICKEL / MATT BLACK

**NE** MATT BLACK

NENB | MATT BLACK / BRUSHED NICKEL

OS | BRUSHED GOLD