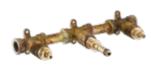

800648 \_ \_

TRIM PART FOR WALL-MOUNTED SINGLE LEVER SHOWER MIXER

300081 \_ \_

CONCEALED PART FOR SHOWER MIXER

800610 \_ \_

TRIM PART FOR WALL-MOUNTED SINGLE LEVER SHOWER MIXER 2-WAY DIVERTER

300082 \_ \_

CONCEALED PART FOR SHOWER MIXER 2-WAY DIVERTER

300092 \_ \_

CONCEALED PART FOR WALL-MOUNTED BASIN MIXER

500144 \_ \_

ROUND WALL-MOUNTED BASIN SPOUT

500269 \_ \_

SQUARE WALL-MOUNTED BASIN SPOUT

600090 \_ \_

SINGLE LEVER BIDET MIXER, POP-UP WASTE NOT INCLUDED