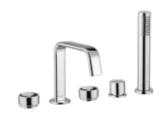

500568 \_ \_

SINGLE LEVER HIGH BASIN MIXER, POP-UP WASTE INCLUDED

700260 \_ \_

DECK-MOUNTED 5-HOLE BATH MIXER WITH J SPOUT

500533 \_ \_

TRIM PART FOR WALL-MOUNTED SINGLE LEVER BASIN MIXER, ROUND SPOUT, WITH ONE PLATE W/OUT WASTE