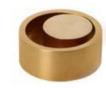

HALO is a feast for the eyes: its handle is its unique and most remarkable trait, applicable to a variety of bathroom and kitchen styles.

Round and square spouts, handles in the same finish or in a combination of them, create a unique play of lights and shadows, capable of making a simple and functional object the center of the attention of the whole home.

## THINKIN CIRCLES.

A unique shape is nothing without a seamless design.

HALO stands out on its own, its classiness
is unparalleled and speaks for itself:
plenitude and emptiness are beautifully
juxtaposed.