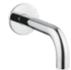

300092 \_ \_

CONCEALED PART FOR WALL-MOUNTED BASIN MIXER

500144 \_ \_

ROUND WALL-MOUNTED BASIN SPOUT

500269 \_ \_

SQUARE WALL-MOUNTED BASIN SPOUT

600090 \_ \_

SINGLE LEVER BIDET MIXER, POP-UP WASTE NOT INCLUDED

300091\_\_

CONCEALED PART FOR SHOWER MIXER 4-WAY DIVERTER

600091 \_ \_

SINGLE LEVER BIDET MIXER, POP-UP WASTE INCLUDED

700112 \_ \_

ROUND WALL MOUNTED BATH SPOUT

700146 \_ \_

SQUARE WALL MOUNTED BATH SPOUT