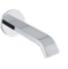

300091\_\_

CONCEALED PART FOR SHOWER MIXER 4-WAY DIVERTER

600091 \_ \_

SINGLE LEVER BIDET MIXER, POP-UP WASTE INCLUDED

700112 \_ \_

ROUND WALL MOUNTED BATH SPOUT

700146 \_ \_

SQUARE WALL MOUNTED BATH SPOUT