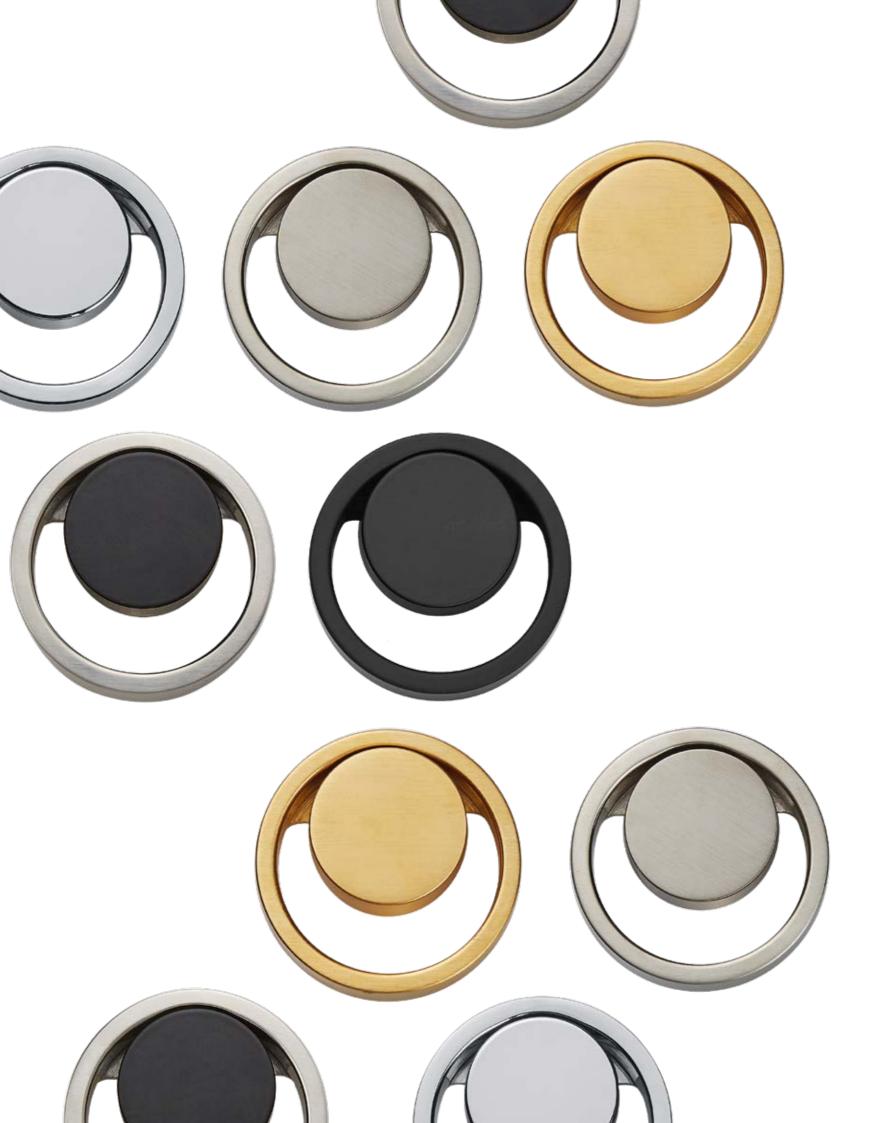

CR CHROME

NB | BRUSHED NICKEL

NBNE | BRUSHED NICKEL / MATT BLACK

**NE** MATT BLACK

NENB | MATT BLACK / BRUSHED NICKEL

OS | BRUSHED GOLD

From essential chic to bold audacity, this signature tap ends up being a meaningful icon of visual art thanks to its gypenly degign.

CR CHROME

NB BRUSHED NICKEL

NBNE | BRUSHED NICKEL / MATT BLACK

**NE** MATT BLACK

NENB | MATT BLACK / BRUSHED NICKEL

OS | BRUSHED GOLD

500517 \_ \_

SINGLE LEVER BASIN MIXER, POP-UP WASTE NOT INCLUDED

500448 \_ \_

SINGLE LEVER BASIN MIXER, POP-UP WASTE INCLUDED

500518 \_ \_

SINGLE LEVER HIGH BASIN MIXER, POP-UP WASTE NOT INCLUDED