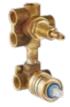

800648 \_ \_

TRIM PART FOR WALL-MOUNTED SINGLE LEVER SHOWER MIXER

300081 \_ \_

CONCEALED PART FOR SHOWER MIXER

800610 \_ \_

TRIM PART FOR WALL-MOUNTED SINGLE LEVER SHOWER MIXER 2-WAY DIVERTER

300082 \_ \_

CONCEALED PART FOR SHOWER MIXER 2-WAY DIVERTER