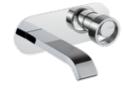

500568 \_ \_

SINGLE LEVER HIGH BASIN MIXER, POP-UP WASTE INCLUDED

700260 \_ \_

DECK-MOUNTED 5-HOLE BATH MIXER WITH J SPOUT

500533 \_ \_

TRIM PART FOR WALL-MOUNTED SINGLE LEVER BASIN MIXER, ROUND SPOUT, WITH ONE PLATE W/OUT WASTE

500534\_\_

TRIM PART FOR WALL-MOUNTED SINGLE LEVER BASIN MIXER, SQUARE SPOUT, WITH ONE PLATE W/OUT WASTE

300083 \_ \_

CONCEALED PART FOR WALL-MOUNTED BASIN MIXER

500519 \_ \_

DECK MOUNTED 3-HOLE BASIN MIXER, C SPOUT, W/OUT WASTE