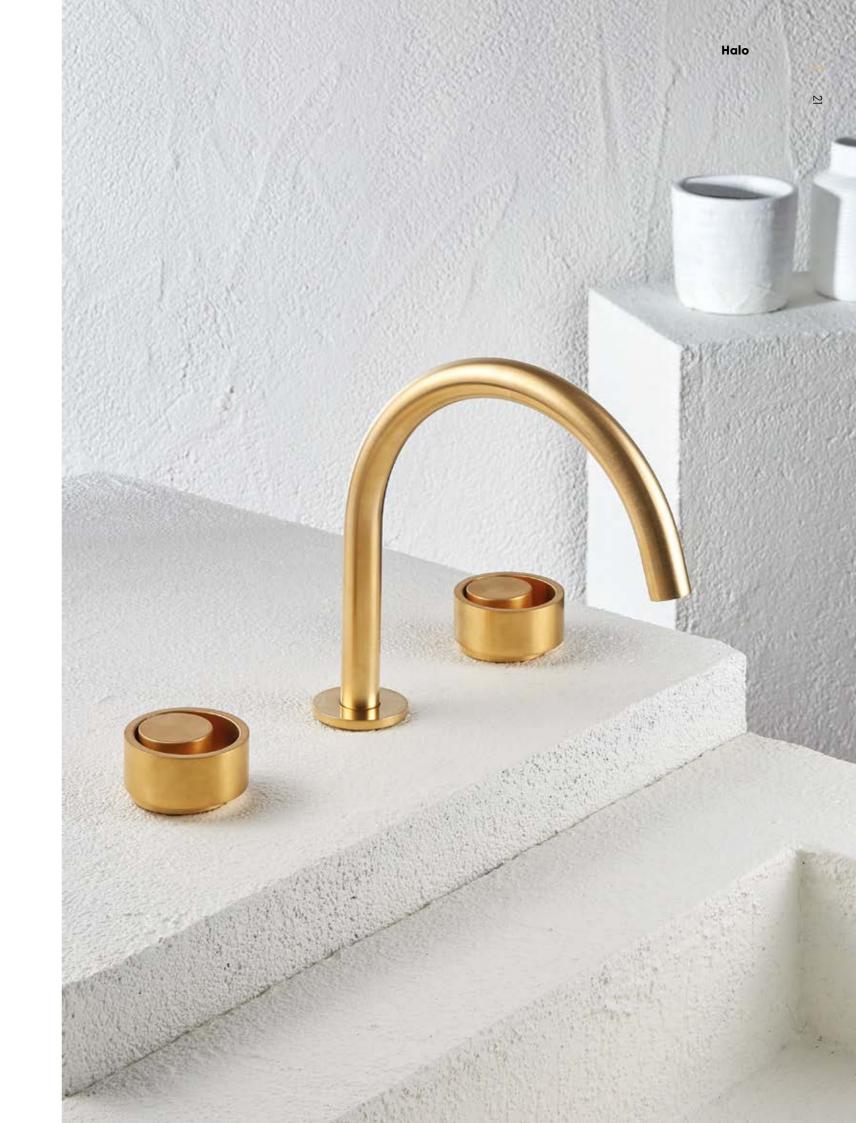

HALO is a feast for the eyes: its handle is its unique and most remarkable trait, applicable to a variety of bathroom and kitchen styles.

Round and square spouts, handles in the same finish or in a combination of them, create a unique play of lights and shadows, capable of making a simple and functional object the center of the attention of the whole home.

In a nutshell, a touch of glamour.

Reshape essential beauty and discover the true soul of the HALO range.
A double endless, circular line.
No end and no beginning, what matters is the journey.

THE VSPIRATION

## SCULPTED WITH EXPERIENCE. EXCLUSIVE PERCEPTION.

Even in the stillness of a simple and plain home decor,
HALO is the only focus, the only spotlight.
An oasis of light tricks,
the perfect statement of revealing balance.

## THINKIN CIRCLES.

A unique shape is nothing without a seamless design.

HALO stands out on its own, its classiness
is unparalleled and speaks for itself:
plenitude and emptiness are beautifully
juxtaposed.