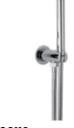

700259 \_ \_

DECK-MOUNTED 5-HOLE BATH MIXER WITH C SPOUT

800597 \_ \_

SHOWERHEAD Ø250

800446 \_ \_

WALL-MOUNTED SHOWER ARM 350 MM

900113 \_ \_

SET FLEX HOSE + HANDSHOWER + WATER OUTLET W/SUPPORT