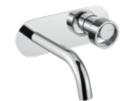

500568 \_ \_

SINGLE LEVER HIGH BASIN MIXER, POP-UP WASTE INCLUDED

700260 \_ \_

DECK-MOUNTED 5-HOLE BATH MIXER WITH J SPOUT

500533 \_ \_

TRIM PART FOR WALL-MOUNTED SINGLE LEVER BASIN MIXER, ROUND SPOUT, WITH ONE PLATE W/OUT WASTE

500534\_\_

TRIM PART FOR WALL-MOUNTED SINGLE LEVER BASIN MIXER, SQUARE SPOUT, WITH ONE PLATE W/OUT WASTE

300083 \_ \_

CONCEALED PART FOR WALL-MOUNTED BASIN MIXER

500519 \_ \_

DECK MOUNTED 3-HOLE BASIN MIXER, C SPOUT, W/OUT WASTE