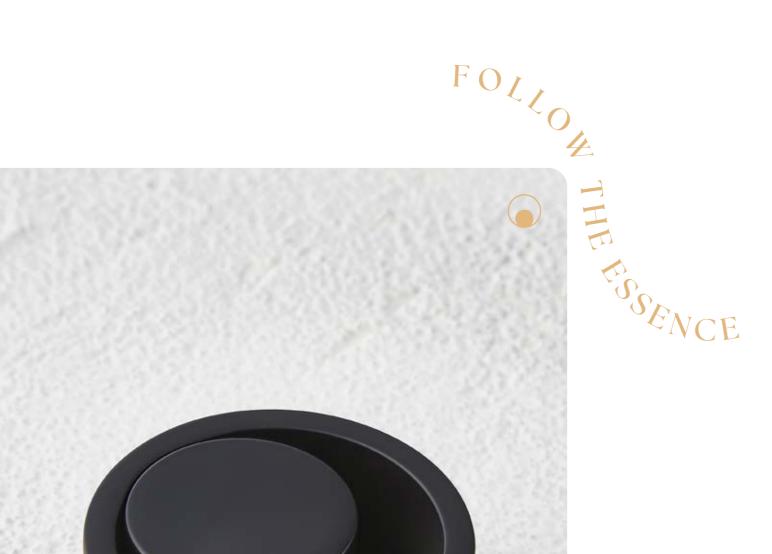

HALO is a feast for the eyes: its handle is its unique and most remarkable trait, applicable to a variety of bathroom and kitchen styles.

Round and square spouts, handles in the same finish or in a combination of them, create a unique play of lights and shadows, capable of making a simple and functional object the center of the attention of the whole home.

In a nutshell, a touch of glamour.

Reshape essential beauty and discover the true soul of the HALO range.
A double endless, circular line.
No end and no beginning, what matters is the journey.

THE VSPIRATION

## SCULPTED WITH EXPERIENCE. EXCLUSIVE PERCEPTION.

Even in the stillness of a simple and plain home decor,
HALO is the only focus, the only spotlight.
An oasis of light tricks,
the perfect statement of revealing balance.