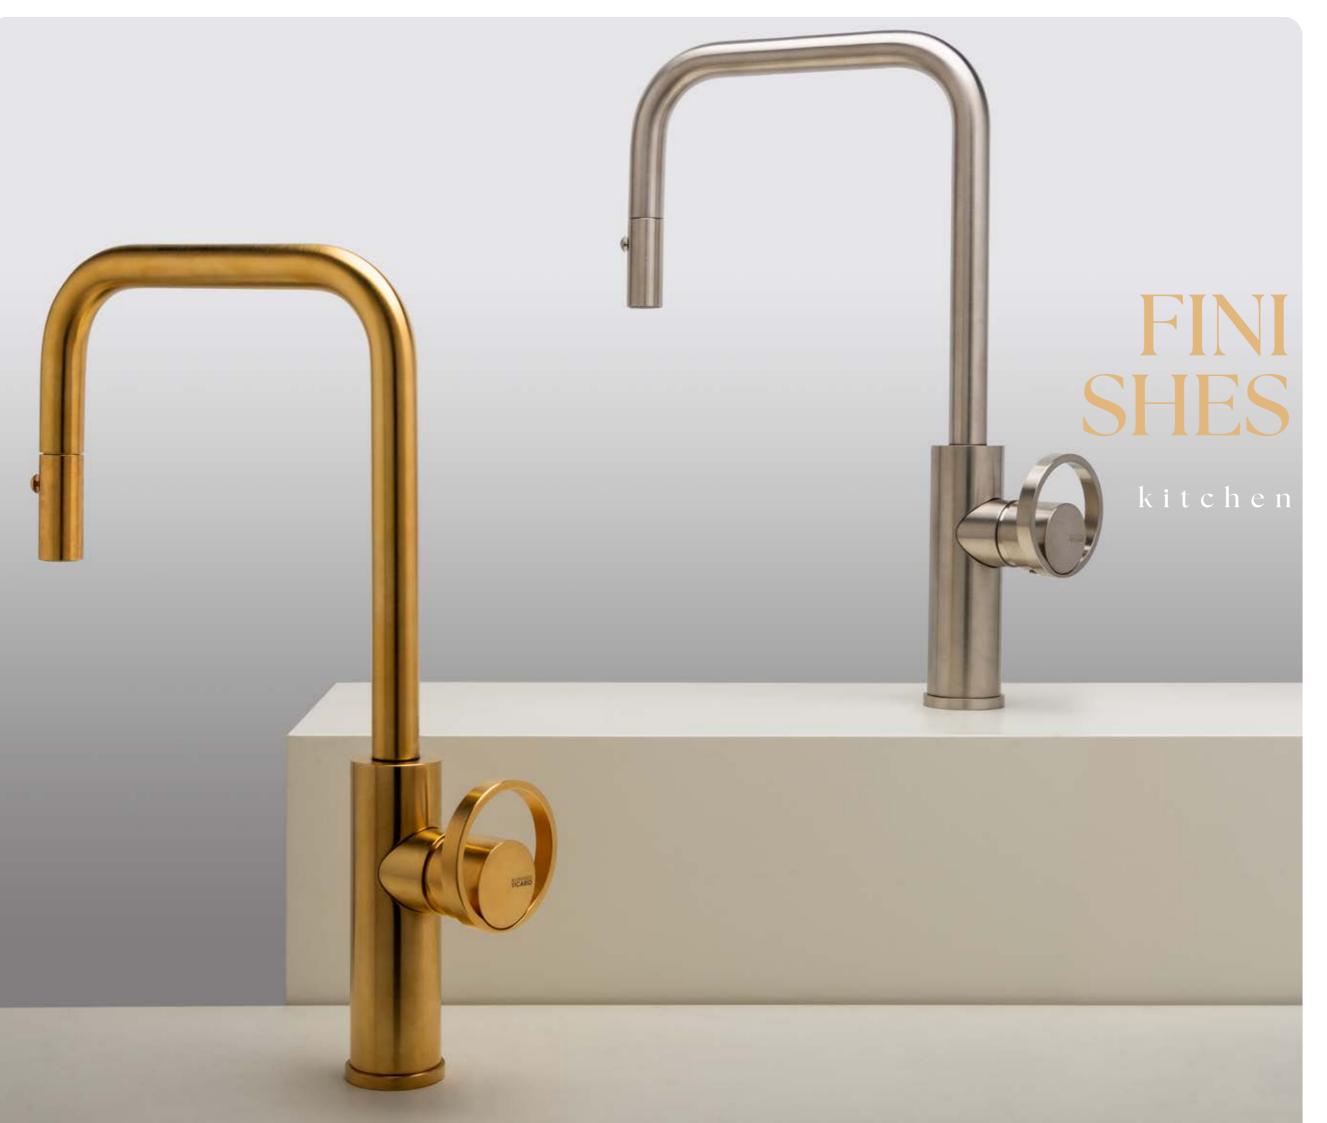

CR CHROME

NB | BRUSHED NICKEL

NBNE | BRUSHED NICKEL / MATT BLACK

**NE** MATT BLACK

NENB | MATT BLACK / BRUSHED NICKEL

OS | BRUSHED GOLD

From essential chic to bold audacity, this signature tap ends up being a meaningful icon of visual art thanks to its gypenly degign.

CR CHROME

NB BRUSHED NICKEL

NBNE | BRUSHED NICKEL / MATT BLACK

**NE** MATT BLACK