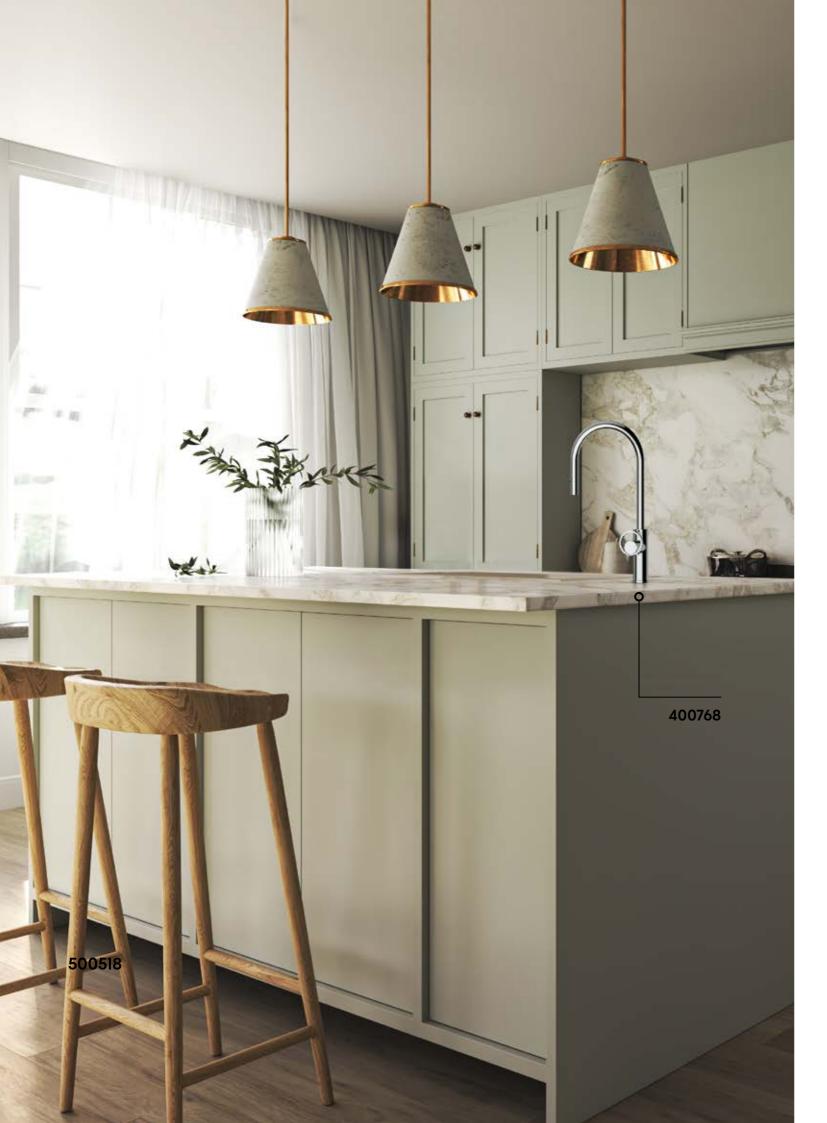

900174 \_ \_

TOILET BRUSH HOLDER

SINGLE LEVER SINK MIXER, Q SPOUT, WITH DOUBLE-JET PULL-OUT SHOWER

400768 \_ \_

SINGLE LEVER SINK MIXER, J SPOUT, WITH DOUBLE-JET PULL-OUT SHOWER

www.vicarioarmando.com