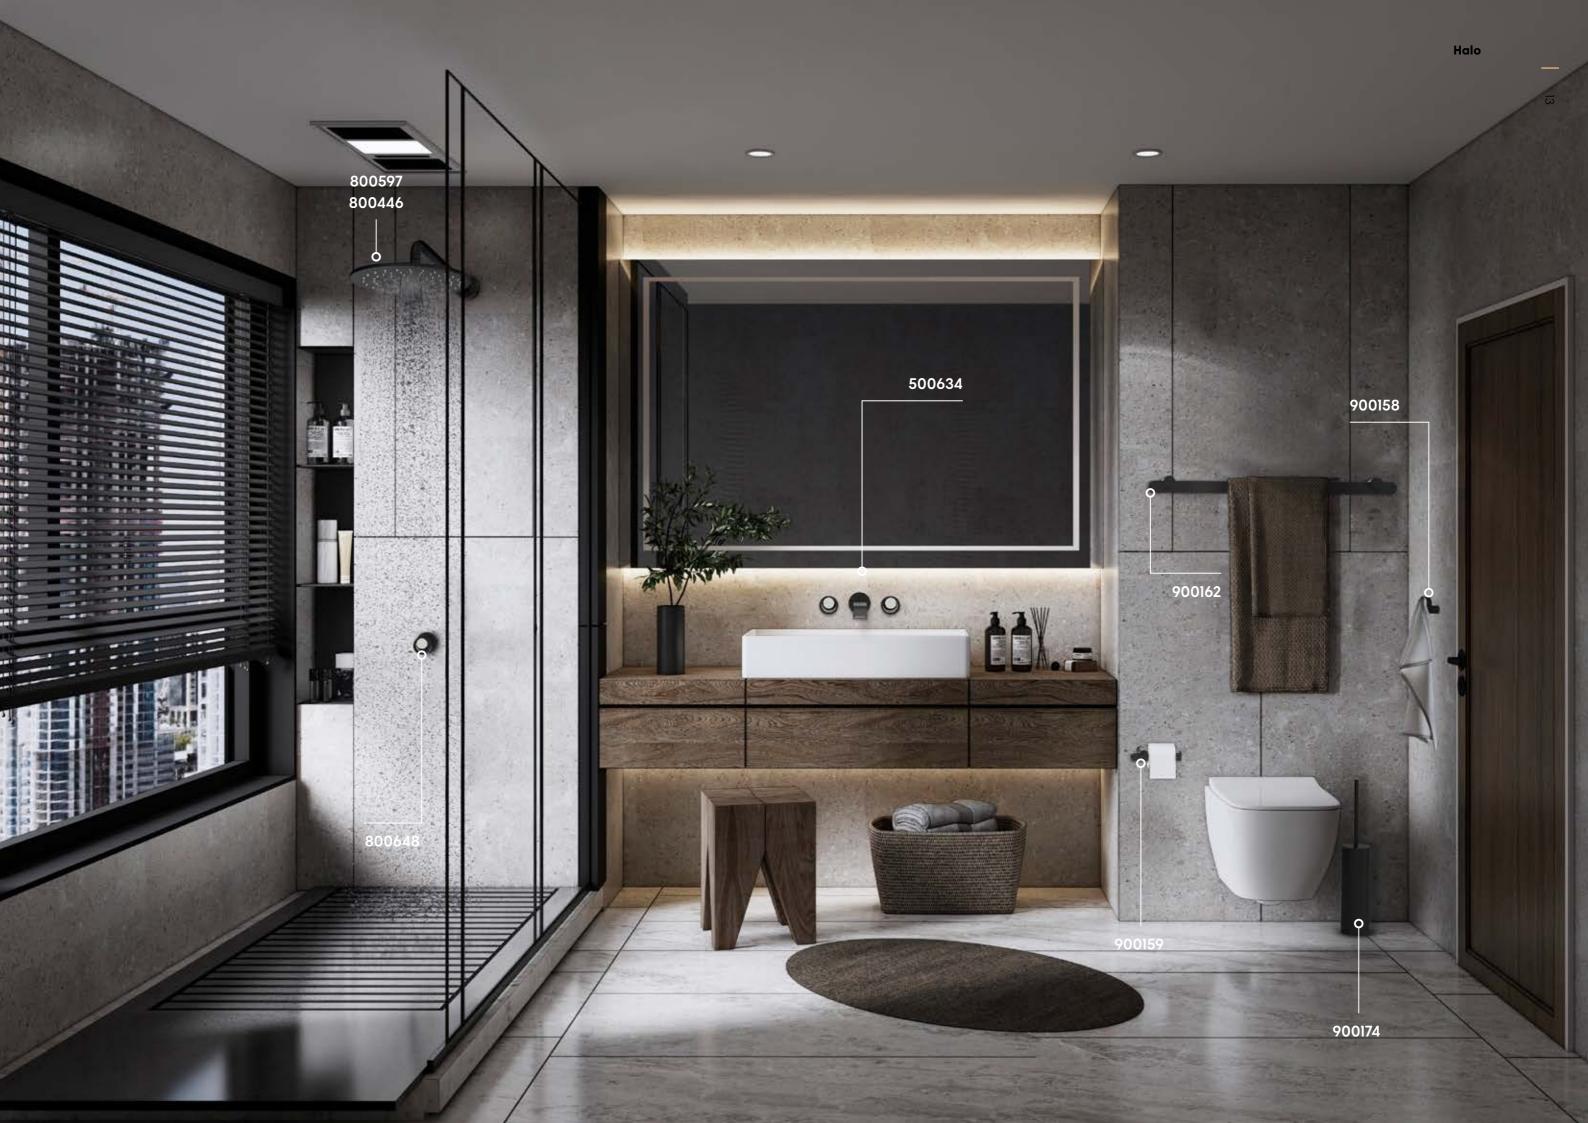

700259 \_ \_

DECK-MOUNTED 5-HOLE BATH MIXER WITH C SPOUT

800597 \_ \_

SHOWERHEAD Ø250

800446 \_ \_

WALL-MOUNTED SHOWER ARM 350 MM

900113 \_ \_

SET FLEX HOSE + HANDSHOWER + WATER OUTLET W/SUPPORT

900159\_\_

TOILET PAPER ROLL HOLDER

900161\_\_

TOWEL RAIL 350MM

900162\_\_

TOWEL RAIL 500MM

900166\_\_

WALL-MOUNTED LIQUID SOAP DISPENSER

800371 \_ \_

**BODY JET** 

900164 \_ \_

WALL MOUNTED SOAP HOLDER

900158\_\_

ROBE HOOK

900163 \_ \_

TOWEL RAIL

800648 \_ \_

TRIM PART FOR WALL-MOUNTED SINGLE LEVER SHOWER MIXER

300081 \_ \_

CONCEALED PART FOR SHOWER MIXER

800610 \_ \_

TRIM PART FOR WALL-MOUNTED SINGLE LEVER SHOWER MIXER 2-WAY DIVERTER

300082 \_ \_

CONCEALED PART FOR SHOWER MIXER 2-WAY DIVERTER

900174 \_ \_

TOILET BRUSH HOLDER

SINGLE LEVER SINK MIXER, Q SPOUT, WITH DOUBLE-JET PULL-OUT SHOWER

400768 \_ \_

SINGLE LEVER SINK MIXER, J SPOUT, WITH DOUBLE-JET PULL-OUT SHOWER

www.vicarioarmando.com