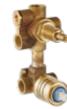

800648 \_ \_

TRIM PART FOR WALL-MOUNTED SINGLE LEVER SHOWER MIXER

300081 \_ \_

CONCEALED PART FOR SHOWER MIXER

800610 \_ \_

TRIM PART FOR WALL-MOUNTED SINGLE LEVER SHOWER MIXER 2-WAY DIVERTER

300082 \_ \_

CONCEALED PART FOR SHOWER MIXER 2-WAY DIVERTER