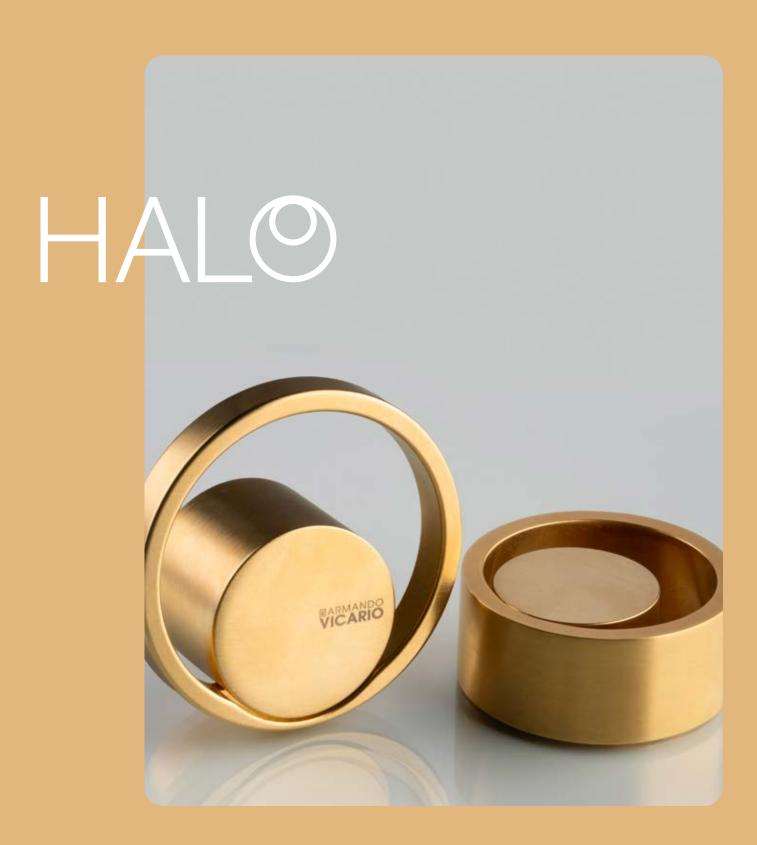

HALO is a feast for the eyes: its handle is its unique and most remarkable trait, applicable to a variety of bathroom and kitchen styles.

Round and square spouts, handles in the same finish or in a combination of them, create a unique play of lights and shadows, capable of making a simple and functional object the center of the attention of the whole home.

In a nutshell, a touch of glamour.

Reshape essential beauty and discover the true soul of the HALO range.
A double endless, circular line.
No end and no beginning, what matters is the journey.

THE VSPIRATION

## SCULPTED WITH EXPERIENCE. EXCLUSIVE PERCEPTION.

Even in the stillness of a simple and plain home decor,
HALO is the only focus, the only spotlight.
An oasis of light tricks,
the perfect statement of revealing balance.