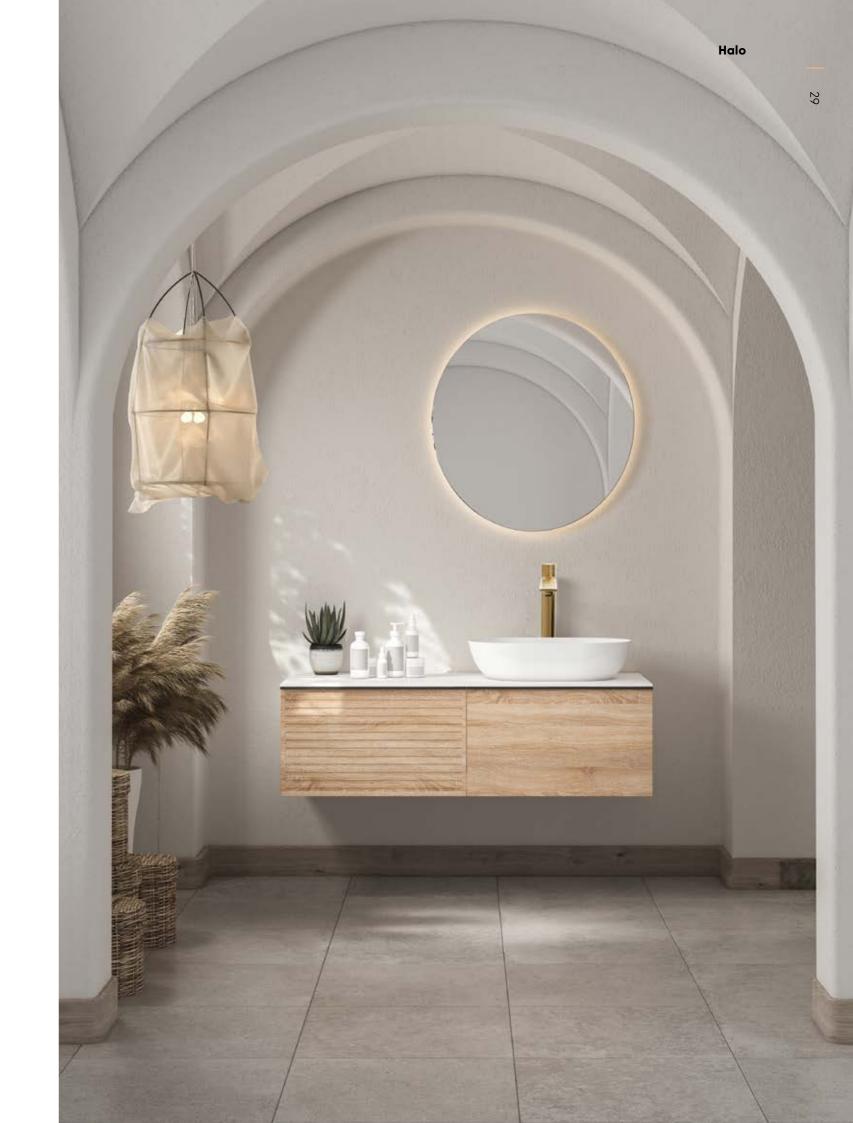

HALO is a feast for the eyes: its handle is its unique and most remarkable trait, applicable to a variety of bathroom and kitchen styles.

Round and square spouts, handles in the same finish or in a combination of them, create a unique play of lights and shadows, capable of making a simple and functional object the center of the attention of the whole home.

In a nutshell, a touch of glamour.

Reshape essential beauty and discover the true soul of the HALO range.
A double endless, circular line.
No end and no beginning, what matters is the journey.

THE VSPIRATION

## SCULPTED WITH EXPERIENCE. EXCLUSIVE PERCEPTION.

Even in the stillness of a simple and plain home decor,
HALO is the only focus, the only spotlight.
An oasis of light tricks,
the perfect statement of revealing balance.