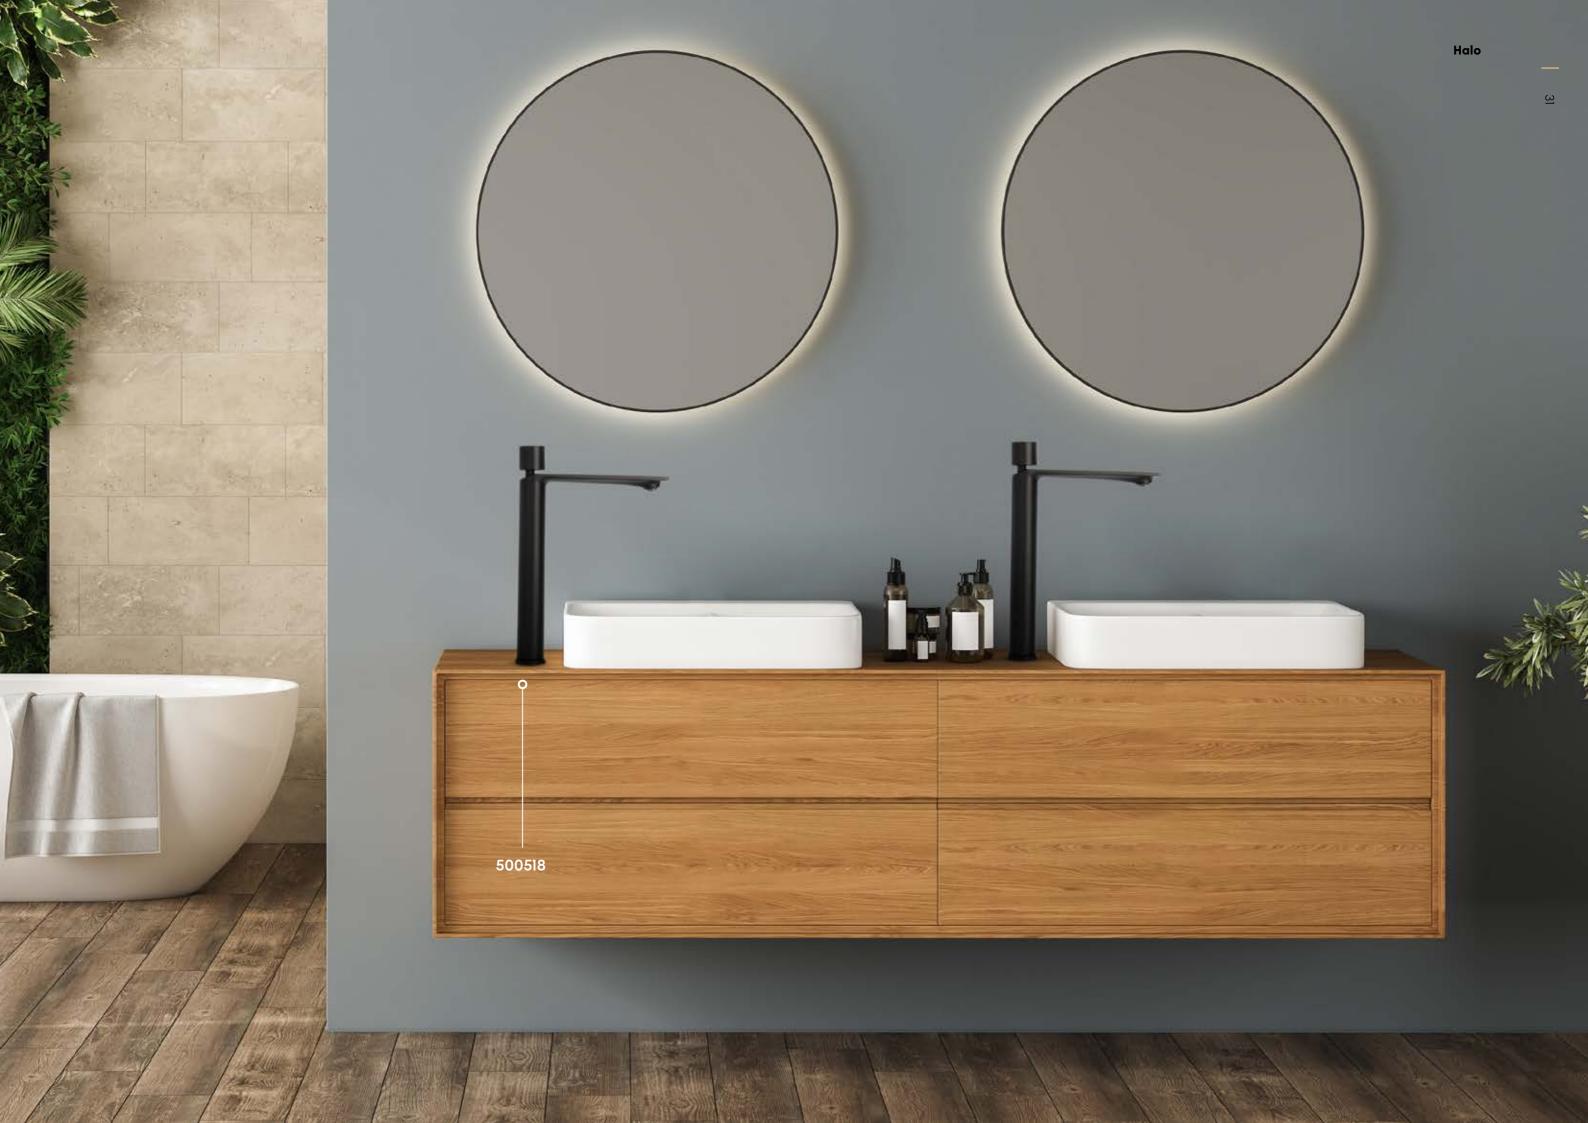

NENB | MATT BLACK / BRUSHED NICKEL

OS | BRUSHED GOLD

500517 \_ \_

SINGLE LEVER BASIN MIXER, POP-UP WASTE NOT INCLUDED

500448 \_ \_

SINGLE LEVER BASIN MIXER, POP-UP WASTE INCLUDED

500518 \_ \_

SINGLE LEVER HIGH BASIN MIXER, POP-UP WASTE NOT INCLUDED