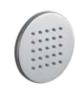

700259 \_ \_

DECK-MOUNTED 5-HOLE BATH MIXER WITH C SPOUT

800597 \_ \_

SHOWERHEAD Ø250

800446 \_ \_

WALL-MOUNTED SHOWER ARM 350 MM

900113 \_ \_

SET FLEX HOSE + HANDSHOWER + WATER OUTLET W/SUPPORT