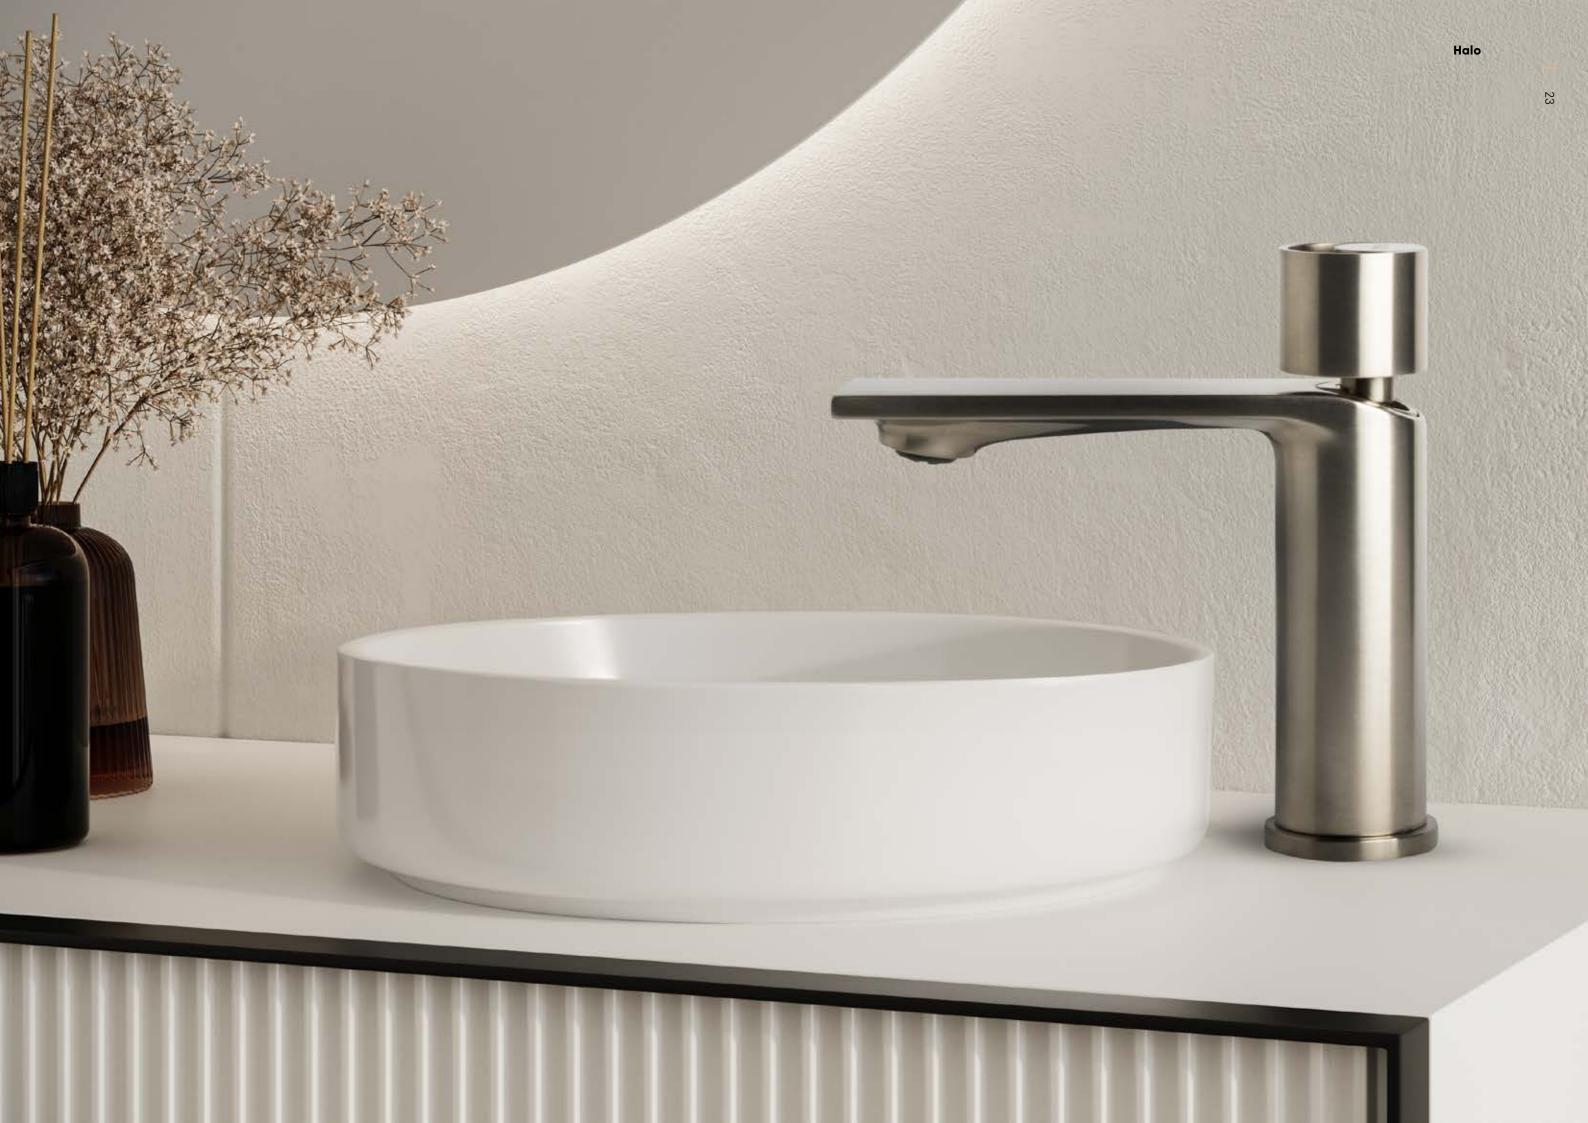

## ROUND LINES, DAZZLING INTERTWINES.

A series of shades willing to steal the scene.

Tridimensional light and extreme purity reveal the true identity of HALO, envisioning a silent revolution for your kitchen.

From essential chic to bold audacity, this signature tap ends up being a meaningful icon of visual art thanks to its gypenly degign.

CR CHROME

NB BRUSHED NICKEL

NBNE | BRUSHED NICKEL / MATT BLACK

**NE** MATT BLACK