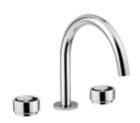

500520 \_ \_

DECK MOUNTED 3-HOLE BASIN MIXER, J SPOUT, W/OUT WASTE

500633 \_ \_

TRIM PART FOR WALL-MOUNTED
3-HOLE BASIN MIXER, ROUND SPOUT,

500634 \_ \_

TRIM PART FOR WALL-MOUNTED 3-HOLE BASIN MIXER, SQUARE SPOUT, W/OUT WASTE