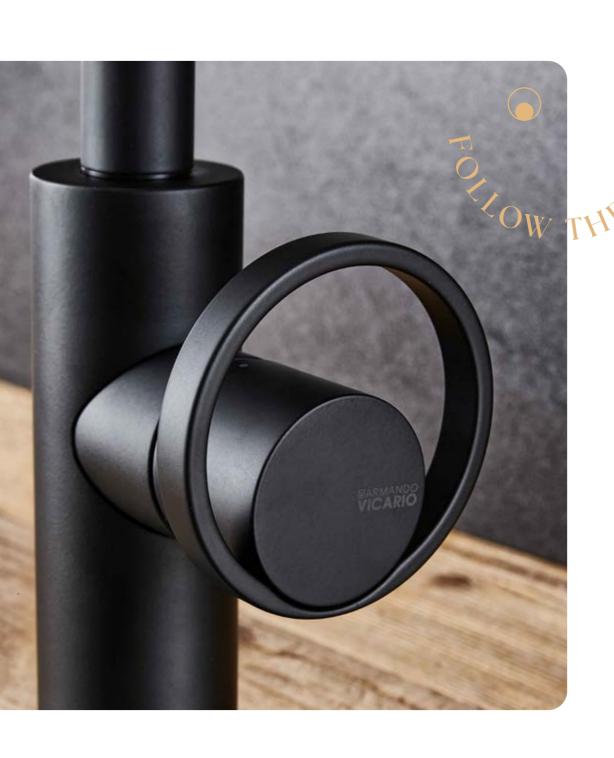

HALO is a feast for the eyes: its handle is its unique and most remarkable trait, applicable to a variety of bathroom and kitchen styles.

Round and square spouts, handles in the same finish or in a combination of them, create a unique play of lights and shadows, capable of making a simple and functional object the center of the attention of the whole home.

## THINKIN CIRCLES.

A unique shape is nothing without a seamless design.

HALO stands out on its own, its classiness
is unparalleled and speaks for itself:
plenitude and emptiness are beautifully
juxtaposed.

The final outcome is an example of interesting beauty, able to tell a story about aesthetic gracefulness and elegance, where the affinity of forms is a careful and delicate equilibrium.