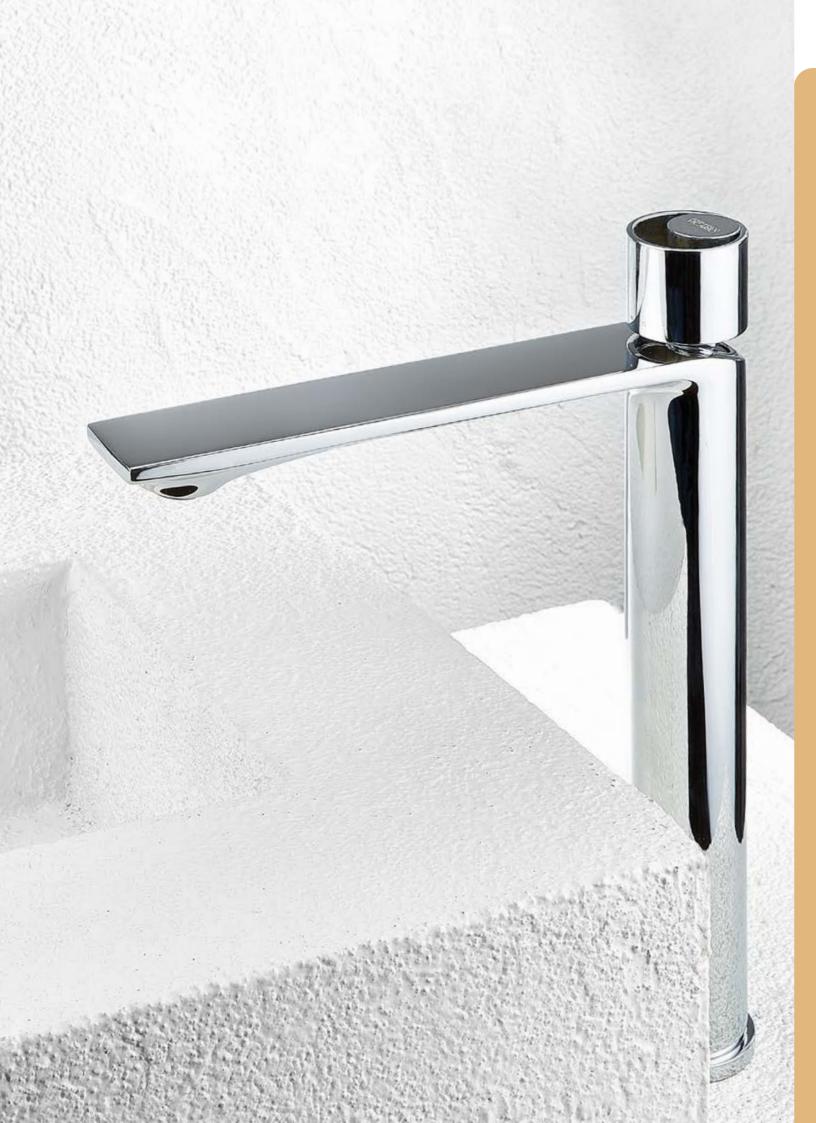

HALO is a feast for the eyes: its handle is its unique and most remarkable trait, applicable to a variety of bathroom and kitchen styles.

Round and square spouts, handles in the same finish or in a combination of them, create a unique play of lights and shadows, capable of making a simple and functional object the center of the attention of the whole home.

## ROUND LINES, DAZZLING INTERTWINES.

A series of shades willing to steal the scene.

Tridimensional light and extreme purity reveal the true identity of HALO, envisioning a silent revolution for your kitchen.