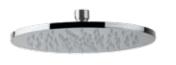

700259 \_ \_

DECK-MOUNTED 5-HOLE BATH MIXER WITH C SPOUT

800597 \_ \_

SHOWERHEAD Ø250

800446 \_ \_

WALL-MOUNTED SHOWER ARM 350 MM

900113 \_ \_

SET FLEX HOSE + HANDSHOWER + WATER OUTLET W/SUPPORT