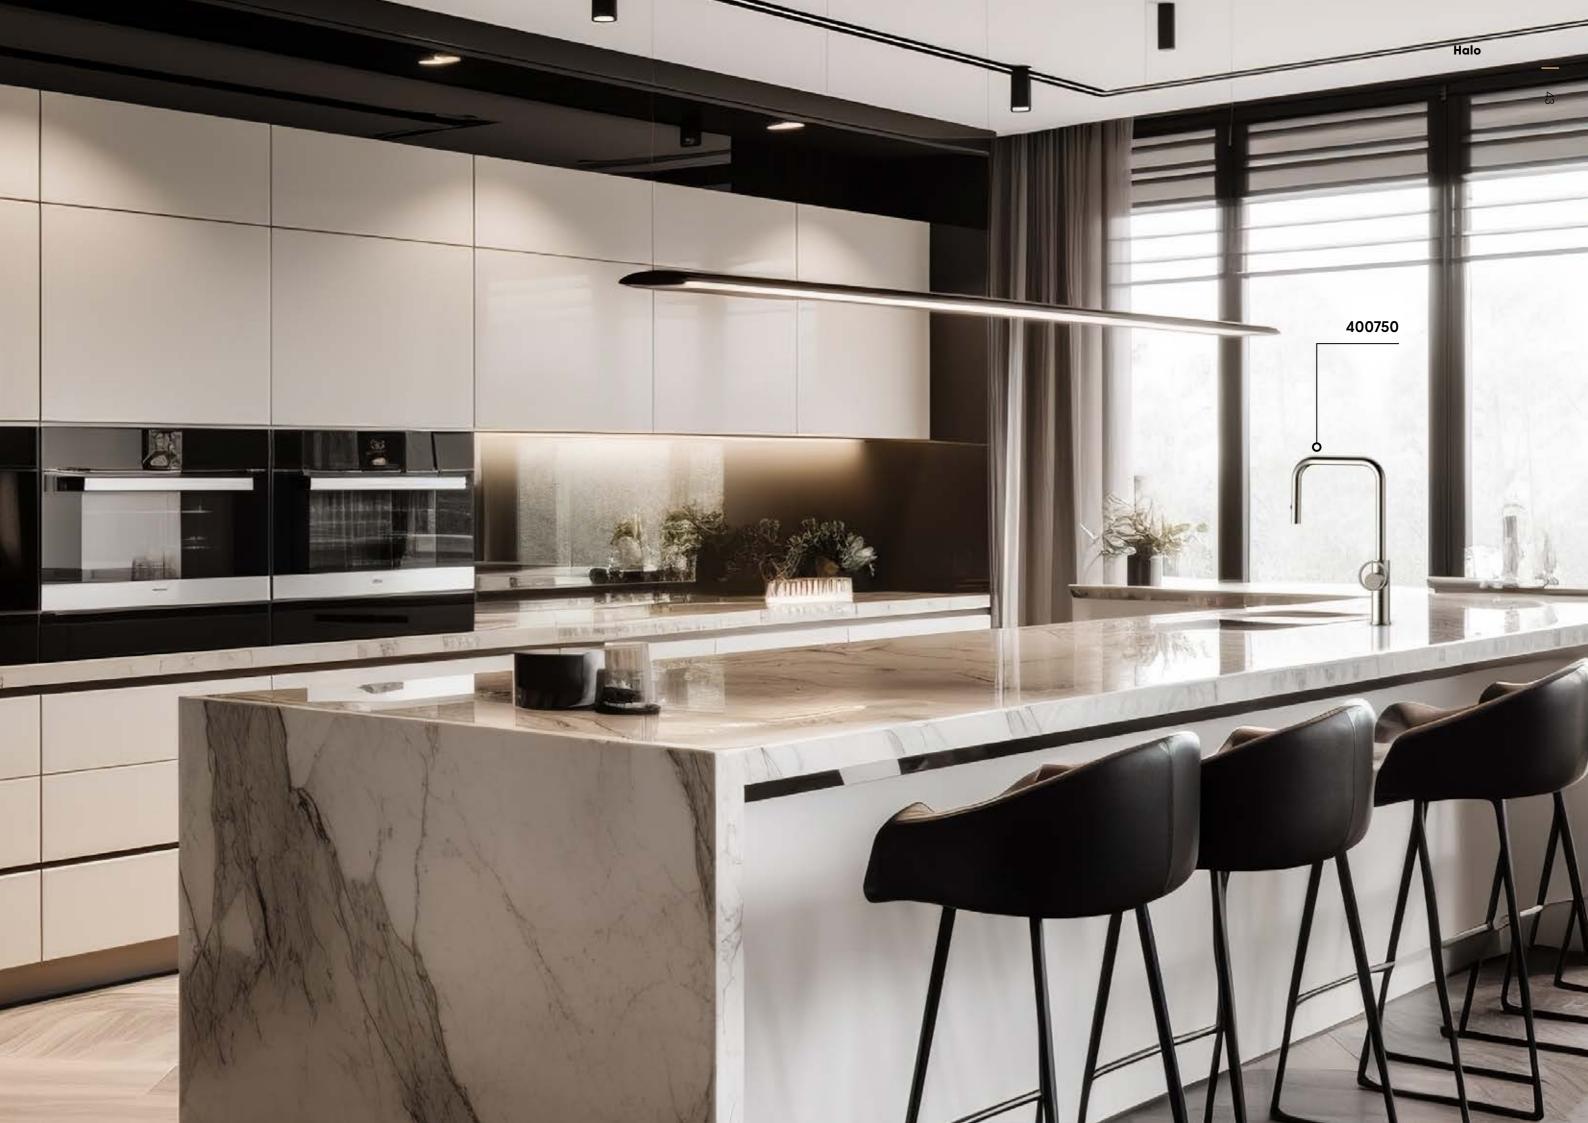

## OPENTHE DOOR TO AWORLD OF POSSIBILITIES.

Round lines perfectly mesh a series of solids and voids, creating a modern and sinuous silhouette, finally giving out calming vibes as a result.

A world of chances to express your mood, were leggly.

900174 \_ \_

TOILET BRUSH HOLDER

SINGLE LEVER SINK MIXER, Q SPOUT, WITH DOUBLE-JET PULL-OUT SHOWER

400768 \_ \_

SINGLE LEVER SINK MIXER, J SPOUT, WITH DOUBLE-JET PULL-OUT SHOWER

www.vicarioarmando.com