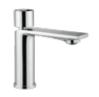

NENB | MATT BLACK / BRUSHED NICKEL

OS | BRUSHED GOLD

500517 \_ \_

SINGLE LEVER BASIN MIXER, POP-UP WASTE NOT INCLUDED

500448 \_ \_

SINGLE LEVER BASIN MIXER, POP-UP WASTE INCLUDED

500518 \_ \_

SINGLE LEVER HIGH BASIN MIXER, POP-UP WASTE NOT INCLUDED