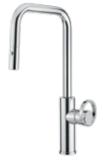

900174 \_ \_

TOILET BRUSH HOLDER

SINGLE LEVER SINK MIXER, Q SPOUT, WITH DOUBLE-JET PULL-OUT SHOWER

400768 \_ \_

SINGLE LEVER SINK MIXER, J SPOUT, WITH DOUBLE-JET PULL-OUT SHOWER

www.vicarioarmando.com