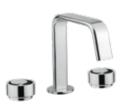

500534\_\_

TRIM PART FOR WALL-MOUNTED SINGLE LEVER BASIN MIXER, SQUARE SPOUT, WITH ONE PLATE W/OUT WASTE

300083 \_ \_

CONCEALED PART FOR WALL-MOUNTED BASIN MIXER

500519 \_ \_

DECK MOUNTED 3-HOLE BASIN MIXER, C SPOUT, W/OUT WASTE