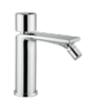

NENB | MATT BLACK / BRUSHED NICKEL

OS | BRUSHED GOLD

500517 \_ \_

SINGLE LEVER BASIN MIXER, POP-UP WASTE NOT INCLUDED

500448 \_ \_

SINGLE LEVER BASIN MIXER, POP-UP WASTE INCLUDED

500518 \_ \_

SINGLE LEVER HIGH BASIN MIXER, POP-UP WASTE NOT INCLUDED