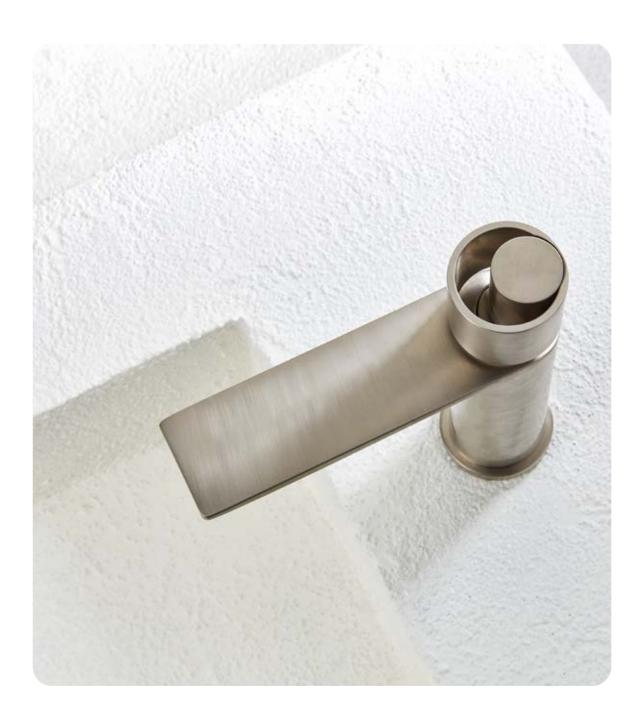

HALO is a feast for the eyes: its handle is its unique and most remarkable trait, applicable to a variety of bathroom and kitchen styles.

Round and square spouts, handles in the same finish or in a combination of them, create a unique play of lights and shadows, capable of making a simple and functional object the center of the attention of the whole home.

From essential chic to bold audacity, this signature tap ends up being a meaningful icon of visual art thanks to its gypenly degign.

CR CHROME

NB BRUSHED NICKEL

NBNE | BRUSHED NICKEL / MATT BLACK

**NE** MATT BLACK