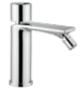

NENB | MATT BLACK / BRUSHED NICKEL

OS | BRUSHED GOLD

500517 \_ \_

SINGLE LEVER BASIN MIXER, POP-UP WASTE NOT INCLUDED

500448 \_ \_

SINGLE LEVER BASIN MIXER, POP-UP WASTE INCLUDED

500518 \_ \_

SINGLE LEVER HIGH BASIN MIXER, POP-UP WASTE NOT INCLUDED

500568 \_ \_

SINGLE LEVER HIGH BASIN MIXER, POP-UP WASTE INCLUDED

700260 \_ \_

DECK-MOUNTED 5-HOLE BATH MIXER WITH J SPOUT

500533 \_ \_

TRIM PART FOR WALL-MOUNTED SINGLE LEVER BASIN MIXER, ROUND SPOUT, WITH ONE PLATE W/OUT WASTE