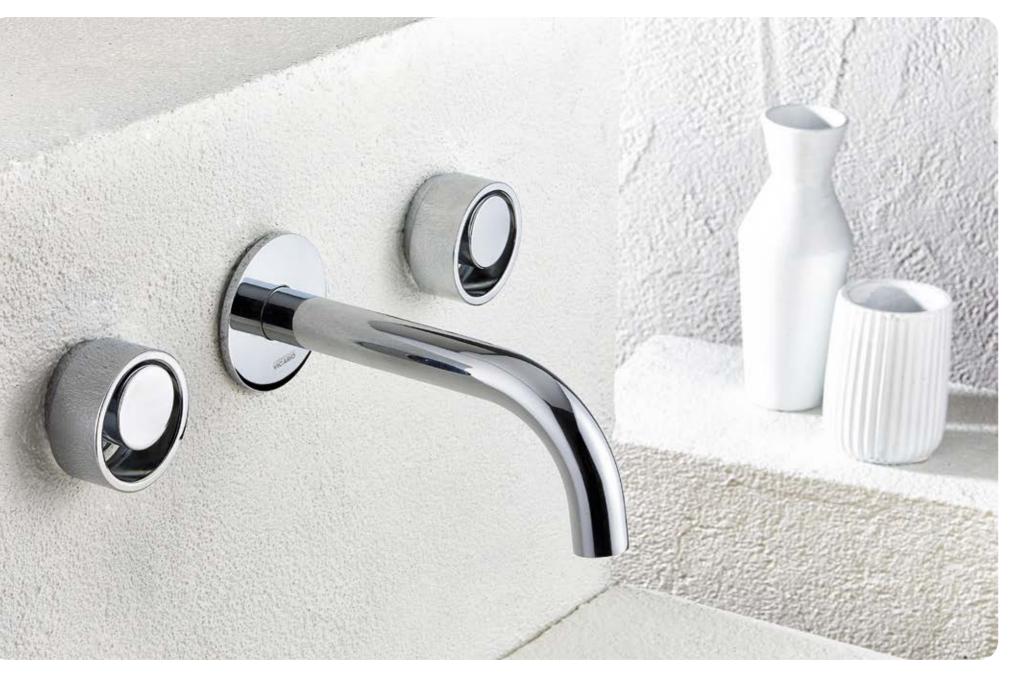

500568 \_ \_

SINGLE LEVER HIGH BASIN MIXER, POP-UP WASTE INCLUDED

700260 \_ \_

DECK-MOUNTED 5-HOLE BATH MIXER WITH J SPOUT

500533 \_ \_

TRIM PART FOR WALL-MOUNTED SINGLE LEVER BASIN MIXER, ROUND SPOUT, WITH ONE PLATE W/OUT WASTE

500534\_\_

TRIM PART FOR WALL-MOUNTED SINGLE LEVER BASIN MIXER, SQUARE SPOUT, WITH ONE PLATE W/OUT WASTE

300083 \_ \_

CONCEALED PART FOR WALL-MOUNTED BASIN MIXER

500519 \_ \_

DECK MOUNTED 3-HOLE BASIN MIXER, C SPOUT, W/OUT WASTE

500520 \_ \_

DECK MOUNTED 3-HOLE BASIN MIXER, J SPOUT, W/OUT WASTE

500633 \_ \_

TRIM PART FOR WALL-MOUNTED
3-HOLE BASIN MIXER, ROUND SPOUT,

500634 \_ \_

TRIM PART FOR WALL-MOUNTED 3-HOLE BASIN MIXER, SQUARE SPOUT, W/OUT WASTE