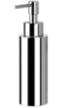

900159\_\_

TOILET PAPER ROLL HOLDER

900161\_\_

TOWEL RAIL 350MM

900162\_\_

TOWEL RAIL 500MM

900166\_\_

WALL-MOUNTED LIQUID SOAP DISPENSER