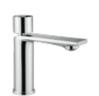

NENB | MATT BLACK / BRUSHED NICKEL

OS | BRUSHED GOLD

500517 \_ \_

SINGLE LEVER BASIN MIXER, POP-UP WASTE NOT INCLUDED

500448 \_ \_

SINGLE LEVER BASIN MIXER, POP-UP WASTE INCLUDED

500518 \_ \_

SINGLE LEVER HIGH BASIN MIXER, POP-UP WASTE NOT INCLUDED