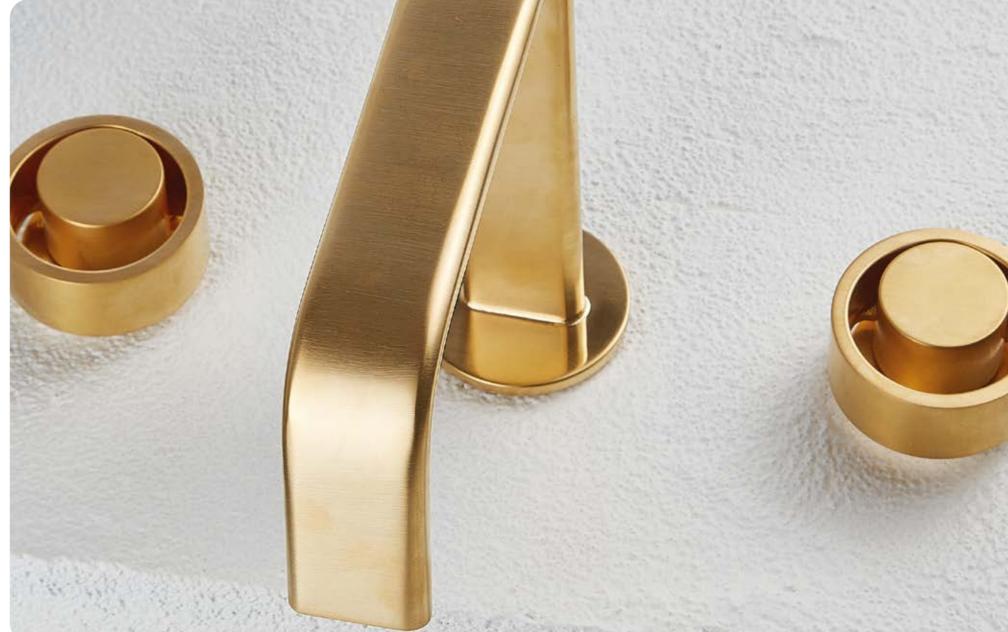

HALO is a feast for the eyes: its handle is its unique and most remarkable trait, applicable to a variety of bathroom and kitchen styles.

Round and square spouts, handles in the same finish or in a combination of them, create a unique play of lights and shadows, capable of making a simple and functional object the center of the attention of the whole home.

From essential chic to bold audacity, this signature tap ends up being a meaningful icon of visual art thanks to its gypenly degign.

CR CHROME

NB BRUSHED NICKEL

NBNE | BRUSHED NICKEL / MATT BLACK

**NE** MATT BLACK