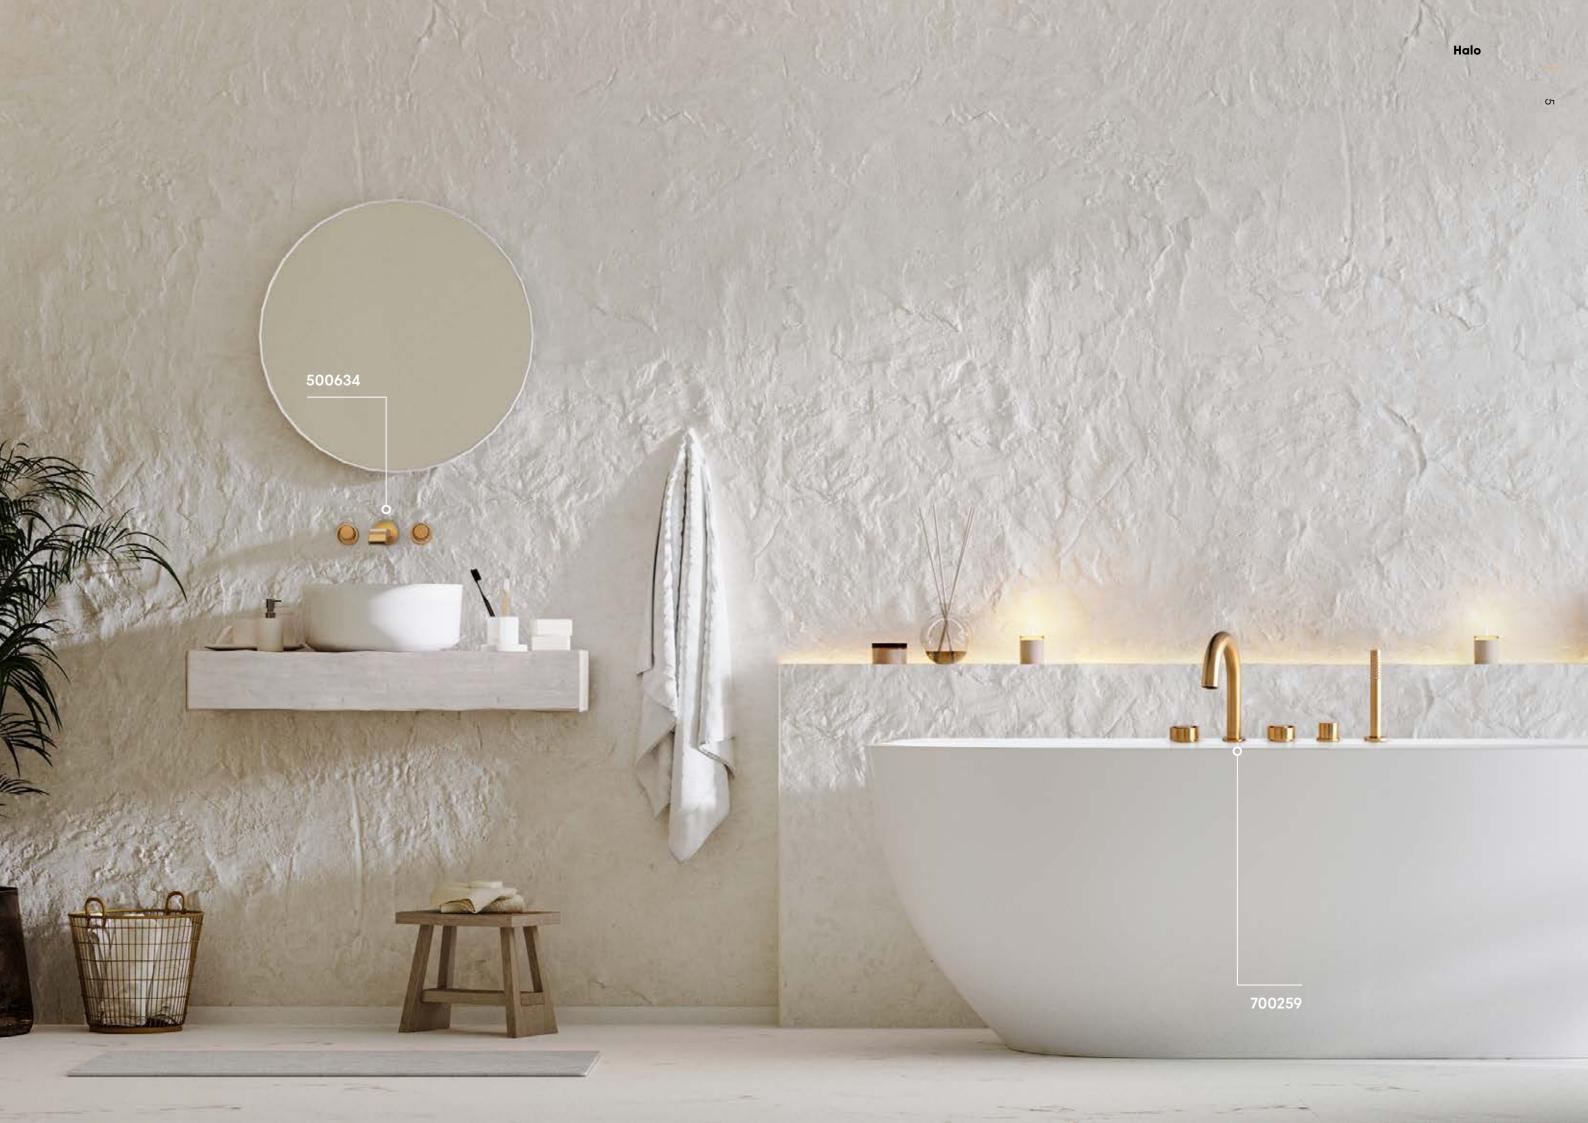

500534\_\_

TRIM PART FOR WALL-MOUNTED SINGLE LEVER BASIN MIXER, SQUARE SPOUT, WITH ONE PLATE W/OUT WASTE

300083 \_ \_

CONCEALED PART FOR WALL-MOUNTED BASIN MIXER

500519 \_ \_

DECK MOUNTED 3-HOLE BASIN MIXER, C SPOUT, W/OUT WASTE

700259 \_ \_

DECK-MOUNTED 5-HOLE BATH MIXER WITH C SPOUT

800597 \_ \_

SHOWERHEAD Ø250

800446 \_ \_

WALL-MOUNTED SHOWER ARM 350 MM

900113 \_ \_

SET FLEX HOSE + HANDSHOWER + WATER OUTLET W/SUPPORT