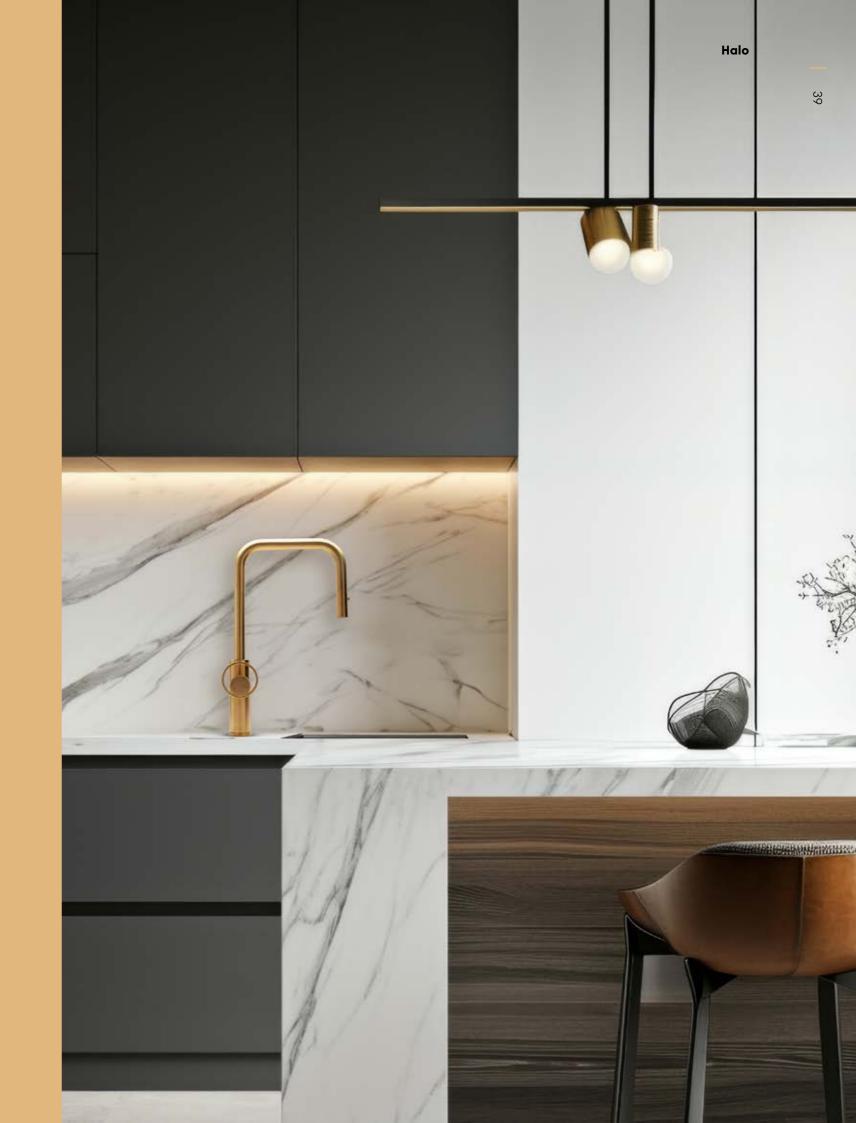

## ROUND LINES, DAZZLING INTERTWINES.

A series of shades willing to steal the scene.

Tridimensional light and extreme purity reveal the true identity of HALO, envisioning a silent revolution for your kitchen.