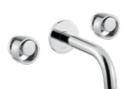

500568 \_ \_

SINGLE LEVER HIGH BASIN MIXER, POP-UP WASTE INCLUDED

700260 \_ \_

DECK-MOUNTED 5-HOLE BATH MIXER WITH J SPOUT

500533 \_ \_

TRIM PART FOR WALL-MOUNTED SINGLE LEVER BASIN MIXER, ROUND SPOUT, WITH ONE PLATE W/OUT WASTE

300092 \_ \_

CONCEALED PART FOR WALL-MOUNTED BASIN MIXER

500144 \_ \_

ROUND WALL-MOUNTED BASIN SPOUT

500269 \_ \_

SQUARE WALL-MOUNTED BASIN SPOUT

600090 \_ \_

SINGLE LEVER BIDET MIXER, POP-UP WASTE NOT INCLUDED