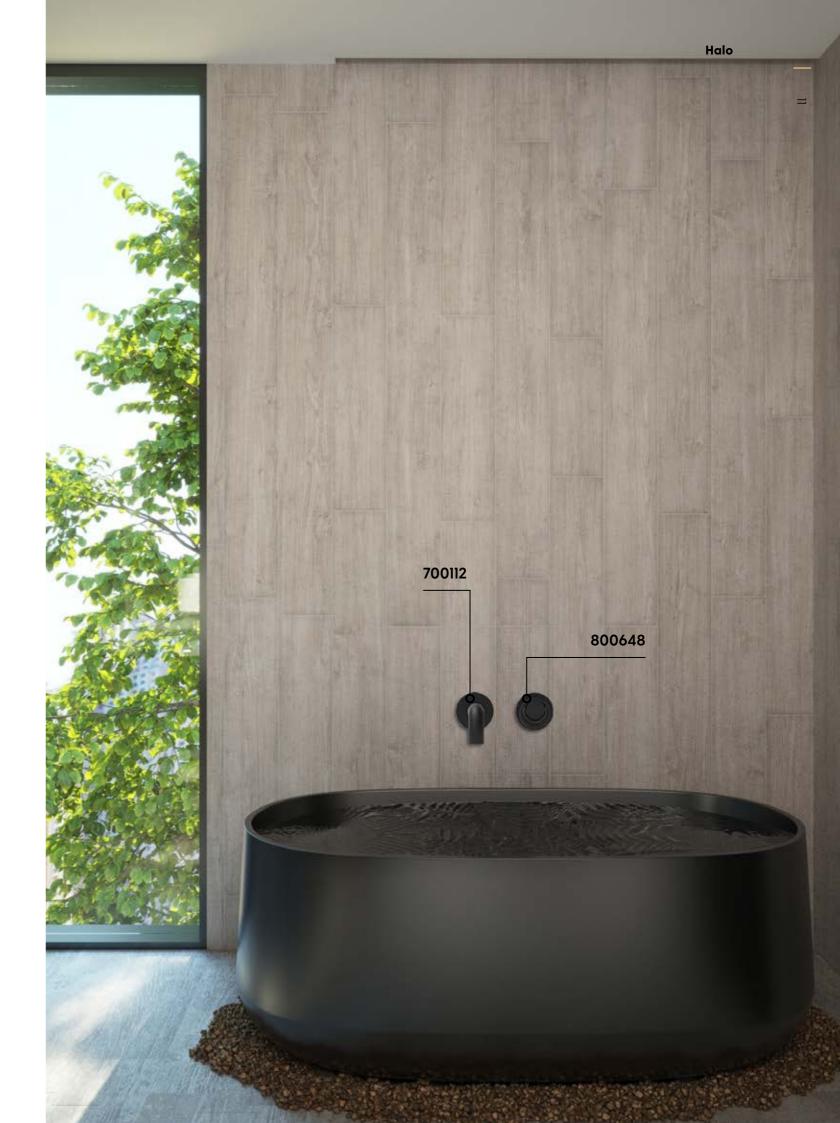

300091\_\_

CONCEALED PART FOR SHOWER MIXER 4-WAY DIVERTER

600091 \_ \_

SINGLE LEVER BIDET MIXER, POP-UP WASTE INCLUDED

700112 \_ \_

ROUND WALL MOUNTED BATH SPOUT

700146 \_ \_

SQUARE WALL MOUNTED BATH SPOUT

800648 \_ \_

TRIM PART FOR WALL-MOUNTED SINGLE LEVER SHOWER MIXER

300081 \_ \_

CONCEALED PART FOR SHOWER MIXER

800610 \_ \_

TRIM PART FOR WALL-MOUNTED SINGLE LEVER SHOWER MIXER 2-WAY DIVERTER

300082 \_ \_

CONCEALED PART FOR SHOWER MIXER 2-WAY DIVERTER