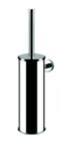

900171\_\_

WALL-MOUNTED TOOTHBRUSH HOLDER

900157\_\_

WALL-MOUNTED TOILET BRUSH HOLDER

900167\_\_

LIQUID SOAP DISPENSER

900173 \_ \_

TOOTHBRUSH HOLDER