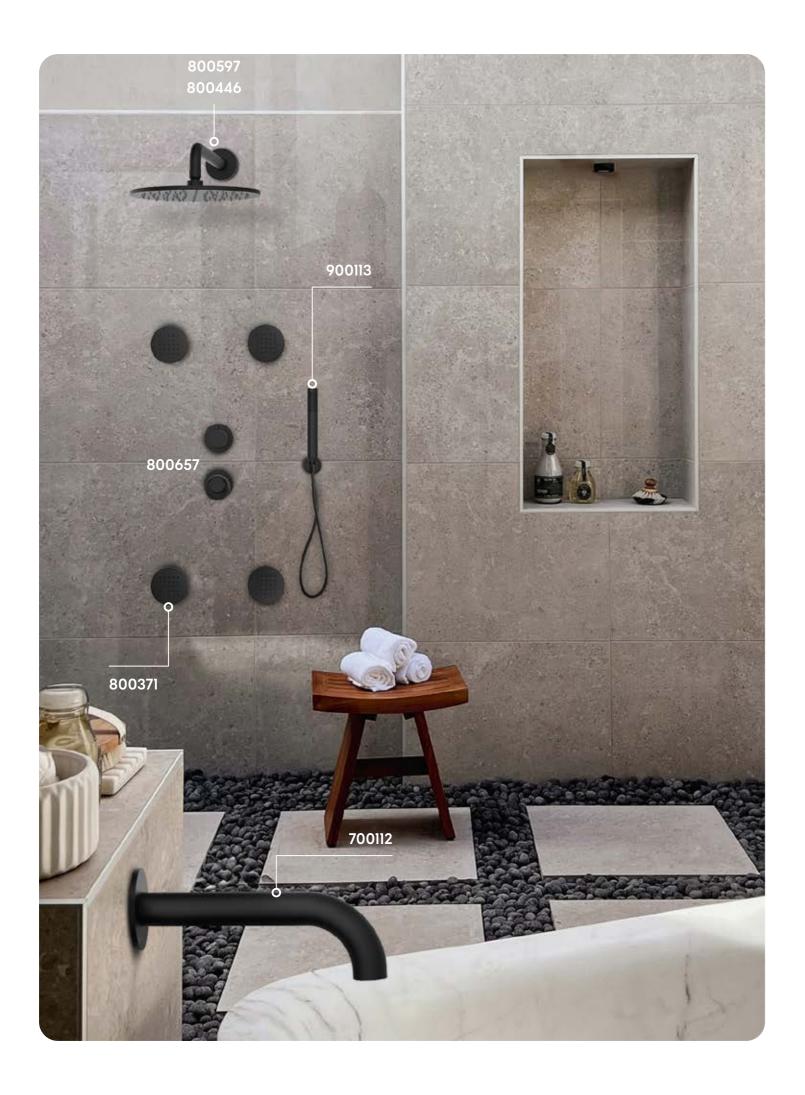

700259 \_ \_

DECK-MOUNTED 5-HOLE BATH MIXER WITH C SPOUT

800597 \_ \_

SHOWERHEAD Ø250

800446 \_ \_

WALL-MOUNTED SHOWER ARM 350 MM

900113 \_ \_

SET FLEX HOSE + HANDSHOWER + WATER OUTLET W/SUPPORT

800371 \_ \_

**BODY JET** 

900164 \_ \_

WALL MOUNTED SOAP HOLDER

900158\_\_

ROBE HOOK

900163 \_ \_

TOWEL RAIL