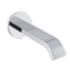

300091\_\_

CONCEALED PART FOR SHOWER MIXER 4-WAY DIVERTER

600091 \_ \_

SINGLE LEVER BIDET MIXER, POP-UP WASTE INCLUDED

700112 \_ \_

ROUND WALL MOUNTED BATH SPOUT

700146 \_ \_

SQUARE WALL MOUNTED BATH SPOUT