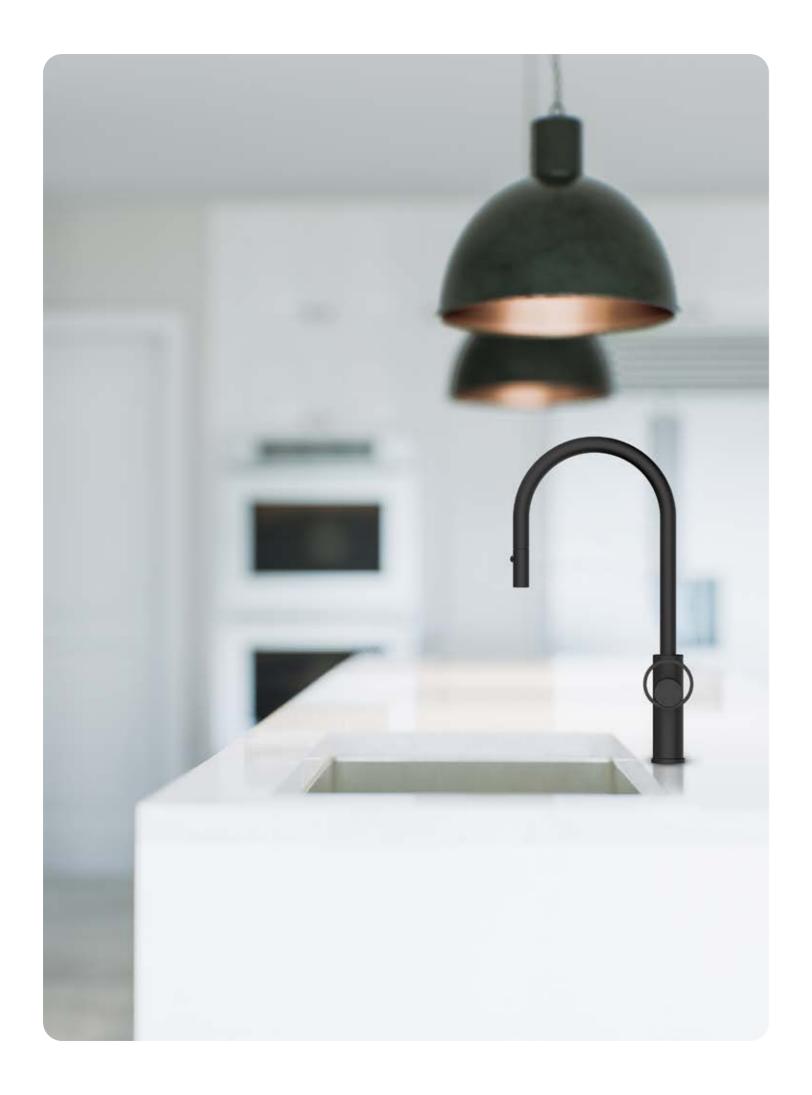

## ROUND LINES, DAZZLING INTERTWINES.

A series of shades willing to steal the scene.

Tridimensional light and extreme purity reveal the true identity of HALO, envisioning a silent revolution for your kitchen.

From essential chic to bold audacity, this signature tap ends up being a meaningful icon of visual art thanks to its gypenly degign.

CR CHROME

NB BRUSHED NICKEL

NBNE | BRUSHED NICKEL / MATT BLACK

**NE** MATT BLACK