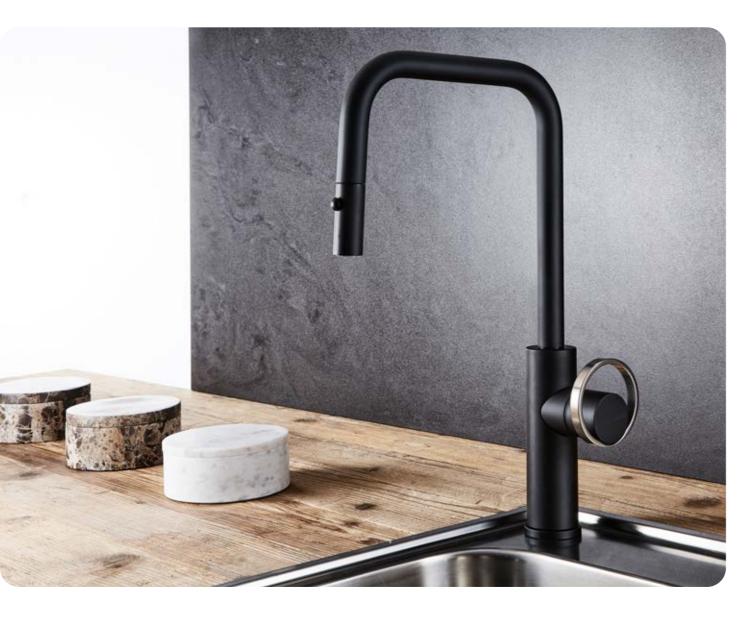

## ROUND LINES, DAZZLING INTERTWINES.

A series of shades willing to steal the scene.

Tridimensional light and extreme purity reveal the true identity of HALO, envisioning a silent revolution for your kitchen.