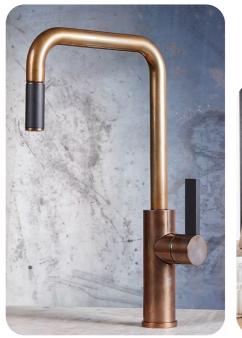

### Cosmopolitan ennel Sustainable

The NOX series is entirely made of **Stainless steel AISI 316**, a noble and fascinating material known for its superior corrosion resistance.

From its versatility, durability, to its eco-friendly nature, stainless steel has proven to be a game changer.

Embrace the sustainable urban chic lifestyle with NOX, the perfect blend of eco-friendliness and fashionable living.