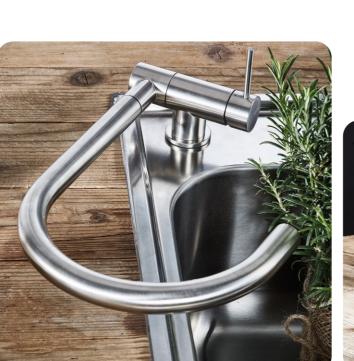

### Cosmopolitan ennel Sustainable

The NOX series is entirely made of **Stainless steel AISI 316**, a noble and fascinating material known for its superior corrosion resistance.

From its versatility, durability, to its eco-friendly nature, stainless steel has proven to be a game changer.

Embrace the sustainable urban chic lifestyle with NOX, the perfect blend of eco-friendliness and fashionable living.