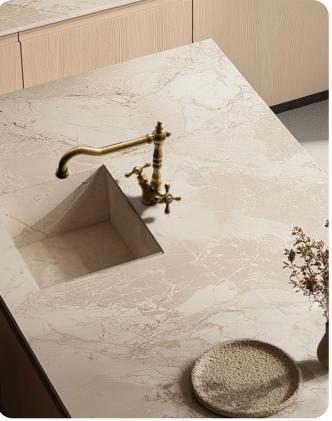

### discovery

A brand new soul Pastel colours, rounded lines are

reinterpreted with a modern view in order to create products which become the stars of the kitchen.

Elevate your style with a sink mixer in vibrant tone against an otherwise neutral palette for a new interpretation or a Nordic style, or play with delicate soft colours for a vintage atmosphere.