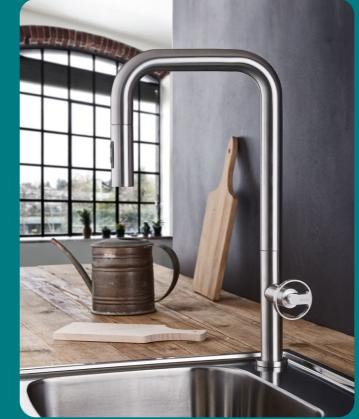

### Raise the bar for sublime water

Explore our smart and practical solutions that combine a kitchen tap with a filter: a simple twist of the handle gives you instant access to pure, crystal water.

Taste the difference