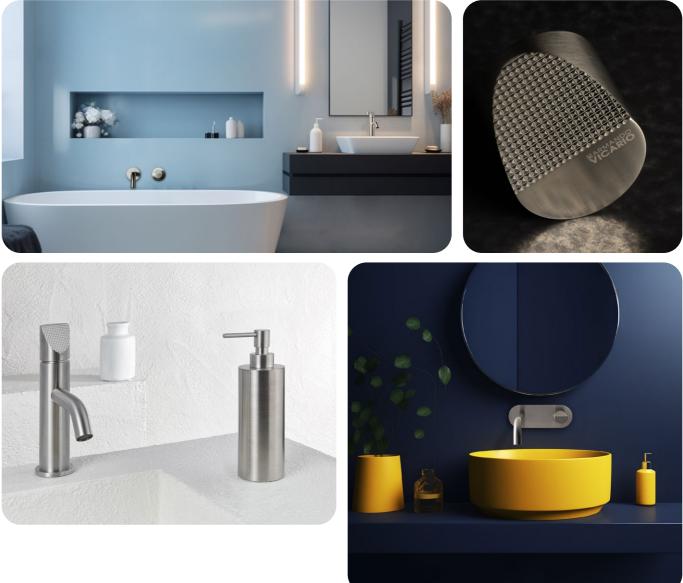

### Cosmopolitan ennel Sustainable

The NOX series is entirely made of **Stainless steel AISI 316**, a noble and fascinating material known for its superior corrosion resistance.

From its versatility, durability, to its eco-friendly nature, stainless steel has proven to be a game changer.

Embrace the sustainable urban chic lifestyle with NOX, the perfect blend of eco-friendliness and fashionable living.

#### A contemporary perspective

SENSI is a touchless washbasin mixer which combines a cuttingedge technology with peace of the senses. Applicable to a number of settings, SENSI is activated with the simple movement of a hand. Express your mood through one of its finishes and let it all out. Colour, technique and style come together as one, adding an exclusive touch of uniqueness to your bathroom.