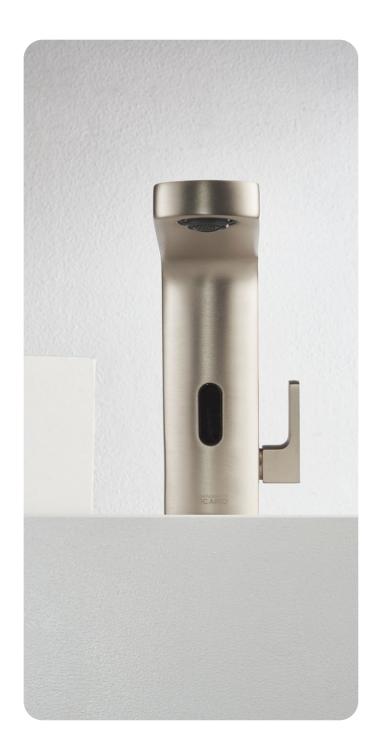

### sensi

#### A contemporary perspective

SENSI is a touchless washbasin mixer which combines a cuttingedge technology with peace of the senses. Applicable to a number of settings, SENSI is activated with the simple movement of a hand. Express your mood through one of its finishes and let it all out. Colour, technique and style come together as one, adding an exclusive touch of uniqueness to your bathroom.

automatic shutdown after 1 sec without front bodies

3 cm sensor water delivery distance

temperature control