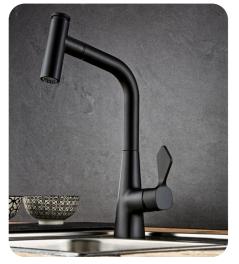

Maximalist Design. It's all about excessand extravagance.

RAW is an innovative mixer with provocative mechanical forms inspired by brass cogs and gear.

Bold and fierce, it can be featured as an iconic centrepiece in any contemporary kitchen and industrial inspired environment.