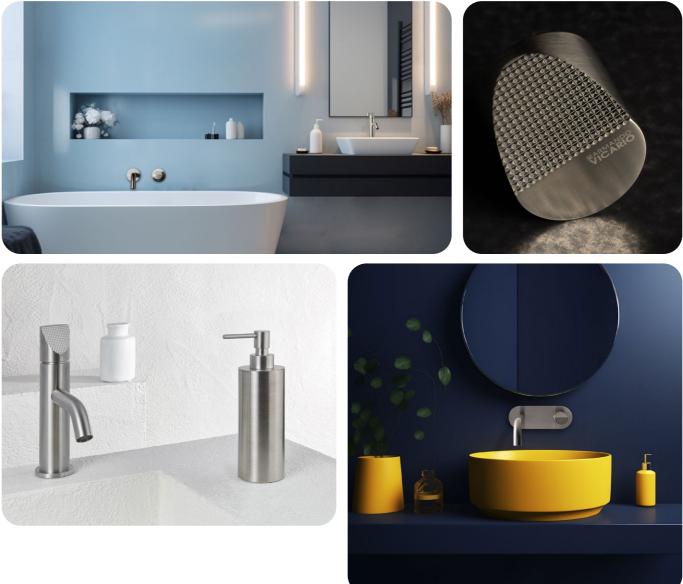

### Cosmopolitan ennel Sustainable

The NOX series is entirely made of **Stainless steel AISI 316**, a noble and fascinating material known for its superior corrosion resistance.

From its versatility, durability, to its eco-friendly nature, stainless steel has proven to be a game changer.

Embrace the sustainable urban chic lifestyle with NOX, the perfect blend of eco-friendliness and fashionable living.