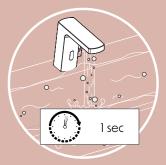

automatic shutdown after 1 sec without front bodies

3 cm sensor water delivery distance

temperature control