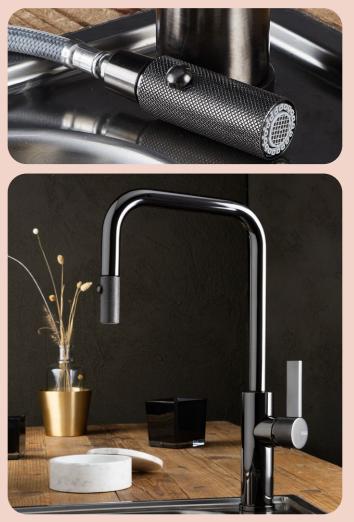

### Raise the bar for sublime water

Explore our smart and practical solutions that combine a kitchen tap with a filter: a simple twist of the handle gives you instant access to pure, crystal water.

Taste the difference