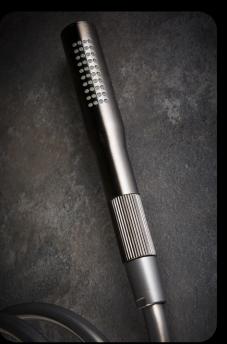

#### A contemporary perspective

SENSI is a touchless washbasin mixer which combines a cuttingedge technology with peace of the senses. Applicable to a number of settings, SENSI is activated with the simple movement of a hand. Express your mood through one of its finishes and let it all out. Colour, technique and style come together as one, adding an exclusive touch of uniqueness to your bathroom.

automatic shutdown after 1 sec without front bodies

3 cm sensor water delivery distance

temperature control