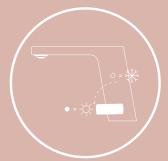

#### A contemporary perspective

SENSI is a touchless washbasin mixer which combines a cuttingedge technology with peace of the senses. Applicable to a number of settings, SENSI is activated with the simple movement of a hand. Express your mood through one of its finishes and let it all out. Colour, technique and style come together as one, adding an exclusive touch of uniqueness to your bathroom.

automatic shutdown after 1 sec without front bodies

3 cm sensor water delivery distance

temperature control