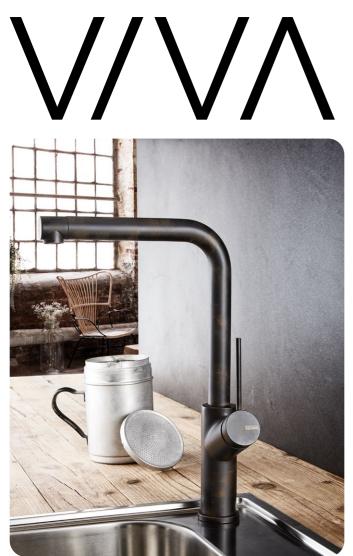

#### Be inspired

Be inspired by the uniqueness of VIVA in rusty black, its decorative attributes and rustic appearance give impressive fascinating depth to your home.

Unconventional, exclusive finishing chosen by those who love to stand out in style.