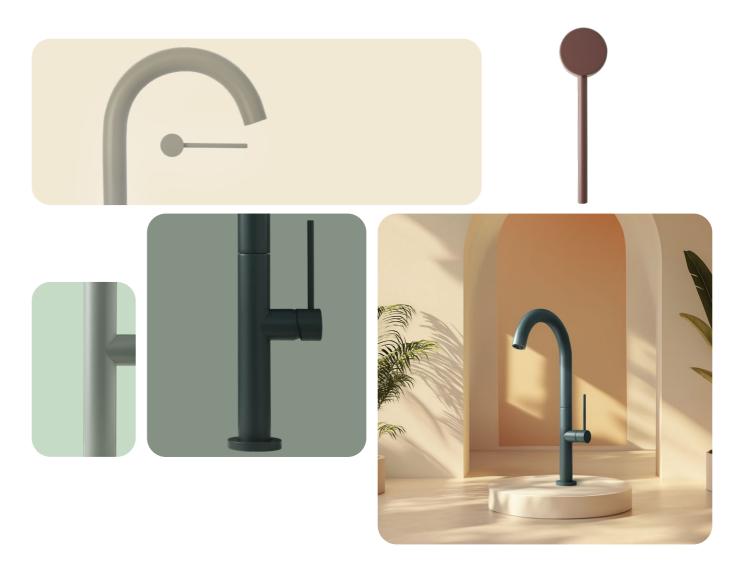

### MINDUSTRIAL

### A multi-faceted series with outstanding performances.

The MINI INDUSTRIAL range comes with a texturised lever, providing an unmatched tactile feel.

The *revolution* of well-designed lines.

GLAM offers a new perspective on trends and the values of contemporary interior design. With its straight and noble lines, it does not fear comparison with any other model. Who said that a tap can't be glamorous.