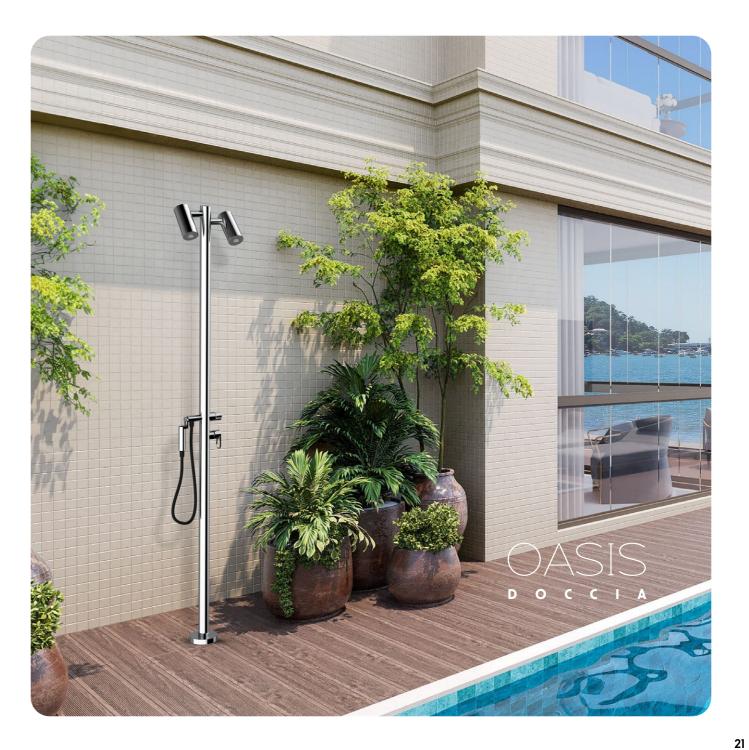

### RESORT οςιΑ D

#### The luxury of outdoor living

Minimalist iconic design, and ίn made stainless steel out of AISI 316, epitome of superior quality; our shower columns bring excellence sophistication together resulting and a superior sense of comfort ίn and luxury.

Rekindle your outdoor space with style.

Lumière BePure Azur Halo Discovery Urban Raw Luz Luz Industrial Mood Patio Bottega UP&Down Viva Gusto Old Fashion