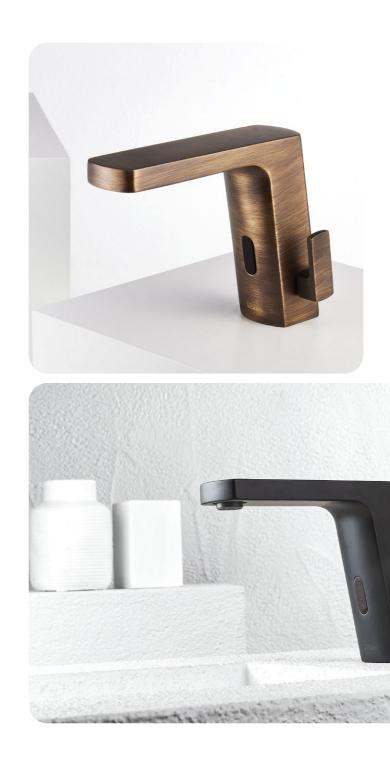

### sensi

#### A contemporary perspective

SENSI is a touchless washbasin mixer which combines a cuttingedge technology with peace of the senses. Applicable to a number of settings, SENSI is activated with the simple movement of a hand. Express your mood through one of its finishes and let it all out. Colour, technique and style come together as one, adding an exclusive touch of uniqueness to your bathroom.

automatic shutdown after 1 sec without front bodies

3 cm sensor water delivery distance

temperature control