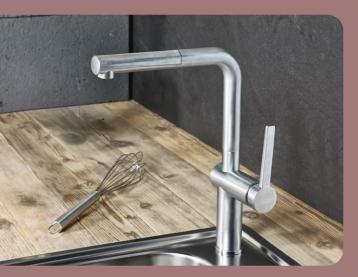

### Cosmopolitan ennel Sustainable

The NOX series is entirely made of **Stainless steel AISI 316**, a noble and fascinating material known for its superior corrosion resistance.

From its versatility, durability, to its eco-friendly nature, stainless steel has proven to be a game changer.

Embrace the sustainable urban chic lifestyle with NOX, the perfect blend of eco-friendliness and fashionable living.