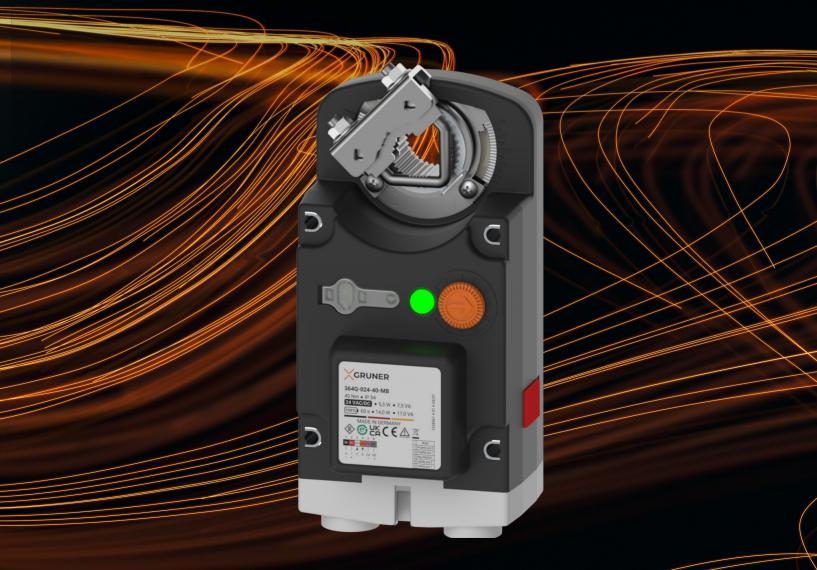

### 364Q CONTINUOUS CONTROLLED SERVOMOTOR WITH FAILSAFE POSITION AND ADDITIONAL MODBUS COMMUNICATION

INTERRUPTING THE POWER SUPPLY CAUSES THE SERVOMOTOR TO ROTATE BACK TO ITS PRESET FAILSAFE POSITION, BY MEANS OF STORED ELECTRICAL ENERGY FROM THE BUILD IN SUPERCAPS.

- Failsafe position via supercap
- Test button with integrated LED to indicate power supply and for functional check
- Service connection for parameterisation (no power supply to the actuator is needed)
- Additional formfit inserts in different sizes
- Modeswitch (direction of rotation, adaption drive or failsafe position)