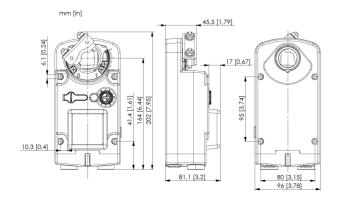

## REVOLUTIONIZING TECHNICAL BUILDINGS: UNMATCHED RUNNING TIME WITH MAXIMUM TORQUE, SETTING A NEW STANDARD IN PERFORMANCE. 20 s / 90° WITH 40 Nm

### REVOLUTIONIZING TECHNICAL BUILDING: UNMATCHED RUNNING TIME WITH MAXIMUM TORQUE, SETTING A NEW STANDARD IN PERFORMANCE. 20 s / 90° WITH 40 Nm