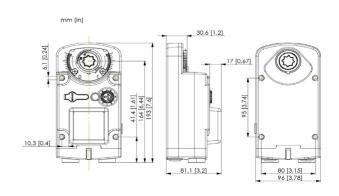

## REVOLUTIONIZING TECHNICAL BUILDINGS: UNMATCHED RUNNING TIME WITH MAXIMUM TORQUE, SETTING A NEW STANDARD IN PERFORMANCE. 20 s / 90° WITH 40 Nm

### REVOLUTIONIZING TECHNICAL BUILDING: UNMATCHED RUNNING TIME WITH MAXIMUM TORQUE, SETTING A NEW STANDARD IN PERFORMANCE. 20 s / 90° WITH 40 Nm