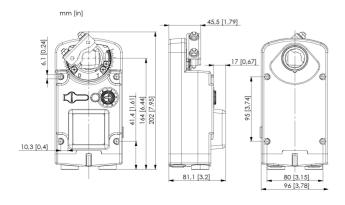

## REVOLUTIONIZING TECHNICAL BUILDINGS: UNMATCHED RUNNING TIME WITH MAXIMUM TORQUE, SETTING A NEW STANDARD IN PERFORMANCE. 20 s / 90° WITH 40 Nm

### REVOLUTIONIZING TECHNICAL BUILDING: UNMATCHED RUNNING TIME WITH MAXIMUM TORQUE, SETTING A NEW STANDARD IN PERFORMANCE. 20 s / 90° WITH 40 Nm