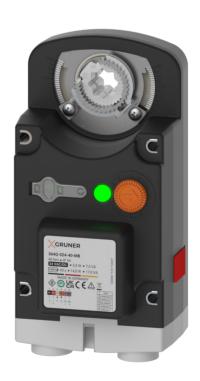

### 364C CONTINUOUS CONTROLLED SERVOMOTOR WITH ADDITIONAL MODBUS COMMUNICATION

- Test button with integrated LED to indicate power supply and for functional check
- Service connection for parameterisation (no power supply to the actuator is needed)
- Additional formfit inserts in different sizes
- 2 auxiliary switches 10-85°
- Modeswitch (direction of rotation, adaption drive or input signal)

- Failsafe position via supercap
- Test button with integrated LED to indicate power supply and for functional check
- Service connection for parameterisation (no power supply to the actuator is needed)
- Additional formfit inserts in different sizes
- Modeswitch (direction of rotation, adaption drive or failsafe position)