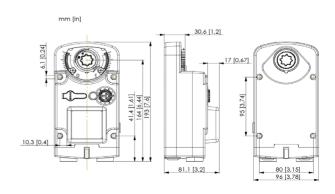

## REVOLUTIONIZING TECHNICAL BUILDINGS: UNMATCHED RUNNING TIME WITH MAXIMUM TORQUE, SETTING A NEW STANDARD IN PERFORMANCE. 20 s / 90° WITH 40 Nm

### REVOLUTIONIZING TECHNICAL BUILDING: UNMATCHED RUNNING TIME WITH MAXIMUM TORQUE, SETTING A NEW STANDARD IN PERFORMANCE. 20 s / 90° WITH 40 Nm