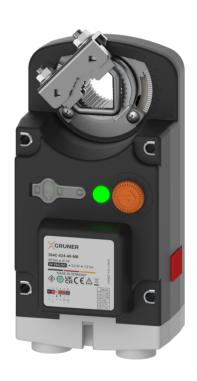

### 364C CONTINUOUS CONTROLLED SERVOMOTOR WITH ADDITIONAL MODBUS COMMUNICATION

- Test button with integrated LED to indicate power supply and for functional check
- Service connection for parameterisation (no power supply to the actuator is needed)
- Additional formfit inserts in different sizes
- 2 auxiliary switches 10-85°
- Modeswitch (direction of rotation, adaption drive or input signal)

- Failsafe position via supercap
- Test button with integrated LED to indicate power supply and for functional check
- Service connection for parameterisation (no power supply to the actuator is needed)
- Additional formfit inserts in different sizes
- Modeswitch (direction of rotation, adaption drive or failsafe position)