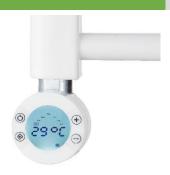

# **Digital S**

SMALL DIGITAL LED DISPLAY THERMOSTATIC CONTROL UNIT FOR ELECTRIC TOWEL RAIL