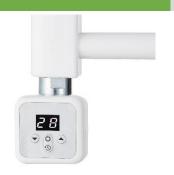

# **Sun Digital**

DIGITAL LED DISPLAY THERMOSTATIC CONTROL UNIT FOR ELECTRIC TOWEL RAIL

# DIGITAL LED DISPLAY THERMOSTATIC CONTROL UNIT FOR ELECTRIC TOWEL RAIL