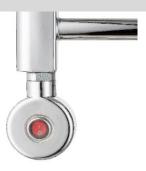

# Up & Down

LED INDICATOR THERMOSTATIC CONTROL UNIT FOR ELECTRIC TOWEL RAIL

Up & Down S

SMALL LED INDICATOR THERMOSTATIC CONTROL UNIT FOR ELECTRIC TOWEL RAIL