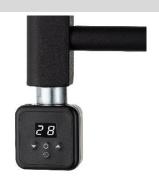

# **Digital SQ**

# SMALL SQUARE DIGITAL LED DISPLAY THERMOSTATIC CONTROL UNIT FOR ELECTRIC TOWEL RAIL