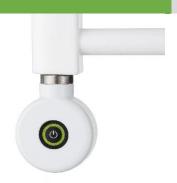

LED DISPLAY THERMOSTATIC CONTROL UNIT FOR ELECTRIC TOWEL RAIL



# **Digital S**

SMALL DIGITAL LED DISPLAY THERMOSTATIC CONTROL UNIT FOR ELECTRIC TOWEL RAIL





# **Digital SQ**

# SMALL SQUARE DIGITAL LED DISPLAY THERMOSTATIC CONTROL UNIT FOR ELECTRIC TOWEL RAIL







# Up & Down

LED INDICATOR THERMOSTATIC CONTROL UNIT FOR ELECTRIC TOWEL RAIL











Up & Down S

SMALL LED INDICATOR THERMOSTATIC CONTROL UNIT FOR ELECTRIC TOWEL RAIL









# Up & Down SQ

# SMALL SQUARE LED INDICATOR THERMOSTATIC CONTROL UNIT FOR ELECTRIC TOWEL RAIL







# Sigma

LCD SCREEN THERMOSTATIC CONTROL UNIT FOR ELECTRIC TOWEL RAIL







### On / Off

ON - OFF BUTTON THERMOSTATIC CONTROL UNIT FOR ELECTRIC TOWEL RAIL







### **One Touch**

ONE TOUCH THERMOSTATIC CONTROL UNIT FOR ELECTRIC TOWEL RAIL







# DIGITAL LED DISPLAY THERMOSTATIC CONTROL UNIT FOR ELECTRIC TOWEL RAIL