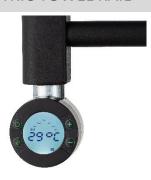

# **Digital SQ**

# SMALL SQUARE DIGITAL LED DISPLAY THERMOSTATIC CONTROL UNIT FOR ELECTRIC TOWEL RAIL