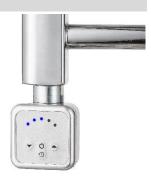

# Up & Down

LED INDICATOR THERMOSTATIC CONTROL UNIT FOR ELECTRIC TOWEL RAIL

Up & Down S

SMALL LED INDICATOR THERMOSTATIC CONTROL UNIT FOR ELECTRIC TOWEL RAIL