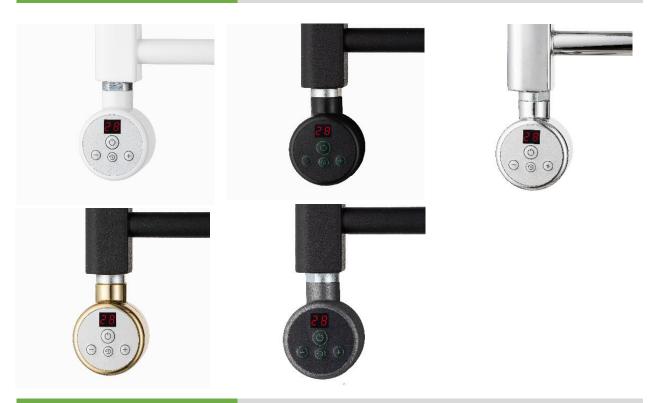

# **Sun Digital**

DIGITAL LED DISPLAY THERMOSTATIC CONTROL UNIT FOR ELECTRIC TOWEL RAIL

# DIGITAL LED DISPLAY THERMOSTATIC CONTROL UNIT FOR ELECTRIC TOWEL RAIL