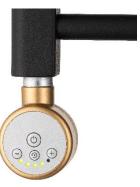

# Up & Down

LED INDICATOR THERMOSTATIC CONTROL UNIT FOR ELECTRIC TOWEL RAIL

Up & Down S

SMALL LED INDICATOR THERMOSTATIC CONTROL UNIT FOR ELECTRIC TOWEL RAIL