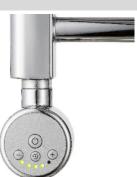

# **Sun Digital**

DIGITAL LED DISPLAY THERMOSTATIC CONTROL UNIT FOR ELECTRIC TOWEL RAIL

# DIGITAL LED DISPLAY THERMOSTATIC CONTROL UNIT FOR ELECTRIC TOWEL RAIL