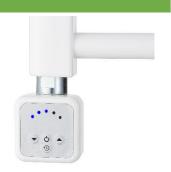

# Up & Down

LED INDICATOR THERMOSTATIC CONTROL UNIT FOR ELECTRIC TOWEL RAIL

Up & Down S

SMALL LED INDICATOR THERMOSTATIC CONTROL UNIT FOR ELECTRIC TOWEL RAIL