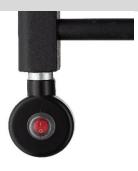

# Up & Down

LED INDICATOR THERMOSTATIC CONTROL UNIT FOR ELECTRIC TOWEL RAIL

Up & Down S

SMALL LED INDICATOR THERMOSTATIC CONTROL UNIT FOR ELECTRIC TOWEL RAIL