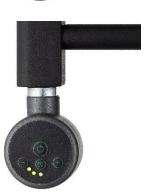

# Up & Down SQ

# SMALL SQUARE LED INDICATOR THERMOSTATIC CONTROL UNIT FOR ELECTRIC TOWEL RAIL