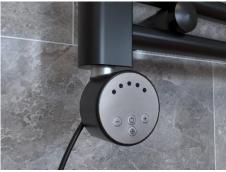

# Up & Down SQ

# SMALL SQUARE LED INDICATOR THERMOSTATIC CONTROL UNIT FOR ELECTRIC TOWEL RAIL