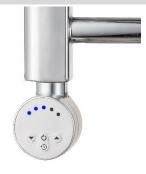

# Up & Down

LED INDICATOR THERMOSTATIC CONTROL UNIT FOR ELECTRIC TOWEL RAIL

Up & Down S

SMALL LED INDICATOR THERMOSTATIC CONTROL UNIT FOR ELECTRIC TOWEL RAIL