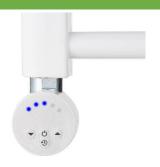

# **Digital S**

SMALL DIGITAL LED DISPLAY THERMOSTATIC CONTROL UNIT FOR ELECTRIC TOWEL RAIL