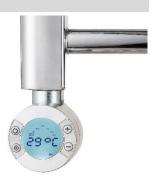

# **Sun Digital**

DIGITAL LED DISPLAY THERMOSTATIC CONTROL UNIT FOR ELECTRIC TOWEL RAIL

# DIGITAL LED DISPLAY THERMOSTATIC CONTROL UNIT FOR ELECTRIC TOWEL RAIL