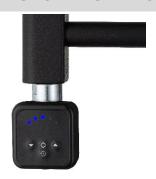

# Up & Down

LED INDICATOR THERMOSTATIC CONTROL UNIT FOR ELECTRIC TOWEL RAIL

Up & Down S

SMALL LED INDICATOR THERMOSTATIC CONTROL UNIT FOR ELECTRIC TOWEL RAIL