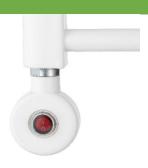

# Up & Down

LED INDICATOR THERMOSTATIC CONTROL UNIT FOR ELECTRIC TOWEL RAIL

Up & Down S

SMALL LED INDICATOR THERMOSTATIC CONTROL UNIT FOR ELECTRIC TOWEL RAIL