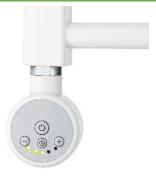

# Up & Down SQ

# SMALL SQUARE LED INDICATOR THERMOSTATIC CONTROL UNIT FOR ELECTRIC TOWEL RAIL