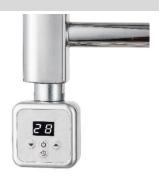

# **Sun Digital**

DIGITAL LED DISPLAY THERMOSTATIC CONTROL UNIT FOR ELECTRIC TOWEL RAIL

# DIGITAL LED DISPLAY THERMOSTATIC CONTROL UNIT FOR ELECTRIC TOWEL RAIL