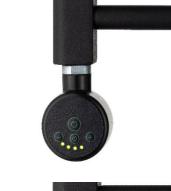

# Up & Down

LED INDICATOR THERMOSTATIC CONTROL UNIT FOR ELECTRIC TOWEL RAIL

Up & Down S

SMALL LED INDICATOR THERMOSTATIC CONTROL UNIT FOR ELECTRIC TOWEL RAIL