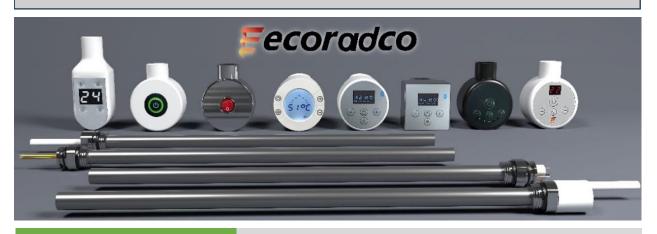

# **Sun Digital**

DIGITAL LED DISPLAY THERMOSTATIC CONTROL UNIT FOR ELECTRIC TOWEL RAIL

# **Digital S**

SMALL DIGITAL LED DISPLAY THERMOSTATIC CONTROL UNIT FOR ELECTRIC TOWEL RAIL

# **Digital SQ**

# SMALL SQUARE DIGITAL LED DISPLAY THERMOSTATIC CONTROL UNIT FOR ELECTRIC TOWEL RAIL

# Up & Down

LED INDICATOR THERMOSTATIC CONTROL UNIT FOR ELECTRIC TOWEL RAIL

Up & Down S

SMALL LED INDICATOR THERMOSTATIC CONTROL UNIT FOR ELECTRIC TOWEL RAIL

# Up & Down SQ

# SMALL SQUARE LED INDICATOR THERMOSTATIC CONTROL UNIT FOR ELECTRIC TOWEL RAIL

# Sigma

LCD SCREEN THERMOSTATIC CONTROL UNIT FOR ELECTRIC TOWEL RAIL

### On / Off

ON - OFF BUTTON THERMOSTATIC CONTROL UNIT FOR ELECTRIC TOWEL RAIL

### **One Touch**

ONE TOUCH THERMOSTATIC CONTROL UNIT FOR ELECTRIC TOWEL RAIL