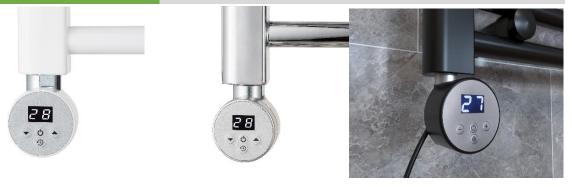

# **Sun Digital**

DIGITAL LED DISPLAY THERMOSTATIC CONTROL UNIT FOR ELECTRIC TOWEL RAIL

# DIGITAL LED DISPLAY THERMOSTATIC CONTROL UNIT FOR ELECTRIC TOWEL RAIL