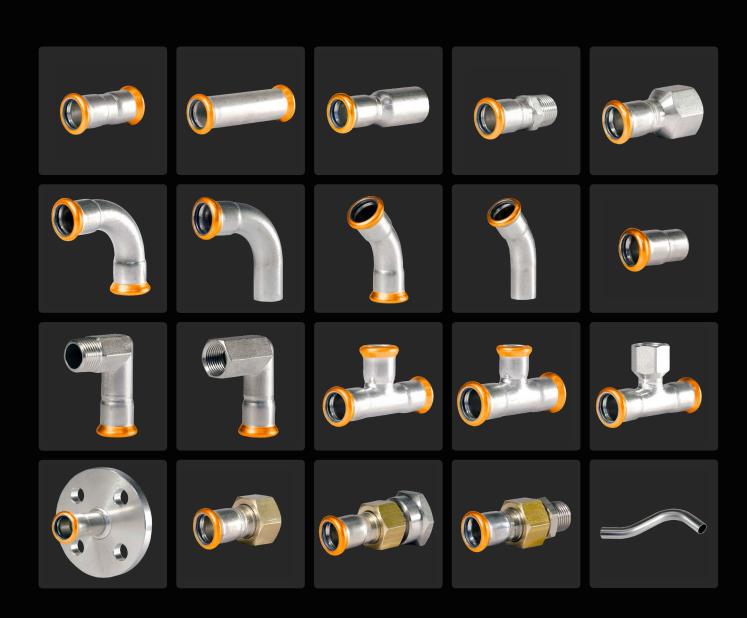

#### **FEATURES**

| Material:           | AISI 304/316 stainless steel                                                                                                            |
|---------------------|-----------------------------------------------------------------------------------------------------------------------------------------|
| O-ring:             | EPDM patented polygonal LBP o-ring                                                                                                      |
| Profile:            | both M and V                                                                                                                            |
| Diameters:          | M profile: Ø15 - Ø108   V profile: Ø15 - Ø54                                                                                            |
| Sleeve:             | on diameters Ø15-54, orange in color                                                                                                    |
| <b>Performance:</b> | -20°C +120°C   16 bar and 0.2 absolute vacuum                                                                                           |
| Packaging:          | inexpensive and simple, for industrial applications                                                                                     |
| Marcatura:          | STAINLESS Logo   "E" for Eurotubi   diameter  <br>"no drinking water" symbol   traceability code  <br>identifier bar for big size items |

Fittings are produced in **AISI 304/316 stainless steel** with pre-assembled black EPDM gasket, the LBP (Leak Before Press) function is guaranteed on the entire range. Fittings up to diameter 54 are equipped with **orange sleeve** for quick identification of any missed pressing. For technical applications with process oils and high temperatures, the FPM/FKM gasket is supplied separately.

### **BENEFITS**

Maximum resistance against corrosion

Greater durability and less maintenance

Production and inspections according to DVGW, VdS, KIWA standards

**Broad catalog** 

Possibility of producing customized items