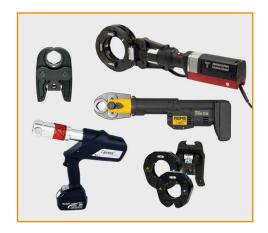

## PRESSING TOOLS

**Eurotubi Pressfitting STAINLESS** systems are compatible with **various models** of electromechanical and electrohydraulic **pressing tools** available on the market, with battery or cable power supply (Novopress, Klauke, Rems, Ridgid, Rothenberger, Hilti, Vetek...) to be used in compliance with the respective technical manuals. Pressing tools must be equipped with terminals corresponding to the profile used. Both pressing tools and terminals must undergo regular inspections.