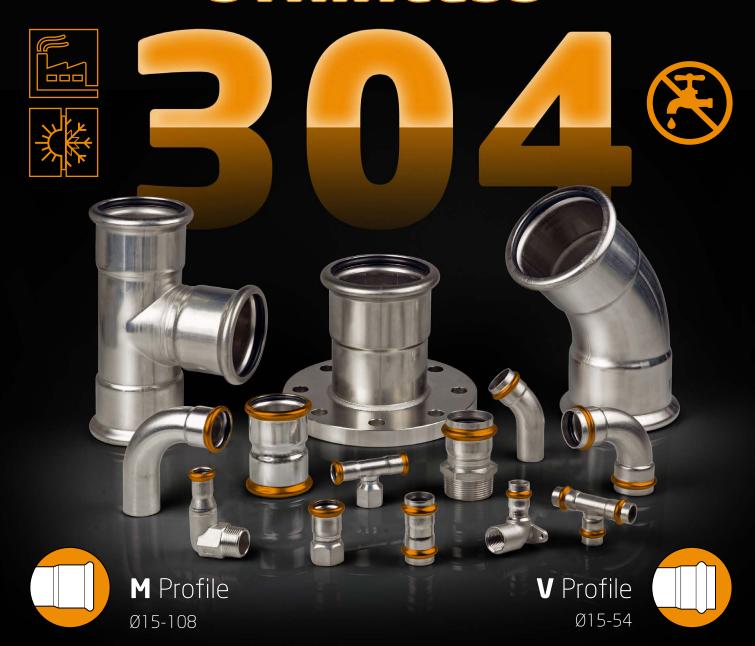

#### **FEATURES**

| Material:           | AISI 304/316 stainless steel                                                                                                            |
|---------------------|-----------------------------------------------------------------------------------------------------------------------------------------|
| O-ring:             | EPDM patented polygonal LBP o-ring                                                                                                      |
| Profile:            | both M and V                                                                                                                            |
| Diameters:          | M profile: Ø15 - Ø108   V profile: Ø15 - Ø54                                                                                            |
| Sleeve:             | on diameters Ø15-54, orange in color                                                                                                    |
| <b>Performance:</b> | -20°C +120°C   16 bar and 0.2 absolute vacuum                                                                                           |
| Packaging:          | inexpensive and simple, for industrial applications                                                                                     |
| Marcatura:          | STAINLESS Logo   "E" for Eurotubi   diameter  <br>"no drinking water" symbol   traceability code  <br>identifier bar for big size items |

Fittings are produced in **AISI 304/316 stainless steel** with pre-assembled black EPDM gasket, the LBP (Leak Before Press) function is guaranteed on the entire range. Fittings up to diameter 54 are equipped with **orange sleeve** for quick identification of any missed pressing. For technical applications with process oils and high temperatures, the FPM/FKM gasket is supplied separately.