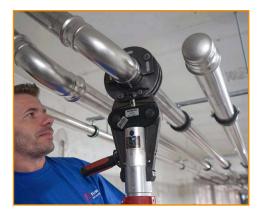

## PRESSING TOOLS

**Eurotubi Pressfitting STAINLESS** systems are compatible with **various models** of electromechanical and electrohydraulic **pressing tools** available on the market, with battery or cable power supply (Novopress, Klauke, Rems, Ridgid, Rothenberger, Hilti, Vetek...) to be used in compliance with the respective technical manuals. Pressing tools must be equipped with terminals corresponding to the profile used. Both pressing tools and terminals must undergo regular inspections.

For a successful installation we recommend following the instructions contained in the **technical manual**.