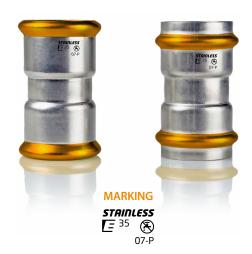

All fittings are supplied with a **marking** string showing the fundamental information required at European level. **Packaging** is in large packs to reduce plastic waste.