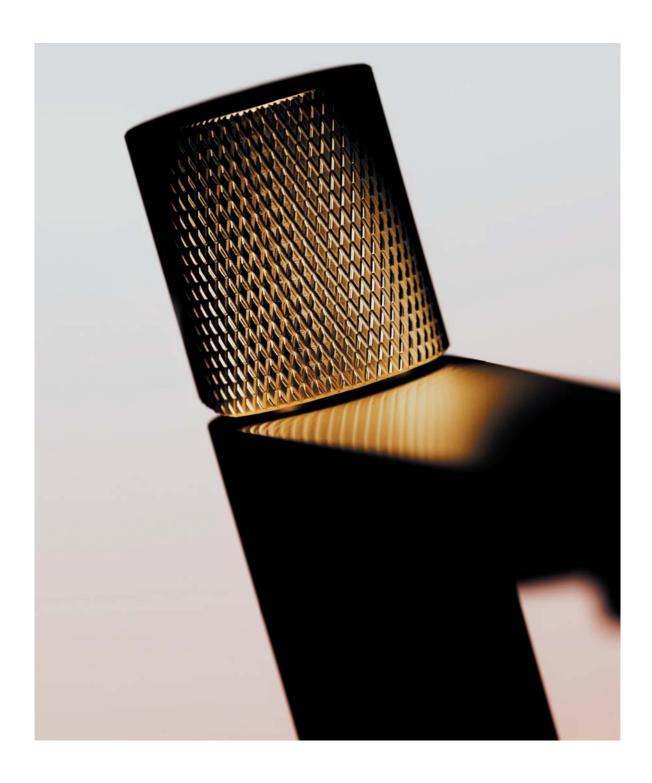

The brushed finishes of gold, copper, and anthracite have been engineered to add depth to the products and create richness. In response to touch, the surfaces temporarily acquire a natural patina effect, giving bathroom fittings an organic feel, whilst ensuring the highest durability offered by PVD technology.

OMNIRES CONTOUR is a complete fittings collection comprising basin, bath, shower and bidet mixers, as well as relevant systems intended for concealed and exposed installation.

The product family is available in four colour finishes: brushed gold PVD, brushed copper PVD, brushed anthracite PVD and chrome.