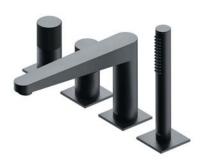

# FINISH | BRUSHED ANTHRACITE PVD

Basin mixer CT8010AT

Basin mixer CT8015AT

Tall basin mixer CT8012AT

Bidet mixer CT8020AT

5-hole bath mixer CT8037-1AT

Floor-standing bath mixer CT8033AT

4-hole bath mixer **CT8032AT** 