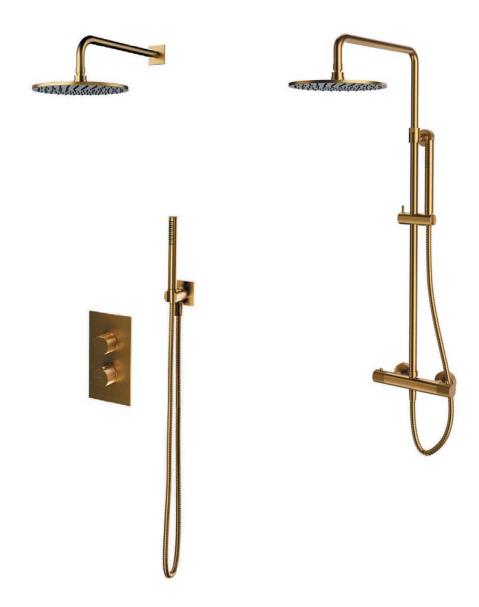

# FINISH | BRUSHED GOLD PVD

Bidet system **SYSCTBI1GLB** 

Shower system **SYSCT10GLB** 

Thermostatic shower system **SYSCT11GLB** 

Thermostatic shower system **CT8044GLB** 