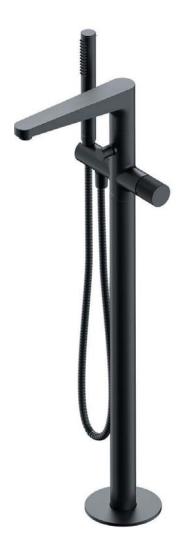

# FINISH | BRUSHED ANTHRACITE PVD

Basin mixer CT8010AT

Basin mixer CT8015AT

Tall basin mixer CT8012AT

Bidet mixer CT8020AT

5-hole bath mixer CT8037-1AT

Floor-standing bath mixer CT8033AT

4-hole bath mixer **CT8032AT** 