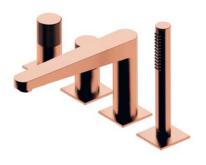

#### **PRODUCT INNOVATIONS**

The design of each product has been carefully considered to ensure the highest functionality and complete visual harmony. The bath mixer comprises a centrally positioned spout and four cylindrical elements that hold different functions.

The mixer's symmetrical form has been developed to perfectly complement the bath, creating a well-considered harmonious composition. The concealed installation guarantees economy of space and ease of cleaning.

# FINISH | BRUSHED COPPER PVD

Basin mixer CT8010CPB

Basin mixer CT8015CPB

Bidet mixer CT8020CPB

5-hole bath mixer CT8037-1CPB

Floor-standing bath mixer CT8033CPB

4-hole bath mixer CT8032CPB