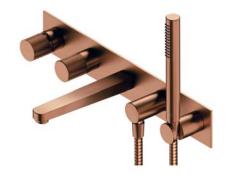

# FINISH | BRUSHED COPPER PVD

Bidet system **SYSCTBI1CPB** 

Shower system **SYSCT10CPB** 

Thermostatic shower system **SYSCT11CPB** 

Thermostatic shower system **CT8044CPB** 