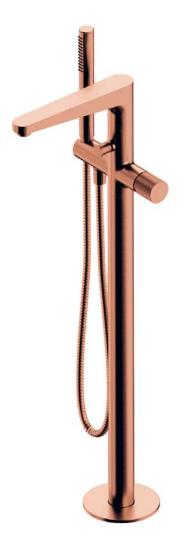

# FINISH | BRUSHED COPPER PVD

Basin mixer CT8010CPB

Basin mixer CT8015CPB

Bidet mixer CT8020CPB

5-hole bath mixer CT8037-1CPB

Floor-standing bath mixer CT8033CPB

4-hole bath mixer CT8032CPB