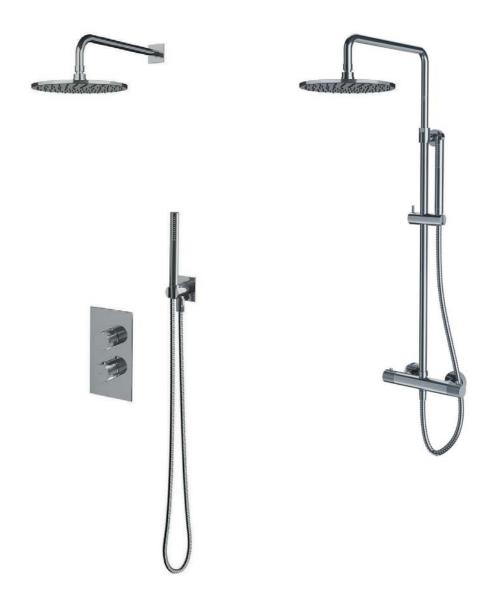

# FINISH | BRUSHED GOLD PVD

Bidet system **SYSCTBI1GLB** 

Shower system **SYSCT10GLB** 

Thermostatic shower system **SYSCT11GLB** 

Thermostatic shower system **CT8044GLB** 

# FINISH | POLISHED CHROME

Bidet system **SYSCTBI1CR** 

Shower system **SYSCT10CR** 

Thermostatic shower system **SYSCT11CR** 

Thermostatic shower system CT8044CR