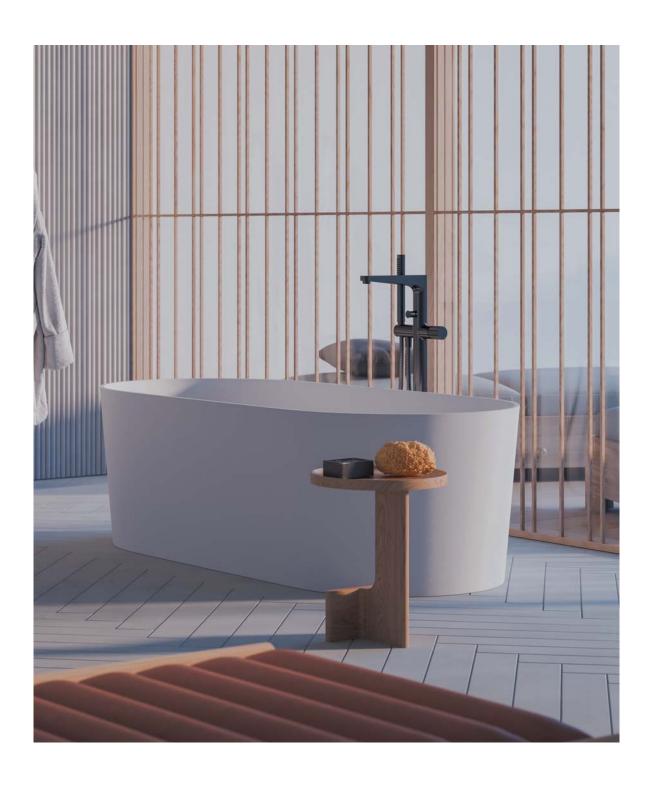

#### **PRODUCT INNOVATIONS**

The design of each product has been carefully considered to ensure the highest functionality and complete visual harmony. The bath mixer comprises a centrally positioned spout and four cylindrical elements that hold different functions.

The mixer's symmetrical form has been developed to perfectly complement the bath, creating a well-considered harmonious composition. The concealed installation guarantees economy of space and ease of cleaning.