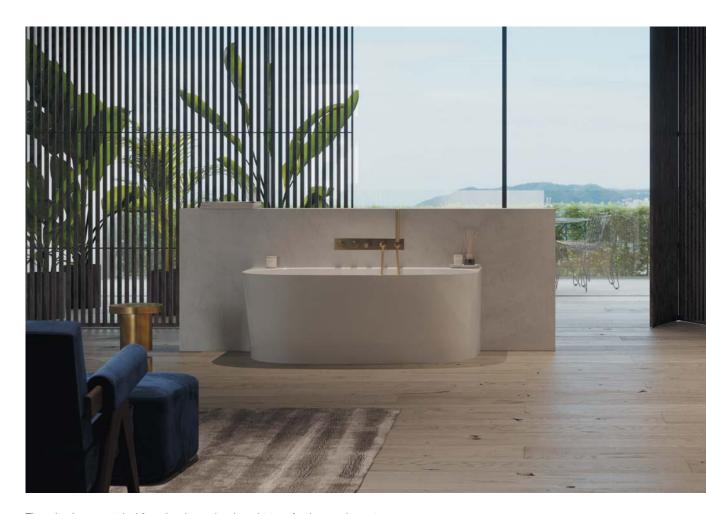

#### **PRODUCT INNOVATIONS**

The design of each product has been carefully considered to ensure the highest functionality and complete visual harmony. The bath mixer comprises a centrally positioned spout and four cylindrical elements that hold different functions.

The mixer's symmetrical form has been developed to perfectly complement the bath, creating a well-considered harmonious composition. The concealed installation guarantees economy of space and ease of cleaning.

OMNIRES CONTOUR is a complete fittings collection comprising basin, bath, shower and bidet mixers, as well as relevant systems intended for concealed and exposed installation.

The product family is available in four colour finishes: brushed gold PVD, brushed copper PVD, brushed anthracite PVD and chrome.