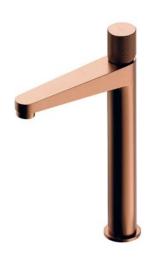

# FINISH | BRUSHED ANTHRACITE PVD

Basin mixer CT8010AT

Basin mixer CT8015AT

Tall basin mixer CT8012AT

Bidet mixer CT8020AT

5-hole bath mixer CT8037-1AT

Floor-standing bath mixer CT8033AT

4-hole bath mixer **CT8032AT** 