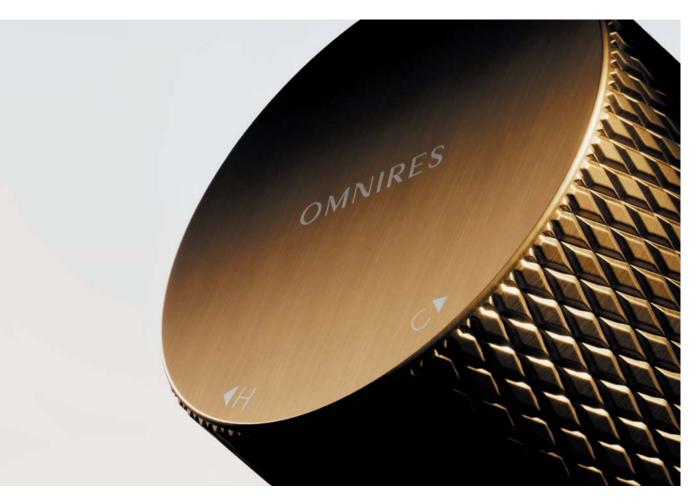

#### **OPULENCE IN TEXTURE**

The collection achieves luxurious tactility through pleasant jewel-like details. Diamond-cut milling provides comfortable ergonomics and a good grip while embellishing the clean cylindrical forms. To ensure optimal functionality, hot and cold water are clearly marked, guaranteeing fully intuitive operation.