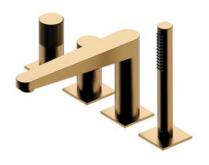

# FINISH | BRUSHED GOLD PVD

Basin mixer CT8010GLB

Basin mixer CT8015GLB

Bidet mixer CT8020GLB

5-hole bath mixer CT8037-1GLB

Floor-standing bath mixer CT8033GLB

4-hole bath mixer CT8032GLB

#### **PRODUCT INNOVATIONS**

The design of each product has been carefully considered to ensure the highest functionality and complete visual harmony. The bath mixer comprises a centrally positioned spout and four cylindrical elements that hold different functions.