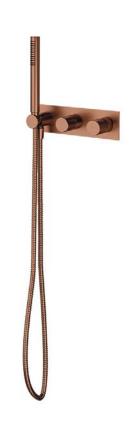

# FINISH | BRUSHED GOLD PVD

Bidet system **SYSCTBI1GLB** 

Shower system **SYSCT10GLB** 

Thermostatic shower system **SYSCT11GLB** 

Thermostatic shower system **CT8044GLB** 

# FINISH | BRUSHED COPPER PVD

Bidet system **SYSCTBI1CPB** 

Shower system **SYSCT10CPB** 

Thermostatic shower system **SYSCT11CPB** 

Thermostatic shower system **CT8044CPB** 

#### FINISH | BRUSHED ANTHRACITE PVD

Bidet system **SYSCTBI1AT** 

Shower system **SYSCT10AT** 

Thermostatic shower system **SYSCT11AT** 

Thermostatic shower system **CT8044AT** 

# FINISH | POLISHED CHROME

Bidet system **SYSCTBI1CR** 

Shower system **SYSCT10CR** 

Thermostatic shower system **SYSCT11CR** 

Thermostatic shower system CT8044CR