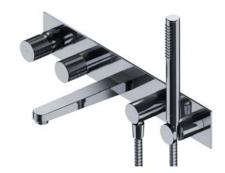

# FINISH | BRUSHED GOLD PVD

Bidet system **SYSCTBI1GLB** 

Shower system **SYSCT10GLB** 

Thermostatic shower system **SYSCT11GLB** 

Thermostatic shower system **CT8044GLB** 

# FINISH | BRUSHED COPPER PVD

Bidet system **SYSCTBI1CPB** 

Shower system **SYSCT10CPB** 

Thermostatic shower system **SYSCT11CPB** 

Thermostatic shower system **CT8044CPB** 

#### FINISH | BRUSHED ANTHRACITE PVD

Bidet system **SYSCTBI1AT** 

Shower system **SYSCT10AT** 

Thermostatic shower system **SYSCT11AT** 

Thermostatic shower system **CT8044AT** 

# FINISH | POLISHED CHROME

Bidet system **SYSCTBI1CR** 

Shower system **SYSCT10CR** 

Thermostatic shower system **SYSCT11CR** 

Thermostatic shower system CT8044CR