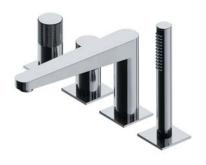

#### **PRODUCT INNOVATIONS**

The design of each product has been carefully considered to ensure the highest functionality and complete visual harmony. The bath mixer comprises a centrally positioned spout and four cylindrical elements that hold different functions.

The mixer's symmetrical form has been developed to perfectly complement the bath, creating a well-considered harmonious composition. The concealed installation guarantees economy of space and ease of cleaning.

# FINISH | BRUSHED GOLD PVD

Basin mixer CT8010GLB

Basin mixer CT8015GLB

Bidet mixer CT8020GLB

5-hole bath mixer CT8037-1GLB

Floor-standing bath mixer CT8033GLB

4-hole bath mixer CT8032GLB

# FINISH | BRUSHED COPPER PVD

Basin mixer CT8010CPB

Basin mixer CT8015CPB

Bidet mixer CT8020CPB

5-hole bath mixer CT8037-1CPB

Floor-standing bath mixer CT8033CPB

4-hole bath mixer CT8032CPB

# FINISH | BRUSHED ANTHRACITE PVD

Basin mixer CT8010AT

Basin mixer CT8015AT

Tall basin mixer CT8012AT

Bidet mixer CT8020AT

5-hole bath mixer CT8037-1AT

Floor-standing bath mixer CT8033AT

4-hole bath mixer **CT8032AT** 

# FINISH | POLISHED CHROME

Basin mixer CT8010CR

Basin mixer CT8015CR

Bidet mixer CT8020CR

5-hole bath mixer CT8037-1CR

Floor-standing bath mixer CT8033CR

4-hole bath mixer CT8032CR