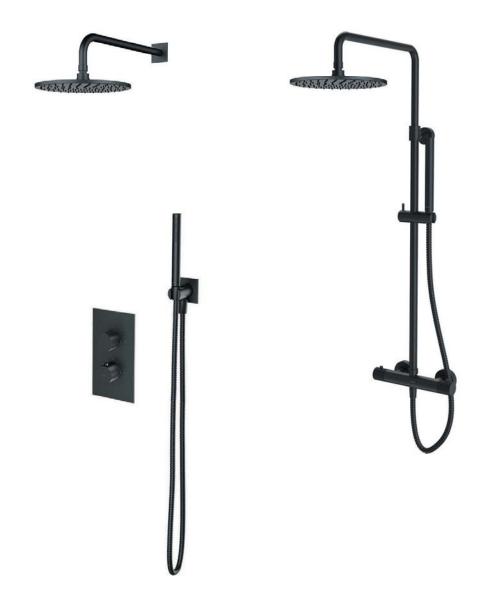

#### FINISH | BRUSHED ANTHRACITE PVD

Bidet system **SYSCTBI1AT** 

Shower system **SYSCT10AT** 

Thermostatic shower system **SYSCT11AT** 

Thermostatic shower system **CT8044AT** 