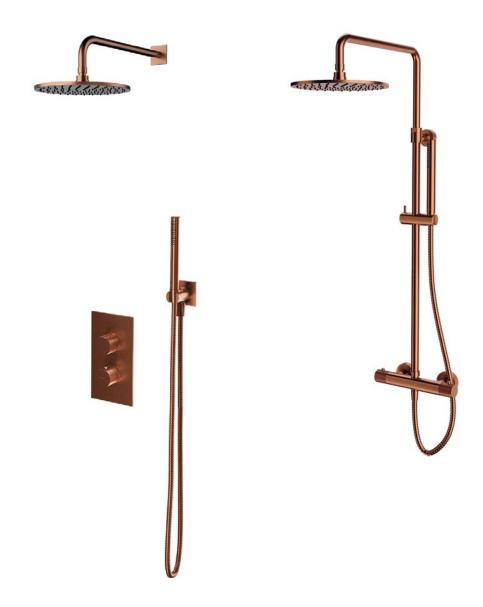

# FINISH | BRUSHED GOLD PVD

Bidet system **SYSCTBI1GLB** 

Shower system **SYSCT10GLB** 

Thermostatic shower system **SYSCT11GLB** 

Thermostatic shower system **CT8044GLB** 

# FINISH | BRUSHED COPPER PVD

Bidet system **SYSCTBI1CPB** 

Shower system **SYSCT10CPB** 

Thermostatic shower system **SYSCT11CPB** 

Thermostatic shower system **CT8044CPB** 

#### FINISH | BRUSHED ANTHRACITE PVD

Bidet system **SYSCTBI1AT** 

Shower system **SYSCT10AT** 

Thermostatic shower system **SYSCT11AT** 

Thermostatic shower system **CT8044AT** 

# FINISH | POLISHED CHROME

Bidet system **SYSCTBI1CR** 

Shower system **SYSCT10CR** 

Thermostatic shower system **SYSCT11CR** 

Thermostatic shower system CT8044CR