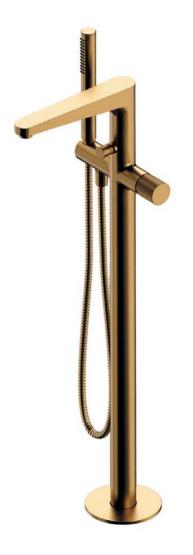

# FINISH | BRUSHED GOLD PVD

Basin mixer CT8010GLB

Basin mixer CT8015GLB

Bidet mixer CT8020GLB

5-hole bath mixer CT8037-1GLB

Floor-standing bath mixer CT8033GLB

4-hole bath mixer CT8032GLB

The mixer's symmetrical form has been developed to perfectly complement the bath, creating a well-considered harmonious composition. The concealed installation guarantees economy of space and ease of cleaning.