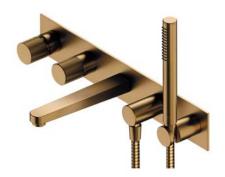

# FINISH | BRUSHED GOLD PVD

Bidet system **SYSCTBI1GLB** 

Shower system **SYSCT10GLB** 

Thermostatic shower system **SYSCT11GLB** 

Thermostatic shower system **CT8044GLB** 

The mixer's symmetrical form has been developed to perfectly complement the bath, creating a well-considered harmonious composition. The concealed installation guarantees economy of space and ease of cleaning.