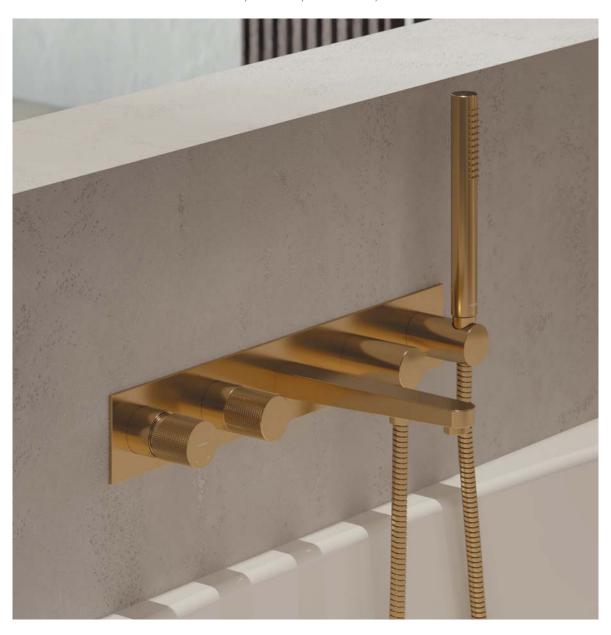

#### MATERIALS AND TECHNOLOGIES

- All mixers are equipped with superior quality ceramic or thermostatic cartridges that ensure smooth and precise water flow control whilst guaranteeing long-term product performance.
- The ECO WATER technology minimises the environmental footprint by reducing water consumption (approx. 50%), without compromising on the overall product experience.
- Thanks to the **AIR WATER** technology, the water across all products is soft and pleasant to the touch. The stream does not spray and it is quiet and steady, even in the event of variations in water pressure.
- Shower heads are made using the ANTI-SCALE technology. Occasional tilting of the shower head, so that any stagnant water can be expelled through the nozzles, guarantees long-term performance.
- EASY CLEAN aerators and silicone nozzles (implemented across shower heads and hand showers) allow the user to easily remove any limescale simply through wiping the silicone surface.
- PVD technology utilised across the brushed gold, the brushed copper and the brushed anthracite colour finishes guarantees the highest possible durability and facilitates cleaning.

# FINISH | BRUSHED GOLD PVD

Bidet system **SYSCTBI1GLB** 

Shower system **SYSCT10GLB** 

Thermostatic shower system **SYSCT11GLB** 

Thermostatic shower system **CT8044GLB** 