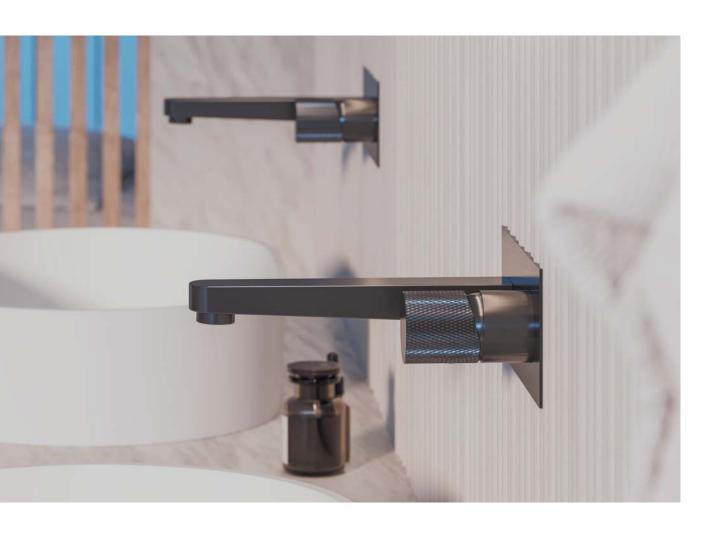

#### **OPULENCE IN TEXTURE**

The collection achieves luxurious tactility through pleasant jewel-like details. Diamond-cut milling provides comfortable ergonomics and a good grip while embellishing the clean cylindrical forms. To ensure optimal functionality, hot and cold water are clearly marked, guaranteeing fully intuitive operation.

The brushed finishes of gold, copper, and anthracite have been engineered to add depth to the products and create richness. In response to touch, the surfaces temporarily acquire a natural patina effect, giving bathroom fittings an organic feel, whilst ensuring the highest durability offered by PVD technology.