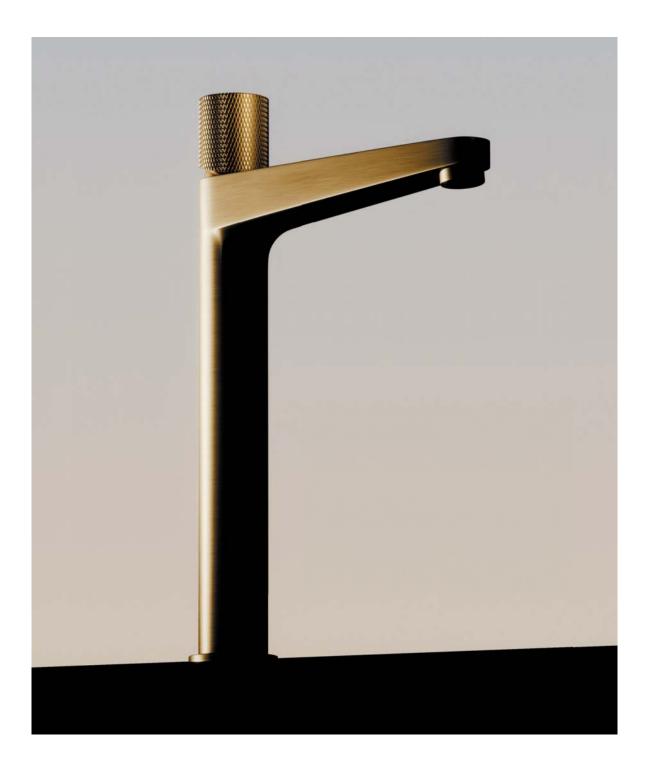

# **OMNIRES**

CONTOUR is a luxury bathroom fittings collection distinguished by a strong architectural form, tactile textures, and the use of innovative technologies that guarantee enhanced functionality and remarkable durability.

#### **OPULENCE IN TEXTURE**

The collection achieves luxurious tactility through pleasant jewel-like details. Diamond-cut milling provides comfortable ergonomics and a good grip while embellishing the clean cylindrical forms. To ensure optimal functionality, hot and cold water are clearly marked, guaranteeing fully intuitive operation.

#### **PRODUCT INNOVATIONS**

The design of each product has been carefully considered to ensure the highest functionality and complete visual harmony. The bath mixer comprises a centrally positioned spout and four cylindrical elements that hold different functions.

The mixer's symmetrical form has been developed to perfectly complement the bath, creating a well-considered harmonious composition. The concealed installation guarantees economy of space and ease of cleaning.