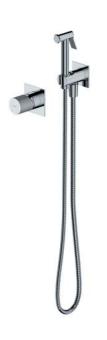

# FINISH | BRUSHED GOLD PVD

Bidet system **SYSCTBI1GLB** 

Shower system **SYSCT10GLB** 

Thermostatic shower system **SYSCT11GLB** 

Thermostatic shower system **CT8044GLB** 

# FINISH | BRUSHED COPPER PVD

Bidet system **SYSCTBI1CPB** 

Shower system **SYSCT10CPB** 

Thermostatic shower system **SYSCT11CPB** 

Thermostatic shower system **CT8044CPB** 

#### FINISH | BRUSHED ANTHRACITE PVD

Bidet system **SYSCTBI1AT** 

Shower system **SYSCT10AT** 

Thermostatic shower system **SYSCT11AT** 

Thermostatic shower system **CT8044AT** 

# FINISH | POLISHED CHROME

Bidet system **SYSCTBI1CR** 

Shower system **SYSCT10CR** 

Thermostatic shower system **SYSCT11CR** 

Thermostatic shower system CT8044CR