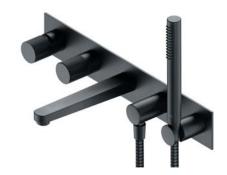

# FINISH | BRUSHED ANTHRACITE PVD

Basin mixer CT8010AT

Basin mixer CT8015AT

Tall basin mixer CT8012AT

Bidet mixer CT8020AT

5-hole bath mixer CT8037-1AT

Floor-standing bath mixer CT8033AT

4-hole bath mixer **CT8032AT** 

#### FINISH | BRUSHED ANTHRACITE PVD

Bidet system **SYSCTBI1AT** 

Shower system **SYSCT10AT** 

Thermostatic shower system **SYSCT11AT** 

Thermostatic shower system **CT8044AT** 