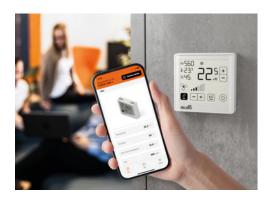

Belimo Assistant 2 enables wired and wireless setup, on-site operation, and troubleshooting of Belimo damper actuators, control valves, sensors, and meters with smartphones, tablets, and PCs.

#### Quick access to device data

Belimo Assistant 2 enables fast and convenient access to device data for setup, on-site operation, and troubleshooting. With the latest generation of Belimo devices featuring near-field communication (NFC), field devices can be accessed through a smartphone without additional tools, even if they are not connected to a power source – straight out of the box.