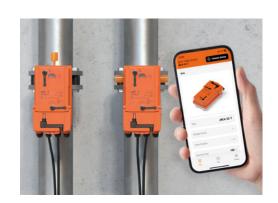

Belimo Assistant 2 enables wired and wireless setup, on-site operation, and troubleshooting of Belimo damper actuators, control valves, sensors, and meters with smartphones, tablets, and PCs.

#### Quick access to device data

Belimo Assistant 2 enables fast and convenient access to device data for setup, on-site operation, and troubleshooting. With the latest generation of Belimo devices featuring near-field communication (NFC), field devices can be accessed through a smartphone without additional tools, even if they are not connected to a power source – straight out of the box.