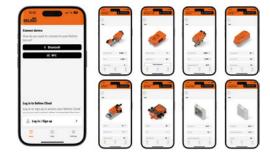

## Streamlined device compatibility

Enjoy a consistent experience across the Belimo product range, both with legacy and NFC-enabled devices, thus ensuring familiarity and ease of use.

## Seamless and modern UX/UI

Experience flexibility and convenience with a platform-independent, intuitive interface on smartphones, tablets, and PCs.