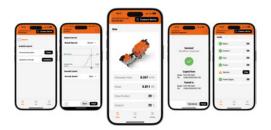

### Simplified setup

Streamline your startup process with added workflows. Leverage the guided "Setup" workflow to ensure a smooth configuration process. Save time and minimise repetitive tasks with "Copy/Paste Configuration" to replicate settings for the same device types.

#### Reduced diagnosis time and errors

Maintenance is made easier with additional data transparency and diagnostics functions. Monitor operation KPIs and receive trouble-shooting suggestions with "Health", export a device configuration in just one click with "Export Configuration", and perform local override or gather live readings with "Live Trend".