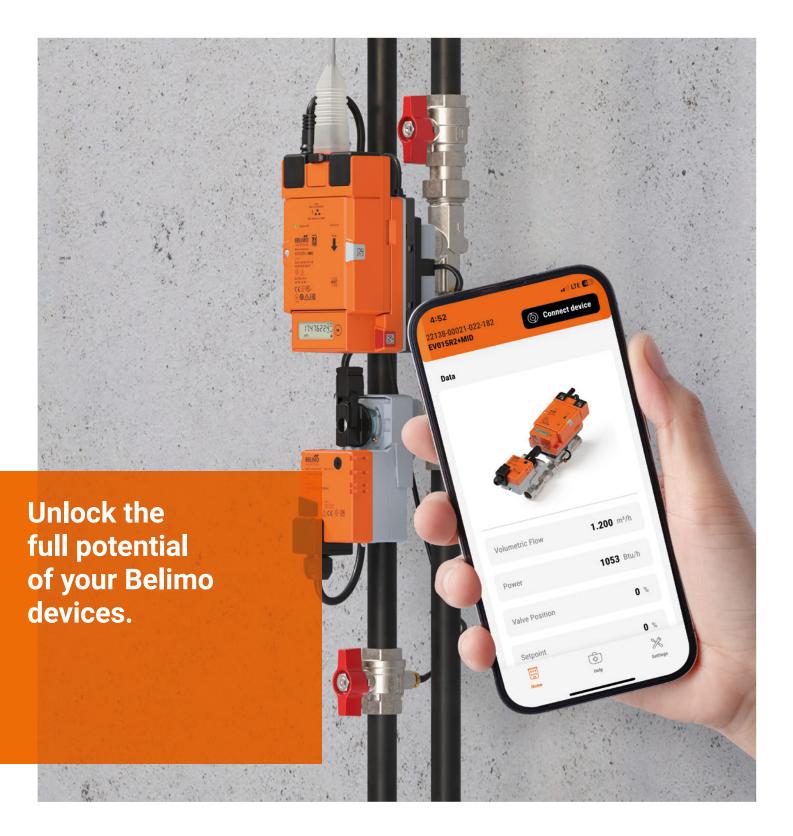

# Unified app, seamless user experience.

#### Quick access to device data

Belimo Assistant 2 enables fast and convenient access to device data for setup, on-site operation, and troubleshooting. With the latest generation of Belimo devices featuring near-field communication (NFC), field devices can be accessed through a smartphone without additional tools, even if they are not connected to a power source – straight out of the box.