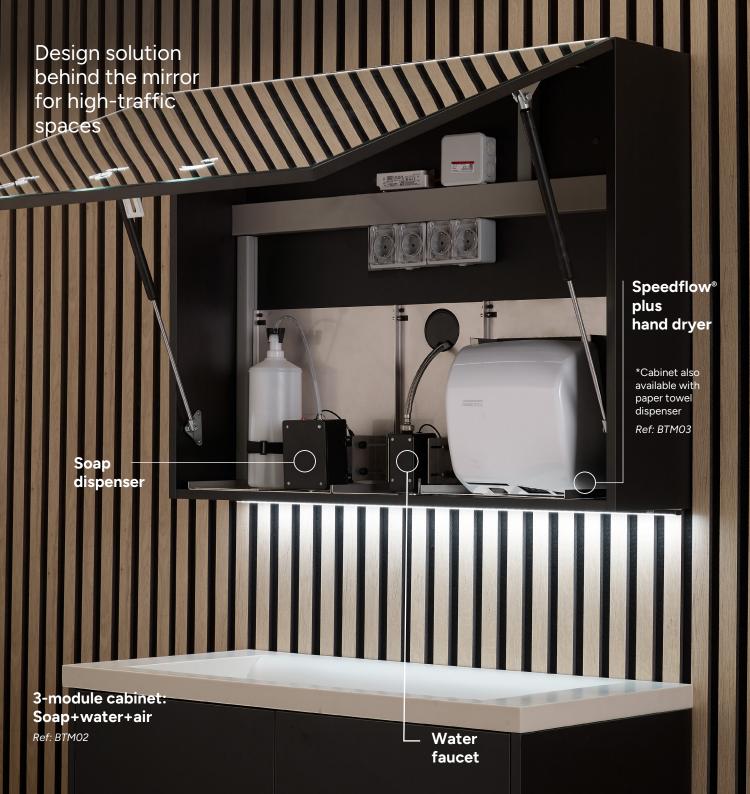

#### **3-MODULE CABINET**

Cabinet + soap + water + air Cabinet + soap + water +

paper towel Ref: BTM03

#### MODULES

WATER FAUCET 1,8L-SOAP DISPENSER WITH WITH RACK RACK SUPPORT SUPPORT Ref: DJ024BTM Ref: GA024BTM \*possibility of placing a 5L-bottle

SPEEDFLOW® PLUS HAND DRYER WITH RACK SUPPORT Ref: M17A-BTM24

TOWEL PAPER **DISPENSER WITH** RACK SUPPORT Ref: DT024BTM