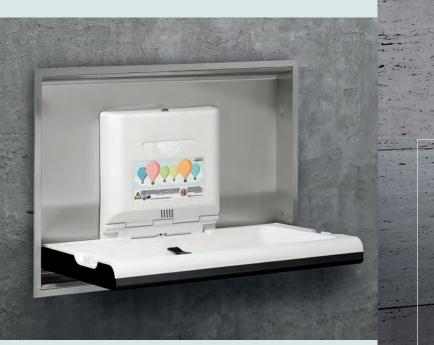

#### A NEW CONCEPT, MULTIPLE SOLUTIONS

HORIZONTAL Materials: Polypropylene / Stainless Steel AISI 304 Finish:

White / Satin White / Matte Black

VERTICAL Materials: Polypropylene / Stainless Steel AISI 304 Finish: White / Satin White / Matte Black

# babymedi®

in i

Complete integration into the bathroom

**ERGONOMIC** Effortless opening and closing are facilitated by the optimally sized upper space and pneumatic damper mechanism

**PRACTICAL** Disposable wipe dispenser with special closure

> HYGIENIC Ion hygienic technology

FUNCTIONAL Hook for hanging personal belongings

IIIN

ELEGANT Stylish and smooth curved design

SAFE Side clearance to prevent trapping

AESTHETIC Option to combine finishes

**ROBUST** Supports static loads of up to 100 kg