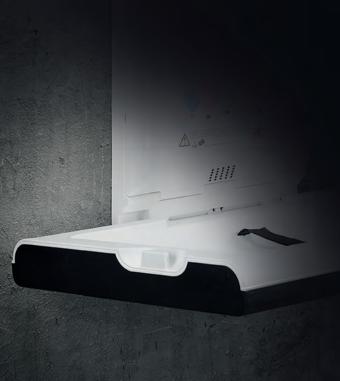

# babymedi®

in i

Complete integration into the bathroom

**ERGONOMIC** Effortless opening and closing are facilitated by the optimally sized upper space and pneumatic damper mechanism

**PRACTICAL** Disposable wipe dispenser with special closure

> HYGIENIC Ion hygienic technology

FUNCTIONAL Hook for hanging personal belongings

IIIN

ELEGANT Stylish and smooth curved design

SAFE Side clearance to prevent trapping

AESTHETIC Option to combine finishes

**ROBUST** Supports static loads of up to 100 kg