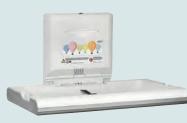

#### A NEW CONCEPT, MULTIPLE SOLUTIONS

HORIZONTAL Materials: Polypropylene / Stainless Steel AISI 304 Finish:

White / Satin White / Matte Black

VERTICAL Materials: Polypropylene / Stainless Steel AISI 304 Finish: White / Satin White / Matte Black

# babymedi®

in i

Complete integration into the bathroom

**ERGONOMIC** Effortless opening and closing are facilitated by the optimally sized upper space and pneumatic damper mechanism

**PRACTICAL** Disposable wipe dispenser with special closure

> HYGIENIC Ion hygienic technology

FUNCTIONAL Hook for hanging personal belongings

IIIN

ELEGANT Stylish and smooth curved design

SAFE Side clearance to prevent trapping

AESTHETIC Option to combine finishes