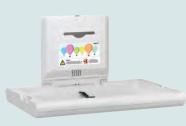

#### **BIOCOTE TECHNOLOGY** Antimicrobial protection that inhibits the reproduction of harmful

microorganisms, fungi, and molds

**ION HYGIENIC TECHNOLOGY** Destroys microorganisms on the surface of the baby changing station. Certified by TÜV Rheinland

> HYGIENIC Ion hygienic technology

FUNCTIONAL Hook for hanging personal belongings

IIIN

ELEGANT Stylish and smooth curved design

SAFE Side clearance to prevent trapping

AESTHETIC Option to combine finishes