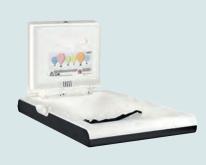

#### A NEW CONCEPT, MULTIPLE SOLUTIONS





HORIZONTAL Materials: Polypropylene / Stainless Steel AISI 304 Finish:

White / Satin White / Matte Black



VERTICAL Materials: Polypropylene / Stainless Steel AISI 304 Finish: White / Satin White / Matte Black



| <br> |
|------|

VERTICAL / HORIZONTAL Materials: Polypropylene Finish: White











## babymedi®

The fusion of **design**, **technology**, and **hygiene** gives rise to a revolutionary baby changing experience





**medi**clinics

Industria, 54 | E-08025 Barcelona Tel.: +34 934 464 700 | Fax: +34 933 481 039 export@mediclinics.com | www.mediclinics.com

in 🞯

## babymedi®

A new concept in baby changing stations



 $\bigoplus$ 



## babymedi®

Elevating hygiene to the highest level



#### **BIOCOTE TECHNOLOGY** Antimicrobial protection that inhibits the reproduction of harmful

microorganisms, fungi, and molds



**ION HYGIENIC TECHNOLOGY** Destroys microorganisms on the