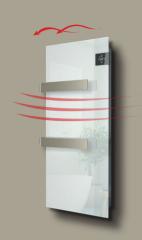

The temperature you want, in an instant, while the front glass surface heats up and, thanks to its properties, accumulates heat, emitting it through radiation, offering a sense of long-lasting, embracing comfort.

## Heating Style

wellbeing, offering you the comfort you've always dreamt of.

The convection flow heats quickly, with a time saving of up to 40% compared to a traditional electrical

At the same time, the glass heats up and, thanks radiation, producing a long-lasting effect, with low