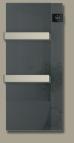

SILK Electric towel warmer for the bathroom with glass surface: the elegance and luxury of a natural, pure, smooth and fully recyclable material, for the comfort you've been looking for

Sophisticated finishes, polished and satin-finish surfaces can be used in elegant combinations, turning your bathroom into a special experiential space every day.

The temperature you want, in an instant, while the front glass surface heats up and, thanks to its properties, accumulates heat, emitting it through radiation, offering a sense of long-lasting, embracing comfort.

It is really compact, for a piece of furniture, and easy to install in any bathroom because it is just 40 cm long.

The controls are positioned ergonomically and easy to understand and use Available in two colours, classic ice white or modern anthracite grey, both embellished with sand colour towel rails.