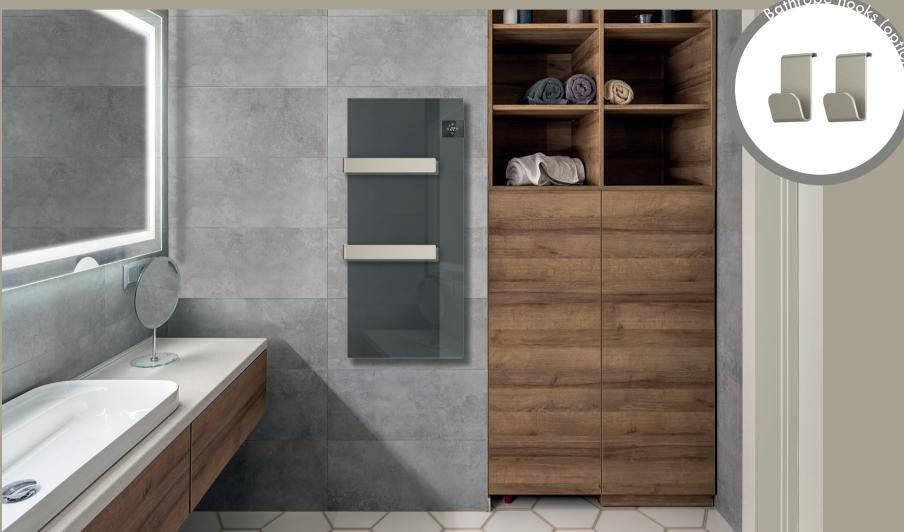

SILK Electric towel warmer for the bathroom with glass surface: the elegance and luxury of a natural, pure, smooth and fully recyclable material, for the comfort you've been looking for

Sophisticated finishes, polished and satin-finish surfaces can be used in elegant combinations, turning your bathroom into a special experiential space every day.

It is really compact, for a piece of furniture, and easy to install in any bathroom because it is just 40 cm long.

The controls are positioned ergonomically and easy to understand and use Available in two colours, classic ice white or modern anthracite grey, both embellished with sand colour towel rails.

- Available pair of practical towel hooks\*

\*bathrobe hooks