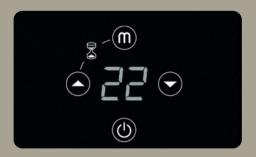

It is really compact, for a piece of furniture, and easy to install in any bathroom because it is just 40 cm long.

The controls are positioned ergonomically and easy to understand and use Available in two colours, classic ice white or modern anthracite grey, both embellished with sand colour towel rails.

## **Electronic Controls**

temperature, avoiding a needless waste of energy. But it offers you so much more. Its multiple operating modes allow it to adapt to your lifestyle. You can set a consistent and comfortable temperature, or you can program the unit, saving money when for as long as you want to, the timer function is your best choice.