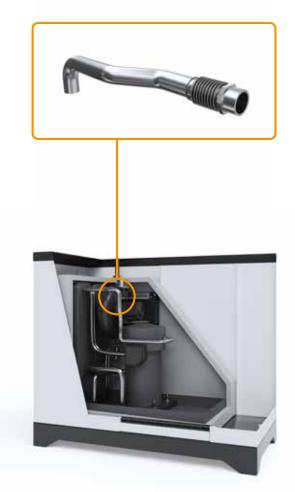

# Only <mark>no vibrations</mark> are good vibrations.

Reduced vibrations and therefore less space required at the heat generator: our flexible pipe systems enable a direct connection, save costs and are perfectly tailored to your requirements.

## Reduced vibrations

Flexible bellows elements reliably absorb vibrations and make your heat pump quieter.

## Space-saving design

The direct connection reduces space requirements and therefore ensures easy installation even in narrow assembly situations.

## Cost-efficient solution

By using stainless steel, we save on material costs and minimize your installation work by supplying complete assemblies.