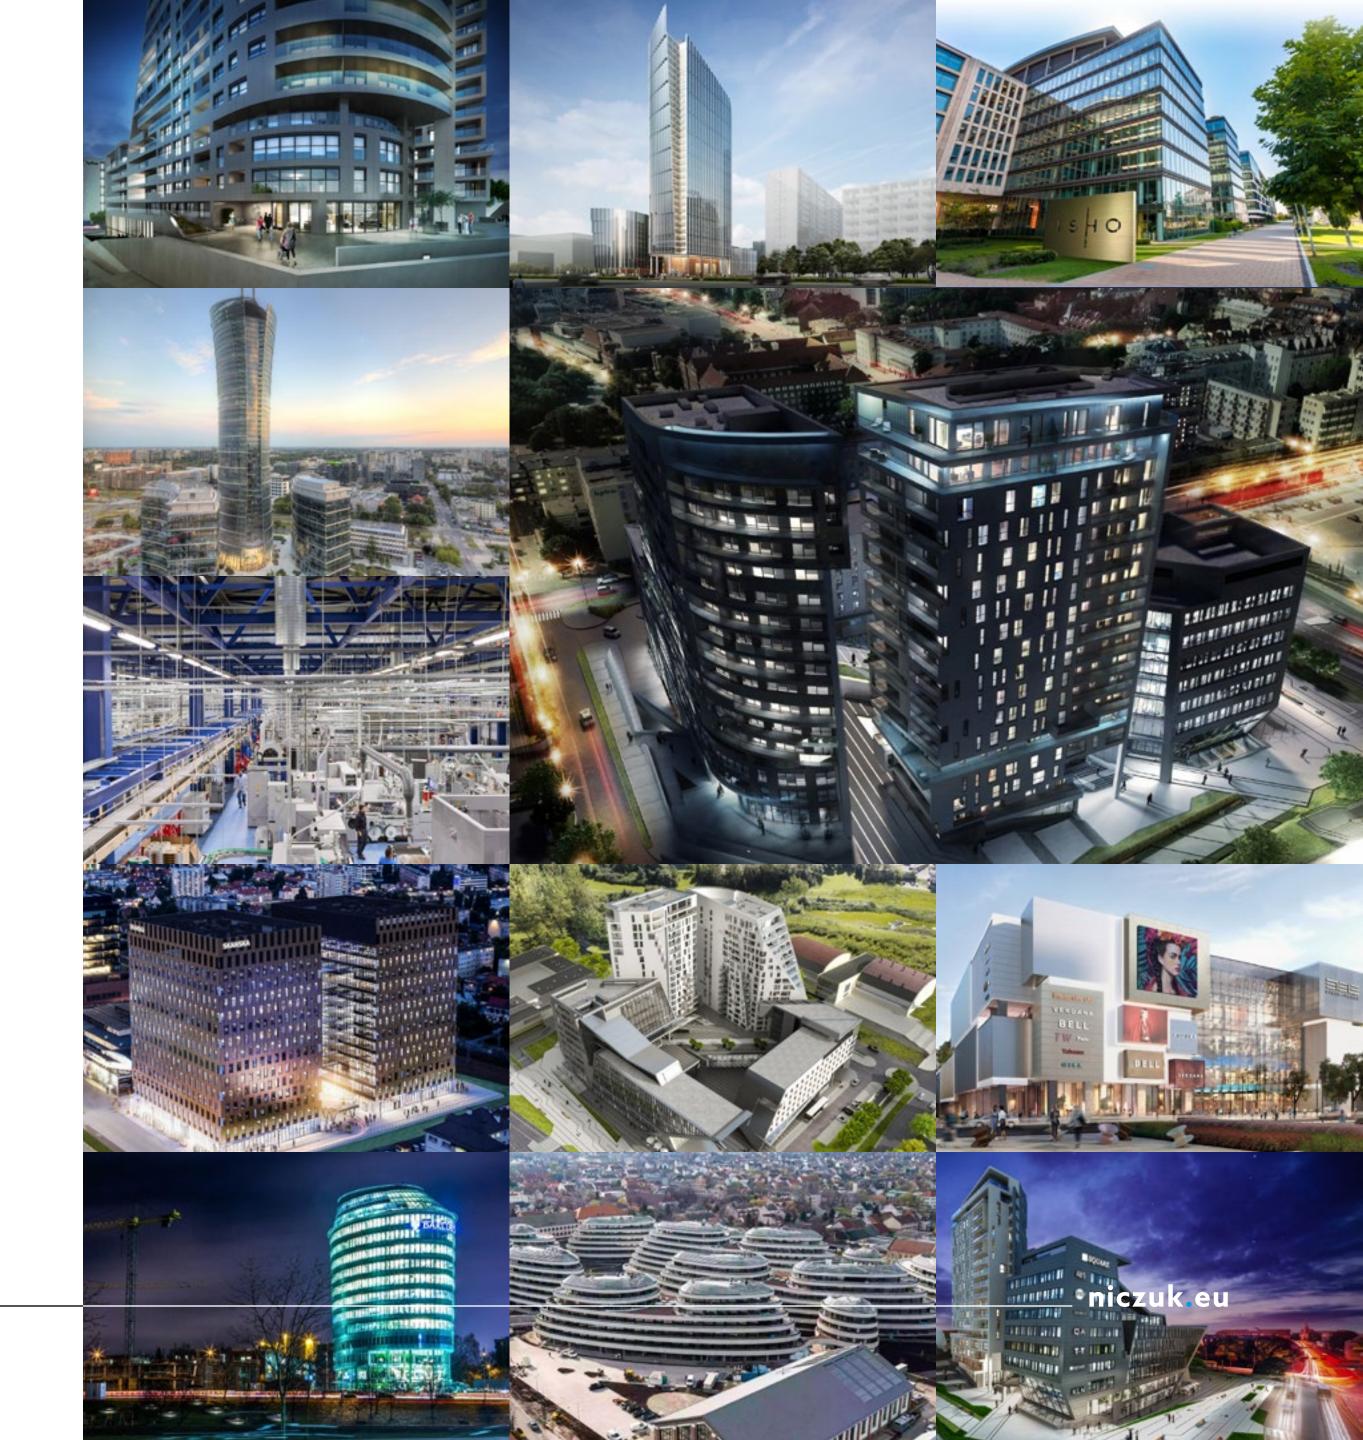

# The Niczuk brand realizations.

## 7,850

The number of projects carried out by us in 2023 (suspensions and supports of sanitary, ventilation, and sprinkler systems).

## Hungexpo Country: Hungary

Hungexpo Ltd. is the leading exhibition and conference management company in Hungary. Renovation of the Congress and Exhibition Centre allows offers to exhibitors, conference organisers and visitors the highest European quality.

### Unilever

Country: Romania

Unilever Group, one of the largest global players in the fast moving consumer goods market, is expanding its food factory in central Romania. The investment reflects the company's desire to continue its growth, adapt its technology to global trends in food industry, diversify its product range and expand its market.

## **Green Hall 3** Country: Lithuania

Green Hall 3 business centre is a place that integrates sustainability and modern technology. An excellent geothermal heating system was used, which covers 100% of the building's thermal energy needs. As a result, this green building stands for productivity that minimises the impact of CO<sub>2</sub> on the environment and shows the future of green solutions.

## Cédrusliget Lakópark

Country: Hungary

Modern, eco-friendly, 3–6 storey residential buildings on a 48,000 m<sup>2</sup> building plot—that's almost 600 flats plus offices and commercial premises. The development is characterised by thoughtful, environmentally friendly infrastructure, elegance and modernity. Cedar Island (Cédrusliget Lakópark) gives a whole new meaning to the concept of condominium and home, where you don't have to compromise on the comfort of living and proximity to the Downtown, your own garden and parking spaces. Its services and infrastructure create a unique environment for residents.

## **Philip Morris** Country: Romania

Philip Morris International (PMI) is globally committed to creating a smoke-free future and replacing cigarettes with better alternatives. Romania is at the centre of this strategy through its factory in Otopeni. The Romanian unit is one of the world's most important facilities for the production of consumables for smokeless cigarettes.

### ISHO

Country: Romania

ISHO is a holistic urban concept in the heart of Timisoara. It is an elegant and modern mix of residential facilities with offices, a world-class hotel, firstclass services, and a wide range of cultural and sports facilities. This new alternative to the old urban lifestyle blends harmony, progressive thinking and concern for the environment.

## **Shopping center "Etele Plaza"** Country: Hungary

Hungary's first intelligent shopping centre offers visitors unique digital solutions on the Hungarian market. The investment also stands out for its advanced solutions in the areas of ecology, safety and sustainability (a green area of almost 4,000 m<sup>2</sup> in a total area of approx. 55,000 m<sup>2</sup>). Etele Plaza is a shopping centre of the newest generation.

### **Museum of Modern Art**

Country: Poland

N

The building of the Museum of Modern Art is an essential investment for Warsaw, which aims to activate this part of the city centre and is the beginning of the redevelopment of the entire surroundings of the Palace of Culture. The four-storey building will have a total area of approx. 20,000 m<sup>2</sup>. In addition to exhibition spaces, it will house a cinema, an auditorium, educational rooms, conservatory studios and a café.

## The Western Railway Station

Country: Poland

The Western Railway Station in Warsaw will be the largest transfer hub in Poland. Warsaw West Station is a strategic station in terms of passenger traffic in Poland, used by around 60,000 people every day, and this number is set to increase steadily to reach 120,000 by 2030, according to the latest forecasts.

### **Pyrzowice Airport**

Country: Poland

The aim of the investment is to improve Katowice Airport's operations by providing a new functional layout for Terminal B, which will fundamentally improve the efficiency and quality of passenger service and bring the security control system up to the planned higher standards. The investment will increase the area (by 40%) and volume (by 35%) of the building.

## Mennica Legacy Tower

Country: Poland

Mennica Legacy Tower is one of the largest and most anticipated skyscrapers in Warsaw. The complex is to consist of a 130-metre-high tower and a neighbouring 36-metre-high building. Nearly 65,000 m<sup>2</sup> of modern office space will be available to the tenants. The investment will be completed on the place of the old headquarters of Mennica Polska.

## Zalando

Country: Poland

The distribution centre for the Zalando Lounge concept is a fully commercialised built-to-suit development comprising 120,000 m<sup>2</sup> of warehouse space. It is the first international logistics centre, in the long term provides more than 1,000 new jobs for local residents.

## Wave Office Centre

Country: Poland

The intention of the investment is to create a modern and functional centre for comfortable office work. Office Centre Wave has received the prestigious international LEED Core&Shell certificate on the Platinum level. This proves that building was designed and built in accordance with the highest standards.

### Centaurus

N

Country: Poland

The Centaurus residential complex in Olsztyn is also known as Spectacular. The usable area of this eighteen-floor housing estate reaches 52,000 m<sup>2</sup> and combines residential, retail, service and office spaces.

## Suntago Park of Poland

Country: Poland

Suntago, the largest investment of its kind in Europe and the most expensive private one in Poland, is a water park based on the thermal waters discovered near Mszczonów. The water park can daily accommodate 10,000 people. Among others, for the construction of the object there was used more than 500,000 tons of steel. The implementation of the investment has provided about 600 jobs and continues to be a great opportunity for the development of the region.

### Nato Base

N

Country: Poland

The NATO investment in Powidz is an equipment depot for the American armoured brigade. The base is to include, among others: 5 warehouses for vehicles with a total area of 60,000 m<sup>2</sup>; an ammunition depot with an area of 5,400 m<sup>2</sup>; repair workshops with an area of 8,600 m<sup>2</sup>, 2 garages with a total area of 1,650 m<sup>2</sup>, an administration facility; an operational warehouse with an area of 5,570 m<sup>2</sup>; a Vehicle Assembly Point Pavement with an area of 22,550 m<sup>2</sup>; information and security systems, a technical warehouse.

### Warsaw Breweries

Country: Poland

Browary Warszawskie is a complex with flats, offices, retail and entertainment space. It is a beautifully revitalised part of Warsaw in the heart of Wola district. The site where the famous Haberbusch and Schiele breweries were built more than 170 years ago has been brought to life. Between the buildings, the developer has created an attractive public space, harmoniously combining the new and the historic part of the investment.