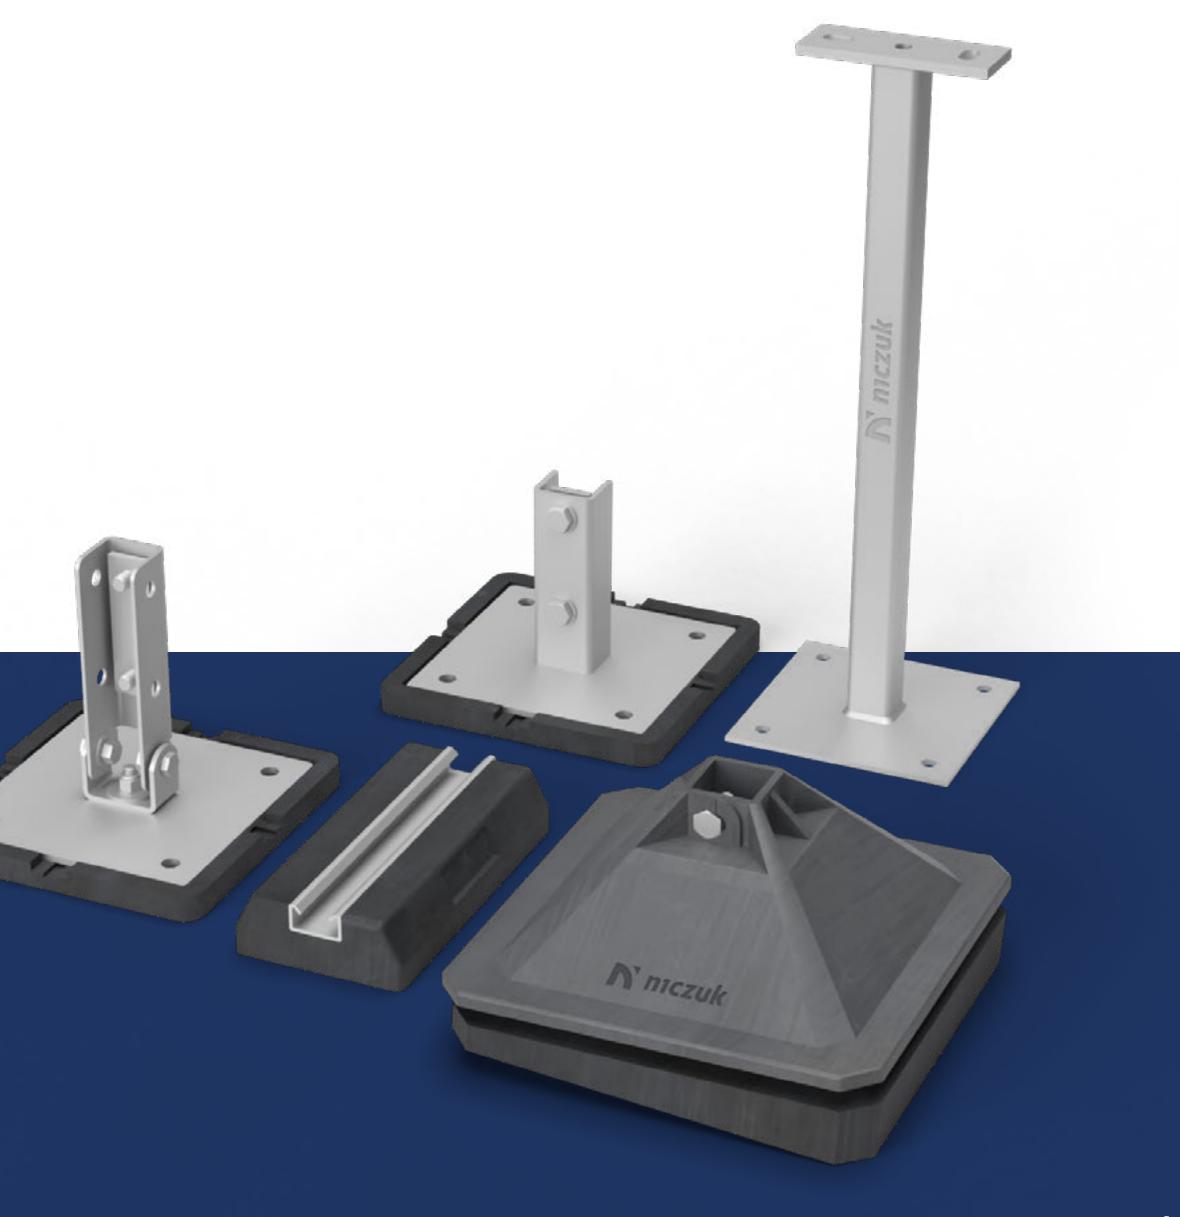

# Roof support system.

Our portfolio includes free-standing supports as well as steel and plastic supports mounted under the insulation layer for the assembly of all installations and devices.

Anti-corrosion coatings: