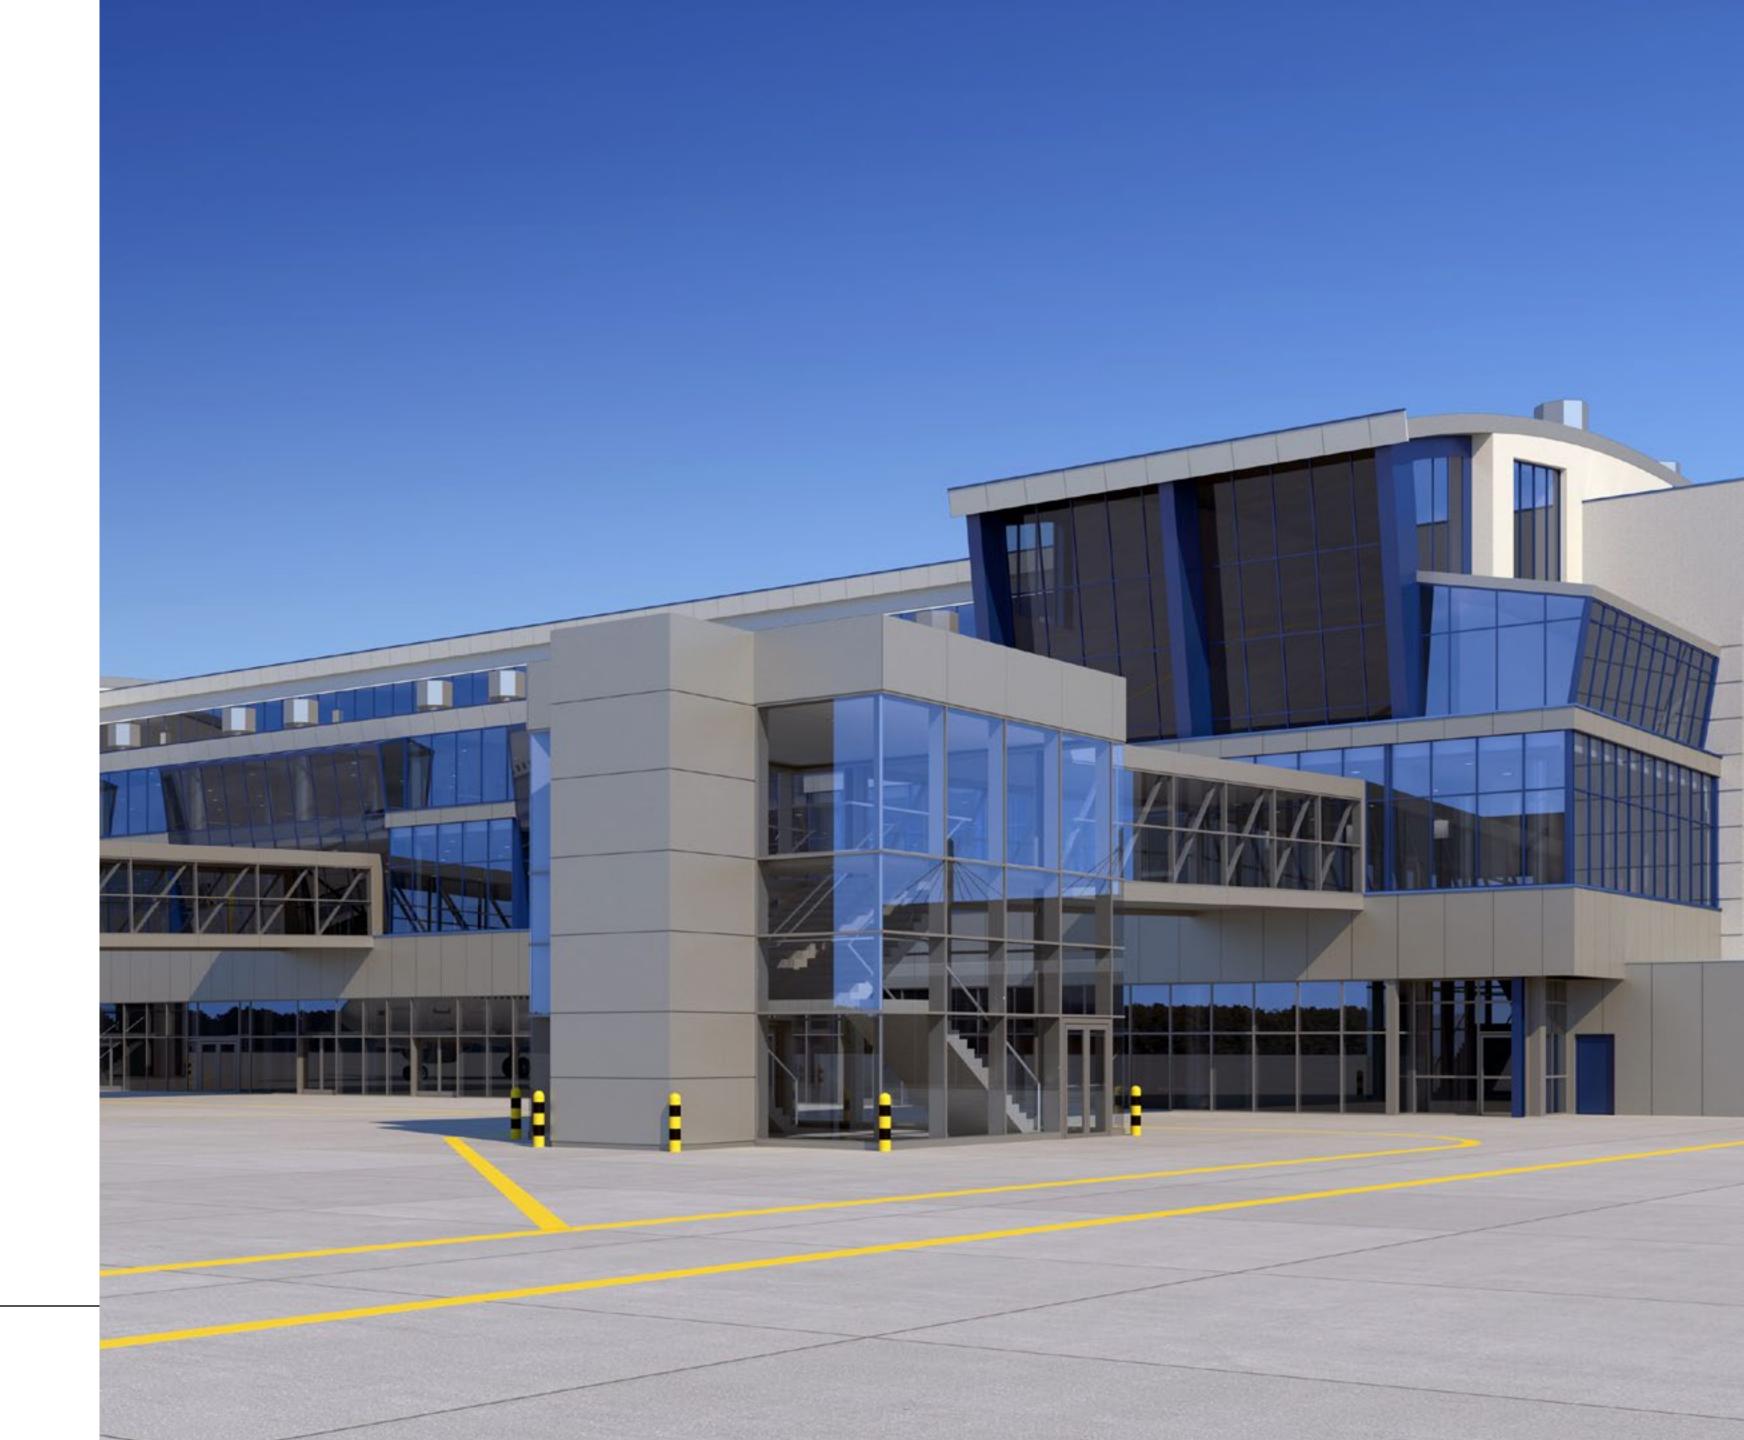

### **Pyrzowice Airport**

Country: Poland

The aim of the investment is to improve Katowice Airport's operations by providing a new functional layout for Terminal B, which will fundamentally improve the efficiency and quality of passenger service and bring the security control system up to the planned higher standards. The investment will increase the area (by 40%) and volume (by 35%) of the building.