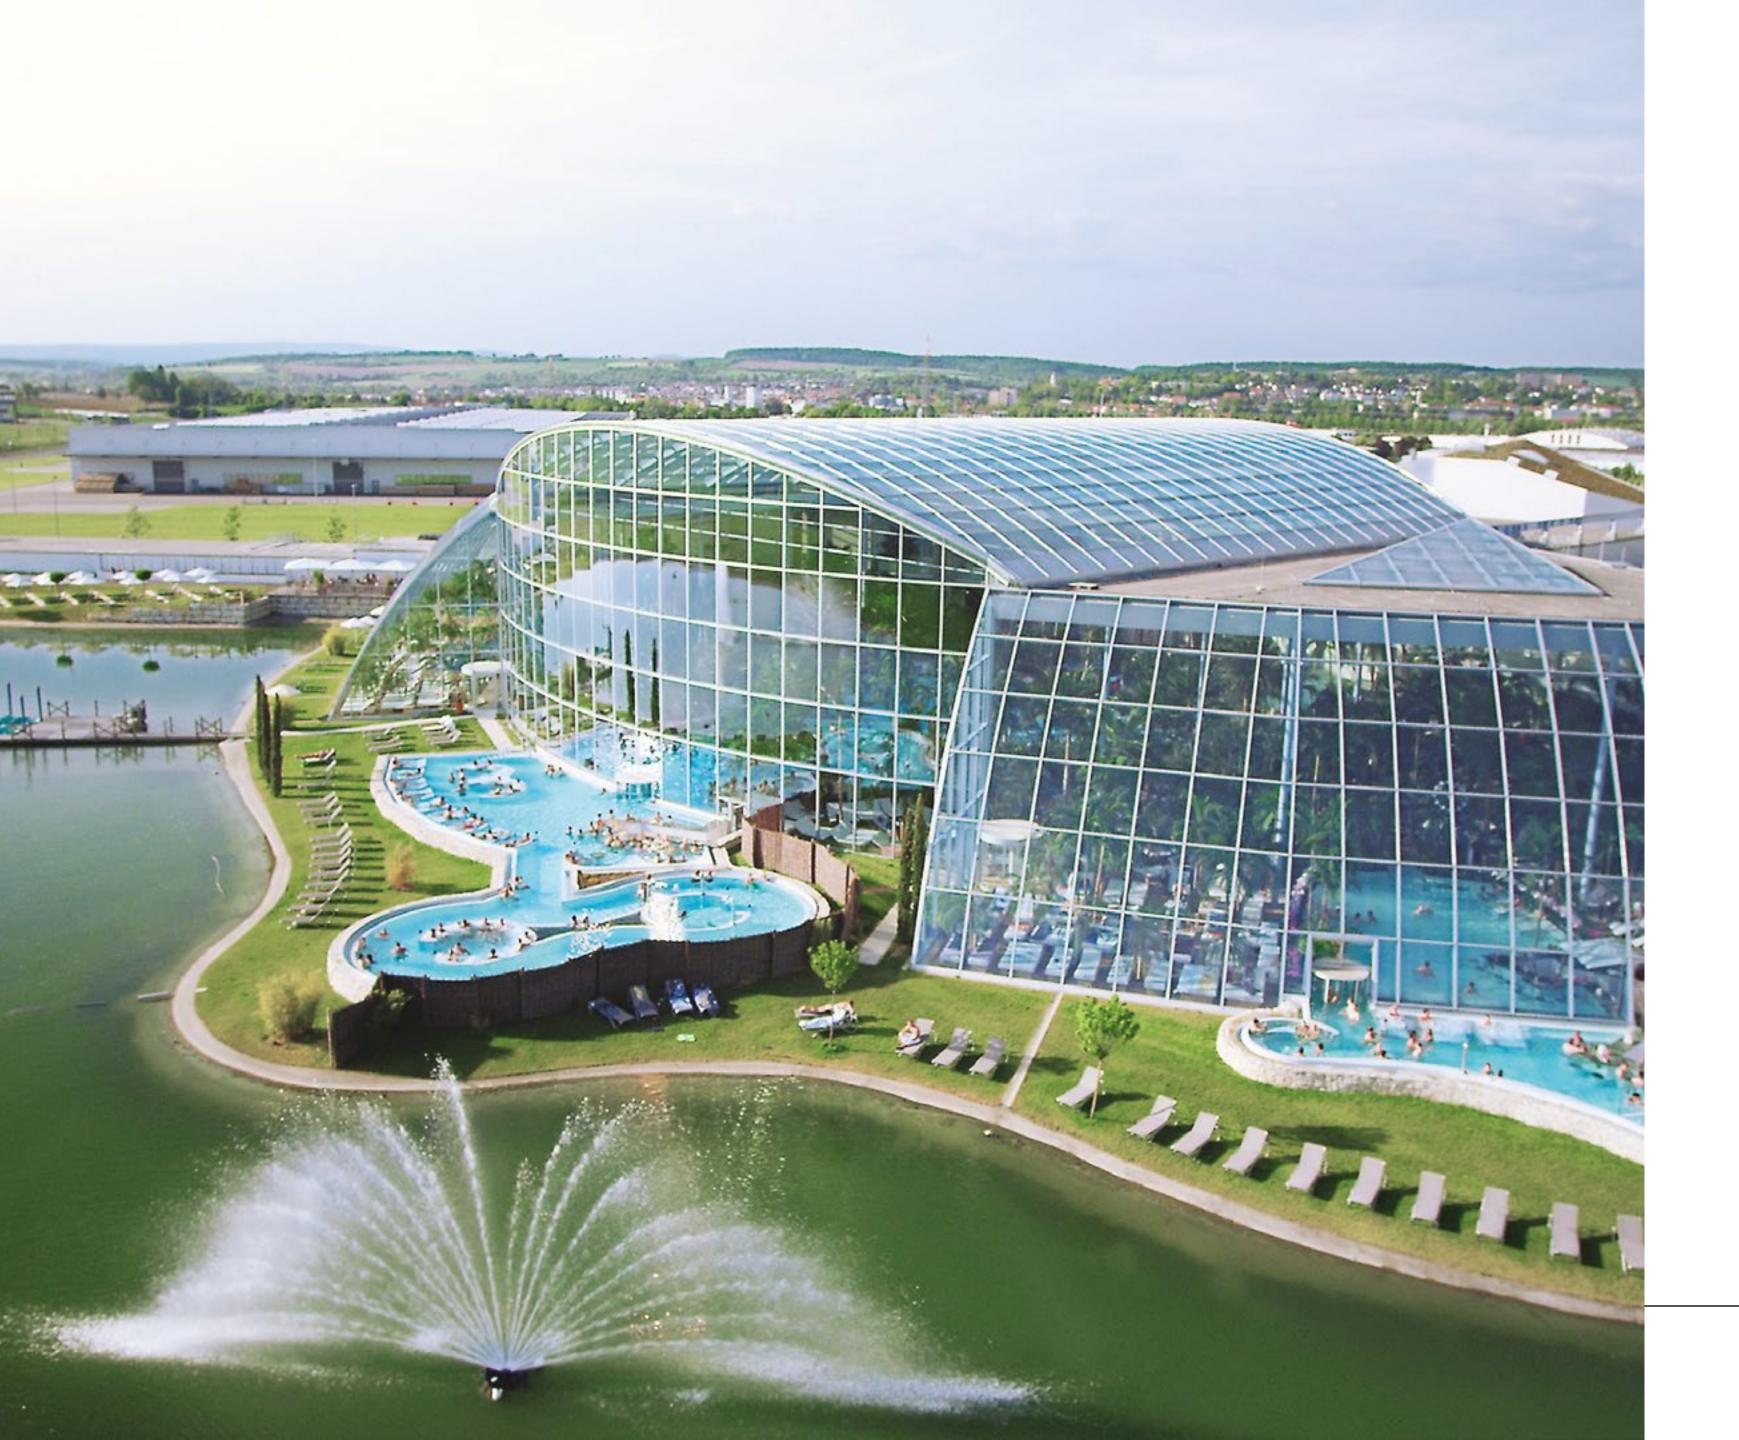

## Suntago Park of Poland

Country: Poland

Suntago, the largest investment of its kind in Europe and the most expensive private one in Poland, is a water park based on the thermal waters discovered near Mszczonów. The water park can daily accommodate 10,000 people. Among others, for the construction of the object there was used more than 500,000 tons of steel. The implementation of the investment has provided about 600 jobs and continues to be a great opportunity for the development of the region.