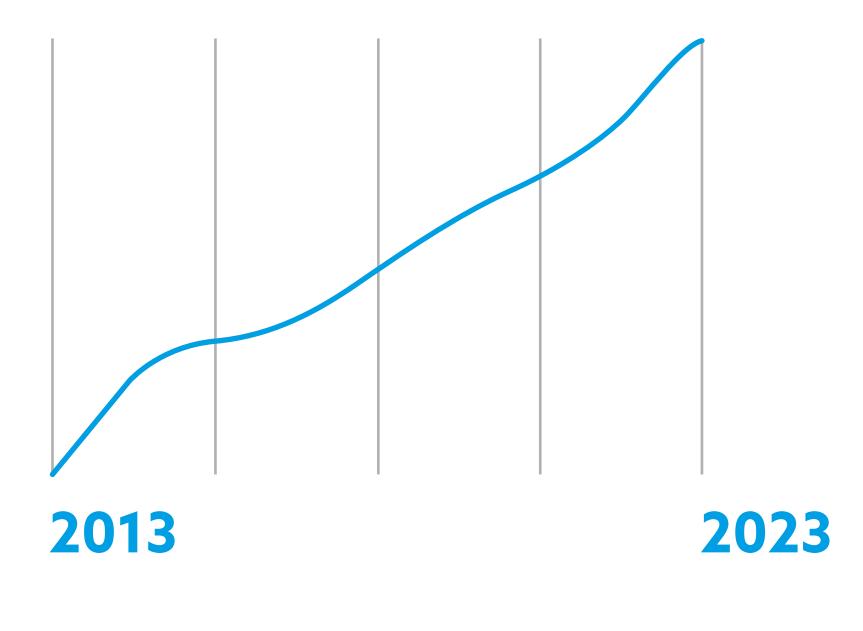

# Dynamic growth.

Over the past 10 years, the Niczuk brand has built a strong position in the market.

**SALES INCREASE OF OVER 400%.** 