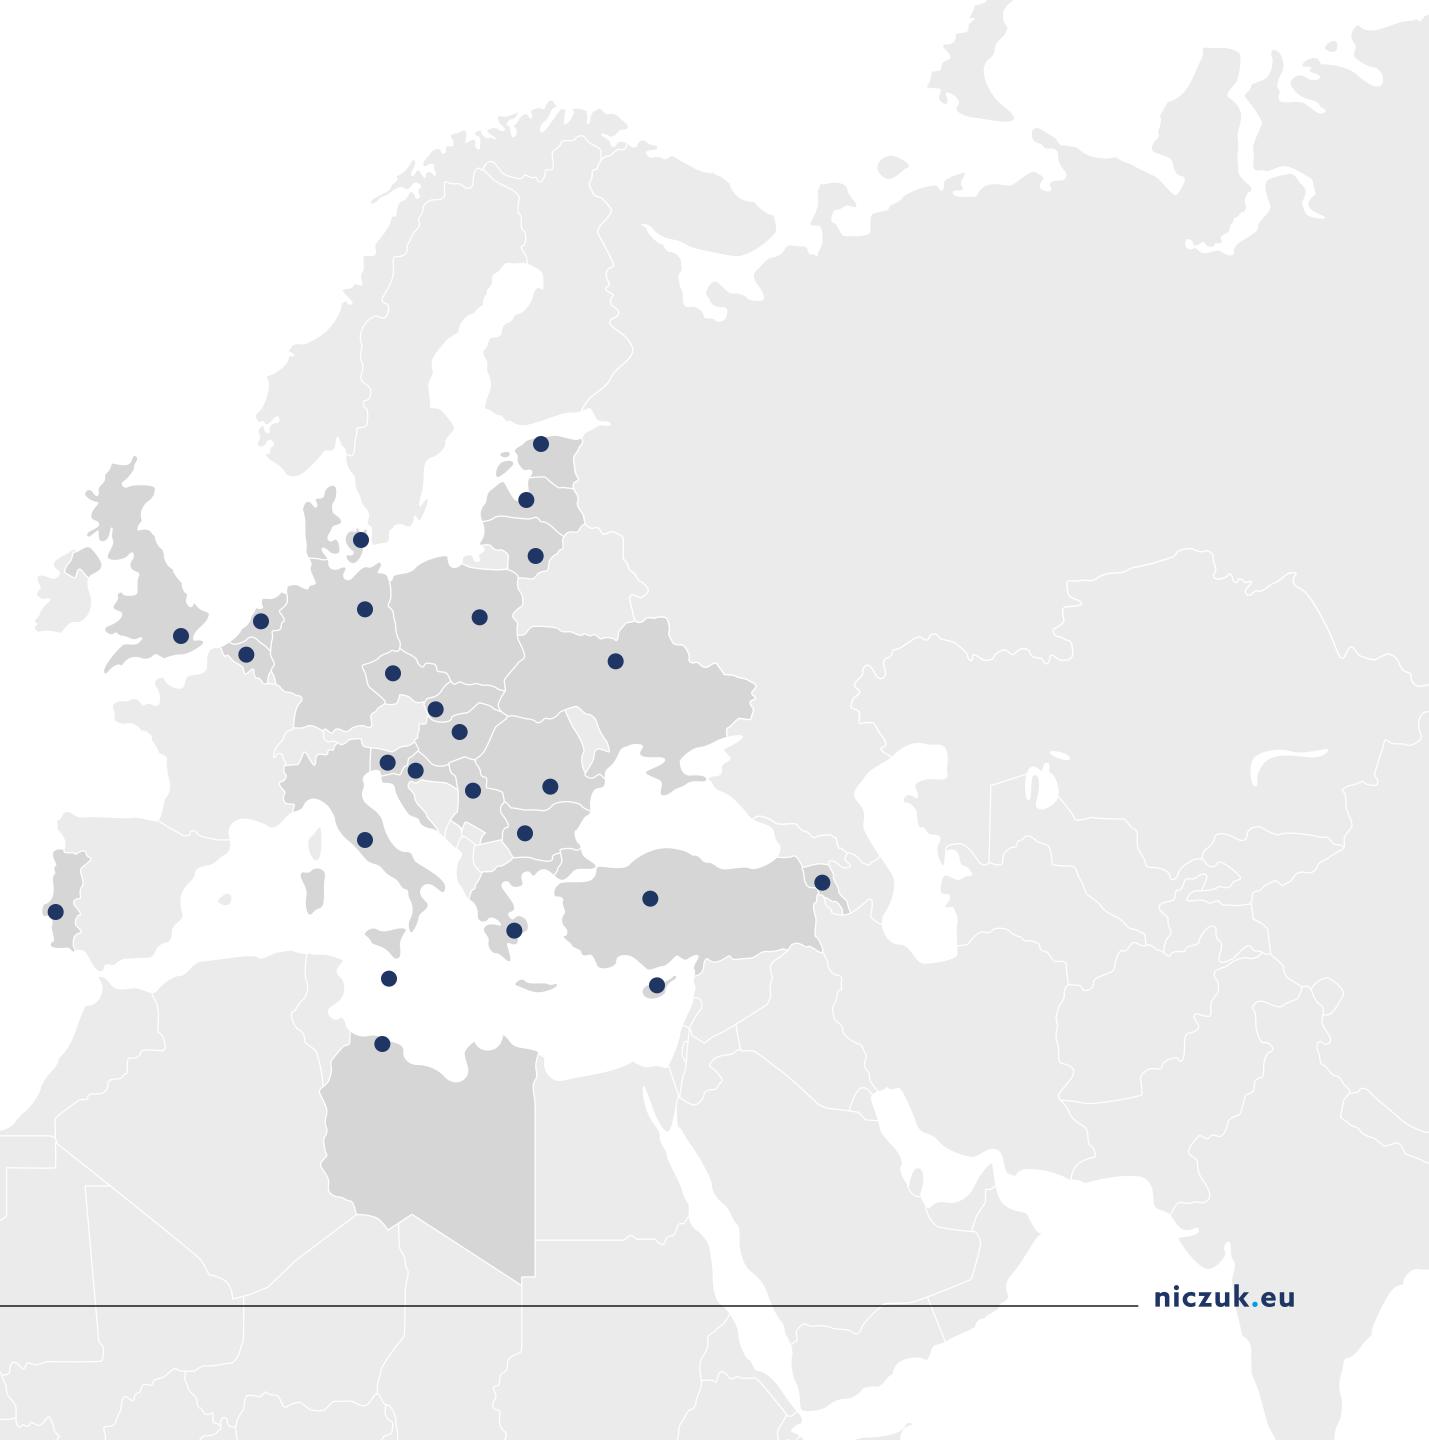

# The Niczuk brand in global markets.

Export sales of products under the Niczuk brand name began in 2000, first to the neighboring countries— Germany, Lithuania, and Ukraine. Today, high-quality Niczuk-branded products find buyers in such demanding markets as Italy, Denmark, Greece, Turkey, and many others.

TODAY, NICZUK BRAND PRODUCTS ARE BEING SOLD IN NEARLY 30 COUNTRIES AROUND THE WORLD.