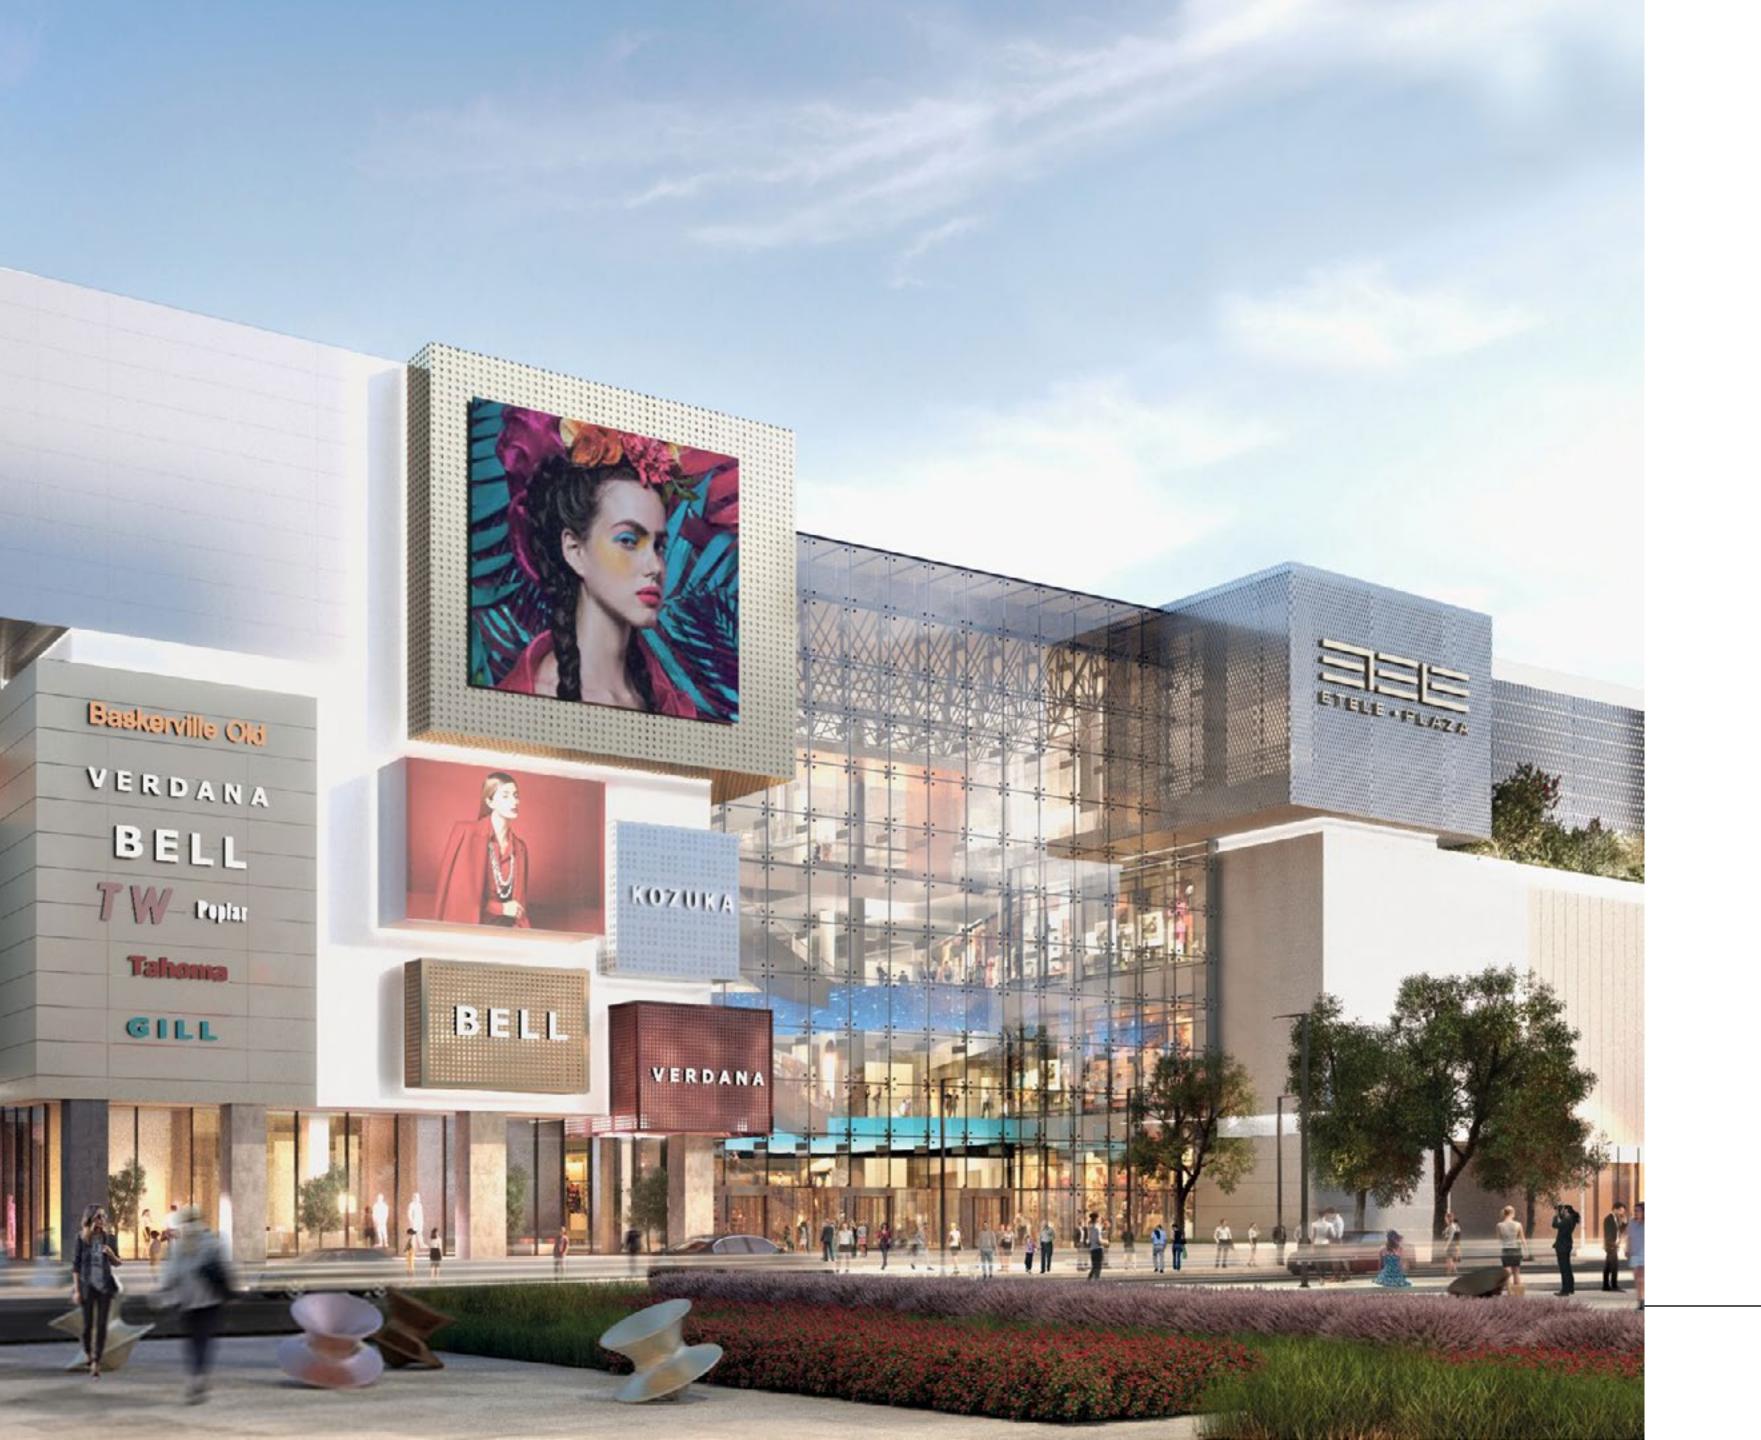

## **Shopping center "Etele Plaza"** Country: Hungary

Hungary's first intelligent shopping centre offers visitors unique digital solutions on the Hungarian market. The investment also stands out for its advanced solutions in the areas of ecology, safety and sustainability (a green area of almost 4,000 m<sup>2</sup> in a total area of approx. 55,000 m<sup>2</sup>). Etele Plaza is a shopping centre of the newest generation.