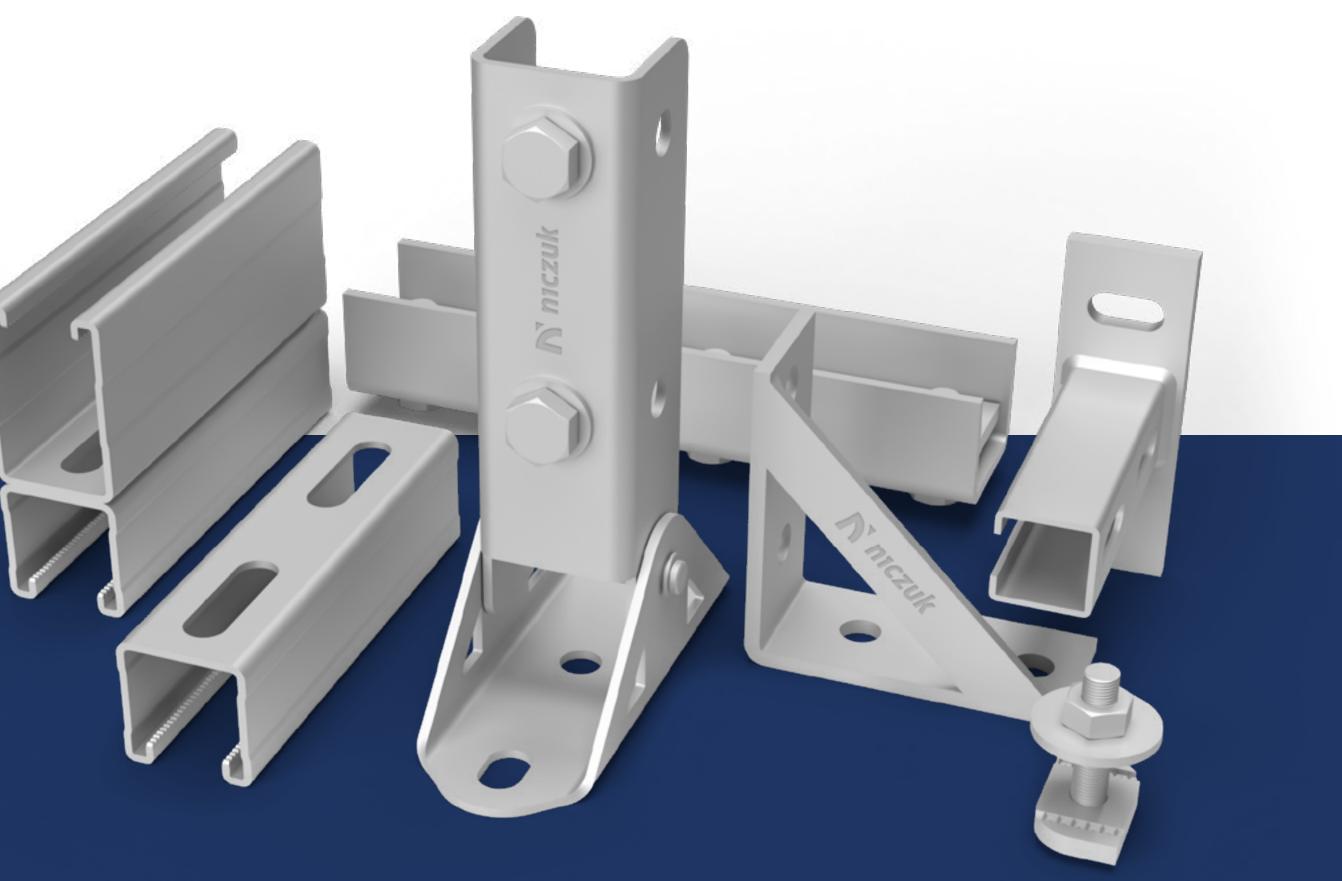

# Channel system.

## 47

The number of channel types (up to 6 meters long, with a full range of mounting accessories) in our product portfolio.

# Fixed points and sliding supports.

We produce components for assembly of installations exposed to thermal elongations. The products of this group enable the correct operation of the installation and its long-term operation.

# Roof support system.

Our portfolio includes free-standing supports as well as steel and plastic supports mounted under the insulation layer for the assembly of all installations and devices.

Anti-corrosion coatings: