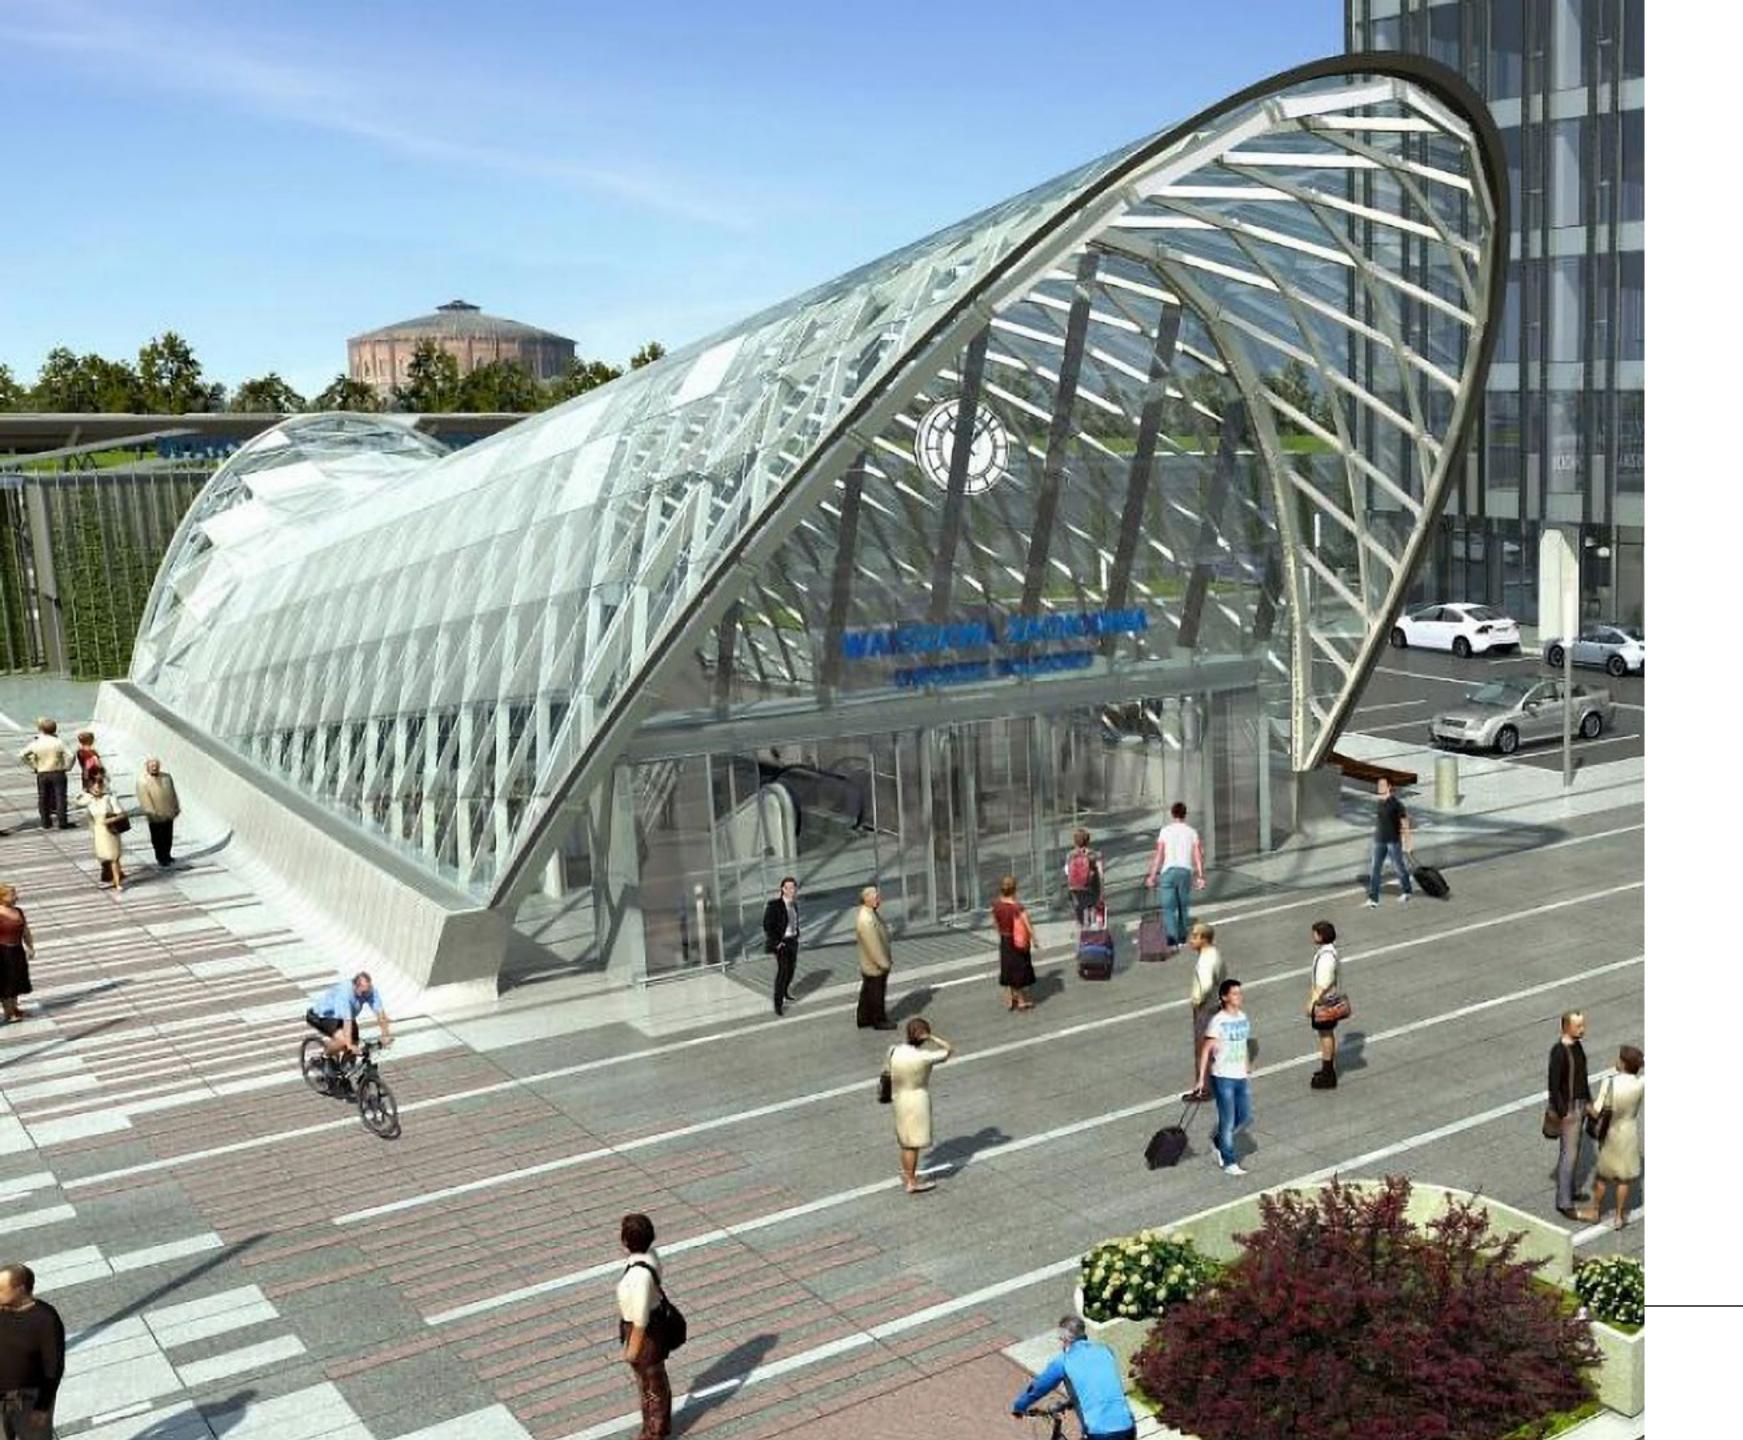

## The Western Railway Station

Country: Poland

The Western Railway Station in Warsaw will be the largest transfer hub in Poland. Warsaw West Station is a strategic station in terms of passenger traffic in Poland, used by around 60,000 people every day, and this number is set to increase steadily to reach 120,000 by 2030, according to the latest forecasts.