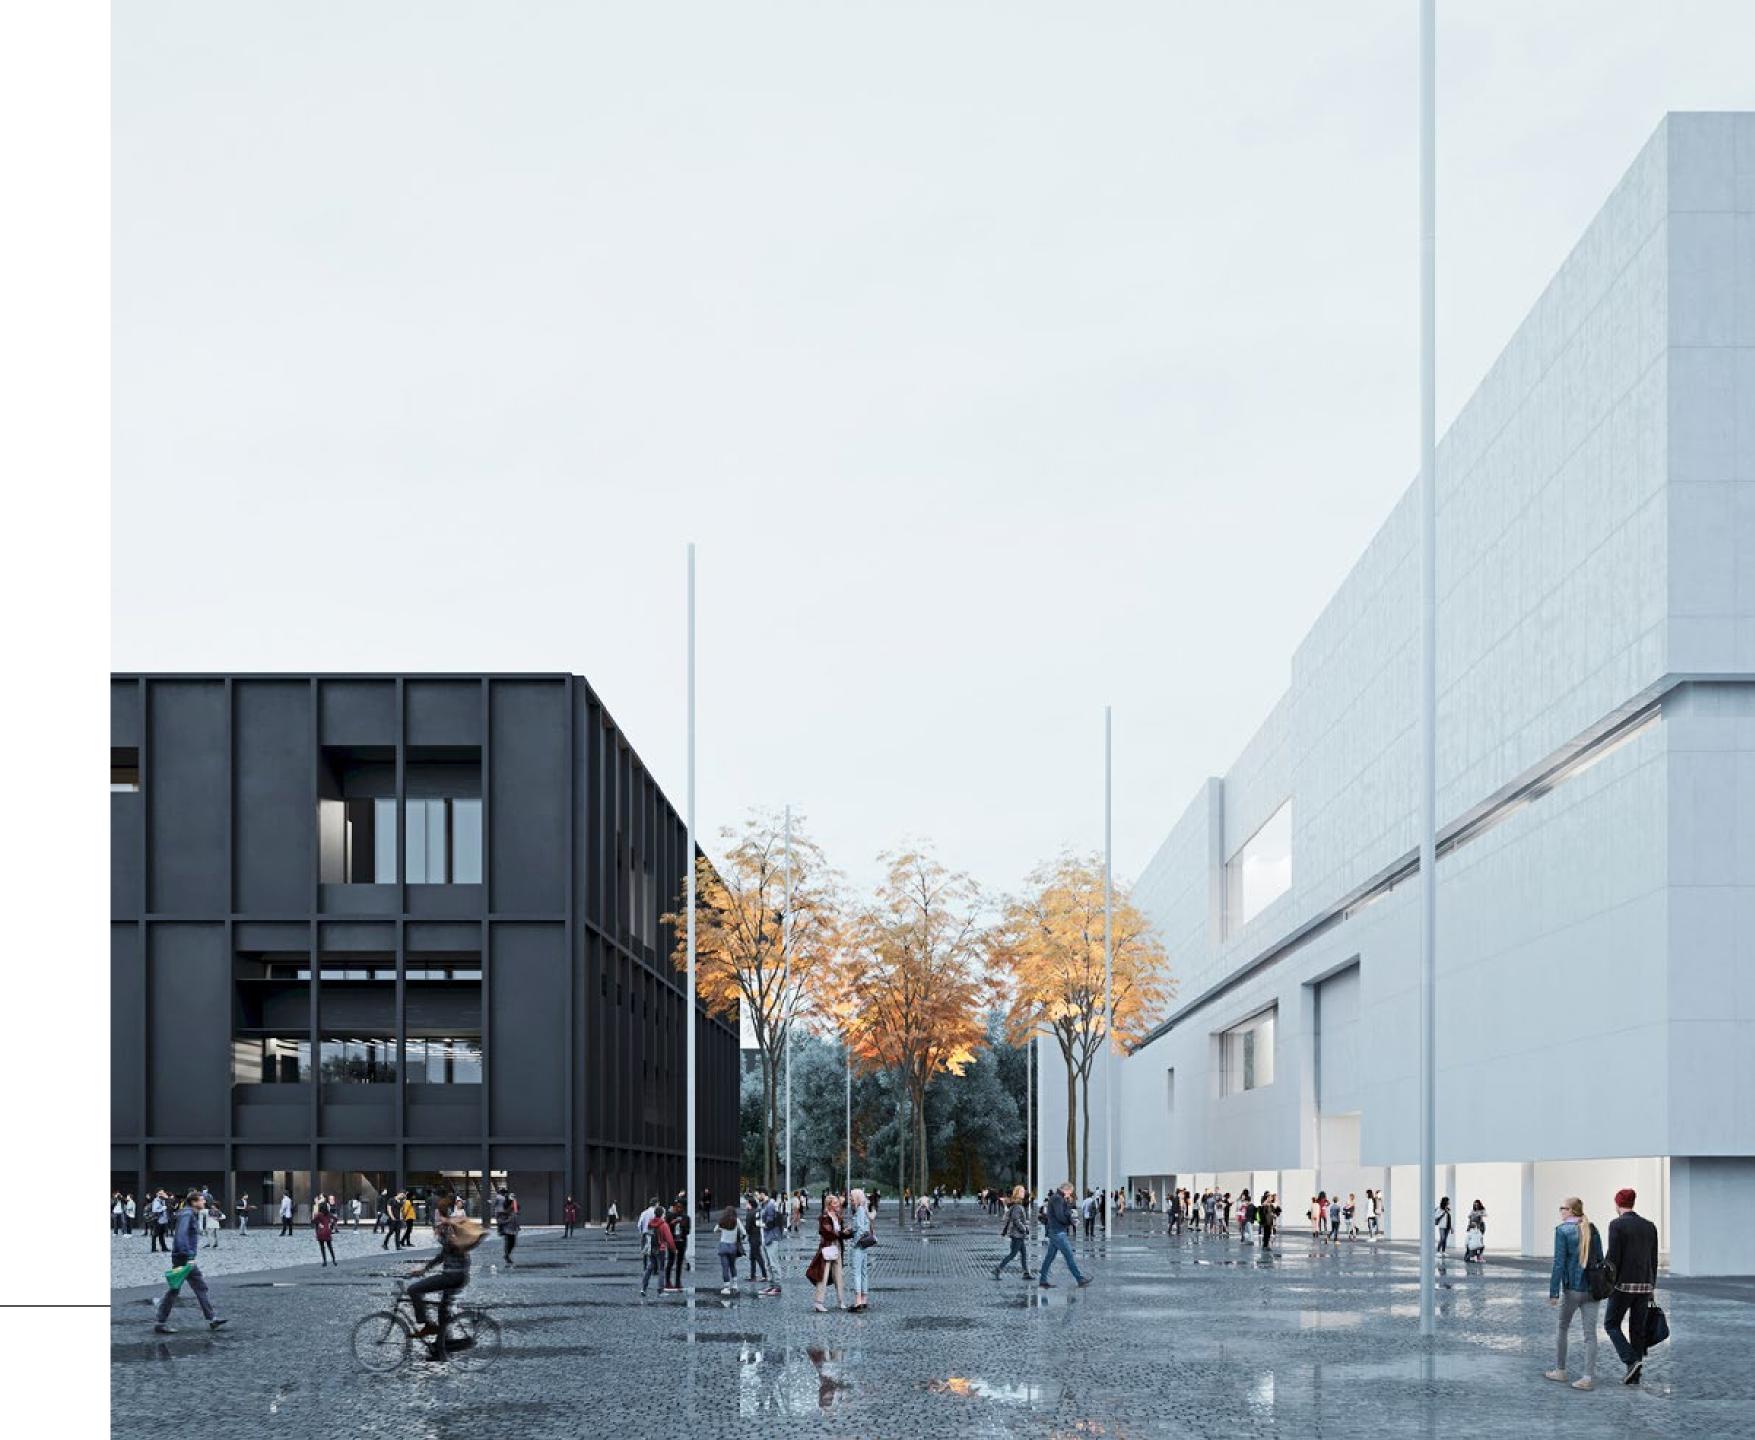

### **Museum of Modern Art**

Country: Poland

N

The building of the Museum of Modern Art is an essential investment for Warsaw, which aims to activate this part of the city centre and is the beginning of the redevelopment of the entire surroundings of the Palace of Culture. The four-storey building will have a total area of approx. 20,000 m<sup>2</sup>. In addition to exhibition spaces, it will house a cinema, an auditorium, educational rooms, conservatory studios and a café.