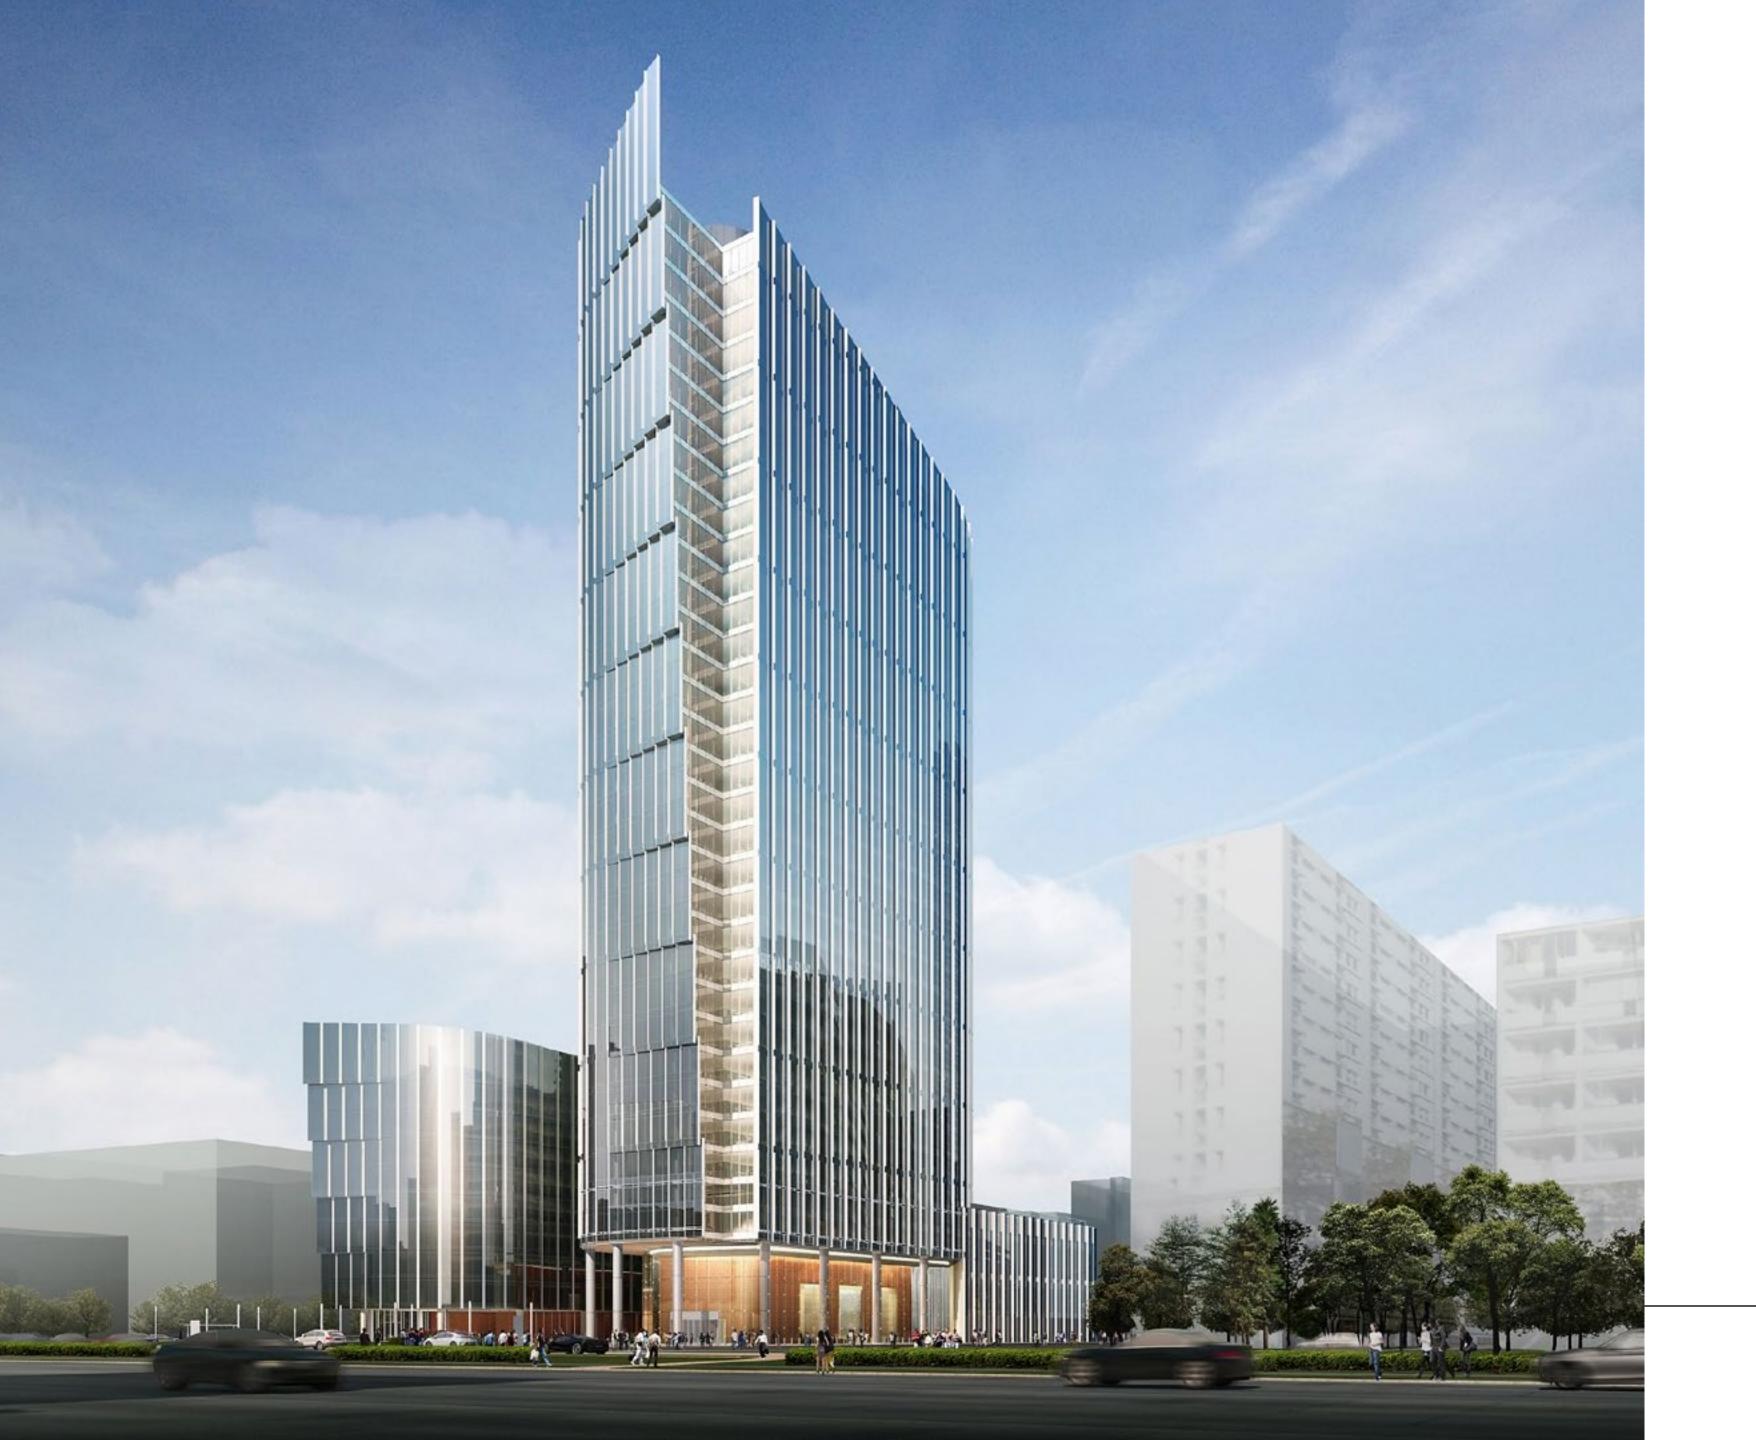

## Mennica Legacy Tower

Country: Poland

Mennica Legacy Tower is one of the largest and most anticipated skyscrapers in Warsaw. The complex is to consist of a 130-metre-high tower and a neighbouring 36-metre-high building. Nearly 65,000 m<sup>2</sup> of modern office space will be available to the tenants. The investment will be completed on the place of the old headquarters of Mennica Polska.