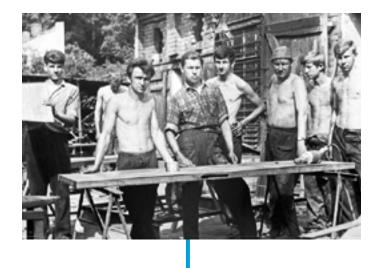

### The beginnings

In June 1957, Anna and Roman Niczuk opened a small workshop called Zakład Ślusarski Roman Niczuk on Grunwaldzka Street in Olsztyn.