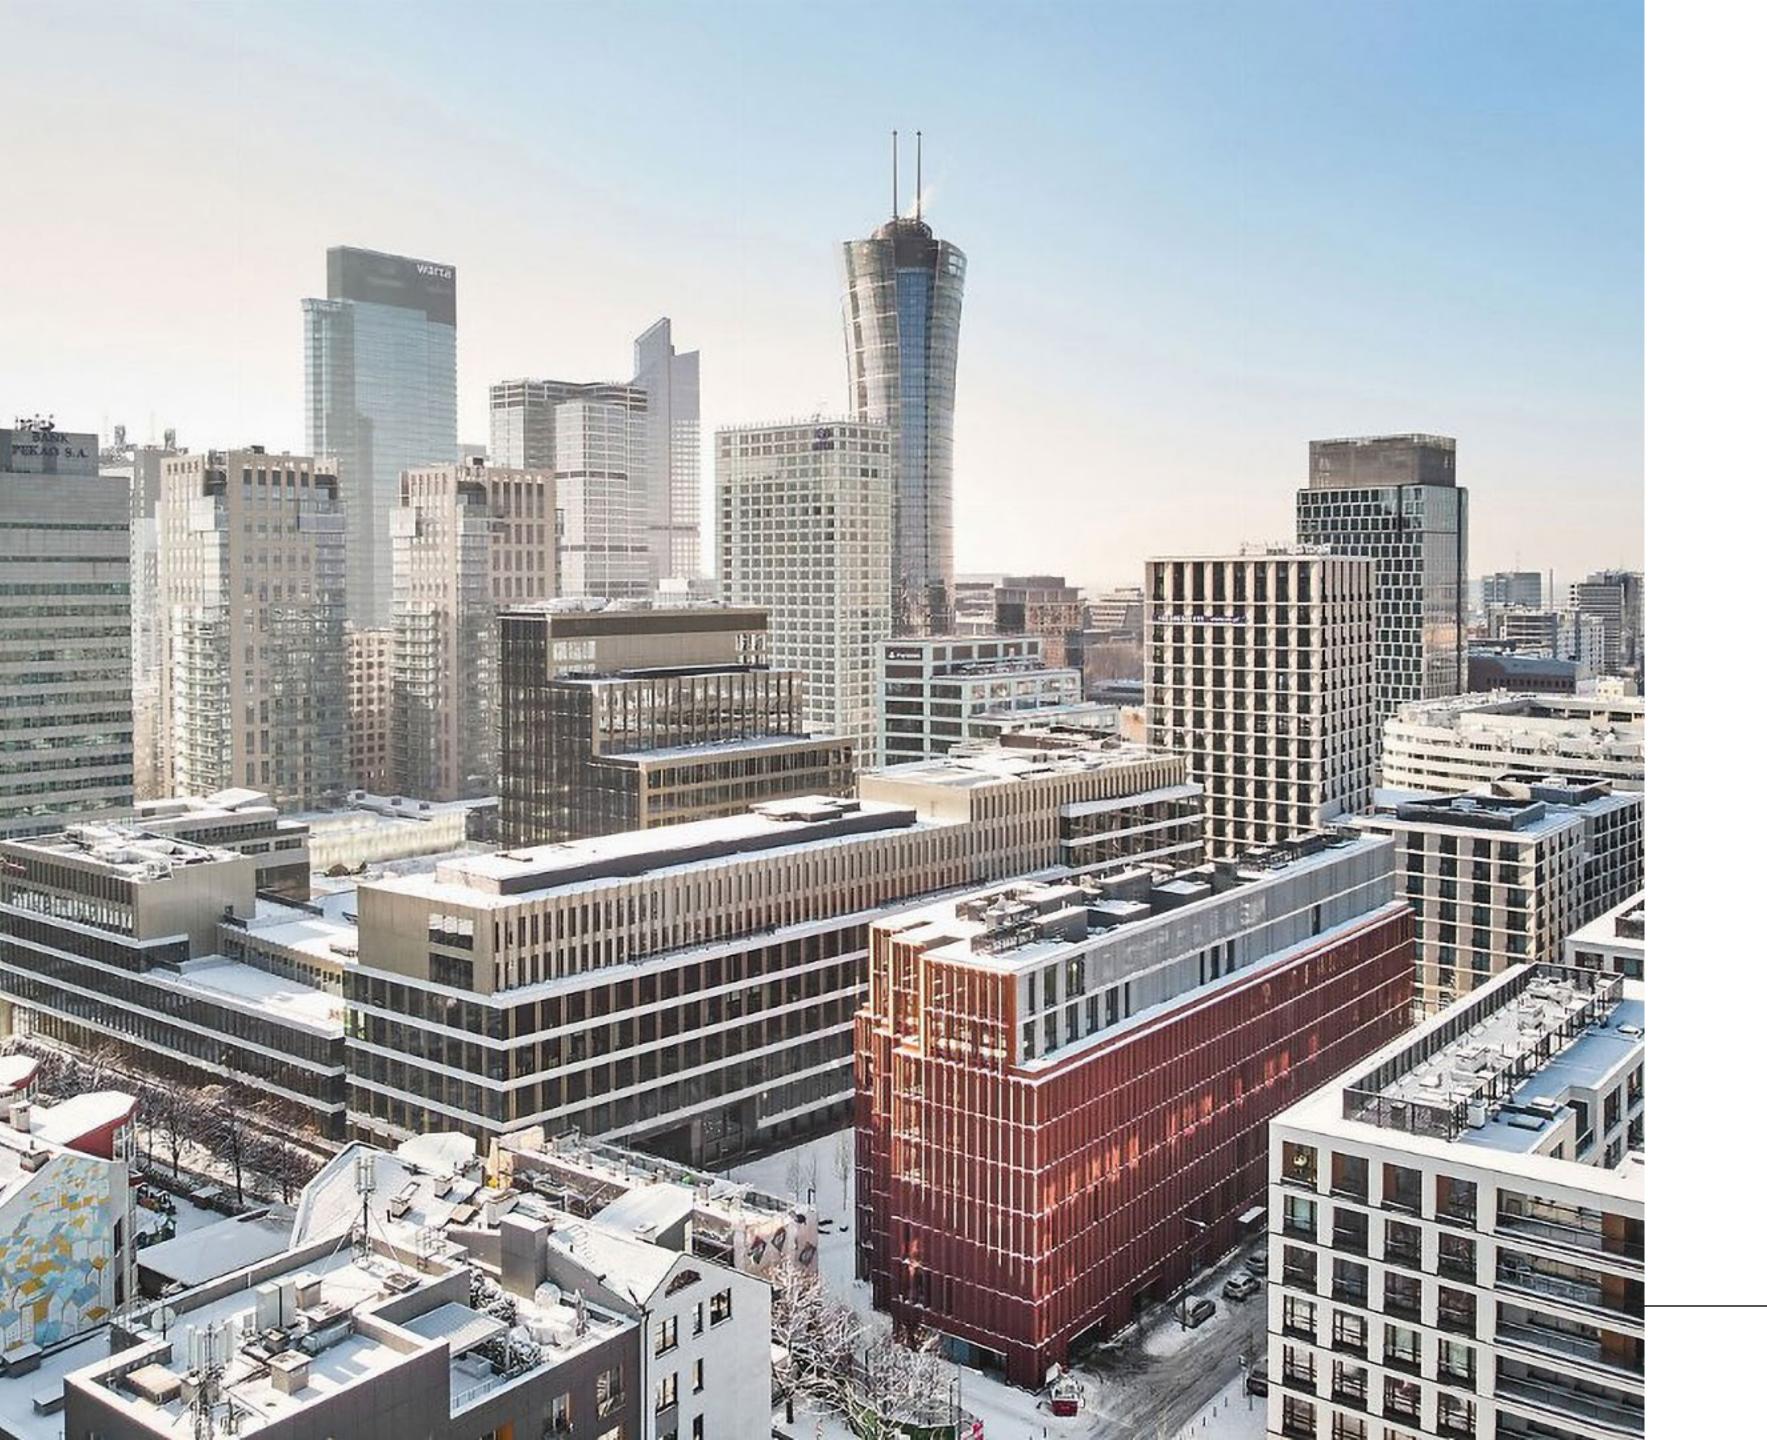

### **Museum of Modern Art**

Country: Poland

N

The building of the Museum of Modern Art is an essential investment for Warsaw, which aims to activate this part of the city centre and is the beginning of the redevelopment of the entire surroundings of the Palace of Culture. The four-storey building will have a total area of approx. 20,000 m<sup>2</sup>. In addition to exhibition spaces, it will house a cinema, an auditorium, educational rooms, conservatory studios and a café.

## The Western Railway Station

Country: Poland

The Western Railway Station in Warsaw will be the largest transfer hub in Poland. Warsaw West Station is a strategic station in terms of passenger traffic in Poland, used by around 60,000 people every day, and this number is set to increase steadily to reach 120,000 by 2030, according to the latest forecasts.

### **Pyrzowice Airport**

Country: Poland

The aim of the investment is to improve Katowice Airport's operations by providing a new functional layout for Terminal B, which will fundamentally improve the efficiency and quality of passenger service and bring the security control system up to the planned higher standards. The investment will increase the area (by 40%) and volume (by 35%) of the building.

## Mennica Legacy Tower

Country: Poland

Mennica Legacy Tower is one of the largest and most anticipated skyscrapers in Warsaw. The complex is to consist of a 130-metre-high tower and a neighbouring 36-metre-high building. Nearly 65,000 m<sup>2</sup> of modern office space will be available to the tenants. The investment will be completed on the place of the old headquarters of Mennica Polska.