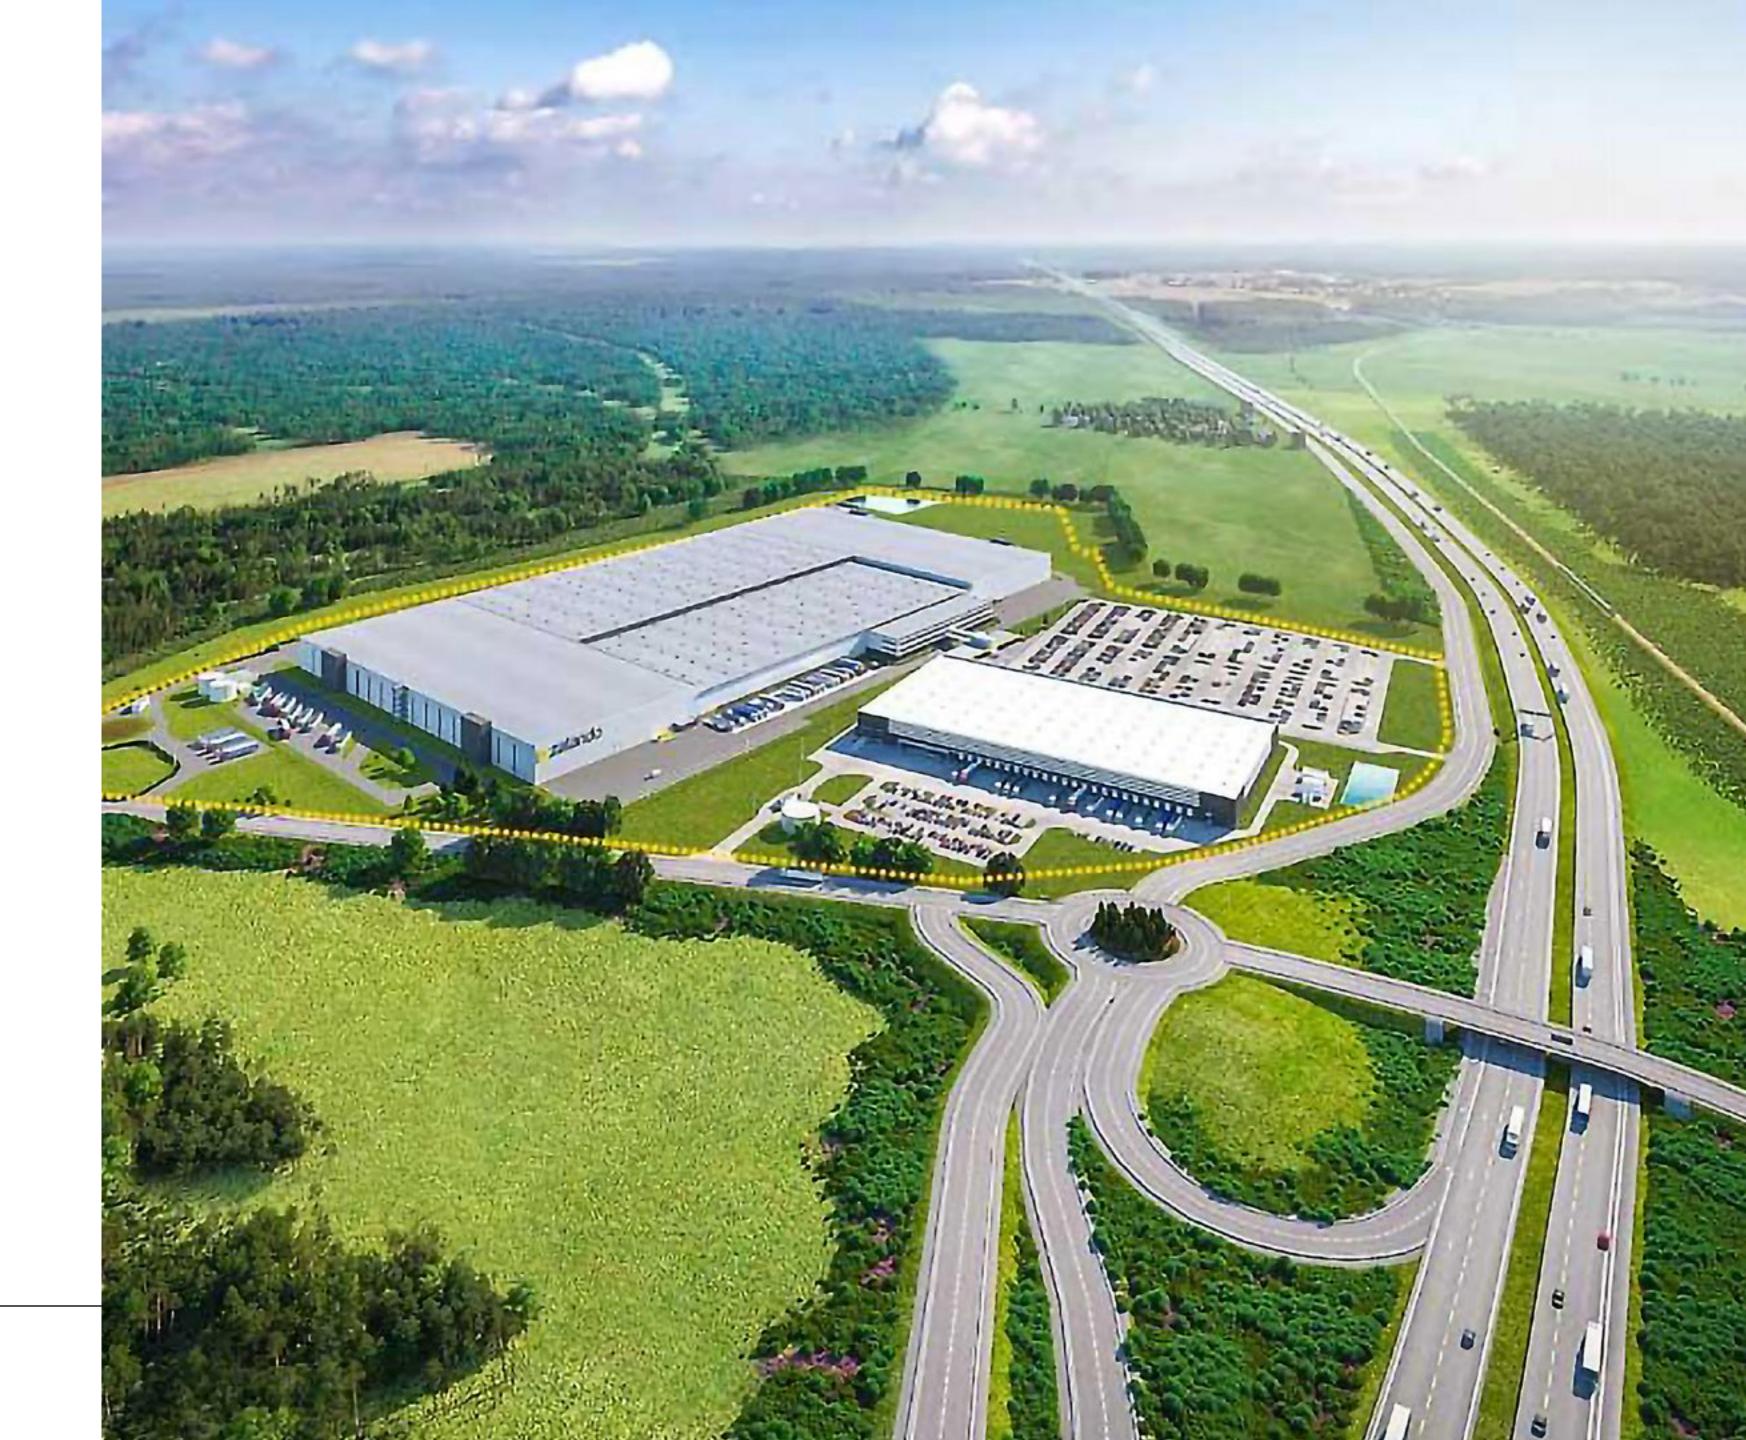

## Zalando

Country: Poland

The distribution centre for the Zalando Lounge concept is a fully commercialised built-to-suit development comprising 120,000 m<sup>2</sup> of warehouse space. It is the first international logistics centre, in the long term provides more than 1,000 new jobs for local residents.