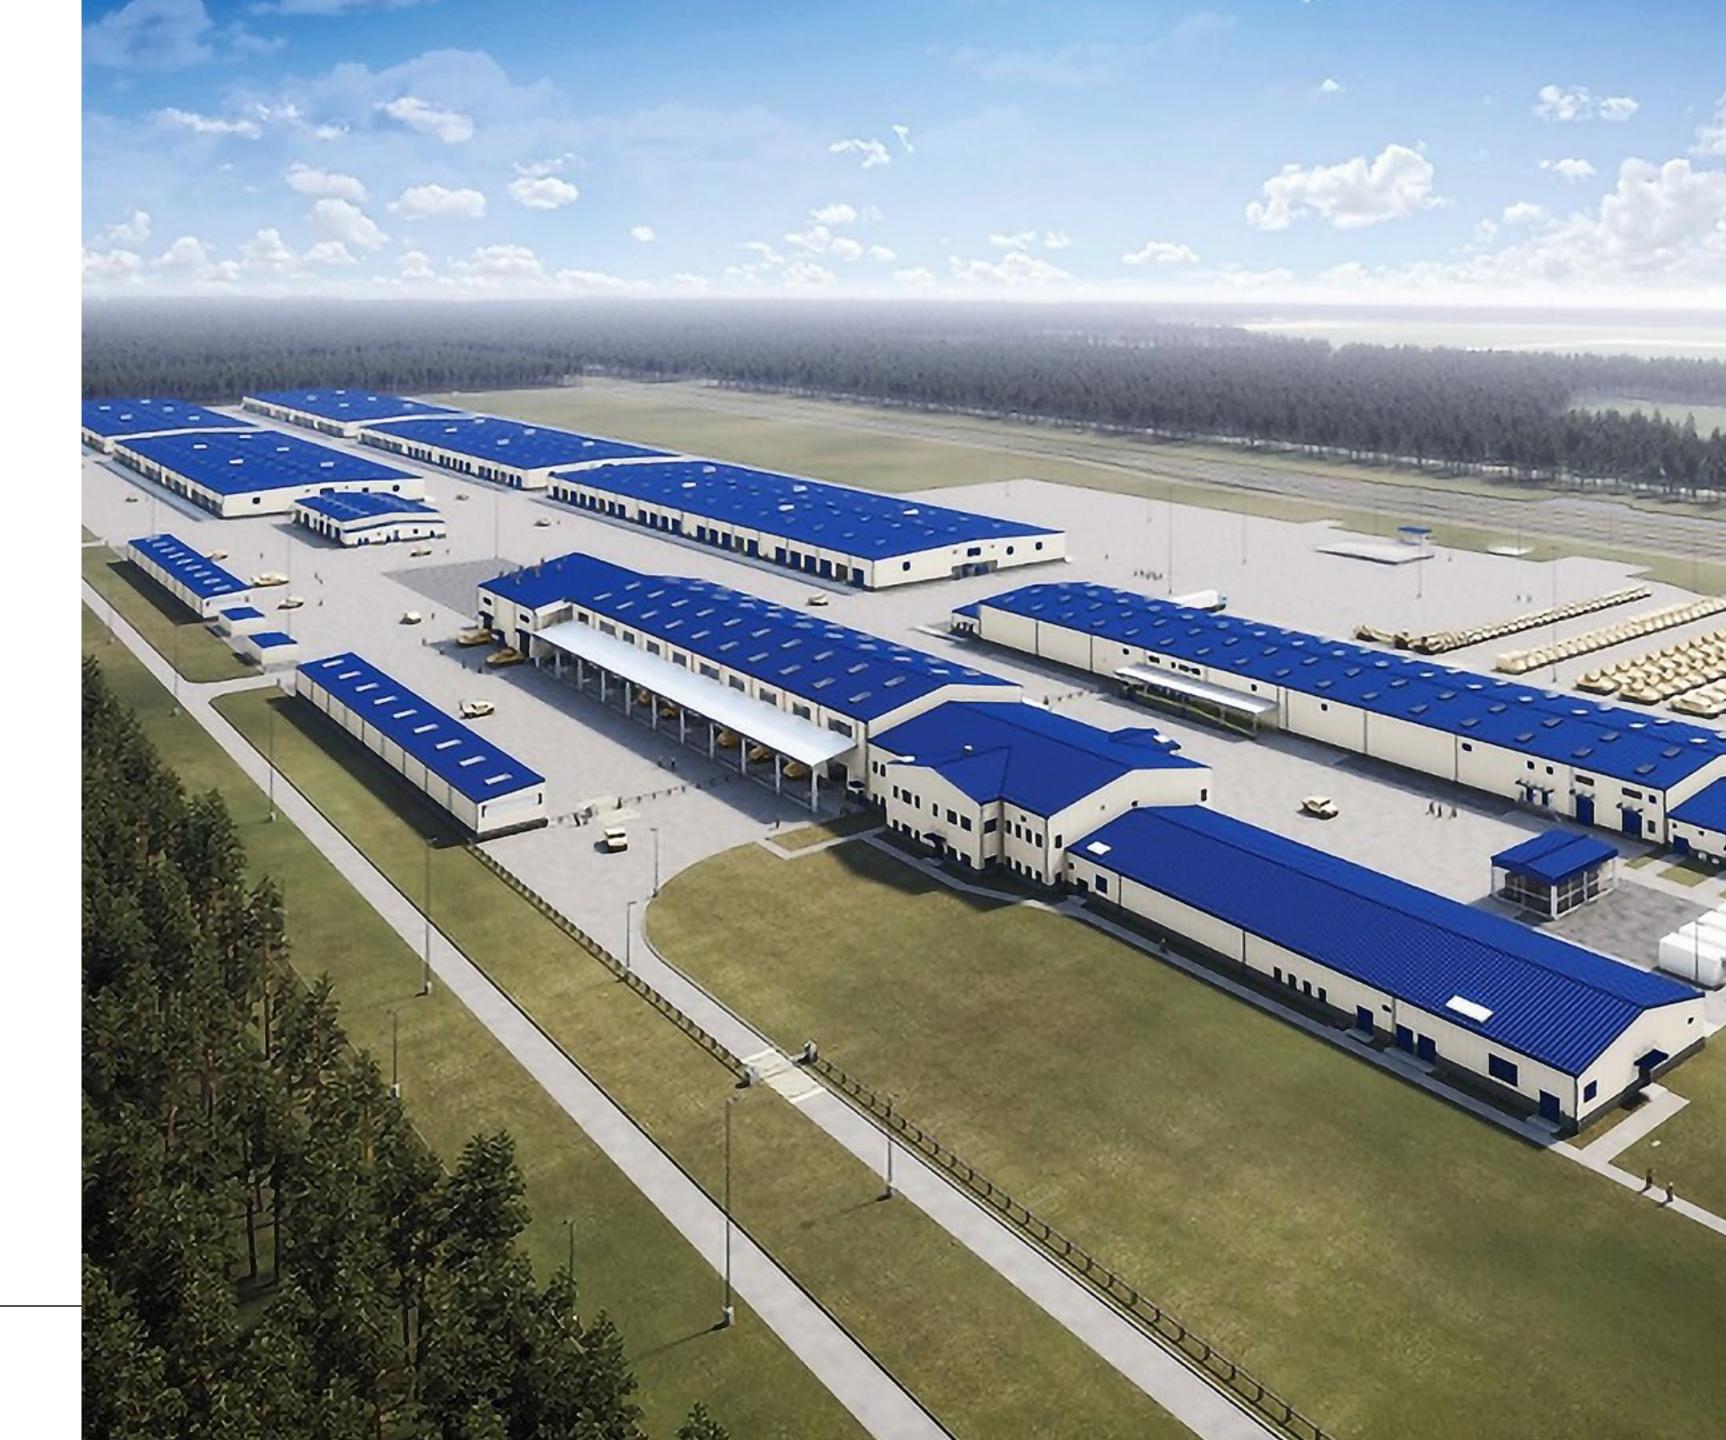

### Nato Base

N

Country: Poland

The NATO investment in Powidz is an equipment depot for the American armoured brigade. The base is to include, among others: 5 warehouses for vehicles with a total area of 60,000 m<sup>2</sup>; an ammunition depot with an area of 5,400 m<sup>2</sup>; repair workshops with an area of 8,600 m<sup>2</sup>, 2 garages with a total area of 1,650 m<sup>2</sup>, an administration facility; an operational warehouse with an area of 5,570 m<sup>2</sup>; a Vehicle Assembly Point Pavement with an area of 22,550 m<sup>2</sup>; information and security systems, a technical warehouse.