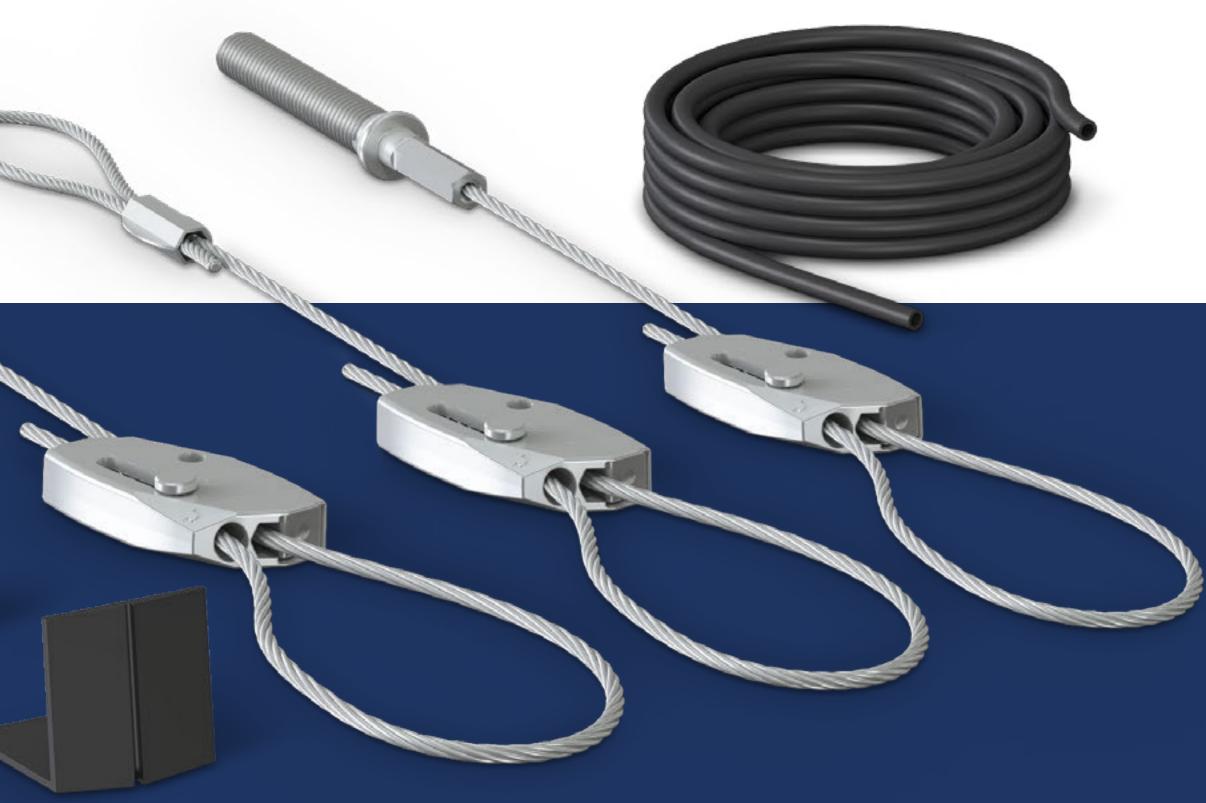

# Wire rope suspension system.

We offer a comprehensive wire sling system that enables quick and simple suspension of ventilation ducts, heating, ceilings, and air conditioners.

**Anti-corrosion** coatings: