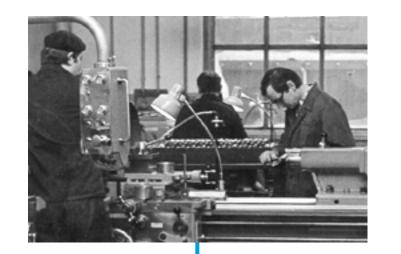

### The beginnings

In June 1957, Anna and Roman Niczuk opened a small workshop called Zakład Ślusarski Roman Niczuk on Grunwaldzka Street in Olsztyn.