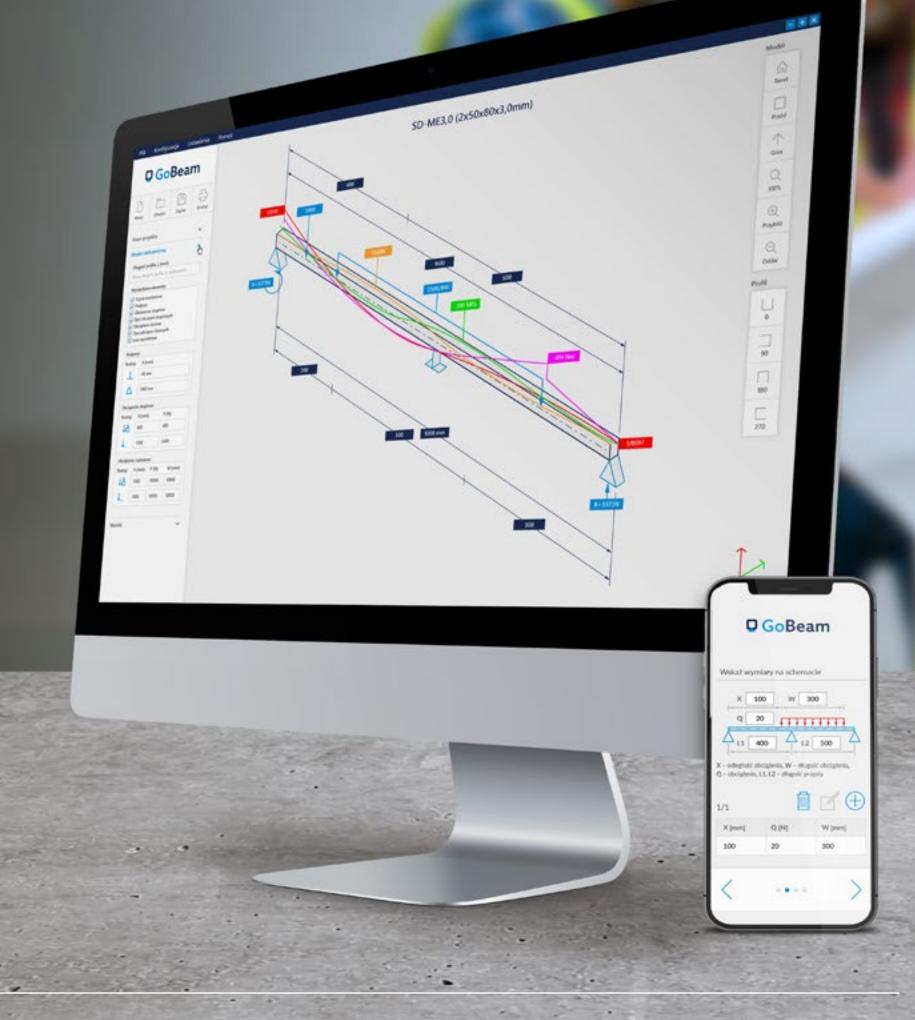

# Original calculation software.

# **G**oBeam

Used to select the proper cross section of the channel. Determines the stress values and deflection arrows in the channel, depending on how the element is supported and the values of the applied loads.