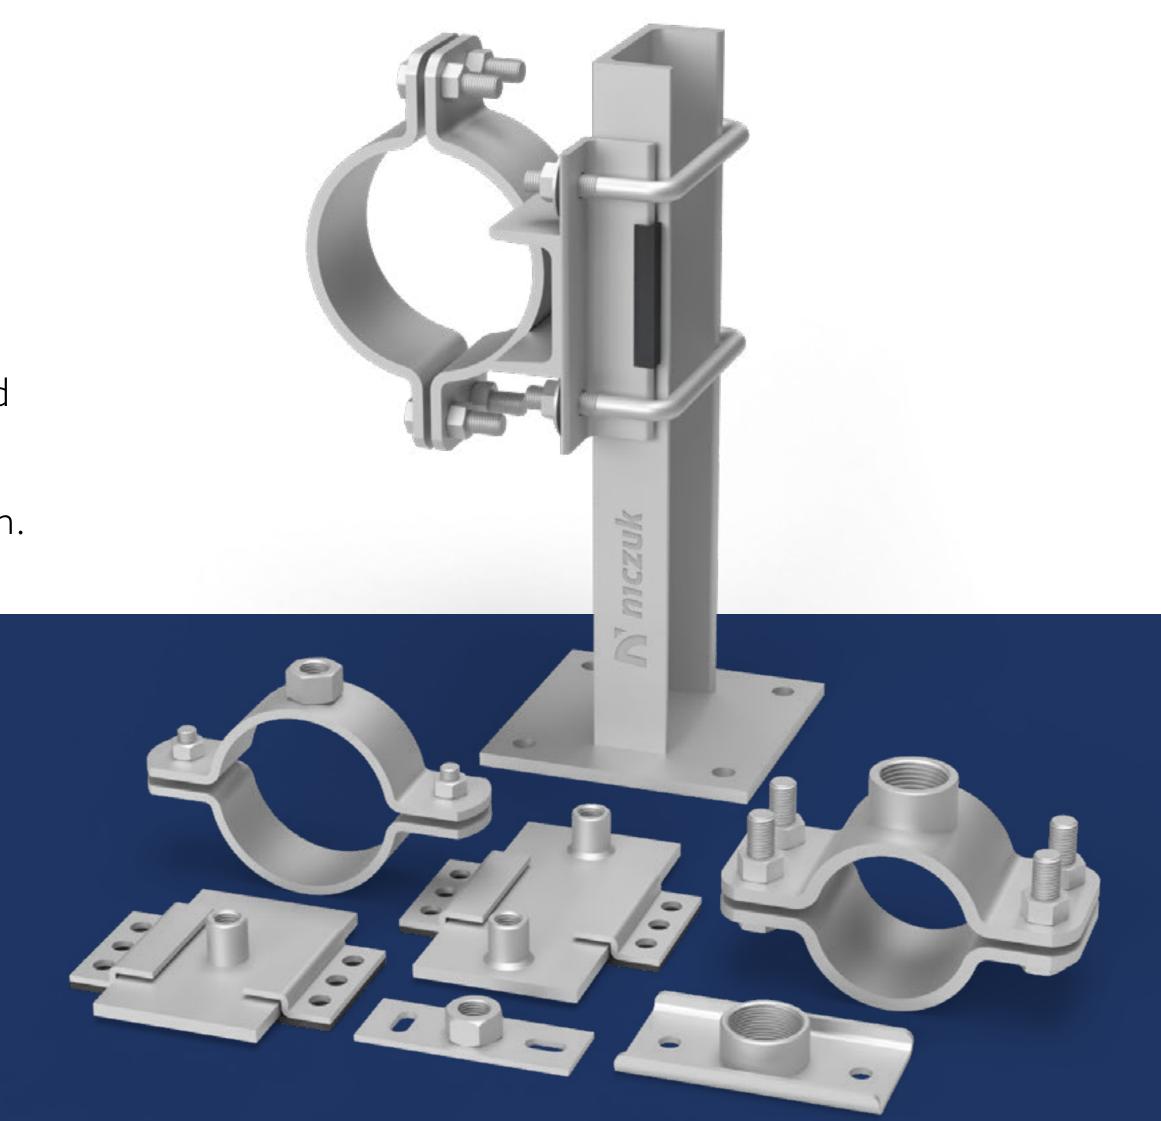

# High-resistance clamps.

## 800

The number of highly resistant to temperature and weather conditions clamps in our product portfolio. The clamps are dedicated to all piping and industrial installations.

# Channel system.

## 47

The number of channel types (up to 6 meters long, with a full range of mounting accessories) in our product portfolio.