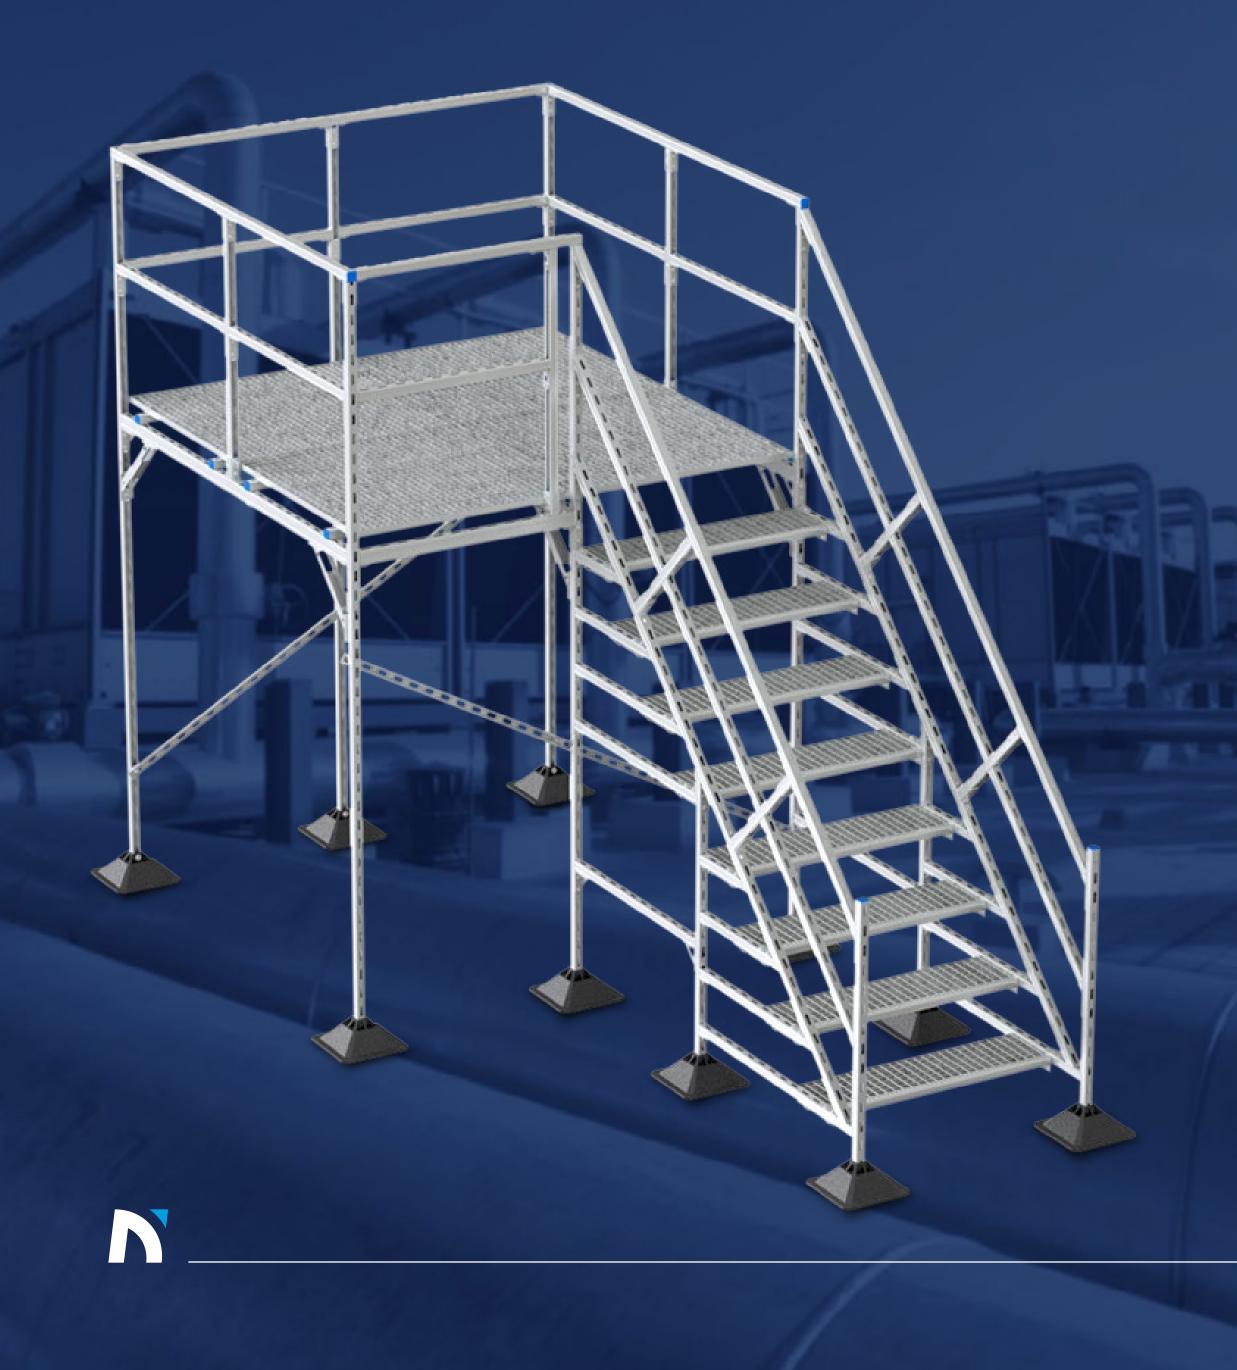

# Service platforms.

Niczuk brand service platforms are designed to provide the highest level of convenience with their non-welded, lightweight, and easily bolted modular design. The simplicity of assembly and disassembly is applicable wherever time is of the essence.

### Advantages of the Niczuk brand service platforms

- Modular, easily bolted structures with versatile applications.
- Ideal alternative to welded structures.
- Quick assembly without interference with the roof structure.
- Outstanding durability and resistance to external conditions due to three options of corrosion protection.
- Niczuk brand design solutions.
- Customizable solutions for individual customer requirements.
- Clear and legible assembly drawings.
- Pre-assembly service.
- Technical support during implementation.