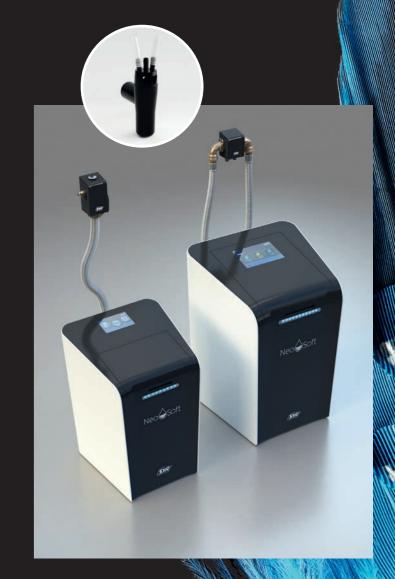

## NeoSoft

Stylish design, effective and reliable technology, convenient commissioning and ease of use - the soft water systems NeoSoft Connect 2500 and 5000 provide noticeably soft water and protect against everything that hard water can cause.

## NeoSoft 2500 Connect **Single unit**

Our new NeoSoft 2500 Connect turns the highquality NeoSoft soft water systems into a product range. The NeoSoft 2500 Connect supplies soft water for up to three residential units.

## NeoSoft 5000 Connect **Duplex**

With its two resin bottles, the NeoSoft 5000 Connect soft water system reliably supplies soft water 24/7 for up to eight residential units.

Enjoy the convenience and ease of use of the state-of-the-art 7" touchscreen with swipe function.