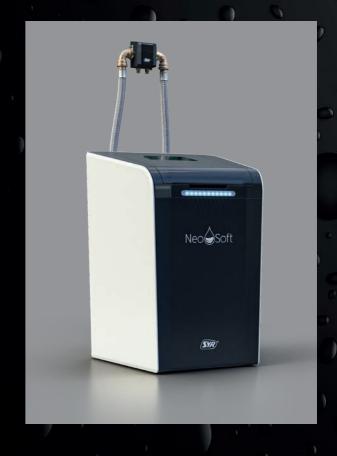

## NeoSoft 5000 Connect **Duplex**

With its two resin bottles, the NeoSoft 5000 Connect soft water system reliably supplies soft water 24/7 for up to eight residential units.

Enjoy the convenience and ease of use of the state-of-the-art 7" touchscreen with swipe function.

The smart NeoSoft 5000 Connect can be controlled either via Wi-Fi network or LAN with the SYR app and informs the user in online mode via push notification and/or email.

The system is supplied ready for connection and fully automatic water hardness adjustment means it can be set up and ready to use.