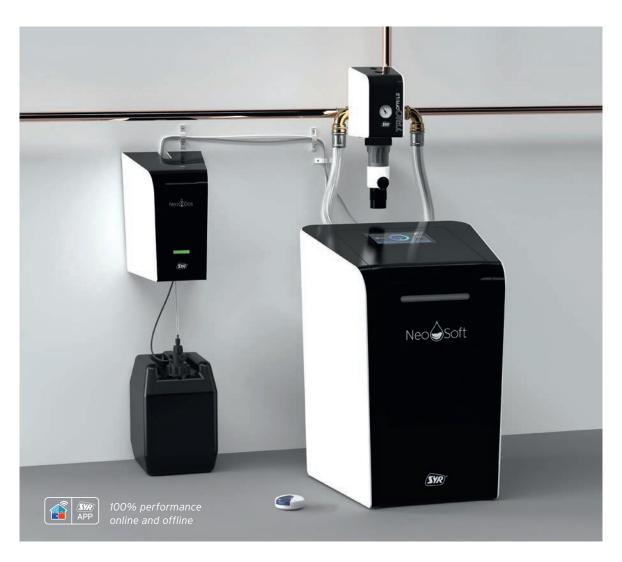

The triple tundish with high flow rate offers a fast connection of the NeoSoft Connect systems to the wastewater system. Comes with hose connection for TRIO DFR/LS Connect and DRUFI+ backwash filter. Easy to maintain thanks to detachable revision. Comes with DN 50 wastewater connection.

#### WE KEEP SMART THINGS SIMPLE.

Proven technology. Perfectly matched. Smart combination.

### Connected competence

The latest SYR technology for highest demands in modern domestic installations. Our combination includes the universal flange, the backwash filter TRIO DFR/LS Connect with pressure reducing valve and leakage protection, the soft water systems NeoSoft 2500 and 5000 (see illustration) Connect, the dosing pump NeoDos Connect and the SafeFloor Connect floor sensor.

All devices are part of the smart, intelligent SYR CONNECT system and can be connected and controlled via the SYR app.

The SYR CONNECT system has received the SySS security certificate and has been awarded the Smart Home Award.