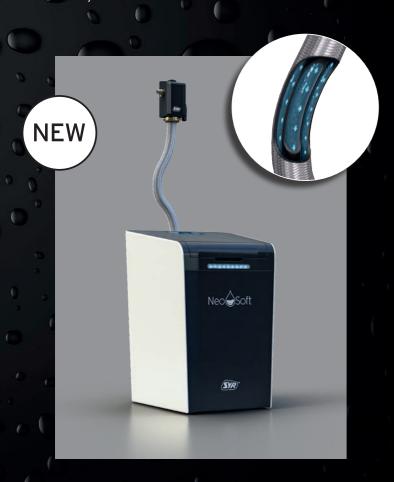

## NeoSoft 2500 Connect **Single unit**

Our new NeoSoft 2500 Connect turns the highquality NeoSoft soft water systems into a product range. The NeoSoft 2500 Connect supplies soft water for up to three residential units.

With its patented, torsion-resistant one-hose system, the unit offers a safe and fast installation.

The 4.2" touchscreen displays the operating mode, which the NeoSoft 2500 automatically selects depending on consumption.

Wi-Fi network and control via app are standard as for the NeoSoft 5000 system.

The NeoSoft 2500 Connect is pre-assembled ready for connection.

#### Completely pre-assembled units

The pre-assembled NeoSoft unit with its sand-wich flange is safe and timesaving to install. Place the sandwich connection flange on the SYR universal flange. The flexible hose connections are mounted with a torsion-resistant plug-in system. Connect the flush and overflow hoses to the triple tundish (included in delivery of both units) and fill in the regenerating salt. The installation checklist indicates whether the installation has been successfully completed.