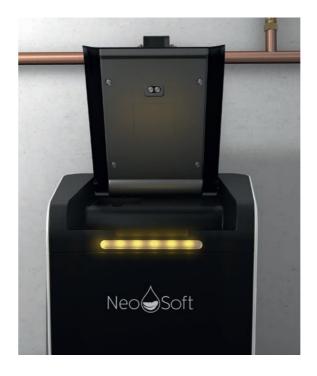

## NeoSoft

Stylish design, effective and reliable technology, convenient commissioning and ease of use - the soft water systems NeoSoft Connect 2500 and 5000 provide noticeably soft water and protect against everything that hard water can cause.

#### Salt tank with soft-close lid

Filling the salt tank is extremely easy. When you open the soft-close lid, the tank illumination switches on.