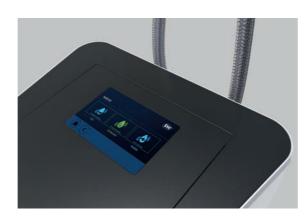

#### Automatic operating mode

The built-in turbine of the NeoSoft Connect units continuously measures the water consumption so that the intelligent system always optimally adjusts the operating mode to the water consumption. Whether ECO, STANDARD or POWER - the mode currently active is displayed in green on the touchscreen.

#### Intuitive touchscreen operation

All information can be called up on the modern displays, thus allowing for convenient operation of the systems.

#### Smart and internet-enabled

NeoSoft Connect systems can be operated via Wi-Fi network or LAN with the SYR app. When in online mode, users are notified by push notification and/or e-mail.

The unit provides access to a logbook, statistics such as water consumption, maintenance settings and maintenance procedures.