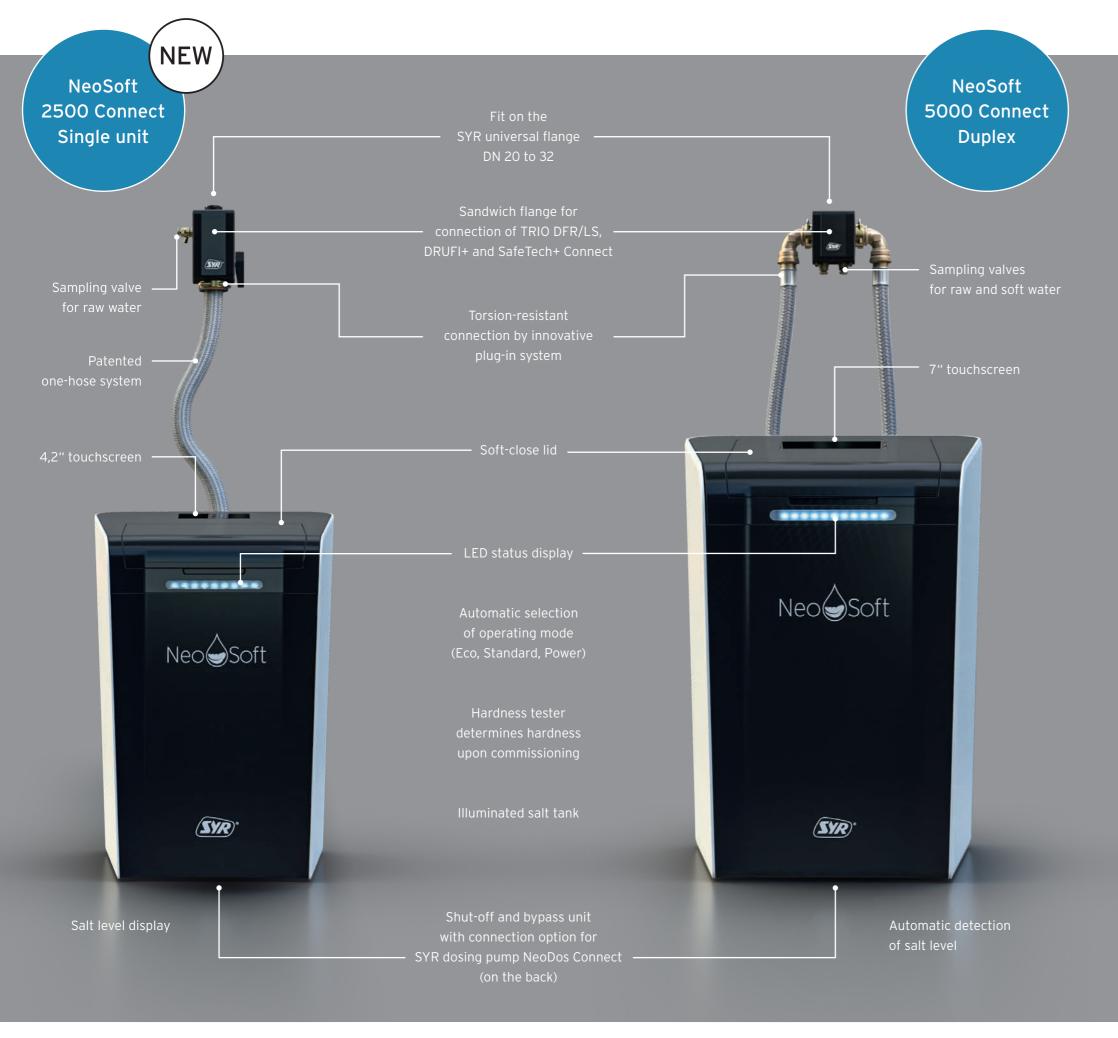

## NeoSoft 2500 Connect **Single unit**

Our new NeoSoft 2500 Connect turns the highquality NeoSoft soft water systems into a product range. The NeoSoft 2500 Connect supplies soft water for up to three residential units.

With its patented, torsion-resistant one-hose system, the unit offers a safe and fast installation.

The 4.2" touchscreen displays the operating mode, which the NeoSoft 2500 automatically selects depending on consumption.

Wi-Fi network and control via app are standard as for the NeoSoft 5000 system.

The NeoSoft 2500 Connect is pre-assembled ready for connection.

## NeoSoft 5000 Connect **Duplex**

With its two resin bottles, the NeoSoft 5000 Connect soft water system reliably supplies soft water 24/7 for up to eight residential units.

Enjoy the convenience and ease of use of the state-of-the-art 7" touchscreen with swipe function.

The smart NeoSoft 5000 Connect can be controlled either via Wi-Fi network or LAN with the SYR app and informs the user in online mode via push notification and/or email.

The system is supplied ready for connection and fully automatic water hardness adjustment means it can be set up and ready to use.

The triple tundish with high flow rate offers a fast connection of the NeoSoft Connect systems to the wastewater system. Comes with hose connection for TRIO DFR/LS Connect and DRUFI+ backwash filter. Easy to maintain thanks to detachable revision. Comes with DN 50 wastewater connection.