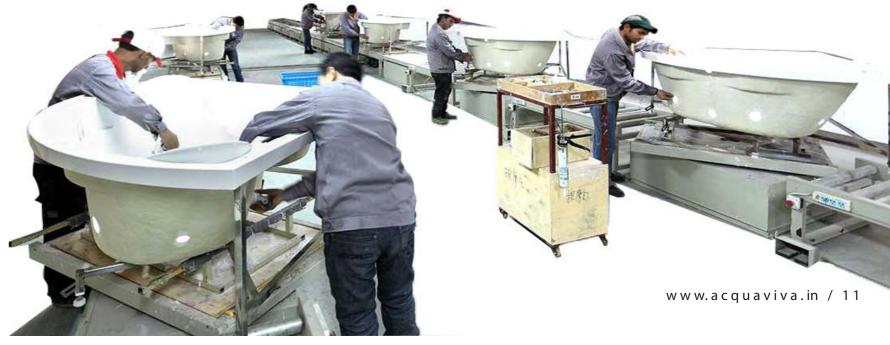

The biggest production line across India with a current capacity 250+ bathtubs per/day.