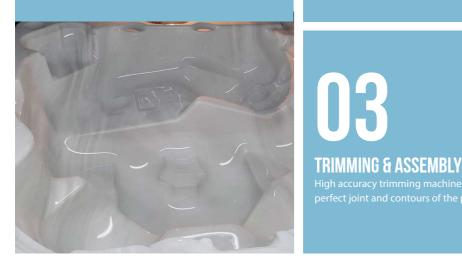

### 04 **BATHTUB TRIMMING MACHINE/ CUTTING EDGE MACHINE**

High accuracy cycle 0.2mm ensure is highest level of detailing.

Most advanced technology adapted to ensure uniformly in each 7 every tub of ours.