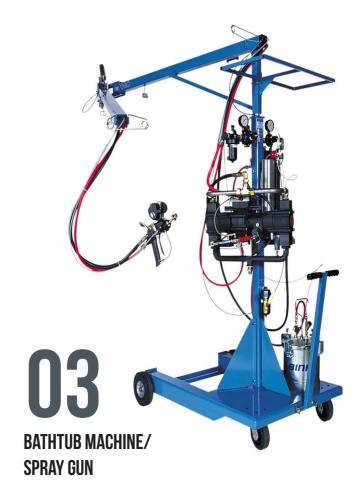

#### VACUUM FORMING MACHINE

European machinery which is PLC controlled along with ceramic heaters that ensure strong quality forming with precise shape.