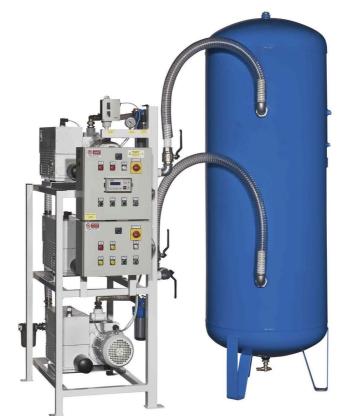

### 02 VACUUM STATION

High Capacity Vacuum Station enable supply of highly compressed gases to six heavy forming machines simultaneously.