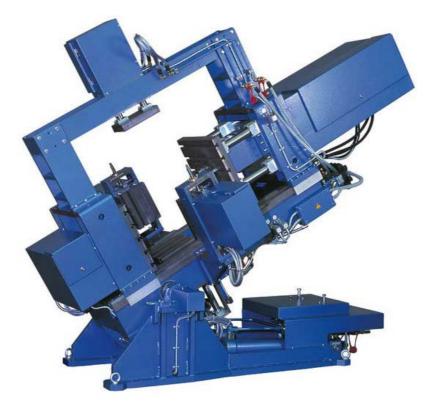

#### VACUUM FORMING MACHINE

European machinery which is PLC controlled along with ceramic heaters that ensure strong quality forming with precise shape.