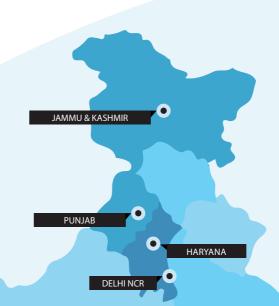

# CHANNEL PARTNERS ND HOW TO REACH

MADHYA PRADESH

TELANGANA

RAJASTHAN

MAHARASTRA

GOA

KARNATAKA

KERELA

GUJARAT

2

| Delhi NCR & Haryana | 84476 89995 |
|---------------------|-------------|
| Punjab & Chandigarh | 72900 49529 |
| Uttar Pradesh       | 72900 49525 |
| Mahaarashtra        | 72900 49530 |
| Gujarat             | 72900 49541 |
| Rajasthan           | 72900 49527 |
| Madhya Pradesh      | 72900 49526 |
| West Bangal         | 72900 49537 |
| Telangana           | 72900 49545 |
| Karnataka           | 72900 49542 |
| Kerala              | 72900 49540 |
| Tamilnadu           | 72900 49538 |
| Jammu & Kashmir     | 72900 49523 |
| Jharkhand           | 72900 49524 |
|                     |             |