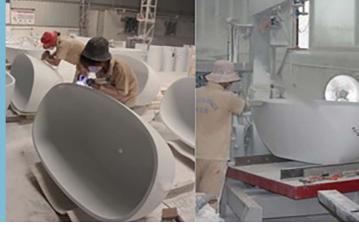

### 04 **BATHTUB TRIMMING MACHINE/ CUTTING EDGE MACHINE**

High accuracy cycle 0.2mm ensure is highest level of detailing.

Most advanced technology adapted to ensure uniformly in each 7 every tub of ours.